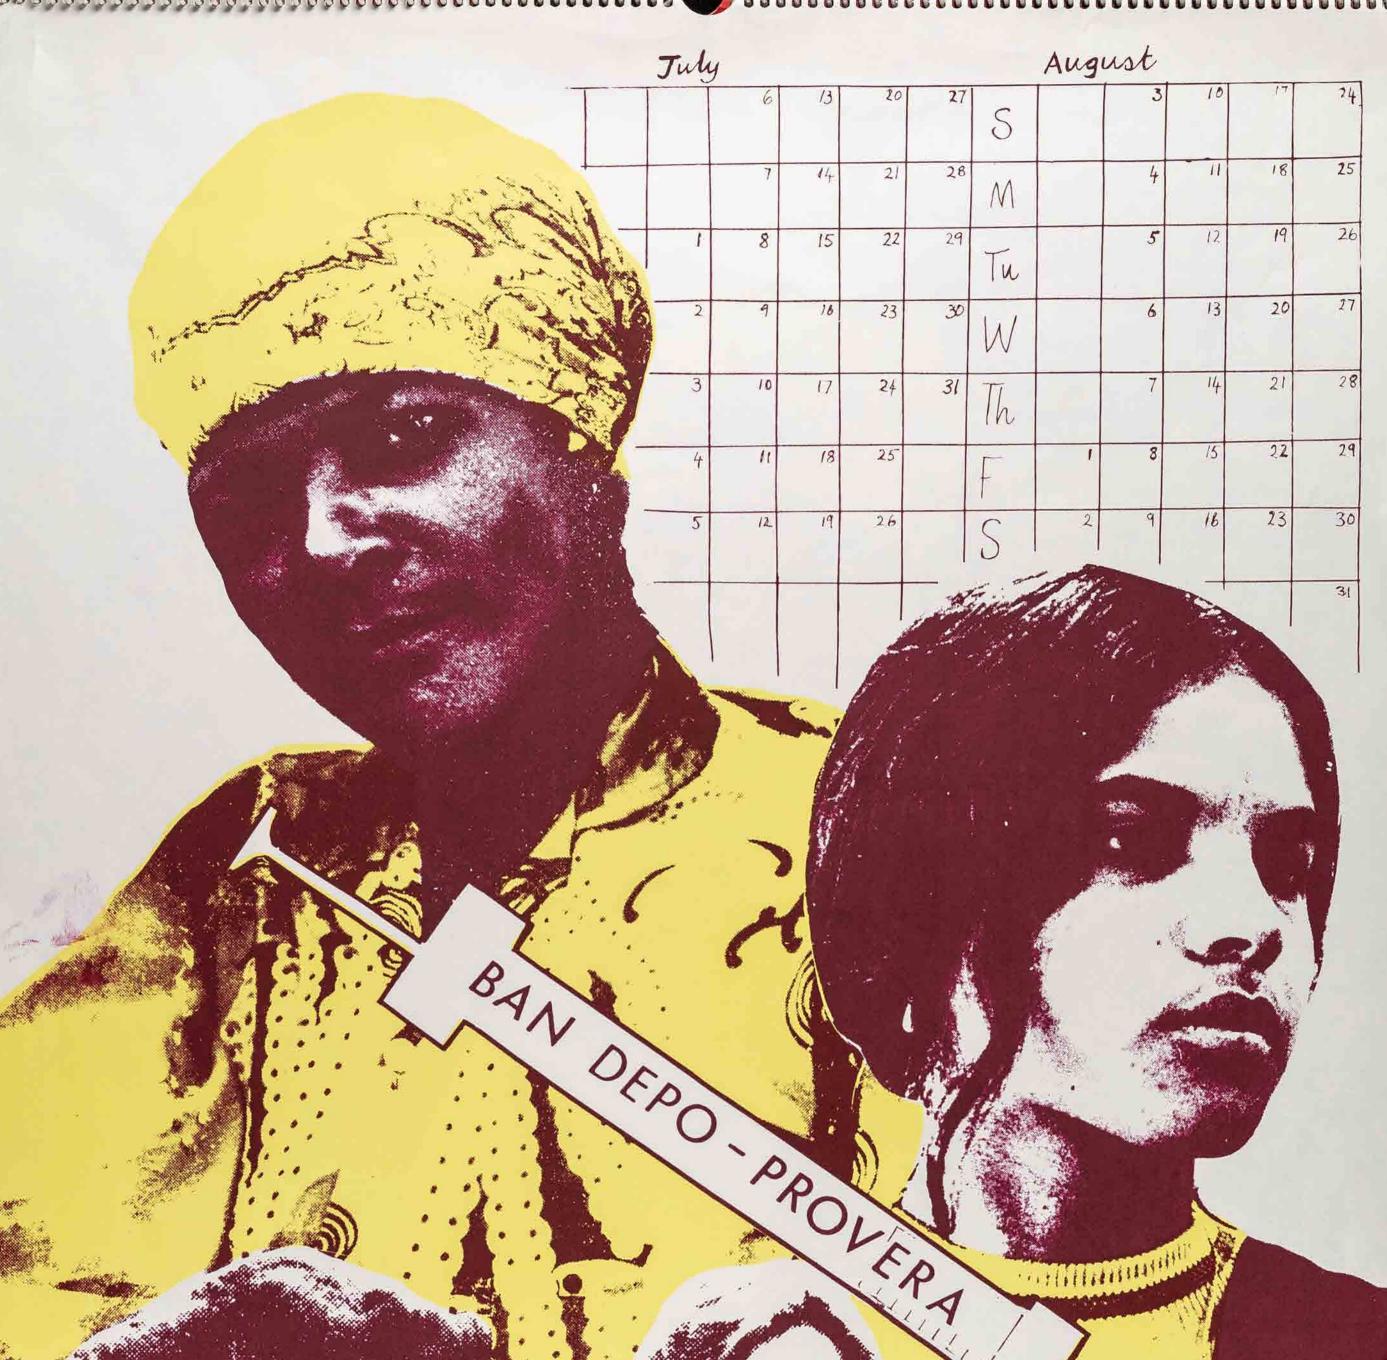

**7**6666666666666

Depo-Provera is a contraceptire injection which lasts for 3-6 months. Third world women are being used to test its safety. Even though it is not approved in the United States, it is still being used in the U.K. mainly on black and working-class Nomen. Apart from its reny harmful side effects it denies nomen ANY control over their own fortility.

ALL WOMEN MUST SAY NO to Depo. Provera

contact: campaign against Depo-Provera 374 Greys Inn Road N.C.I.

Ĩ.

Old age isn't calm Fires burn in bodies of old women Flutes sing in their ears and they fall in love now and then Old women dream of dancing in moonlight and of being held Old women want you to hug them and to feel your warmth I will not speak to you in platitudes — words of wisdom "be like me" I do not have a rocking chair — I have no pattern for younger