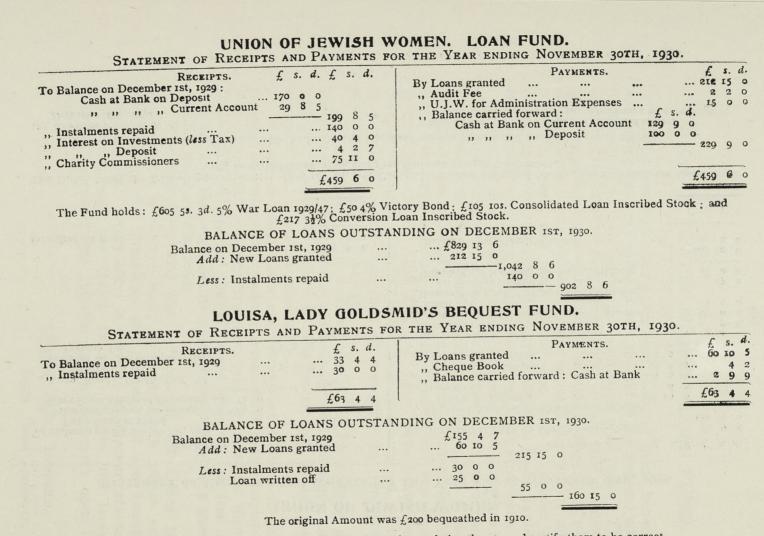

| £719 1 6                                                                                                                                                                                                                                                                                               |

The Union holds the following Investments: £119 115. 4d. 4% Consolidated Loan Inscribed Stock, £200 S. Australian Government 3½% Inscribed Stock, 1939, and £125 National Savings Certificates.

I have examined the above Accounts with the Books and Vouchers relating thereto and certify them to be correct. 187. Adelaide Road, N.W. 3. December 26th, 1930. (Late Fellow of the London Association of Accountants.)



I have examined the above Accounts with the Books and Vouchers relating thereto and certify them to be correct.

(Signed) H. M. BORCHARDT, M.A., Auditor. (Late Fellow of the London Association of Accountants.)

187, Adelaide Road, N.W. 3. December 26th, 1930.

## UNION OF JEWISH WOMEN.

## LIST OF DONATIONS AND SUBSCRIPTIONS FOR 1930.

| Dons.                        | Subs | . ] | Dons Subs.                   |                                       |
|------------------------------|------|-----|------------------------------|---------------------------------------|
| $\pounds$ s. d.              | £ s. | d.  | £ s. d. £ s. d               |                                       |
| Aaron, Mrs. D. H             | IO   | 6   | Barnet, Miss Caroline 5      | )