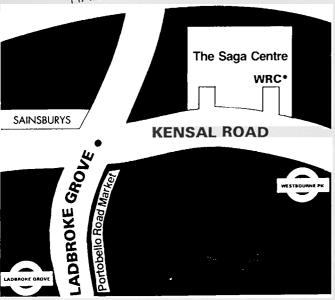

BUSES: 15, 52, 70, 295.

TUBES: LADBROKE GROVE

**WESTBOURNE PARK** 

ACCESS: Wheelchair access to

the centre - but not to

the toilets.

OPEN: MON - FRI

11am - 4.30pm.