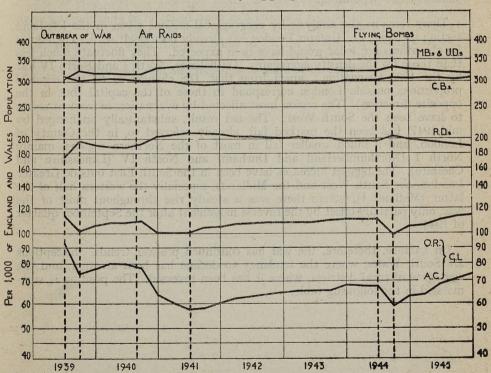

0    | 305              | 175    |
| 30th September, 1939 | 1,000        | 74            | 102           | 302    | 324              | 198    |
| 30th September, 1940 | 1,000        | 78            | 110           | 301    | 318              | 193    |
| 30th June, 1941      | 1,000        | 58            | 101           | 296    | 336              | 209    |
| 30th June, 1944      | 1,000        | 68            | 111           | 301    | 323              | 197    |
| 30th September, 1944 | 1,000        | 59            | 99            | 307    | 332              | 203    |
| 31st December, 1945  | 1,000        | 74            | 114           | 305    | 320              | 187    |

DIAGRAM A.—Distribution of the Civilian Population of England and Wales between Density Aggregates, 1939-45.



<sup>\*</sup> This does not apply to the annual mean population estimates published in Table E.

As with the volume of removals, the figures clearly shew the impact of the varying circumstances of the war on the civilian population. This is particularly true of the analysis by density aggregates. Six stages can be distinguished: the evacuation movement at the outbreak of war (largely completed by the end of September, 1939); the gradual reflux until the Summer of 1940; the further evacuation during the heavy air raids in the last part of 1940 and the first half of 1941; the slow and gradual reverse movement lasting until the middle of 1944; the sudden evacuation due to the flying bomb attacks on London; and the resumption, at a slightly faster pace, of the return to the capital during th