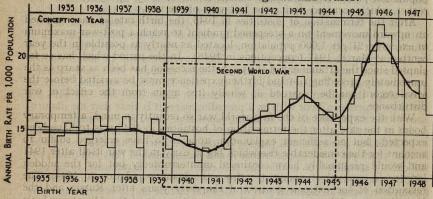

#### TABLE OF CONTENTS

(For further details see the Index on page 221) Page INTRODUCTORY ... ... POPULATION 1940-1945... ... ... ... ... ... ... National Sex-Age Estimates ... ... ... ... National Sex-Age Marital Condition Estimates .... 13 Estimates of Married Women by Duration of Marriage ... 15 Local Populations... ... ... ... ... ... 16 Local Age Distributions ... ... ... ... 23 MARRIAGES 24 26 Dominions, Colonies and Allies Marriage Frequencies in different sections of the Country ... Marriage Analyses by Sex, Age, etc. ... ... ... 33 Total Married Women of Reproductive Age ... ... Buildings in which Marriages may be Solemnized ... ... WIDOWHOOD AND WIDOWERHOOD Qualification of Statistics ... ... 47 Widowhood and Widowerhood Rates ... ... ... 48 Age Structure of Married Couples ... 51 DIVORCES AND RE-MARRIAGES OF DIVORCED PERSONS Live Births—Legitimate and Illegitimate Combined ... ... Comparison with previous periods ... ... ... ... The first world war disturbance, 1915–1921 ... ... Current period, 1940-1948 ... ... ... ... ... ... ... ... Standardized Comparisons ... ... ... ... 65 Temporary effect of changing marriage rates upon the E.R.R. Trend of the Reproduction Rate .... ... .... .... .... .... .... Restatement of the replacement rate and certain implications 70 75 Changes in presentation and steps taken to improve serial comparability ... ... ... ... ... ... 76 Illegitimate Births and Pre-marital Conceptions Illegitimate Births ... ... ... ... ... 78 Legitimate Births and Fertility ... Legitimate Fertility by Mother's Age and Duration of Marriage Analysis by Age 96 Maternity and Conception Rates immediately after marriage