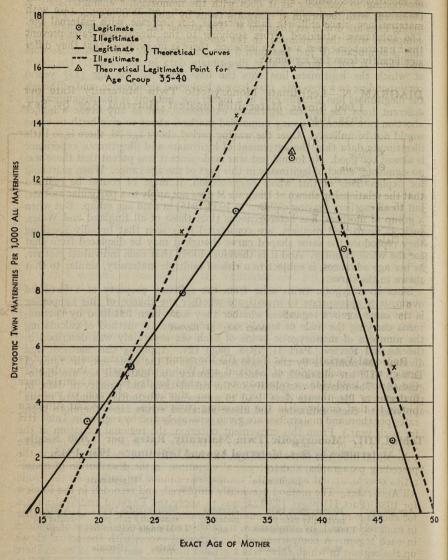

#### TABLE OF CONTENTS

(For further details see the Index on page 221) Page INTRODUCTORY ... ... POPULATION 1940-1945... ... ... ... ... ... ... National Sex-Age Estimates ... ... ... ... National Sex-Age Marital Condition Estimates .... 13 Estimates of Married Women by Duration of Marriage ... 15 Local Populations... ... ... ... ... ... 16 Local Age Distributions ... ... ... ... 23 MARRIAGES 24 26 Dominions, Colonies and Allies Marriage Frequencies in different sections of the Country ... Marriage Analyses by Sex, Age, etc. ... ... ... 33 Total Married Women of Reproductive Age ... ... Buildings in which Marriages may be Solemnized ... ... WIDOWHOOD AND WIDOWERHOOD Qualification of Statistics ... ... 47 Widowhood and Widowerhood Rates ... ... ... 48 Age Structure of Married Couples ... 51 DIVORCES AND RE-MARRIAGES OF DIVORCED PERSONS Live Births—Legitimate and Illegitimate Combined ... ... Comparison with previous periods ... ... ... ... The first world war disturbance, 1915–1921 ... ... Current period, 1940-1948 ... ... ... ... ... ... ... ... Standardized Comparisons ... ... ... ... 65 Temporary effect of changing marriage rates upon the E.R.R. Trend of the Reproduction Rate .... ... .... .... .... .... .... Restatement of the replacement rate and certain implications 70 75 Changes in presentation and steps taken to improve serial comparability ... ... ... ... ... ... 76 Illegitimate Births and Pre-marital Conceptions Illegitimate Births ... ... ... ... ... 78 Legitimate Births and Fertility ... Legitimate Fertility by Mother's Age and Duration of Marriage Analysis by Age 96 Maternity and Conception Rates immediately after marriage