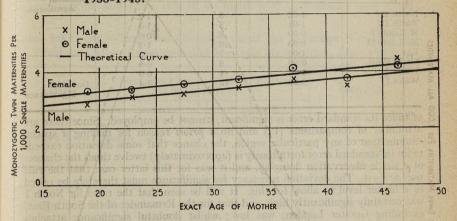

#### TABLE OF CONTENTS

(For further details see the Index on page 221) Page INTRODUCTORY ... ... POPULATION 1940-1945... ... ... ... ... ... ... National Sex-Age Estimates ... ... ... ... National Sex-Age Marital Condition Estimates .... 13 Estimates of Married Women by Duration of Marriage ... 15 Local Populations... ... ... ... ... ... 16 Local Age Distributions ... ... ... ... 23 MARRIAGES 24 26 Dominions, Colonies and Allies Marriage Frequencies in different sections of the Country ... Marriage Analyses by Sex, Age, etc. ... ... ... 33 Total Married Women of Reproductive Age ... ... Buildings in which Marriages may be Solemnized ... ... WIDOWHOOD AND WIDOWERHOOD Qualification of Statistics ... ... 47 Widowhood and Widowerhood Rates ... ... ... 48 Age Structure of Married Couples ... 51 DIVORCES AND RE-MARRIAGES OF DIVORCED PERSONS Live Births—Legitimate and Illegitimate Combined ... ... Comparison with previous periods ... ... ... ... The first world war disturbance, 1915–1921 ... ... Current period, 1940-1948 ... ... ... ... ... ... ... ... Standardized Comparisons ... ... ... ... 65 Temporary effect of changing marriage rates upon the E.R.R. Trend of the Reproduction Rate .... ... .... .... .... .... .... Restatement of the replacement rate and certain implications 70 75 Changes in presentation and steps taken to improve serial comparability ... ... ... ... ... ... 76 Illegitimate Births and Pre-marital Conceptions Illegitimate Births ... ... ... ... ... 78 Legitimate Births and Fertility ... Legitimate Fertility by Mother's Age and Duration of Marriage Analysis by Age 96 Maternity and Conception Rates immediately after marriage