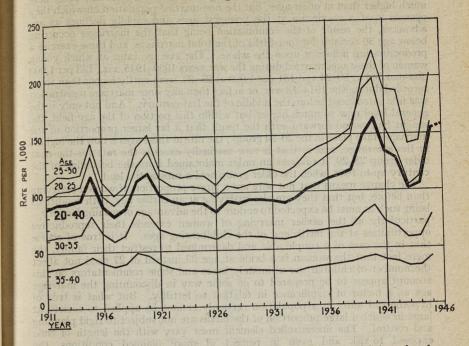

#### TABLE OF CONTENTS

(For further details see the Index on page 221) Page INTRODUCTORY ... ... POPULATION 1940-1945... ... ... ... ... ... ... National Sex-Age Estimates ... ... ... ... National Sex-Age Marital Condition Estimates .... 13 Estimates of Married Women by Duration of Marriage ... 15 Local Populations... ... ... ... ... ... 16 Local Age Distributions ... ... ... ... 23 MARRIAGES 24 26 Dominions, Colonies and Allies Marriage Frequencies in different sections of the Country ... Marriage Analyses by Sex, Age, etc. ... ... ... 33 Total Married Women of Reproductive Age ... ... Buildings in which Marriages may be Solemnized ... ... WIDOWHOOD AND WIDOWERHOOD Qualification of Statistics ... ... 47 Widowhood and Widowerhood Rates ... ... ... 48 Age Structure of Married Couples ... 51 DIVORCES AND RE-MARRIAGES OF DIVORCED PERSONS Live Births—Legitimate and Illegitimate Combined ... ... Comparison with previous periods ... ... ... ... The first world war disturbance, 1915–1921 ... ... Current period, 1940-1948 ... ... ... ... ... ... ... ... Standardized Comparisons ... ... ... ... 65 Temporary effect of changing marriage rates upon the E.R.R. Trend of the Reproduction Rate .... ... .... .... .... .... .... Restatement of the replacement rate and certain implications 70 75 Changes in presentation and steps taken to improve serial comparability ... ... ... ... ... ... 76 Illegitimate Births and Pre-marital Conceptions Illegitimate Births ... ... ... ... ... 78 Legitimate Births and Fertility ... Legitimate Fertility by Mother's Age and Duration of Marriage Analysis by Age 96 Maternity and Conception Rates immediately after marriage