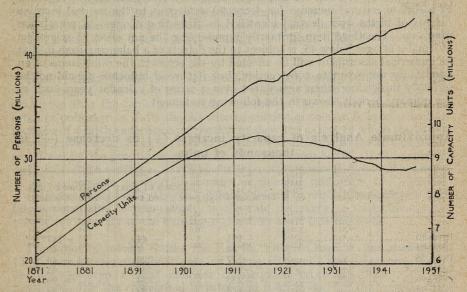

ssociated with the dates at which they occur rather than with more indefinite conditions of the future, and it avoids the danger of misunderstanding which has arisen in the past through such changes having been masked by the quite different changes suggested by the more customary

Ineasures of population movement. The latter is usefully illustrated by Diagram U, in which changes in the numbers of individuals in the population over the period 1871–1948 may be seen in relation to the simultaneous changes in the reproductive capacity of the population as set out in column 2 of Table III.

DIAGRAM U.—Course of the Population of England and Wales, 1871-1948, Measured in Terms of: (a) Number of Persons, (b) Units of Reproductive Capacity.

(Decennial intervals to 1911, single years thereafter)



The top curve shews the familiar course of the population measured in the customary form of the numbers of persons at successive periods and exhibits the steady and continuous increase associated with the whole of the period covered

The lower curve which shows the reproductive capacity of the population is seen to have taken a radically different course. From 1871 to 1901 the capacity increased by 47 per cent., an increase not very different from that of the population, viz., 43 per cent.; but thereafter the two began to diverge, the population continuing to increase at much the same gradient while the growth in reproductive power began to slacken and by 1911 had nearly ceased, achieving a capacity maximum in the neighbourhood of  $9\frac{1}{2}$  million units during the first world war