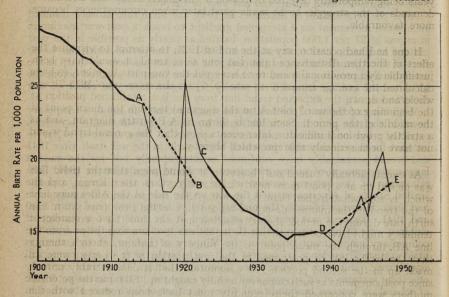

#### TABLE OF CONTENTS

(For further details see the Index on page 221) Page INTRODUCTORY ... ... POPULATION 1940-1945... ... ... ... ... ... ... National Sex-Age Estimates ... ... ... ... National Sex-Age Marital Condition Estimates .... 13 Estimates of Married Women by Duration of Marriage ... 15 Local Populations... ... ... ... ... ... 16 Local Age Distributions ... ... ... ... 23 MARRIAGES 24 26 Dominions, Colonies and Allies Marriage Frequencies in different sections of the Country ... Marriage Analyses by Sex, Age, etc. ... ... ... 33 Total Married Women of Reproductive Age ... ... Buildings in which Marriages may be Solemnized ... ... WIDOWHOOD AND WIDOWERHOOD Qualification of Statistics ... ... 47 Widowhood and Widowerhood Rates ... ... ... 48 Age Structure of Married Couples ... 51 DIVORCES AND RE-MARRIAGES OF DIVORCED PERSONS Live Births—Legitimate and Illegitimate Combined ... ... Comparison with previous periods ... ... ... ... The first world war disturbance, 1915–1921 ... ... Current period, 1940-1948 ... ... ... ... ... ... ... ... Standardized Comparisons ... ... ... ... 65 Temporary effect of changing marriage rates upon the E.R.R. Trend of the Reproduction Rate .... ... .... .... .... .... .... Restatement of the replacement rate and certain implications 70 75 Changes in presentation and steps taken to improve serial comparability ... ... ... ... ... ... 76 Illegitimate Births and Pre-marital Conceptions Illegitimate Births ... ... ... ... ... 78 Legitimate Births and Fertility ... Legitimate Fertility by Mother's Age and Duration of Marriage Analysis by Age 96 Maternity and Conception Rates immediately after marriage