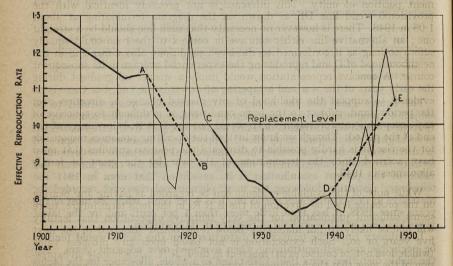

#### TABLE OF CONTENTS

(For further details see the Index on page 221) Page INTRODUCTORY ... ... POPULATION 1940-1945... ... ... ... ... ... ... National Sex-Age Estimates ... ... ... ... National Sex-Age Marital Condition Estimates .... 13 Estimates of Married Women by Duration of Marriage ... 15 Local Populations... ... ... ... ... ... 16 Local Age Distributions ... ... ... ... 23 MARRIAGES 24 26 Dominions, Colonies and Allies Marriage Frequencies in different sections of the Country ... Marriage Analyses by Sex, Age, etc. ... ... ... 33 Total Married Women of Reproductive Age ... ... Buildings in which Marriages may be Solemnized ... ... WIDOWHOOD AND WIDOWERHOOD Qualification of Statistics ... ... 47 Widowhood and Widowerhood Rates ... ... ... 48 Age Structure of Married Couples ... 51 DIVORCES AND RE-MARRIAGES OF DIVORCED PERSONS Live Births—Legitimate and Illegitimate Combined ... ... Comparison with previous periods ... ... ... ... The first world war disturbance, 1915–1921 ... ... Current period, 1940-1948 ... ... ... ... ... ... ... ... Standardized Comparisons ... ... ... ... 65 Temporary effect of changing marriage rates upon the E.R.R. Trend of the Reproduction Rate .... ... .... .... .... .... .... Restatement of the replacement rate and certain implications 70 75 Changes in presentation and steps taken to improve serial comparability ... ... ... ... ... ... 76 Illegitimate Births and Pre-marital Conceptions Illegitimate Births ... ... ... ... ... 78 Legitimate Births and Fertility ... Legitimate Fertility by Mother's Age and Duration of Marriage Analysis by Age 96 Maternity and Conception Rates immediately after marriage