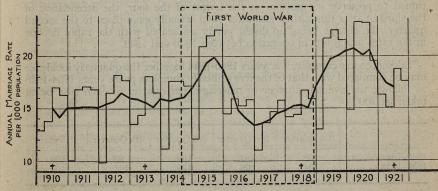

#### TABLE OF CONTENTS

(For further details see the Index on page 221) Page INTRODUCTORY ... ... POPULATION 1940-1945... ... ... ... ... ... ... National Sex-Age Estimates ... ... ... ... National Sex-Age Marital Condition Estimates .... 13 Estimates of Married Women by Duration of Marriage ... 15 Local Populations... ... ... ... ... ... 16 Local Age Distributions ... ... ... ... 23 MARRIAGES 24 26 Dominions, Colonies and Allies Marriage Frequencies in different sections of the Country ... Marriage Analyses by Sex, Age, etc. ... ... ... 33 Total Married Women of Reproductive Age ... ... Buildings in which Marriages may be Solemnized ... ... WIDOWHOOD AND WIDOWERHOOD Qualification of Statistics ... ... 47 Widowhood and Widowerhood Rates ... ... ... 48 Age Structure of Married Couples ... 51 DIVORCES AND RE-MARRIAGES OF DIVORCED PERSONS Live Births—Legitimate and Illegitimate Combined ... ... Comparison with previous periods ... ... ... ... The first world war disturbance, 1915–1921 ... ... Current period, 1940-1948 ... ... ... ... ... ... ... ... Standardized Comparisons ... ... ... ... 65 Temporary effect of changing marriage rates upon the E.R.R. Trend of the Reproduction Rate .... ... .... .... .... .... .... Restatement of the replacement rate and certain implications 70 75 Changes in presentation and steps taken to improve serial comparability ... ... ... ... ... ... 76 Illegitimate Births and Pre-marital Conceptions Illegitimate Births ... ... ... ... ... 78 Legitimate Births and Fertility ... Legitimate Fertility by Mother's Age and Duration of Marriage Analysis by Age 96 Maternity and Conception Rates immediately after marriage