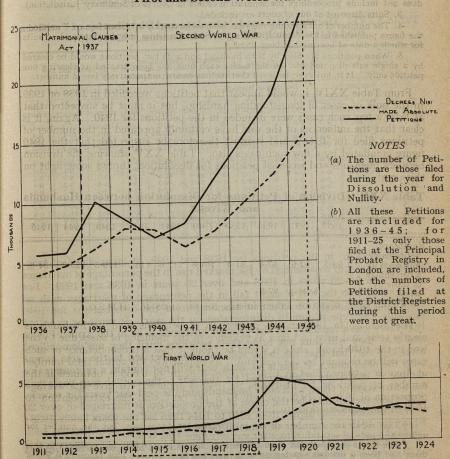

#### TABLE OF CONTENTS

(For further details see the Index on page 221) Page INTRODUCTORY ... ... POPULATION 1940-1945... ... ... ... ... ... ... National Sex-Age Estimates ... ... ... ... National Sex-Age Marital Condition Estimates .... 13 Estimates of Married Women by Duration of Marriage ... 15 Local Populations... ... ... ... ... ... 16 Local Age Distributions ... ... ... ... 23 MARRIAGES 24 26 Dominions, Colonies and Allies Marriage Frequencies in different sections of the Country ... Marriage Analyses by Sex, Age, etc. ... ... ... 33 Total Married Women of Reproductive Age ... ... Buildings in which Marriages may be Solemnized ... ... WIDOWHOOD AND WIDOWERHOOD Qualification of Statistics ... ... 47 Widowhood and Widowerhood Rates ... ... ... 48 Age Structure of Married Couples ... 51 DIVORCES AND RE-MARRIAGES OF DIVORCED PERSONS Live Births—Legitimate and Illegitimate Combined ... ... Comparison with previous periods ... ... ... ... The first world war disturbance, 1915–1921 ... ... Current period, 1940-1948 ... ... ... ... ... ... ... ... Standardized Comparisons ... ... ... ... 65 Temporary effect of changing marriage rates upon the E.R.R. Trend of the Reproduction Rate .... ... .... .... .... .... .... Restatement of the replacement rate and certain implications 70 75 Changes in presentation and steps taken to improve serial comparability ... ... ... ... ... ... 76 Illegitimate Births and Pre-marital Conceptions Illegitimate Births ... ... ... ... ... 78 Legitimate Births and Fertility ... Legitimate Fertility by Mother's Age and Duration of Marriage Analysis by Age 96 Maternity and Conception Rates immediately after marriage