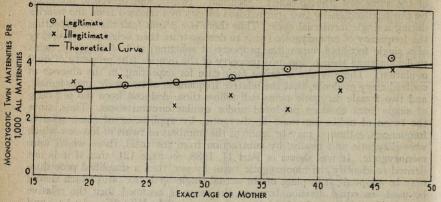

#### TABLE OF CONTENTS

(For further details see the Index on page 221) Page INTRODUCTORY ... ... POPULATION 1940-1945... ... ... ... ... ... ... National Sex-Age Estimates ... ... ... ... National Sex-Age Marital Condition Estimates .... 13 Estimates of Married Women by Duration of Marriage ... 15 Local Populations... ... ... ... ... ... 16 Local Age Distributions ... ... ... ... 23 MARRIAGES 24 26 Dominions, Colonies and Allies Marriage Frequencies in different sections of the Country ... Marriage Analyses by Sex, Age, etc. ... ... ... 33 Total Married Women of Reproductive Age ... ... Buildings in which Marriages may be Solemnized ... ... WIDOWHOOD AND WIDOWERHOOD Qualification of Statistics ... ... 47 Widowhood and Widowerhood Rates ... ... ... 48 Age Structure of Married Couples ... 51 DIVORCES AND RE-MARRIAGES OF DIVORCED PERSONS Live Births—Legitimate and Illegitimate Combined ... ... Comparison with previous periods ... ... ... ... The first world war disturbance, 1915–1921 ... ... Current period, 1940-1948 ... ... ... ... ... ... ... ... Standardized Comparisons ... ... ... ... 65 Temporary effect of changing marriage rates upon the E.R.R. Trend of the Reproduction Rate .... ... .... .... .... .... .... Restatement of the replacement rate and certain implications 70 75 Changes in presentation and steps taken to improve serial comparability ... ... ... ... ... ... 76 Illegitimate Births and Pre-marital Conceptions Illegitimate Births ... ... ... ... ... 78 Legitimate Births and Fertility ... Legitimate Fertility by Mother's Age and Duration of Marriage Analysis by Age 96 Maternity and Conception Rates immediately after marriage