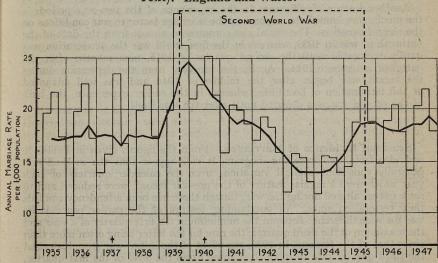

end of the war in 1945 materially higher than in preceding peace years, a general level which so far has been roughly maintained.

The phases of boom, slump and recovery to a secondary maximum which are clearly to be associated with the war and which reflect the abnormality imposed by the war on the more continuous peace-time tendencies are similar in general nature to the movements registered over the period of the first world war of 1914–18, as may be judged from the appended diagram from which the major similarities and dissimilarities will be readily seen.

The diagram covers a period extending some years before and after actual hostilities in each case, and shows the marriage rates recorded in successive

DIAGRAM B.—Marriage Rates per 1,000 Population (see Text). England and Wales.





+ Years in which Easter fell in the March Quarter

<sup>‡</sup> It should be noted that though, by the Age of Marriage Act, 1929, any marriage between persons either of whom is under 16 is void, marriages of persons under 16 were never other than insignificant, and the continued use of 15 as the commencing age has been retained as a matter of statistical convenience and continuity without prejudicing the interpretation of the record.

calendar quarters (thin lines) superimposed by more continuous thick lines on which each point represents the average of the four quarters of which it is the centre, thereby suppressing the effect of the cyclical variations produced by the high seasonal incidence associated with marriages.

The general scale of the war disturbance is seen to have been dis