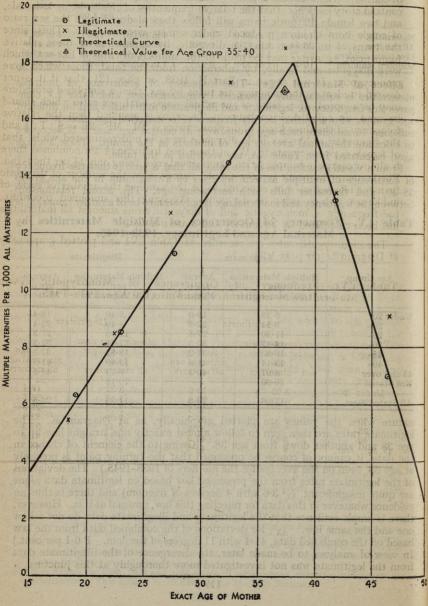

#### TABLE OF CONTENTS

(For further details see the Index on page 221) Page INTRODUCTORY ... ... POPULATION 1940-1945... ... ... ... ... ... ... National Sex-Age Estimates ... ... ... ... National Sex-Age Marital Condition Estimates .... 13 Estimates of Married Women by Duration of Marriage ... 15 Local Populations... ... ... ... ... ... 16 Local Age Distributions ... ... ... ... 23 MARRIAGES 24 26 Dominions, Colonies and Allies Marriage Frequencies in different sections of the Country ... Marriage Analyses by Sex, Age, etc. ... ... ... 33 Total Married Women of Reproductive Age ... ... Buildings in which Marriages may be Solemnized ... ... WIDOWHOOD AND WIDOWERHOOD Qualification of Statistics ... ... 47 Widowhood and Widowerhood Rates ... ... ... 48 Age Structure of Married Couples ... 51 DIVORCES AND RE-MARRIAGES OF DIVORCED PERSONS Live Births—Legitimate and Illegitimate Combined ... ... Comparison with previous periods ... ... ... ... The first world war disturbance, 1915–1921 ... ... Current period, 1940-1948 ... ... ... ... ... ... ... ... Standardized Comparisons ... ... ... ... 65 Temporary effect of changing marriage rates upon the E.R.R. Trend of the Reproduction Rate .... ... .... .... .... .... .... Restatement of the replacement rate and certain implications 70 75 Changes in presentation and steps taken to improve serial comparability ... ... ... ... ... ... 76 Illegitimate Births and Pre-marital Conceptions Illegitimate Births ... ... ... ... ... 78 Legitimate Births and Fertility ... Legitimate Fertility by Mother's Age and Duration of Marriage Analysis by Age 96 Maternity and Conception Rates immediately after marriage