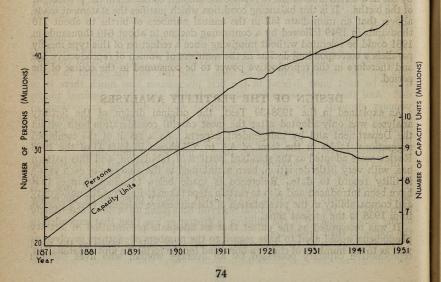

#### TABLE OF CONTENTS

(For further details see the Index on page 221) Page INTRODUCTORY ... ... POPULATION 1940-1945... ... ... ... ... ... ... National Sex-Age Estimates ... ... ... ... National Sex-Age Marital Condition Estimates .... 13 Estimates of Married Women by Duration of Marriage ... 15 Local Populations... ... ... ... ... ... 16 Local Age Distributions ... ... ... ... 23 MARRIAGES 24 26 Dominions, Colonies and Allies Marriage Frequencies in different sections of the Country ... Marriage Analyses by Sex, Age, etc. ... ... ... 33 Total Married Women of Reproductive Age ... ... Buildings in which Marriages may be Solemnized ... ... WIDOWHOOD AND WIDOWERHOOD Qualification of Statistics ... ... 47 Widowhood and Widowerhood Rates ... ... ... 48 Age Structure of Married Couples ... 51 DIVORCES AND RE-MARRIAGES OF DIVORCED PERSONS Live Births—Legitimate and Illegitimate Combined ... ... Comparison with previous periods ... ... ... ... The first world war disturbance, 1915–1921 ... ... Current period, 1940-1948 ... ... ... ... ... ... ... ... Standardized Comparisons ... ... ... ... 65 Temporary effect of changing marriage rates upon the E.R.R. Trend of the Reproduction Rate .... ... .... .... .... .... .... Restatement of the replacement rate and certain implications 70 75 Changes in presentation and steps taken to improve serial comparability ... ... ... ... ... ... 76 Illegitimate Births and Pre-marital Conceptions Illegitimate Births ... ... ... ... ... 78 Legitimate Births and Fertility ... Legitimate Fertility by Mother's Age and Duration of Marriage Analysis by Age 96 Maternity and Conception Rates immediately after marriage