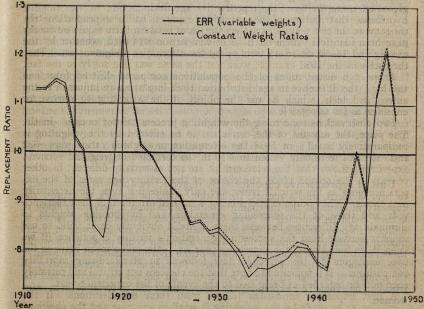

displays the E.R.Rs. of England and Wales as previously published for the years since 1911 in conjunction with corresponding replacement ratios using the same fixed weights throughout. The constant weights used are referred to later; they are considerably different from the variable weights as may be judged by their

comparison with the 1938 weights.

| svirudorque le atinu le am                  | 15- | 20- | 25- | 30- | 35- | 40- | Total |
|---------------------------------------------|-----|-----|-----|-----|-----|-----|-------|
| Constant Weights                            | 12  | 22  | 21  | 19  | 17  | 9   | 100   |
| 1938 E.R.R. Weights (Line B, (page 205) —%) | 4   | 25  | 31  | 22  | 13  | 5   | 100   |

DIAGRAM T.—Comparison of Replacement Ratios, 1911-1948. England and Wales.



Note.—For numerical values see cols. 6 and 7 of Table III on page 216.

It will be seen that the year to year gradations of the ratio based upon constant weights faithfully follow the course of the published E.R.Rs. throughout the whole of the 37 year range, that for many of the years the two are virtually indistinguishable on the scale in which they are portrayed and that where a difference is observable it is extremely small. And even in the latter case there is nothing to choose between them as regards their basic

validity.

If it be conceded that the use of a system of fixed weights is practicable and desirable, the question arises as to what weights shall be chosen for the purpose. So far as the replacement ratio alone is concerned, the latitude of choice is obviously a wide one si