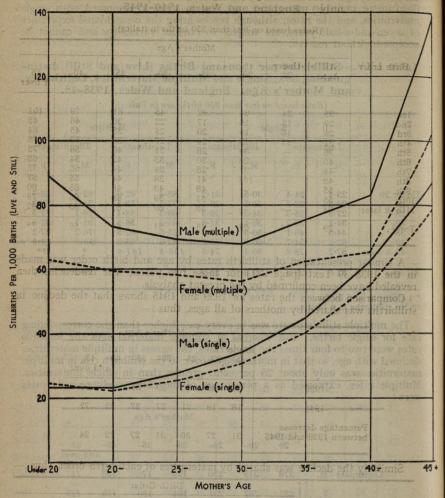

#### TABLE OF CONTENTS

(For further details see the Index on page 221) Page INTRODUCTORY ... ... POPULATION 1940-1945... ... ... ... ... ... ... National Sex-Age Estimates ... ... ... ... National Sex-Age Marital Condition Estimates .... 13 Estimates of Married Women by Duration of Marriage ... 15 Local Populations... ... ... ... ... ... 16 Local Age Distributions ... ... ... ... 23 MARRIAGES 24 26 Dominions, Colonies and Allies Marriage Frequencies in different sections of the Country ... Marriage Analyses by Sex, Age, etc. ... ... ... 33 Total Married Women of Reproductive Age ... ... Buildings in which Marriages may be Solemnized ... ... WIDOWHOOD AND WIDOWERHOOD Qualification of Statistics ... ... 47 Widowhood and Widowerhood Rates ... ... ... 48 Age Structure of Married Couples ... 51 DIVORCES AND RE-MARRIAGES OF DIVORCED PERSONS Live Births—Legitimate and Illegitimate Combined ... ... Comparison with previous periods ... ... ... ... The first world war disturbance, 1915–1921 ... ... Current period, 1940-1948 ... ... ... ... ... ... ... ... Standardized Comparisons ... ... ... ... 65 Temporary effect of changing marriage rates upon the E.R.R. Trend of the Reproduction Rate .... ... .... .... .... .... .... Restatement of the replacement rate and certain implications 70 75 Changes in presentation and steps taken to improve serial comparability ... ... ... ... ... ... 76 Illegitimate Births and Pre-marital Conceptions Illegitimate Births ... ... ... ... ... 78 Legitimate Births and Fertility ... Legitimate Fertility by Mother's Age and Duration of Marriage Analysis by Age 96 Maternity and Conception Rates immediately after marriage