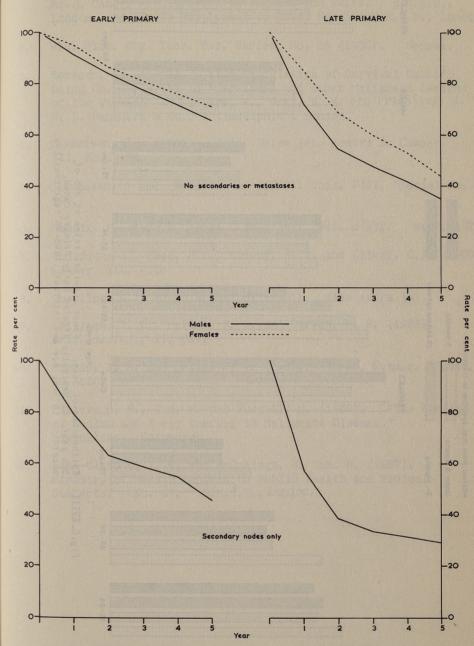

Part II of the present volume is concerned mainly with continuing the story of cases of cancer registered in 1945 and 1946. The main limitation on the usefulness of these figures is that they represent only about 25 per cent of the total cases arising in those years. This proportion has now increased to some 60 per cent and it seems likely that in some parts of the country registration may have covered more than 95 per cent of cases arising in 1954. On the basis of these later figures, it will be possible in due course to make a reliable study of the incidence of cancer in relation to populations at risk. In the meantime, cases registered in England and Wales, representing as they do the largest number of cases registered on a uniform basis in the world, can provide a great deal of information about the age distribution of cancer of different sites. A detailed analysis of cases registered in the years 1945 to 1949 combined is being made from this point of view and will be published when complete.