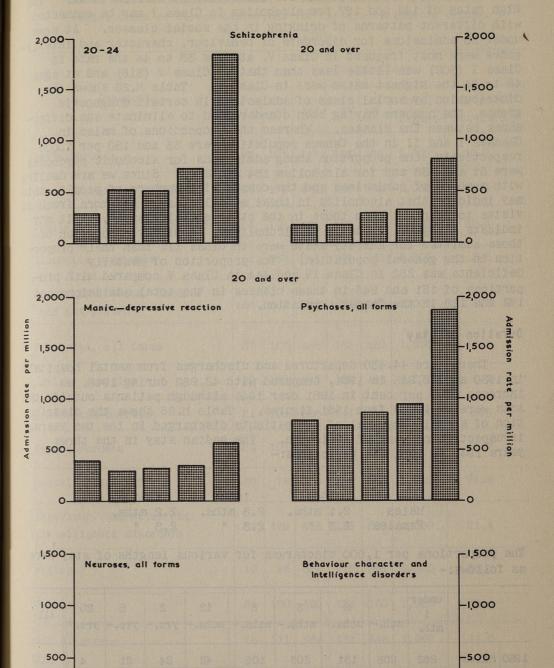

Part III on Mental Health Statistics refers to changes introduced in the Mental Health enquiry at the beginning of 1954 to simplify the form and to provide a system of linking multiple admissions to hospital: these changes do not introduce any break in the continuity of the enquiry. It is proposed to publish the figures for 1952 and 1953 in a later Supplement: they will be on similar lines to those contained in the present volume and in the 1949 Supplement.