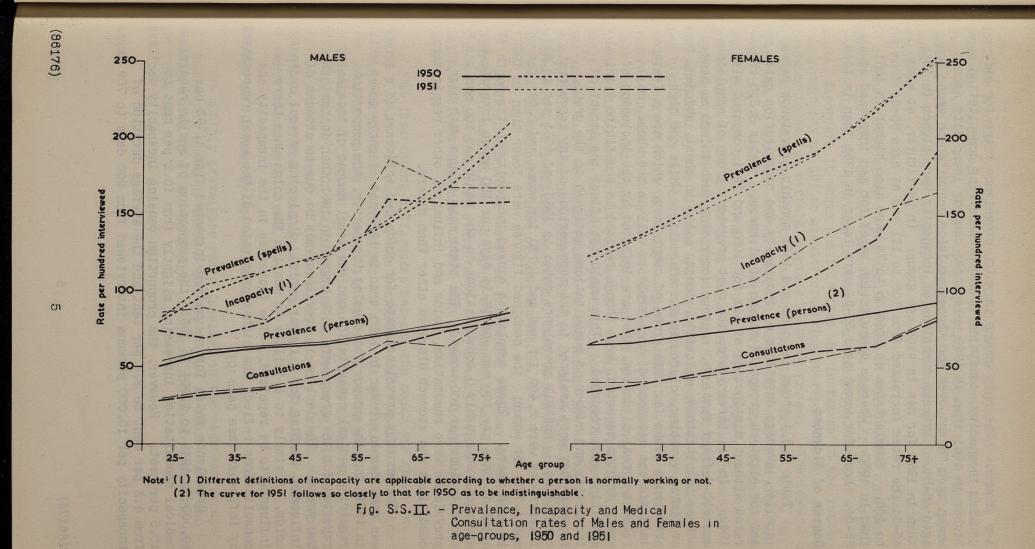

| ART I - SURVEY OF SICKNESS                                                                                                                                                                                                                                                                                                                                                                | Page |
|-------------------------------------------------------------------------------------------------------------------------------------------------------------------------------------------------------------------------------------------------------------------------------------------------------------------------------------------------------------------------------------------|------|
| The Sample                                                                                                                                                                                                                                                                                                                                                                                |      |
| General Definitions                                                                                                                                                                                                                                                                                                                                                                       | 1    |
| Rates                                                                                                                                                                                                                                                                                                                                                                                     | 1    |
| Sickness, Incapacity and Medical Consultations in 1950 and 1951                                                                                                                                                                                                                                                                                                                           | 2    |
| Quarterly Trends, 1947 to 1951                                                                                                                                                                                                                                                                                                                                                            | 3    |
| Age Differences                                                                                                                                                                                                                                                                                                                                                                           | 3    |
| Causes of Sickness                                                                                                                                                                                                                                                                                                                                                                        | 6    |
| Causes of Sickness by Age and Sex                                                                                                                                                                                                                                                                                                                                                         | 7    |
| Influenza, 1949 to 1951                                                                                                                                                                                                                                                                                                                                                                   | 10   |
| Seasonal Differences                                                                                                                                                                                                                                                                                                                                                                      | 14   |
| Area Differences in Sickness                                                                                                                                                                                                                                                                                                                                                              | 14   |
| Occupational Differences                                                                                                                                                                                                                                                                                                                                                                  | 15   |
| Size of Household                                                                                                                                                                                                                                                                                                                                                                         | 16   |
| Sickness of Women                                                                                                                                                                                                                                                                                                                                                                         | 16   |
| Medical Consultations                                                                                                                                                                                                                                                                                                                                                                     | 17   |
| Table S.S.1. Total Numbers of Person - Months of Experience recorded of Illness and Injuries, Days of Incapacity and Medical Consultations in 1950 and 1951.  Table S.S.2. Trends of Monthly Prevalence rates (persons), Prevalence rates (spells), Average duration of Incapacity and Medical Consultation                                                                               |      |
| rates by quarters, years, and July-June periods 1947 to 1951, by sex and age.  Table S.S.3. Monthly Prevalence rates (persons), Prevalence rates (spells) distinguishing illnesses and injuries causing Incapacity, Medical Consulta- tions, or Confinement to bed, average duration of Incapacity, and Medical Consultation rates per 100 persons interviewed, by sex at groups of ages, | 18   |
| 1950 and 1951.                                                                                                                                                                                                                                                                                                                                                                            | 22   |