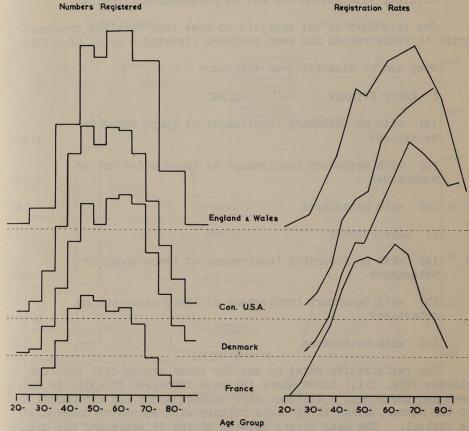

Part II of the present volume is concerned mainly with continuing the story of cases of cancer registered in 1945 and 1946. The main limitation on the usefulness of these figures is that they represent only about 25 per cent of the total cases arising in those years. This proportion has now increased to some 60 per cent and it seems likely that in some parts of the country registration may have covered more than 95 per cent of cases arising in 1954. On the basis of these later figures, it will be possible in due course to make a reliable study of the incidence of cancer in relation to populations at risk. In the meantime, cases registered in England and Wales, representing as they do the largest number of cases registered on a uniform basis in the world, can provide a great deal of information about the age distribution of cancer of different sites. A detailed analysis of cases registered in the years 1945 to 1949 combined is being made from this point of view and will be published when complete.