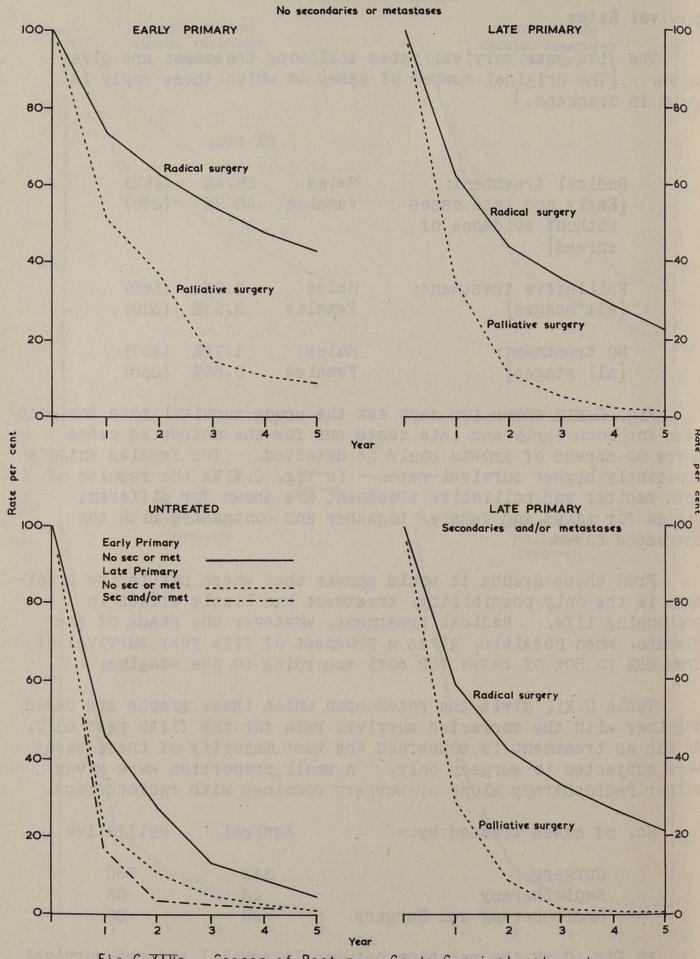

Part II of the present volume is concerned mainly with continuing the story of cases of cancer registered in 1945 and 1946. The main limitation on the usefulness of these figures is that they represent only about 25 per cent of the total cases arising in those years. This proportion has now increased to some 60 per cent and it seems likely that in some parts of the country registration may have covered more than 95 per cent of cases arising in 1954. On the basis of these later figures, it will be possible in due course to make a reliable study of the incidence of cancer in relation to populations at risk. In the meantime, cases registered in England and Wales, representing as they do the largest number of cases registered on a uniform basis in the world, can provide a great deal of information about the age distribution of cancer of different sites. A detailed analysis of cases registered in the years 1945 to 1949 combined is being made from this point of view and will be published when complete.