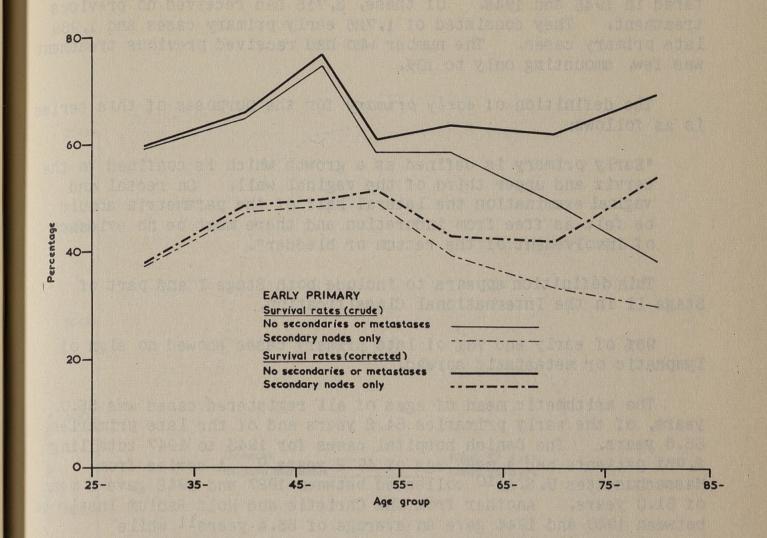

Part II of the present volume is concerned mainly with continuing the story of cases of cancer registered in 1945 and 1946. The main limitation on the usefulness of these figures is that they represent only about 25 per cent of the total cases arising in those years. This proportion has now increased to some 60 per cent and it seems likely that in some parts of the country registration may have covered more than 95 per cent of cases arising in 1954. On the basis of these later figures, it will be possible in due course to make a reliable study of the incidence of cancer in relation to populations at risk. In the meantime, cases registered in England and Wales, representing as they do the largest number of cases registered on a uniform basis in the world, can provide a great deal of information about the age distribution of cancer of different sites. A detailed analysis of cases registered in the years 1945 to 1949 combined is being made from this point of view and will be published when complete.