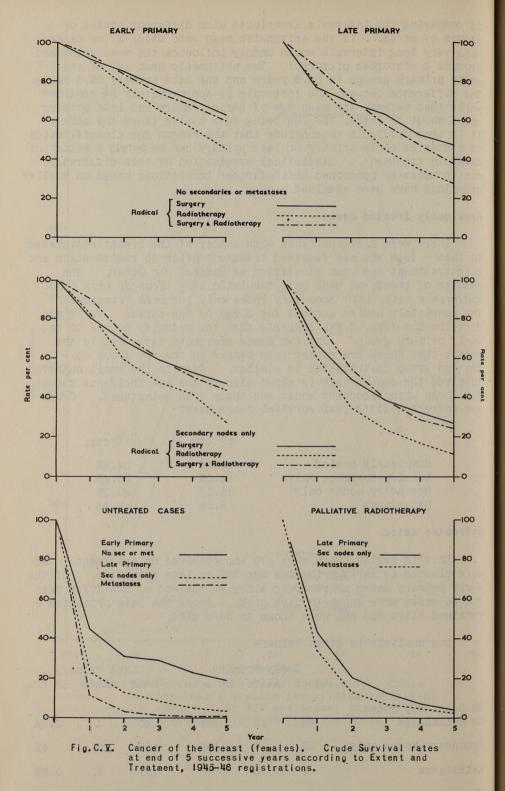

Part II of the present volume is concerned mainly with continuing the story of cases of cancer registered in 1945 and 1946. The main limitation on the usefulness of these figures is that they represent only about 25 per cent of the total cases arising in those years. This proportion has now increased to some 60 per cent and it seems likely that in some parts of the country registration may have covered more than 95 per cent of cases arising in 1954. On the basis of these later figures, it will be possible in due course to make a reliable study of the incidence of cancer in relation to populations at risk. In the meantime, cases registered in England and Wales, representing as they do the largest number of cases registered on a uniform basis in the world, can provide a great deal of information about the age distribution of cancer of different sites. A detailed analysis of cases registered in the years 1945 to 1949 combined is being made from this point of view and will be published when complete.