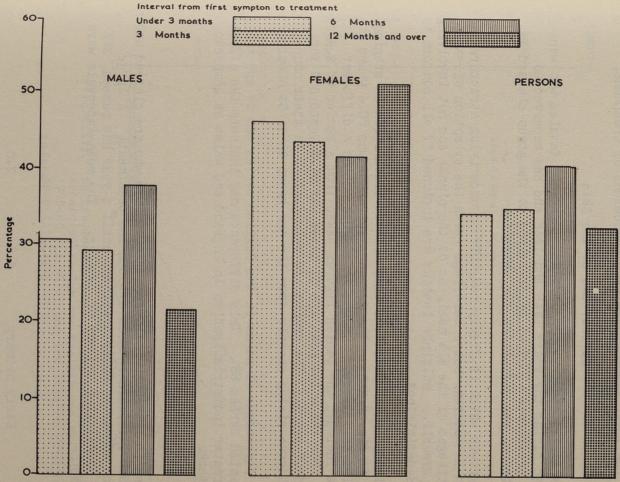

The Survey of Sickness was suspended early in 1952 and Part I of this volume carries the account of it to its close. Nevertheless. the analysis of the information collected has not been exhaustive. nor have the methods and usefulness of the Survey been finally assessed, either in relation to what is being done in other countries or in regard to its actual or potential contribution to morbidity statistics in this country. Work on such an assessment is continuing in the General Register Office and it is hoped that the results may be published.