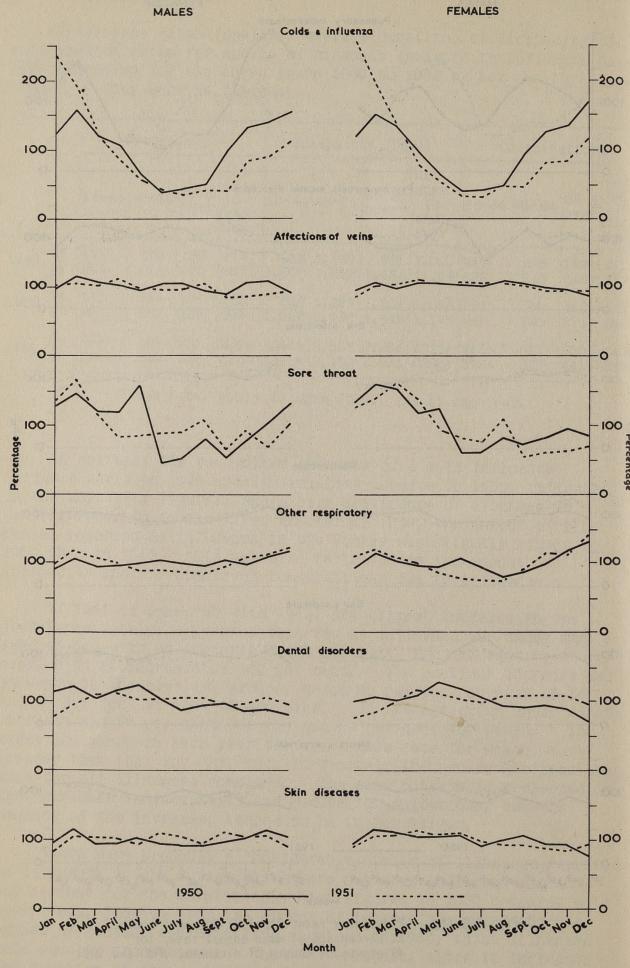

| ART I - SURVEY OF SICKNESS                                                                                                                                                                                                                                                                                                                                                                | Page |
|-------------------------------------------------------------------------------------------------------------------------------------------------------------------------------------------------------------------------------------------------------------------------------------------------------------------------------------------------------------------------------------------|------|
| The Sample                                                                                                                                                                                                                                                                                                                                                                                |      |
| General Definitions                                                                                                                                                                                                                                                                                                                                                                       | 1    |
| Rates                                                                                                                                                                                                                                                                                                                                                                                     | 1    |
| Sickness, Incapacity and Medical Consultations in 1950 and 1951                                                                                                                                                                                                                                                                                                                           | 2    |
| Quarterly Trends, 1947 to 1951                                                                                                                                                                                                                                                                                                                                                            | 3    |
| Age Differences                                                                                                                                                                                                                                                                                                                                                                           | 3    |
| Causes of Sickness                                                                                                                                                                                                                                                                                                                                                                        | 6    |
| Causes of Sickness by Age and Sex                                                                                                                                                                                                                                                                                                                                                         | 7    |
| Influenza, 1949 to 1951                                                                                                                                                                                                                                                                                                                                                                   | 10   |
| Seasonal Differences                                                                                                                                                                                                                                                                                                                                                                      | 14   |
| Area Differences in Sickness                                                                                                                                                                                                                                                                                                                                                              | 14   |
| Occupational Differences                                                                                                                                                                                                                                                                                                                                                                  | 15   |
| Size of Household                                                                                                                                                                                                                                                                                                                                                                         | 16   |
| Sickness of Women                                                                                                                                                                                                                                                                                                                                                                         | 16   |
| Medical Consultations                                                                                                                                                                                                                                                                                                                                                                     | 17   |
| Table S.S.1. Total Numbers of Person - Months of Experience recorded of Illness and Injuries, Days of Incapacity and Medical Consultations in 1950 and 1951.  Table S.S.2. Trends of Monthly Prevalence rates (persons), Prevalence rates (spells), Average duration of Incapacity and Medical Consultation                                                                               |      |
| rates by quarters, years, and July-June periods 1947 to 1951, by sex and age.  Table S.S.3. Monthly Prevalence rates (persons), Prevalence rates (spells) distinguishing illnesses and injuries causing Incapacity, Medical Consulta- tions, or Confinement to bed, average duration of Incapacity, and Medical Consultation rates per 100 persons interviewed, by sex at groups of ages, | 18   |
| 1950 and 1951.                                                                                                                                                                                                                                                                                                                                                                            | 22   |

# SURVEY OF SICKNESS (Contd.)

|                                                                                                                                                                                                                                                                                                                                                                   | Pag  |
|-------------------------------------------------------------------------------------------------------------------------------------------------------------------------------------------------------------------------------------------------------------------------------------------------------------------------------------------------------------------|------|
| Table S.S.4. Monthly Prevalence rates (spells) distinguishing illnesses and injuries causing Incapacity, Medical Consultation or Confinement to bed, Average duration of Incapacity and Medical Consultation rates per 10,000 persons interviewed, according to sex and 18 groups of causes, 1950 (persons aged 16 and over) and 1951 (persons aged 21 and over). | . 24 |
| Table S.S.5. Monthly Prevalence rates (spells), distinguishing illnesses and injuries causing Incapacity or Medical Consultation and Average duration of Incapacity, per 10,000 persons interviewed, for 18 groups of causes. (Persons aged 16 and over in 1949 and 1950; aged 21 and over in 1951).                                                              | 26   |
| Table S.S.6. Monthly Prevalence rates (spells) per 10,000 persons interviewed, according to sex, age and 18 groups of causes, 1950 and 1951.                                                                                                                                                                                                                      | 27   |
| Table S.S.7. Monthly Prevalence rates (spells), Average duration of Incapacity and Medical Consultation rates per 10,000 persons interviewed according to sex, age and 100 groups of causes, 1950.                                                                                                                                                                | 28   |
| Table S.S.8. Prevalence rates (spells) for each month expressed as percentages of average monthly rates, according to sex and 18 groups of causes, 1950 and 1951.                                                                                                                                                                                                 | 40   |
| Table S.S.9. Monthly Prevalence rates, Average duration of Incapacity and Medical Consultation rates by Age, Sex, Region and Type of area per 100 persons interviewed, 1950 and 1951.                                                                                                                                                                             | 44   |
| Table S.S.10. Number of Illnesses and Injuries reported in a month per 1,000 persons interviewed according to severity and Type offarea of subjects' residence, 1950.                                                                                                                                                                                             | 48   |
| Table S.S.11. Monthly Prevalence rates (spells), Average duration of Incapacity and Medical Consultation rates per 1,000 persons interviewed, by sex, for four groups of causes in urban and rural areas, 1951.                                                                                                                                                   | 49   |
| Table S.S.12. Monthly Prevalence rates, Average duration of Incapacity and Medical Consultation rates per 100 persons interviewed, by sex and age in Occupation groups, 1951.                                                                                                                                                                                     | .50  |