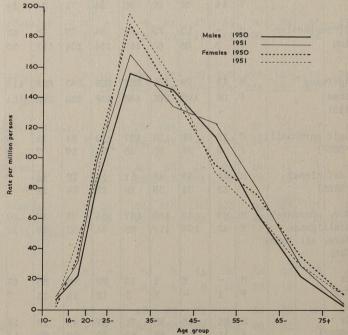

Part II of the present volume is concerned mainly with continuing the story of cases of cancer registered in 1945 and 1946. The main limitation on the usefulness of these figures is that they represent only about 25 per cent of the total cases arising in those years. This proportion has now increased to some 60 per cent and it seems likely that in some parts of the country registration may have covered more than 95 per cent of cases arising in 1954. On the basis of these later figures, it will be possible in due course to make a reliable study of the incidence of cancer in relation to populations at risk. In the meantime, cases registered in England and Wales, representing as they do the largest number of cases registered on a uniform basis in the world, can provide a great deal of information about the age distribution of cancer of different sites. A detailed analysis of cases registered in the years 1945 to 1949 combined is being made from this point of view and will be published when complete.