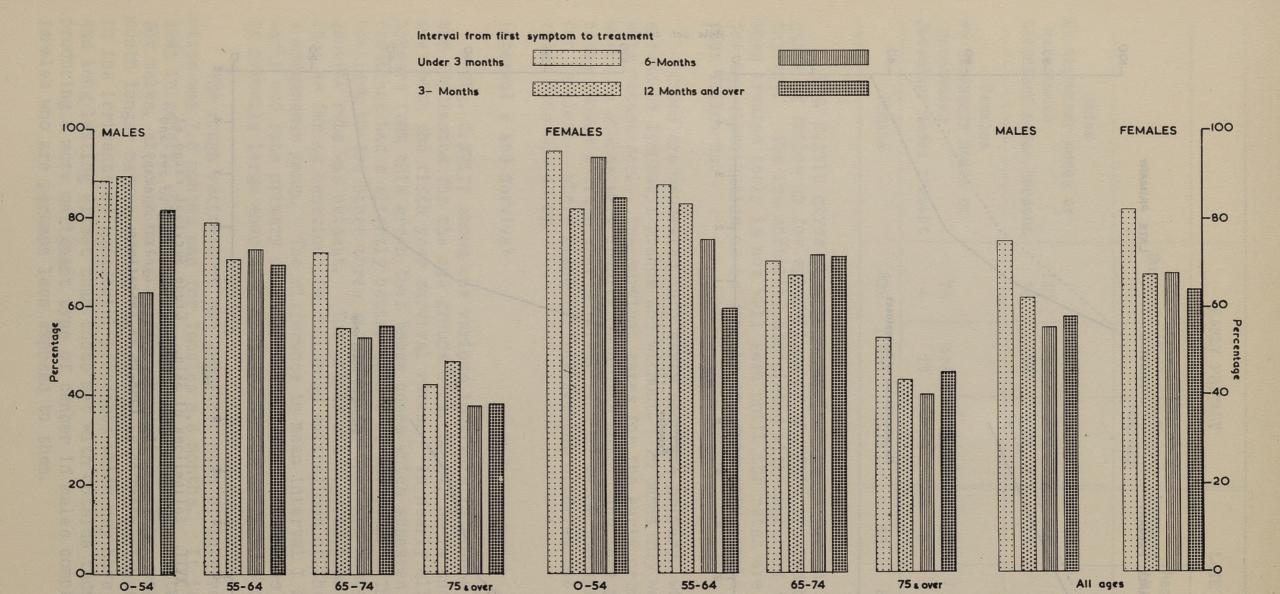

Part II of the present volume is concerned mainly with continuing the story of cases of cancer registered in 1945 and 1946. The main limitation on the usefulness of these figures is that they represent only about 25 per cent of the total cases arising in those years. This proportion has now increased to some 60 per cent and it seems likely that in some parts of the country registration may have covered more than 95 per cent of cases arising in 1954. On the basis of these later figures, it will be possible in due course to make a reliable study of the incidence of cancer in relation to populations at risk. In the meantime, cases registered in England and Wales, representing as they do the largest number of cases registered on a uniform basis in the world, can provide a great deal of information about the age distribution of cancer of different sites. A detailed analysis of cases registered in the years 1945 to 1949 combined is being made from this point of view and will be published when complete.