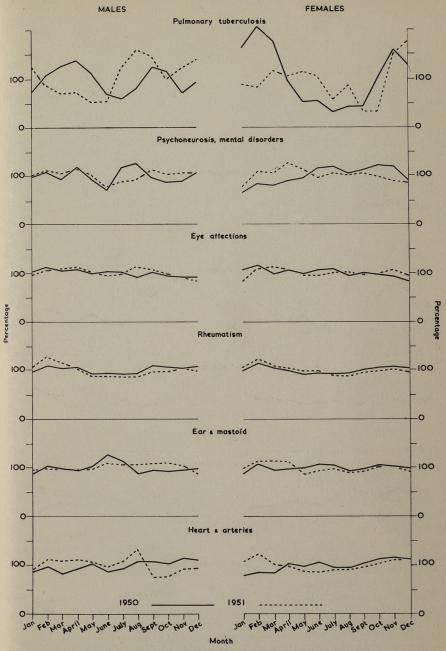

# SURVEY OF SICKNESS (Contd.)

|                                                                                                                                                                                                                                                                                                                                                                   | Pag  |
|-------------------------------------------------------------------------------------------------------------------------------------------------------------------------------------------------------------------------------------------------------------------------------------------------------------------------------------------------------------------|------|
| Table S.S.4. Monthly Prevalence rates (spells) distinguishing illnesses and injuries causing Incapacity, Medical Consultation or Confinement to bed, Average duration of Incapacity and Medical Consultation rates per 10,000 persons interviewed, according to sex and 18 groups of causes, 1950 (persons aged 16 and over) and 1951 (persons aged 21 and over). | . 24 |
| Table S.S.5. Monthly Prevalence rates (spells), distinguishing illnesses and injuries causing Incapacity or Medical Consultation and Average duration of Incapacity, per 10,000 persons interviewed, for 18 groups of causes. (Persons aged 16 and over in 1949 and 1950; aged 21 and over in 1951).                                                              | 26   |
| Table S.S.6. Monthly Prevalence rates (spells) per 10,000 persons interviewed, according to sex, age and 18 groups of causes, 1950 and 1951.                                                                                                                                                                                                                      | 27   |
| Table S.S.7. Monthly Prevalence rates (spells), Average duration of Incapacity and Medical Consultation rates per 10,000 persons interviewed according to sex, age and 100 groups of causes, 1950.                                                                                                                                                                | 28   |
| Table S.S.8. Prevalence rates (spells) for each month expressed as percentages of average monthly rates, according to sex and 18 groups of causes, 1950 and 1951.                                                                                                                                                                                                 | 40   |
| Table S.S.9. Monthly Prevalence rates, Average duration of Incapacity and Medical Consultation rates by Age, Sex, Region and Type of area per 100 persons interviewed, 1950 and 1951.                                                                                                                                                                             | 44   |
| Table S.S.10. Number of Illnesses and Injuries reported in a month per 1,000 persons interviewed according to severity and Type offarea of subjects' residence, 1950.                                                                                                                                                                                             | 48   |
| Table S.S.11. Monthly Prevalence rates (spells), Average duration of Incapacity and Medical Consultation rates per 1,000 persons interviewed, by sex, for four groups of causes in urban and rural areas, 1951.                                                                                                                                                   | 49   |
| Table S.S.12. Monthly Prevalence rates, Average duration of Incapacity and Medical Consultation rates per 100 persons interviewed, by sex and age in Occupation groups, 1951.                                                                                                                                                                                     | .50  |