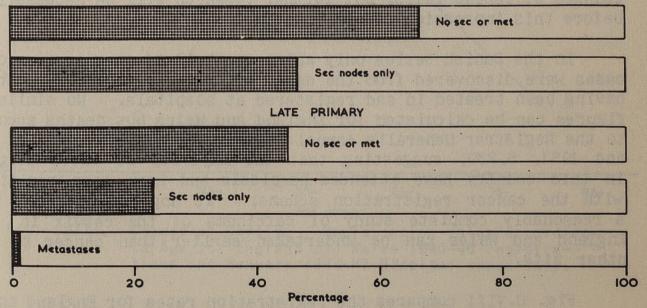

Part II of the present volume is concerned mainly with continuing the story of cases of cancer registered in 1945 and 1946. The main limitation on the usefulness of these figures is that they represent only about 25 per cent of the total cases arising in those years. This proportion has now increased to some 60 per cent and it seems likely that in some parts of the country registration may have covered more than 95 per cent of cases arising in 1954. On the basis of these later figures, it will be possible in due course to make a reliable study of the incidence of cancer in relation to populations at risk. In the meantime, cases registered in England and Wales, representing as they do the largest number of cases registered on a uniform basis in the world, can provide a great deal of information about the age distribution of cancer of different sites. A detailed analysis of cases registered in the years 1945 to 1949 combined is being made from this point of view and will be published when complete.