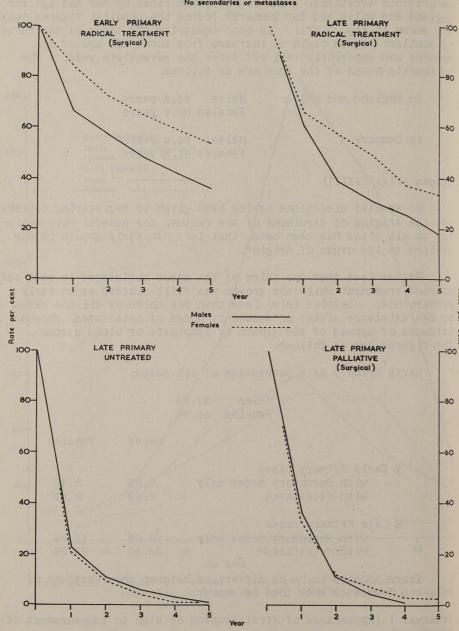

Part II of the present volume is concerned mainly with continuing the story of cases of cancer registered in 1945 and 1946. The main limitation on the usefulness of these figures is that they represent only about 25 per cent of the total cases arising in those years. This proportion has now increased to some 60 per cent and it seems likely that in some parts of the country registration may have covered more than 95 per cent of cases arising in 1954. On the basis of these later figures, it will be possible in due course to make a reliable study of the incidence of cancer in relation to populations at risk. In the meantime, cases registered in England and Wales, representing as they do the largest number of cases registered on a uniform basis in the world, can provide a great deal of information about the age distribution of cancer of different sites. A detailed analysis of cases registered in the years 1945 to 1949 combined is being made from this point of view and will be published when complete.