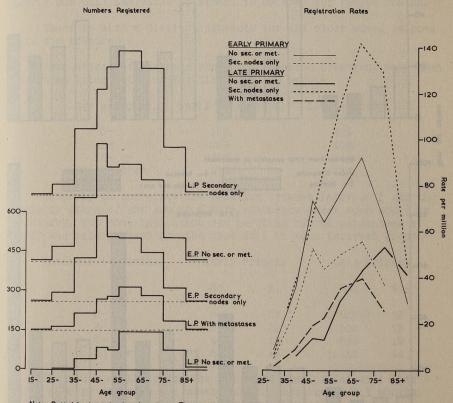

Part II of the present volume is concerned mainly with continuing the story of cases of cancer registered in 1945 and 1946. The main limitation on the usefulness of these figures is that they represent only about 25 per cent of the total cases arising in those years. This proportion has now increased to some 60 per cent and it seems likely that in some parts of the country registration may have covered more than 95 per cent of cases arising in 1954. On the basis of these later figures, it will be possible in due course to make a reliable study of the incidence of cancer in relation to populations at risk. In the meantime, cases registered in England and Wales, representing as they do the largest number of cases registered on a uniform basis in the world, can provide a great deal of information about the age distribution of cancer of different sites. A detailed analysis of cases registered in the years 1945 to 1949 combined is being made from this point of view and will be published when complete.