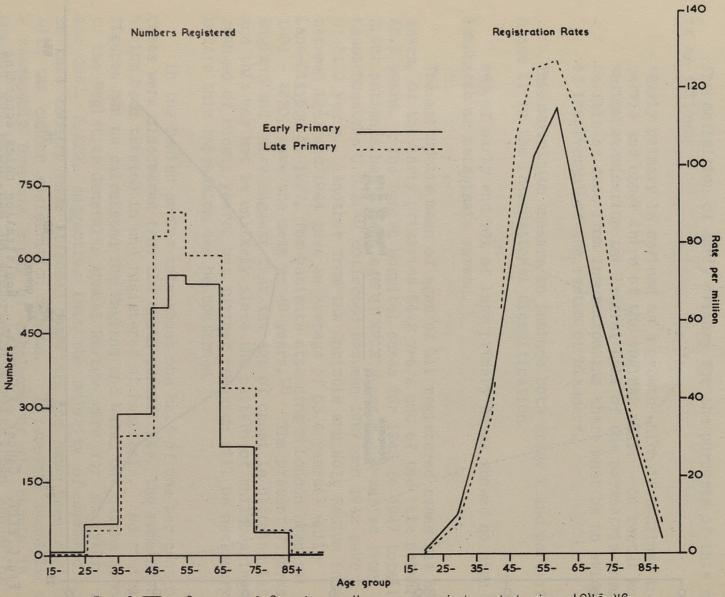

Part II of the present volume is concerned mainly with continuing the story of cases of cancer registered in 1945 and 1946. The main limitation on the usefulness of these figures is that they represent only about 25 per cent of the total cases arising in those years. This proportion has now increased to some 60 per cent and it seems likely that in some parts of the country registration may have covered more than 95 per cent of cases arising in 1954. On the basis of these later figures, it will be possible in due course to make a reliable study of the incidence of cancer in relation to populations at risk. In the meantime, cases registered in England and Wales, representing as they do the largest number of cases registered on a uniform basis in the world, can provide a great deal of information about the age distribution of cancer of different sites. A detailed analysis of cases registered in the years 1945 to 1949 combined is being made from this point of view and will be published when complete.