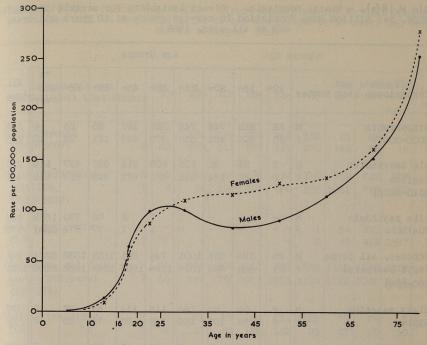

Part II of the present volume is concerned mainly with continuing the story of cases of cancer registered in 1945 and 1946. The main limitation on the usefulness of these figures is that they represent only about 25 per cent of the total cases arising in those years. This proportion has now increased to some 60 per cent and it seems likely that in some parts of the country registration may have covered more than 95 per cent of cases arising in 1954. On the basis of these later figures, it will be possible in due course to make a reliable study of the incidence of cancer in relation to populations at risk. In the meantime, cases registered in England and Wales, representing as they do the largest number of cases registered on a uniform basis in the world, can provide a great deal of information about the age distribution of cancer of different sites. A detailed analysis of cases registered in the years 1945 to 1949 combined is being made from this point of view and will be published when complete.