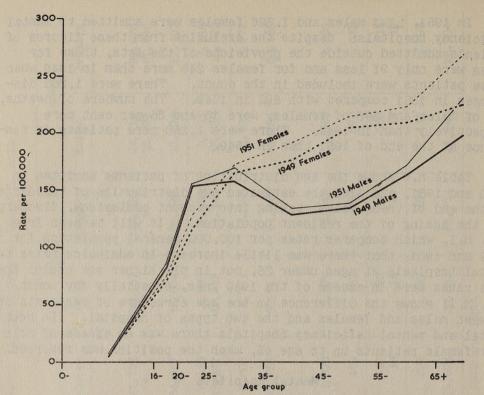

Part II of the present volume is concerned mainly with continuing the story of cases of cancer registered in 1945 and 1946. The main limitation on the usefulness of these figures is that they represent only about 25 per cent of the total cases arising in those years. This proportion has now increased to some 60 per cent and it seems likely that in some parts of the country registration may have covered more than 95 per cent of cases arising in 1954. On the basis of these later figures, it will be possible in due course to make a reliable study of the incidence of cancer in relation to populations at risk. In the meantime, cases registered in England and Wales, representing as they do the largest number of cases registered on a uniform basis in the world, can provide a great deal of information about the age distribution of cancer of different sites. A detailed analysis of cases registered in the years 1945 to 1949 combined is being made from this point of view and will be published when complete.