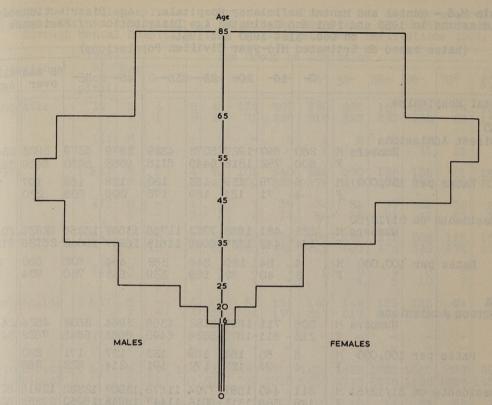

ertified patients from 52 to 65. The percentage of first admissions was generally higher in the case of former public assistance institutions than in the other types of hospitals.

# Admissions of Voluntary Patients

By 1951 both the East Anglian and Welsh regions had reached the Position in which at least 75 per cent of both male and female admissions were of voluntary patients, (Table M.9(b)), and in no region was the proportion of these patients less than 50 per cent.



Fig.M.I.(a) Mental Hospitals. Admission rates per 100,000 estimated population, 1949 and 1951. (V.T. & C. patients only).



Fig.M.T. (b) Mental Deficiency Hospitals. Admission rates per 100,000 estimated population, 1949 and 1951. (Patients outside the provision of the Acts are included in 1949 and excluded in 1951).



Fig.M.II. (a) Estimated Age distribution of Patients
Resident in Mental Hospitals,
31st December, 1951.



Fig.M.II. (b) Estimated Age distribution of Patients
Resident in Mental Deficiency Hospitals,
31st December, 1951.

Table M.6 - Mental and Mental Deficiency Hospitals. Age Distribution of Admissions in 1950 and 1951 and Estimated Age Distribution of Residents on Dec. 31st 1950 and 1951.

(Rates based on Estimated Mid-year Civilian Populations)

|                                  | 0-                                      | 16-