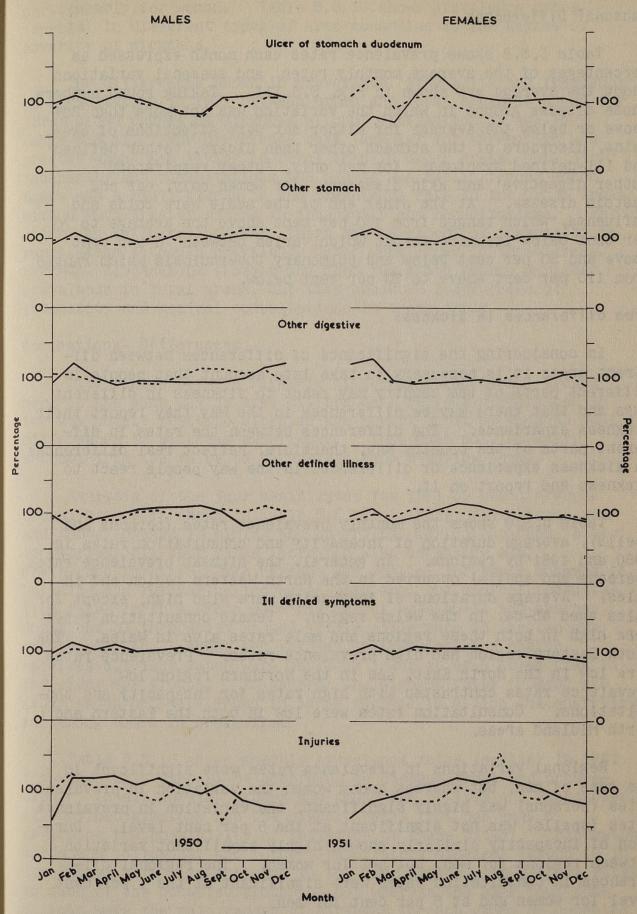

| ART I - SURVEY OF SICKNESS                                                                                                                                                                                                                                                                                                                                                                | Page |
|-------------------------------------------------------------------------------------------------------------------------------------------------------------------------------------------------------------------------------------------------------------------------------------------------------------------------------------------------------------------------------------------|------|
| The Sample                                                                                                                                                                                                                                                                                                                                                                                |      |
| General Definitions                                                                                                                                                                                                                                                                                                                                                                       | 1    |
| Rates                                                                                                                                                                                                                                                                                                                                                                                     | 1    |
| Sickness, Incapacity and Medical Consultations in 1950 and 1951                                                                                                                                                                                                                                                                                                                           | 2    |
| Quarterly Trends, 1947 to 1951                                                                                                                                                                                                                                                                                                                                                            | 3    |
| Age Differences                                                                                                                                                                                                                                                                                                                                                                           | 3    |
| Causes of Sickness                                                                                                                                                                                                                                                                                                                                                                        | 6    |
| Causes of Sickness by Age and Sex                                                                                                                                                                                                                                                                                                                                                         | 7    |
| Influenza, 1949 to 1951                                                                                                                                                                                                                                                                                                                                                                   | 10   |
| Seasonal Differences                                                                                                                                                                                                                                                                                                                                                                      | 14   |
| Area Differences in Sickness                                                                                                                                                                                                                                                                                                                                                              | 14   |
| Occupational Differences                                                                                                                                                                                                                                                                                                                                                                  | 15   |
| Size of Household                                                                                                                                                                                                                                                                                                                                                                         | 16   |
| Sickness of Women                                                                                                                                                                                                                                                                                                                                                                         | 16   |
| Medical Consultations                                                                                                                                                                                                                                                                                                                                                                     | 17   |
| Table S.S.1. Total Numbers of Person - Months of Experience recorded of Illness and Injuries, Days of Incapacity and Medical Consultations in 1950 and 1951.  Table S.S.2. Trends of Monthly Prevalence rates (persons), Prevalence rates (spells), Average duration of Incapacity and Medical Consultation                                                                               |      |
| rates by quarters, years, and July-June periods 1947 to 1951, by sex and age.  Table S.S.3. Monthly Prevalence rates (persons), Prevalence rates (spells) distinguishing illnesses and injuries causing Incapacity, Medical Consulta- tions, or Confinement to bed, average duration of Incapacity, and Medical Consultation rates per 100 persons interviewed, by sex at groups of ages, | 18   |
| 1950 and 1951.                                                                                                                                                                                                                                                                                                                                                                            | 22   |

# SURVEY OF SICKNESS (Contd.)

|                                                                                                                                                                                                                                                                                                                                                                   | Pag  |
|-------------------------------------------------------------------------------------------------------------------------------------------------------------------------------------------------------------------------------------------------------------------------------------------------------------------------------------------------------------------|------|
| Table S.S.4. Monthly Prevalence rates (spells) distinguishing illnesses and injuries causing Incapacity, Medical Consultation or Confinement to bed, Average duration of Incapacity and Medical Consultation rates per 10,000 persons interviewed, according to sex and 18 groups of causes, 1950 (persons aged 16 and over) and 1951 (persons aged 21 and over). | . 24 |
| Table S.S.5. Monthly Prevalence rates (spells), distinguishing illnesses and injuries causing Incapacity or Medical Consultation and Average duration of Incapacity, per 10,000 persons interviewed, for 18 groups of causes. (Persons aged 16 and over in 1949 and 1950; aged 21 and over in 1951).                                                              | 26   |
| Table S.S.6. Monthly Prevalence rates (spells) per 10,000 persons interviewed, according to sex, age and 18 groups of causes, 1950 and 1951.                                                                                                                                                                                                                      | 27   |
| Table S.S.7. Monthly Prevalence rates (spells), Average duration of Incapacity and Medical Consultation rates per 10,000 persons interviewed according to sex, age and 100 groups of causes, 1950.                                                                                                                                                                | 28   |
| Table S.S.8. Prevalence rates (spells) for each month expressed as percentages of average monthly rates, according to sex and 18 groups of causes, 1950 and 1951.                                                                                                                                                                                                 | 40   |
| Table S.S.9. Monthly Prevalence rates, Average duration of Incapacity and Medical Consultation rates by Age, Sex, Region and Type of area per 100 persons interviewed, 1950 and 1951.                                                                                                                                                                             | 44   |
| Table S.S.10. Number of Illnesses and Injuries reported in a month per 1,000 persons interviewed according to severity and Type offarea of subjects' residence, 1950.                                                                                                                                                                                             | 48   |
| Table S.S.11. Monthly Prevalence rates (spells), Average duration of Incapacity and Medical Consultation rates per 1,000 persons interviewed, by sex, for four groups of causes in urban and rural areas, 1951.                                                                                                                                                   | 49   |
| Table S.S.12. Monthly Prevalence rates, Average duration of Incapacity and Medical Consultation rates per 100 persons interviewed, by sex and age in Occupation groups, 1951.                                                                                                                                                                                     | .50  |