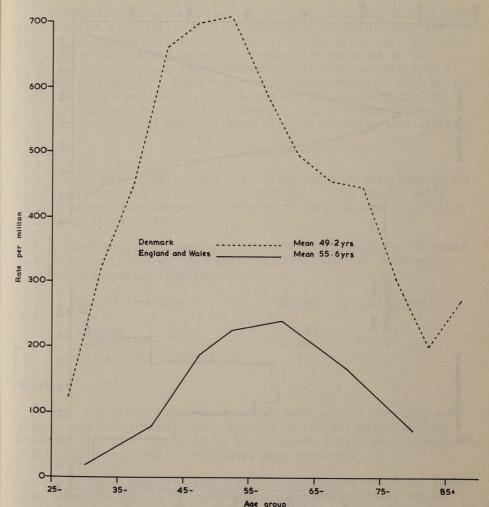

Part II of the present volume is concerned mainly with continuing the story of cases of cancer registered in 1945 and 1946. The main limitation on the usefulness of these figures is that they represent only about 25 per cent of the total cases arising in those years. This proportion has now increased to some 60 per cent and it seems likely that in some parts of the country registration may have covered more than 95 per cent of cases arising in 1954. On the basis of these later figures, it will be possible in due course to make a reliable study of the incidence of cancer in relation to populations at risk. In the meantime, cases registered in England and Wales, representing as they do the largest number of cases registered on a uniform basis in the world, can provide a great deal of information about the age distribution of cancer of different sites. A detailed analysis of cases registered in the years 1945 to 1949 combined is being made from this point of view and will be published when complete.