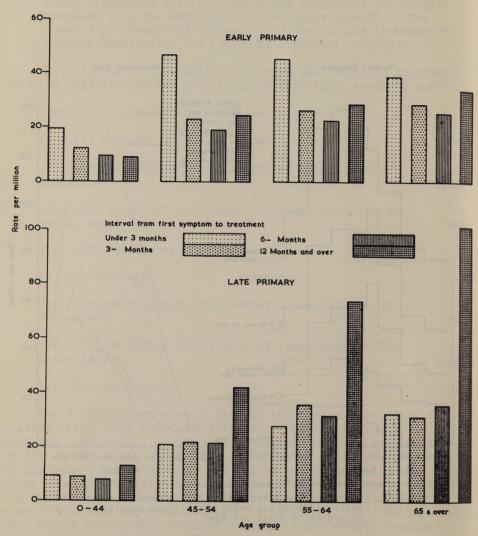

Part II of the present volume is concerned mainly with continuing the story of cases of cancer registered in 1945 and 1946. The main limitation on the usefulness of these figures is that they represent only about 25 per cent of the total cases arising in those years. This proportion has now increased to some 60 per cent and it seems likely that in some parts of the country registration may have covered more than 95 per cent of cases arising in 1954. On the basis of these later figures, it will be possible in due course to make a reliable study of the incidence of cancer in relation to populations at risk. In the meantime, cases registered in England and Wales, representing as they do the largest number of cases registered on a uniform basis in the world, can provide a great deal of information about the age distribution of cancer of different sites. A detailed analysis of cases registered in the years 1945 to 1949 combined is being made from this point of view and will be published when complete.