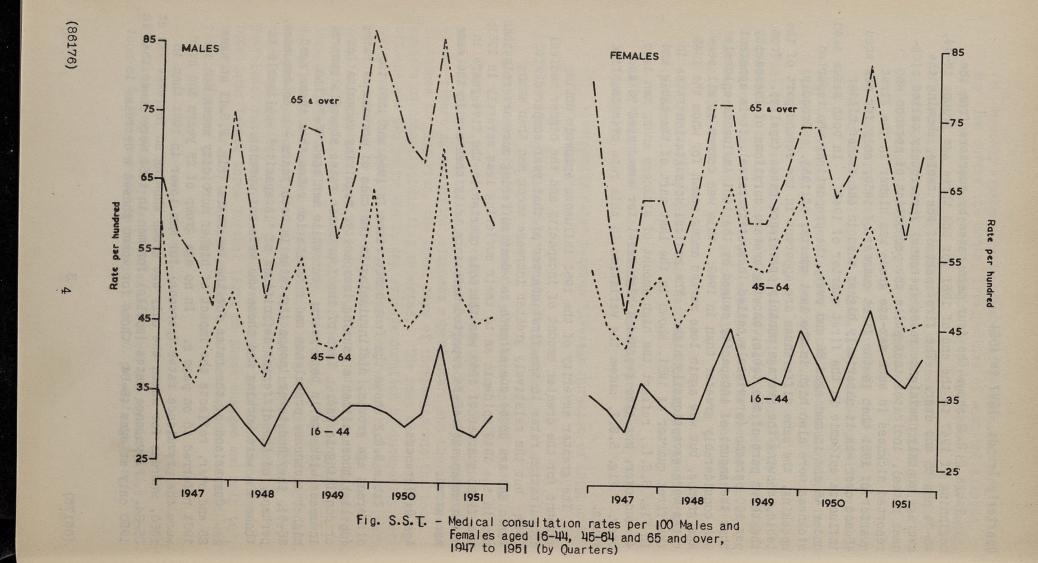

| ART I - SURVEY OF SICKNESS                                                                                                                                                                                                                                                                                                                                                                | Page |
|-------------------------------------------------------------------------------------------------------------------------------------------------------------------------------------------------------------------------------------------------------------------------------------------------------------------------------------------------------------------------------------------|------|
| The Sample                                                                                                                                                                                                                                                                                                                                                                                |      |
| General Definitions                                                                                                                                                                                                                                                                                                                                                                       | 1    |
| Rates                                                                                                                                                                                                                                                                                                                                                                                     | 1    |
| Sickness, Incapacity and Medical Consultations in 1950 and 1951                                                                                                                                                                                                                                                                                                                           | 2    |
| Quarterly Trends, 1947 to 1951                                                                                                                                                                                                                                                                                                                                                            | 3    |
| Age Differences                                                                                                                                                                                                                                                                                                                                                                           | 3    |
| Causes of Sickness                                                                                                                                                                                                                                                                                                                                                                        | 6    |
| Causes of Sickness by Age and Sex                                                                                                                                                                                                                                                                                                                                                         | 7    |
| Influenza, 1949 to 1951                                                                                                                                                                                                                                                                                                                                                                   | 10   |
| Seasonal Differences                                                                                                                                                                                                                                                                                                                                                                      | 14   |
| Area Differences in Sickness                                                                                                                                                                                                                                                                                                                                                              | 14   |
| Occupational Differences                                                                                                                                                                                                                                                                                                                                                                  | 15   |
| Size of Household                                                                                                                                                                                                                                                                                                                                                                         | 16   |
| Sickness of Women                                                                                                                                                                                                                                                                                                                                                                         | 16   |
| Medical Consultations                                                                                                                                                                                                                                                                                                                                                                     | 17   |
| Table S.S.1. Total Numbers of Person - Months of Experience recorded of Illness and Injuries, Days of Incapacity and Medical Consultations in 1950 and 1951.  Table S.S.2. Trends of Monthly Prevalence rates (persons), Prevalence rates (spells), Average duration of Incapacity and Medical Consultation                                                                               |      |
| rates by quarters, years, and July-June periods 1947 to 1951, by sex and age.  Table S.S.3. Monthly Prevalence rates (persons), Prevalence rates (spells) distinguishing illnesses and injuries causing Incapacity, Medical Consulta- tions, or Confinement to bed, average duration of Incapacity, and Medical Consultation rates per 100 persons interviewed, by sex at groups of ages, | 18   |
| 1950 and 1951.                                                                                                                                                                                                                                                                                                                                                                            | 22   |