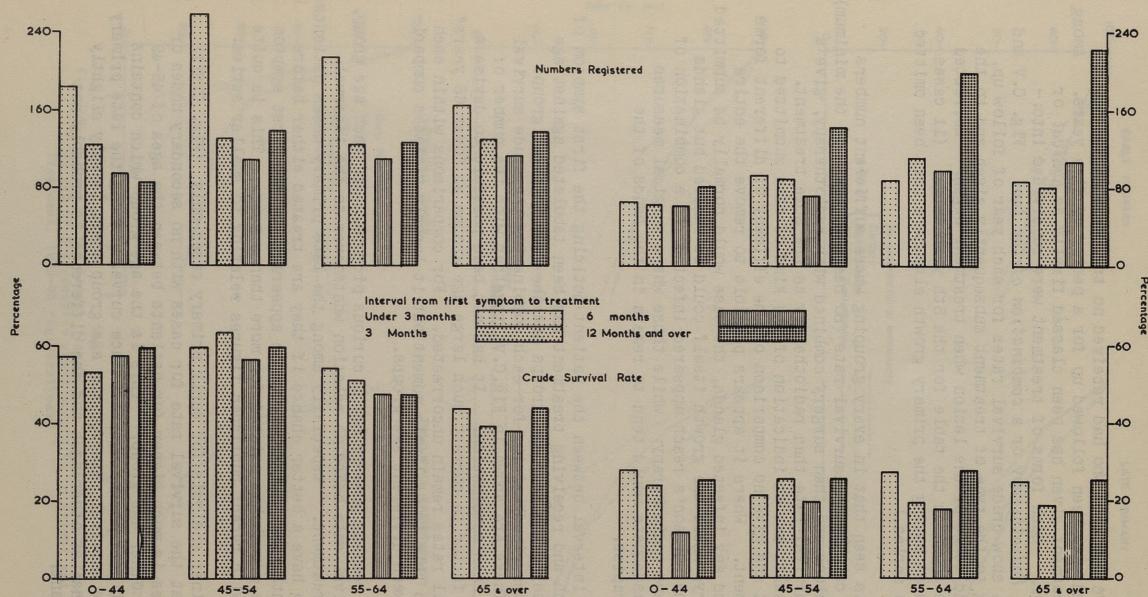

Part II of the present volume is concerned mainly with continuing the story of cases of cancer registered in 1945 and 1946. The main limitation on the usefulness of these figures is that they represent only about 25 per cent of the total cases arising in those years. This proportion has now increased to some 60 per cent and it seems likely that in some parts of the country registration may have covered more than 95 per cent of cases arising in 1954. On the basis of these later figures, it will be possible in due course to make a reliable study of the incidence of cancer in relation to populations at risk. In the meantime, cases registered in England and Wales, representing as they do the largest number of cases registered on a uniform basis in the world, can provide a great deal of information about the age distribution of cancer of different sites. A detailed analysis of cases registered in the years 1945 to 1949 combined is being made from this point of view and will be published when complete.