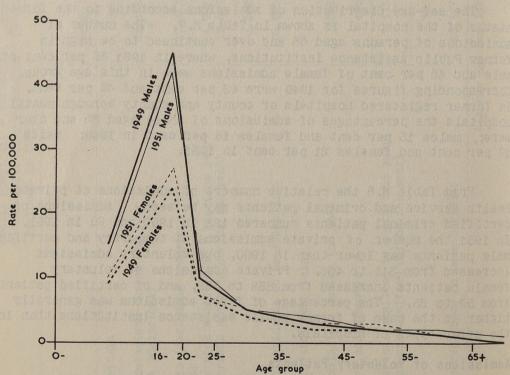

Part II of the present volume is concerned mainly with continuing the story of cases of cancer registered in 1945 and 1946. The main limitation on the usefulness of these figures is that they represent only about 25 per cent of the total cases arising in those years. This proportion has now increased to some 60 per cent and it seems likely that in some parts of the country registration may have covered more than 95 per cent of cases arising in 1954. On the basis of these later figures, it will be possible in due course to make a reliable study of the incidence of cancer in relation to populations at risk. In the meantime, cases registered in England and Wales, representing as they do the largest number of cases registered on a uniform basis in the world, can provide a great deal of information about the age distribution of cancer of different sites. A detailed analysis of cases registered in the years 1945 to 1949 combined is being made from this point of view and will be published when complete.