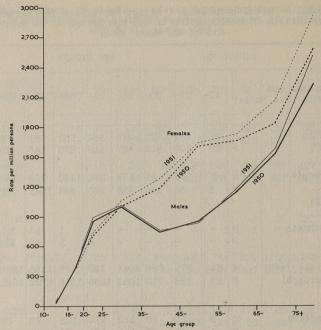

Part II of the present volume is concerned mainly with continuing the story of cases of cancer registered in 1945 and 1946. The main limitation on the usefulness of these figures is that they represent only about 25 per cent of the total cases arising in those years. This proportion has now increased to some 60 per cent and it seems likely that in some parts of the country registration may have covered more than 95 per cent of cases arising in 1954. On the basis of these later figures, it will be possible in due course to make a reliable study of the incidence of cancer in relation to populations at risk. In the meantime, cases registered in England and Wales, representing as they do the largest number of cases registered on a uniform basis in the world, can provide a great deal of information about the age distribution of cancer of different sites. A detailed analysis of cases registered in the years 1945 to 1949 combined is being made from this point of view and will be published when complete.