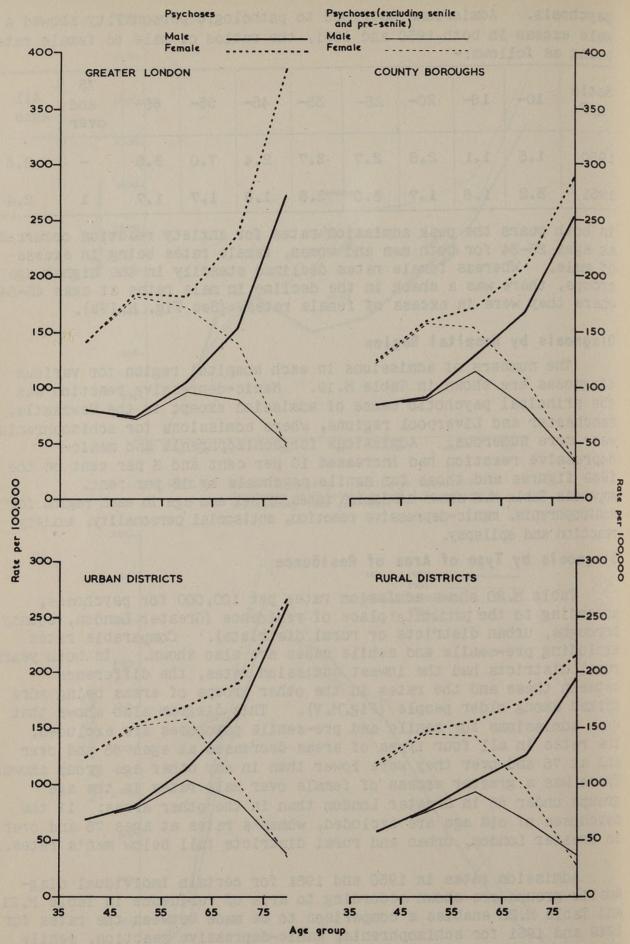

Part III on Mental Health Statistics refers to changes introduced in the Mental Health enquiry at the beginning of 1954 to simplify the form and to provide a system of linking multiple admissions to hospital: these changes do not introduce any break in the continuity of the enquiry. It is proposed to publish the figures for 1952 and 1953 in a later Supplement: they will be on similar lines to those contained in the present volume and in the 1949 Supplement.