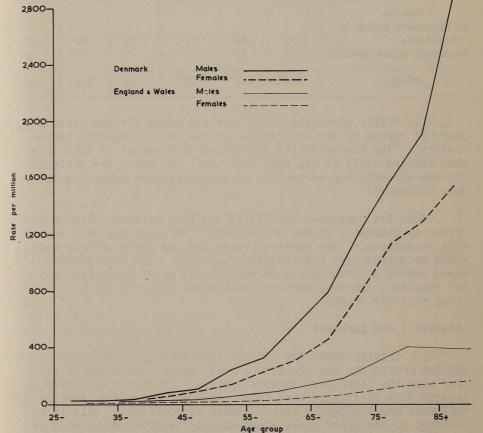

Part II of the present volume is concerned mainly with continuing the story of cases of cancer registered in 1945 and 1946. The main limitation on the usefulness of these figures is that they represent only about 25 per cent of the total cases arising in those years. This proportion has now increased to some 60 per cent and it seems likely that in some parts of the country registration may have covered more than 95 per cent of cases arising in 1954. On the basis of these later figures, it will be possible in due course to make a reliable study of the incidence of cancer in relation to populations at risk. In the meantime, cases registered in England and Wales, representing as they do the largest number of cases registered on a uniform basis in the world, can provide a great deal of information about the age distribution of cancer of different sites. A detailed analysis of cases registered in the years 1945 to 1949 combined is being made from this point of view and will be published when complete.