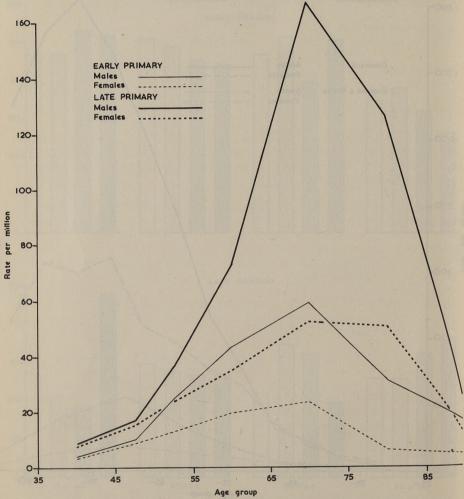

Part II of the present volume is concerned mainly with continuing the story of cases of cancer registered in 1945 and 1946. The main limitation on the usefulness of these figures is that they represent only about 25 per cent of the total cases arising in those years. This proportion has now increased to some 60 per cent and it seems likely that in some parts of the country registration may have covered more than 95 per cent of cases arising in 1954. On the basis of these later figures, it will be possible in due course to make a reliable study of the incidence of cancer in relation to populations at risk. In the meantime, cases registered in England and Wales, representing as they do the largest number of cases registered on a uniform basis in the world, can provide a great deal of information about the age distribution of cancer of different sites. A detailed analysis of cases registered in the years 1945 to 1949 combined is being made from this point of view and will be published when complete.