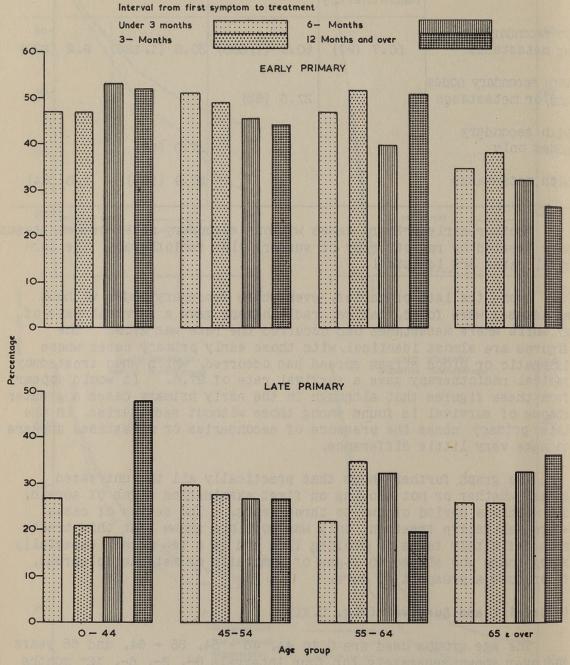

Part II of the present volume is concerned mainly with continuing the story of cases of cancer registered in 1945 and 1946. The main limitation on the usefulness of these figures is that they represent only about 25 per cent of the total cases arising in those years. This proportion has now increased to some 60 per cent and it seems likely that in some parts of the country registration may have covered more than 95 per cent of cases arising in 1954. On the basis of these later figures, it will be possible in due course to make a reliable study of the incidence of cancer in relation to populations at risk. In the meantime, cases registered in England and Wales, representing as they do the largest number of cases registered on a uniform basis in the world, can provide a great deal of information about the age distribution of cancer of different sites. A detailed analysis of cases registered in the years 1945 to 1949 combined is being made from this point of view and will be published when complete.