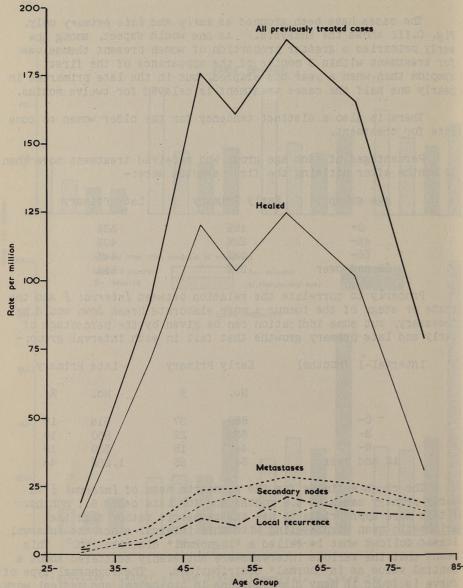

Part II of the present volume is concerned mainly with continuing the story of cases of cancer registered in 1945 and 1946. The main limitation on the usefulness of these figures is that they represent only about 25 per cent of the total cases arising in those years. This proportion has now increased to some 60 per cent and it seems likely that in some parts of the country registration may have covered more than 95 per cent of cases arising in 1954. On the basis of these later figures, it will be possible in due course to make a reliable study of the incidence of cancer in relation to populations at risk. In the meantime, cases registered in England and Wales, representing as they do the largest number of cases registered on a uniform basis in the world, can provide a great deal of information about the age distribution of cancer of different sites. A detailed analysis of cases registered in the years 1945 to 1949 combined is being made from this point of view and will be published when complete.