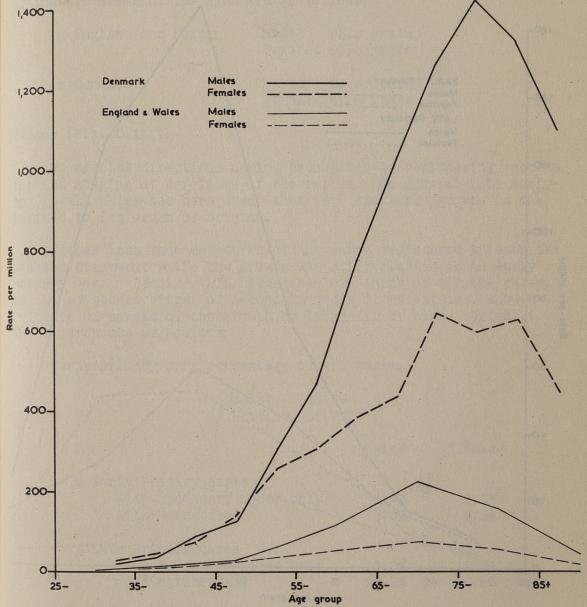

Part II of the present volume is concerned mainly with continuing the story of cases of cancer registered in 1945 and 1946. The main limitation on the usefulness of these figures is that they represent only about 25 per cent of the total cases arising in those years. This proportion has now increased to some 60 per cent and it seems likely that in some parts of the country registration may have covered more than 95 per cent of cases arising in 1954. On the basis of these later figures, it will be possible in due course to make a reliable study of the incidence of cancer in relation to populations at risk. In the meantime, cases registered in England and Wales, representing as they do the largest number of cases registered on a uniform basis in the world, can provide a great deal of information about the age distribution of cancer of different sites. A detailed analysis of cases registered in the years 1945 to 1949 combined is being made from this point of view and will be published when complete.