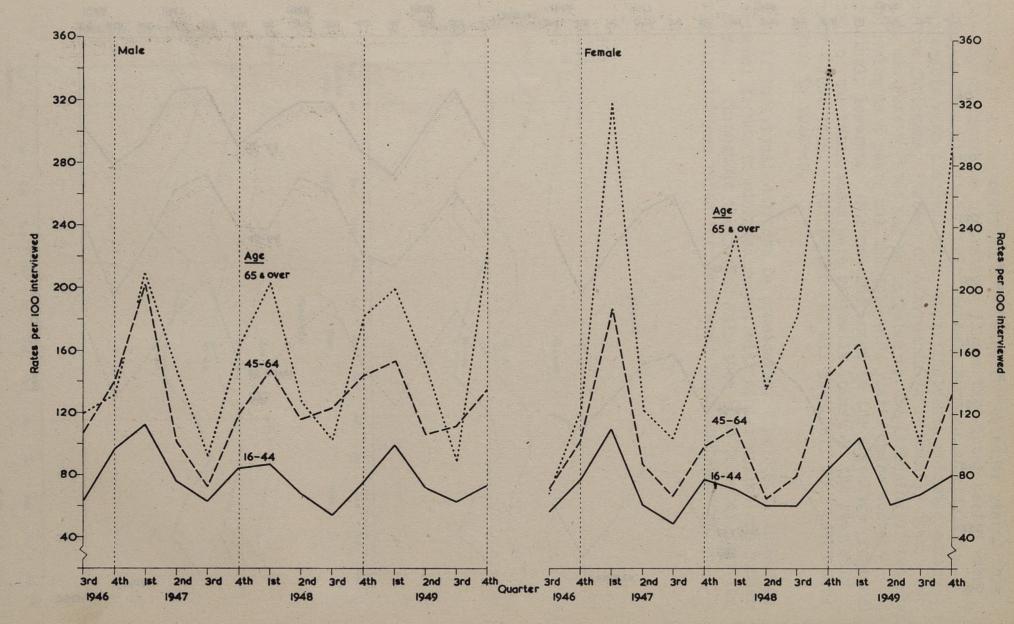

## TABLE OF CONTENTS

| Previous Studies of Sickness                                                                                                                                                                    |                |
|-------------------------------------------------------------------------------------------------------------------------------------------------------------------------------------------------|----------------|
| Previous Studies of Sickness                                                                                                                                                                    | 7              |
|                                                                                                                                                                                                 |                |
| Introduction of the Survey of Sickness                                                                                                                                                          | 8              |
| The Methods of the Survey                                                                                                                                                                       | 9              |
| The Memory Factor  Percentages of people reporting some incapacity in each  month of 1949 according to interviews in each of the  following two months, Table S.S.1  The Use of the Prompt List | 11             |
| General Definitions                                                                                                                                                                             | 11             |
| Definition of Sickness The Definition of Incapacity                                                                                                                                             |                |
| Factors to which Sickness and Incapacity are related                                                                                                                                            | 14             |
| Occupation and Income Numbers in Household, etc. Regional Analysis                                                                                                                              | 14<br>14<br>14 |
| Sickness, Incapacity and Medical Consultations in 1948 and 1949                                                                                                                                 | 15             |
| Total Numbers of Persons interviewed, of Illnesses and Injuries, Days of Incapacity and Consultations in 1948 and 1949, Table S. S. 2                                                           | 15             |
| Trends in Different Age-Groups, 1946-49                                                                                                                                                         | . 15           |
| Trends of monthly Sickness, Prevalence, Incapacity and Medical Consultation rates by quarters, years, and July-June periods, 1946 to 1949 by sex and age,                                       |                |
| Table S.S.3  Sickness Rates per 100 males and females aged 16-44,                                                                                                                               | 16             |
| 45-64, and 65 and over, 1946-49, Figure S.S.I<br>Prevalence Rates per 100 males and females aged 16-44,                                                                                         | 20             |
| 45-64 and 65 and over, 1946-49, Figure S.S.II Incapacity Rates per 100 males and females aged 16-44,                                                                                            |                |
| 45-64 and 65 and over, 1946-49, Figure S.S.III  Medical Consultation Rates per 100 males and females aged 16-44, 45-64 and 65 and over, 1946-49,                                                | . 22           |
| Figure S.S.IV  Monthly Sickness, Prevalence, Incapacity and Medical  Consultation Rates per 100 persons interviewed by                                                                          | 23             |
| sex and age, 1948 and 1949, Table S.S.4.  Ratio of Rates for those aged 75 and over to those at ages 16-24, in each quarter. Table S.S.5.                                                       | 24             |

<sup>\*</sup> The Registrar General's Statistical Review of England and Wales for the year 1949: Supplement on Hospital In-Patient Statistics. (in preparation)

In the present Volume, Part I is concerned with the Survey of Sickness. It outlines the history and methods of the Survey and comments on figures collected for sickness experienced in 1948 and 1949. It shows how the prevalence of sickness, the amount of incapacity it causes, and the extent to which doctors were consulted rose and fell in different periods between 1946 and 1949, notable influences being the weather, an influenza epidemic early in 1949, and the introduction of the National Health Service in 1948. The tables also show the numbers of people affected by sickness, their ages, the regions of the country they lived in, the type of job they were in, their income group and the kind of sickness they suffered from. It has been possible to present in this Volume only a selection of all the analyses of the data which would be of interest, but many of the detailed figures needed for such analyses have already been published, notably in the Registrar General's Quarterly Returns. The Survey of Sickness was suspended at the beginning of 1952, as an economy measure, but further reports relating to the data collected in 1950 and 1951 will be published in due course.