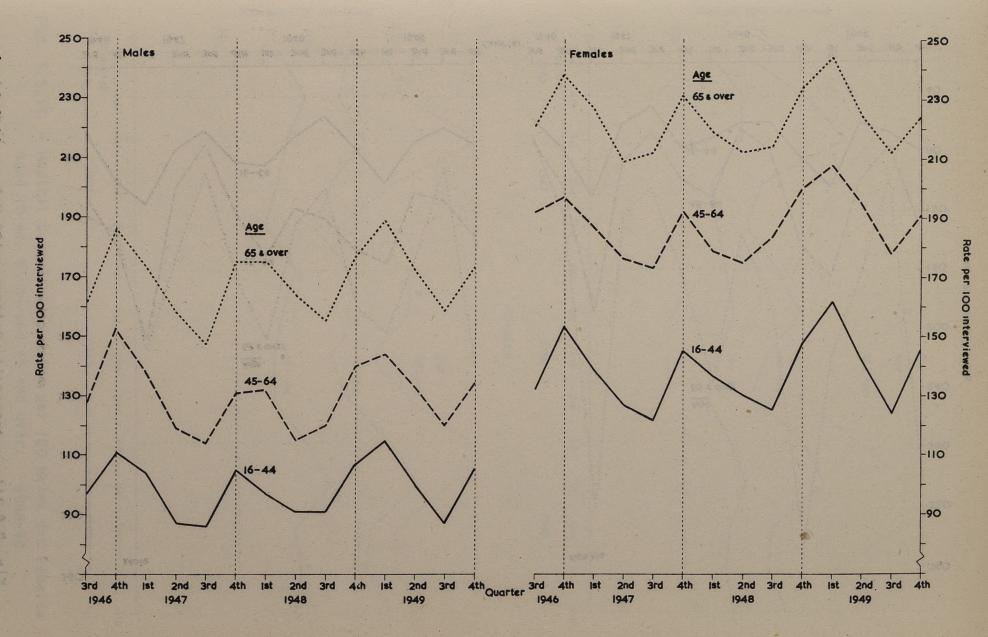

## TABLE OF CONTENTS

| Previous Studies of Sickness                                                                                                                                                                    |                |
|-------------------------------------------------------------------------------------------------------------------------------------------------------------------------------------------------|----------------|
| Previous Studies of Sickness                                                                                                                                                                    | 7              |
|                                                                                                                                                                                                 |                |
| Introduction of the Survey of Sickness                                                                                                                                                          | 8              |
| The Methods of the Survey                                                                                                                                                                       | 9              |
| The Memory Factor  Percentages of people reporting some incapacity in each  month of 1949 according to interviews in each of the  following two months, Table S.S.1  The Use of the Prompt List | 11             |
| General Definitions                                                                                                                                                                             | 11             |
| Definition of Sickness The Definition of Incapacity                                                                                                                                             |                |
| Factors to which Sickness and Incapacity are related                                                                                                                                            | 14             |
| Occupation and Income Numbers in Household, etc. Regional Analysis                                                                                                                              | 14<br>14<br>14 |
| Sickness, Incapacity and Medical Consultations in 1948 and 1949                                                                                                                                 | 15             |
| Total Numbers of Persons interviewed, of Illnesses and Injuries, Days of Incapacity and Consultations in 1948 and 1949, Table S. S. 2                                                           | 15             |
| Trends in Different Age-Groups, 1946-49                                                                                                                                                         | . 15           |
| Trends of monthly Sickness, Prevalence, Incapacity and Medical Consultation rates by quarters, years, and July-June periods, 1946 to 1949 by sex and age,                                       |                |
| Table S.S.3  Sickness Rates per 100 males and females aged 16-44,                                                                                                                               | 16             |
| 45-64, and 65 and over, 1946-49, Figure S.S.I<br>Prevalence Rates per 100 males and females aged 16-44,                                                                                         | 20             |
| 45-64 and 65 and over, 1946-49, Figure S.S.II Incapacity Rates per 100 males and females aged 16-44,                                                                                            |                |
| 45-64 and 65 and over, 1946-49, Figure S.S.III  Medical Consultation Rates per 100 males and females aged 16-44, 45-64 and 65 and over, 1946-49,                                                | . 22           |
| Figure S.S.IV  Monthly Sickness, Prevalence, Incapacity and Medical  Consultation Rates per 100 persons interviewed by                                                                          | 23             |
| sex and age, 1948 and 1949, Table S.S.4.  Ratio of Rates for those aged 75 and over to those at ages 16-24, in each quarter. Table S.S.5.                                                       | 24             |

<sup>\*</sup> The Registrar General's Statistical Review of England and Wales for the year 1949: Supplement on Hospital In-Patient Statistics. (in preparation)

In the present Volume, Part I is concerned with the Survey of Sickness. It outlines the history and methods of the Survey and comments on figures collected for sickness experienced in 1948 and 1949. It shows how the prevalence of sickness, the amount of incapacity it causes, and the extent to which doctors were consulted rose and fell in different periods between 1946 and 1949, notable influences being the weather, an influenza epidemic early in 1949, and the introduction of the National Health Service in 1948. The tables also show the numbers of people affected by sickness, their ages, the regions of the country they lived in, the type of job they were in, their income group and the kind of sickness they suffered from. It has been possible to present in this Volume only a selection of all the analyses of the data which would be of interest, but many of the detailed figures needed for such analyses have already been published, notably in the Registrar General's Quarterly Returns. The Survey of Sickness was suspended at the beginning of 1952, as an economy measure, but further reports relating to the data collected in 1950 and 1951 will be published in due course.