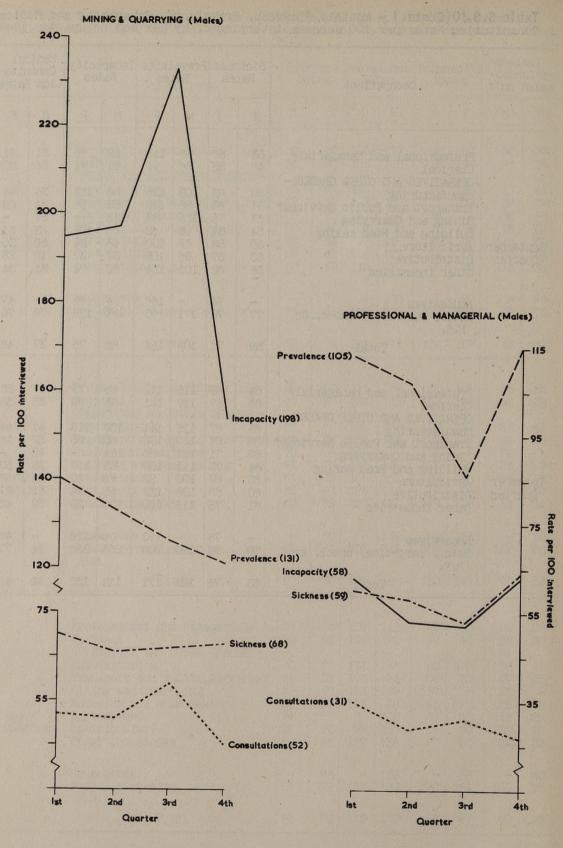

| SURVEY OF SICKNESS (Contd.)                                                                                                                                                                                                                                                                | Page |
|--------------------------------------------------------------------------------------------------------------------------------------------------------------------------------------------------------------------------------------------------------------------------------------------|------|
| Severity of Sickness                                                                                                                                                                                                                                                                       | 27   |
| Distribution of Illnesses and Injuries experienced by persons aged 16-64 and 65 and over according to severity, 1948 and 1949, Table S.S.6                                                                                                                                                 | 28   |
| Frequency of Sickness                                                                                                                                                                                                                                                                      | 28   |
| Distribution of Persons aged 16 and over according to Numbers of separate Illnesses and Injuries reported, Days of Incapacity, and Numbers of Medical Consultations in a month, by age and sex, 1948 and 1949, Table S.S.7 Percentage distribution of Persons aged 16 and over             | 29   |
| according to Number of Illnesses and of Medical Consultations reported, 1948 and 1949, Figure S.S.V                                                                                                                                                                                        | 30   |
| Sickness by Region                                                                                                                                                                                                                                                                         | 36   |
| Annual Sickness, Prevalence, Incapacity and Consulta-<br>tion Rates per 100 persons interviewed. Regional<br>Analysis, 1949, Table S.S.8                                                                                                                                                   | 31   |
| S1ckness and Income                                                                                                                                                                                                                                                                        | 36   |
| Monthly Sickness, Prevalence, Incapacity and Medical Consultation Rates per 100 persons interviewed, by sex and income group, 1948 and 1949, Table S.S.9  Quarterly Sickness and Prevalence Rates per 100 males                                                                            | 32   |
| and females, according to income of chief wage earner, 1948 and 1949, Figure S.S.VI  Quarterly Incapacity Rates per 100 males and females, according to income of chief wage earner, 1948 and 1949, Figure S.S.VII                                                                         | 34   |
| Quarterly Medical Consultation Rates per 100 males<br>and females, according to income of chief wage<br>earner, 1948 and 1949, Figure S.S.VIII                                                                                                                                             | 37   |
| Sickness and Occupation                                                                                                                                                                                                                                                                    | 37   |
| Monthly Sickness, Prevalence, Incapacity and Medical<br>Consultation Rates per 100 persons interviewed, by                                                                                                                                                                                 |      |
| sex and occupation, 1949, Table S.S.10 Sickness, Prevalence, Incapacity and Consultation Rates of Males engaged in Professional and Managerial occupations and in Mining and Quarrying, 1949, Figure S.S.IX                                                                                | 38   |
| Causes of Sickness                                                                                                                                                                                                                                                                         | 45   |
| Number and Average Monthly Percentage Distribution of Illnesses and Injuries, Incapacity and Medical Consultations according to the Short List by sex and age, 1949, Table S.S.11  Illnesses and Injuries according to Short List distinguishing Numbers and Percentages, with and without | 41   |
| Incapacity, and Medical Consultations, Table S. S. 12                                                                                                                                                                                                                                      | 44   |