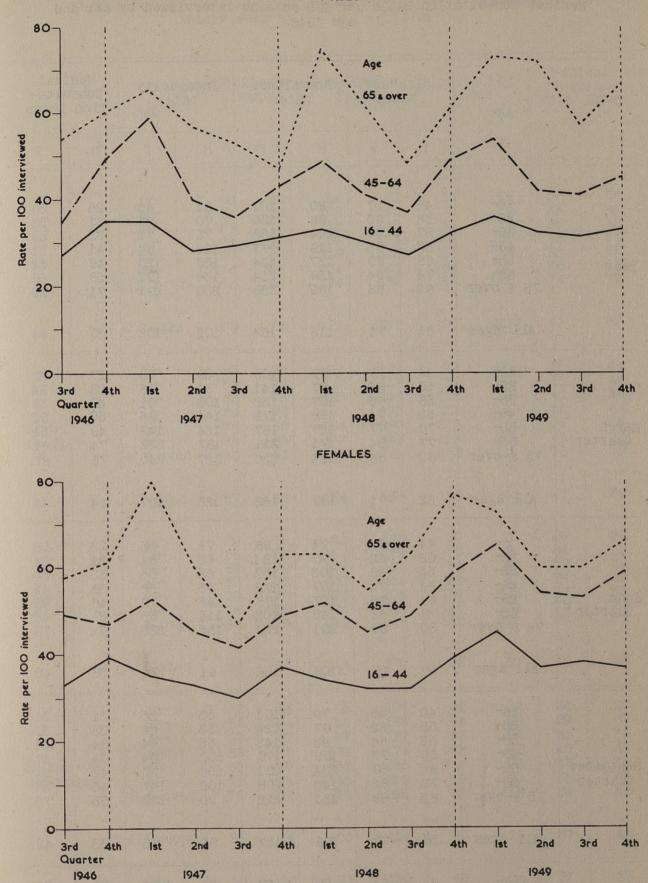

(1v)

| URVEY OF SICKNESS (Contd.)                                                                                                                                                                                                                                              | Page |
|-------------------------------------------------------------------------------------------------------------------------------------------------------------------------------------------------------------------------------------------------------------------------|------|
| Dental Consultations                                                                                                                                                                                                                                                    | 46   |
| Average monthly dental consultation rates per 1,000 people interviewed, based on half-yearly periods July 1947 to December 1949, Table S.S. 13 1949: Distribution of persons interviewed according to number of dental consultations reported in a month, Table S.S. 14 | 47   |
| Days in Hospital and in Bed                                                                                                                                                                                                                                             | 49   |
| Distribution of persons interviewed according to number of days in hospital and days in bed reported in a month, Table S.S.15                                                                                                                                           | 48   |
| Appendix I. Regions used by the Social Survey                                                                                                                                                                                                                           | 51   |
| Appendix II. Selected Bibliography of Sickness<br>Statistics                                                                                                                                                                                                            | 52   |
| ART LI - MENTAL HEALTH STATISTICS  Historical Review                                                                                                                                                                                                                    | 53   |
| Daily Average Number Resident during five year periods (1869-1912, excluding Idiot Establishments: 1913-1948 Lunacy only), Figure M.I Deaths and Recovery Rates per cent of Daily Average Number Resident, during five year periods 1869 to 1948, Figure M.II           | 56   |
| The Present Enquiry                                                                                                                                                                                                                                                     | 58   |
| Numbers of Direct Admissions, Discharges and Deaths in 1949, Table M.1                                                                                                                                                                                                  | 63   |
| Mental Hospitals: General Statistics 1949                                                                                                                                                                                                                               | 63   |
| Mental Hospitals. Age distribution of direct admissions and patients resident on 31st December, 1949, Table M.2 Mental Hospitals. Rates per 100,000 population in                                                                                                       | 64   |
| corresponding sex-age groups of Admissions in 1949<br>and Residents at 31st December, 1949, Figure M.III(a)<br>Mental Deficiency Institutions. Rates per 100,000<br>population in corresponding sex-age groups of                                                       | 65   |
| Admissions in 1949 and Residents at 31st December, 1949, Figure M. III(b)  Mental Hospitals. Age distribution of patients on 31st December, 1949 with one year's residence or more according to former status of hospital.                                              | 66   |
| (Voluntary, temporary and certified patients only) Table M. 3                                                                                                                                                                                                           | 66   |

<sup>\*</sup> The Registrar General's Statistical Review of England and Wales for the year 1949: Supplement on Hospital In-Patient Statistics. (in preparation)

In the present Volume, Part I is concerned with the Survey of Sickness. It outlines the history and methods of the Survey and comments on figures collected for sickness experienced in 1948 and 1949. It shows how the prevalence of sickness, the amount of incapacity it causes, and the extent to which doctors were consulted rose and fell in different periods between 1946 and 1949, notable influences being the weather, an influenza epidemic early in 1949, and the introduction of the National Health Service in 1948. The tables also show the numbers of people affected by sickness, their ages, the regions of the country they lived in, the type of job they were in, their income group and the kind of sickness they suffered from. It has been possible to present in this Volume only a selection of all the analyses of the data which would be of interest, but many of the detailed figures needed for such analyses have already been published, notably in the Registrar General's Quarterly Returns. The Survey of Sickness was suspended at the beginning of 1952, as an economy measure, but further reports relating to the data collected in 1950 and 1951 will be published in due course.