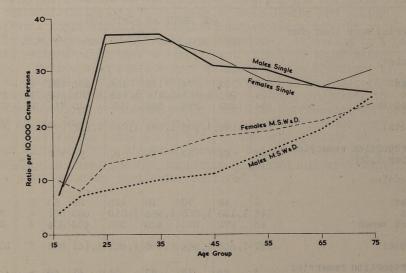

| Mental Hospitals: General Statistics 1949 (Contd.)                                                                                                                                             |      |
|------------------------------------------------------------------------------------------------------------------------------------------------------------------------------------------------|------|
| Mental Hospitals. Percentage of Voluntary Patients<br>among Direct Admissions in 1949 by Sex, Age and<br>Hospital Region, Table M.4                                                            | 67   |
| Mental Hospitals. Percentage of Voluntary Patients among Direct Admissions in 1949 by Sex, Age and                                                                                             |      |
| former Status of Hospital, Table M.5<br>Mental Hospitals. Direct Admissions, 1949, by Region,<br>Sex and Age, Table M.6                                                                        |      |
| Mental Hospitals. Proportional Distribution of Direct Admissions by Age and Region, Table M.7                                                                                                  |      |
| Mental Hospitals. Proportionate Age Distribution of                                                                                                                                            |      |
| Direct Admissions, 1949, Figure M.IV  Mental Hospitals, Ratio of Single and of Married, Widowed, Separated or Divorced Persons among 1949  Admissions to corresponding numbers in 1951 census, | 69   |
| Table M.8                                                                                                                                                                                      | 71   |
| Mental Hospitals. Admission Ratios of Single and<br>Married, Widowed, Separated and Divorced Persons,<br>1949. Figure M.V                                                                      | 71   |
| Mental Hospitals. Proportionate Distribution per 10,000 Male or Female Patients, by age and                                                                                                    |      |
| according to whether married more than once. Table M.9                                                                                                                                         | 72   |
| Mental Hospitals. Proportionate Distribution per 10,000 Male or Female Patients, by Spouse's Mental state and whether Patient was a Blood Relation to                                          | 70   |
| Spouse, Table M.10 Mental Hospital Admissions. Classification and Status of Patient, according to former status of                                                                             | 73   |
| hospital, Table M.11.                                                                                                                                                                          | .74  |
| Mental Hospitals: Statistics showing Diagnoses                                                                                                                                                 | . 74 |
| Mental Hospitals. Direct Admissions, 1949, for certain diagnostic groups, per million persons in sex-age groups at 10 years and over, and at all                                               |      |
| ages, Table M.12 Mental Hospitals. Admission Rates per million                                                                                                                                 | 75   |
| persons in sex-age groups for Psychoses and Psychoneuroses, 1949, Figure M.VI                                                                                                                  | 76   |
| Mental Hospitals. Admission rates for Schizophrenia and Manic Depressive Reaction, 1949, Figure M.VII                                                                                          | 77   |
| Mental Hospitals. Direct Admissions during 1949, in Hospital Regions (Persons) and England and Wales                                                                                           |      |
| (Sex), Table M.13 Mental Hospitals. Admission Rates per million in                                                                                                                             | 78   |
| Sex-age groups, by place of Residence, Table M.14                                                                                                                                              |      |
| residence, Density Aggregates, 1949, Figure M.VIII<br>Mental Hospitals. Proportionate Distribution per<br>1,000 Schizophrenic Males and Females according to                                   | 82   |
| form of schizophrenia, by regions, Table M.15                                                                                                                                                  | 83   |
| Mental Hospitals. Direct Admissions, showing numbers of previous admissions, Table M.16                                                                                                        | . 84 |