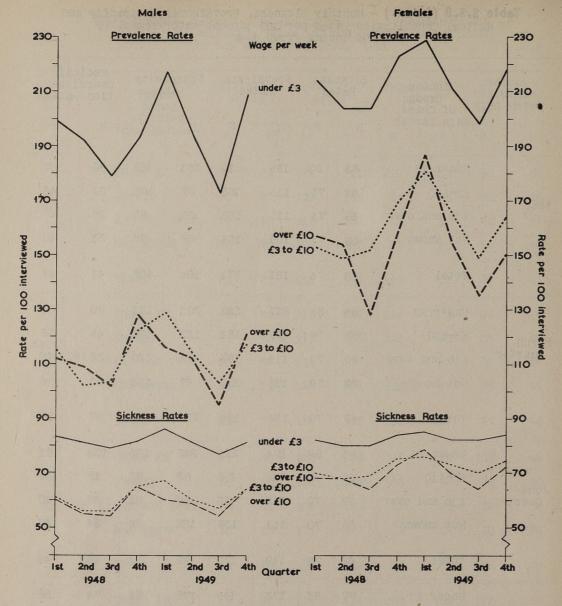

| SURVEY OF SICKNESS (Contd.)                                                                                                                                                                                                                                                                | Page |
|--------------------------------------------------------------------------------------------------------------------------------------------------------------------------------------------------------------------------------------------------------------------------------------------|------|
| Severity of Sickness                                                                                                                                                                                                                                                                       | 27   |
| Distribution of Illnesses and Injuries experienced by persons aged 16-64 and 65 and over according to severity, 1948 and 1949, Table S.S.6                                                                                                                                                 | 28   |
| Frequency of Sickness                                                                                                                                                                                                                                                                      | 28   |
| Distribution of Persons aged 16 and over according to Numbers of separate Illnesses and Injuries reported, Days of Incapacity, and Numbers of Medical Consultations in a month, by age and sex, 1948 and 1949, Table S.S.7 Percentage distribution of Persons aged 16 and over             | 29   |
| according to Number of Illnesses and of Medical Consultations reported, 1948 and 1949, Figure S.S.V                                                                                                                                                                                        | 30   |
| Sickness by Region                                                                                                                                                                                                                                                                         | 36   |
| Annual Sickness, Prevalence, Incapacity and Consulta-<br>tion Rates per 100 persons interviewed. Regional<br>Analysis, 1949, Table S.S.8                                                                                                                                                   | 31   |
| S1ckness and Income                                                                                                                                                                                                                                                                        | 36   |
| Monthly Sickness, Prevalence, Incapacity and Medical Consultation Rates per 100 persons interviewed, by sex and income group, 1948 and 1949, Table S.S.9  Quarterly Sickness and Prevalence Rates per 100 males                                                                            | 32   |
| and females, according to income of chief wage earner, 1948 and 1949, Figure S.S.VI  Quarterly Incapacity Rates per 100 males and females, according to income of chief wage earner, 1948 and 1949, Figure S.S.VII                                                                         | 34   |
| Quarterly Medical Consultation Rates per 100 males<br>and females, according to income of chief wage<br>earner, 1948 and 1949, Figure S.S.VIII                                                                                                                                             | 37   |
| Sickness and Occupation                                                                                                                                                                                                                                                                    | 37   |
| Monthly Sickness, Prevalence, Incapacity and Medical<br>Consultation Rates per 100 persons interviewed, by                                                                                                                                                                                 |      |
| sex and occupation, 1949, Table S.S.10 Sickness, Prevalence, Incapacity and Consultation Rates of Males engaged in Professional and Managerial occupations and in Mining and Quarrying, 1949, Figure S.S.IX                                                                                | 38   |
| Causes of Sickness                                                                                                                                                                                                                                                                         | 45   |
| Number and Average Monthly Percentage Distribution of Illnesses and Injuries, Incapacity and Medical Consultations according to the Short List by sex and age, 1949, Table S.S.11  Illnesses and Injuries according to Short List distinguishing Numbers and Percentages, with and without | 41   |
| Incapacity, and Medical Consultations, Table S. S. 12                                                                                                                                                                                                                                      | 44   |