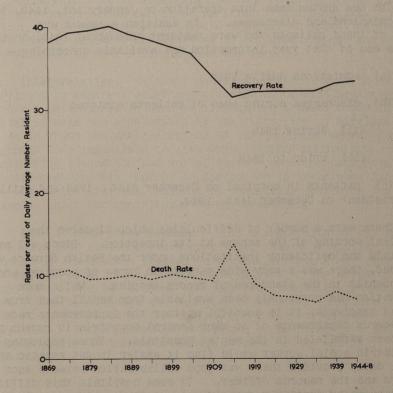

(1v)

| URVEY OF SICKNESS (Contd.)                                                                                                                                                                                                                                              | Page |
|-------------------------------------------------------------------------------------------------------------------------------------------------------------------------------------------------------------------------------------------------------------------------|------|
| Dental Consultations                                                                                                                                                                                                                                                    | 46   |
| Average monthly dental consultation rates per 1,000 people interviewed, based on half-yearly periods July 1947 to December 1949, Table S.S. 13 1949: Distribution of persons interviewed according to number of dental consultations reported in a month, Table S.S. 14 | 47   |
| Days in Hospital and in Bed                                                                                                                                                                                                                                             | 49   |
| Distribution of persons interviewed according to number of days in hospital and days in bed reported in a month, Table S.S.15                                                                                                                                           | 48   |
| Appendix I. Regions used by the Social Survey                                                                                                                                                                                                                           | 51   |
| Appendix II. Selected Bibliography of Sickness<br>Statistics                                                                                                                                                                                                            | 52   |
| ART LI - MENTAL HEALTH STATISTICS  Historical Review                                                                                                                                                                                                                    | 53   |
| Daily Average Number Resident during five year periods (1869-1912, excluding Idiot Establishments: 1913-1948 Lunacy only), Figure M.I Deaths and Recovery Rates per cent of Daily Average Number Resident, during five year periods 1869 to 1948, Figure M.II           | 56   |
| The Present Enquiry                                                                                                                                                                                                                                                     | 58   |
| Numbers of Direct Admissions, Discharges and Deaths in 1949, Table M.1                                                                                                                                                                                                  | 63   |
| Mental Hospitals: General Statistics 1949                                                                                                                                                                                                                               | 63   |
| Mental Hospitals. Age distribution of direct admissions and patients resident on 31st December, 1949, Table M.2 Mental Hospitals. Rates per 100,000 population in                                                                                                       | 64   |
| corresponding sex-age groups of Admissions in 1949<br>and Residents at 31st December, 1949, Figure M.III(a)<br>Mental Deficiency Institutions. Rates per 100,000<br>population in corresponding sex-age groups of                                                       | 65   |
| Admissions in 1949 and Residents at 31st December, 1949, Figure M. III(b)  Mental Hospitals. Age distribution of patients on 31st December, 1949 with one year's residence or more according to former status of hospital.                                              | 66   |
| (Voluntary, temporary and certified patients only) Table M. 3                                                                                                                                                                                                           | 66   |