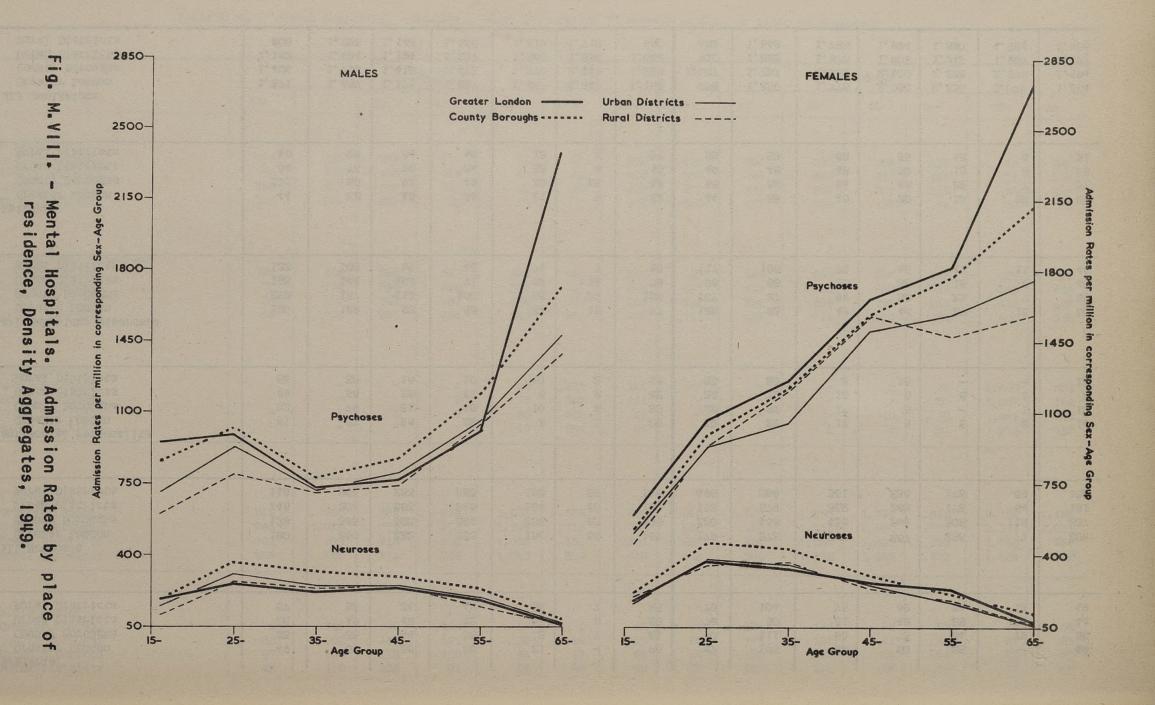

| Mental Hospitals: General Statistics 1949 (Contd.)                                                                                                                                             |      |
|------------------------------------------------------------------------------------------------------------------------------------------------------------------------------------------------|------|
| Mental Hospitals. Percentage of Voluntary Patients<br>among Direct Admissions in 1949 by Sex, Age and<br>Hospital Region, Table M.4                                                            | 67   |
| Mental Hospitals. Percentage of Voluntary Patients among Direct Admissions in 1949 by Sex, Age and                                                                                             |      |
| former Status of Hospital, Table M.5<br>Mental Hospitals. Direct Admissions, 1949, by Region,<br>Sex and Age, Table M.6                                                                        |      |
| Mental Hospitals. Proportional Distribution of Direct Admissions by Age and Region, Table M.7                                                                                                  |      |
| Mental Hospitals. Proportionate Age Distribution of                                                                                                                                            |      |
| Direct Admissions, 1949, Figure M.IV  Mental Hospitals, Ratio of Single and of Married, Widowed, Separated or Divorced Persons among 1949  Admissions to corresponding numbers in 1951 census, | 69   |
| Table M.8                                                                                                                                                                                      | 71   |
| Mental Hospitals. Admission Ratios of Single and<br>Married, Widowed, Separated and Divorced Persons,<br>1949. Figure M.V                                                                      | 71   |
| Mental Hospitals. Proportionate Distribution per 10,000 Male or Female Patients, by age and                                                                                                    |      |
| according to whether married more than once. Table M.9                                                                                                                                         | 72   |
| Mental Hospitals. Proportionate Distribution per 10,000 Male or Female Patients, by Spouse's Mental state and whether Patient was a Blood Relation to                                          | 70   |
| Spouse, Table M.10 Mental Hospital Admissions. Classification and Status of Patient, according to former status of                                                                             | 73   |
| hospital, Table M.11.                                                                                                                                                                          | .74  |
| Mental Hospitals: Statistics showing Diagnoses                                                                                                                                                 | . 74 |
| Mental Hospitals. Direct Admissions, 1949, for certain diagnostic groups, per million persons in sex-age groups at 10 years and over, and at all                                               |      |
| ages, Table M.12 Mental Hospitals. Admission Rates per million                                                                                                                                 | 75   |
| persons in sex-age groups for Psychoses and Psychoneuroses, 1949, Figure M.VI                                                                                                                  | 76   |
| Mental Hospitals. Admission rates for Schizophrenia and Manic Depressive Reaction, 1949, Figure M.VII                                                                                          | 77   |
| Mental Hospitals. Direct Admissions during 1949, in Hospital Regions (Persons) and England and Wales                                                                                           |      |
| (Sex), Table M.13 Mental Hospitals. Admission Rates per million in                                                                                                                             | 78   |
| Sex-age groups, by place of Residence, Table M.14                                                                                                                                              |      |
| residence, Density Aggregates, 1949, Figure M.VIII<br>Mental Hospitals. Proportionate Distribution per<br>1,000 Schizophrenic Males and Females according to                                   | 82   |
| form of schizophrenia, by regions, Table M.15                                                                                                                                                  | 83   |
| Mental Hospitals. Direct Admissions, showing numbers of previous admissions, Table M.16                                                                                                        | . 84 |