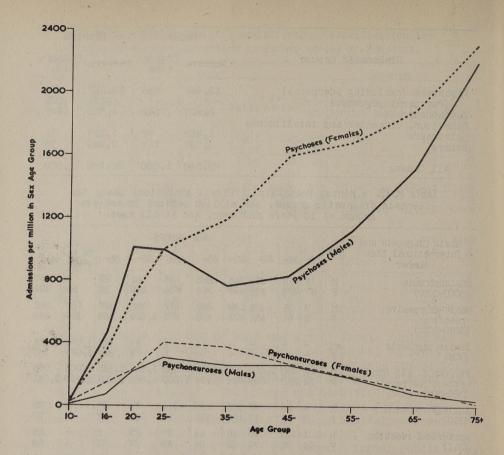

| Mental Hospitals: General Statistics 1949 (Contd.)                                                                                                                                             |      |
|------------------------------------------------------------------------------------------------------------------------------------------------------------------------------------------------|------|
| Mental Hospitals. Percentage of Voluntary Patients<br>among Direct Admissions in 1949 by Sex, Age and<br>Hospital Region, Table M.4                                                            | 67   |
| Mental Hospitals. Percentage of Voluntary Patients among Direct Admissions in 1949 by Sex, Age and                                                                                             |      |
| former Status of Hospital, Table M.5<br>Mental Hospitals. Direct Admissions, 1949, by Region,<br>Sex and Age, Table M.6                                                                        |      |
| Mental Hospitals. Proportional Distribution of Direct Admissions by Age and Region, Table M.7                                                                                                  |      |
| Mental Hospitals. Proportionate Age Distribution of                                                                                                                                            |      |
| Direct Admissions, 1949, Figure M.IV  Mental Hospitals, Ratio of Single and of Married, Widowed, Separated or Divorced Persons among 1949  Admissions to corresponding numbers in 1951 census, | 69   |
| Table M.8                                                                                                                                                                                      | 71   |
| Mental Hospitals. Admission Ratios of Single and<br>Married, Widowed, Separated and Divorced Persons,<br>1949. Figure M.V                                                                      | 71   |
| Mental Hospitals. Proportionate Distribution per 10,000 Male or Female Patients, by age and                                                                                                    |      |
| according to whether married more than once. Table M.9                                                                                                                                         | 72   |
| Mental Hospitals. Proportionate Distribution per 10,000 Male or Female Patients, by Spouse's Mental state and whether Patient was a Blood Relation to                                          | 70   |
| Spouse, Table M.10 Mental Hospital Admissions. Classification and Status of Patient, according to former status of                                                                             | 73   |
| hospital, Table M.11.                                                                                                                                                                          | .74  |
| Mental Hospitals: Statistics showing Diagnoses                                                                                                                                                 | . 74 |
| Mental Hospitals. Direct Admissions, 1949, for certain diagnostic groups, per million persons in sex-age groups at 10 years and over, and at all                                               |      |
| ages, Table M.12 Mental Hospitals. Admission Rates per million                                                                                                                                 | 75   |
| persons in sex-age groups for Psychoses and Psychoneuroses, 1949, Figure M.VI                                                                                                                  | 76   |
| Mental Hospitals. Admission rates for Schizophrenia and Manic Depressive Reaction, 1949, Figure M.VII                                                                                          | 77   |
| Mental Hospitals. Direct Admissions during 1949, in Hospital Regions (Persons) and England and Wales                                                                                           |      |
| (Sex), Table M.13 Mental Hospitals. Admission Rates per million in                                                                                                                             | 78   |
| Sex-age groups, by place of Residence, Table M.14                                                                                                                                              |      |
| residence, Density Aggregates, 1949, Figure M.VIII<br>Mental Hospitals. Proportionate Distribution per<br>1,000 Schizophrenic Males and Females according to                                   | 82   |
| form of schizophrenia, by regions, Table M.15                                                                                                                                                  | 83   |
| Mental Hospitals. Direct Admissions, showing numbers of previous admissions, Table M.16                                                                                                        | . 84 |