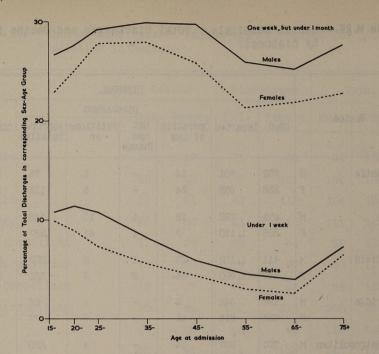

(v1)

| Mental Hospitals: Statistics showing Diagnoses (Contd.)                                                                                 |     |
|-----------------------------------------------------------------------------------------------------------------------------------------|-----|
| Mental Hospital Admissions. Proportionate Distribution by Mother's Age at Patient's Birth and Number                                    |     |
| of Sibs and Half-sibs, Table M.17 Mental Hospital Admissions. Patient's age at first                                                    |     |
| marriage by number of children born alive, Table M. 18<br>Mental Hospitals. Proportionate Distribution per                              | 87  |
| 1,000 Admissions according to whether (a) Parents were related by blood or (b) In case of multiple                                      |     |
| births, other twin(s) were affected, Table M.19<br>Mental Hospitals. Admission Rates per million Males                                  | 87  |
| by Social Class and Age (based on the Social Class                                                                                      | 00  |
| Distribution of the 1951 Census), Table M.20 Mental Hospitals. Admissions according to Type of                                          |     |
| Occupation of Patient, Table M.21                                                                                                       | 90  |
| Mental Hospitals: Departures, Discharges and Deaths in 1949                                                                             | 91  |
| Mental Hospitals. Duration of stay of all patients                                                                                      |     |
| discharged in 1949, irrespective of year of admission, Table M.22                                                                       | 91  |
| Mental Hospitals. Departures and Discharges during 1949 of Patients Admitted during 1949, by age at                                     |     |
| admission and duration of stay, Table M.23                                                                                              | 92  |
| among those admitted in 1949, who had been in hospital (I) under 1 week, (II) 1 week but under                                          |     |
| 1 month, Figure M. IX                                                                                                                   | 93  |
| Mental Hospitals. Total Discharges and Deaths in<br>1949 by Disposal, Table M.24<br>Mental Hospitals. Deaths and Discharges per 100,000 | 94  |
| Population in Region, Table M.25                                                                                                        | 95  |
| Mental Hospitals. Causes of Death, Table M.26                                                                                           | 96  |
| of total deaths in England and Wales assigned to<br>the same cause, Table M.27                                                          | 98  |
| Mental Hospitals: Long-stay Patients                                                                                                    | 99  |
| Mental Hospitals. Patients admitted before January                                                                                      |     |
| 1st, 1949 and still in residence on December 31st, 1949, Table M.28                                                                     | 100 |
| Mental Hospitals. Patients admitted before January 1st, 1949 and still in residence on December 31st,                                   | 200 |
| 1949, according to duration of stay, Table M.29                                                                                         | 101 |
| Mental Deficiency Institutions                                                                                                          | 102 |
| Mental Institutions. Direct Admissions by Region,                                                                                       | 100 |
| Sex and Age, Table M.30  Mental Institutions. Proportionate Distribution of                                                             |     |
| Admissions by age and region, Table M.31                                                                                                | 103 |
|                                                                                                                                         |     |