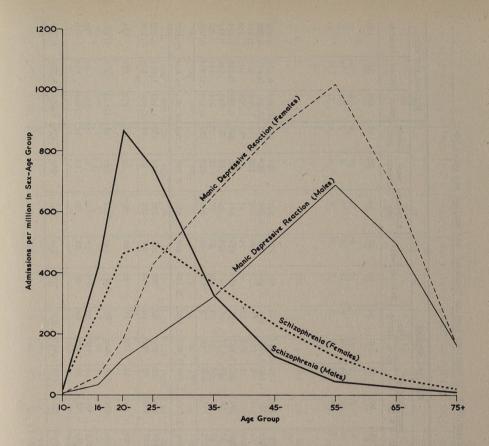

| Mental Hospitals: General Statistics 1949 (Contd.)                                                                                                                                             |      |
|------------------------------------------------------------------------------------------------------------------------------------------------------------------------------------------------|------|
| Mental Hospitals. Percentage of Voluntary Patients<br>among Direct Admissions in 1949 by Sex, Age and<br>Hospital Region, Table M.4                                                            | 67   |
| Mental Hospitals. Percentage of Voluntary Patients among Direct Admissions in 1949 by Sex, Age and                                                                                             |      |
| former Status of Hospital, Table M.5<br>Mental Hospitals. Direct Admissions, 1949, by Region,<br>Sex and Age, Table M.6                                                                        |      |
| Mental Hospitals. Proportional Distribution of Direct Admissions by Age and Region, Table M.7                                                                                                  |      |
| Mental Hospitals. Proportionate Age Distribution of                                                                                                                                            |      |
| Direct Admissions, 1949, Figure M.IV  Mental Hospitals, Ratio of Single and of Married, Widowed, Separated or Divorced Persons among 1949  Admissions to corresponding numbers in 1951 census, | 69   |
| Table M.8                                                                                                                                                                                      | 71   |
| Mental Hospitals. Admission Ratios of Single and<br>Married, Widowed, Separated and Divorced Persons,<br>1949. Figure M.V                                                                      | 71   |
| Mental Hospitals. Proportionate Distribution per 10,000 Male or Female Patients, by age and                                                                                                    |      |
| according to whether married more than once. Table M.9                                                                                                                                         | 72   |
| Mental Hospitals. Proportionate Distribution per 10,000 Male or Female Patients, by Spouse's Mental state and whether Patient was a Blood Relation to                                          | 70   |
| Spouse, Table M.10 Mental Hospital Admissions. Classification and Status of Patient, according to former status of                                                                             | 73   |
| hospital, Table M.11.                                                                                                                                                                          | .74  |
| Mental Hospitals: Statistics showing Diagnoses                                                                                                                                                 | . 74 |
| Mental Hospitals. Direct Admissions, 1949, for certain diagnostic groups, per million persons in sex-age groups at 10 years and over, and at all                                               |      |
| ages, Table M.12 Mental Hospitals. Admission Rates per million                                                                                                                                 | 75   |
| persons in sex-age groups for Psychoses and Psychoneuroses, 1949, Figure M.VI                                                                                                                  | 76   |
| Mental Hospitals. Admission rates for Schizophrenia and Manic Depressive Reaction, 1949, Figure M.VII                                                                                          | 77   |
| Mental Hospitals. Direct Admissions during 1949, in Hospital Regions (Persons) and England and Wales                                                                                           |      |
| (Sex), Table M.13 Mental Hospitals. Admission Rates per million in                                                                                                                             | 78   |
| Sex-age groups, by place of Residence, Table M.14                                                                                                                                              |      |
| residence, Density Aggregates, 1949, Figure M.VIII<br>Mental Hospitals. Proportionate Distribution per<br>1,000 Schizophrenic Males and Females according to                                   | 82   |
| form of schizophrenia, by regions, Table M.15                                                                                                                                                  | 83   |
| Mental Hospitals. Direct Admissions, showing numbers of previous admissions, Table M.16                                                                                                        | . 84 |