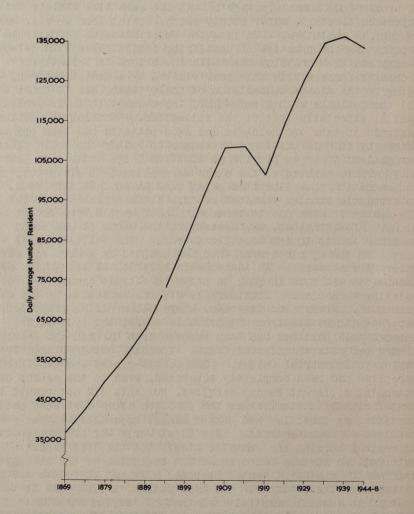

(1v)

| URVEY OF SICKNESS (Contd.)                                                                                                                                                                                                                                              | Page |
|-------------------------------------------------------------------------------------------------------------------------------------------------------------------------------------------------------------------------------------------------------------------------|------|
| Dental Consultations                                                                                                                                                                                                                                                    | 46   |
| Average monthly dental consultation rates per 1,000 people interviewed, based on half-yearly periods July 1947 to December 1949, Table S.S. 13 1949: Distribution of persons interviewed according to number of dental consultations reported in a month, Table S.S. 14 | 47   |
| Days in Hospital and in Bed                                                                                                                                                                                                                                             | 49   |
| Distribution of persons interviewed according to number of days in hospital and days in bed reported in a month, Table S.S.15                                                                                                                                           | 48   |
| Appendix I. Regions used by the Social Survey                                                                                                                                                                                                                           | 51   |
| Appendix II. Selected Bibliography of Sickness<br>Statistics                                                                                                                                                                                                            | 52   |
| ART LI - MENTAL HEALTH STATISTICS  Historical Review                                                                                                                                                                                                                    | 53   |
| Daily Average Number Resident during five year periods (1869-1912, excluding Idiot Establishments: 1913-1948 Lunacy only), Figure M.I Deaths and Recovery Rates per cent of Daily Average Number Resident, during five year periods 1869 to 1948, Figure M.II           | 56   |
| The Present Enquiry                                                                                                                                                                                                                                                     | 58   |
| Numbers of Direct Admissions, Discharges and Deaths in 1949, Table M.1                                                                                                                                                                                                  | 63   |
| Mental Hospitals: General Statistics 1949                                                                                                                                                                                                                               | 63   |
| Mental Hospitals. Age distribution of direct admissions and patients resident on 31st December, 1949, Table M.2 Mental Hospitals. Rates per 100,000 population in                                                                                                       | 64   |
| corresponding sex-age groups of Admissions in 1949<br>and Residents at 31st December, 1949, Figure M.III(a)<br>Mental Deficiency Institutions. Rates per 100,000<br>population in corresponding sex-age groups of                                                       | 65   |
| Admissions in 1949 and Residents at 31st December, 1949, Figure M. III(b)  Mental Hospitals. Age distribution of patients on 31st December, 1949 with one year's residence or more according to former status of hospital.                                              | 66   |
| (Voluntary, temporary and certified patients only) Table M. 3                                                                                                                                                                                                           | 66   |