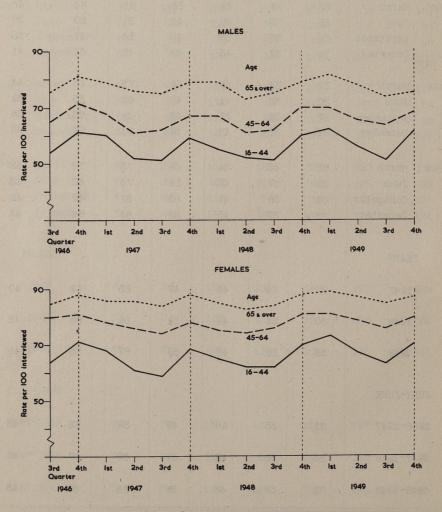

## TABLE OF CONTENTS

| Previous Studies of Sickness                                                                                                                                                                    |                |
|-------------------------------------------------------------------------------------------------------------------------------------------------------------------------------------------------|----------------|
| Previous Studies of Sickness                                                                                                                                                                    | 7              |
|                                                                                                                                                                                                 |                |
| Introduction of the Survey of Sickness                                                                                                                                                          | 8              |
| The Methods of the Survey                                                                                                                                                                       | 9              |
| The Memory Factor  Percentages of people reporting some incapacity in each  month of 1949 according to interviews in each of the  following two months, Table S.S.1  The Use of the Prompt List | 11             |
| General Definitions                                                                                                                                                                             | 11             |
| Definition of Sickness The Definition of Incapacity                                                                                                                                             |                |
| Factors to which Sickness and Incapacity are related                                                                                                                                            | 14             |
| Occupation and Income Numbers in Household, etc. Regional Analysis                                                                                                                              | 14<br>14<br>14 |
| Sickness, Incapacity and Medical Consultations in 1948 and 1949                                                                                                                                 | 15             |
| Total Numbers of Persons interviewed, of Illnesses and Injuries, Days of Incapacity and Consultations in 1948 and 1949, Table S. S. 2                                                           | 15             |
| Trends in Different Age-Groups, 1946-49                                                                                                                                                         | . 15           |
| Trends of monthly Sickness, Prevalence, Incapacity and Medical Consultation rates by quarters, years, and July-June periods, 1946 to 1949 by sex and age,                                       |                |
| Table S.S.3  Sickness Rates per 100 males and females aged 16-44,                                                                                                                               | 16             |
| 45-64, and 65 and over, 1946-49, Figure S.S.I<br>Prevalence Rates per 100 males and females aged 16-44,                                                                                         | 20             |
| 45-64 and 65 and over, 1946-49, Figure S.S.II Incapacity Rates per 100 males and females aged 16-44,                                                                                            |                |
| 45-64 and 65 and over, 1946-49, Figure S.S.III  Medical Consultation Rates per 100 males and females aged 16-44, 45-64 and 65 and over, 1946-49,                                                | . 22           |
| Figure S.S.IV  Monthly Sickness, Prevalence, Incapacity and Medical  Consultation Rates per 100 persons interviewed by                                                                          | 23             |
| sex and age, 1948 and 1949, Table S.S.4.  Ratio of Rates for those aged 75 and over to those at ages 16-24, in each quarter. Table S.S.5.                                                       | 24             |

<sup>\*</sup> The Registrar General's Statistical Review of England and Wales for the year 1949: Supplement on Hospital In-Patient Statistics. (in preparation)

In the present Volume, Part I is concerned with the Survey of Sickness. It outlines the history and methods of the Survey and comments on figures collected for sickness experienced in 1948 and 1949. It shows how the prevalence of sickness, the amount of incapacity it causes, and the extent to which doctors were consulted rose and fell in different periods between 1946 and 1949, notable influences being the weather, an influenza epidemic early in 1949, and the introduction of the National Health Service in 1948. The tables also show the numbers of people affected by sickness, their ages, the regions of the country they lived in, the type of job they were in, their income group and the kind of sickness they suffered from. It has been possible to present in this Volume only a selection of all the analyses of the data which would be of interest, but many of the detailed figures needed for such analyses have already been published, notably in the Registrar General's Quarterly Returns. The Survey of Sickness was suspended at the beginning of 1952, as an economy measure, but further reports relating to the data collected in 1950 and 1951 will be published in due course.