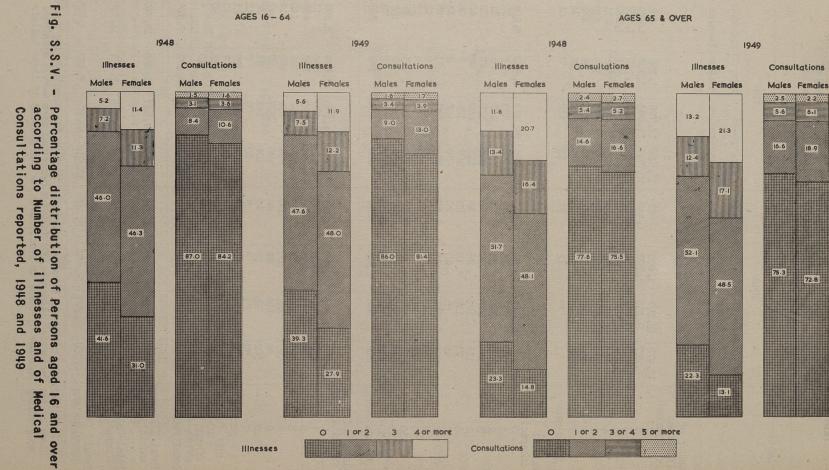

| SURVEY OF SICKNESS (Contd.)                                                                                                                                                                                                                                                                | Page |
|--------------------------------------------------------------------------------------------------------------------------------------------------------------------------------------------------------------------------------------------------------------------------------------------|------|
| Severity of Sickness                                                                                                                                                                                                                                                                       | 27   |
| Distribution of Illnesses and Injuries experienced by persons aged 16-64 and 65 and over according to severity, 1948 and 1949, Table S.S.6                                                                                                                                                 | 28   |
| Frequency of Sickness                                                                                                                                                                                                                                                                      | 28   |
| Distribution of Persons aged 16 and over according to Numbers of separate Illnesses and Injuries reported, Days of Incapacity, and Numbers of Medical Consultations in a month, by age and sex, 1948 and 1949, Table S.S.7 Percentage distribution of Persons aged 16 and over             | 29   |
| according to Number of Illnesses and of Medical Consultations reported, 1948 and 1949, Figure S.S.V                                                                                                                                                                                        | 30   |
| Sickness by Region                                                                                                                                                                                                                                                                         | 36   |
| Annual Sickness, Prevalence, Incapacity and Consulta-<br>tion Rates per 100 persons interviewed. Regional<br>Analysis, 1949, Table S.S.8                                                                                                                                                   | 31   |
| S1ckness and Income                                                                                                                                                                                                                                                                        | 36   |
| Monthly Sickness, Prevalence, Incapacity and Medical Consultation Rates per 100 persons interviewed, by sex and income group, 1948 and 1949, Table S.S.9  Quarterly Sickness and Prevalence Rates per 100 males                                                                            | 32   |
| and females, according to income of chief wage earner, 1948 and 1949, Figure S.S.VI  Quarterly Incapacity Rates per 100 males and females, according to income of chief wage earner, 1948 and 1949, Figure S.S.VII                                                                         | 34   |
| Quarterly Medical Consultation Rates per 100 males<br>and females, according to income of chief wage<br>earner, 1948 and 1949, Figure S.S.VIII                                                                                                                                             | 37   |
| Sickness and Occupation                                                                                                                                                                                                                                                                    | 37   |
| Monthly Sickness, Prevalence, Incapacity and Medical<br>Consultation Rates per 100 persons interviewed, by                                                                                                                                                                                 |      |
| sex and occupation, 1949, Table S.S.10 Sickness, Prevalence, Incapacity and Consultation Rates of Males engaged in Professional and Managerial occupations and in Mining and Quarrying, 1949, Figure S.S.IX                                                                                | 38   |
| Causes of Sickness                                                                                                                                                                                                                                                                         | 45   |
| Number and Average Monthly Percentage Distribution of Illnesses and Injuries, Incapacity and Medical Consultations according to the Short List by sex and age, 1949, Table S.S.11  Illnesses and Injuries according to Short List distinguishing Numbers and Percentages, with and without | 41   |
| Incapacity, and Medical Consultations, Table S. S. 12                                                                                                                                                                                                                                      | 44   |