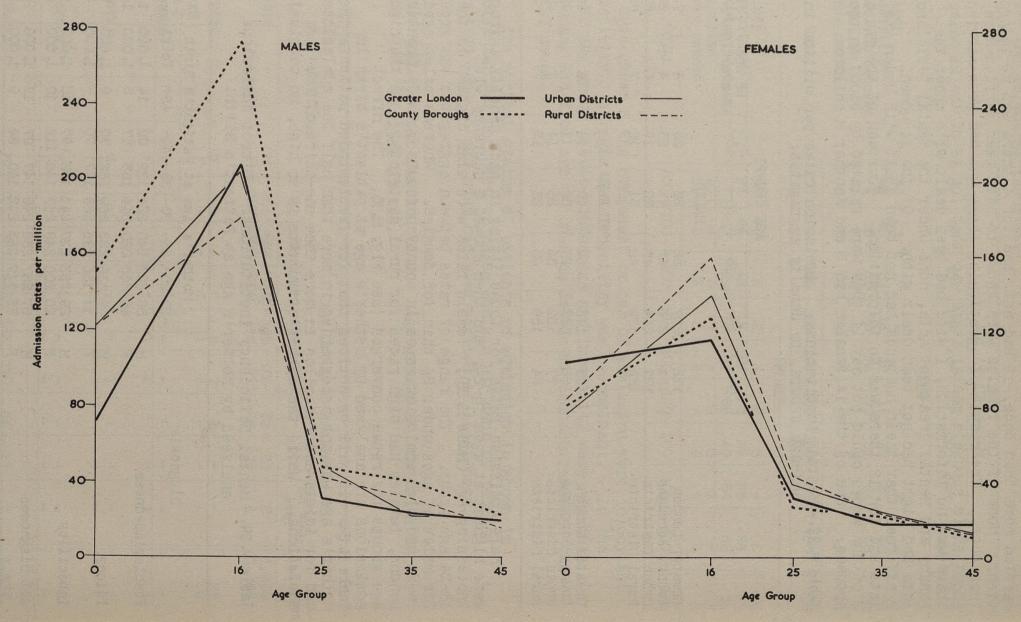

Mental Deficiency Institutions (Contd.)

|                | Mental Institutions. Age groups at Admission by                                                                                                                                                                                                                                                                                                                                                                                  |       |
|----------------|----------------------------------------------------------------------------------------------------------------------------------------------------------------------------------------------------------------------------------------------------------------------------------------------------------------------------------------------------------------------------------------------------------------------------------|-------|
|                | Marital Status, Table M.32                                                                                                                                                                                                                                                                                                                                                                                                       | 104   |
|                | Mental Institutions. Admission rates per million in                                                                                                                                                                                                                                                                                                                                                                              |       |
|                | sex-age groups, by density aggregates, Table M.33                                                                                                                                                                                                                                                                                                                                                                                | 105   |
|                | Mental Institutions. Admission rates by place of                                                                                                                                                                                                                                                                                                                                                                                 |       |
|                | residence, Density Aggregates, 1949, Figure M.X                                                                                                                                                                                                                                                                                                                                                                                  | 106   |
|                | Mental Institutions. Direct Admissions analysed by                                                                                                                                                                                                                                                                                                                                                                               |       |
|                | Mother's Age at Patient's Birth, Table M.34                                                                                                                                                                                                                                                                                                                                                                                      | 105   |
|                | Mental Institutions. Direct Admissions by Social                                                                                                                                                                                                                                                                                                                                                                                 |       |
|                | Class, Table M.35                                                                                                                                                                                                                                                                                                                                                                                                                | 107   |
|                | Mental Institutions. Direct Admissions by                                                                                                                                                                                                                                                                                                                                                                                        | 107   |
|                | Intelligence Quotient for those under 16 and by                                                                                                                                                                                                                                                                                                                                                                                  |       |
|                | Mental Age for those aged 16 and over. 1949,                                                                                                                                                                                                                                                                                                                                                                                     |       |
|                | Table M 72                                                                                                                                                                                                                                                                                                                                                                                                                       | 400   |
|                | Table M.36 Mental Institutions. Diagnoses of discharges in                                                                                                                                                                                                                                                                                                                                                                       | 107   |
|                |                                                                                                                                                                                                                                                                                                                                                                                                                                  |       |
|                | 1949 by age on leaving, irrespective of year of                                                                                                                                                                                                                                                                                                                                                                                  |       |
|                | admission, Table M. 37                                                                                                                                                                                                                                                                                                                                                                                                           | 109   |
|                | Mental Institutions. Patients admitted before                                                                                                                                                                                                                                                                                                                                                                                    |       |
|                | January 1st, 1949 and still in residence on                                                                                                                                                                                                                                                                                                                                                                                      |       |
|                | December 31st, 1949, Table M.38                                                                                                                                                                                                                                                                                                                                                                                                  | 110   |
|                | Mental Institutions. Patients resident one year or                                                                                                                                                                                                                                                                                                                                                                               |       |
|                | more on December 31st, 1949, according to length                                                                                                                                                                                                                                                                                                                                                                                 |       |
|                | of stay, Table M. 39                                                                                                                                                                                                                                                                                                                                                                                                             | 111   |
|                | Mental Institutions. Patients who had been in                                                                                                                                                                                                                                                                                                                                                                                    |       |
|                | residence one year or more on December 31st, 1949,                                                                                                                                                                                                                                                                                                                                                                               |       |
|                | by diagnosis and region, Table M.40                                                                                                                                                                                                                                                                                                                                                                                              | . 112 |
|                | to begow and week to the wage to refine the performance                                                                                                                                                                                                                                                                                                                                                                          |       |
| Cor            | nclusion                                                                                                                                                                                                                                                                                                                                                                                                                         | 114   |
|                |                                                                                                                                                                                                                                                                                                                                                                                                                                  |       |
| Ap             | pendix                                                                                                                                                                                                                                                                                                                                                                                                                           | 117   |
|                |                                                                                                                                                                                                                                                                                                                                                                                                                                  |       |
|                | Index Cards for Mental Hospitals and Mental Deficiency                                                                                                                                                                                                                                                                                                                                                                           |       |
|                | Institutions, Appendix A                                                                                                                                                                                                                                                                                                                                                                                                         | 117   |
|                | Special Short List of 147 Causes for Mental Health                                                                                                                                                                                                                                                                                                                                                                               |       |
|                | Statistics, Appendix B                                                                                                                                                                                                                                                                                                                                                                                                           | 121   |
|                | Admissions, Recoveries, Deaths, and Daily Average                                                                                                                                                                                                                                                                                                                                                                                |       |
|                | Number Resident (a) Commissioners in Lunacy Reports                                                                                                                                                                                                                                                                                                                                                                              |       |
|                | (1859-1912), (b) Board of Control Reports, Lunacy                                                                                                                                                                                                                                                                                                                                                                                |       |
|                | and Mental Deficiency (1913-1948), Appendix Table M.1                                                                                                                                                                                                                                                                                                                                                                            | 126   |
|                | Disposition of Patients according to Type of                                                                                                                                                                                                                                                                                                                                                                                     | 120   |
|                | Institution 4054 4047 Appendix Mobile M 9                                                                                                                                                                                                                                                                                                                                                                                        | 100   |
|                | Institution, 1851-1913, Appendix Table M.2                                                                                                                                                                                                                                                                                                                                                                                       | 129   |
|                |                                                                                                                                                                                                                                                                                                                                                                                                                                  |       |
|                | Patients resident in Mental Hospitals on 31st December,                                                                                                                                                                                                                                                                                                                                                                          |       |
|                | 1949, who had been in residence one year or more,                                                                                                                                                                                                                                                                                                                                                                                |       |
|                | 1949, who had been in residence one year or more, according to type of hospital. I Former registered                                                                                                                                                                                                                                                                                                                             |       |
| 31             | 1949, who had been in residence one year or more, according to type of hospital. I Former registered hospital; II Former county or county borough                                                                                                                                                                                                                                                                                |       |
| 11             | 1949, who had been in residence one year or more, according to type of hospital. I Former registered hospital; II Former county or county borough hospital; III Former public assistance institution,                                                                                                                                                                                                                            | ,     |
| 12             | 1949, who had been in residence one year or more, according to type of hospital. I Former registered hospital; II Former county or county borough hospital; III Former public assistance institution, Appendix Table M.3                                                                                                                                                                                                         | 130   |
| 72             | 1949, who had been in residence one year or more, according to type of hospital. I Former registered hospital; II Former county or county borough hospital; III Former public assistance institution, Appendix Table M.3                                                                                                                                                                                                         | 130   |
| ).<br>]:       | 1949, who had been in residence one year or more, according to type of hospital. I Former registered hospital; II Former county or county borough hospital; III Former public assistance institution, Appendix Table M.3  Admission Rates per Million in each Sex-Age Group, by Region, (I) Schizophrenia, (II) Manic Depressive                                                                                                 | 130   |
| 92             | 1949, who had been in residence one year or more, according to type of hospital. I Former registered hospital; II Former county or county borough hospital; III Former public assistance institution, Appendix Table M.3  Admission Rates per Million in each Sex-Age Group, by Region, (I) Schizophrenia, (II) Manic Depressive                                                                                                 | 130   |
| 92             | 1949, who had been in residence one year or more, according to type of hospital. I Former registered hospital; II Former county or county borough hospital; III Former public assistance institution, Appendix Table M.3  Admission Rates per Million in each Sex-Age Group, by Region, (I) Schizophrenia, (II) Manic Depressive Reaction, (III) Antisocial personality, (IV) Anxiety                                            |       |
|                | 1949, who had been in residence one year or more, according to type of hospital. I Former registered hospital; II Former county or county borough hospital; III Former public assistance institution, Appendix Table M.3  Admission Rates per Million in each Sex-Age Group, by Region, (I) Schizophrenia, (II) Manic Depressive Reaction, (III) Antisocial personality, (IV) Anxiety Reaction, (V) Epilepsy, Appendix Table M.4 |       |
| 94<br>11<br>11 | 1949, who had been in residence one year or more, according to type of hospital. I Former registered hospital; II Former county or county borough hospital; III Former public assistance institution, Appendix Table M.3  Admission Rates per Million in each Sex-Age Group, by Region, (I) Schizophrenia, (II) Manic Depressive Reaction, (III) Antisocial personality, (IV) Anxiety                                            | 132   |