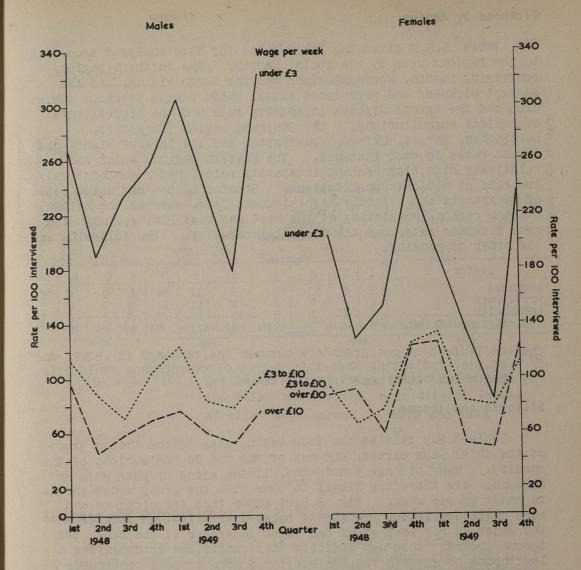

| SURVEY OF SICKNESS (Contd.)                                                                                                                                                                                                                                                                | Page |
|--------------------------------------------------------------------------------------------------------------------------------------------------------------------------------------------------------------------------------------------------------------------------------------------|------|
| Severity of Sickness                                                                                                                                                                                                                                                                       | 27   |
| Distribution of Illnesses and Injuries experienced by persons aged 16-64 and 65 and over according to severity, 1948 and 1949, Table S.S.6                                                                                                                                                 | 28   |
| Frequency of Sickness                                                                                                                                                                                                                                                                      | 28   |
| Distribution of Persons aged 16 and over according to Numbers of separate Illnesses and Injuries reported, Days of Incapacity, and Numbers of Medical Consultations in a month, by age and sex, 1948 and 1949, Table S.S.7 Percentage distribution of Persons aged 16 and over             | 29   |
| according to Number of Illnesses and of Medical Consultations reported, 1948 and 1949, Figure S.S.V                                                                                                                                                                                        | 30   |
| Sickness by Region                                                                                                                                                                                                                                                                         | 36   |
| Annual Sickness, Prevalence, Incapacity and Consulta-<br>tion Rates per 100 persons interviewed. Regional<br>Analysis, 1949, Table S.S.8                                                                                                                                                   | 31   |
| S1ckness and Income                                                                                                                                                                                                                                                                        | 36   |
| Monthly Sickness, Prevalence, Incapacity and Medical Consultation Rates per 100 persons interviewed, by sex and income group, 1948 and 1949, Table S.S.9  Quarterly Sickness and Prevalence Rates per 100 males                                                                            | 32   |
| and females, according to income of chief wage earner, 1948 and 1949, Figure S.S.VI  Quarterly Incapacity Rates per 100 males and females, according to income of chief wage earner, 1948 and 1949, Figure S.S.VII                                                                         | 34   |
| Quarterly Medical Consultation Rates per 100 males<br>and females, according to income of chief wage<br>earner, 1948 and 1949, Figure S.S.VIII                                                                                                                                             | 37   |
| Sickness and Occupation                                                                                                                                                                                                                                                                    | 37   |
| Monthly Sickness, Prevalence, Incapacity and Medical<br>Consultation Rates per 100 persons interviewed, by                                                                                                                                                                                 |      |
| sex and occupation, 1949, Table S.S.10 Sickness, Prevalence, Incapacity and Consultation Rates of Males engaged in Professional and Managerial occupations and in Mining and Quarrying, 1949, Figure S.S.IX                                                                                | 38   |
| Causes of Sickness                                                                                                                                                                                                                                                                         | 45   |
| Number and Average Monthly Percentage Distribution of Illnesses and Injuries, Incapacity and Medical Consultations according to the Short List by sex and age, 1949, Table S.S.11  Illnesses and Injuries according to Short List distinguishing Numbers and Percentages, with and without | 41   |
| Incapacity, and Medical Consultations, Table S. S. 12                                                                                                                                                                                                                                      | 44   |