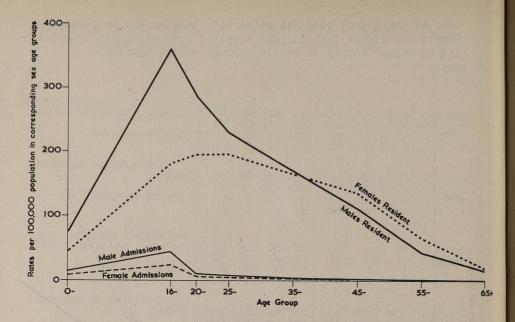

(1v)

| URVEY OF SICKNESS (Contd.)                                                                                                                                                                                                                                              | Page |
|-------------------------------------------------------------------------------------------------------------------------------------------------------------------------------------------------------------------------------------------------------------------------|------|
| Dental Consultations                                                                                                                                                                                                                                                    | 46   |
| Average monthly dental consultation rates per 1,000 people interviewed, based on half-yearly periods July 1947 to December 1949, Table S.S. 13 1949: Distribution of persons interviewed according to number of dental consultations reported in a month, Table S.S. 14 | 47   |
| Days in Hospital and in Bed                                                                                                                                                                                                                                             | 49   |
| Distribution of persons interviewed according to number of days in hospital and days in bed reported in a month, Table S.S.15                                                                                                                                           | 48   |
| Appendix I. Regions used by the Social Survey                                                                                                                                                                                                                           | 51   |
| Appendix II. Selected Bibliography of Sickness<br>Statistics                                                                                                                                                                                                            | 52   |
| ART LI - MENTAL HEALTH STATISTICS  Historical Review                                                                                                                                                                                                                    | 53   |
| Daily Average Number Resident during five year periods (1869-1912, excluding Idiot Establishments: 1913-1948 Lunacy only), Figure M.I Deaths and Recovery Rates per cent of Daily Average Number Resident, during five year periods 1869 to 1948, Figure M.II           | 56   |
| The Present Enquiry                                                                                                                                                                                                                                                     | 58   |
| Numbers of Direct Admissions, Discharges and Deaths in 1949, Table M.1                                                                                                                                                                                                  | 63   |
| Mental Hospitals: General Statistics 1949                                                                                                                                                                                                                               | 63   |
| Mental Hospitals. Age distribution of direct admissions and patients resident on 31st December, 1949, Table M.2 Mental Hospitals. Rates per 100,000 population in                                                                                                       | 64   |
| corresponding sex-age groups of Admissions in 1949<br>and Residents at 31st December, 1949, Figure M.III(a)<br>Mental Deficiency Institutions. Rates per 100,000<br>population in corresponding sex-age groups of                                                       | 65   |
| Admissions in 1949 and Residents at 31st December, 1949, Figure M. III(b)  Mental Hospitals. Age distribution of patients on 31st December, 1949 with one year's residence or more according to former status of hospital.                                              | 66   |
| (Voluntary, temporary and certified patients only) Table M. 3                                                                                                                                                                                                           | 66   |