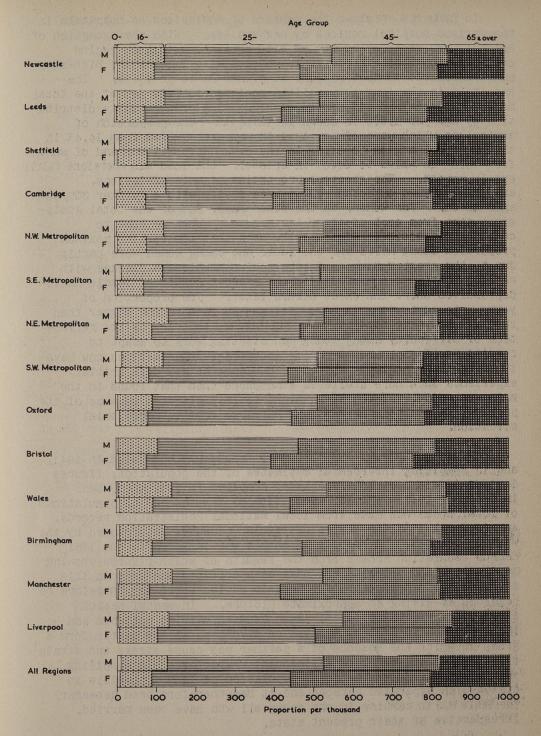

| Mental Hospitals: General Statistics 1949 (Contd.)                                                                                                                                             |      |
|------------------------------------------------------------------------------------------------------------------------------------------------------------------------------------------------|------|
| Mental Hospitals. Percentage of Voluntary Patients<br>among Direct Admissions in 1949 by Sex, Age and<br>Hospital Region, Table M.4                                                            | 67   |
| Mental Hospitals. Percentage of Voluntary Patients among Direct Admissions in 1949 by Sex, Age and                                                                                             |      |
| former Status of Hospital, Table M.5<br>Mental Hospitals. Direct Admissions, 1949, by Region,<br>Sex and Age, Table M.6                                                                        |      |
| Mental Hospitals. Proportional Distribution of Direct Admissions by Age and Region, Table M.7                                                                                                  |      |
| Mental Hospitals. Proportionate Age Distribution of                                                                                                                                            |      |
| Direct Admissions, 1949, Figure M.IV  Mental Hospitals, Ratio of Single and of Married, Widowed, Separated or Divorced Persons among 1949  Admissions to corresponding numbers in 1951 census, | 69   |
| Table M.8                                                                                                                                                                                      | 71   |
| Mental Hospitals. Admission Ratios of Single and<br>Married, Widowed, Separated and Divorced Persons,<br>1949. Figure M.V                                                                      | 71   |
| Mental Hospitals. Proportionate Distribution per 10,000 Male or Female Patients, by age and                                                                                                    |      |
| according to whether married more than once. Table M.9                                                                                                                                         | 72   |
| Mental Hospitals. Proportionate Distribution per 10,000 Male or Female Patients, by Spouse's Mental state and whether Patient was a Blood Relation to                                          | 70   |
| Spouse, Table M.10 Mental Hospital Admissions. Classification and Status of Patient, according to former status of                                                                             | 73   |
| hospital, Table M.11.                                                                                                                                                                          | .74  |
| Mental Hospitals: Statistics showing Diagnoses                                                                                                                                                 | . 74 |
| Mental Hospitals. Direct Admissions, 1949, for certain diagnostic groups, per million persons in sex-age groups at 10 years and over, and at all                                               |      |
| ages, Table M.12 Mental Hospitals. Admission Rates per million                                                                                                                                 | 75   |
| persons in sex-age groups for Psychoses and Psychoneuroses, 1949, Figure M.VI                                                                                                                  | 76   |
| Mental Hospitals. Admission rates for Schizophrenia and Manic Depressive Reaction, 1949, Figure M.VII                                                                                          | 77   |
| Mental Hospitals. Direct Admissions during 1949, in Hospital Regions (Persons) and England and Wales                                                                                           |      |
| (Sex), Table M.13 Mental Hospitals. Admission Rates per million in                                                                                                                             | 78   |
| Sex-age groups, by place of Residence, Table M.14                                                                                                                                              |      |
| residence, Density Aggregates, 1949, Figure M.VIII<br>Mental Hospitals. Proportionate Distribution per<br>1,000 Schizophrenic Males and Females according to                                   | 82   |
| form of schizophrenia, by regions, Table M.15                                                                                                                                                  | 83   |
| Mental Hospitals. Direct Admissions, showing numbers of previous admissions, Table M.16                                                                                                        | . 84 |