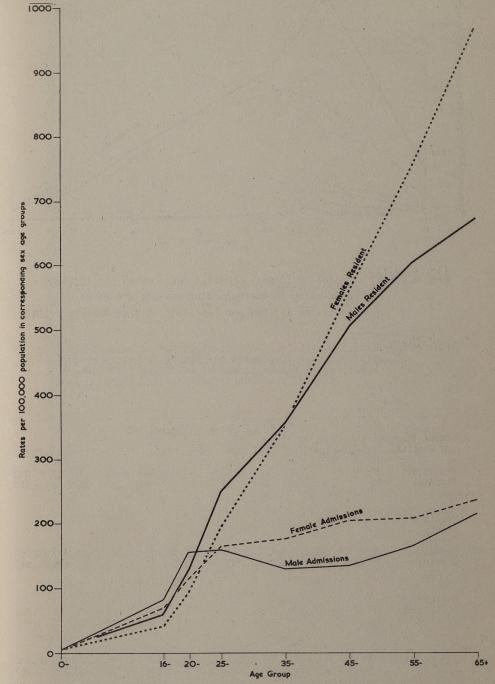

(1v)

| URVEY OF SICKNESS (Contd.)                                                                                                                                                                                                                                              | Page |
|-------------------------------------------------------------------------------------------------------------------------------------------------------------------------------------------------------------------------------------------------------------------------|------|
| Dental Consultations                                                                                                                                                                                                                                                    | 46   |
| Average monthly dental consultation rates per 1,000 people interviewed, based on half-yearly periods July 1947 to December 1949, Table S.S. 13 1949: Distribution of persons interviewed according to number of dental consultations reported in a month, Table S.S. 14 | 47   |
| Days in Hospital and in Bed                                                                                                                                                                                                                                             | 49   |
| Distribution of persons interviewed according to number of days in hospital and days in bed reported in a month, Table S.S.15                                                                                                                                           | 48   |
| Appendix I. Regions used by the Social Survey                                                                                                                                                                                                                           | 51   |
| Appendix II. Selected Bibliography of Sickness<br>Statistics                                                                                                                                                                                                            | 52   |
| ART LI - MENTAL HEALTH STATISTICS  Historical Review                                                                                                                                                                                                                    | 53   |
| Daily Average Number Resident during five year periods (1869-1912, excluding Idiot Establishments: 1913-1948 Lunacy only), Figure M.I Deaths and Recovery Rates per cent of Daily Average Number Resident, during five year periods 1869 to 1948, Figure M.II           | 56   |
| The Present Enquiry                                                                                                                                                                                                                                                     | 58   |
| Numbers of Direct Admissions, Discharges and Deaths in 1949, Table M.1                                                                                                                                                                                                  | 63   |
| Mental Hospitals: General Statistics 1949                                                                                                                                                                                                                               | 63   |
| Mental Hospitals. Age distribution of direct admissions and patients resident on 31st December, 1949, Table M.2 Mental Hospitals. Rates per 100,000 population in                                                                                                       | 64   |
| corresponding sex-age groups of Admissions in 1949<br>and Residents at 31st December, 1949, Figure M.III(a)<br>Mental Deficiency Institutions. Rates per 100,000<br>population in corresponding sex-age groups of                                                       | 65   |
| Admissions in 1949 and Residents at 31st December, 1949, Figure M. III(b)  Mental Hospitals. Age distribution of patients on 31st December, 1949 with one year's residence or more according to former status of hospital.                                              | 66   |
| (Voluntary, temporary and certified patients only) Table M. 3                                                                                                                                                                                                           | 66   |