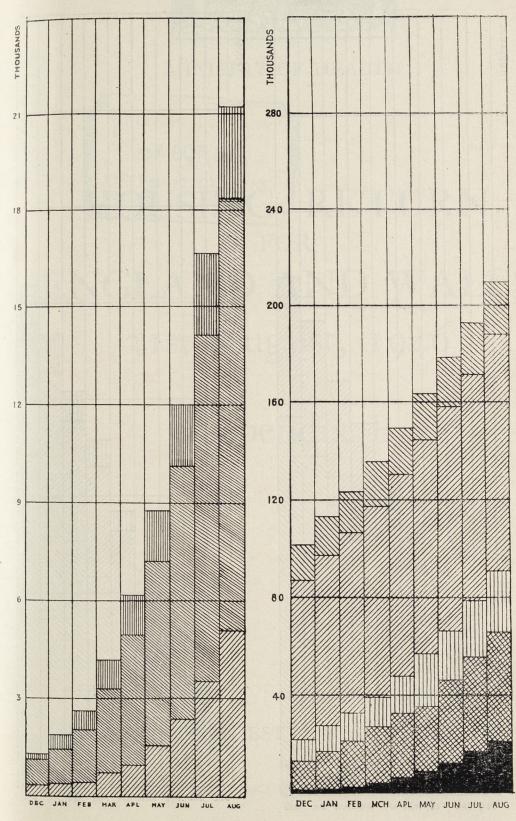

## TOTAL PROVISION OF HOUSING ACCOMMODATION SUMMARY

The total number of new permanent houses, flats, temporary houses and other units of family accommodation provided has been as follows:—

| other diffes of family accommodation   | i provided na | s been as lonows | , . –    |
|----------------------------------------|---------------|------------------|----------|
|                                        | At            | At               |          |
|                                        | 31st July,    | 31st August,     | Increase |
| New Permanent Houses                   | 1946          | 1946             |          |
| Local Authorities                      | 3,560         | 5,064            | 1,504    |
| Private Builders under licence         | 10,584        | 13,277           | 2,693    |
| Housing Associations                   | 26            | 30               | 4        |
| Rebuilding of war destroyed houses-    |               |                  |          |
| Local Authorities                      | 1,572         | 1,739            | 167      |
| Private Builders under licence         | 1,006         | 1,203            | 197      |
|                                        | 16,748        |                  | 4,565    |
| Temporary Houses                       |               |                  |          |
| Temporary houses                       | 35,290        | 41,058           | 5,768    |
| Use of Existing Premises (family units |               |                  |          |
| provided from 31st March, 1945)—       |               |                  |          |
| Conversion and adaptation of exist-    |               |                  |          |
| ing premises—                          |               |                  |          |
| Local Authorities                      | 19,403        | 20,170           | 767      |
| Private Builders under licence         | 3,988         | 4,991            | 1,003    |
| Repair of unoccupied (i.e. severely    |               |                  |          |
| damaged) war damaged dwell-            |               |                  |          |
| ings—                                  |               |                  |          |
| Local Authorities                      | 86,283        | 89,681           | 3,398    |
| Private builders under licence         | 6,599         | 8,546            | 1,947    |
|                                        | 116,273       | 3 ——123,388      | 7,115    |
| Unoccupied houses requisitioned for    |               |                  |          |
| residential purposes                   | 21,219        | 21,811           | 592      |
| Temporary huts                         | 3,467         | 3,480            | 13       |
|                                        |               |                  |          |
| Grand Total                            | 192,997       | 211,050          | 18,053   |
|                                        |               |                  |          |
|                                        |               |                  |          |

The grand total of new housing accommodation provided to the 31st August does not include the number of family units of accommodation secured by the repair of unoccupied war damaged dwellings and the conversion and adaptation of existing premises undertaken by private builders under licence in the year between 31st March, 1945, and 31st March, 1946. This information became available for the first time in regard to April.

Besides the total provision of additional accommodation as set out above, 630,000 dwellings which were damaged during the war but not so severely as to be unfit for occupation were repaired during the seventeen months ending 31st August, 1946.