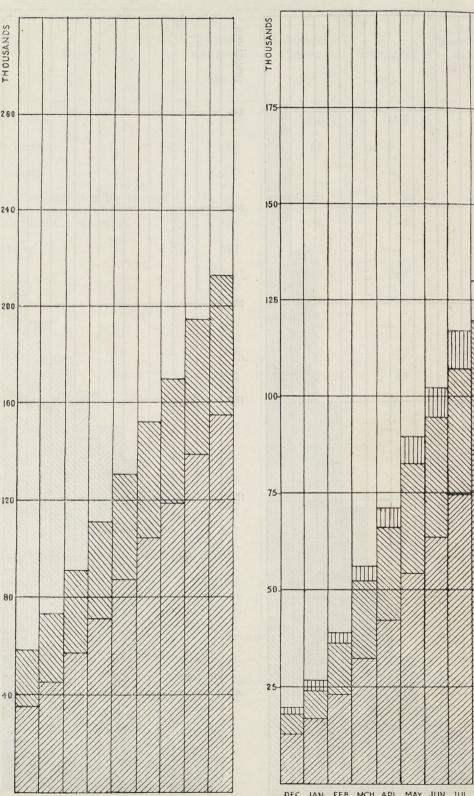

## TOTAL PROVISION OF HOUSING ACCOMMODATION SUMMARY

The total number of new permanent houses, flats, temporary houses and other units of family accommodation provided has been as follows:—

| other diffes of family accommodation   | i provided na | s been as lonows | , . –    |
|----------------------------------------|---------------|------------------|----------|
|                                        | At            | At               |          |
|                                        | 31st July,    | 31st August,     | Increase |
| New Permanent Houses                   | 1946          | 1946             |          |
| Local Authorities                      | 3,560         | 5,064            | 1,504    |
| Private Builders under licence         | 10,584        | 13,277           | 2,693    |
| Housing Associations                   | 26            | 30               | 4        |
| Rebuilding of war destroyed houses-    |               |                  |          |
| Local Authorities                      | 1,572         | 1,739            | 167      |
| Private Builders under licence         | 1,006         | 1,203            | 197      |
|                                        | 16,748        |                  | 4,565    |
| Temporary Houses                       |               |                  |          |
| Temporary houses                       | 35,290        | 41,058           | 5,768    |
| Use of Existing Premises (family units |               |                  |          |
| provided from 31st March, 1945)—       |               |                  |          |
| Conversion and adaptation of exist-    |               |                  |          |
| ing premises—                          |               |                  |          |
| Local Authorities                      | 19,403        | 20,170           | 767      |
| Private Builders under licence         | 3,988         | 4,991            | 1,003    |
| Repair of unoccupied (i.e. severely    |               |                  |          |
| damaged) war damaged dwell-            |               |                  |          |
| ings—                                  |               |                  |          |
| Local Authorities                      | 86,283        | 89,681           | 3,398    |
| Private builders under licence         | 6,599         | 8,546            | 1,947    |
|                                        | 116,273       | 3 ——123,388      | 7,115    |
| Unoccupied houses requisitioned for    |               |                  |          |
| residential purposes                   | 21,219        | 21,811           | 592      |
| Temporary huts                         | 3,467         | 3,480            | 13       |
|                                        |               |                  |          |
| Grand Total                            | 192,997       | 211,050          | 18,053   |
|                                        |               |                  |          |
|                                        |               |                  |          |

## HOUSES UNDER CONSTRUCTION—SUMMARY

The number of new permanent houses and flats and of temporary houses under construction at the 31st July, 1946, and at the 31st August, 1946, was as follows:—

| as                                                                                                                                                                                                                                                                                                                                                                                                                                                                                                                                                                                                                                                                                                                                                                                                                                                                                                                                                                                                                                                                                                                                                                                                                                                                                                                                                                                                                                                                                                                                                                                                                                                                                                                                                                                                                                                                                                                                                                                                                                                                                                                             |       |        | At        | At          |          |
|--------------------------------------------------------------------------------------------------------------------------------------------------------------------------------------------------------------------------------------------------------------------------------------------------------------------------------------------------------------------------------------------------------------------------------------------------------------------------------------------------------------------------------------------------------------------------------------------------------------------------------------------------------------------------------------------------------------------------------------------------------------------------------------------------------------------------------------------------------------------------------------------------------------------------------------------------------------------------------------------------------------------------------------------------------------------------------------------------------------------------------------------------------------------------------------------------------------------------------------------------------------------------------------------------------------------------------------------------------------------------------------------------------------------------------------------------------------------------------------------------------------------------------------------------------------------------------------------------------------------------------------------------------------------------------------------------------------------------------------------------------------------------------------------------------------------------------------------------------------------------------------------------------------------------------------------------------------------------------------------------------------------------------------------------------------------------------------------------------------------------------|-------|--------|-----------|-------------|----------|
| and the state of t |       |        | 31st July | 31st August | Increase |
| New Permanent Houses                                                                                                                                                                                                                                                                                                                                                                                                                                                                                                                                                                                                                                                                                                                                                                                                                                                                                                                                                                                                                                                                                                                                                                                                                                                                                                                                                                                                                                                                                                                                                                                                                                                                                                                                                                                                                                                                                                                                                                                                                                                                                                           |       |        | 1946      | 1946        |          |
| Local Authorities                                                                                                                                                                                                                                                                                                                                                                                                                                                                                                                                                                                                                                                                                                                                                                                                                                                                                                                                                                                                                                                                                                                                                                                                                                                                                                                                                                                                                                                                                                                                                                                                                                                                                                                                                                                                                                                                                                                                                                                                                                                                                                              |       |        | 74,485    | 86,045      | 11,560   |
| Private builders under licence                                                                                                                                                                                                                                                                                                                                                                                                                                                                                                                                                                                                                                                                                                                                                                                                                                                                                                                                                                                                                                                                                                                                                                                                                                                                                                                                                                                                                                                                                                                                                                                                                                                                                                                                                                                                                                                                                                                                                                                                                                                                                                 |       |        | 32,208    | 33,171      | 963      |
| Housing Associations                                                                                                                                                                                                                                                                                                                                                                                                                                                                                                                                                                                                                                                                                                                                                                                                                                                                                                                                                                                                                                                                                                                                                                                                                                                                                                                                                                                                                                                                                                                                                                                                                                                                                                                                                                                                                                                                                                                                                                                                                                                                                                           |       | 181123 | 284       | 383         | 99       |
| Rebuilding of war destroyed hou                                                                                                                                                                                                                                                                                                                                                                                                                                                                                                                                                                                                                                                                                                                                                                                                                                                                                                                                                                                                                                                                                                                                                                                                                                                                                                                                                                                                                                                                                                                                                                                                                                                                                                                                                                                                                                                                                                                                                                                                                                                                                                | ses-  |        |           |             |          |
| Local Authorities                                                                                                                                                                                                                                                                                                                                                                                                                                                                                                                                                                                                                                                                                                                                                                                                                                                                                                                                                                                                                                                                                                                                                                                                                                                                                                                                                                                                                                                                                                                                                                                                                                                                                                                                                                                                                                                                                                                                                                                                                                                                                                              |       |        | 3,493     | 3,539       | 46       |
| Private builders under licence                                                                                                                                                                                                                                                                                                                                                                                                                                                                                                                                                                                                                                                                                                                                                                                                                                                                                                                                                                                                                                                                                                                                                                                                                                                                                                                                                                                                                                                                                                                                                                                                                                                                                                                                                                                                                                                                                                                                                                                                                                                                                                 | 9181  | SnJ.   | 5,840     | 6,694       | 854      |
|                                                                                                                                                                                                                                                                                                                                                                                                                                                                                                                                                                                                                                                                                                                                                                                                                                                                                                                                                                                                                                                                                                                                                                                                                                                                                                                                                                                                                                                                                                                                                                                                                                                                                                                                                                                                                                                                                                                                                                                                                                                                                                                                |       |        | 116,310   | 129,832     | 13,522   |
| Temporary Houses                                                                                                                                                                                                                                                                                                                                                                                                                                                                                                                                                                                                                                                                                                                                                                                                                                                                                                                                                                                                                                                                                                                                                                                                                                                                                                                                                                                                                                                                                                                                                                                                                                                                                                                                                                                                                                                                                                                                                                                                                                                                                                               | vi.un | men.   | 23,620    | 24,051      | 431      |
|                                                                                                                                                                                                                                                                                                                                                                                                                                                                                                                                                                                                                                                                                                                                                                                                                                                                                                                                                                                                                                                                                                                                                                                                                                                                                                                                                                                                                                                                                                                                                                                                                                                                                                                                                                                                                                                                                                                                                                                                                                                                                                                                |       |        | 139,930   | 153,883     | 13,953   |
|                                                                                                                                                                                                                                                                                                                                                                                                                                                                                                                                                                                                                                                                                                                                                                                                                                                                                                                                                                                                                                                                                                                                                                                                                                                                                                                                                                                                                                                                                                                                                                                                                                                                                                                                                                                                                                                                                                                                                                                                                                                                                                                                |       |        |           |             |          |