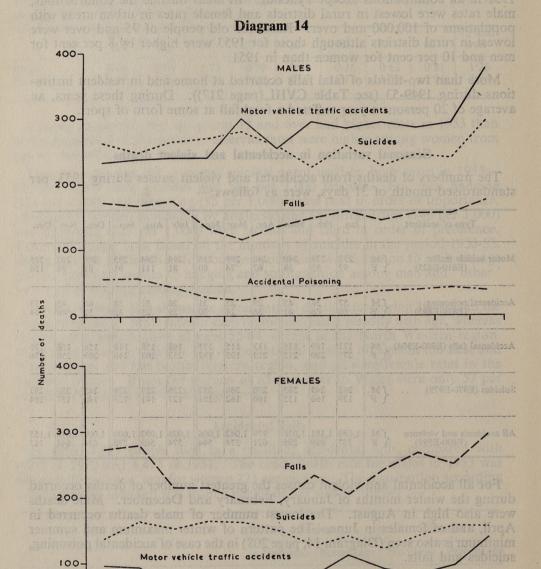

EONLY

REF ONLY STATS. BACK UP BRITISH LIBRARY OF POLITICAL AND ECONOMIC SCIENCE

LONDON SCHOOL OF ECONOMICS AND POLITICAL SCIENCE

3 43 (STATISTICS

THE REGISTRAR GENERAL'S