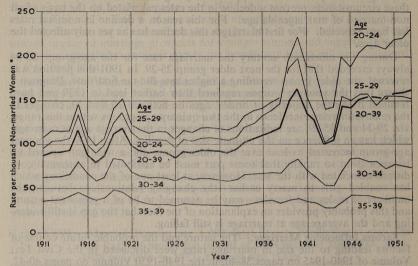

| 12·6<br>12·7<br>12·8                         | 139·6<br>152·5<br>159·7<br>160·2                            | 85·7<br>89·4<br>93·2<br>92·2                          |
| 1952<br>1953                                 | 40.6                                         | 221.2                                              | 155.7                                              | 74·8<br>74·0                                 | 38.8                                         | 20.7                                         | 13·1<br>12·3                                 | 164.2                                                       | 93.5                                                  |

<sup>\*</sup> Annual Averages

Diagram 1.—Marriage Rates\* of Women, by age, 1911 to 1953, England and Wales (see text)



\* 1911-37: All marriages per 1,000 spinsters, widows and divorced women. 1938-53: First marriages per 1,000 spinsters.

Before 1911, when the diagram commences, a long decline brought the rates down from 1873, when the highest rate in the nineteenth century was recorded, to 1909, when the lowest rate up to that time was recorded. Rates rose slightly from 1909 to 1914, when the trend became obscure owing to the wide fluctuations associated with the First World War. After the war no clear trend was observed until 1932, when a steady improvement began and was continued until 1938. At this point, judging by the fragmentary evidence available, a full recovery had been made to the 1873 peak. The fluctuations of war again intervened to obscure the trend but, as may be seen from Table XXV, the