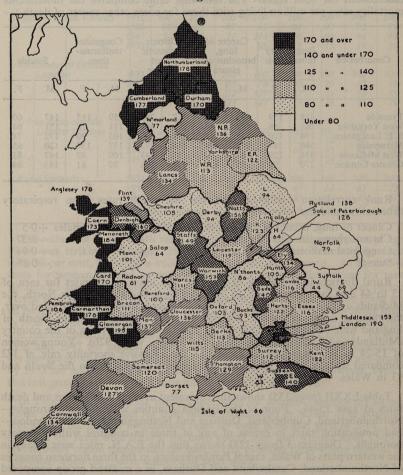

ttinghamshire, and in London and Middlesex. Isolated counties with high average notification rates were Denbighshire, Bedfordshire and East Sussex. Diagram 4 (page 125) shows that death rates were also high in parts of the west of Wales, the three northern counties, in

a midlands group consisting of the counties of Staffordshire, Leicestershire, Nottinghamshire and Lincolnshire (Kesteven). Despite the high notification rate in East Sussex the death rate was relatively low.

There has been a remarkable decline in death rates from respiratory tuberculosis in recent years, accompanied in some counties by a decrease, though much smaller, in the notification rates, and in others by an increase. These changes may be summarised as follows (equivalent average rates at ages 15-44):

## Diagram 3



Respiratory Tuberculosis: Equivalent Average Notification Rate per 100,000 living of persons aged 15-44, 1953.

## Diagram 4



Respiratory Tuberculosis: Equivalent Average Death Rate per million living of persons aged 15-44, 1953.

- (1) Notification rates in 1953 more than in 1949 :—
  - (a) death rates in 1953, 25 per cent or more of those in 1949— Cardiganshire, Cumberland, Durham, Hertfordshire, Lincolnshire (Kesteven), Rutland;
  - (b) death rates in 1953 less than 25 per cent of those in 1949— Carmarthenshire, Cornwall, Huntingdonshire, Isle of Ely, Merionethshire, Pembrokeshire, Soke of Peterborough, Sussex East, Warwickshire.

- (2) Notification rates in 1953 up to 15 per cent less than in 1949 :-
  - (a) death rates in 1953, 25 per cent or more of those in 1949—
    Anglesey, C