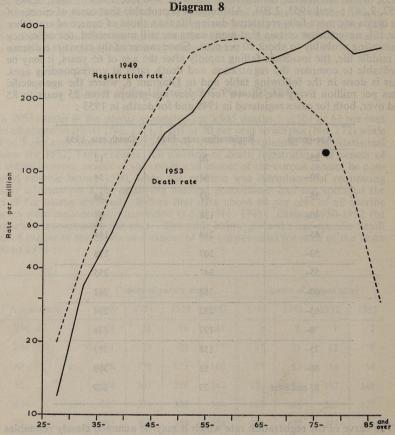

EONLY

REF ONLY STATS. BACK UP BRITISH LIBRARY OF POLITICAL AND ECONOMIC SCIENCE

LONDON SCHOOL OF ECONOMICS AND POLITICAL SCIENCE

3 43 (STATISTICS

THE REGISTRAR GENERAL'S