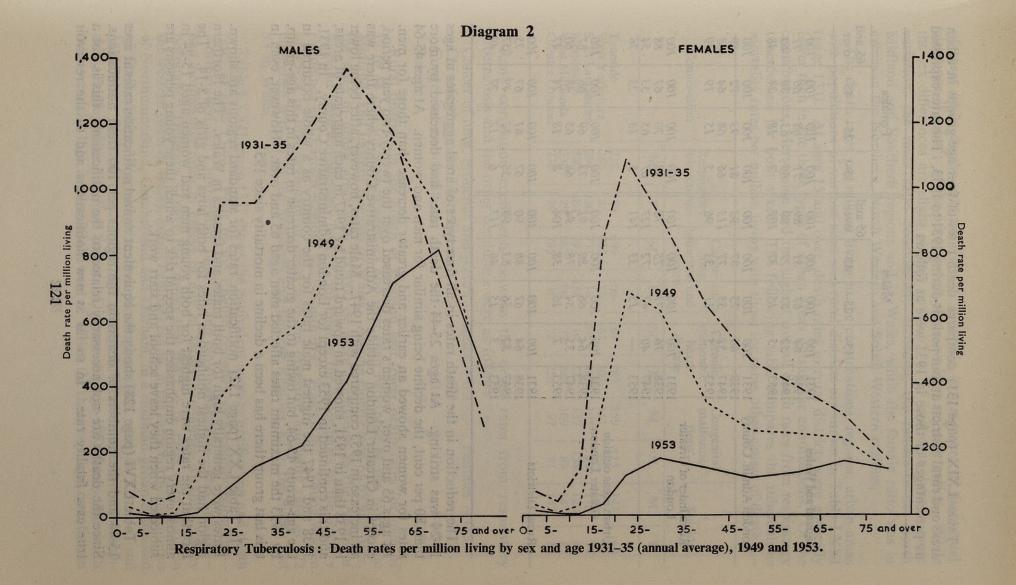

ates increased from 77 in 1952 to 85 in 1953, the highest notification rate in this age-group during 1938 to 1953. Rates for women aged 15-24 were considerably in excess of male rates, this position being reversed at ages 35 and over.

Serial death rates from respiratory tuberculosis from 1931 onwards are shown in Table LXVIII (page 130). Diagram 2 (page 121) compares the age-specific rates in 1931-35, 1949 and 1953. Among men the falling off in rates has been particularly marked in the younger age-groups and the maximum rates have shifted from the age-group 45-54 in 1931-35 to ages 55-64 in 1949 and 65-74 in 1953. There has been a corresponding decrease in the deaths rates among younger women and the maximum rate occurred at ages 25-34 in 1953 compared with 20-24 in 1931-35 and in 1949.



Table LXIX (page 131) compares death rates of four age-groups in urban areas and rural districts at four periods during 1931 to 1953. The rates expressed as percentages of those in 1931 were as follows:—

|                                       |                              |                      | Ma                    | les                   |                         |                      | Fema                  | ales                  |                       |
|---------------------------------------|------------------------------|----------------------|-----------------------|-----------------------|-------------------------|----------------------|-----------------------|-----------------------|-----------------------|
| A Property of the second              | nier.