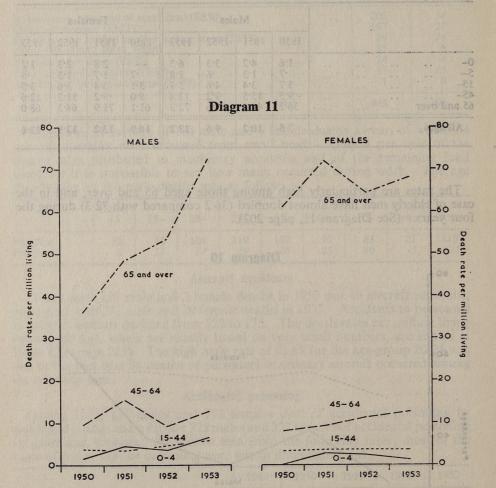

EONLY

REF ONLY STATS. BACK UP BRITISH LIBRARY OF POLITICAL AND ECONOMIC SCIENCE

LONDON SCHOOL OF ECONOMICS AND POLITICAL SCIENCE

3 43 (STATISTICS

THE REGISTRAR GENERAL'S