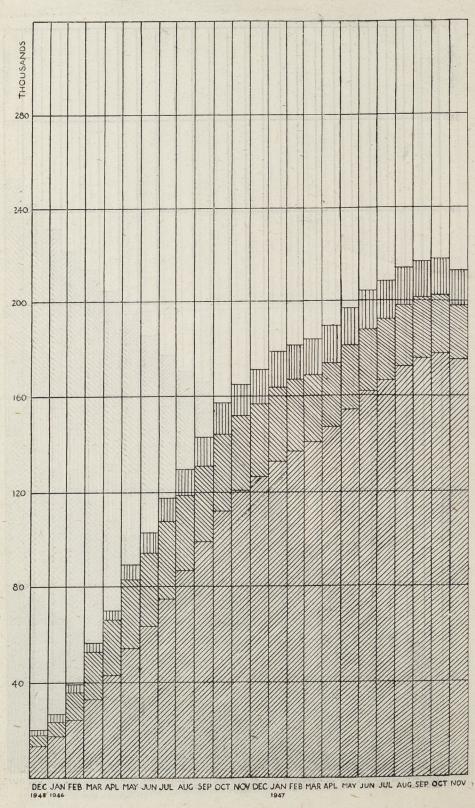

## Total Provision of Housing Accommodation in Great Britain as at 30th November, 1947

#### SUMMARY

The total number of new permanent houses, flats, temporary houses and other family units of accommodation provided has been as follows:—

| to been as tollows and a                                                                                                                                                                                                                                                                                                                                                                                                                                                                                                                                                                                                                                                                                                                                                                                                                                                                                                                                                                                                                                                                                                                                                                                                                                                                                                                                                                                                                                                                                                                                                                                                                                                                                                                                                                                                                                                                                                                                                                                                                                                                                                       | At 30th                              | Novemb                     | er, 1947                             | For the month of<br>November, 1947 |                  |                             |  |
|--------------------------------------------------------------------------------------------------------------------------------------------------------------------------------------------------------------------------------------------------------------------------------------------------------------------------------------------------------------------------------------------------------------------------------------------------------------------------------------------------------------------------------------------------------------------------------------------------------------------------------------------------------------------------------------------------------------------------------------------------------------------------------------------------------------------------------------------------------------------------------------------------------------------------------------------------------------------------------------------------------------------------------------------------------------------------------------------------------------------------------------------------------------------------------------------------------------------------------------------------------------------------------------------------------------------------------------------------------------------------------------------------------------------------------------------------------------------------------------------------------------------------------------------------------------------------------------------------------------------------------------------------------------------------------------------------------------------------------------------------------------------------------------------------------------------------------------------------------------------------------------------------------------------------------------------------------------------------------------------------------------------------------------------------------------------------------------------------------------------------------|--------------------------------------|----------------------------|--------------------------------------|------------------------------------|------------------|-----------------------------|--|
| The Street of th | England<br>and<br>Wales              | Scotland                   | Great<br>Britain                     | England<br>and<br>Wales            | Scotland         | Great<br>Britain            |  |
| New Permanent Houses  Local Authorities*  Under Licence  Housing Associations  Government Departments  Rebuilding war destroyed houses—                                                                                                                                                                                                                                                                                                                                                                                                                                                                                                                                                                                                                                                                                                                                                                                                                                                                                                                                                                                                                                                                                                                                                                                                                                                                                                                                                                                                                                                                                                                                                                                                                                                                                                                                                                                                                                                                                                                                                                                        | 90,734<br>55,195<br>845<br>542       | 13,685<br>1,816<br>16<br>2 | 104,419<br>57,011<br>861<br>544      | 10,238<br>2,357<br>66<br>78        | 1,257<br>87<br>— | 11,495<br>2,444<br>66<br>78 |  |
| Local Authorities<br>Under Licence                                                                                                                                                                                                                                                                                                                                                                                                                                                                                                                                                                                                                                                                                                                                                                                                                                                                                                                                                                                                                                                                                                                                                                                                                                                                                                                                                                                                                                                                                                                                                                                                                                                                                                                                                                                                                                                                                                                                                                                                                                                                                             | 5,391<br>11,515                      | 382<br>31                  | 5,773<br>11,546                      | 312<br>879                         | 3                | 316<br>882                  |  |
| Total                                                                                                                                                                                                                                                                                                                                                                                                                                                                                                                                                                                                                                                                                                                                                                                                                                                                                                                                                                                                                                                                                                                                                                                                                                                                                                                                                                                                                                                                                                                                                                                                                                                                                                                                                                                                                                                                                                                                                                                                                                                                                                                          | 164,222                              | 15,932                     | 180,154                              | 13,930                             | 1,351            | 15,281                      |  |
| Temporary Houses Local Authorities Government Departments                                                                                                                                                                                                                                                                                                                                                                                                                                                                                                                                                                                                                                                                                                                                                                                                                                                                                                                                                                                                                                                                                                                                                                                                                                                                                                                                                                                                                                                                                                                                                                                                                                                                                                                                                                                                                                                                                                                                                                                                                                                                      | 111,553                              | 23,326<br>66               | 134,879                              | <sup>2</sup> ,354                  | 882              | 3,236                       |  |
| Use of Existing Premises Conversions and adaptations—                                                                                                                                                                                                                                                                                                                                                                                                                                                                                                                                                                                                                                                                                                                                                                                                                                                                                                                                                                                                                                                                                                                                                                                                                                                                                                                                                                                                                                                                                                                                                                                                                                                                                                                                                                                                                                                                                                                                                                                                                                                                          | ed flui                              | 11 22 VA                   | esaliter<br>erm                      | intervel.                          | destruction of   |                             |  |
| Local Authorities Under Licence Government Departments Repair of unoccupied war                                                                                                                                                                                                                                                                                                                                                                                                                                                                                                                                                                                                                                                                                                                                                                                                                                                                                                                                                                                                                                                                                                                                                                                                                                                                                                                                                                                                                                                                                                                                                                                                                                                                                                                                                                                                                                                                                                                                                                                                                                                | 35,013<br>22,478<br>120              | 2,639<br>6                 | 35,059<br>25,117<br>126              | 613<br>1,294<br>43                 | 138              | 613<br>1,432<br>43          |  |
| damaged dwellings— Local Authorities Under Licence Requisitioned Properties Temporary huts                                                                                                                                                                                                                                                                                                                                                                                                                                                                                                                                                                                                                                                                                                                                                                                                                                                                                                                                                                                                                                                                                                                                                                                                                                                                                                                                                                                                                                                                                                                                                                                                                                                                                                                                                                                                                                                                                                                                                                                                                                     | 108,221<br>21,823<br>27,753<br>3,480 | 3,298                      | 108,221<br>21,823<br>31,051<br>3,480 | 662<br>1,306<br>140                | 8                | 662<br>1,306<br>148         |  |
| Service Camps— Local Authorities Government Departments                                                                                                                                                                                                                                                                                                                                                                                                                                                                                                                                                                                                                                                                                                                                                                                                                                                                                                                                                                                                                                                                                                                                                                                                                                                                                                                                                                                                                                                                                                                                                                                                                                                                                                                                                                                                                                                                                                                                                                                                                                                                        | 13,862                               | 1,786                      | 15,648                               | 579<br>8                           | - 49<br>         | 530                         |  |
| Grand Total                                                                                                                                                                                                                                                                                                                                                                                                                                                                                                                                                                                                                                                                                                                                                                                                                                                                                                                                                                                                                                                                                                                                                                                                                                                                                                                                                                                                                                                                                                                                                                                                                                                                                                                                                                                                                                                                                                                                                                                                                                                                                                                    | 509,095                              | 47,099                     | 556,194                              | 20,932                             | 2,338            | 23,270                      |  |

# Housing Return for England and Wales as at 30th November, 1947

This return is the twenty-third of a series of monthly progress statements on housing in England and Wales. The figures in the present return show the position up to 30th November, 1947, and relate from 1st April, 1945. The return includes an Appendix A giving general tables relating to England and Wales as a whole and to various subdivisions by types of authority and by geographical distribution.