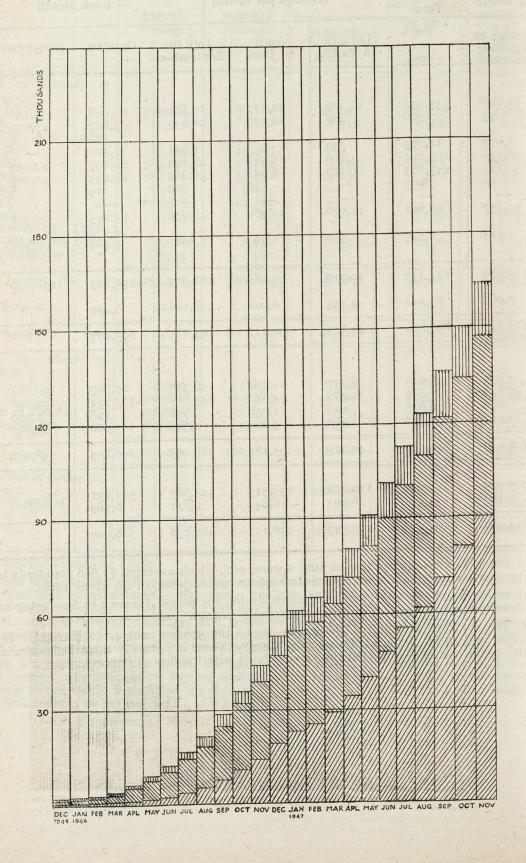

# Housing Return for England and Wales as at 30th November, 1947

This return is the twenty-third of a series of monthly progress statements on housing in England and Wales. The figures in the present return show the position up to 30th November, 1947, and relate from 1st April, 1945. The return includes an Appendix A giving general tables relating to England and Wales as a whole and to various subdivisions by types of authority and by geographical distribution.

A detailed statement for each of the 1,469 housing authorities will shortly be published as a separate document (Appendix B.).