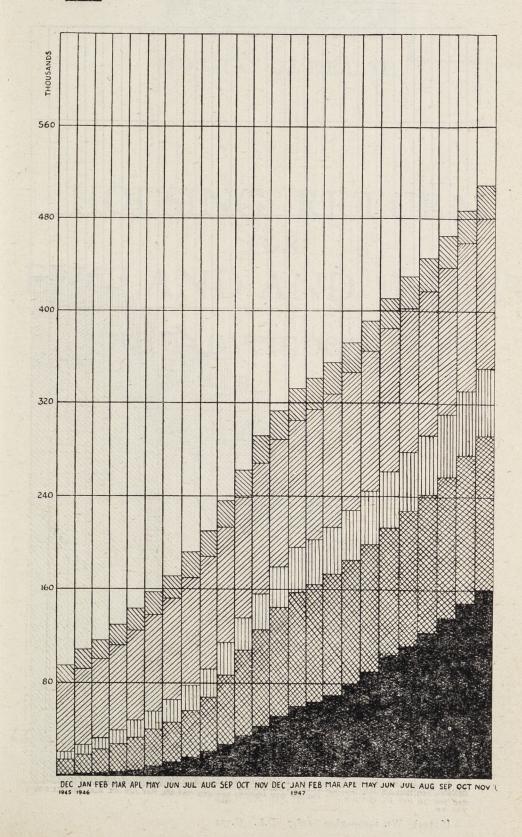

## Total Provision of Housing Accommodation in Great Britain as at 30th November, 1947

#### SUMMARY

The total number of new permanent houses, flats, temporary houses and other family units of accommodation provided has been as follows:—

| to been as tollows and a                                                                                                                                                                                                                                                                                                                                                                                                                                                                                                                                                                                                                                                                                                                                                                                                                                                                                                                                                                                                                                                                                                                                                                                                                                                                                                                                                                                                                                                                                                                                                                                                                                                                                                                                                                                                                                                                                                                                                                                                                                                                                                       | At 30th                              | Novemb                     | er, 1947                             | For the month of<br>November, 1947 |                  |                             |  |
|--------------------------------------------------------------------------------------------------------------------------------------------------------------------------------------------------------------------------------------------------------------------------------------------------------------------------------------------------------------------------------------------------------------------------------------------------------------------------------------------------------------------------------------------------------------------------------------------------------------------------------------------------------------------------------------------------------------------------------------------------------------------------------------------------------------------------------------------------------------------------------------------------------------------------------------------------------------------------------------------------------------------------------------------------------------------------------------------------------------------------------------------------------------------------------------------------------------------------------------------------------------------------------------------------------------------------------------------------------------------------------------------------------------------------------------------------------------------------------------------------------------------------------------------------------------------------------------------------------------------------------------------------------------------------------------------------------------------------------------------------------------------------------------------------------------------------------------------------------------------------------------------------------------------------------------------------------------------------------------------------------------------------------------------------------------------------------------------------------------------------------|--------------------------------------|----------------------------|--------------------------------------|------------------------------------|------------------|-----------------------------|--|
| The Street of th | England<br>and<br>Wales              | Scotland                   | Great<br>Britain                     | England<br>and<br>Wales            | Scotland         | Great<br>Britain            |  |
| New Permanent Houses  Local Authorities*  Under Licence  Housing Associations  Government Departments  Rebuilding war destroyed houses—                                                                                                                                                                                                                                                                                                                                                                                                                                                                                                                                                                                                                                                                                                                                                                                                                                                                                                                                                                                                                                                                                                                                                                                                                                                                                                                                                                                                                                                                                                                                                                                                                                                                                                                                                                                                                                                                                                                                                                                        | 90,734<br>55,195<br>845<br>542       | 13,685<br>1,816<br>16<br>2 | 104,419<br>57,011<br>861<br>544      | 10,238<br>2,357<br>66<br>78        | 1,257<br>87<br>— | 11,495<br>2,444<br>66<br>78 |  |
| Local Authorities<br>Under Licence                                                                                                                                                                                                                                                                                                                                                                                                                                                                                                                                                                                                                                                                                                                                                                                                                                                                                                                                                                                                                                                                                                                                                                                                                                                                                                                                                                                                                                                                                                                                                                                                                                                                                                                                                                                                                                                                                                                                                                                                                                                                                             | 5,391<br>11,515                      | 382<br>31                  | 5,773<br>11,546                      | 312<br>879                         | 3                | 316<br>882                  |  |
| Total                                                                                                                                                                                                                                                                                                                                                                                                                                                                                                                                                                                                                                                                                                                                                                                                                                                                                                                                                                                                                                                                                                                                                                                                                                                                                                                                                                                                                                                                                                                                                                                                                                                                                                                                                                                                                                                                                                                                                                                                                                                                                                                          | 164,222                              | 15,932                     | 180,154                              | 13,930                             | 1,351            | 15,281                      |  |
| Temporary Houses Local Authorities Government Departments                                                                                                                                                                                                                                                                                                                                                                                                                                                                                                                                                                                                                                                                                                                                                                                                                                                                                                                                                                                                                                                                                                                                                                                                                                                                                                                                                                                                                                                                                                                                                                                                                                                                                                                                                                                                                                                                                                                                                                                                                                                                      | 111,553                              | 23,326<br>66               | 134,879                              | <sup>2</sup> ,354                  | 882              | 3,236                       |  |
| Use of Existing Premises Conversions and adaptations—                                                                                                                                                                                                                                                                                                                                                                                                                                                                                                                                                                                                                                                                                                                                                                                                                                                                                                                                                                                                                                                                                                                                                                                                                                                                                                                                                                                                                                                                                                                                                                                                                                                                                                                                                                                                                                                                                                                                                                                                                                                                          | ed flui                              | 11 22 VA                   | esaliter<br>erm                      | intervel.                          | destruction of   |                             |  |
| Local Authorities Under Licence Government Departments Repair of unoccupied war                                                                                                                                                                                                                                                                                                                                                                                                                                                                                                                                                                                                                                                                                                                                                                                                                                                                                                                                                                                                                                                                                                                                                                                                                                                                                                                                                                                                                                                                                                                                                                                                                                                                                                                                                                                                                                                                                                                                                                                                                                                | 35,013<br>22,478<br>120              | 2,639<br>6                 | 35,059<br>25,117<br>126              | 613<br>1,294<br>43                 | 138              | 613<br>1,432<br>43          |  |
| damaged dwellings— Local Authorities Under Licence Requisitioned Properties Temporary huts                                                                                                                                                                                                                                                                                                                                                                                                                                                                                                                                                                                                                                                                                                                                                                                                                                                                                                                                                                                                                                                                                                                                                                                                                                                                                                                                                                                                                                                                                                                                                                                                                                                                                                                                                                                                                                                                                                                                                                                                                                     | 108,221<br>21,823<br>27,753<br>3,480 | 3,298                      | 108,221<br>21,823<br>31,051<br>3,480 | 662<br>1,306<br>140                | 8                | 662<br>1,306<br>148         |  |
| Service Camps— Local Authorities Government Departments                                                                                                                                                                                                                                                                                                                                                                                                                                                                                                                                                                                                                                                                                                                                                                                                                                                                                                                                                                                                                                                                                                                                                                                                                                                                                                                                                                                                                                                                                                                                                                                                                                                                                                                                                                                                                                                                                                                                                                                                                                                                        | 13,862                               | 1,786                      | 15,648                               | 579<br>8                           | - 49<br>         | 530                         |  |
| Grand Total                                                                                                                                                                                                                                                                                                                                                                                                                                                                                                                                                                                                                                                                                                                                                                                                                                                                                                                                                                                                                                                                                                                                                                                                                                                                                                                                                                                                                                                                                                                                                                                                                                                                                                                                                                                                                                                                                                                                                                                                                                                                                                                    | 509,095                              | 47,099                     | 556,194                              | 20,932                             | 2,338            | 23,270                      |  |

# Housing Return for England and Wales as at 30th November, 1947

This return is the twenty-third of a series of monthly progress statements on housing in England and Wales. The figures in the present return show the position up to 30th November, 1947, and relate from 1st April, 1945. The return includes an Appendix A giving general tables relating to England and Wales as a whole and to various subdivisions by types of authority and by geographical distribution.