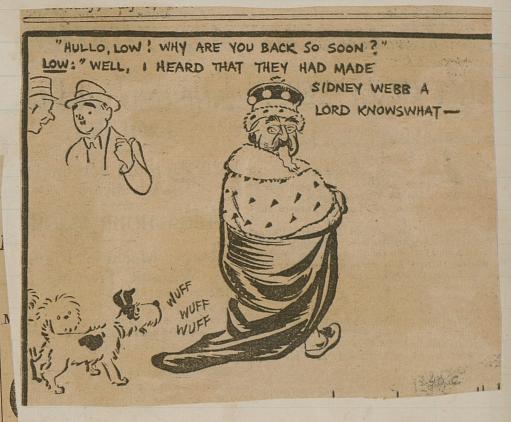

## Lord Passfield and Mrs. Webb.

Mrs. Sidney Webb's reported decision not to use the title of Lady Passfield, to which her husband's elevation to the peerage gives her the right, is an extreme feminist gesture.

It is conceivable that as women begin to win honours for themselves some of them will cease to use their courtesy titles as wives or daughters of distinguished men. Bishops' wives do not become princesses of the Church when their husbands acquire mitres and full sleeves, and Society has not thereby been seriously inconvenienced.

If this gesture need be made at all nobody could have made it with less subsequent misunderstanding than Mrs. Webb, as the perfect harmony of the Webb household is world-famous. Did not one of Mr. H. G. Wells's characters once describe the Webbs as "two typewriters that click as one"? There will now, perhaps, remain some dissatisfaction that Mrs. Webb, whose half of the Webb achievements is so important, should not be formally honoured at all.

Perhaps she could be induced to become Dame Beatrice? 39A

"Could I see Lady Passfield?" asked a correspondent on calling at the home in Grosvenor-road to-day of the Secretary for the Dominions, whom the public will no longer know as Mr. Sidney Webb.

Having been elevated to the peerage, he will be introduced to the House of Lords next week as Lord Passfield of Passfield Corner, in the county of Southampton.

The housekeeper at the Minister's home looked puzzled. Then she said she would inquire. A minute or two later she returned. "Mrs. Webb is sorry she cannot give any interviews," she said.

"Mrs. Webb?" asked the correspondent.
"Yes—Mrs. Webb. I have been given orders not to call her by any other name."
"But what of Mr. Webb?"

"Mr. Webb has become Lord Passfield."
Further than that the housekeeper would not

Mrs. Webb, wife of Lord Passfield, will remain Mrs. Sidney Webb. Her decision is understood to be irrevocable.