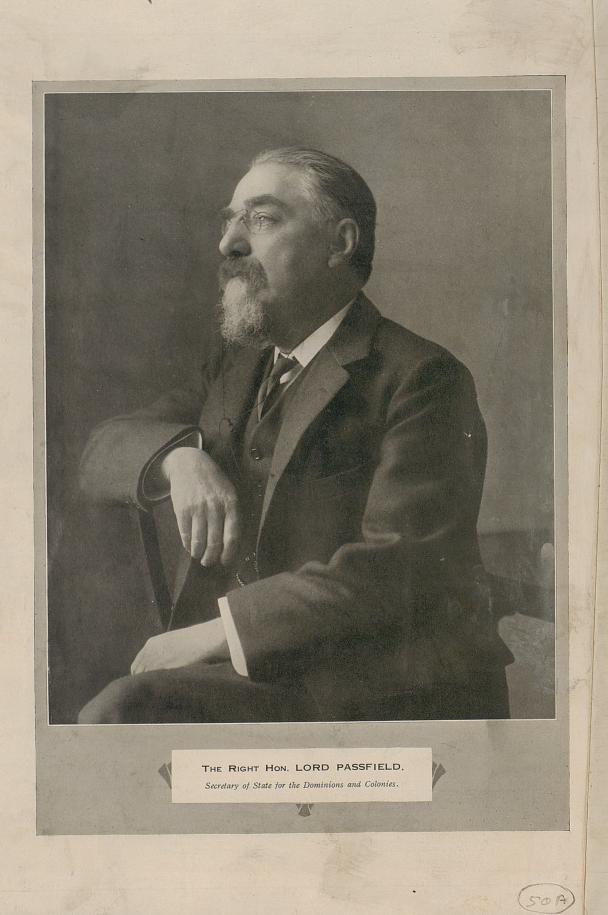

#### HER FIRST OFFICIAL RECEPTION:

Baron Passfield, of Passfield Corner (Mr. Sidney Webb), stood in the centre hall of the Imperial Institute last evening receiving the Duke of Connaught, Princess Patricia Ramsay and some 250 members of the Association of Canadian Clubs now visiting London.

It was his first official function as Secretary for the Dominions in the Socialist Government.

With him, in a simple black and white afternoon frock and a large bell-shaped yellow straw hat, was his charming wife, with whom for nearly 40 years he has collaborated in sociological studies.

The Duke of Connaught called her neither Lady Passfield nor Mrs. Webb. She curtsied, and in his deep voice and hearty fashion he assured her how delighted he was to see her.

Lord Passfield, the great friend of Keir Hardie and H. M. Hyndman in the pioneer days of Social Democracy, looked on approvingly.

Lord Passfield's Record.

I saw the new Labour Colonial Secretary and his wife (the invitations were issued in the name of Lord Passfield and Mrs. Sidney Webb) for a few minutes yesterday at the Government reception at the Imperial Instistute to the Association of Canadian Clubs. Mrs Sidney Webb was having tea with the Duke of Connaught behind the screen of a large glass museum case. They were having an animated conversation, and everyone present admired the fine features and silver hair of these two famous personalities.

Lord Passfield, looking remarkably well and his brain as alert as ever, was surrounded la a host of Dominion governors and distinguished Colonial servants. He told me with justifiable satisfaction that in going to the Colonial Office he was returning to a minitry where forty years ago he had worked as a clerk.