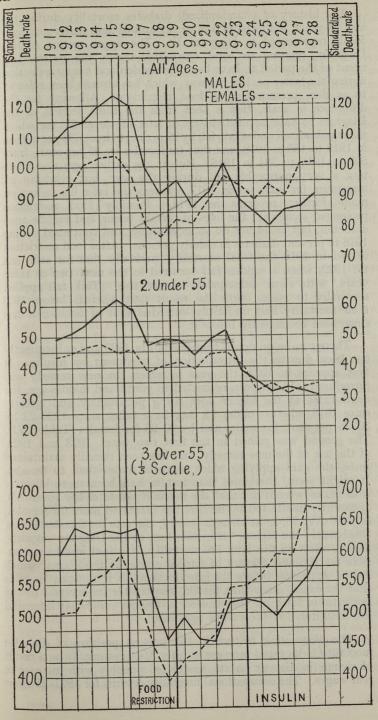

### TEXT.

| DEATHS—                                                                                            | Page     |
|----------------------------------------------------------------------------------------------------|----------|
| Number and Rate                                                                                    | I ago    |
| Treatment of Non-civilian Deaths                                                                   | ī        |
| Standardization of Death-rates                                                                     | ī        |
| International Standard Death-rate                                                                  | ı        |
| Changes in the Death-rate                                                                          | 2        |
| Mortality of different portions of the year                                                        | 2        |
| Mortality of each Sex                                                                              | 2        |
| MALE EXCESS AT VARIOUS AGES                                                                        | 3        |
| Analysis by Cause of Death of Male Excess                                                          | 4        |
| Infant Mortality                                                                                   | 5        |
| MORTALITY IN TERMS OF CORRESPONDING BIRTHS                                                         |          |
| DIARRHŒAL AND NON-DIARRHŒAL MORTALITY 1861-1028                                                    | 5 6      |
| AGE DISTRIBUTION OF INFANT MORTALITY, 1881-1928  DISTRIBUTION OF MORTALITY IN DIFFERENT CLASSES OF | 7        |
| AREA AND SECTIONS OF THE COUNTRY                                                                   | 8        |
| DISTRIBUTION OF THE MORTALITY OF VARIOUS STAGES OF                                                 | ·        |
| INFANCY                                                                                            | 10       |
| DEATHS OCCURRING IMMEDIATELY AFTER BIRTH CAUSES OF INFANT MORTALITY                                | 15       |
| Increase or Decrease at Various Ages as compared with                                              | 21       |
| By Sex, Age and Legitimacy                                                                         | 21       |
| By Sex, Age and Legitimacy                                                                         | 24       |
| Distribution throughout the Country                                                                | 25       |
| Mortality at Ages over One Year                                                                    | 29       |
| MORTALITY AT VARIOUS AGES, 1911-14, 1927 AND 1928                                                  | 29       |
| Post-war Reduction of Mortality at Various Ages Tuberculous and Non-Tuberculous Mortality in 1927  | 30       |
| AND 1928 PER CENT. OF 1911-14                                                                      | 31       |
| MORTALITY, 0-5: COMPARISON OF CRIDE AND STANDARDIZED                                               | 3-       |
| RATES, 1917-28                                                                                     | 33       |
|                                                                                                    | 33       |
| At Ages 1-2 and 2-5 in different Classes of Area and Parts                                         | 33       |
| of the Country                                                                                     | 34       |
| From Certain Causes at Ages 1-5 years 1011-14 1027                                                 |          |
| and 1928                                                                                           | 35       |
| CENTENARIANS                                                                                       | 36<br>37 |
|                                                                                                    | 0,       |
| CAUSES OF DEATH—                                                                                   |          |
| DETAILS SHOWN FOR VARIOUS AREAS                                                                    | 38       |
| SHORT LIST                                                                                         | 38       |
| Enteric Fever—                                                                                     | 30       |
| TREND OF MORTALITY                                                                                 | 40       |
| MORTALITY, PREVALENCE AND FATALITY IN CLASSES OF                                                   | 40       |
| Area and Parts of the Country                                                                      | 41       |
| FATALITY OF ENTERIC FEVER AND OTHER INFECTIOUS DISEASES, 1911-28                                   |          |
| MORTALITY IN COUNTIES AND COUNTY BOROUGHS                                                          | 42       |
| Small-pox—                                                                                         | 43       |
| MORTALITY, PREVALENCE AND FATALITY                                                                 | 44       |