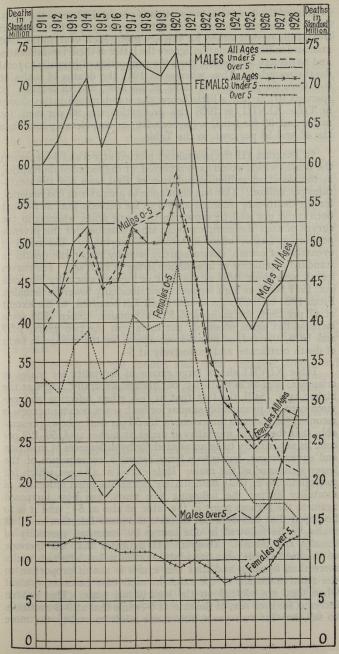

of syphilis mortality. The crude rates (hitherto exclusively studied) show, for instance, 1917 as the peak year of recent syphilis mortality for males, and 1914 for females, though 1920, apparently the true peak year, is as high for males and higher for females after standardization.

It should perhaps be pointed out that as the rates compared in Table XLVIII are based on the standard population of 1901, their ratios differ, especially as regards its third section, from those derivable from comparison of the numbers of deaths in each year. The proportion of juvenile deaths has fallen of late years both because of greater fall in juvenile than in adult mortality and

Diagram III.—England and Wales—Syphilis, 1911-28: Deaths in Standard Million at all Ages, under 5 and over 5 years of age.



because of the decreasing proportion of young children in the population. The juvenile rates tabulated, representing the deaths at 0–5, at the rates recorded for this age group each year, in the 1901 standard million population, ignore the latter of these two influences and so display less decline than the proportion of juvenile to total deaths recorded. Thus whereas in 1911 the deaths of males at 0–5 were 64 per cent. of those at all ages, and of females 70 (persons 67) or just a little below the standardized ratios shown in Table XLVIII, in 1928 this proportion was 30 per cent. for males and 39 for females (persons 33), or considerably less than the 42 and 54 per cent. in the Table.

In Diagram III the mortalities plotted at 0-5 and 5-represent the deaths which would have occurred, at