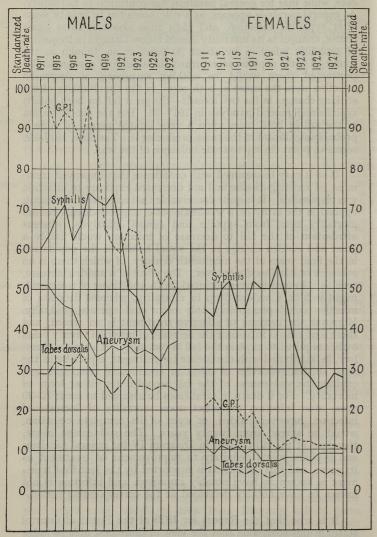

te cessation, would be spread over twenty years. The suddenness alone, therefore, of the fall charted in Diagram IV for general paralysis and syphilis points definitely to improvement of treatment as its cause, and this conclusion is supported by the fact that treatment is known to have notably improved, and infection is not known to have notably decreased at the corresponding period.

It is true that the Report for 1923 of the Board of Control states in this connexion that the view of those best able to judge is that this reduction in the incidence of general paralysis is not due to the more effective treatment of syphilis by salvarsan and other similar preparations.

Diagram IV.—Standardized Death-rates at all Ages per Million living, from Syphilis, G.P.I., Aneurysm and Tabes dorsalis.



But there is nothing in the statistical records discussed to associate the fall with any particular form of treatment. Even if salvarsan prevented no deaths either from syphilis or general paralysis the fact remains that the conditions of army life greatly promoted the efficacy of treatment by old remedies as well as new.

The Board of Control, in the report quoted, suggests two causes for the decline there noted in the prevalence and mortality of general paralysis. These are (1) exclusion of certain cases formerly regarded as general paralysis by improved and more rigorous diagnosis, and (2) improvement in the early recognition and treatment of syphilis. Both of these causes must have been in large part associated with the institution in 1916 of the national scheme for treatment of vene