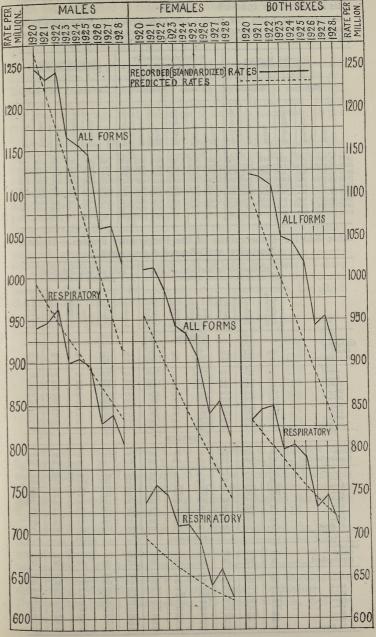

females practically coincides with the curve value, as in 1926, after excess varying from 5 to 11 per cent. during the remainder of the nine years dealt with.

For tuberculosis as a whole agreement is not so close, the recorded rate for persons of both sexes being now 11 per cent. in excess. But the rate of fall for non-respiratory tuberculosis was increasing so fast as 1914 approached that prolongation of the 1866–1914 curve provides a standard considerably more exacting for total than for respiratory tuberculosis, and which seems, therefore, likely to be increasingly exceeded as time goes on.

Diagram II.—Mortality from Tuberculosis in each Year, 1920—1928, in England and Wales. Standardized rates compared with those calculated by prolongation of the curve of decline during 1866—1914.



Table XLVI. England and Wales. Mortality from Tuberculosis in each Year 1920-28.

Standardized Rates per Million and Comparison of these with those predictable on the assumption of continuance of fall since 1866-1914 at the same rate as during that Period (see Review for 1921, Diagram 4).

|                                                                      |                                                                               |                                                 | orded<br>tandar                                |                                        |                                 |             | Pro                   | long       | lity cal<br>ation o<br>e durin             | f the                                                       | Curv       | e