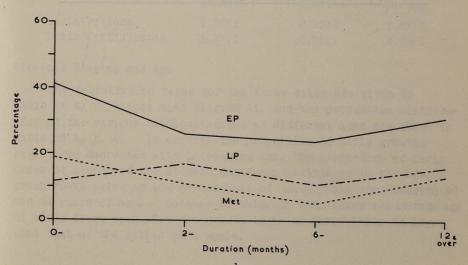

t, at ages 60-69 47 per cent, and between 70 and 79 years 36 per cent. In the Late cases the survival rates fall from 37 per cent for patients under 60 to 20 per cent among those between 70 and 79 years. On the other hand the highest survival rate among those with metastases is found in the 60-69 age group, where it is 19 per cent, while for those under 60 it is only 11 per cent and at ages 70-79 it is 10 per cent.

The duration of the disease bears little constant relation to the survival rate of treated cases (Table 24 and Diagram D5). In the Early group and in that where metastases were present the

36

# Diagram D.4.



Cancer of Prostate. Five year corrected survival rates of cases treated radically or with hormones by clinical stage and age. 1945 — 47 registrations.

# Diagram D.5.



Cancer of Prostate. Five year crude survival rates of all treated cases by clinical stage and duration of symptomatic history.

1945-47 registrations.

highest five-year survival rates are found where the symptoms have been present for periods of less than 2 months or more than 12. Where local spread only has occurred the highest survival rates are found where the duration of symptoms is between 2 and 6 months or more than 12.

#### Untreated Cases

For various reasons, 234 men in this series received no treatment; 20 of these were in the Early stage, 136 in the Late stage and in 78 metastases were recorded at registration. Four only of these were known to be alive five years later; 2 belonged to the group where metastases were recorded and one each in the two remaining groups. The perce