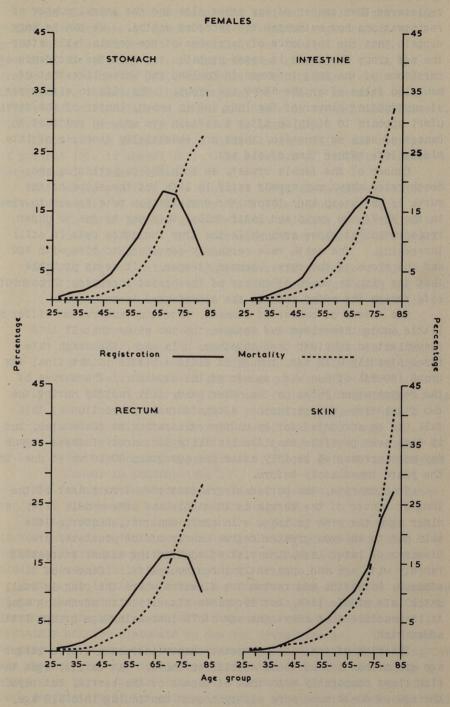

# TABLE OF CONTENTS

|                                                                                                                                                                                                                                                                                                                                                                                                                                                                                                                                                                                                                                                                                                                                                                                                                                                                                                                                                                                                                                                                                                                                                                                                                                                                                                                                                                                                                                                                                                                                                                                                                                                                                                                                                                                                                                                                                                                                                                                                                                                                                                                                | Page |
|--------------------------------------------------------------------------------------------------------------------------------------------------------------------------------------------------------------------------------------------------------------------------------------------------------------------------------------------------------------------------------------------------------------------------------------------------------------------------------------------------------------------------------------------------------------------------------------------------------------------------------------------------------------------------------------------------------------------------------------------------------------------------------------------------------------------------------------------------------------------------------------------------------------------------------------------------------------------------------------------------------------------------------------------------------------------------------------------------------------------------------------------------------------------------------------------------------------------------------------------------------------------------------------------------------------------------------------------------------------------------------------------------------------------------------------------------------------------------------------------------------------------------------------------------------------------------------------------------------------------------------------------------------------------------------------------------------------------------------------------------------------------------------------------------------------------------------------------------------------------------------------------------------------------------------------------------------------------------------------------------------------------------------------------------------------------------------------------------------------------------------|------|
| National Cancer Registration                                                                                                                                                                                                                                                                                                                                                                                                                                                                                                                                                                                                                                                                                                                                                                                                                                                                                                                                                                                                                                                                                                                                                                                                                                                                                                                                                                                                                                                                                                                                                                                                                                                                                                                                                                                                                                                                                                                                                                                                                                                                                                   | 1    |
| Cancer of the Female Breast                                                                                                                                                                                                                                                                                                                                                                                                                                                                                                                                                                                                                                                                                                                                                                                                                                                                                                                                                                                                                                                                                                                                                                                                                                                                                                                                                                                                                                                                                                                                                                                                                                                                                                                                                                                                                                                                                                                                                                                                                                                                                                    | 9    |
| Cancer of the Cervix Uteri                                                                                                                                                                                                                                                                                                                                                                                                                                                                                                                                                                                                                                                                                                                                                                                                                                                                                                                                                                                                                                                                                                                                                                                                                                                                                                                                                                                                                                                                                                                                                                                                                                                                                                                                                                                                                                                                                                                                                                                                                                                                                                     | 22   |
| Cancer of the Prostate                                                                                                                                                                                                                                                                                                                                                                                                                                                                                                                                                                                                                                                                                                                                                                                                                                                                                                                                                                                                                                                                                                                                                                                                                                                                                                                                                                                                                                                                                                                                                                                                                                                                                                                                                                                                                                                                                                                                                                                                                                                                                                         | 32   |
| Cancer of the Digestive Tract                                                                                                                                                                                                                                                                                                                                                                                                                                                                                                                                                                                                                                                                                                                                                                                                                                                                                                                                                                                                                                                                                                                                                                                                                                                                                                                                                                                                                                                                                                                                                                                                                                                                                                                                                                                                                                                                                                                                                                                                                                                                                                  | 39   |
| Cancer of the Lung                                                                                                                                                                                                                                                                                                                                                                                                                                                                                                                                                                                                                                                                                                                                                                                                                                                                                                                                                                                                                                                                                                                                                                                                                                                                                                                                                                                                                                                                                                                                                                                                                                                                                                                                                                                                                                                                                                                                                                                                                                                                                                             | 51   |
| Epithelioma of the Skin                                                                                                                                                                                                                                                                                                                                                                                                                                                                                                                                                                                                                                                                                                                                                                                                                                                                                                                                                                                                                                                                                                                                                                                                                                                                                                                                                                                                                                                                                                                                                                                                                                                                                                                                                                                                                                                                                                                                                                                                                                                                                                        | 60   |
| STOCKED OF A STOCKED S |      |
| Table 1. Cancer of various sites. Percentage                                                                                                                                                                                                                                                                                                                                                                                                                                                                                                                                                                                                                                                                                                                                                                                                                                                                                                                                                                                                                                                                                                                                                                                                                                                                                                                                                                                                                                                                                                                                                                                                                                                                                                                                                                                                                                                                                                                                                                                                                                                                                   |      |
| distribution by age of (a) registration rates                                                                                                                                                                                                                                                                                                                                                                                                                                                                                                                                                                                                                                                                                                                                                                                                                                                                                                                                                                                                                                                                                                                                                                                                                                                                                                                                                                                                                                                                                                                                                                                                                                                                                                                                                                                                                                                                                                                                                                                                                                                                                  |      |
| (1945-49) and (b) mortality rates (1946-50) per million population                                                                                                                                                                                                                                                                                                                                                                                                                                                                                                                                                                                                                                                                                                                                                                                                                                                                                                                                                                                                                                                                                                                                                                                                                                                                                                                                                                                                                                                                                                                                                                                                                                                                                                                                                                                                                                                                                                                                                                                                                                                             | 69   |
| Table 2. Cancer of Breast. Registration                                                                                                                                                                                                                                                                                                                                                                                                                                                                                                                                                                                                                                                                                                                                                                                                                                                                                                                                                                                                                                                                                                                                                                                                                                                                                                                                                                                                                                                                                                                                                                                                                                                                                                                                                                                                                                                                                                                                                                                                                                                                                        |      |
| rates per million population and                                                                                                                                                                                                                                                                                                                                                                                                                                                                                                                                                                                                                                                                                                                                                                                                                                                                                                                                                                                                                                                                                                                                                                                                                                                                                                                                                                                                                                                                                                                                                                                                                                                                                                                                                                                                                                                                                                                                                                                                                                                                                               |      |
| comparative percentage registration rates by clinical stage and age; 1945-49 registrations                                                                                                                                                                                                                                                                                                                                                                                                                                                                                                                                                                                                                                                                                                                                                                                                                                                                                                                                                                                                                                                                                                                                                                                                                                                                                                                                                                                                                                                                                                                                                                                                                                                                                                                                                                                                                                                                                                                                                                                                                                     | 70   |
| Table 3. Cancer of Breast. Relationship                                                                                                                                                                                                                                                                                                                                                                                                                                                                                                                                                                                                                                                                                                                                                                                                                                                                                                                                                                                                                                                                                                                                                                                                                                                                                                                                                                                                                                                                                                                                                                                                                                                                                                                                                                                                                                                                                                                                                                                                                                                                                        |      |
| of age to clinical stage; 1945-49                                                                                                                                                                                                                                                                                                                                                                                                                                                                                                                                                                                                                                                                                                                                                                                                                                                                                                                                                                                                                                                                                                                                                                                                                                                                                                                                                                                                                                                                                                                                                                                                                                                                                                                                                                                                                                                                                                                                                                                                                                                                                              |      |
| registrations                                                                                                                                                                                                                                                                                                                                                                                                                                                                                                                                                                                                                                                                                                                                                                                                                                                                                                                                                                                                                                                                                                                                                                                                                                                                                                                                                                                                                                                                                                                                                                                                                                                                                                                                                                                                                                                                                                                                                                                                                                                                                                                  | .71  |
| Table 4. Cancer of Breast. Relationship                                                                                                                                                                                                                                                                                                                                                                                                                                                                                                                                                                                                                                                                                                                                                                                                                                                                                                                                                                                                                                                                                                                                                                                                                                                                                                                                                                                                                                                                                                                                                                                                                                                                                                                                                                                                                                                                                                                                                                                                                                                                                        |      |
| of duration of symptomatic history to clinical stage; 1945-49 registrations                                                                                                                                                                                                                                                                                                                                                                                                                                                                                                                                                                                                                                                                                                                                                                                                                                                                                                                                                                                                                                                                                                                                                                                                                                                                                                                                                                                                                                                                                                                                                                                                                                                                                                                                                                                                                                                                                                                                                                                                                                                    | .72  |
| Table 5. Cancer of Breast. Number and                                                                                                                                                                                                                                                                                                                                                                                                                                                                                                                                                                                                                                                                                                                                                                                                                                                                                                                                                                                                                                                                                                                                                                                                                                                                                                                                                                                                                                                                                                                                                                                                                                                                                                                                                                                                                                                                                                                                                                                                                                                                                          |      |
| percentage distribution by treatment in                                                                                                                                                                                                                                                                                                                                                                                                                                                                                                                                                                                                                                                                                                                                                                                                                                                                                                                                                                                                                                                                                                                                                                                                                                                                                                                                                                                                                                                                                                                                                                                                                                                                                                                                                                                                                                                                                                                                                                                                                                                                                        |      |
| each clinical stage; 1945-49 registrations                                                                                                                                                                                                                                                                                                                                                                                                                                                                                                                                                                                                                                                                                                                                                                                                                                                                                                                                                                                                                                                                                                                                                                                                                                                                                                                                                                                                                                                                                                                                                                                                                                                                                                                                                                                                                                                                                                                                                                                                                                                                                     | .72  |
| Table 6. Cancer of Breast. Number by                                                                                                                                                                                                                                                                                                                                                                                                                                                                                                                                                                                                                                                                                                                                                                                                                                                                                                                                                                                                                                                                                                                                                                                                                                                                                                                                                                                                                                                                                                                                                                                                                                                                                                                                                                                                                                                                                                                                                                                                                                                                                           |      |
| centage distribution by age in each clinical                                                                                                                                                                                                                                                                                                                                                                                                                                                                                                                                                                                                                                                                                                                                                                                                                                                                                                                                                                                                                                                                                                                                                                                                                                                                                                                                                                                                                                                                                                                                                                                                                                                                                                                                                                                                                                                                                                                                                                                                                                                                                   |      |
| stage and treatment group; 1945-49                                                                                                                                                                                                                                                                                                                                                                                                                                                                                                                                                                                                                                                                                                                                                                                                                                                                                                                                                                                                                                                                                                                                                                                                                                                                                                                                                                                                                                                                                                                                                                                                                                                                                                                                                                                                                                                                                                                                                                                                                                                                                             | 73   |
| The state of the s |      |
| Table 7. Cancer of Breast. Number and five year survival rates, crude and corrected, of                                                                                                                                                                                                                                                                                                                                                                                                                                                                                                                                                                                                                                                                                                                                                                                                                                                                                                                                                                                                                                                                                                                                                                                                                                                                                                                                                                                                                                                                                                                                                                                                                                                                                                                                                                                                                                                                                                                                                                                                                                        |      |
| radically treated cases by clinical stage and                                                                                                                                                                                                                                                                                                                                                                                                                                                                                                                                                                                                                                                                                                                                                                                                                                                                                                                                                                                                                                                                                                                                                                                                                                                                                                                                                                                                                                                                                                                                                                                                                                                                                                                                                                                                                                                                                                                                                                                                                                                                                  |      |
| age; also of all cases, whether treated or                                                                                                                                                                                                                                                                                                                                                                                                                                                                                                                                                                                                                                                                                                                                                                                                                                                                                                                                                                                                                                                                                                                                                                                                                                                                                                                                                                                                                                                                                                                                                                                                                                                                                                                                                                                                                                                                                                                                                                                                                                                                                     |      |
| not, by age; 1945-47 registrations                                                                                                                                                                                                                                                                                                                                                                                                                                                                                                                                                                                                                                                                                                                                                                                                                                                                                                                                                                                                                                                                                                                                                                                                                                                                                                                                                                                                                                                                                                                                                                                                                                                                                                                                                                                                                                                                                                                                                                                                                                                                                             | .74  |