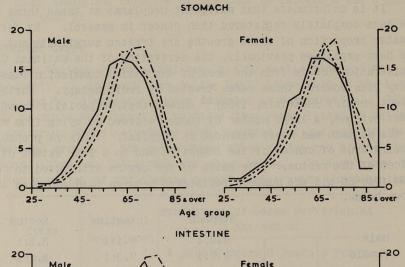

|---------|-----------|--------|
| Registrations      | 1.76:1  | 0.93:1    | 1.67:1 |
| Death Certificates | 1.27:1  | 0.78:1    | 1.50:1 |

# Clinical Staging and Age

The registration rates for the three sites are given in Table 25 a, b, c (see also Diagram E1) and the percentage distribution of the various clinical stages at different ages are shown in Table 26 a, b, c. In general the proportion of Early growths registered decreases with increasing age, the proportion of Early cases of cancer of the stomach among men registered in the age group 70-74 being as low as one-half of those registered between 40 and 44 years of age. Because of this, in both sexes the average age of those first seen when the growth is in an Early stage is lower than that of the series as a whole.



Met ....







Cancer of Digestive Tract. Comparative percentage registration rates by clinical stage and age. 1945-49 registrations.

|                   | Sto  | mach | Inte | stine | Rectum |      |
|-------------------|------|------|------|-------|--------|------|
|                   | М.   | F.   | M.   | F.    | M.     | F.   |
| Mean age of all   |      | -    |      |       |        |      |
| cases registered  | 60.3 | 61.1 | 63.1 | 61.7  | 63.4   | 61.1 |
| Mean age of Early |      |      |      |       |        |      |
| cases             | 58.0 | 58.7 | 62.1 | 59.8  | 62.2   | 59.5 |
| Mean age of Late  |      |      |      |       |        |      |
| cases             | 61.2 | 62.0 | 64.4 | 63.8  | 64.7   | 62.7 |
| Mean age of cases |      | - 88 |      |       |        |      |
| wi