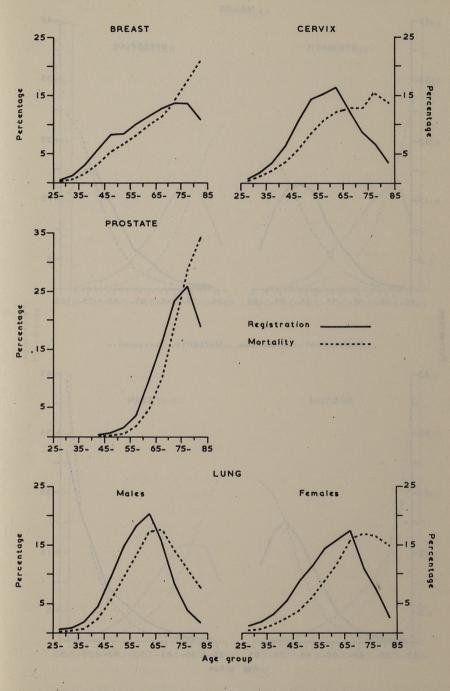

# TABLE OF CONTENTS

|                                                                                                                                                                                                                                                                                                                                                                                                                                                                                                                                                                                                                                                                                                                                                                                                                                                                                                                                                                                                                                                                                                                                                                                                                                                                                                                                                                                                                                                                                                                                                                                                                                                                                                                                                                                                                                                                                                                                                                                                                                                                                                                                | Page |
|--------------------------------------------------------------------------------------------------------------------------------------------------------------------------------------------------------------------------------------------------------------------------------------------------------------------------------------------------------------------------------------------------------------------------------------------------------------------------------------------------------------------------------------------------------------------------------------------------------------------------------------------------------------------------------------------------------------------------------------------------------------------------------------------------------------------------------------------------------------------------------------------------------------------------------------------------------------------------------------------------------------------------------------------------------------------------------------------------------------------------------------------------------------------------------------------------------------------------------------------------------------------------------------------------------------------------------------------------------------------------------------------------------------------------------------------------------------------------------------------------------------------------------------------------------------------------------------------------------------------------------------------------------------------------------------------------------------------------------------------------------------------------------------------------------------------------------------------------------------------------------------------------------------------------------------------------------------------------------------------------------------------------------------------------------------------------------------------------------------------------------|------|
| National Cancer Registration                                                                                                                                                                                                                                                                                                                                                                                                                                                                                                                                                                                                                                                                                                                                                                                                                                                                                                                                                                                                                                                                                                                                                                                                                                                                                                                                                                                                                                                                                                                                                                                                                                                                                                                                                                                                                                                                                                                                                                                                                                                                                                   | 1    |
| Cancer of the Female Breast                                                                                                                                                                                                                                                                                                                                                                                                                                                                                                                                                                                                                                                                                                                                                                                                                                                                                                                                                                                                                                                                                                                                                                                                                                                                                                                                                                                                                                                                                                                                                                                                                                                                                                                                                                                                                                                                                                                                                                                                                                                                                                    | 9    |
| Cancer of the Cervix Uteri                                                                                                                                                                                                                                                                                                                                                                                                                                                                                                                                                                                                                                                                                                                                                                                                                                                                                                                                                                                                                                                                                                                                                                                                                                                                                                                                                                                                                                                                                                                                                                                                                                                                                                                                                                                                                                                                                                                                                                                                                                                                                                     | 22   |
| Cancer of the Prostate                                                                                                                                                                                                                                                                                                                                                                                                                                                                                                                                                                                                                                                                                                                                                                                                                                                                                                                                                                                                                                                                                                                                                                                                                                                                                                                                                                                                                                                                                                                                                                                                                                                                                                                                                                                                                                                                                                                                                                                                                                                                                                         | 32   |
| Cancer of the Digestive Tract                                                                                                                                                                                                                                                                                                                                                                                                                                                                                                                                                                                                                                                                                                                                                                                                                                                                                                                                                                                                                                                                                                                                                                                                                                                                                                                                                                                                                                                                                                                                                                                                                                                                                                                                                                                                                                                                                                                                                                                                                                                                                                  | 39   |
| Cancer of the Lung                                                                                                                                                                                                                                                                                                                                                                                                                                                                                                                                                                                                                                                                                                                                                                                                                                                                                                                                                                                                                                                                                                                                                                                                                                                                                                                                                                                                                                                                                                                                                                                                                                                                                                                                                                                                                                                                                                                                                                                                                                                                                                             | 51   |
| Epithelioma of the Skin                                                                                                                                                                                                                                                                                                                                                                                                                                                                                                                                                                                                                                                                                                                                                                                                                                                                                                                                                                                                                                                                                                                                                                                                                                                                                                                                                                                                                                                                                                                                                                                                                                                                                                                                                                                                                                                                                                                                                                                                                                                                                                        | 60   |
| STOCKED OF A STOCKED S |      |
| Table 1. Cancer of various sites. Percentage                                                                                                                                                                                                                                                                                                                                                                                                                                                                                                                                                                                                                                                                                                                                                                                                                                                                                                                                                                                                                                                                                                                                                                                                                                                                                                                                                                                                                                                                                                                                                                                                                                                                                                                                                                                                                                                                                                                                                                                                                                                                                   |      |
| distribution by age of (a) registration rates                                                                                                                                                                                                                                                                                                                                                                                                                                                                                                                                                                                                                                                                                                                                                                                                                                                                                                                                                                                                                                                                                                                                                                                                                                                                                                                                                                                                                                                                                                                                                                                                                                                                                                                                                                                                                                                                                                                                                                                                                                                                                  |      |
| (1945-49) and (b) mortality rates (1946-50) per million population                                                                                                                                                                                                                                                                                                                                                                                                                                                                                                                                                                                                                                                                                                                                                                                                                                                                                                                                                                                                                                                                                                                                                                                                                                                                                                                                                                                                                                                                                                                                                                                                                                                                                                                                                                                                                                                                                                                                                                                                                                                             | 69   |
| Table 2. Cancer of Breast. Registration                                                                                                                                                                                                                                                                                                                                                                                                                                                                                                                                                                                                                                                                                                                                                                                                                                                                                                                                                                                                                                                                                                                                                                                                                                                                                                                                                                                                                                                                                                                                                                                                                                                                                                                                                                                                                                                                                                                                                                                                                                                                                        |      |
| rates per million population and                                                                                                                                                                                                                                                                                                                                                                                                                                                                                                                                                                                                                                                                                                                                                                                                                                                                                                                                                                                                                                                                                                                                                                                                                                                                                                                                                                                                                                                                                                                                                                                                                                                                                                                                                                                                                                                                                                                                                                                                                                                                                               |      |
| comparative percentage registration rates by clinical stage and age; 1945-49 registrations                                                                                                                                                                                                                                                                                                                                                                                                                                                                                                                                                                                                                                                                                                                                                                                                                                                                                                                                                                                                                                                                                                                                                                                                                                                                                                                                                                                                                                                                                                                                                                                                                                                                                                                                                                                                                                                                                                                                                                                                                                     | 70   |
| Table 3. Cancer of Breast. Relationship                                                                                                                                                                                                                                                                                                                                                                                                                                                                                                                                                                                                                                                                                                                                                                                                                                                                                                                                                                                                                                                                                                                                                                                                                                                                                                                                                                                                                                                                                                                                                                                                                                                                                                                                                                                                                                                                                                                                                                                                                                                                                        |      |
| of age to clinical stage; 1945-49                                                                                                                                                                                                                                                                                                                                                                                                                                                                                                                                                                                                                                                                                                                                                                                                                                                                                                                                                                                                                                                                                                                                                                                                                                                                                                                                                                                                                                                                                                                                                                                                                                                                                                                                                                                                                                                                                                                                                                                                                                                                                              |      |
| registrations                                                                                                                                                                                                                                                                                                                                                                                                                                                                                                                                                                                                                                                                                                                                                                                                                                                                                                                                                                                                                                                                                                                                                                                                                                                                                                                                                                                                                                                                                                                                                                                                                                                                                                                                                                                                                                                                                                                                                                                                                                                                                                                  | .71  |
| Table 4. Cancer of Breast. Relationship                                                                                                                                                                                                                                                                                                                                                                                                                                                                                                                                                                                                                                                                                                                                                                                                                                                                                                                                                                                                                                                                                                                                                                                                                                                                                                                                                                                                                                                                                                                                                                                                                                                                                                                                                                                                                                                                                                                                                                                                                                                                                        |      |
| of duration of symptomatic history to clinical stage; 1945-49 registrations                                                                                                                                                                                                                                                                                                                                                                                                                                                                                                                                                                                                                                                                                                                                                                                                                                                                                                                                                                                                                                                                                                                                                                                                                                                                                                                                                                                                                                                                                                                                                                                                                                                                                                                                                                                                                                                                                                                                                                                                                                                    | .72  |
| Table 5. Cancer of Breast. Number and                                                                                                                                                                                                                                                                                                                                                                                                                                                                                                                                                                                                                                                                                                                                                                                                                                                                                                                                                                                                                                                                                                                                                                                                                                                                                                                                                                                                                                                                                                                                                                                                                                                                                                                                                                                                                                                                                                                                                                                                                                                                                          |      |
| percentage distribution by treatment in                                                                                                                                                                                                                                                                                                                                                                                                                                                                                                                                                                                                                                                                                                                                                                                                                                                                                                                                                                                                                                                                                                                                                                                                                                                                                                                                                                                                                                                                                                                                                                                                                                                                                                                                                                                                                                                                                                                                                                                                                                                                                        |      |
| each clinical stage; 1945-49 registrations                                                                                                                                                                                                                                                                                                                                                                                                                                                                                                                                                                                                                                                                                                                                                                                                                                                                                                                                                                                                                                                                                                                                                                                                                                                                                                                                                                                                                                                                                                                                                                                                                                                                                                                                                                                                                                                                                                                                                                                                                                                                                     | .72  |
| Table 6. Cancer of Breast. Number by                                                                                                                                                                                                                                                                                                                                                                                                                                                                                                                                                                                                                                                                                                                                                                                                                                                                                                                                                                                                                                                                                                                                                                                                                                                                                                                                                                                                                                                                                                                                                                                                                                                                                                                                                                                                                                                                                                                                                                                                                                                                                           |      |
| centage distribution by age in each clinical                                                                                                                                                                                                                                                                                                                                                                                                                                                                                                                                                                                                                                                                                                                                                                                                                                                                                                                                                                                                                                                                                                                                                                                                                                                                                                                                                                                                                                                                                                                                                                                                                                                                                                                                                                                                                                                                                                                                                                                                                                                                                   |      |
| stage and treatment group; 1945-49                                                                                                                                                                                                                                                                                                                                                                                                                                                                                                                                                                                                                                                                                                                                                                                                                                                                                                                                                                                                                                                                                                                                                                                                                                                                                                                                                                                                                                                                                                                                                                                                                                                                                                                                                                                                                                                                                                                                                                                                                                                                                             | 73   |
| The state of the s |      |
| Table 7. Cancer of Breast. Number and five year survival rates, crude and corrected, of                                                                                                                                                                                                                                                                                                                                                                                                                                                                                                                                                                                                                                                                                                                                                                                                                                                                                                                                                                                                                                                                                                                                                                                                                                                                                                                                                                                                                                                                                                                                                                                                                                                                                                                                                                                                                                                                                                                                                                                                                                        |      |
| radically treated cases by clinical stage and                                                                                                                                                                                                                                                                                                                                                                                                                                                                                                                                                                                                                                                                                                                                                                                                                                                                                                                                                                                                                                                                                                                                                                                                                                                                                                                                                                                                                                                                                                                                                                                                                                                                                                                                                                                                                                                                                                                                                                                                                                                                                  |      |
| age; also of all cases, whether treated or                                                                                                                                                                                                                                                                                                                                                                                                                                                                                                                                                                                                                                                                                                                                                                                                                                                                                                                                                                                                                                                                                                                                                                                                                                                                                                                                                                                                                                                                                                                                                                                                                                                                                                                                                                                                                                                                                                                                                                                                                                                                                     |      |
| not, by age; 1945-47 registrations                                                                                                                                                                                                                                                                                                                                                                                                                                                                                                                                                                                                                                                                                                                                                                                                                                                                                                                                                                                                                                                                                                                                                                                                                                                                                                                                                                                                                                                                                                                                                                                                                                                                                                                                                                                                                                                                                                                                                                                                                                                                                             | .74  |