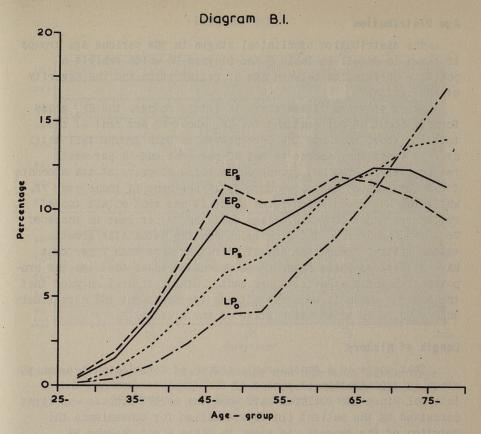

in late old age. The incidence of the LP $_{\rm s}$  group appears to rise very steadily as age increases, but that of the two earlier groups increases most rapidly up to the age group 45-49, after which a recession occurs followed by only a moderate increase thereafter.

Table 2 gives the registration rates per million population for each clinical stage separately.

The age distributions are well made out, the highest incidence of the Late primary types of growth occurring later in life than the Early ones. Notable too is the temporary fall in the registration rates in the two Early types about the menopausal age suggesting that changes in hormonal activity at this age have a considerable influence on the production of tumours. No such fall is seen in the remaining clinical stages.

10



Cancer of Breast: Comparative percentage registration rates by clinical stage and age. 1945 - 49 registrations.

The varying form of the curves of the Early and Late types, the presence or absence of the breaks and the different ages at which the highest incidence occurs strongly suggest that each represents a group of tumours in which the predominating type differs in malignancy and rate of growth from the others.

The table below shows the distribution of the 21,508 cases registered between 1945 and 1949, with the average age of patients in each group:

|                          | EPo  | EPs  | LPo  | LPs  | Met. |  |
|--------------------------|------|------|------|------|------|--|
| Percentage in each group | 30.1 | 19.6 | 8.5  | 32.2 | 9.6  |  |
| Average age in years     | 56.4 |