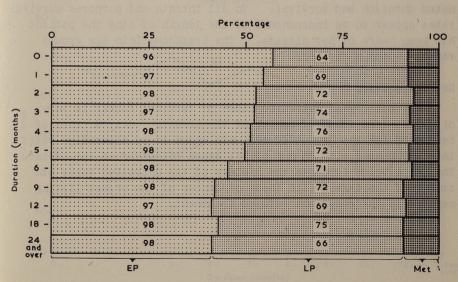

# TABLE OF CONTENTS

|                                                                                                                                                                                                                                                                                                                                                                                                                                                                                                                                                                                                                                                                                                                                                                                                                                                                                                                                                                                                                                                                                                                                                                                                                                                                                                                                                                                                                                                                                                                                                                                                                                                                                                                                                                                                                                                                                                                                                                                                                                                                                                                                | Page |
|--------------------------------------------------------------------------------------------------------------------------------------------------------------------------------------------------------------------------------------------------------------------------------------------------------------------------------------------------------------------------------------------------------------------------------------------------------------------------------------------------------------------------------------------------------------------------------------------------------------------------------------------------------------------------------------------------------------------------------------------------------------------------------------------------------------------------------------------------------------------------------------------------------------------------------------------------------------------------------------------------------------------------------------------------------------------------------------------------------------------------------------------------------------------------------------------------------------------------------------------------------------------------------------------------------------------------------------------------------------------------------------------------------------------------------------------------------------------------------------------------------------------------------------------------------------------------------------------------------------------------------------------------------------------------------------------------------------------------------------------------------------------------------------------------------------------------------------------------------------------------------------------------------------------------------------------------------------------------------------------------------------------------------------------------------------------------------------------------------------------------------|------|
| National Cancer Registration                                                                                                                                                                                                                                                                                                                                                                                                                                                                                                                                                                                                                                                                                                                                                                                                                                                                                                                                                                                                                                                                                                                                                                                                                                                                                                                                                                                                                                                                                                                                                                                                                                                                                                                                                                                                                                                                                                                                                                                                                                                                                                   | 1    |
| Cancer of the Female Breast                                                                                                                                                                                                                                                                                                                                                                                                                                                                                                                                                                                                                                                                                                                                                                                                                                                                                                                                                                                                                                                                                                                                                                                                                                                                                                                                                                                                                                                                                                                                                                                                                                                                                                                                                                                                                                                                                                                                                                                                                                                                                                    | 9    |
| Cancer of the Cervix Uteri                                                                                                                                                                                                                                                                                                                                                                                                                                                                                                                                                                                                                                                                                                                                                                                                                                                                                                                                                                                                                                                                                                                                                                                                                                                                                                                                                                                                                                                                                                                                                                                                                                                                                                                                                                                                                                                                                                                                                                                                                                                                                                     | 22   |
| Cancer of the Prostate                                                                                                                                                                                                                                                                                                                                                                                                                                                                                                                                                                                                                                                                                                                                                                                                                                                                                                                                                                                                                                                                                                                                                                                                                                                                                                                                                                                                                                                                                                                                                                                                                                                                                                                                                                                                                                                                                                                                                                                                                                                                                                         | 32   |
| Cancer of the Digestive Tract                                                                                                                                                                                                                                                                                                                                                                                                                                                                                                                                                                                                                                                                                                                                                                                                                                                                                                                                                                                                                                                                                                                                                                                                                                                                                                                                                                                                                                                                                                                                                                                                                                                                                                                                                                                                                                                                                                                                                                                                                                                                                                  | 39   |
| Cancer of the Lung                                                                                                                                                                                                                                                                                                                                                                                                                                                                                                                                                                                                                                                                                                                                                                                                                                                                                                                                                                                                                                                                                                                                                                                                                                                                                                                                                                                                                                                                                                                                                                                                                                                                                                                                                                                                                                                                                                                                                                                                                                                                                                             | 51   |
| Epithelioma of the Skin                                                                                                                                                                                                                                                                                                                                                                                                                                                                                                                                                                                                                                                                                                                                                                                                                                                                                                                                                                                                                                                                                                                                                                                                                                                                                                                                                                                                                                                                                                                                                                                                                                                                                                                                                                                                                                                                                                                                                                                                                                                                                                        | 60   |
| STOCKED OF A STOCKED S |      |
| Table 1. Cancer of various sites. Percentage                                                                                                                                                                                                                                                                                                                                                                                                                                                                                                                                                                                                                                                                                                                                                                                                                                                                                                                                                                                                                                                                                                                                                                                                                                                                                                                                                                                                                                                                                                                                                                                                                                                                                                                                                                                                                                                                                                                                                                                                                                                                                   |      |
| distribution by age of (a) registration rates                                                                                                                                                                                                                                                                                                                                                                                                                                                                                                                                                                                                                                                                                                                                                                                                                                                                                                                                                                                                                                                                                                                                                                                                                                                                                                                                                                                                                                                                                                                                                                                                                                                                                                                                                                                                                                                                                                                                                                                                                                                                                  |      |
| (1945-49) and (b) mortality rates (1946-50) per million population                                                                                                                                                                                                                                                                                                                                                                                                                                                                                                                                                                                                                                                                                                                                                                                                                                                                                                                                                                                                                                                                                                                                                                                                                                                                                                                                                                                                                                                                                                                                                                                                                                                                                                                                                                                                                                                                                                                                                                                                                                                             | 69   |
| Table 2. Cancer of Breast. Registration                                                                                                                                                                                                                                                                                                                                                                                                                                                                                                                                                                                                                                                                                                                                                                                                                                                                                                                                                                                                                                                                                                                                                                                                                                                                                                                                                                                                                                                                                                                                                                                                                                                                                                                                                                                                                                                                                                                                                                                                                                                                                        |      |
| rates per million population and                                                                                                                                                                                                                                                                                                                                                                                                                                                                                                                                                                                                                                                                                                                                                                                                                                                                                                                                                                                                                                                                                                                                                                                                                                                                                                                                                                                                                                                                                                                                                                                                                                                                                                                                                                                                                                                                                                                                                                                                                                                                                               |      |
| comparative percentage registration rates by clinical stage and age; 1945-49 registrations                                                                                                                                                                                                                                                                                                                                                                                                                                                                                                                                                                                                                                                                                                                                                                                                                                                                                                                                                                                                                                                                                                                                                                                                                                                                                                                                                                                                                                                                                                                                                                                                                                                                                                                                                                                                                                                                                                                                                                                                                                     | 70   |
| Table 3. Cancer of Breast. Relationship                                                                                                                                                                                                                                                                                                                                                                                                                                                                                                                                                                                                                                                                                                                                                                                                                                                                                                                                                                                                                                                                                                                                                                                                                                                                                                                                                                                                                                                                                                                                                                                                                                                                                                                                                                                                                                                                                                                                                                                                                                                                                        |      |
| of age to clinical stage; 1945-49                                                                                                                                                                                                                                                                                                                                                                                                                                                                                                                                                                                                                                                                                                                                                                                                                                                                                                                                                                                                                                                                                                                                                                                                                                                                                                                                                                                                                                                                                                                                                                                                                                                                                                                                                                                                                                                                                                                                                                                                                                                                                              |      |
| registrations                                                                                                                                                                                                                                                                                                                                                                                                                                                                                                                                                                                                                                                                                                                                                                                                                                                                                                                                                                                                                                                                                                                                                                                                                                                                                                                                                                                                                                                                                                                                                                                                                                                                                                                                                                                                                                                                                                                                                                                                                                                                                                                  | .71  |
| Table 4. Cancer of Breast. Relationship                                                                                                                                                                                                                                                                                                                                                                                                                                                                                                                                                                                                                                                                                                                                                                                                                                                                                                                                                                                                                                                                                                                                                                                                                                                                                                                                                                                                                                                                                                                                                                                                                                                                                                                                                                                                                                                                                                                                                                                                                                                                                        |      |
| of duration of symptomatic history to clinical stage; 1945-49 registrations                                                                                                                                                                                                                                                                                                                                                                                                                                                                                                                                                                                                                                                                                                                                                                                                                                                                                                                                                                                                                                                                                                                                                                                                                                                                                                                                                                                                                                                                                                                                                                                                                                                                                                                                                                                                                                                                                                                                                                                                                                                    | .72  |
| Table 5. Cancer of Breast. Number and                                                                                                                                                                                                                                                                                                                                                                                                                                                                                                                                                                                                                                                                                                                                                                                                                                                                                                                                                                                                                                                                                                                                                                                                                                                                                                                                                                                                                                                                                                                                                                                                                                                                                                                                                                                                                                                                                                                                                                                                                                                                                          |      |
| percentage distribution by treatment in                                                                                                                                                                                                                                                                                                                                                                                                                                                                                                                                                                                                                                                                                                                                                                                                                                                                                                                                                                                                                                                                                                                                                                                                                                                                                                                                                                                                                                                                                                                                                                                                                                                                                                                                                                                                                                                                                                                                                                                                                                                                                        |      |
| each clinical stage; 1945-49 registrations                                                                                                                                                                                                                                                                                                                                                                                                                                                                                                                                                                                                                                                                                                                                                                                                                                                                                                                                                                                                                                                                                                                                                                                                                                                                                                                                                                                                                                                                                                                                                                                                                                                                                                                                                                                                                                                                                                                                                                                                                                                                                     | .72  |
| Table 6. Cancer of Breast. Number by                                                                                                                                                                                                                                                                                                                                                                                                                                                                                                                                                                                                                                                                                                                                                                                                                                                                                                                                                                                                                                                                                                                                                                                                                                                                                                                                                                                                                                                                                                                                                                                                                                                                                                                                                                                                                                                                                                                                                                                                                                                                                           |      |
| centage distribution by age in each clinical                                                                                                                                                                                                                                                                                                                                                                                                                                                                                                                                                                                                                                                                                                                                                                                                                                                                                                                                                                                                                                                                                                                                                                                                                                                                                                                                                                                                                                                                                                                                                                                                                                                                                                                                                                                                                                                                                                                                                                                                                                                                                   |      |
| stage and treatment group; 1945-49                                                                                                                                                                                                                                                                                                                                                                                                                                                                                                                                                                                                                                                                                                                                                                                                                                                                                                                                                                                                                                                                                                                                                                                                                                                                                                                                                                                                                                                                                                                                                                                                                                                                                                                                                                                                                                                                                                                                                                                                                                                                                             | 73   |
| The state of the s |      |
| Table 7. Cancer of Breast. Number and five year survival rates, crude and corrected, of                                                                                                                                                                                                                                                                                                                                                                                                                                                                                                                                                                                                                                                                                                                                                                                                                                                                                                                                                                                                                                                                                                                                                                                                                                                                                                                                                                                                                                                                                                                                                                                                                                                                                                                                                                                                                                                                                                                                                                                                                                        |      |
| radically treated cases by clinical stage and                                                                                                                                                                                                                                                                                                                                                                                                                                                                                                                                                                                                                                                                                                                                                                                                                                                                                                                                                                                                                                                                                                                                                                                                                                                                                                                                                                                                                                                                                                                                                                                                                                                                                                                                                                                                                                                                                                                                                                                                                                                                                  |      |
| age; also of all cases, whether treated or                                                                                                                                                                                                                                                                                                                                                                                                                                                                                                                                                                                                                                                                                                                                                                                                                                                                                                                                                                                                                                                                                                                                                                                                                                                                                                                                                                                                                                                                                                                                                                                                                                                                                                                                                                                                                                                                                                                                                                                                                                                                                     |      |
| not, by age; 1945-47 registrations                                                                                                                                                                                                                                                                                                                                                                                                                                                                                                                                                                                                                                                                                                                                                                                                                                                                                                                                                                                                                                                                                                                                                                                                                                                                                                                                                                                                                                                                                                                                                                                                                                                                                                                                                                                                                                                                                                                                                                                                                                                                                             | .74  |