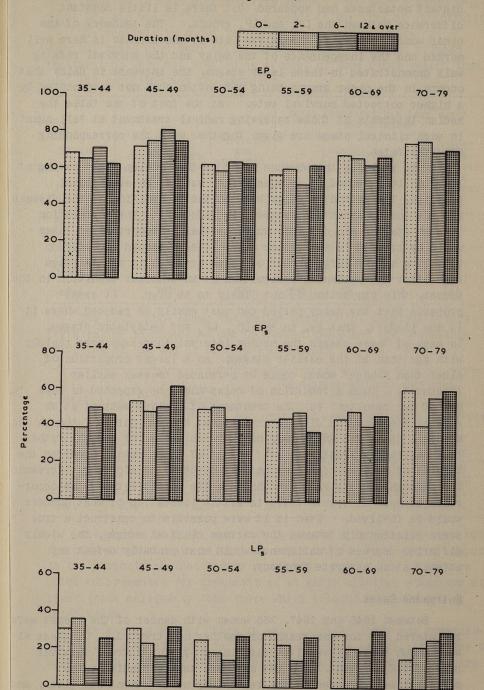

little variation of the median duration under the age of 70; above that age women tend to delay a little in seeking treatment. The figures give no hint of a longer period of delay among those with glandular involvement than those without. As has already been discussed the corresponding survival rates in each stage fluctuate considerably with age, but not with the period of delay. The corrected survival rates at "all ages" and in each five-year age group show a large and very constant difference between the two stages, the EP stage having about a 20 per cent advantage over the EP.

In the three later stages (late primary growth without or with glandular involvement and those with metastases) much longer periods of delay are recorded. The median period for "all ages" and in

# Diagram B.6.



Cancer of Breast. Five year corrected survival rates of radically treated cases, by clinical stage, age and duration of symptomatic history. 1945—47 registrations.

each age group is longest among those who were registered when distant metastases had appeared, but there is little constant difference between the LP<sub>o</sub> and LP<sub>s</sub> groups. The tendency of the older women to present themselves late in the disease is here well marked and the independence of the delay and the survival rate is well demonstrated in these later stages, the increase in delay that occurs in the older groups being more often than not accompanied by a higher corrected survival rate. At the foot of the table the median intervals of those receiving radical treatment at "all ages" in each clinical stage