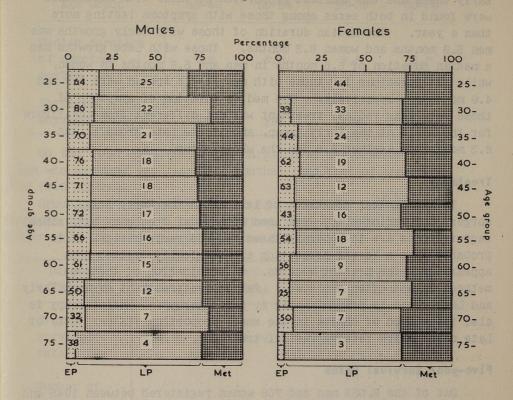

up 50-54 some 70 per cent of Early cases received radical treatment but after that the proportion of cases falls rapidly. The number of women registered was too small for detailed analysis and the differences seen may be the result of chance variations.

### Duration of Symptoms

The stated length of history has been grouped in four periods: under two months, 2-5 months, 6-11 months and one year and over. (Table 34 and Diagram F3). In both sexes nearly half the cases gave histories of between 2 and 5 months duration, slightly under 10 per cent a history of less than two months and in nearly 20 per cent a history of more than one year. The highest proportion of







Cancer of Lung. Comparative percentage registration rates by clinical stage and age. 1945—49 registration.

# Diagram F.2.



Cancer of Lung. Clinical stage and age with percentage (inset figures) of cases in each stage receiving radical treatment. 1945 49 registrations.

# Diagram F.3.



Cancer of Lung. Clinical stage and duration of symptomatic history with percentage (inset figures) of cases receiving radical treatment. 1945—49 registrations.

Early cases and the smallest proportion of those with metastases' were found in both sexes among those with symptoms lasting more than a year. The median duration of those with Early growths was men 5.9 months and women 6.3 months. Those with Late growths had a median duration of 5.6 months in men and 5.8 months in women, while the durations for those with metastatic spread were 4.5 and 4.9 months, respectively. The median duration of symptoms of those receiving radic