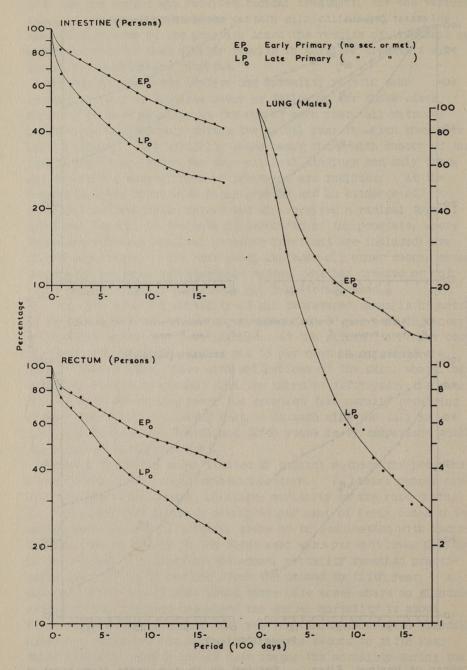

# TABLE OF CONTENTS

|                                                                                                                                                                                                                                                                                                                                                                                                                                                                                                                                                                                                                                                                                                                                                                                                                                                                                                                                                                                                                                                                                                                                                                                                                                                                                                                                                                                                                                                                                                                                                                                                                                                                                                                                                                                                                                                                                                                                                                                                                                                                                                                                | Page |
|--------------------------------------------------------------------------------------------------------------------------------------------------------------------------------------------------------------------------------------------------------------------------------------------------------------------------------------------------------------------------------------------------------------------------------------------------------------------------------------------------------------------------------------------------------------------------------------------------------------------------------------------------------------------------------------------------------------------------------------------------------------------------------------------------------------------------------------------------------------------------------------------------------------------------------------------------------------------------------------------------------------------------------------------------------------------------------------------------------------------------------------------------------------------------------------------------------------------------------------------------------------------------------------------------------------------------------------------------------------------------------------------------------------------------------------------------------------------------------------------------------------------------------------------------------------------------------------------------------------------------------------------------------------------------------------------------------------------------------------------------------------------------------------------------------------------------------------------------------------------------------------------------------------------------------------------------------------------------------------------------------------------------------------------------------------------------------------------------------------------------------|------|
| National Cancer Registration                                                                                                                                                                                                                                                                                                                                                                                                                                                                                                                                                                                                                                                                                                                                                                                                                                                                                                                                                                                                                                                                                                                                                                                                                                                                                                                                                                                                                                                                                                                                                                                                                                                                                                                                                                                                                                                                                                                                                                                                                                                                                                   | 1    |
| Cancer of the Female Breast                                                                                                                                                                                                                                                                                                                                                                                                                                                                                                                                                                                                                                                                                                                                                                                                                                                                                                                                                                                                                                                                                                                                                                                                                                                                                                                                                                                                                                                                                                                                                                                                                                                                                                                                                                                                                                                                                                                                                                                                                                                                                                    | 9    |
| Cancer of the Cervix Uteri                                                                                                                                                                                                                                                                                                                                                                                                                                                                                                                                                                                                                                                                                                                                                                                                                                                                                                                                                                                                                                                                                                                                                                                                                                                                                                                                                                                                                                                                                                                                                                                                                                                                                                                                                                                                                                                                                                                                                                                                                                                                                                     | 22   |
| Cancer of the Prostate                                                                                                                                                                                                                                                                                                                                                                                                                                                                                                                                                                                                                                                                                                                                                                                                                                                                                                                                                                                                                                                                                                                                                                                                                                                                                                                                                                                                                                                                                                                                                                                                                                                                                                                                                                                                                                                                                                                                                                                                                                                                                                         | 32   |
| Cancer of the Digestive Tract                                                                                                                                                                                                                                                                                                                                                                                                                                                                                                                                                                                                                                                                                                                                                                                                                                                                                                                                                                                                                                                                                                                                                                                                                                                                                                                                                                                                                                                                                                                                                                                                                                                                                                                                                                                                                                                                                                                                                                                                                                                                                                  | 39   |
| Cancer of the Lung                                                                                                                                                                                                                                                                                                                                                                                                                                                                                                                                                                                                                                                                                                                                                                                                                                                                                                                                                                                                                                                                                                                                                                                                                                                                                                                                                                                                                                                                                                                                                                                                                                                                                                                                                                                                                                                                                                                                                                                                                                                                                                             | 51   |
| Epithelioma of the Skin                                                                                                                                                                                                                                                                                                                                                                                                                                                                                                                                                                                                                                                                                                                                                                                                                                                                                                                                                                                                                                                                                                                                                                                                                                                                                                                                                                                                                                                                                                                                                                                                                                                                                                                                                                                                                                                                                                                                                                                                                                                                                                        | 60   |
| STOCKED OF A STOCKED S |      |
| Table 1. Cancer of various sites. Percentage                                                                                                                                                                                                                                                                                                                                                                                                                                                                                                                                                                                                                                                                                                                                                                                                                                                                                                                                                                                                                                                                                                                                                                                                                                                                                                                                                                                                                                                                                                                                                                                                                                                                                                                                                                                                                                                                                                                                                                                                                                                                                   |      |
| distribution by age of (a) registration rates                                                                                                                                                                                                                                                                                                                                                                                                                                                                                                                                                                                                                                                                                                                                                                                                                                                                                                                                                                                                                                                                                                                                                                                                                                                                                                                                                                                                                                                                                                                                                                                                                                                                                                                                                                                                                                                                                                                                                                                                                                                                                  |      |
| (1945-49) and (b) mortality rates (1946-50) per million population                                                                                                                                                                                                                                                                                                                                                                                                                                                                                                                                                                                                                                                                                                                                                                                                                                                                                                                                                                                                                                                                                                                                                                                                                                                                                                                                                                                                                                                                                                                                                                                                                                                                                                                                                                                                                                                                                                                                                                                                                                                             | 69   |
| Table 2. Cancer of Breast. Registration                                                                                                                                                                                                                                                                                                                                                                                                                                                                                                                                                                                                                                                                                                                                                                                                                                                                                                                                                                                                                                                                                                                                                                                                                                                                                                                                                                                                                                                                                                                                                                                                                                                                                                                                                                                                                                                                                                                                                                                                                                                                                        |      |
| rates per million population and                                                                                                                                                                                                                                                                                                                                                                                                                                                                                                                                                                                                                                                                                                                                                                                                                                                                                                                                                                                                                                                                                                                                                                                                                                                                                                                                                                                                                                                                                                                                                                                                                                                                                                                                                                                                                                                                                                                                                                                                                                                                                               |      |
| comparative percentage registration rates by clinical stage and age; 1945-49 registrations                                                                                                                                                                                                                                                                                                                                                                                                                                                                                                                                                                                                                                                                                                                                                                                                                                                                                                                                                                                                                                                                                                                                                                                                                                                                                                                                                                                                                                                                                                                                                                                                                                                                                                                                                                                                                                                                                                                                                                                                                                     | 70   |
| Table 3. Cancer of Breast. Relationship                                                                                                                                                                                                                                                                                                                                                                                                                                                                                                                                                                                                                                                                                                                                                                                                                                                                                                                                                                                                                                                                                                                                                                                                                                                                                                                                                                                                                                                                                                                                                                                                                                                                                                                                                                                                                                                                                                                                                                                                                                                                                        |      |
| of age to clinical stage; 1945-49                                                                                                                                                                                                                                                                                                                                                                                                                                                                                                                                                                                                                                                                                                                                                                                                                                                                                                                                                                                                                                                                                                                                                                                                                                                                                                                                                                                                                                                                                                                                                                                                                                                                                                                                                                                                                                                                                                                                                                                                                                                                                              |      |
| registrations                                                                                                                                                                                                                                                                                                                                                                                                                                                                                                                                                                                                                                                                                                                                                                                                                                                                                                                                                                                                                                                                                                                                                                                                                                                                                                                                                                                                                                                                                                                                                                                                                                                                                                                                                                                                                                                                                                                                                                                                                                                                                                                  | .71  |
| Table 4. Cancer of Breast. Relationship                                                                                                                                                                                                                                                                                                                                                                                                                                                                                                                                                                                                                                                                                                                                                                                                                                                                                                                                                                                                                                                                                                                                                                                                                                                                                                                                                                                                                                                                                                                                                                                                                                                                                                                                                                                                                                                                                                                                                                                                                                                                                        |      |
| of duration of symptomatic history to clinical stage; 1945-49 registrations                                                                                                                                                                                                                                                                                                                                                                                                                                                                                                                                                                                                                                                                                                                                                                                                                                                                                                                                                                                                                                                                                                                                                                                                                                                                                                                                                                                                                                                                                                                                                                                                                                                                                                                                                                                                                                                                                                                                                                                                                                                    | .72  |
| Table 5. Cancer of Breast. Number and                                                                                                                                                                                                                                                                                                                                                                                                                                                                                                                                                                                                                                                                                                                                                                                                                                                                                                                                                                                                                                                                                                                                                                                                                                                                                                                                                                                                                                                                                                                                                                                                                                                                                                                                                                                                                                                                                                                                                                                                                                                                                          |      |
| percentage distribution by treatment in                                                                                                                                                                                                                                                                                                                                                                                                                                                                                                                                                                                                                                                                                                                                                                                                                                                                                                                                                                                                                                                                                                                                                                                                                                                                                                                                                                                                                                                                                                                                                                                                                                                                                                                                                                                                                                                                                                                                                                                                                                                                                        |      |
| each clinical stage; 1945-49 registrations                                                                                                                                                                                                                                                                                                                                                                                                                                                                                                                                                                                                                                                                                                                                                                                                                                                                                                                                                                                                                                                                                                                                                                                                                                                                                                                                                                                                                                                                                                                                                                                                                                                                                                                                                                                                                                                                                                                                                                                                                                                                                     | .72  |
| Table 6. Cancer of Breast. Number by                                                                                                                                                                                                                                                                                                                                                                                                                                                                                                                                                                                                                                                                                                                                                                                                                                                                                                                                                                                                                                                                                                                                                                                                                                                                                                                                                                                                                                                                                                                                                                                                                                                                                                                                                                                                                                                                                                                                                                                                                                                                                           |      |
| centage distribution by age in each clinical                                                                                                                                                                                                                                                                                                                                                                                                                                                                                                                                                                                                                                                                                                                                                                                                                                                                                                                                                                                                                                                                                                                                                                                                                                                                                                                                                                                                                                                                                                                                                                                                                                                                                                                                                                                                                                                                                                                                                                                                                                                                                   |      |
| stage and treatment group; 1945-49                                                                                                                                                                                                                                                                                                                                                                                                                                                                                                                                                                                                                                                                                                                                                                                                                                                                                                                                                                                                                                                                                                                                                                                                                                                                                                                                                                                                                                                                                                                                                                                                                                                                                                                                                                                                                                                                                                                                                                                                                                                                                             | 73   |
| The state of the s |      |
| Table 7. Cancer of Breast. Number and five year survival rates, crude and corrected, of                                                                                                                                                                                                                                                                                                                                                                                                                                                                                                                                                                                                                                                                                                                                                                                                                                                                                                                                                                                                                                                                                                                                                                                                                                                                                                                                                                                                                                                                                                                                                                                                                                                                                                                                                                                                                                                                                                                                                                                                                                        |      |
| radically treated cases by clinical stage and                                                                                                                                                                                                                                                                                                                                                                                                                                                                                                                                                                                                                                                                                                                                                                                                                                                                                                                                                                                                                                                                                                                                                                                                                                                                                                                                                                                                                                                                                                                                                                                                                                                                                                                                                                                                                                                                                                                                                                                                                                                                                  |      |
| age; also of all cases, whether treated or                                                                                                                                                                                                                                                                                                                                                                                                                                                                                                                                                                                                                                                                                                                                                                                                                                                                                                                                                                                                                                                                                                                                                                                                                                                                                                                                                                                                                                                                                                                                                                                                                                                                                                                                                                                                                                                                                                                                                                                                                                                                                     |      |
| not, by age; 1945-47 registrations                                                                                                                                                                                                                                                                                                                                                                                                                                                                                                                                                                                                                                                                                                                                                                                                                                                                                                                                                                                                                                                                                                                                                                                                                                                                                                                                                                                                                                                                                                                                                                                                                                                                                                                                                                                                                                                                                                                                                                                                                                                                                             | .74  |