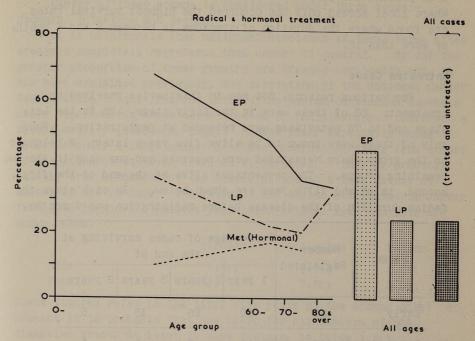

he survival rates of radical and hormonal treated patients are closely related to age. Below the age of 60 the corrected survival rate among the Early cases is 68 per cent, at ages 60-69 47 per cent, and between 70 and 79 years 36 per cent. In the Late cases the survival rates fall from 37 per cent for patients under 60 to 20 per cent among those between 70 and 79 years. On the other hand the highest survival rate among those with metastases is found in the 60-69 age group, where it is 19 per cent, while for those under 60 it is only 11 per cent and at ages 70-79 it is 10 per cent.

The duration of the disease bears little constant relation to the survival rate of treated cases (Table 24 and Diagram D5). In the Early group and in that where metastases were present the

36

# Diagram D.4.



Cancer of Prostate. Five year corrected survival rates of cases treated radically or with hormones by clinical stage and age. 1945 — 47 registrations.

# Diagram D.5.



Cancer of Prostate. Five year crude survival rates of all treated cases by clinical stage and duration of symptomatic history.

1945-47 registrations.

highest five-year survival rates are found where the symptoms have been present for periods of less than 2 months or more than 12. Where local spread only has occurred the highest survival rates are found where the duration of symptoms is between 2 and 6 months or more than 12.

#### Untreated Cases

For various reasons, 234 men in this series received no treatment; 20 of these were in the Early stage, 136 in the Late stage and in 78 metastases were recorded at registrati