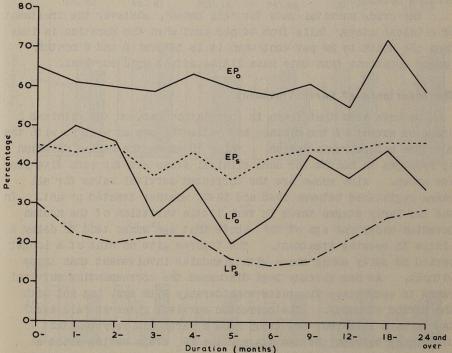

his and the spike at 18-24 months, which is probably a chance happening, the curves are practically horizontal. In the two Late stages the curves show somewhat higher survival rates where the duration is very long or very short. Between these two extremes the crude survival rate in the LP $_s$  group falls for durations between 6 and 9 months to one half of that where the duration is less than one month or more than two years.

Since, as has been pointed out, there is a greater tendency among older women to delay in seeking treatment compared with younger women it is possible that the age composition within each interval group is not the same. To avoid this a further

# Diagram B4.



Cancer of Breast. Five year corrected survival rates by clinical stage and age. 1945-47 registrations.





Cancer of Breast. Five year crude survival rates of radically treated cases by clinical stage and duration of symptomatic history. 1945—47 registrations.

subdivision has been made by age and duration and the corrected survival rate calculated for certain age groups, where the interval was under 2 months, from 2-5 months, over 6 and under 12 months, and over one year. These are shown in Table 9 and Diagram B6.

Not only is the lack of correlation between duration and survival well shown in the two earlier stages, but the higher survival rate between 45 and 49 years of age is strikingly demonstrated.

In the LP<sub>s</sub> group, except for those aged 70-79 years, survival rates are not correlated with duration. Below this age survival rates are lowest at medial intervals and highest at t