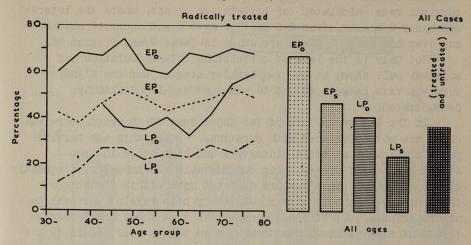

ntage to the EP $_0$  cases who attend less than a month after the discovery of the tumour but, apart from this and the spike at 18-24 months, which is probably a chance happening, the curves are practically horizontal. In the two Late stages the curves show somewhat higher survival rates where the duration is very long or very short. Between these two extremes the crude survival rate in the LP $_s$  group falls for durations between 6 and 9 months to one half of that where the duration is less than one month or more than two years.

Since, as has been pointed out, there is a greater tendency among older women to delay in seeking treatment compared with younger women it is possible that the age composition within each interval group is not the same. To avoid this a further

# Diagram B4.



Cancer of Breast. Five year corrected survival rates by clinical stage and age. 1945-47 registrations.





Cancer of Breast. Five year crude survival rates of radically treated cases by clinical stage and duration of symptomatic history. 1945—47 registrations.

subdivision has been made by age and duration and the corrected survival rate calculated for certain age groups, where the interval was under 2 months, from 2-5 months, over 6 and under 12 months, and over one year. These are shown in Table 9 and Diagram B6.

Not only is the lack of correlation between duration and survival well shown in the two earlier stages, but the higher survival rate between 45 and 49 years of age is strikingly demonstrated.

In the LP<sub>s</sub> group, except for those aged 70-79 years, survival rates are