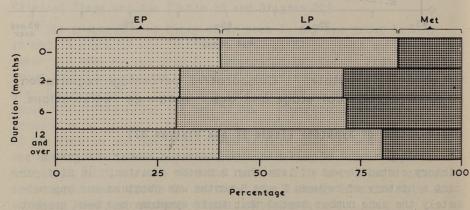

# TABLE OF CONTENTS

|                                                                                                                                                                                                                                                                                                                                                                                                                                                                                                                                                                                                                                                                                                                                                                                                                                                                                                                                                                                                                                                                                                                                                                                                                                                                                                                                                                                                                                                                                                                                                                                                                                                                                                                                                                                                                                                                                                                                                                                                                                                                                                                                | Page |
|--------------------------------------------------------------------------------------------------------------------------------------------------------------------------------------------------------------------------------------------------------------------------------------------------------------------------------------------------------------------------------------------------------------------------------------------------------------------------------------------------------------------------------------------------------------------------------------------------------------------------------------------------------------------------------------------------------------------------------------------------------------------------------------------------------------------------------------------------------------------------------------------------------------------------------------------------------------------------------------------------------------------------------------------------------------------------------------------------------------------------------------------------------------------------------------------------------------------------------------------------------------------------------------------------------------------------------------------------------------------------------------------------------------------------------------------------------------------------------------------------------------------------------------------------------------------------------------------------------------------------------------------------------------------------------------------------------------------------------------------------------------------------------------------------------------------------------------------------------------------------------------------------------------------------------------------------------------------------------------------------------------------------------------------------------------------------------------------------------------------------------|------|
| National Cancer Registration                                                                                                                                                                                                                                                                                                                                                                                                                                                                                                                                                                                                                                                                                                                                                                                                                                                                                                                                                                                                                                                                                                                                                                                                                                                                                                                                                                                                                                                                                                                                                                                                                                                                                                                                                                                                                                                                                                                                                                                                                                                                                                   | 1    |
| Cancer of the Female Breast                                                                                                                                                                                                                                                                                                                                                                                                                                                                                                                                                                                                                                                                                                                                                                                                                                                                                                                                                                                                                                                                                                                                                                                                                                                                                                                                                                                                                                                                                                                                                                                                                                                                                                                                                                                                                                                                                                                                                                                                                                                                                                    | 9    |
| Cancer of the Cervix Uteri                                                                                                                                                                                                                                                                                                                                                                                                                                                                                                                                                                                                                                                                                                                                                                                                                                                                                                                                                                                                                                                                                                                                                                                                                                                                                                                                                                                                                                                                                                                                                                                                                                                                                                                                                                                                                                                                                                                                                                                                                                                                                                     | 22   |
| Cancer of the Prostate                                                                                                                                                                                                                                                                                                                                                                                                                                                                                                                                                                                                                                                                                                                                                                                                                                                                                                                                                                                                                                                                                                                                                                                                                                                                                                                                                                                                                                                                                                                                                                                                                                                                                                                                                                                                                                                                                                                                                                                                                                                                                                         | 32   |
| Cancer of the Digestive Tract                                                                                                                                                                                                                                                                                                                                                                                                                                                                                                                                                                                                                                                                                                                                                                                                                                                                                                                                                                                                                                                                                                                                                                                                                                                                                                                                                                                                                                                                                                                                                                                                                                                                                                                                                                                                                                                                                                                                                                                                                                                                                                  | 39   |
| Cancer of the Lung                                                                                                                                                                                                                                                                                                                                                                                                                                                                                                                                                                                                                                                                                                                                                                                                                                                                                                                                                                                                                                                                                                                                                                                                                                                                                                                                                                                                                                                                                                                                                                                                                                                                                                                                                                                                                                                                                                                                                                                                                                                                                                             | 51   |
| Epithelioma of the Skin                                                                                                                                                                                                                                                                                                                                                                                                                                                                                                                                                                                                                                                                                                                                                                                                                                                                                                                                                                                                                                                                                                                                                                                                                                                                                                                                                                                                                                                                                                                                                                                                                                                                                                                                                                                                                                                                                                                                                                                                                                                                                                        | 60   |
| STOCKED OF A STOCKED S |      |
| Table 1. Cancer of various sites. Percentage                                                                                                                                                                                                                                                                                                                                                                                                                                                                                                                                                                                                                                                                                                                                                                                                                                                                                                                                                                                                                                                                                                                                                                                                                                                                                                                                                                                                                                                                                                                                                                                                                                                                                                                                                                                                                                                                                                                                                                                                                                                                                   |      |
| distribution by age of (a) registration rates                                                                                                                                                                                                                                                                                                                                                                                                                                                                                                                                                                                                                                                                                                                                                                                                                                                                                                                                                                                                                                                                                                                                                                                                                                                                                                                                                                                                                                                                                                                                                                                                                                                                                                                                                                                                                                                                                                                                                                                                                                                                                  |      |
| (1945-49) and (b) mortality rates (1946-50) per million population                                                                                                                                                                                                                                                                                                                                                                                                                                                                                                                                                                                                                                                                                                                                                                                                                                                                                                                                                                                                                                                                                                                                                                                                                                                                                                                                                                                                                                                                                                                                                                                                                                                                                                                                                                                                                                                                                                                                                                                                                                                             | 69   |
| Table 2. Cancer of Breast. Registration                                                                                                                                                                                                                                                                                                                                                                                                                                                                                                                                                                                                                                                                                                                                                                                                                                                                                                                                                                                                                                                                                                                                                                                                                                                                                                                                                                                                                                                                                                                                                                                                                                                                                                                                                                                                                                                                                                                                                                                                                                                                                        |      |
| rates per million population and                                                                                                                                                                                                                                                                                                                                                                                                                                                                                                                                                                                                                                                                                                                                                                                                                                                                                                                                                                                                                                                                                                                                                                                                                                                                                                                                                                                                                                                                                                                                                                                                                                                                                                                                                                                                                                                                                                                                                                                                                                                                                               |      |
| comparative percentage registration rates by clinical stage and age; 1945-49 registrations                                                                                                                                                                                                                                                                                                                                                                                                                                                                                                                                                                                                                                                                                                                                                                                                                                                                                                                                                                                                                                                                                                                                                                                                                                                                                                                                                                                                                                                                                                                                                                                                                                                                                                                                                                                                                                                                                                                                                                                                                                     | 70   |
| Table 3. Cancer of Breast. Relationship                                                                                                                                                                                                                                                                                                                                                                                                                                                                                                                                                                                                                                                                                                                                                                                                                                                                                                                                                                                                                                                                                                                                                                                                                                                                                                                                                                                                                                                                                                                                                                                                                                                                                                                                                                                                                                                                                                                                                                                                                                                                                        |      |
| of age to clinical stage; 1945-49                                                                                                                                                                                                                                                                                                                                                                                                                                                                                                                                                                                                                                                                                                                                                                                                                                                                                                                                                                                                                                                                                                                                                                                                                                                                                                                                                                                                                                                                                                                                                                                                                                                                                                                                                                                                                                                                                                                                                                                                                                                                                              |      |
| registrations                                                                                                                                                                                                                                                                                                                                                                                                                                                                                                                                                                                                                                                                                                                                                                                                                                                                                                                                                                                                                                                                                                                                                                                                                                                                                                                                                                                                                                                                                                                                                                                                                                                                                                                                                                                                                                                                                                                                                                                                                                                                                                                  | .71  |
| Table 4. Cancer of Breast. Relationship                                                                                                                                                                                                                                                                                                                                                                                                                                                                                                                                                                                                                                                                                                                                                                                                                                                                                                                                                                                                                                                                                                                                                                                                                                                                                                                                                                                                                                                                                                                                                                                                                                                                                                                                                                                                                                                                                                                                                                                                                                                                                        |      |
| of duration of symptomatic history to clinical stage; 1945-49 registrations                                                                                                                                                                                                                                                                                                                                                                                                                                                                                                                                                                                                                                                                                                                                                                                                                                                                                                                                                                                                                                                                                                                                                                                                                                                                                                                                                                                                                                                                                                                                                                                                                                                                                                                                                                                                                                                                                                                                                                                                                                                    | .72  |
| Table 5. Cancer of Breast. Number and                                                                                                                                                                                                                                                                                                                                                                                                                                                                                                                                                                                                                                                                                                                                                                                                                                                                                                                                                                                                                                                                                                                                                                                                                                                                                                                                                                                                                                                                                                                                                                                                                                                                                                                                                                                                                                                                                                                                                                                                                                                                                          |      |
| percentage distribution by treatment in                                                                                                                                                                                                                                                                                                                                                                                                                                                                                                                                                                                                                                                                                                                                                                                                                                                                                                                                                                                                                                                                                                                                                                                                                                                                                                                                                                                                                                                                                                                                                                                                                                                                                                                                                                                                                                                                                                                                                                                                                                                                                        |      |
| each clinical stage; 1945-49 registrations                                                                                                                                                                                                                                                                                                                                                                                                                                                                                                                                                                                                                                                                                                                                                                                                                                                                                                                                                                                                                                                                                                                                                                                                                                                                                                                                                                                                                                                                                                                                                                                                                                                                                                                                                                                                                                                                                                                                                                                                                                                                                     | .72  |
| Table 6. Cancer of Breast. Number by                                                                                                                                                                                                                                                                                                                                                                                                                                                                                                                                                                                                                                                                                                                                                                                                                                                                                                                                                                                                                                                                                                                                                                                                                                                                                                                                                                                                                                                                                                                                                                                                                                                                                                                                                                                                                                                                                                                                                                                                                                                                                           |      |
| centage distribution by age in each clinical                                                                                                                                                                                                                                                                                                                                                                                                                                                                                                                                                                                                                                                                                                                                                                                                                                                                                                                                                                                                                                                                                                                                                                                                                                                                                                                                                                                                                                                                                                                                                                                                                                                                                                                                                                                                                                                                                                                                                                                                                                                                                   |      |
| stage and treatment group; 1945-49                                                                                                                                                                                                                                                                                                                                                                                                                                                                                                                                                                                                                                                                                                                                                                                                                                                                                                                                                                                                                                                                                                                                                                                                                                                                                                                                                                                                                                                                                                                                                                                                                                                                                                                                                                                                                                                                                                                                                                                                                                                                                             | 73   |
| The state of the s |      |
| Table 7. Cancer of Breast. Number and five year survival rates, crude and corrected, of                                                                                                                                                                                                                                                                                                                                                                                                                                                                                                                                                                                                                                                                                                                                                                                                                                                                                                                                                                                                                                                                                                                                                                                                                                                                                                                                                                                                                                                                                                                                                                                                                                                                                                                                                                                                                                                                                                                                                                                                                                        |      |
| radically treated cases by clinical stage and                                                                                                                                                                                                                                                                                                                                                                                                                                                                                                                                                                                                                                                                                                                                                                                                                                                                                                                                                                                                                                                                                                                                                                                                                                                                                                                                                                                                                                                                                                                                                                                                                                                                                                                                                                                                                                                                                                                                                                                                                                                                                  |      |
| age; also of all cases, whether treated or                                                                                                                                                                                                                                                                                                                                                                                                                                                                                                                                                                                                                                                                                                                                                                                                                                                                                                                                                                                                                                                                                                                                                                                                                                                                                                                                                                                                                                                                                                                                                                                                                                                                                                                                                                                                                                                                                                                                                                                                                                                                                     |      |
| not, by age; 1945-47 registrations                                                                                                                                                                                                                                                                                                                                                                                                                                                                                                                                                                                                                                                                                                                                                                                                                                                                                                                                                                                                                                                                                                                                                                                                                                                                                                                                                                                                                                                                                                                                                                                                                                                                                                                                                                                                                                                                                                                                                                                                                                                                                             | .74  |

| Page                                                                                                                                                                                                                                                         | ON ATT                                                                                                                                                                                                                     |
|--------------------------------------------------------------------------------------------------------------------------------------------------------------------------------------------------------------------------------------------------------------|----------------------------------------------------------------------------------------------------------------------------------------------------------------------------------------------------------------------------|
| Table 8. Cancer of Breast. Number and five year crude survival rates of radically treated cases by clinical stage and duration of symptomatic history; also of cases with metastatic spread and of all registered cases, whether treated or not, by duration | Table 16. Cancer of Cervix Uteri. Number and five year survival rates, crude and corrected, of radically treated cases by clinical stage and age; also of all cases, whether treated or not, by age; 1945-47 registrations |
| of symptomatic history; 1945-47 registrations 75  Table 9. Cancer of Breast. Five year survival rates, crude and corrected, of radically                                                                                                                     | five year crude survival rates by clinical stage and duration of symptomatic history; 1945-47 registrations                                                                                                                |
| treated cases, by clinical stage, duration of symptomatic history and age; also median duration of symptomatic history in each clinical stage and age group; 1945-47 registrations 76                                                                        | Table 18. Cancer of Cervix Uteri. Five year survival rates, crude and corrected, of radically treated cases by clinical stage, duration of symptomatic history and age; also median duration of symptomatic history        |
| Table 10. Cancer of Breast. Median durations of symptomatic history and five year corrected survival rates of all cases by clinical stage                                                                                                                    | in each clinical stage and age group; 1945-47 registrations  Table 19. Cancer of Prostate. Registration                                                                                                                    |
| and age; also of radically treated cases by clinical stage; 1945-47 registrations                                                                                                                                                                            | rates per million population and comparative percentage registration rates by age and                                                                                                                                      |
| Registration rates per million population and comparative percentage registration rates by clinical stage and age; 1945-49 registrations                                                                                                                     | clinical stage; 1945-49 registrations  Table 20. Cancer of Prostate. Relationship of age to clinical stage; 1945-49 registrations                                                                                          |
| Table 12. Cancer of Cervix Uteri.  Relationship of age to clinical stage;  1945-49 registrations 79                                                                                                                                                          | Table 21. Cancer of Prostate. Relationship of duration of symptomatic history to clinical stage; 1945-49 registrations                                                                                                     |
| Table 13. Cancer of Cervix Uteri.  Relationship of duration of symptomatic history to clinical stage; 1945-49 registrations 80                                                                                                                               | Table 22. Cancer of Prostate. Number and percentage distribution by treatment in each clinical stage; 1945-49 registrations                                                                                                |
| Table 14. Cancer of Cervix Uteri. Number and percentage distribution by treatment in each clinical stage; 1945-49 registrations 80                                                                                                                           | Table 23. Cancer of Prostate. Five year survival rates, crude and corrected, by clinical stage, treatment and age; also number and percentage distribution by                                                              |
| Table 15. Cancer of Cervix Uteri. Number of cases by clinical stage and treatment;                                                                                                                                                                           | treatment in each clinical stage; 1945-47 registrations                                                                                                                                                                    |
| also percentage distribution by age in each clinical stage and treatment group; 1945-49 registrations 81                                                                                                                                                     | Table 24. Cancer of Prostate. Number and five year crude survival rates of treated cases by clinical stage and duration of symptomatic history; and of all cases, whether treated or not, by duration of                   |