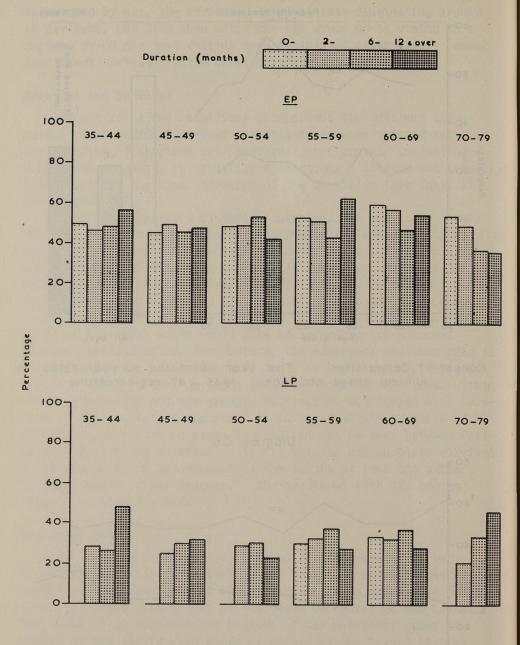

# TABLE OF CONTENTS

|                                                                                                                                                                                                                                                                                                                                                                                                                                                                                                                                                                                                                                                                                                                                                                                                                                                                                                                                                                                                                                                                                                                                                                                                                                                                                                                                                                                                                                                                                                                                                                                                                                                                                                                                                                                                                                                                                                                                                                                                                                                                                                                                | Page |
|--------------------------------------------------------------------------------------------------------------------------------------------------------------------------------------------------------------------------------------------------------------------------------------------------------------------------------------------------------------------------------------------------------------------------------------------------------------------------------------------------------------------------------------------------------------------------------------------------------------------------------------------------------------------------------------------------------------------------------------------------------------------------------------------------------------------------------------------------------------------------------------------------------------------------------------------------------------------------------------------------------------------------------------------------------------------------------------------------------------------------------------------------------------------------------------------------------------------------------------------------------------------------------------------------------------------------------------------------------------------------------------------------------------------------------------------------------------------------------------------------------------------------------------------------------------------------------------------------------------------------------------------------------------------------------------------------------------------------------------------------------------------------------------------------------------------------------------------------------------------------------------------------------------------------------------------------------------------------------------------------------------------------------------------------------------------------------------------------------------------------------|------|
| National Cancer Registration                                                                                                                                                                                                                                                                                                                                                                                                                                                                                                                                                                                                                                                                                                                                                                                                                                                                                                                                                                                                                                                                                                                                                                                                                                                                                                                                                                                                                                                                                                                                                                                                                                                                                                                                                                                                                                                                                                                                                                                                                                                                                                   | 1    |
| Cancer of the Female Breast                                                                                                                                                                                                                                                                                                                                                                                                                                                                                                                                                                                                                                                                                                                                                                                                                                                                                                                                                                                                                                                                                                                                                                                                                                                                                                                                                                                                                                                                                                                                                                                                                                                                                                                                                                                                                                                                                                                                                                                                                                                                                                    | 9    |
| Cancer of the Cervix Uteri                                                                                                                                                                                                                                                                                                                                                                                                                                                                                                                                                                                                                                                                                                                                                                                                                                                                                                                                                                                                                                                                                                                                                                                                                                                                                                                                                                                                                                                                                                                                                                                                                                                                                                                                                                                                                                                                                                                                                                                                                                                                                                     | 22   |
| Cancer of the Prostate                                                                                                                                                                                                                                                                                                                                                                                                                                                                                                                                                                                                                                                                                                                                                                                                                                                                                                                                                                                                                                                                                                                                                                                                                                                                                                                                                                                                                                                                                                                                                                                                                                                                                                                                                                                                                                                                                                                                                                                                                                                                                                         | 32   |
| Cancer of the Digestive Tract                                                                                                                                                                                                                                                                                                                                                                                                                                                                                                                                                                                                                                                                                                                                                                                                                                                                                                                                                                                                                                                                                                                                                                                                                                                                                                                                                                                                                                                                                                                                                                                                                                                                                                                                                                                                                                                                                                                                                                                                                                                                                                  | 39   |
| Cancer of the Lung                                                                                                                                                                                                                                                                                                                                                                                                                                                                                                                                                                                                                                                                                                                                                                                                                                                                                                                                                                                                                                                                                                                                                                                                                                                                                                                                                                                                                                                                                                                                                                                                                                                                                                                                                                                                                                                                                                                                                                                                                                                                                                             | 51   |
| Epithelioma of the Skin                                                                                                                                                                                                                                                                                                                                                                                                                                                                                                                                                                                                                                                                                                                                                                                                                                                                                                                                                                                                                                                                                                                                                                                                                                                                                                                                                                                                                                                                                                                                                                                                                                                                                                                                                                                                                                                                                                                                                                                                                                                                                                        | 60   |
| STOCKED OF A STOCKED S |      |
| Table 1. Cancer of various sites. Percentage                                                                                                                                                                                                                                                                                                                                                                                                                                                                                                                                                                                                                                                                                                                                                                                                                                                                                                                                                                                                                                                                                                                                                                                                                                                                                                                                                                                                                                                                                                                                                                                                                                                                                                                                                                                                                                                                                                                                                                                                                                                                                   |      |
| distribution by age of (a) registration rates                                                                                                                                                                                                                                                                                                                                                                                                                                                                                                                                                                                                                                                                                                                                                                                                                                                                                                                                                                                                                                                                                                                                                                                                                                                                                                                                                                                                                                                                                                                                                                                                                                                                                                                                                                                                                                                                                                                                                                                                                                                                                  |      |
| (1945-49) and (b) mortality rates (1946-50) per million population                                                                                                                                                                                                                                                                                                                                                                                                                                                                                                                                                                                                                                                                                                                                                                                                                                                                                                                                                                                                                                                                                                                                                                                                                                                                                                                                                                                                                                                                                                                                                                                                                                                                                                                                                                                                                                                                                                                                                                                                                                                             | 69   |
| Table 2. Cancer of Breast. Registration                                                                                                                                                                                                                                                                                                                                                                                                                                                                                                                                                                                                                                                                                                                                                                                                                                                                                                                                                                                                                                                                                                                                                                                                                                                                                                                                                                                                                                                                                                                                                                                                                                                                                                                                                                                                                                                                                                                                                                                                                                                                                        |      |
| rates per million population and                                                                                                                                                                                                                                                                                                                                                                                                                                                                                                                                                                                                                                                                                                                                                                                                                                                                                                                                                                                                                                                                                                                                                                                                                                                                                                                                                                                                                                                                                                                                                                                                                                                                                                                                                                                                                                                                                                                                                                                                                                                                                               |      |
| comparative percentage registration rates by clinical stage and age; 1945-49 registrations                                                                                                                                                                                                                                                                                                                                                                                                                                                                                                                                                                                                                                                                                                                                                                                                                                                                                                                                                                                                                                                                                                                                                                                                                                                                                                                                                                                                                                                                                                                                                                                                                                                                                                                                                                                                                                                                                                                                                                                                                                     | 70   |
| Table 3. Cancer of Breast. Relationship                                                                                                                                                                                                                                                                                                                                                                                                                                                                                                                                                                                                                                                                                                                                                                                                                                                                                                                                                                                                                                                                                                                                                                                                                                                                                                                                                                                                                                                                                                                                                                                                                                                                                                                                                                                                                                                                                                                                                                                                                                                                                        |      |
| of age to clinical stage; 1945-49                                                                                                                                                                                                                                                                                                                                                                                                                                                                                                                                                                                                                                                                                                                                                                                                                                                                                                                                                                                                                                                                                                                                                                                                                                                                                                                                                                                                                                                                                                                                                                                                                                                                                                                                                                                                                                                                                                                                                                                                                                                                                              |      |
| registrations                                                                                                                                                                                                                                                                                                                                                                                                                                                                                                                                                                                                                                                                                                                                                                                                                                                                                                                                                                                                                                                                                                                                                                                                                                                                                                                                                                                                                                                                                                                                                                                                                                                                                                                                                                                                                                                                                                                                                                                                                                                                                                                  | .71  |
| Table 4. Cancer of Breast. Relationship                                                                                                                                                                                                                                                                                                                                                                                                                                                                                                                                                                                                                                                                                                                                                                                                                                                                                                                                                                                                                                                                                                                                                                                                                                                                                                                                                                                                                                                                                                                                                                                                                                                                                                                                                                                                                                                                                                                                                                                                                                                                                        |      |
| of duration of symptomatic history to clinical stage; 1945-49 registrations                                                                                                                                                                                                                                                                                                                                                                                                                                                                                                                                                                                                                                                                                                                                                                                                                                                                                                                                                                                                                                                                                                                                                                                                                                                                                                                                                                                                                                                                                                                                                                                                                                                                                                                                                                                                                                                                                                                                                                                                                                                    | .72  |
| Table 5. Cancer of Breast. Number and                                                                                                                                                                                                                                                                                                                                                                                                                                                                                                                                                                                                                                                                                                                                                                                                                                                                                                                                                                                                                                                                                                                                                                                                                                                                                                                                                                                                                                                                                                                                                                                                                                                                                                                                                                                                                                                                                                                                                                                                                                                                                          |      |
| percentage distribution by treatment in                                                                                                                                                                                                                                                                                                                                                                                                                                                                                                                                                                                                                                                                                                                                                                                                                                                                                                                                                                                                                                                                                                                                                                                                                                                                                                                                                                                                                                                                                                                                                                                                                                                                                                                                                                                                                                                                                                                                                                                                                                                                                        |      |
| each clinical stage; 1945-49 registrations                                                                                                                                                                                                                                                                                                                                                                                                                                                                                                                                                                                                                                                                                                                                                                                                                                                                                                                                                                                                                                                                                                                                                                                                                                                                                                                                                                                                                                                                                                                                                                                                                                                                                                                                                                                                                                                                                                                                                                                                                                                                                     | .72  |
| Table 6. Cancer of Breast. Number by                                                                                                                                                                                                                                                                                                                                                                                                                                                                                                                                                                                                                                                                                                                                                                                                                                                                                                                                                                                                                                                                                                                                                                                                                                                                                                                                                                                                                                                                                                                                                                                                                                                                                                                                                                                                                                                                                                                                                                                                                                                                                           |      |
| centage distribution by age in each clinical                                                                                                                                                                                                                                                                                                                                                                                                                                                                                                                                                                                                                                                                                                                                                                                                                                                                                                                                                                                                                                                                                                                                                                                                                                                                                                                                                                                                                                                                                                                                                                                                                                                                                                                                                                                                                                                                                                                                                                                                                                                                                   |      |
| stage and treatment group; 1945-49                                                                                                                                                                                                                                                                                                                                                                                                                                                                                                                                                                                                                                                                                                                                                                                                                                                                                                                                                                                                                                                                                                                                                                                                                                                                                                                                                                                                                                                                                                                                                                                                                                                                                                                                                                                                                                                                                                                                                                                                                                                                                             | 73   |
| The state of the s |      |
| Table 7. Cancer of Breast. Number and five year survival rates, crude and corrected, of                                                                                                                                                                                                                                                                                                                                                                                                                                                                                                                                                                                                                                                                                                                                                                                                                                                                                                                                                                                                                                                                                                                                                                                                                                                                                                                                                                                                                                                                                                                                                                                                                                                                                                                                                                                                                                                                                                                                                                                                                                        |      |
| radically treated cases by clinical stage and                                                                                                                                                                                                                                                                                                                                                                                                                                                                                                                                                                                                                                                                                                                                                                                                                                                                                                                                                                                                                                                                                                                                                                                                                                                                                                                                                                                                                                                                                                                                                                                                                                                                                                                                                                                                                                                                                                                                                                                                                                                                                  |      |
| age; also of all cases, whether treated or                                                                                                                                                                                                                                                                                                                                                                                                                                                                                                                                                                                                                                                                                                                                                                                                                                                                                                                                                                                                                                                                                                                                                                                                                                                                                                                                                                                                                                                                                                                                                                                                                                                                                                                                                                                                                                                                                                                                                                                                                                                                                     |      |
| not, by age; 1945-47 registrations                                                                                                                                                                                                                                                                                                                                                                                                                                                                                                                                                                                                                                                                                                                                                                                                                                                                                                                                                                                                                                                                                                                                                                                                                                                                                                                                                                                                                                                                                                                                                                                                                                                                                                                                                                                                                                                                                                                                                                                                                                                                                             | .74  |

| Page                                                                                                                                                                                                                                                         | ON ATT                                                                                                                                                                                                                     |
|--------------------------------------------------------------------------------------------------------------------------------------------------------------------------------------------------------------------------------------------------------------|----------------------------------------------------------------------------------------------------------------------------------------------------------------------------------------------------------------------------|
| Table 8. Cancer of Breast. Number and five year crude survival rates of radically treated cases by clinical stage and duration of symptomatic history; also of cases with metastatic spread and of all registered cases, whether treated or not, by duration | Table 16. Cancer of Cervix Uteri. Number and five year survival rates, crude and corrected, of radically treated cases by clinical stage and age; also of all cases, whether treated or not, by age; 1945-47 registrations |
| of symptomatic history; 1945-47 registrations 75  Table 9. Cancer of Breast. Five year survival rates, crude and corrected, of radically                                                                                                                     | five year crude survival rates by clinical stage and duration of symptomatic history; 1945-47 registrations                                                                                                                |
| treated cases, by clinical stage, duration of symptomatic history and age; also median duration of symptomatic history in each clinical stage and age group; 1945-47 registrations 76                                                                        | Table 18. Cancer of Cervix Uteri. Five year survival rates, crude and corrected, of radically treated cases by clinical stage, duration of symptomatic history and age; also median duration of symptomatic history        |
| Table 10. Cancer of Breast. Median durations of symptomatic history and five year corrected survival rates of all cases by clinical stage                                                                                                                    | in each clinical stage and age group; 1945-47 registrations  Table 19. Cancer of Prostate. Registration                                                                                                                    |
| and age; also of radically treated cases by clinical stage; 1945-47 registrations                                                                                                                                                                            | rates per million population and comparative percentage registration rates by age and                                                                                                                                      |
| Registration rates per million population and comparative percentage registration rates by clinical stage and age; 1945-49 registrations                                                                                                                     | clinical stage; 1945-49 registrations  Table 20. Cancer of Prostate. Relationship of age to clinical stage; 1945-49 registrations                                                                                          |
| Table 12. Cancer of Cervix Uteri.  Relationship of age to clinical stage;  1945-49 registrations 79                                                                                                                                                          | Table 21. Cancer of Prostate. Relationship of duration of symptomatic history to clinical stage; 1945-49 registrations                                                                                                     |
| Table 13. Cancer of Cervix Uteri.  Relationship of duration of symptomatic history to clinical stage; 1945-49 registrations 80                                                                                                                               | Table 22. Cancer of Prostate. Number and percentage distribution by treatment in each clinical stage; 1945-49 registrations                                                                                                |
| Table 14. Cancer of Cervix Uteri. Number and percentage distribution by treatment in each clinical stage; 1945-49 registrations 80                                                                                                                           | Table 23. Cancer of Prostate. Five year survival rates, crude and corrected, by clinical stage, treatment and age; also number and percentage distribution by                                                              |
| Table 15. Cancer of Cervix Uteri. Number of cases by clinical stage and treatment;                                                                                                                                                                           | treatment in each clinical stage; 1945-47 registrations                                                                                                                                                                    |
| also percentage distribution by age in each clinical stage and treatment group; 1945-49 registrations 81                                                                                                                                                     | Table 24. Cancer of Prostate. Number and five year crude survival rates of treated cases by clinical stage and duration of symptomatic history; and of all cases, whether treated or not, by duration of                   |