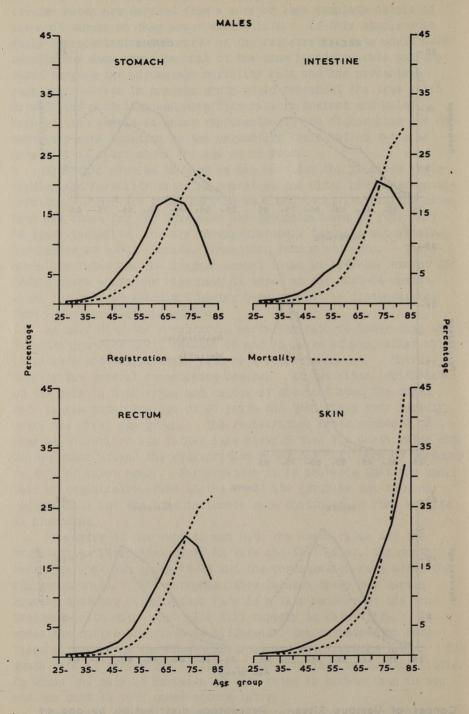

# TABLE OF CONTENTS

|                                                                                                                                                                                                                                                                                                                                                                                                                                                                                                                                                                                                                                                                                                                                                                                                                                                                                                                                                                                                                                                                                                                                                                                                                                                                                                                                                                                                                                                                                                                                                                                                                                                                                                                                                                                                                                                                                                                                                                                                                                                                                                                                | Page |
|--------------------------------------------------------------------------------------------------------------------------------------------------------------------------------------------------------------------------------------------------------------------------------------------------------------------------------------------------------------------------------------------------------------------------------------------------------------------------------------------------------------------------------------------------------------------------------------------------------------------------------------------------------------------------------------------------------------------------------------------------------------------------------------------------------------------------------------------------------------------------------------------------------------------------------------------------------------------------------------------------------------------------------------------------------------------------------------------------------------------------------------------------------------------------------------------------------------------------------------------------------------------------------------------------------------------------------------------------------------------------------------------------------------------------------------------------------------------------------------------------------------------------------------------------------------------------------------------------------------------------------------------------------------------------------------------------------------------------------------------------------------------------------------------------------------------------------------------------------------------------------------------------------------------------------------------------------------------------------------------------------------------------------------------------------------------------------------------------------------------------------|------|
| National Cancer Registration                                                                                                                                                                                                                                                                                                                                                                                                                                                                                                                                                                                                                                                                                                                                                                                                                                                                                                                                                                                                                                                                                                                                                                                                                                                                                                                                                                                                                                                                                                                                                                                                                                                                                                                                                                                                                                                                                                                                                                                                                                                                                                   | 1    |
| Cancer of the Female Breast                                                                                                                                                                                                                                                                                                                                                                                                                                                                                                                                                                                                                                                                                                                                                                                                                                                                                                                                                                                                                                                                                                                                                                                                                                                                                                                                                                                                                                                                                                                                                                                                                                                                                                                                                                                                                                                                                                                                                                                                                                                                                                    | 9    |
| Cancer of the Cervix Uteri                                                                                                                                                                                                                                                                                                                                                                                                                                                                                                                                                                                                                                                                                                                                                                                                                                                                                                                                                                                                                                                                                                                                                                                                                                                                                                                                                                                                                                                                                                                                                                                                                                                                                                                                                                                                                                                                                                                                                                                                                                                                                                     | 22   |
| Cancer of the Prostate                                                                                                                                                                                                                                                                                                                                                                                                                                                                                                                                                                                                                                                                                                                                                                                                                                                                                                                                                                                                                                                                                                                                                                                                                                                                                                                                                                                                                                                                                                                                                                                                                                                                                                                                                                                                                                                                                                                                                                                                                                                                                                         | 32   |
| Cancer of the Digestive Tract                                                                                                                                                                                                                                                                                                                                                                                                                                                                                                                                                                                                                                                                                                                                                                                                                                                                                                                                                                                                                                                                                                                                                                                                                                                                                                                                                                                                                                                                                                                                                                                                                                                                                                                                                                                                                                                                                                                                                                                                                                                                                                  | 39   |
| Cancer of the Lung                                                                                                                                                                                                                                                                                                                                                                                                                                                                                                                                                                                                                                                                                                                                                                                                                                                                                                                                                                                                                                                                                                                                                                                                                                                                                                                                                                                                                                                                                                                                                                                                                                                                                                                                                                                                                                                                                                                                                                                                                                                                                                             | 51   |
| Epithelioma of the Skin                                                                                                                                                                                                                                                                                                                                                                                                                                                                                                                                                                                                                                                                                                                                                                                                                                                                                                                                                                                                                                                                                                                                                                                                                                                                                                                                                                                                                                                                                                                                                                                                                                                                                                                                                                                                                                                                                                                                                                                                                                                                                                        | 60   |
| STOCKED OF A STOCKED S |      |
| Table 1. Cancer of various sites. Percentage                                                                                                                                                                                                                                                                                                                                                                                                                                                                                                                                                                                                                                                                                                                                                                                                                                                                                                                                                                                                                                                                                                                                                                                                                                                                                                                                                                                                                                                                                                                                                                                                                                                                                                                                                                                                                                                                                                                                                                                                                                                                                   |      |
| distribution by age of (a) registration rates                                                                                                                                                                                                                                                                                                                                                                                                                                                                                                                                                                                                                                                                                                                                                                                                                                                                                                                                                                                                                                                                                                                                                                                                                                                                                                                                                                                                                                                                                                                                                                                                                                                                                                                                                                                                                                                                                                                                                                                                                                                                                  |      |
| (1945-49) and (b) mortality rates (1946-50) per million population                                                                                                                                                                                                                                                                                                                                                                                                                                                                                                                                                                                                                                                                                                                                                                                                                                                                                                                                                                                                                                                                                                                                                                                                                                                                                                                                                                                                                                                                                                                                                                                                                                                                                                                                                                                                                                                                                                                                                                                                                                                             | 69   |
| Table 2. Cancer of Breast. Registration                                                                                                                                                                                                                                                                                                                                                                                                                                                                                                                                                                                                                                                                                                                                                                                                                                                                                                                                                                                                                                                                                                                                                                                                                                                                                                                                                                                                                                                                                                                                                                                                                                                                                                                                                                                                                                                                                                                                                                                                                                                                                        |      |
| rates per million population and                                                                                                                                                                                                                                                                                                                                                                                                                                                                                                                                                                                                                                                                                                                                                                                                                                                                                                                                                                                                                                                                                                                                                                                                                                                                                                                                                                                                                                                                                                                                                                                                                                                                                                                                                                                                                                                                                                                                                                                                                                                                                               |      |
| comparative percentage registration rates by clinical stage and age; 1945-49 registrations                                                                                                                                                                                                                                                                                                                                                                                                                                                                                                                                                                                                                                                                                                                                                                                                                                                                                                                                                                                                                                                                                                                                                                                                                                                                                                                                                                                                                                                                                                                                                                                                                                                                                                                                                                                                                                                                                                                                                                                                                                     | 70   |
| Table 3. Cancer of Breast. Relationship                                                                                                                                                                                                                                                                                                                                                                                                                                                                                                                                                                                                                                                                                                                                                                                                                                                                                                                                                                                                                                                                                                                                                                                                                                                                                                                                                                                                                                                                                                                                                                                                                                                                                                                                                                                                                                                                                                                                                                                                                                                                                        |      |
| of age to clinical stage; 1945-49                                                                                                                                                                                                                                                                                                                                                                                                                                                                                                                                                                                                                                                                                                                                                                                                                                                                                                                                                                                                                                                                                                                                                                                                                                                                                                                                                                                                                                                                                                                                                                                                                                                                                                                                                                                                                                                                                                                                                                                                                                                                                              |      |
| registrations                                                                                                                                                                                                                                                                                                                                                                                                                                                                                                                                                                                                                                                                                                                                                                                                                                                                                                                                                                                                                                                                                                                                                                                                                                                                                                                                                                                                                                                                                                                                                                                                                                                                                                                                                                                                                                                                                                                                                                                                                                                                                                                  | .71  |
| Table 4. Cancer of Breast. Relationship                                                                                                                                                                                                                                                                                                                                                                                                                                                                                                                                                                                                                                                                                                                                                                                                                                                                                                                                                                                                                                                                                                                                                                                                                                                                                                                                                                                                                                                                                                                                                                                                                                                                                                                                                                                                                                                                                                                                                                                                                                                                                        |      |
| of duration of symptomatic history to clinical stage; 1945-49 registrations                                                                                                                                                                                                                                                                                                                                                                                                                                                                                                                                                                                                                                                                                                                                                                                                                                                                                                                                                                                                                                                                                                                                                                                                                                                                                                                                                                                                                                                                                                                                                                                                                                                                                                                                                                                                                                                                                                                                                                                                                                                    | .72  |
| Table 5. Cancer of Breast. Number and                                                                                                                                                                                                                                                                                                                                                                                                                                                                                                                                                                                                                                                                                                                                                                                                                                                                                                                                                                                                                                                                                                                                                                                                                                                                                                                                                                                                                                                                                                                                                                                                                                                                                                                                                                                                                                                                                                                                                                                                                                                                                          |      |
| percentage distribution by treatment in                                                                                                                                                                                                                                                                                                                                                                                                                                                                                                                                                                                                                                                                                                                                                                                                                                                                                                                                                                                                                                                                                                                                                                                                                                                                                                                                                                                                                                                                                                                                                                                                                                                                                                                                                                                                                                                                                                                                                                                                                                                                                        |      |
| each clinical stage; 1945-49 registrations                                                                                                                                                                                                                                                                                                                                                                                                                                                                                                                                                                                                                                                                                                                                                                                                                                                                                                                                                                                                                                                                                                                                                                                                                                                                                                                                                                                                                                                                                                                                                                                                                                                                                                                                                                                                                                                                                                                                                                                                                                                                                     | .72  |
| Table 6. Cancer of Breast. Number by                                                                                                                                                                                                                                                                                                                                                                                                                                                                                                                                                                                                                                                                                                                                                                                                                                                                                                                                                                                                                                                                                                                                                                                                                                                                                                                                                                                                                                                                                                                                                                                                                                                                                                                                                                                                                                                                                                                                                                                                                                                                                           |      |
| centage distribution by age in each clinical                                                                                                                                                                                                                                                                                                                                                                                                                                                                                                                                                                                                                                                                                                                                                                                                                                                                                                                                                                                                                                                                                                                                                                                                                                                                                                                                                                                                                                                                                                                                                                                                                                                                                                                                                                                                                                                                                                                                                                                                                                                                                   |      |
| stage and treatment group; 1945-49                                                                                                                                                                                                                                                                                                                                                                                                                                                                                                                                                                                                                                                                                                                                                                                                                                                                                                                                                                                                                                                                                                                                                                                                                                                                                                                                                                                                                                                                                                                                                                                                                                                                                                                                                                                                                                                                                                                                                                                                                                                                                             | 73   |
| The state of the s |      |
| Table 7. Cancer of Breast. Number and five year survival rates, crude and corrected, of                                                                                                                                                                                                                                                                                                                                                                                                                                                                                                                                                                                                                                                                                                                                                                                                                                                                                                                                                                                                                                                                                                                                                                                                                                                                                                                                                                                                                                                                                                                                                                                                                                                                                                                                                                                                                                                                                                                                                                                                                                        |      |
| radically treated cases by clinical stage and                                                                                                                                                                                                                                                                                                                                                                                                                                                                                                                                                                                                                                                                                                                                                                                                                                                                                                                                                                                                                                                                                                                                                                                                                                                                                                                                                                                                                                                                                                                                                                                                                                                                                                                                                                                                                                                                                                                                                                                                                                                                                  |      |
| age; also of all cases, whether treated or                                                                                                                                                                                                                                                                                                                                                                                                                                                                                                                                                                                                                                                                                                                                                                                                                                                                                                                                                                                                                                                                                                                                                                                                                                                                                                                                                                                                                                                                                                                                                                                                                                                                                                                                                                                                                                                                                                                                                                                                                                                                                     |      |
| not, by age; 1945-47 registrations                                                                                                                                                                                                                                                                                                                                                                                                                                                                                                                                                                                                                                                                                                                                                                                                                                                                                                                                                                                                                                                                                                                                                                                                                                                                                                                                                                                                                                                                                                                                                                                                                                                                                                                                                                                                                                                                                                                                                                                                                                                                                             | .74  |