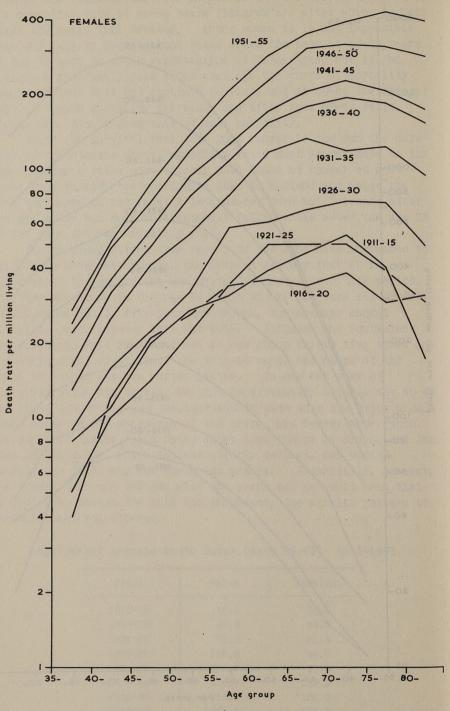

# TABLE OF CONTENTS

|                                                                                                                                                                                                                                                                                                                                                                                                                                                                                                                                                                                                                                                                                                                                                                                                                                                                                                                                                                                                                                                                                                                                                                                                                                                                                                                                                                                                                                                                                                                                                                                                                                                                                                                                                                                                                                                                                                                                                                                                                                                                                                                                | Page |
|--------------------------------------------------------------------------------------------------------------------------------------------------------------------------------------------------------------------------------------------------------------------------------------------------------------------------------------------------------------------------------------------------------------------------------------------------------------------------------------------------------------------------------------------------------------------------------------------------------------------------------------------------------------------------------------------------------------------------------------------------------------------------------------------------------------------------------------------------------------------------------------------------------------------------------------------------------------------------------------------------------------------------------------------------------------------------------------------------------------------------------------------------------------------------------------------------------------------------------------------------------------------------------------------------------------------------------------------------------------------------------------------------------------------------------------------------------------------------------------------------------------------------------------------------------------------------------------------------------------------------------------------------------------------------------------------------------------------------------------------------------------------------------------------------------------------------------------------------------------------------------------------------------------------------------------------------------------------------------------------------------------------------------------------------------------------------------------------------------------------------------|------|
| National Cancer Registration                                                                                                                                                                                                                                                                                                                                                                                                                                                                                                                                                                                                                                                                                                                                                                                                                                                                                                                                                                                                                                                                                                                                                                                                                                                                                                                                                                                                                                                                                                                                                                                                                                                                                                                                                                                                                                                                                                                                                                                                                                                                                                   | 1    |
| Cancer of the Female Breast                                                                                                                                                                                                                                                                                                                                                                                                                                                                                                                                                                                                                                                                                                                                                                                                                                                                                                                                                                                                                                                                                                                                                                                                                                                                                                                                                                                                                                                                                                                                                                                                                                                                                                                                                                                                                                                                                                                                                                                                                                                                                                    | 9    |
| Cancer of the Cervix Uteri                                                                                                                                                                                                                                                                                                                                                                                                                                                                                                                                                                                                                                                                                                                                                                                                                                                                                                                                                                                                                                                                                                                                                                                                                                                                                                                                                                                                                                                                                                                                                                                                                                                                                                                                                                                                                                                                                                                                                                                                                                                                                                     | 22   |
| Cancer of the Prostate                                                                                                                                                                                                                                                                                                                                                                                                                                                                                                                                                                                                                                                                                                                                                                                                                                                                                                                                                                                                                                                                                                                                                                                                                                                                                                                                                                                                                                                                                                                                                                                                                                                                                                                                                                                                                                                                                                                                                                                                                                                                                                         | 32   |
| Cancer of the Digestive Tract                                                                                                                                                                                                                                                                                                                                                                                                                                                                                                                                                                                                                                                                                                                                                                                                                                                                                                                                                                                                                                                                                                                                                                                                                                                                                                                                                                                                                                                                                                                                                                                                                                                                                                                                                                                                                                                                                                                                                                                                                                                                                                  | 39   |
| Cancer of the Lung                                                                                                                                                                                                                                                                                                                                                                                                                                                                                                                                                                                                                                                                                                                                                                                                                                                                                                                                                                                                                                                                                                                                                                                                                                                                                                                                                                                                                                                                                                                                                                                                                                                                                                                                                                                                                                                                                                                                                                                                                                                                                                             | 51   |
| Epithelioma of the Skin                                                                                                                                                                                                                                                                                                                                                                                                                                                                                                                                                                                                                                                                                                                                                                                                                                                                                                                                                                                                                                                                                                                                                                                                                                                                                                                                                                                                                                                                                                                                                                                                                                                                                                                                                                                                                                                                                                                                                                                                                                                                                                        | 60   |
| STOCKED OF A STOCKED S |      |
| Table 1. Cancer of various sites. Percentage                                                                                                                                                                                                                                                                                                                                                                                                                                                                                                                                                                                                                                                                                                                                                                                                                                                                                                                                                                                                                                                                                                                                                                                                                                                                                                                                                                                                                                                                                                                                                                                                                                                                                                                                                                                                                                                                                                                                                                                                                                                                                   |      |
| distribution by age of (a) registration rates                                                                                                                                                                                                                                                                                                                                                                                                                                                                                                                                                                                                                                                                                                                                                                                                                                                                                                                                                                                                                                                                                                                                                                                                                                                                                                                                                                                                                                                                                                                                                                                                                                                                                                                                                                                                                                                                                                                                                                                                                                                                                  |      |
| (1945-49) and (b) mortality rates (1946-50) per million population                                                                                                                                                                                                                                                                                                                                                                                                                                                                                                                                                                                                                                                                                                                                                                                                                                                                                                                                                                                                                                                                                                                                                                                                                                                                                                                                                                                                                                                                                                                                                                                                                                                                                                                                                                                                                                                                                                                                                                                                                                                             | 69   |
| Table 2. Cancer of Breast. Registration                                                                                                                                                                                                                                                                                                                                                                                                                                                                                                                                                                                                                                                                                                                                                                                                                                                                                                                                                                                                                                                                                                                                                                                                                                                                                                                                                                                                                                                                                                                                                                                                                                                                                                                                                                                                                                                                                                                                                                                                                                                                                        |      |
| rates per million population and                                                                                                                                                                                                                                                                                                                                                                                                                                                                                                                                                                                                                                                                                                                                                                                                                                                                                                                                                                                                                                                                                                                                                                                                                                                                                                                                                                                                                                                                                                                                                                                                                                                                                                                                                                                                                                                                                                                                                                                                                                                                                               |      |
| comparative percentage registration rates by clinical stage and age; 1945-49 registrations                                                                                                                                                                                                                                                                                                                                                                                                                                                                                                                                                                                                                                                                                                                                                                                                                                                                                                                                                                                                                                                                                                                                                                                                                                                                                                                                                                                                                                                                                                                                                                                                                                                                                                                                                                                                                                                                                                                                                                                                                                     | 70   |
| Table 3. Cancer of Breast. Relationship                                                                                                                                                                                                                                                                                                                                                                                                                                                                                                                                                                                                                                                                                                                                                                                                                                                                                                                                                                                                                                                                                                                                                                                                                                                                                                                                                                                                                                                                                                                                                                                                                                                                                                                                                                                                                                                                                                                                                                                                                                                                                        |      |
| of age to clinical stage; 1945-49                                                                                                                                                                                                                                                                                                                                                                                                                                                                                                                                                                                                                                                                                                                                                                                                                                                                                                                                                                                                                                                                                                                                                                                                                                                                                                                                                                                                                                                                                                                                                                                                                                                                                                                                                                                                                                                                                                                                                                                                                                                                                              |      |
| registrations                                                                                                                                                                                                                                                                                                                                                                                                                                                                                                                                                                                                                                                                                                                                                                                                                                                                                                                                                                                                                                                                                                                                                                                                                                                                                                                                                                                                                                                                                                                                                                                                                                                                                                                                                                                                                                                                                                                                                                                                                                                                                                                  | .71  |
| Table 4. Cancer of Breast. Relationship                                                                                                                                                                                                                                                                                                                                                                                                                                                                                                                                                                                                                                                                                                                                                                                                                                                                                                                                                                                                                                                                                                                                                                                                                                                                                                                                                                                                                                                                                                                                                                                                                                                                                                                                                                                                                                                                                                                                                                                                                                                                                        |      |
| of duration of symptomatic history to clinical stage; 1945-49 registrations                                                                                                                                                                                                                                                                                                                                                                                                                                                                                                                                                                                                                                                                                                                                                                                                                                                                                                                                                                                                                                                                                                                                                                                                                                                                                                                                                                                                                                                                                                                                                                                                                                                                                                                                                                                                                                                                                                                                                                                                                                                    | .72  |
| Table 5. Cancer of Breast. Number and                                                                                                                                                                                                                                                                                                                                                                                                                                                                                                                                                                                                                                                                                                                                                                                                                                                                                                                                                                                                                                                                                                                                                                                                                                                                                                                                                                                                                                                                                                                                                                                                                                                                                                                                                                                                                                                                                                                                                                                                                                                                                          |      |
| percentage distribution by treatment in                                                                                                                                                                                                                                                                                                                                                                                                                                                                                                                                                                                                                                                                                                                                                                                                                                                                                                                                                                                                                                                                                                                                                                                                                                                                                                                                                                                                                                                                                                                                                                                                                                                                                                                                                                                                                                                                                                                                                                                                                                                                                        |      |
| each clinical stage; 1945-49 registrations                                                                                                                                                                                                                                                                                                                                                                                                                                                                                                                                                                                                                                                                                                                                                                                                                                                                                                                                                                                                                                                                                                                                                                                                                                                                                                                                                                                                                                                                                                                                                                                                                                                                                                                                                                                                                                                                                                                                                                                                                                                                                     | .72  |
| Table 6. Cancer of Breast. Number by                                                                                                                                                                                                                                                                                                                                                                                                                                                                                                                                                                                                                                                                                                                                                                                                                                                                                                                                                                                                                                                                                                                                                                                                                                                                                                                                                                                                                                                                                                                                                                                                                                                                                                                                                                                                                                                                                                                                                                                                                                                                                           |      |
| centage distribution by age in each clinical                                                                                                                                                                                                                                                                                                                                                                                                                                                                                                                                                                                                                                                                                                                                                                                                                                                                                                                                                                                                                                                                                                                                                                                                                                                                                                                                                                                                                                                                                                                                                                                                                                                                                                                                                                                                                                                                                                                                                                                                                                                                                   |      |
| stage and treatment group; 1945-49                                                                                                                                                                                                                                                                                                                                                                                                                                                                                                                                                                                                                                                                                                                                                                                                                                                                                                                                                                                                                                                                                                                                                                                                                                                                                                                                                                                                                                                                                                                                                                                                                                                                                                                                                                                                                                                                                                                                                                                                                                                                                             | 73   |
| The state of the s |      |
| Table 7. Cancer of Breast. Number and five year survival rates, crude and corrected, of                                                                                                                                                                                                                                                                                                                                                                                                                                                                                                                                                                                                                                                                                                                                                                                                                                                                                                                                                                                                                                                                                                                                                                                                                                                                                                                                                                                                                                                                                                                                                                                                                                                                                                                                                                                                                                                                                                                                                                                                                                        |      |
| radically treated cases by clinical stage and                                                                                                                                                                                                                                                                                                                                                                                                                                                                                                                                                                                                                                                                                                                                                                                                                                                                                                                                                                                                                                                                                                                                                                                                                                                                                                                                                                                                                                                                                                                                                                                                                                                                                                                                                                                                                                                                                                                                                                                                                                                                                  |      |
| age; also of all cases, whether treated or                                                                                                                                                                                                                                                                                                                                                                                                                                                                                                                                                                                                                                                                                                                                                                                                                                                                                                                                                                                                                                                                                                                                                                                                                                                                                                                                                                                                                                                                                                                                                                                                                                                                                                                                                                                                                                                                                                                                                                                                                                                                                     |      |
| not, by age; 1945-47 registrations                                                                                                                                                                                                                                                                                                                                                                                                                                                                                                                                                                                                                                                                                                                                                                                                                                                                                                                                                                                                                                                                                                                                                                                                                                                                                                                                                                                                                                                                                                                                                                                                                                                                                                                                                                                                                                                                                                                                                                                                                                                                                             | .74  |