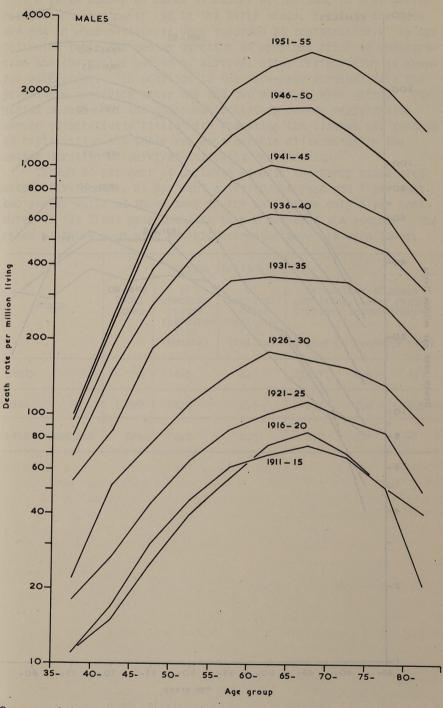

# TABLE OF CONTENTS

|                                                                                                                                                                                                                                                                                                                                                                                                                                                                                                                                                                                                                                                                                                                                                                                                                                                                                                                                                                                                                                                                                                                                                                                                                                                                                                                                                                                                                                                                                                                                                                                                                                                                                                                                                                                                                                                                                                                                                                                                                                                                                                                                | Page |
|--------------------------------------------------------------------------------------------------------------------------------------------------------------------------------------------------------------------------------------------------------------------------------------------------------------------------------------------------------------------------------------------------------------------------------------------------------------------------------------------------------------------------------------------------------------------------------------------------------------------------------------------------------------------------------------------------------------------------------------------------------------------------------------------------------------------------------------------------------------------------------------------------------------------------------------------------------------------------------------------------------------------------------------------------------------------------------------------------------------------------------------------------------------------------------------------------------------------------------------------------------------------------------------------------------------------------------------------------------------------------------------------------------------------------------------------------------------------------------------------------------------------------------------------------------------------------------------------------------------------------------------------------------------------------------------------------------------------------------------------------------------------------------------------------------------------------------------------------------------------------------------------------------------------------------------------------------------------------------------------------------------------------------------------------------------------------------------------------------------------------------|------|
| National Cancer Registration                                                                                                                                                                                                                                                                                                                                                                                                                                                                                                                                                                                                                                                                                                                                                                                                                                                                                                                                                                                                                                                                                                                                                                                                                                                                                                                                                                                                                                                                                                                                                                                                                                                                                                                                                                                                                                                                                                                                                                                                                                                                                                   | 1    |
| Cancer of the Female Breast                                                                                                                                                                                                                                                                                                                                                                                                                                                                                                                                                                                                                                                                                                                                                                                                                                                                                                                                                                                                                                                                                                                                                                                                                                                                                                                                                                                                                                                                                                                                                                                                                                                                                                                                                                                                                                                                                                                                                                                                                                                                                                    | 9    |
| Cancer of the Cervix Uteri                                                                                                                                                                                                                                                                                                                                                                                                                                                                                                                                                                                                                                                                                                                                                                                                                                                                                                                                                                                                                                                                                                                                                                                                                                                                                                                                                                                                                                                                                                                                                                                                                                                                                                                                                                                                                                                                                                                                                                                                                                                                                                     | 22   |
| Cancer of the Prostate                                                                                                                                                                                                                                                                                                                                                                                                                                                                                                                                                                                                                                                                                                                                                                                                                                                                                                                                                                                                                                                                                                                                                                                                                                                                                                                                                                                                                                                                                                                                                                                                                                                                                                                                                                                                                                                                                                                                                                                                                                                                                                         | 32   |
| Cancer of the Digestive Tract                                                                                                                                                                                                                                                                                                                                                                                                                                                                                                                                                                                                                                                                                                                                                                                                                                                                                                                                                                                                                                                                                                                                                                                                                                                                                                                                                                                                                                                                                                                                                                                                                                                                                                                                                                                                                                                                                                                                                                                                                                                                                                  | 39   |
| Cancer of the Lung                                                                                                                                                                                                                                                                                                                                                                                                                                                                                                                                                                                                                                                                                                                                                                                                                                                                                                                                                                                                                                                                                                                                                                                                                                                                                                                                                                                                                                                                                                                                                                                                                                                                                                                                                                                                                                                                                                                                                                                                                                                                                                             | 51   |
| Epithelioma of the Skin                                                                                                                                                                                                                                                                                                                                                                                                                                                                                                                                                                                                                                                                                                                                                                                                                                                                                                                                                                                                                                                                                                                                                                                                                                                                                                                                                                                                                                                                                                                                                                                                                                                                                                                                                                                                                                                                                                                                                                                                                                                                                                        | 60   |
| STOCKED OF A STOCKED S |      |
| Table 1. Cancer of various sites. Percentage                                                                                                                                                                                                                                                                                                                                                                                                                                                                                                                                                                                                                                                                                                                                                                                                                                                                                                                                                                                                                                                                                                                                                                                                                                                                                                                                                                                                                                                                                                                                                                                                                                                                                                                                                                                                                                                                                                                                                                                                                                                                                   |      |
| distribution by age of (a) registration rates                                                                                                                                                                                                                                                                                                                                                                                                                                                                                                                                                                                                                                                                                                                                                                                                                                                                                                                                                                                                                                                                                                                                                                                                                                                                                                                                                                                                                                                                                                                                                                                                                                                                                                                                                                                                                                                                                                                                                                                                                                                                                  |      |
| (1945-49) and (b) mortality rates (1946-50) per million population                                                                                                                                                                                                                                                                                                                                                                                                                                                                                                                                                                                                                                                                                                                                                                                                                                                                                                                                                                                                                                                                                                                                                                                                                                                                                                                                                                                                                                                                                                                                                                                                                                                                                                                                                                                                                                                                                                                                                                                                                                                             | 69   |
| Table 2. Cancer of Breast. Registration                                                                                                                                                                                                                                                                                                                                                                                                                                                                                                                                                                                                                                                                                                                                                                                                                                                                                                                                                                                                                                                                                                                                                                                                                                                                                                                                                                                                                                                                                                                                                                                                                                                                                                                                                                                                                                                                                                                                                                                                                                                                                        |      |
| rates per million population and                                                                                                                                                                                                                                                                                                                                                                                                                                                                                                                                                                                                                                                                                                                                                                                                                                                                                                                                                                                                                                                                                                                                                                                                                                                                                                                                                                                                                                                                                                                                                                                                                                                                                                                                                                                                                                                                                                                                                                                                                                                                                               |      |
| comparative percentage registration rates by clinical stage and age; 1945-49 registrations                                                                                                                                                                                                                                                                                                                                                                                                                                                                                                                                                                                                                                                                                                                                                                                                                                                                                                                                                                                                                                                                                                                                                                                                                                                                                                                                                                                                                                                                                                                                                                                                                                                                                                                                                                                                                                                                                                                                                                                                                                     | 70   |
| Table 3. Cancer of Breast. Relationship                                                                                                                                                                                                                                                                                                                                                                                                                                                                                                                                                                                                                                                                                                                                                                                                                                                                                                                                                                                                                                                                                                                                                                                                                                                                                                                                                                                                                                                                                                                                                                                                                                                                                                                                                                                                                                                                                                                                                                                                                                                                                        |      |
| of age to clinical stage; 1945-49                                                                                                                                                                                                                                                                                                                                                                                                                                                                                                                                                                                                                                                                                                                                                                                                                                                                                                                                                                                                                                                                                                                                                                                                                                                                                                                                                                                                                                                                                                                                                                                                                                                                                                                                                                                                                                                                                                                                                                                                                                                                                              |      |
| registrations                                                                                                                                                                                                                                                                                                                                                                                                                                                                                                                                                                                                                                                                                                                                                                                                                                                                                                                                                                                                                                                                                                                                                                                                                                                                                                                                                                                                                                                                                                                                                                                                                                                                                                                                                                                                                                                                                                                                                                                                                                                                                                                  | .71  |
| Table 4. Cancer of Breast. Relationship                                                                                                                                                                                                                                                                                                                                                                                                                                                                                                                                                                                                                                                                                                                                                                                                                                                                                                                                                                                                                                                                                                                                                                                                                                                                                                                                                                                                                                                                                                                                                                                                                                                                                                                                                                                                                                                                                                                                                                                                                                                                                        |      |
| of duration of symptomatic history to clinical stage; 1945-49 registrations                                                                                                                                                                                                                                                                                                                                                                                                                                                                                                                                                                                                                                                                                                                                                                                                                                                                                                                                                                                                                                                                                                                                                                                                                                                                                                                                                                                                                                                                                                                                                                                                                                                                                                                                                                                                                                                                                                                                                                                                                                                    | .72  |
| Table 5. Cancer of Breast. Number and                                                                                                                                                                                                                                                                                                                                                                                                                                                                                                                                                                                                                                                                                                                                                                                                                                                                                                                                                                                                                                                                                                                                                                                                                                                                                                                                                                                                                                                                                                                                                                                                                                                                                                                                                                                                                                                                                                                                                                                                                                                                                          |      |
| percentage distribution by treatment in                                                                                                                                                                                                                                                                                                                                                                                                                                                                                                                                                                                                                                                                                                                                                                                                                                                                                                                                                                                                                                                                                                                                                                                                                                                                                                                                                                                                                                                                                                                                                                                                                                                                                                                                                                                                                                                                                                                                                                                                                                                                                        |      |
| each clinical stage; 1945-49 registrations                                                                                                                                                                                                                                                                                                                                                                                                                                                                                                                                                                                                                                                                                                                                                                                                                                                                                                                                                                                                                                                                                                                                                                                                                                                                                                                                                                                                                                                                                                                                                                                                                                                                                                                                                                                                                                                                                                                                                                                                                                                                                     | .72  |
| Table 6. Cancer of Breast. Number by                                                                                                                                                                                                                                                                                                                                                                                                                                                                                                                                                                                                                                                                                                                                                                                                                                                                                                                                                                                                                                                                                                                                                                                                                                                                                                                                                                                                                                                                                                                                                                                                                                                                                                                                                                                                                                                                                                                                                                                                                                                                                           |      |
| centage distribution by age in each clinical                                                                                                                                                                                                                                                                                                                                                                                                                                                                                                                                                                                                                                                                                                                                                                                                                                                                                                                                                                                                                                                                                                                                                                                                                                                                                                                                                                                                                                                                                                                                                                                                                                                                                                                                                                                                                                                                                                                                                                                                                                                                                   |      |
| stage and treatment group; 1945-49                                                                                                                                                                                                                                                                                                                                                                                                                                                                                                                                                                                                                                                                                                                                                                                                                                                                                                                                                                                                                                                                                                                                                                                                                                                                                                                                                                                                                                                                                                                                                                                                                                                                                                                                                                                                                                                                                                                                                                                                                                                                                             | 73   |
| The state of the s |      |
| Table 7. Cancer of Breast. Number and five year survival rates, crude and corrected, of                                                                                                                                                                                                                                                                                                                                                                                                                                                                                                                                                                                                                                                                                                                                                                                                                                                                                                                                                                                                                                                                                                                                                                                                                                                                                                                                                                                                                                                                                                                                                                                                                                                                                                                                                                                                                                                                                                                                                                                                                                        |      |
| radically treated cases by clinical stage and                                                                                                                                                                                                                                                                                                                                                                                                                                                                                                                                                                                                                                                                                                                                                                                                                                                                                                                                                                                                                                                                                                                                                                                                                                                                                                                                                                                                                                                                                                                                                                                                                                                                                                                                                                                                                                                                                                                                                                                                                                                                                  |      |
| age; also of all cases, whether treated or                                                                                                                                                                                                                                                                                                                                                                                                                                                                                                                                                                                                                                                                                                                                                                                                                                                                                                                                                                                                                                                                                                                                                                                                                                                                                                                                                                                                                                                                                                                                                                                                                                                                                                                                                                                                                                                                                                                                                                                                                                                                                     |      |
| not, by age; 1945-47 registrations                                                                                                                                                                                                                                                                                                                                                                                                                                                                                                                                                                                                                                                                                                                                                                                                                                                                                                                                                                                                                                                                                                                                                                                                                                                                                                                                                                                                                                                                                                                                                                                                                                                                                                                                                                                                                                                                                                                                                                                                                                                                                             | .74  |