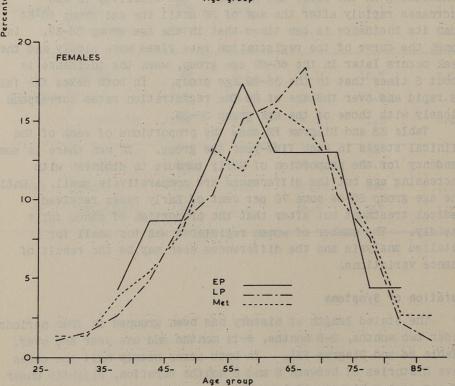

the proportion of Early tumours to diminish with increasing age but the differences are comparatively small. Until the age group 50-54 some 70 per cent of Early cases received radical treatment but after that the proportion of cases falls rapidly. The number of women registered was too small for detailed analysis and the differences seen may be the result of chance variations.

### Duration of Symptoms

The stated length of history has been grouped in four periods: under two months, 2-5 months, 6-11 months and one year and over. (Table 34 and Diagram F3). In both sexes nearly half the cases gave histories of between 2 and 5 months duration, slightly under 10 per cent a history of less than two months and in nearly 20 per cent a history of more than one year. The highest proportion of







Cancer of Lung. Comparative percentage registration rates by clinical stage and age. 1945—49 registration.

# Diagram F.2.



Cancer of Lung. Clinical stage and age with percentage (inset figures) of cases in each stage receiving radical treatment. 1945 49 registrations.

# Diagram F.3.



Cancer of Lung. Clinical stage and duration of symptomatic history with percentage (inset figures) of cases receiving radical treatment. 1945—49 registrations.

Early cases and the smallest proportion of those with metastases' were found in both sexes among those with symptoms lasting more than a year. The median duration of those with Early growths was men 5.9 months and women 6.3 months. Those with Late growths had a median duration of 5.6 months in men and 5.8 months in women, while the durations fo