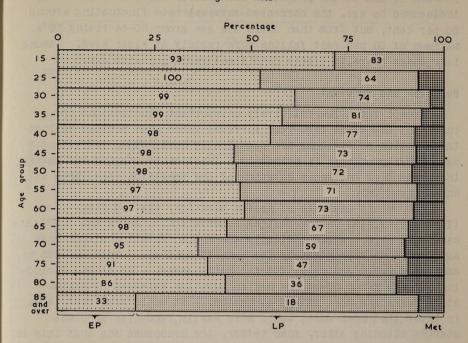

# TABLE OF CONTENTS

|                                                                                                                                                                                                                                                                                                                                                                                                                                                                                                                                                                                                                                                                                                                                                                                                                                                                                                                                                                                                                                                                                                                                                                                                                                                                                                                                                                                                                                                                                                                                                                                                                                                                                                                                                                                                                                                                                                                                                                                                                                                                                                                                | Page |
|--------------------------------------------------------------------------------------------------------------------------------------------------------------------------------------------------------------------------------------------------------------------------------------------------------------------------------------------------------------------------------------------------------------------------------------------------------------------------------------------------------------------------------------------------------------------------------------------------------------------------------------------------------------------------------------------------------------------------------------------------------------------------------------------------------------------------------------------------------------------------------------------------------------------------------------------------------------------------------------------------------------------------------------------------------------------------------------------------------------------------------------------------------------------------------------------------------------------------------------------------------------------------------------------------------------------------------------------------------------------------------------------------------------------------------------------------------------------------------------------------------------------------------------------------------------------------------------------------------------------------------------------------------------------------------------------------------------------------------------------------------------------------------------------------------------------------------------------------------------------------------------------------------------------------------------------------------------------------------------------------------------------------------------------------------------------------------------------------------------------------------|------|
| National Cancer Registration                                                                                                                                                                                                                                                                                                                                                                                                                                                                                                                                                                                                                                                                                                                                                                                                                                                                                                                                                                                                                                                                                                                                                                                                                                                                                                                                                                                                                                                                                                                                                                                                                                                                                                                                                                                                                                                                                                                                                                                                                                                                                                   | 1    |
| Cancer of the Female Breast                                                                                                                                                                                                                                                                                                                                                                                                                                                                                                                                                                                                                                                                                                                                                                                                                                                                                                                                                                                                                                                                                                                                                                                                                                                                                                                                                                                                                                                                                                                                                                                                                                                                                                                                                                                                                                                                                                                                                                                                                                                                                                    | 9    |
| Cancer of the Cervix Uteri                                                                                                                                                                                                                                                                                                                                                                                                                                                                                                                                                                                                                                                                                                                                                                                                                                                                                                                                                                                                                                                                                                                                                                                                                                                                                                                                                                                                                                                                                                                                                                                                                                                                                                                                                                                                                                                                                                                                                                                                                                                                                                     | 22   |
| Cancer of the Prostate                                                                                                                                                                                                                                                                                                                                                                                                                                                                                                                                                                                                                                                                                                                                                                                                                                                                                                                                                                                                                                                                                                                                                                                                                                                                                                                                                                                                                                                                                                                                                                                                                                                                                                                                                                                                                                                                                                                                                                                                                                                                                                         | 32   |
| Cancer of the Digestive Tract                                                                                                                                                                                                                                                                                                                                                                                                                                                                                                                                                                                                                                                                                                                                                                                                                                                                                                                                                                                                                                                                                                                                                                                                                                                                                                                                                                                                                                                                                                                                                                                                                                                                                                                                                                                                                                                                                                                                                                                                                                                                                                  | 39   |
| Cancer of the Lung                                                                                                                                                                                                                                                                                                                                                                                                                                                                                                                                                                                                                                                                                                                                                                                                                                                                                                                                                                                                                                                                                                                                                                                                                                                                                                                                                                                                                                                                                                                                                                                                                                                                                                                                                                                                                                                                                                                                                                                                                                                                                                             | 51   |
| Epithelioma of the Skin                                                                                                                                                                                                                                                                                                                                                                                                                                                                                                                                                                                                                                                                                                                                                                                                                                                                                                                                                                                                                                                                                                                                                                                                                                                                                                                                                                                                                                                                                                                                                                                                                                                                                                                                                                                                                                                                                                                                                                                                                                                                                                        | 60   |
| STOCKED OF A STOCKED S |      |
| Table 1. Cancer of various sites. Percentage                                                                                                                                                                                                                                                                                                                                                                                                                                                                                                                                                                                                                                                                                                                                                                                                                                                                                                                                                                                                                                                                                                                                                                                                                                                                                                                                                                                                                                                                                                                                                                                                                                                                                                                                                                                                                                                                                                                                                                                                                                                                                   |      |
| distribution by age of (a) registration rates                                                                                                                                                                                                                                                                                                                                                                                                                                                                                                                                                                                                                                                                                                                                                                                                                                                                                                                                                                                                                                                                                                                                                                                                                                                                                                                                                                                                                                                                                                                                                                                                                                                                                                                                                                                                                                                                                                                                                                                                                                                                                  |      |
| (1945-49) and (b) mortality rates (1946-50) per million population                                                                                                                                                                                                                                                                                                                                                                                                                                                                                                                                                                                                                                                                                                                                                                                                                                                                                                                                                                                                                                                                                                                                                                                                                                                                                                                                                                                                                                                                                                                                                                                                                                                                                                                                                                                                                                                                                                                                                                                                                                                             | 69   |
| Table 2. Cancer of Breast. Registration                                                                                                                                                                                                                                                                                                                                                                                                                                                                                                                                                                                                                                                                                                                                                                                                                                                                                                                                                                                                                                                                                                                                                                                                                                                                                                                                                                                                                                                                                                                                                                                                                                                                                                                                                                                                                                                                                                                                                                                                                                                                                        |      |
| rates per million population and                                                                                                                                                                                                                                                                                                                                                                                                                                                                                                                                                                                                                                                                                                                                                                                                                                                                                                                                                                                                                                                                                                                                                                                                                                                                                                                                                                                                                                                                                                                                                                                                                                                                                                                                                                                                                                                                                                                                                                                                                                                                                               |      |
| comparative percentage registration rates by clinical stage and age; 1945-49 registrations                                                                                                                                                                                                                                                                                                                                                                                                                                                                                                                                                                                                                                                                                                                                                                                                                                                                                                                                                                                                                                                                                                                                                                                                                                                                                                                                                                                                                                                                                                                                                                                                                                                                                                                                                                                                                                                                                                                                                                                                                                     | 70   |
| Table 3. Cancer of Breast. Relationship                                                                                                                                                                                                                                                                                                                                                                                                                                                                                                                                                                                                                                                                                                                                                                                                                                                                                                                                                                                                                                                                                                                                                                                                                                                                                                                                                                                                                                                                                                                                                                                                                                                                                                                                                                                                                                                                                                                                                                                                                                                                                        |      |
| of age to clinical stage; 1945-49                                                                                                                                                                                                                                                                                                                                                                                                                                                                                                                                                                                                                                                                                                                                                                                                                                                                                                                                                                                                                                                                                                                                                                                                                                                                                                                                                                                                                                                                                                                                                                                                                                                                                                                                                                                                                                                                                                                                                                                                                                                                                              |      |
| registrations                                                                                                                                                                                                                                                                                                                                                                                                                                                                                                                                                                                                                                                                                                                                                                                                                                                                                                                                                                                                                                                                                                                                                                                                                                                                                                                                                                                                                                                                                                                                                                                                                                                                                                                                                                                                                                                                                                                                                                                                                                                                                                                  | .71  |
| Table 4. Cancer of Breast. Relationship                                                                                                                                                                                                                                                                                                                                                                                                                                                                                                                                                                                                                                                                                                                                                                                                                                                                                                                                                                                                                                                                                                                                                                                                                                                                                                                                                                                                                                                                                                                                                                                                                                                                                                                                                                                                                                                                                                                                                                                                                                                                                        |      |
| of duration of symptomatic history to clinical stage; 1945-49 registrations                                                                                                                                                                                                                                                                                                                                                                                                                                                                                                                                                                                                                                                                                                                                                                                                                                                                                                                                                                                                                                                                                                                                                                                                                                                                                                                                                                                                                                                                                                                                                                                                                                                                                                                                                                                                                                                                                                                                                                                                                                                    | .72  |
| Table 5. Cancer of Breast. Number and                                                                                                                                                                                                                                                                                                                                                                                                                                                                                                                                                                                                                                                                                                                                                                                                                                                                                                                                                                                                                                                                                                                                                                                                                                                                                                                                                                                                                                                                                                                                                                                                                                                                                                                                                                                                                                                                                                                                                                                                                                                                                          |      |
| percentage distribution by treatment in                                                                                                                                                                                                                                                                                                                                                                                                                                                                                                                                                                                                                                                                                                                                                                                                                                                                                                                                                                                                                                                                                                                                                                                                                                                                                                                                                                                                                                                                                                                                                                                                                                                                                                                                                                                                                                                                                                                                                                                                                                                                                        |      |
| each clinical stage; 1945-49 registrations                                                                                                                                                                                                                                                                                                                                                                                                                                                                                                                                                                                                                                                                                                                                                                                                                                                                                                                                                                                                                                                                                                                                                                                                                                                                                                                                                                                                                                                                                                                                                                                                                                                                                                                                                                                                                                                                                                                                                                                                                                                                                     | .72  |
| Table 6. Cancer of Breast. Number by                                                                                                                                                                                                                                                                                                                                                                                                                                                                                                                                                                                                                                                                                                                                                                                                                                                                                                                                                                                                                                                                                                                                                                                                                                                                                                                                                                                                                                                                                                                                                                                                                                                                                                                                                                                                                                                                                                                                                                                                                                                                                           |      |
| centage distribution by age in each clinical                                                                                                                                                                                                                                                                                                                                                                                                                                                                                                                                                                                                                                                                                                                                                                                                                                                                                                                                                                                                                                                                                                                                                                                                                                                                                                                                                                                                                                                                                                                                                                                                                                                                                                                                                                                                                                                                                                                                                                                                                                                                                   |      |
| stage and treatment group; 1945-49                                                                                                                                                                                                                                                                                                                                                                                                                                                                                                                                                                                                                                                                                                                                                                                                                                                                                                                                                                                                                                                                                                                                                                                                                                                                                                                                                                                                                                                                                                                                                                                                                                                                                                                                                                                                                                                                                                                                                                                                                                                                                             | 73   |
| The state of the s |      |
| Table 7. Cancer of Breast. Number and five year survival rates, crude and corrected, of                                                                                                                                                                                                                                                                                                                                                                                                                                                                                                                                                                                                                                                                                                                                                                                                                                                                                                                                                                                                                                                                                                                                                                                                                                                                                                                                                                                                                                                                                                                                                                                                                                                                                                                                                                                                                                                                                                                                                                                                                                        |      |
| radically treated cases by clinical stage and                                                                                                                                                                                                                                                                                                                                                                                                                                                                                                                                                                                                                                                                                                                                                                                                                                                                                                                                                                                                                                                                                                                                                                                                                                                                                                                                                                                                                                                                                                                                                                                                                                                                                                                                                                                                                                                                                                                                                                                                                                                                                  |      |
| age; also of all cases, whether treated or                                                                                                                                                                                                                                                                                                                                                                                                                                                                                                                                                                                                                                                                                                                                                                                                                                                                                                                                                                                                                                                                                                                                                                                                                                                                                                                                                                                                                                                                                                                                                                                                                                                                                                                                                                                                                                                                                                                                                                                                                                                                                     |      |
| not, by age; 1945-47 registrations                                                                                                                                                                                                                                                                                                                                                                                                                                                                                                                                                                                                                                                                                                                                                                                                                                                                                                                                                                                                                                                                                                                                                                                                                                                                                                                                                                                                                                                                                                                                                                                                                                                                                                                                                                                                                                                                                                                                                                                                                                                                                             | .74  |