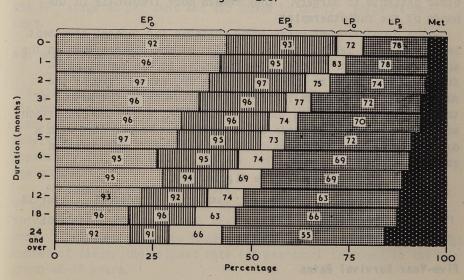

nnot be invoked to explain these anomalies; not only must there be tumours of widely differing degrees of malignancy but variations in the nature of malignancy must be equally common. Some tend to grow rapidly at the primary site and soon infiltrate surrounding tissues though distant metastases are rare, while in others metastatic spread occurs though the primary growth remains small and discrete.

Recent work, notably by Bloom in this country, has stressed the importance of pathological estimations of malignancy in staging and prognosis, but no records of histological grading have so far been recorded in this series.

12



Cancer of Breast. Clinical stage and age with percentage (inset figures) of cases in each stage receiving radical treatment. 1945 - 49 registrations.

# Diagram B.3.



Cancer of Breast. Clinical stage and duration of symptomatic history with percentage (inset figures) of cases in each stage receiving radical treatment. 1945—49 registrations.

# Treatment

The form of treatment given was classified into (a) Surgery alone, (b) Radiotherapy alone, (c) Radiotherapy and Surgery combined. These were further subdivided into Radical Treatment where the intention and hope was to cure the patient and Palliative Treatment which was directed to alleviating symptoms only. Cases receiving treatments which do not fall within these groups or where the form of treatment was not recorded - a very small proportion of the whole - were recorded as "Other" treatment, while a final group consists of those who received no treatment.

Table 5 shows the proportions of each stag