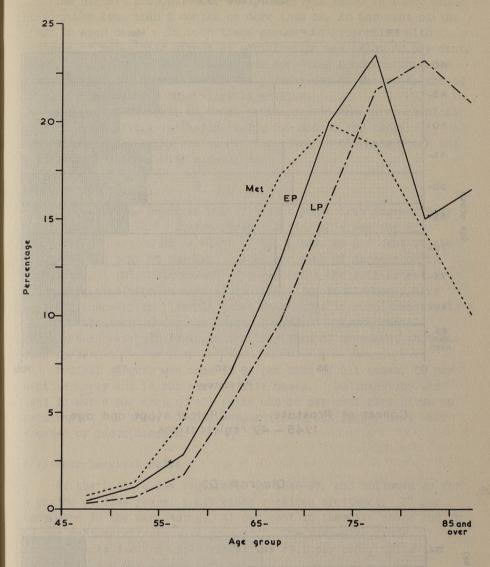

# TABLE OF CONTENTS

|                                                                                                                                                                                                                                                                                                                                                                                                                                                                                                                                                                                                                                                                                                                                                                                                                                                                                                                                                                                                                                                                                                                                                                                                                                                                                                                                                                                                                                                                                                                                                                                                                                                                                                                                                                                                                                                                                                                                                                                                                                                                                                                                | Page |
|--------------------------------------------------------------------------------------------------------------------------------------------------------------------------------------------------------------------------------------------------------------------------------------------------------------------------------------------------------------------------------------------------------------------------------------------------------------------------------------------------------------------------------------------------------------------------------------------------------------------------------------------------------------------------------------------------------------------------------------------------------------------------------------------------------------------------------------------------------------------------------------------------------------------------------------------------------------------------------------------------------------------------------------------------------------------------------------------------------------------------------------------------------------------------------------------------------------------------------------------------------------------------------------------------------------------------------------------------------------------------------------------------------------------------------------------------------------------------------------------------------------------------------------------------------------------------------------------------------------------------------------------------------------------------------------------------------------------------------------------------------------------------------------------------------------------------------------------------------------------------------------------------------------------------------------------------------------------------------------------------------------------------------------------------------------------------------------------------------------------------------|------|
| National Cancer Registration                                                                                                                                                                                                                                                                                                                                                                                                                                                                                                                                                                                                                                                                                                                                                                                                                                                                                                                                                                                                                                                                                                                                                                                                                                                                                                                                                                                                                                                                                                                                                                                                                                                                                                                                                                                                                                                                                                                                                                                                                                                                                                   | 1    |
| Cancer of the Female Breast                                                                                                                                                                                                                                                                                                                                                                                                                                                                                                                                                                                                                                                                                                                                                                                                                                                                                                                                                                                                                                                                                                                                                                                                                                                                                                                                                                                                                                                                                                                                                                                                                                                                                                                                                                                                                                                                                                                                                                                                                                                                                                    | 9    |
| Cancer of the Cervix Uteri                                                                                                                                                                                                                                                                                                                                                                                                                                                                                                                                                                                                                                                                                                                                                                                                                                                                                                                                                                                                                                                                                                                                                                                                                                                                                                                                                                                                                                                                                                                                                                                                                                                                                                                                                                                                                                                                                                                                                                                                                                                                                                     | 22   |
| Cancer of the Prostate                                                                                                                                                                                                                                                                                                                                                                                                                                                                                                                                                                                                                                                                                                                                                                                                                                                                                                                                                                                                                                                                                                                                                                                                                                                                                                                                                                                                                                                                                                                                                                                                                                                                                                                                                                                                                                                                                                                                                                                                                                                                                                         | 32   |
| Cancer of the Digestive Tract                                                                                                                                                                                                                                                                                                                                                                                                                                                                                                                                                                                                                                                                                                                                                                                                                                                                                                                                                                                                                                                                                                                                                                                                                                                                                                                                                                                                                                                                                                                                                                                                                                                                                                                                                                                                                                                                                                                                                                                                                                                                                                  | 39   |
| Cancer of the Lung                                                                                                                                                                                                                                                                                                                                                                                                                                                                                                                                                                                                                                                                                                                                                                                                                                                                                                                                                                                                                                                                                                                                                                                                                                                                                                                                                                                                                                                                                                                                                                                                                                                                                                                                                                                                                                                                                                                                                                                                                                                                                                             | 51   |
| Epithelioma of the Skin                                                                                                                                                                                                                                                                                                                                                                                                                                                                                                                                                                                                                                                                                                                                                                                                                                                                                                                                                                                                                                                                                                                                                                                                                                                                                                                                                                                                                                                                                                                                                                                                                                                                                                                                                                                                                                                                                                                                                                                                                                                                                                        | 60   |
| STOCKED OF A STOCKED S |      |
| Table 1. Cancer of various sites. Percentage                                                                                                                                                                                                                                                                                                                                                                                                                                                                                                                                                                                                                                                                                                                                                                                                                                                                                                                                                                                                                                                                                                                                                                                                                                                                                                                                                                                                                                                                                                                                                                                                                                                                                                                                                                                                                                                                                                                                                                                                                                                                                   |      |
| distribution by age of (a) registration rates                                                                                                                                                                                                                                                                                                                                                                                                                                                                                                                                                                                                                                                                                                                                                                                                                                                                                                                                                                                                                                                                                                                                                                                                                                                                                                                                                                                                                                                                                                                                                                                                                                                                                                                                                                                                                                                                                                                                                                                                                                                                                  |      |
| (1945-49) and (b) mortality rates (1946-50) per million population                                                                                                                                                                                                                                                                                                                                                                                                                                                                                                                                                                                                                                                                                                                                                                                                                                                                                                                                                                                                                                                                                                                                                                                                                                                                                                                                                                                                                                                                                                                                                                                                                                                                                                                                                                                                                                                                                                                                                                                                                                                             | 69   |
| Table 2. Cancer of Breast. Registration                                                                                                                                                                                                                                                                                                                                                                                                                                                                                                                                                                                                                                                                                                                                                                                                                                                                                                                                                                                                                                                                                                                                                                                                                                                                                                                                                                                                                                                                                                                                                                                                                                                                                                                                                                                                                                                                                                                                                                                                                                                                                        |      |
| rates per million population and                                                                                                                                                                                                                                                                                                                                                                                                                                                                                                                                                                                                                                                                                                                                                                                                                                                                                                                                                                                                                                                                                                                                                                                                                                                                                                                                                                                                                                                                                                                                                                                                                                                                                                                                                                                                                                                                                                                                                                                                                                                                                               |      |
| comparative percentage registration rates by clinical stage and age; 1945-49 registrations                                                                                                                                                                                                                                                                                                                                                                                                                                                                                                                                                                                                                                                                                                                                                                                                                                                                                                                                                                                                                                                                                                                                                                                                                                                                                                                                                                                                                                                                                                                                                                                                                                                                                                                                                                                                                                                                                                                                                                                                                                     | 70   |
| Table 3. Cancer of Breast. Relationship                                                                                                                                                                                                                                                                                                                                                                                                                                                                                                                                                                                                                                                                                                                                                                                                                                                                                                                                                                                                                                                                                                                                                                                                                                                                                                                                                                                                                                                                                                                                                                                                                                                                                                                                                                                                                                                                                                                                                                                                                                                                                        |      |
| of age to clinical stage; 1945-49                                                                                                                                                                                                                                                                                                                                                                                                                                                                                                                                                                                                                                                                                                                                                                                                                                                                                                                                                                                                                                                                                                                                                                                                                                                                                                                                                                                                                                                                                                                                                                                                                                                                                                                                                                                                                                                                                                                                                                                                                                                                                              |      |
| registrations                                                                                                                                                                                                                                                                                                                                                                                                                                                                                                                                                                                                                                                                                                                                                                                                                                                                                                                                                                                                                                                                                                                                                                                                                                                                                                                                                                                                                                                                                                                                                                                                                                                                                                                                                                                                                                                                                                                                                                                                                                                                                                                  | .71  |
| Table 4. Cancer of Breast. Relationship                                                                                                                                                                                                                                                                                                                                                                                                                                                                                                                                                                                                                                                                                                                                                                                                                                                                                                                                                                                                                                                                                                                                                                                                                                                                                                                                                                                                                                                                                                                                                                                                                                                                                                                                                                                                                                                                                                                                                                                                                                                                                        |      |
| of duration of symptomatic history to clinical stage; 1945-49 registrations                                                                                                                                                                                                                                                                                                                                                                                                                                                                                                                                                                                                                                                                                                                                                                                                                                                                                                                                                                                                                                                                                                                                                                                                                                                                                                                                                                                                                                                                                                                                                                                                                                                                                                                                                                                                                                                                                                                                                                                                                                                    | .72  |
| Table 5. Cancer of Breast. Number and                                                                                                                                                                                                                                                                                                                                                                                                                                                                                                                                                                                                                                                                                                                                                                                                                                                                                                                                                                                                                                                                                                                                                                                                                                                                                                                                                                                                                                                                                                                                                                                                                                                                                                                                                                                                                                                                                                                                                                                                                                                                                          |      |
| percentage distribution by treatment in                                                                                                                                                                                                                                                                                                                                                                                                                                                                                                                                                                                                                                                                                                                                                                                                                                                                                                                                                                                                                                                                                                                                                                                                                                                                                                                                                                                                                                                                                                                                                                                                                                                                                                                                                                                                                                                                                                                                                                                                                                                                                        |      |
| each clinical stage; 1945-49 registrations                                                                                                                                                                                                                                                                                                                                                                                                                                                                                                                                                                                                                                                                                                                                                                                                                                                                                                                                                                                                                                                                                                                                                                                                                                                                                                                                                                                                                                                                                                                                                                                                                                                                                                                                                                                                                                                                                                                                                                                                                                                                                     | .72  |
| Table 6. Cancer of Breast. Number by                                                                                                                                                                                                                                                                                                                                                                                                                                                                                                                                                                                                                                                                                                                                                                                                                                                                                                                                                                                                                                                                                                                                                                                                                                                                                                                                                                                                                                                                                                                                                                                                                                                                                                                                                                                                                                                                                                                                                                                                                                                                                           |      |
| centage distribution by age in each clinical                                                                                                                                                                                                                                                                                                                                                                                                                                                                                                                                                                                                                                                                                                                                                                                                                                                                                                                                                                                                                                                                                                                                                                                                                                                                                                                                                                                                                                                                                                                                                                                                                                                                                                                                                                                                                                                                                                                                                                                                                                                                                   |      |
| stage and treatment group; 1945-49                                                                                                                                                                                                                                                                                                                                                                                                                                                                                                                                                                                                                                                                                                                                                                                                                                                                                                                                                                                                                                                                                                                                                                                                                                                                                                                                                                                                                                                                                                                                                                                                                                                                                                                                                                                                                                                                                                                                                                                                                                                                                             | 73   |
| The state of the s |      |
| Table 7. Cancer of Breast. Number and five year survival rates, crude and corrected, of                                                                                                                                                                                                                                                                                                                                                                                                                                                                                                                                                                                                                                                                                                                                                                                                                                                                                                                                                                                                                                                                                                                                                                                                                                                                                                                                                                                                                                                                                                                                                                                                                                                                                                                                                                                                                                                                                                                                                                                                                                        |      |
| radically treated cases by clinical stage and                                                                                                                                                                                                                                                                                                                                                                                                                                                                                                                                                                                                                                                                                                                                                                                                                                                                                                                                                                                                                                                                                                                                                                                                                                                                                                                                                                                                                                                                                                                                                                                                                                                                                                                                                                                                                                                                                                                                                                                                                                                                                  |      |
| age; also of all cases, whether treated or                                                                                                                                                                                                                                                                                                                                                                                                                                                                                                                                                                                                                                                                                                                                                                                                                                                                                                                                                                                                                                                                                                                                                                                                                                                                                                                                                                                                                                                                                                                                                                                                                                                                                                                                                                                                                                                                                                                                                                                                                                                                                     |      |
| not, by age; 1945-47 registrations                                                                                                                                                                                                                                                                                                                                                                                                                                                                                                                                                                                                                                                                                                                                                                                                                                                                                                                                                                                                                                                                                                                                                                                                                                                                                                                                                                                                                                                                                                                                                                                                                                                                                                                                                                                                                                                                                                                                                                                                                                                                                             | .74  |

| Page                                                                                                                                                                                                                                                         | ON ATT                                                                                                                                                                                                                     |
|--------------------------------------------------------------------------------------------------------------------------------------------------------------------------------------------------------------------------------------------------------------|----------------------------------------------------------------------------------------------------------------------------------------------------------------------------------------------------------------------------|
| Table 8. Cancer of Breast. Number and five year crude survival rates of radically treated cases by clinical stage and duration of symptomatic history; also of cases with metastatic spread and of all registered cases, whether treated or not, by duration | Table 16. Cancer of Cervix Uteri. Number and five year survival rates, crude and corrected, of radically treated cases by clinical stage and age; also of all cases, whether treated or not, by age; 1945-47 registrations |
| of symptomatic history; 1945-47 registrations 75  Table 9. Cancer of Breast. Five year survival rates, crude and corrected, of radically                                                                                                                     | five year crude survival rates by clinical stage and duration of symptomatic history; 1945-47 registrations                                                                                                                |
| treated cases, by clinical stage, duration of symptomatic history and age; also median duration of symptomatic history in each clinical stage and age group; 1945-47 registrations 76                                                                        | Table 18. Cancer of Cervix Uteri. Five year survival rates, crude and corrected, of radically treated cases by clinical stage, duration of symptomatic history and age; also median duration of symptomatic history        |
| Table 10. Cancer of Breast. Median durations of symptomatic history and five year corrected survival rates of all cases by clinical stage                                                                                                                    | in each clinical stage and age group; 1945-47 registrations  Table 19. Cancer of Prostate. Registration                                                                                                                    |
| and age; also of radically treated cases by clinical stage; 1945-47 registrations                                                                                                                                                                            | rates per million population and comparative percentage registration rates by age and                                                                                                                                      |
| Registration rates per million population and comparative percentage registration rates by clinical stage and age; 1945-49 registrations                                                                                                                     | clinical stage; 1945-49 registrations  Table 20. Cancer of Prostate. Relationship of age to clinical stage; 1945-49 registrations                                                                                          |
| Table 12. Cancer of Cervix Uteri.  Relationship of age to clinical stage;  1945-49 registrations 79                                                                                                                                                          | Table 21. Cancer of Prostate. Relationship of duration of symptomatic history to clinical stage; 1945-49 registrations                                                                                                     |
| Table 13. Cancer of Cervix Uteri.  Relationship of duration of symptomatic history to clinical stage; 1945-49 registrations 80                                                                                                                               | Table 22. Cancer of Prostate. Number and percentage distribution by treatment in each clinical stage; 1945-49 registrations                                                                                                |
| Table 14. Cancer of Cervix Uteri. Number and percentage distribution by treatment in each clinical stage; 1945-49 registrations 80                                                                                                                           | Table 23. Cancer of Prostate. Five year survival rates, crude and corrected, by clinical stage, treatment and age; also number and percentage distribution by                                                              |
| Table 15. Cancer of Cervix Uteri. Number of cases by clinical stage and treatment;                                                                                                                                                                           | treatment in each clinical stage; 1945-47 registrations                                                                                                                                                                    |
| also percentage distribution by age in each clinical stage and treatment group; 1945-49 registrations 81                                                                                                                                                     | Table 24. Cancer of Prostate. Number and five year crude survival rates of treated cases by clinical stage and duration of symptomatic history; and of all cases, whether treated or not, by duration of                   |