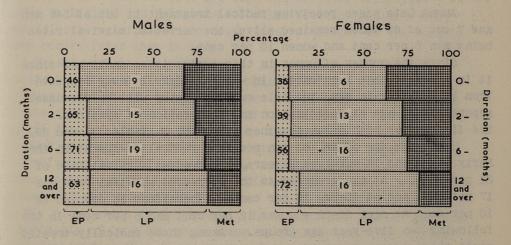

# TABLE OF CONTENTS

|                                                                                                                                                                                                                                                                                                                                                                                                                                                                                                                                                                                                                                                                                                                                                                                                                                                                                                                                                                                                                                                                                                                                                                                                                                                                                                                                                                                                                                                                                                                                                                                                                                                                                                                                                                                                                                                                                                                                                                                                                                                                                                                                | Page |
|--------------------------------------------------------------------------------------------------------------------------------------------------------------------------------------------------------------------------------------------------------------------------------------------------------------------------------------------------------------------------------------------------------------------------------------------------------------------------------------------------------------------------------------------------------------------------------------------------------------------------------------------------------------------------------------------------------------------------------------------------------------------------------------------------------------------------------------------------------------------------------------------------------------------------------------------------------------------------------------------------------------------------------------------------------------------------------------------------------------------------------------------------------------------------------------------------------------------------------------------------------------------------------------------------------------------------------------------------------------------------------------------------------------------------------------------------------------------------------------------------------------------------------------------------------------------------------------------------------------------------------------------------------------------------------------------------------------------------------------------------------------------------------------------------------------------------------------------------------------------------------------------------------------------------------------------------------------------------------------------------------------------------------------------------------------------------------------------------------------------------------|------|
| National Cancer Registration                                                                                                                                                                                                                                                                                                                                                                                                                                                                                                                                                                                                                                                                                                                                                                                                                                                                                                                                                                                                                                                                                                                                                                                                                                                                                                                                                                                                                                                                                                                                                                                                                                                                                                                                                                                                                                                                                                                                                                                                                                                                                                   | 1    |
| Cancer of the Female Breast                                                                                                                                                                                                                                                                                                                                                                                                                                                                                                                                                                                                                                                                                                                                                                                                                                                                                                                                                                                                                                                                                                                                                                                                                                                                                                                                                                                                                                                                                                                                                                                                                                                                                                                                                                                                                                                                                                                                                                                                                                                                                                    | 9    |
| Cancer of the Cervix Uteri                                                                                                                                                                                                                                                                                                                                                                                                                                                                                                                                                                                                                                                                                                                                                                                                                                                                                                                                                                                                                                                                                                                                                                                                                                                                                                                                                                                                                                                                                                                                                                                                                                                                                                                                                                                                                                                                                                                                                                                                                                                                                                     | 22   |
| Cancer of the Prostate                                                                                                                                                                                                                                                                                                                                                                                                                                                                                                                                                                                                                                                                                                                                                                                                                                                                                                                                                                                                                                                                                                                                                                                                                                                                                                                                                                                                                                                                                                                                                                                                                                                                                                                                                                                                                                                                                                                                                                                                                                                                                                         | 32   |
| Cancer of the Digestive Tract                                                                                                                                                                                                                                                                                                                                                                                                                                                                                                                                                                                                                                                                                                                                                                                                                                                                                                                                                                                                                                                                                                                                                                                                                                                                                                                                                                                                                                                                                                                                                                                                                                                                                                                                                                                                                                                                                                                                                                                                                                                                                                  | 39   |
| Cancer of the Lung                                                                                                                                                                                                                                                                                                                                                                                                                                                                                                                                                                                                                                                                                                                                                                                                                                                                                                                                                                                                                                                                                                                                                                                                                                                                                                                                                                                                                                                                                                                                                                                                                                                                                                                                                                                                                                                                                                                                                                                                                                                                                                             | 51   |
| Epithelioma of the Skin                                                                                                                                                                                                                                                                                                                                                                                                                                                                                                                                                                                                                                                                                                                                                                                                                                                                                                                                                                                                                                                                                                                                                                                                                                                                                                                                                                                                                                                                                                                                                                                                                                                                                                                                                                                                                                                                                                                                                                                                                                                                                                        | 60   |
| STOCKED OF A STOCKED S |      |
| Table 1. Cancer of various sites. Percentage                                                                                                                                                                                                                                                                                                                                                                                                                                                                                                                                                                                                                                                                                                                                                                                                                                                                                                                                                                                                                                                                                                                                                                                                                                                                                                                                                                                                                                                                                                                                                                                                                                                                                                                                                                                                                                                                                                                                                                                                                                                                                   |      |
| distribution by age of (a) registration rates                                                                                                                                                                                                                                                                                                                                                                                                                                                                                                                                                                                                                                                                                                                                                                                                                                                                                                                                                                                                                                                                                                                                                                                                                                                                                                                                                                                                                                                                                                                                                                                                                                                                                                                                                                                                                                                                                                                                                                                                                                                                                  |      |
| (1945-49) and (b) mortality rates (1946-50) per million population                                                                                                                                                                                                                                                                                                                                                                                                                                                                                                                                                                                                                                                                                                                                                                                                                                                                                                                                                                                                                                                                                                                                                                                                                                                                                                                                                                                                                                                                                                                                                                                                                                                                                                                                                                                                                                                                                                                                                                                                                                                             | 69   |
| Table 2. Cancer of Breast. Registration                                                                                                                                                                                                                                                                                                                                                                                                                                                                                                                                                                                                                                                                                                                                                                                                                                                                                                                                                                                                                                                                                                                                                                                                                                                                                                                                                                                                                                                                                                                                                                                                                                                                                                                                                                                                                                                                                                                                                                                                                                                                                        |      |
| rates per million population and                                                                                                                                                                                                                                                                                                                                                                                                                                                                                                                                                                                                                                                                                                                                                                                                                                                                                                                                                                                                                                                                                                                                                                                                                                                                                                                                                                                                                                                                                                                                                                                                                                                                                                                                                                                                                                                                                                                                                                                                                                                                                               |      |
| comparative percentage registration rates by clinical stage and age; 1945-49 registrations                                                                                                                                                                                                                                                                                                                                                                                                                                                                                                                                                                                                                                                                                                                                                                                                                                                                                                                                                                                                                                                                                                                                                                                                                                                                                                                                                                                                                                                                                                                                                                                                                                                                                                                                                                                                                                                                                                                                                                                                                                     | 70   |
| Table 3. Cancer of Breast. Relationship                                                                                                                                                                                                                                                                                                                                                                                                                                                                                                                                                                                                                                                                                                                                                                                                                                                                                                                                                                                                                                                                                                                                                                                                                                                                                                                                                                                                                                                                                                                                                                                                                                                                                                                                                                                                                                                                                                                                                                                                                                                                                        |      |
| of age to clinical stage; 1945-49                                                                                                                                                                                                                                                                                                                                                                                                                                                                                                                                                                                                                                                                                                                                                                                                                                                                                                                                                                                                                                                                                                                                                                                                                                                                                                                                                                                                                                                                                                                                                                                                                                                                                                                                                                                                                                                                                                                                                                                                                                                                                              |      |
| registrations                                                                                                                                                                                                                                                                                                                                                                                                                                                                                                                                                                                                                                                                                                                                                                                                                                                                                                                                                                                                                                                                                                                                                                                                                                                                                                                                                                                                                                                                                                                                                                                                                                                                                                                                                                                                                                                                                                                                                                                                                                                                                                                  | .71  |
| Table 4. Cancer of Breast. Relationship                                                                                                                                                                                                                                                                                                                                                                                                                                                                                                                                                                                                                                                                                                                                                                                                                                                                                                                                                                                                                                                                                                                                                                                                                                                                                                                                                                                                                                                                                                                                                                                                                                                                                                                                                                                                                                                                                                                                                                                                                                                                                        |      |
| of duration of symptomatic history to clinical stage; 1945-49 registrations                                                                                                                                                                                                                                                                                                                                                                                                                                                                                                                                                                                                                                                                                                                                                                                                                                                                                                                                                                                                                                                                                                                                                                                                                                                                                                                                                                                                                                                                                                                                                                                                                                                                                                                                                                                                                                                                                                                                                                                                                                                    | .72  |
| Table 5. Cancer of Breast. Number and                                                                                                                                                                                                                                                                                                                                                                                                                                                                                                                                                                                                                                                                                                                                                                                                                                                                                                                                                                                                                                                                                                                                                                                                                                                                                                                                                                                                                                                                                                                                                                                                                                                                                                                                                                                                                                                                                                                                                                                                                                                                                          |      |
| percentage distribution by treatment in                                                                                                                                                                                                                                                                                                                                                                                                                                                                                                                                                                                                                                                                                                                                                                                                                                                                                                                                                                                                                                                                                                                                                                                                                                                                                                                                                                                                                                                                                                                                                                                                                                                                                                                                                                                                                                                                                                                                                                                                                                                                                        |      |
| each clinical stage; 1945-49 registrations                                                                                                                                                                                                                                                                                                                                                                                                                                                                                                                                                                                                                                                                                                                                                                                                                                                                                                                                                                                                                                                                                                                                                                                                                                                                                                                                                                                                                                                                                                                                                                                                                                                                                                                                                                                                                                                                                                                                                                                                                                                                                     | .72  |
| Table 6. Cancer of Breast. Number by                                                                                                                                                                                                                                                                                                                                                                                                                                                                                                                                                                                                                                                                                                                                                                                                                                                                                                                                                                                                                                                                                                                                                                                                                                                                                                                                                                                                                                                                                                                                                                                                                                                                                                                                                                                                                                                                                                                                                                                                                                                                                           |      |
| centage distribution by age in each clinical                                                                                                                                                                                                                                                                                                                                                                                                                                                                                                                                                                                                                                                                                                                                                                                                                                                                                                                                                                                                                                                                                                                                                                                                                                                                                                                                                                                                                                                                                                                                                                                                                                                                                                                                                                                                                                                                                                                                                                                                                                                                                   |      |
| stage and treatment group; 1945-49                                                                                                                                                                                                                                                                                                                                                                                                                                                                                                                                                                                                                                                                                                                                                                                                                                                                                                                                                                                                                                                                                                                                                                                                                                                                                                                                                                                                                                                                                                                                                                                                                                                                                                                                                                                                                                                                                                                                                                                                                                                                                             | 73   |
| The state of the s |      |
| Table 7. Cancer of Breast. Number and five year survival rates, crude and corrected, of                                                                                                                                                                                                                                                                                                                                                                                                                                                                                                                                                                                                                                                                                                                                                                                                                                                                                                                                                                                                                                                                                                                                                                                                                                                                                                                                                                                                                                                                                                                                                                                                                                                                                                                                                                                                                                                                                                                                                                                                                                        |      |
| radically treated cases by clinical stage and                                                                                                                                                                                                                                                                                                                                                                                                                                                                                                                                                                                                                                                                                                                                                                                                                                                                                                                                                                                                                                                                                                                                                                                                                                                                                                                                                                                                                                                                                                                                                                                                                                                                                                                                                                                                                                                                                                                                                                                                                                                                                  |      |
| age; also of all cases, whether treated or                                                                                                                                                                                                                                                                                                                                                                                                                                                                                                                                                                                                                                                                                                                                                                                                                                                                                                                                                                                                                                                                                                                                                                                                                                                                                                                                                                                                                                                                                                                                                                                                                                                                                                                                                                                                                                                                                                                                                                                                                                                                                     |      |
| not, by age; 1945-47 registrations                                                                                                                                                                                                                                                                                                                                                                                                                                                                                                                                                                                                                                                                                                                                                                                                                                                                                                                                                                                                                                                                                                                                                                                                                                                                                                                                                                                                                                                                                                                                                                                                                                                                                                                                                                                                                                                                                                                                                                                                                                                                                             | .74  |

| Page                                                                                                                                                                                                                                                         | ON ATT                                                                                                                                                                                                                     |
|--------------------------------------------------------------------------------------------------------------------------------------------------------------------------------------------------------------------------------------------------------------|----------------------------------------------------------------------------------------------------------------------------------------------------------------------------------------------------------------------------|
| Table 8. Cancer of Breast. Number and five year crude survival rates of radically treated cases by clinical stage and duration of symptomatic history; also of cases with metastatic spread and of all registered cases, whether treated or not, by duration | Table 16. Cancer of Cervix Uteri. Number and five year survival rates, crude and corrected, of radically treated cases by clinical stage and age; also of all cases, whether treated or not, by age; 1945-47 registrations |
| of symptomatic history; 1945-47 registrations 75  Table 9. Cancer of Breast. Five year survival rates, crude and corrected, of radically                                                                                                                     | five year crude survival rates by clinical stage and duration of symptomatic history; 1945-47 registrations                                                                                                                |
| treated cases, by clinical stage, duration of symptomatic history and age; also median duration of symptomatic history in each clinical stage and age group; 1945-47 registrations 76                                                                        | Table 18. Cancer of Cervix Uteri. Five year survival rates, crude and corrected, of radically treated cases by clinical stage, duration of symptomatic history and age; also median duration of symptomatic history        |
| Table 10. Cancer of Breast. Median durations of symptomatic history and five year corrected survival rates of all cases by clinical stage                                                                                                                    | in each clinical stage and age group; 1945-47 registrations  Table 19. Cancer of Prostate. Registration                                                                                                                    |
| and age; also of radically treated cases by clinical stage; 1945-47 registrations                                                                                                                                                                            | rates per million population and comparative percentage registration rates by age and                                                                                                                                      |
| Registration rates per million population and comparative percentage registration rates by clinical stage and age; 1945-49 registrations                                                                                                                     | clinical stage; 1945-49 registrations  Table 20. Cancer of Prostate. Relationship of age to clinical stage; 1945-49 registrations                                                                                          |
| Table 12. Cancer of Cervix Uteri.  Relationship of age to clinical stage;  1945-49 registrations 79                                                                                                                                                          | Table 21. Cancer of Prostate. Relationship of duration of symptomatic history to clinical stage; 1945-49 registrations                                                                                                     |
| Table 13. Cancer of Cervix Uteri.  Relationship of duration of symptomatic history to clinical stage; 1945-49 registrations 80                                                                                                                               | Table 22. Cancer of Prostate. Number and percentage distribution by treatment in each clinical stage; 1945-49 registrations                                                                                                |
| Table 14. Cancer of Cervix Uteri. Number and percentage distribution by treatment in each clinical stage; 1945-49 registrations 80                                                                                                                           | Table 23. Cancer of Prostate. Five year survival rates, crude and corrected, by clinical stage, treatment and age; also number and percentage distribution by                                                              |
| Table 15. Cancer of Cervix Uteri. Number of cases by clinical stage and treatment;                                                                                                                                                                           | treatment in each clinical stage; 1945-47 registrations                                                                                                                                                                    |
| also percentage distribution by age in each clinical stage and treatment group; 1945-49 registrations 81                                                                                                                                                     | Table 24. Cancer of Prostate. Number and five year crude survival rates of treated cases by clinical stage and duration of symptomatic history; and of all cases, whether treated or not, by duration of                   |