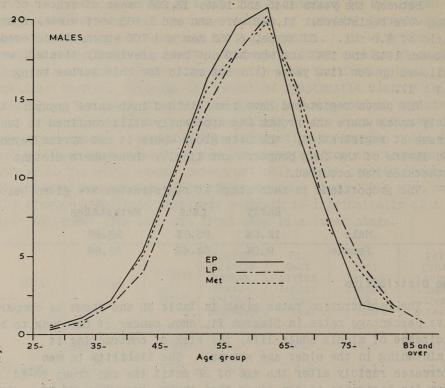

r the proportion of Early tumours to diminish with increasing age but the differences are comparatively small. Until the age group 50-54 some 70 per cent of Early cases received radical treatment but after that the proportion of cases falls rapidly. The number of women registered was too small for detailed analysis and the differences seen may be the result of chance variations.

### Duration of Symptoms

The stated length of history has been grouped in four periods: under two months, 2-5 months, 6-11 months and one year and over. (Table 34 and Diagram F3). In both sexes nearly half the cases gave histories of between 2 and 5 months duration, slightly under 10 per cent a history of less than two months and in nearly 20 per cent a history of more than one year. The highest proportion of







Cancer of Lung. Comparative percentage registration rates by clinical stage and age. 1945—49 registration.

# Diagram F.2.



Cancer of Lung. Clinical stage and age with percentage (inset figures) of cases in each stage receiving radical treatment. 1945 49 registrations.

# Diagram F.3.



Cancer of Lung. Clinical stage and duration of symptomatic history with percentage (inset figures) of cases receiving radical treatment. 1945—49 registrations.

Early cases and the smallest proportion of those with metastases' were found in both sexes among those with symptoms lasting more than a year. The median duration of those with Early growths was men 5.9 months and women 6.3 months. Those with Late growths had a median duration of 5.6 months in men and 5.8 months in women, while the durations