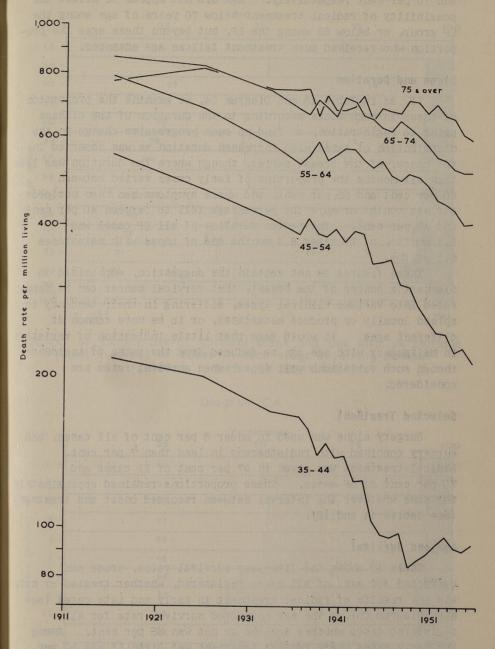

lar involvement, and those where distant metastases were discovered (Met.). The distribution of cases was as follows:

EP 47.3% LP 45.0% Met. 7.8%

This distribution, unlike that of cancer of the breast, showed no progressive change with increasing age but appears to fall into three age groups. Under 45 years of age between 55 per cent and 60 per cent of cases registered belonged to the EP group; over 45 and under 70 years they averaged 46 per cent, while above 70 years of age the proportion of Early cases was just over 37 per cent (Table 12 and Diagram C3). The proportion seen with metastatic spread does, however, increase fairly steadily with age from 3.5 per cent at 30-34 years to 10.1 per cent at 70-74 years. The proportion of cases in whom radical treatment was possible was high

24



Cancer of Uterus. Age specific death rates per million population. 1911 – 55 registration.

in both Early and Late stages, the percentages being 97 per cent and 70 per cent respectively. Age did not appear to affect the possibility of radical treatment below 70 years of age among the EP group, or below 65 among the LP, but beyond these ages the proportion who received such treatment fell as age advanced.

# Stage and Duration

If, as in Table 13 and Diagram C4, we examine the proportion of cases in each stage according to the duration of the disease prior to registration, we find no such progressive change in the distribution of cases with increased duration as was observed in the cancer of the breast series, though where the duration was less than six months the proportion of Early case