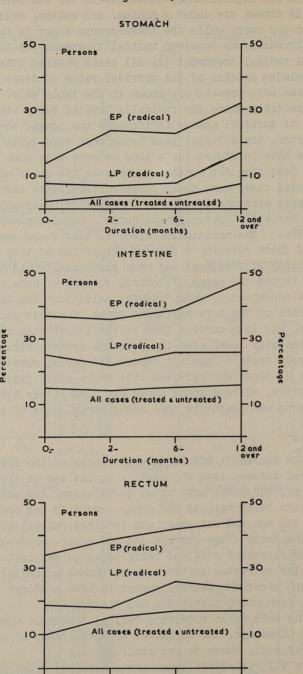

2 men and 206 women survived, the corrected five-year survival rates being 44 per cent and 45 per cent. The corrected survival rates showed no definite trend with age though older men (55-74) appear to have a poorer chance of survival than women (Table 30b and Diagram E4).

Among late cases receiving radical treatment women have a distinct advantage, the corrected survival rates at all ages being men 26 per cent, women 34 per cent.

When all registered cases are considered together there is a regular fall in the corrected survival rates from 23 per cent at ages 35-44 to 10 per cent at the age of 75 and over.

The relation between the length of history of the disease before treatment and the five-year survival rates is shown for both sexes together in Table 31b and Diagram E5. Among Early



Cancer of Digestive Tract. Five year crude survival rates of radically treated cases by clinical stage and duration of symptomatic history. 1945—47 registrations.

Duration (months)

cases, radically treated, the crude survival rate does not vary much from 37 per cent when the stated history is less than one year, but it is significantly higher (47 per cent) for patients whose symptoms have lasted a year or more. Among Late cases who receive radical treatment the highest survival rate is seen when the duration is between 6 and 12 months but the difference here is scarcely significant. For all registered cases, whether treated or not, the crude survival rate rises slightly with the duration of the disease from 14.8 per cent with a history of less than two months to 15.6 per cent when it e