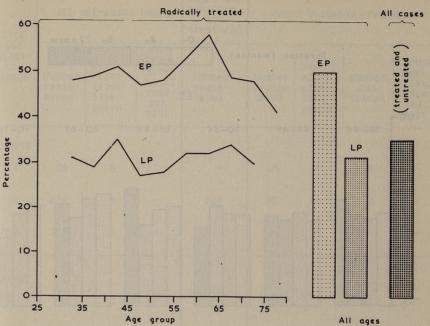

# TABLE OF CONTENTS

|                                                                                                                                                                                                                                                                                                                                                                                                                                                                                                                                                                                                                                                                                                                                                                                                                                                                                                                                                                                                                                                                                                                                                                                                                                                                                                                                                                                                                                                                                                                                                                                                                                                                                                                                                                                                                                                                                                                                                                                                                                                                                                                                | Page |
|--------------------------------------------------------------------------------------------------------------------------------------------------------------------------------------------------------------------------------------------------------------------------------------------------------------------------------------------------------------------------------------------------------------------------------------------------------------------------------------------------------------------------------------------------------------------------------------------------------------------------------------------------------------------------------------------------------------------------------------------------------------------------------------------------------------------------------------------------------------------------------------------------------------------------------------------------------------------------------------------------------------------------------------------------------------------------------------------------------------------------------------------------------------------------------------------------------------------------------------------------------------------------------------------------------------------------------------------------------------------------------------------------------------------------------------------------------------------------------------------------------------------------------------------------------------------------------------------------------------------------------------------------------------------------------------------------------------------------------------------------------------------------------------------------------------------------------------------------------------------------------------------------------------------------------------------------------------------------------------------------------------------------------------------------------------------------------------------------------------------------------|------|
| National Cancer Registration                                                                                                                                                                                                                                                                                                                                                                                                                                                                                                                                                                                                                                                                                                                                                                                                                                                                                                                                                                                                                                                                                                                                                                                                                                                                                                                                                                                                                                                                                                                                                                                                                                                                                                                                                                                                                                                                                                                                                                                                                                                                                                   | 1    |
| Cancer of the Female Breast                                                                                                                                                                                                                                                                                                                                                                                                                                                                                                                                                                                                                                                                                                                                                                                                                                                                                                                                                                                                                                                                                                                                                                                                                                                                                                                                                                                                                                                                                                                                                                                                                                                                                                                                                                                                                                                                                                                                                                                                                                                                                                    | 9    |
| Cancer of the Cervix Uteri                                                                                                                                                                                                                                                                                                                                                                                                                                                                                                                                                                                                                                                                                                                                                                                                                                                                                                                                                                                                                                                                                                                                                                                                                                                                                                                                                                                                                                                                                                                                                                                                                                                                                                                                                                                                                                                                                                                                                                                                                                                                                                     | 22   |
| Cancer of the Prostate                                                                                                                                                                                                                                                                                                                                                                                                                                                                                                                                                                                                                                                                                                                                                                                                                                                                                                                                                                                                                                                                                                                                                                                                                                                                                                                                                                                                                                                                                                                                                                                                                                                                                                                                                                                                                                                                                                                                                                                                                                                                                                         | 32   |
| Cancer of the Digestive Tract                                                                                                                                                                                                                                                                                                                                                                                                                                                                                                                                                                                                                                                                                                                                                                                                                                                                                                                                                                                                                                                                                                                                                                                                                                                                                                                                                                                                                                                                                                                                                                                                                                                                                                                                                                                                                                                                                                                                                                                                                                                                                                  | 39   |
| Cancer of the Lung                                                                                                                                                                                                                                                                                                                                                                                                                                                                                                                                                                                                                                                                                                                                                                                                                                                                                                                                                                                                                                                                                                                                                                                                                                                                                                                                                                                                                                                                                                                                                                                                                                                                                                                                                                                                                                                                                                                                                                                                                                                                                                             | 51   |
| Epithelioma of the Skin                                                                                                                                                                                                                                                                                                                                                                                                                                                                                                                                                                                                                                                                                                                                                                                                                                                                                                                                                                                                                                                                                                                                                                                                                                                                                                                                                                                                                                                                                                                                                                                                                                                                                                                                                                                                                                                                                                                                                                                                                                                                                                        | 60   |
| STOCKED OF A STOCKED S |      |
| Table 1. Cancer of various sites. Percentage                                                                                                                                                                                                                                                                                                                                                                                                                                                                                                                                                                                                                                                                                                                                                                                                                                                                                                                                                                                                                                                                                                                                                                                                                                                                                                                                                                                                                                                                                                                                                                                                                                                                                                                                                                                                                                                                                                                                                                                                                                                                                   |      |
| distribution by age of (a) registration rates                                                                                                                                                                                                                                                                                                                                                                                                                                                                                                                                                                                                                                                                                                                                                                                                                                                                                                                                                                                                                                                                                                                                                                                                                                                                                                                                                                                                                                                                                                                                                                                                                                                                                                                                                                                                                                                                                                                                                                                                                                                                                  |      |
| (1945-49) and (b) mortality rates (1946-50) per million population                                                                                                                                                                                                                                                                                                                                                                                                                                                                                                                                                                                                                                                                                                                                                                                                                                                                                                                                                                                                                                                                                                                                                                                                                                                                                                                                                                                                                                                                                                                                                                                                                                                                                                                                                                                                                                                                                                                                                                                                                                                             | 69   |
| Table 2. Cancer of Breast. Registration                                                                                                                                                                                                                                                                                                                                                                                                                                                                                                                                                                                                                                                                                                                                                                                                                                                                                                                                                                                                                                                                                                                                                                                                                                                                                                                                                                                                                                                                                                                                                                                                                                                                                                                                                                                                                                                                                                                                                                                                                                                                                        |      |
| rates per million population and                                                                                                                                                                                                                                                                                                                                                                                                                                                                                                                                                                                                                                                                                                                                                                                                                                                                                                                                                                                                                                                                                                                                                                                                                                                                                                                                                                                                                                                                                                                                                                                                                                                                                                                                                                                                                                                                                                                                                                                                                                                                                               |      |
| comparative percentage registration rates by clinical stage and age; 1945-49 registrations                                                                                                                                                                                                                                                                                                                                                                                                                                                                                                                                                                                                                                                                                                                                                                                                                                                                                                                                                                                                                                                                                                                                                                                                                                                                                                                                                                                                                                                                                                                                                                                                                                                                                                                                                                                                                                                                                                                                                                                                                                     | 70   |
| Table 3. Cancer of Breast. Relationship                                                                                                                                                                                                                                                                                                                                                                                                                                                                                                                                                                                                                                                                                                                                                                                                                                                                                                                                                                                                                                                                                                                                                                                                                                                                                                                                                                                                                                                                                                                                                                                                                                                                                                                                                                                                                                                                                                                                                                                                                                                                                        |      |
| of age to clinical stage; 1945-49                                                                                                                                                                                                                                                                                                                                                                                                                                                                                                                                                                                                                                                                                                                                                                                                                                                                                                                                                                                                                                                                                                                                                                                                                                                                                                                                                                                                                                                                                                                                                                                                                                                                                                                                                                                                                                                                                                                                                                                                                                                                                              |      |
| registrations                                                                                                                                                                                                                                                                                                                                                                                                                                                                                                                                                                                                                                                                                                                                                                                                                                                                                                                                                                                                                                                                                                                                                                                                                                                                                                                                                                                                                                                                                                                                                                                                                                                                                                                                                                                                                                                                                                                                                                                                                                                                                                                  | .71  |
| Table 4. Cancer of Breast. Relationship                                                                                                                                                                                                                                                                                                                                                                                                                                                                                                                                                                                                                                                                                                                                                                                                                                                                                                                                                                                                                                                                                                                                                                                                                                                                                                                                                                                                                                                                                                                                                                                                                                                                                                                                                                                                                                                                                                                                                                                                                                                                                        |      |
| of duration of symptomatic history to clinical stage; 1945-49 registrations                                                                                                                                                                                                                                                                                                                                                                                                                                                                                                                                                                                                                                                                                                                                                                                                                                                                                                                                                                                                                                                                                                                                                                                                                                                                                                                                                                                                                                                                                                                                                                                                                                                                                                                                                                                                                                                                                                                                                                                                                                                    | .72  |
| Table 5. Cancer of Breast. Number and                                                                                                                                                                                                                                                                                                                                                                                                                                                                                                                                                                                                                                                                                                                                                                                                                                                                                                                                                                                                                                                                                                                                                                                                                                                                                                                                                                                                                                                                                                                                                                                                                                                                                                                                                                                                                                                                                                                                                                                                                                                                                          |      |
| percentage distribution by treatment in                                                                                                                                                                                                                                                                                                                                                                                                                                                                                                                                                                                                                                                                                                                                                                                                                                                                                                                                                                                                                                                                                                                                                                                                                                                                                                                                                                                                                                                                                                                                                                                                                                                                                                                                                                                                                                                                                                                                                                                                                                                                                        |      |
| each clinical stage; 1945-49 registrations                                                                                                                                                                                                                                                                                                                                                                                                                                                                                                                                                                                                                                                                                                                                                                                                                                                                                                                                                                                                                                                                                                                                                                                                                                                                                                                                                                                                                                                                                                                                                                                                                                                                                                                                                                                                                                                                                                                                                                                                                                                                                     | .72  |
| Table 6. Cancer of Breast. Number by                                                                                                                                                                                                                                                                                                                                                                                                                                                                                                                                                                                                                                                                                                                                                                                                                                                                                                                                                                                                                                                                                                                                                                                                                                                                                                                                                                                                                                                                                                                                                                                                                                                                                                                                                                                                                                                                                                                                                                                                                                                                                           |      |
| centage distribution by age in each clinical                                                                                                                                                                                                                                                                                                                                                                                                                                                                                                                                                                                                                                                                                                                                                                                                                                                                                                                                                                                                                                                                                                                                                                                                                                                                                                                                                                                                                                                                                                                                                                                                                                                                                                                                                                                                                                                                                                                                                                                                                                                                                   |      |
| stage and treatment group; 1945-49                                                                                                                                                                                                                                                                                                                                                                                                                                                                                                                                                                                                                                                                                                                                                                                                                                                                                                                                                                                                                                                                                                                                                                                                                                                                                                                                                                                                                                                                                                                                                                                                                                                                                                                                                                                                                                                                                                                                                                                                                                                                                             | 73   |
| The state of the s |      |
| Table 7. Cancer of Breast. Number and five year survival rates, crude and corrected, of                                                                                                                                                                                                                                                                                                                                                                                                                                                                                                                                                                                                                                                                                                                                                                                                                                                                                                                                                                                                                                                                                                                                                                                                                                                                                                                                                                                                                                                                                                                                                                                                                                                                                                                                                                                                                                                                                                                                                                                                                                        |      |
| radically treated cases by clinical stage and                                                                                                                                                                                                                                                                                                                                                                                                                                                                                                                                                                                                                                                                                                                                                                                                                                                                                                                                                                                                                                                                                                                                                                                                                                                                                                                                                                                                                                                                                                                                                                                                                                                                                                                                                                                                                                                                                                                                                                                                                                                                                  |      |
| age; also of all cases, whether treated or                                                                                                                                                                                                                                                                                                                                                                                                                                                                                                                                                                                                                                                                                                                                                                                                                                                                                                                                                                                                                                                                                                                                                                                                                                                                                                                                                                                                                                                                                                                                                                                                                                                                                                                                                                                                                                                                                                                                                                                                                                                                                     |      |
| not, by age; 1945-47 registrations                                                                                                                                                                                                                                                                                                                                                                                                                                                                                                                                                                                                                                                                                                                                                                                                                                                                                                                                                                                                                                                                                                                                                                                                                                                                                                                                                                                                                                                                                                                                                                                                                                                                                                                                                                                                                                                                                                                                                                                                                                                                                             | .74  |