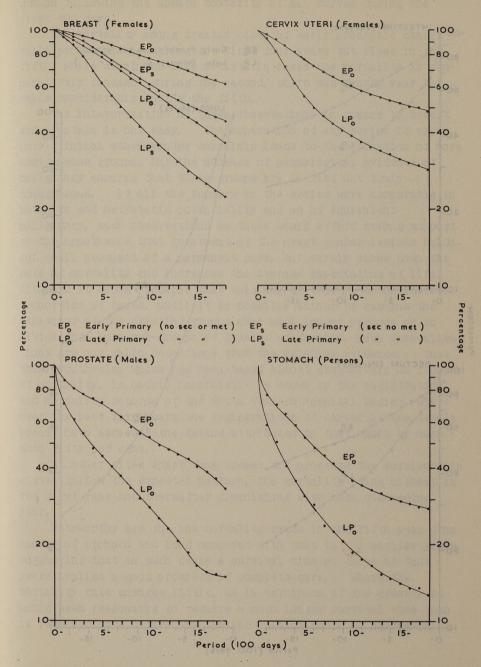

# TABLE OF CONTENTS

|                                                                                                                                                                                                                                                                                                                                                                                                                                                                                                                                                                                                                                                                                                                                                                                                                                                                                                                                                                                                                                                                                                                                                                                                                                                                                                                                                                                                                                                                                                                                                                                                                                                                                                                                                                                                                                                                                                                                                                                                                                                                                                                                | Page |
|--------------------------------------------------------------------------------------------------------------------------------------------------------------------------------------------------------------------------------------------------------------------------------------------------------------------------------------------------------------------------------------------------------------------------------------------------------------------------------------------------------------------------------------------------------------------------------------------------------------------------------------------------------------------------------------------------------------------------------------------------------------------------------------------------------------------------------------------------------------------------------------------------------------------------------------------------------------------------------------------------------------------------------------------------------------------------------------------------------------------------------------------------------------------------------------------------------------------------------------------------------------------------------------------------------------------------------------------------------------------------------------------------------------------------------------------------------------------------------------------------------------------------------------------------------------------------------------------------------------------------------------------------------------------------------------------------------------------------------------------------------------------------------------------------------------------------------------------------------------------------------------------------------------------------------------------------------------------------------------------------------------------------------------------------------------------------------------------------------------------------------|------|
| National Cancer Registration                                                                                                                                                                                                                                                                                                                                                                                                                                                                                                                                                                                                                                                                                                                                                                                                                                                                                                                                                                                                                                                                                                                                                                                                                                                                                                                                                                                                                                                                                                                                                                                                                                                                                                                                                                                                                                                                                                                                                                                                                                                                                                   | 1    |
| Cancer of the Female Breast                                                                                                                                                                                                                                                                                                                                                                                                                                                                                                                                                                                                                                                                                                                                                                                                                                                                                                                                                                                                                                                                                                                                                                                                                                                                                                                                                                                                                                                                                                                                                                                                                                                                                                                                                                                                                                                                                                                                                                                                                                                                                                    | 9    |
| Cancer of the Cervix Uteri                                                                                                                                                                                                                                                                                                                                                                                                                                                                                                                                                                                                                                                                                                                                                                                                                                                                                                                                                                                                                                                                                                                                                                                                                                                                                                                                                                                                                                                                                                                                                                                                                                                                                                                                                                                                                                                                                                                                                                                                                                                                                                     | 22   |
| Cancer of the Prostate                                                                                                                                                                                                                                                                                                                                                                                                                                                                                                                                                                                                                                                                                                                                                                                                                                                                                                                                                                                                                                                                                                                                                                                                                                                                                                                                                                                                                                                                                                                                                                                                                                                                                                                                                                                                                                                                                                                                                                                                                                                                                                         | 32   |
| Cancer of the Digestive Tract                                                                                                                                                                                                                                                                                                                                                                                                                                                                                                                                                                                                                                                                                                                                                                                                                                                                                                                                                                                                                                                                                                                                                                                                                                                                                                                                                                                                                                                                                                                                                                                                                                                                                                                                                                                                                                                                                                                                                                                                                                                                                                  | 39   |
| Cancer of the Lung                                                                                                                                                                                                                                                                                                                                                                                                                                                                                                                                                                                                                                                                                                                                                                                                                                                                                                                                                                                                                                                                                                                                                                                                                                                                                                                                                                                                                                                                                                                                                                                                                                                                                                                                                                                                                                                                                                                                                                                                                                                                                                             | 51   |
| Epithelioma of the Skin                                                                                                                                                                                                                                                                                                                                                                                                                                                                                                                                                                                                                                                                                                                                                                                                                                                                                                                                                                                                                                                                                                                                                                                                                                                                                                                                                                                                                                                                                                                                                                                                                                                                                                                                                                                                                                                                                                                                                                                                                                                                                                        | 60   |
| STOCKED OF A STOCKED S |      |
| Table 1. Cancer of various sites. Percentage                                                                                                                                                                                                                                                                                                                                                                                                                                                                                                                                                                                                                                                                                                                                                                                                                                                                                                                                                                                                                                                                                                                                                                                                                                                                                                                                                                                                                                                                                                                                                                                                                                                                                                                                                                                                                                                                                                                                                                                                                                                                                   |      |
| distribution by age of (a) registration rates                                                                                                                                                                                                                                                                                                                                                                                                                                                                                                                                                                                                                                                                                                                                                                                                                                                                                                                                                                                                                                                                                                                                                                                                                                                                                                                                                                                                                                                                                                                                                                                                                                                                                                                                                                                                                                                                                                                                                                                                                                                                                  |      |
| (1945-49) and (b) mortality rates (1946-50) per million population                                                                                                                                                                                                                                                                                                                                                                                                                                                                                                                                                                                                                                                                                                                                                                                                                                                                                                                                                                                                                                                                                                                                                                                                                                                                                                                                                                                                                                                                                                                                                                                                                                                                                                                                                                                                                                                                                                                                                                                                                                                             | 69   |
| Table 2. Cancer of Breast. Registration                                                                                                                                                                                                                                                                                                                                                                                                                                                                                                                                                                                                                                                                                                                                                                                                                                                                                                                                                                                                                                                                                                                                                                                                                                                                                                                                                                                                                                                                                                                                                                                                                                                                                                                                                                                                                                                                                                                                                                                                                                                                                        |      |
| rates per million population and                                                                                                                                                                                                                                                                                                                                                                                                                                                                                                                                                                                                                                                                                                                                                                                                                                                                                                                                                                                                                                                                                                                                                                                                                                                                                                                                                                                                                                                                                                                                                                                                                                                                                                                                                                                                                                                                                                                                                                                                                                                                                               |      |
| comparative percentage registration rates by clinical stage and age; 1945-49 registrations                                                                                                                                                                                                                                                                                                                                                                                                                                                                                                                                                                                                                                                                                                                                                                                                                                                                                                                                                                                                                                                                                                                                                                                                                                                                                                                                                                                                                                                                                                                                                                                                                                                                                                                                                                                                                                                                                                                                                                                                                                     | 70   |
| Table 3. Cancer of Breast. Relationship                                                                                                                                                                                                                                                                                                                                                                                                                                                                                                                                                                                                                                                                                                                                                                                                                                                                                                                                                                                                                                                                                                                                                                                                                                                                                                                                                                                                                                                                                                                                                                                                                                                                                                                                                                                                                                                                                                                                                                                                                                                                                        |      |
| of age to clinical stage; 1945-49                                                                                                                                                                                                                                                                                                                                                                                                                                                                                                                                                                                                                                                                                                                                                                                                                                                                                                                                                                                                                                                                                                                                                                                                                                                                                                                                                                                                                                                                                                                                                                                                                                                                                                                                                                                                                                                                                                                                                                                                                                                                                              |      |
| registrations                                                                                                                                                                                                                                                                                                                                                                                                                                                                                                                                                                                                                                                                                                                                                                                                                                                                                                                                                                                                                                                                                                                                                                                                                                                                                                                                                                                                                                                                                                                                                                                                                                                                                                                                                                                                                                                                                                                                                                                                                                                                                                                  | .71  |
| Table 4. Cancer of Breast. Relationship                                                                                                                                                                                                                                                                                                                                                                                                                                                                                                                                                                                                                                                                                                                                                                                                                                                                                                                                                                                                                                                                                                                                                                                                                                                                                                                                                                                                                                                                                                                                                                                                                                                                                                                                                                                                                                                                                                                                                                                                                                                                                        |      |
| of duration of symptomatic history to clinical stage; 1945-49 registrations                                                                                                                                                                                                                                                                                                                                                                                                                                                                                                                                                                                                                                                                                                                                                                                                                                                                                                                                                                                                                                                                                                                                                                                                                                                                                                                                                                                                                                                                                                                                                                                                                                                                                                                                                                                                                                                                                                                                                                                                                                                    | .72  |
| Table 5. Cancer of Breast. Number and                                                                                                                                                                                                                                                                                                                                                                                                                                                                                                                                                                                                                                                                                                                                                                                                                                                                                                                                                                                                                                                                                                                                                                                                                                                                                                                                                                                                                                                                                                                                                                                                                                                                                                                                                                                                                                                                                                                                                                                                                                                                                          |      |
| percentage distribution by treatment in                                                                                                                                                                                                                                                                                                                                                                                                                                                                                                                                                                                                                                                                                                                                                                                                                                                                                                                                                                                                                                                                                                                                                                                                                                                                                                                                                                                                                                                                                                                                                                                                                                                                                                                                                                                                                                                                                                                                                                                                                                                                                        |      |
| each clinical stage; 1945-49 registrations                                                                                                                                                                                                                                                                                                                                                                                                                                                                                                                                                                                                                                                                                                                                                                                                                                                                                                                                                                                                                                                                                                                                                                                                                                                                                                                                                                                                                                                                                                                                                                                                                                                                                                                                                                                                                                                                                                                                                                                                                                                                                     | .72  |
| Table 6. Cancer of Breast. Number by                                                                                                                                                                                                                                                                                                                                                                                                                                                                                                                                                                                                                                                                                                                                                                                                                                                                                                                                                                                                                                                                                                                                                                                                                                                                                                                                                                                                                                                                                                                                                                                                                                                                                                                                                                                                                                                                                                                                                                                                                                                                                           |      |
| centage distribution by age in each clinical                                                                                                                                                                                                                                                                                                                                                                                                                                                                                                                                                                                                                                                                                                                                                                                                                                                                                                                                                                                                                                                                                                                                                                                                                                                                                                                                                                                                                                                                                                                                                                                                                                                                                                                                                                                                                                                                                                                                                                                                                                                                                   |      |
| stage and treatment group; 1945-49                                                                                                                                                                                                                                                                                                                                                                                                                                                                                                                                                                                                                                                                                                                                                                                                                                                                                                                                                                                                                                                                                                                                                                                                                                                                                                                                                                                                                                                                                                                                                                                                                                                                                                                                                                                                                                                                                                                                                                                                                                                                                             | 73   |
| The state of the s |      |
| Table 7. Cancer of Breast. Number and five year survival rates, crude and corrected, of                                                                                                                                                                                                                                                                                                                                                                                                                                                                                                                                                                                                                                                                                                                                                                                                                                                                                                                                                                                                                                                                                                                                                                                                                                                                                                                                                                                                                                                                                                                                                                                                                                                                                                                                                                                                                                                                                                                                                                                                                                        |      |
| radically treated cases by clinical stage and                                                                                                                                                                                                                                                                                                                                                                                                                                                                                                                                                                                                                                                                                                                                                                                                                                                                                                                                                                                                                                                                                                                                                                                                                                                                                                                                                                                                                                                                                                                                                                                                                                                                                                                                                                                                                                                                                                                                                                                                                                                                                  |      |
| age; also of all cases, whether treated or                                                                                                                                                                                                                                                                                                                                                                                                                                                                                                                                                                                                                                                                                                                                                                                                                                                                                                                                                                                                                                                                                                                                                                                                                                                                                                                                                                                                                                                                                                                                                                                                                                                                                                                                                                                                                                                                                                                                                                                                                                                                                     |      |
| not, by age; 1945-47 registrations                                                                                                                                                                                                                                                                                                                                                                                                                                                                                                                                                                                                                                                                                                                                                                                                                                                                                                                                                                                                                                                                                                                                                                                                                                                                                                                                                                                                                                                                                                                                                                                                                                                                                                                                                                                                                                                                                                                                                                                                                                                                                             | .74  |