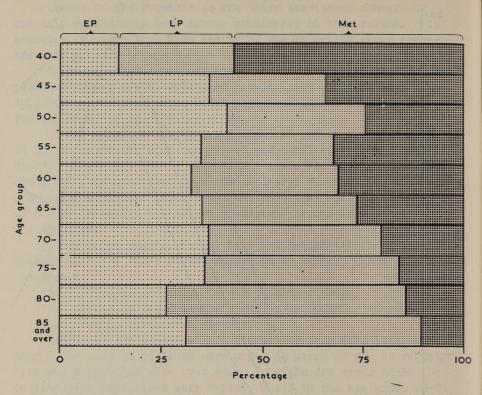

# TABLE OF CONTENTS

|                                                                                                                                                                                                                                                                                                                                                                                                                                                                                                                                                                                                                                                                                                                                                                                                                                                                                                                                                                                                                                                                                                                                                                                                                                                                                                                                                                                                                                                                                                                                                                                                                                                                                                                                                                                                                                                                                                                                                                                                                                                                                                                                | Page |
|--------------------------------------------------------------------------------------------------------------------------------------------------------------------------------------------------------------------------------------------------------------------------------------------------------------------------------------------------------------------------------------------------------------------------------------------------------------------------------------------------------------------------------------------------------------------------------------------------------------------------------------------------------------------------------------------------------------------------------------------------------------------------------------------------------------------------------------------------------------------------------------------------------------------------------------------------------------------------------------------------------------------------------------------------------------------------------------------------------------------------------------------------------------------------------------------------------------------------------------------------------------------------------------------------------------------------------------------------------------------------------------------------------------------------------------------------------------------------------------------------------------------------------------------------------------------------------------------------------------------------------------------------------------------------------------------------------------------------------------------------------------------------------------------------------------------------------------------------------------------------------------------------------------------------------------------------------------------------------------------------------------------------------------------------------------------------------------------------------------------------------|------|
| National Cancer Registration                                                                                                                                                                                                                                                                                                                                                                                                                                                                                                                                                                                                                                                                                                                                                                                                                                                                                                                                                                                                                                                                                                                                                                                                                                                                                                                                                                                                                                                                                                                                                                                                                                                                                                                                                                                                                                                                                                                                                                                                                                                                                                   | 1    |
| Cancer of the Female Breast                                                                                                                                                                                                                                                                                                                                                                                                                                                                                                                                                                                                                                                                                                                                                                                                                                                                                                                                                                                                                                                                                                                                                                                                                                                                                                                                                                                                                                                                                                                                                                                                                                                                                                                                                                                                                                                                                                                                                                                                                                                                                                    | 9    |
| Cancer of the Cervix Uteri                                                                                                                                                                                                                                                                                                                                                                                                                                                                                                                                                                                                                                                                                                                                                                                                                                                                                                                                                                                                                                                                                                                                                                                                                                                                                                                                                                                                                                                                                                                                                                                                                                                                                                                                                                                                                                                                                                                                                                                                                                                                                                     | 22   |
| Cancer of the Prostate                                                                                                                                                                                                                                                                                                                                                                                                                                                                                                                                                                                                                                                                                                                                                                                                                                                                                                                                                                                                                                                                                                                                                                                                                                                                                                                                                                                                                                                                                                                                                                                                                                                                                                                                                                                                                                                                                                                                                                                                                                                                                                         | 32   |
| Cancer of the Digestive Tract                                                                                                                                                                                                                                                                                                                                                                                                                                                                                                                                                                                                                                                                                                                                                                                                                                                                                                                                                                                                                                                                                                                                                                                                                                                                                                                                                                                                                                                                                                                                                                                                                                                                                                                                                                                                                                                                                                                                                                                                                                                                                                  | 39   |
| Cancer of the Lung                                                                                                                                                                                                                                                                                                                                                                                                                                                                                                                                                                                                                                                                                                                                                                                                                                                                                                                                                                                                                                                                                                                                                                                                                                                                                                                                                                                                                                                                                                                                                                                                                                                                                                                                                                                                                                                                                                                                                                                                                                                                                                             | 51   |
| Epithelioma of the Skin                                                                                                                                                                                                                                                                                                                                                                                                                                                                                                                                                                                                                                                                                                                                                                                                                                                                                                                                                                                                                                                                                                                                                                                                                                                                                                                                                                                                                                                                                                                                                                                                                                                                                                                                                                                                                                                                                                                                                                                                                                                                                                        | 60   |
| STOCKED OF A STOCKED S |      |
| Table 1. Cancer of various sites. Percentage                                                                                                                                                                                                                                                                                                                                                                                                                                                                                                                                                                                                                                                                                                                                                                                                                                                                                                                                                                                                                                                                                                                                                                                                                                                                                                                                                                                                                                                                                                                                                                                                                                                                                                                                                                                                                                                                                                                                                                                                                                                                                   |      |
| distribution by age of (a) registration rates                                                                                                                                                                                                                                                                                                                                                                                                                                                                                                                                                                                                                                                                                                                                                                                                                                                                                                                                                                                                                                                                                                                                                                                                                                                                                                                                                                                                                                                                                                                                                                                                                                                                                                                                                                                                                                                                                                                                                                                                                                                                                  |      |
| (1945-49) and (b) mortality rates (1946-50) per million population                                                                                                                                                                                                                                                                                                                                                                                                                                                                                                                                                                                                                                                                                                                                                                                                                                                                                                                                                                                                                                                                                                                                                                                                                                                                                                                                                                                                                                                                                                                                                                                                                                                                                                                                                                                                                                                                                                                                                                                                                                                             | 69   |
| Table 2. Cancer of Breast. Registration                                                                                                                                                                                                                                                                                                                                                                                                                                                                                                                                                                                                                                                                                                                                                                                                                                                                                                                                                                                                                                                                                                                                                                                                                                                                                                                                                                                                                                                                                                                                                                                                                                                                                                                                                                                                                                                                                                                                                                                                                                                                                        |      |
| rates per million population and                                                                                                                                                                                                                                                                                                                                                                                                                                                                                                                                                                                                                                                                                                                                                                                                                                                                                                                                                                                                                                                                                                                                                                                                                                                                                                                                                                                                                                                                                                                                                                                                                                                                                                                                                                                                                                                                                                                                                                                                                                                                                               |      |
| comparative percentage registration rates by clinical stage and age; 1945-49 registrations                                                                                                                                                                                                                                                                                                                                                                                                                                                                                                                                                                                                                                                                                                                                                                                                                                                                                                                                                                                                                                                                                                                                                                                                                                                                                                                                                                                                                                                                                                                                                                                                                                                                                                                                                                                                                                                                                                                                                                                                                                     | 70   |
| Table 3. Cancer of Breast. Relationship                                                                                                                                                                                                                                                                                                                                                                                                                                                                                                                                                                                                                                                                                                                                                                                                                                                                                                                                                                                                                                                                                                                                                                                                                                                                                                                                                                                                                                                                                                                                                                                                                                                                                                                                                                                                                                                                                                                                                                                                                                                                                        |      |
| of age to clinical stage; 1945-49                                                                                                                                                                                                                                                                                                                                                                                                                                                                                                                                                                                                                                                                                                                                                                                                                                                                                                                                                                                                                                                                                                                                                                                                                                                                                                                                                                                                                                                                                                                                                                                                                                                                                                                                                                                                                                                                                                                                                                                                                                                                                              |      |
| registrations                                                                                                                                                                                                                                                                                                                                                                                                                                                                                                                                                                                                                                                                                                                                                                                                                                                                                                                                                                                                                                                                                                                                                                                                                                                                                                                                                                                                                                                                                                                                                                                                                                                                                                                                                                                                                                                                                                                                                                                                                                                                                                                  | .71  |
| Table 4. Cancer of Breast. Relationship                                                                                                                                                                                                                                                                                                                                                                                                                                                                                                                                                                                                                                                                                                                                                                                                                                                                                                                                                                                                                                                                                                                                                                                                                                                                                                                                                                                                                                                                                                                                                                                                                                                                                                                                                                                                                                                                                                                                                                                                                                                                                        |      |
| of duration of symptomatic history to clinical stage; 1945-49 registrations                                                                                                                                                                                                                                                                                                                                                                                                                                                                                                                                                                                                                                                                                                                                                                                                                                                                                                                                                                                                                                                                                                                                                                                                                                                                                                                                                                                                                                                                                                                                                                                                                                                                                                                                                                                                                                                                                                                                                                                                                                                    | .72  |
| Table 5. Cancer of Breast. Number and                                                                                                                                                                                                                                                                                                                                                                                                                                                                                                                                                                                                                                                                                                                                                                                                                                                                                                                                                                                                                                                                                                                                                                                                                                                                                                                                                                                                                                                                                                                                                                                                                                                                                                                                                                                                                                                                                                                                                                                                                                                                                          |      |
| percentage distribution by treatment in                                                                                                                                                                                                                                                                                                                                                                                                                                                                                                                                                                                                                                                                                                                                                                                                                                                                                                                                                                                                                                                                                                                                                                                                                                                                                                                                                                                                                                                                                                                                                                                                                                                                                                                                                                                                                                                                                                                                                                                                                                                                                        |      |
| each clinical stage; 1945-49 registrations                                                                                                                                                                                                                                                                                                                                                                                                                                                                                                                                                                                                                                                                                                                                                                                                                                                                                                                                                                                                                                                                                                                                                                                                                                                                                                                                                                                                                                                                                                                                                                                                                                                                                                                                                                                                                                                                                                                                                                                                                                                                                     | .72  |
| Table 6. Cancer of Breast. Number by                                                                                                                                                                                                                                                                                                                                                                                                                                                                                                                                                                                                                                                                                                                                                                                                                                                                                                                                                                                                                                                                                                                                                                                                                                                                                                                                                                                                                                                                                                                                                                                                                                                                                                                                                                                                                                                                                                                                                                                                                                                                                           |      |
| centage distribution by age in each clinical                                                                                                                                                                                                                                                                                                                                                                                                                                                                                                                                                                                                                                                                                                                                                                                                                                                                                                                                                                                                                                                                                                                                                                                                                                                                                                                                                                                                                                                                                                                                                                                                                                                                                                                                                                                                                                                                                                                                                                                                                                                                                   |      |
| stage and treatment group; 1945-49                                                                                                                                                                                                                                                                                                                                                                                                                                                                                                                                                                                                                                                                                                                                                                                                                                                                                                                                                                                                                                                                                                                                                                                                                                                                                                                                                                                                                                                                                                                                                                                                                                                                                                                                                                                                                                                                                                                                                                                                                                                                                             | 73   |
| The state of the s |      |
| Table 7. Cancer of Breast. Number and five year survival rates, crude and corrected, of                                                                                                                                                                                                                                                                                                                                                                                                                                                                                                                                                                                                                                                                                                                                                                                                                                                                                                                                                                                                                                                                                                                                                                                                                                                                                                                                                                                                                                                                                                                                                                                                                                                                                                                                                                                                                                                                                                                                                                                                                                        |      |
| radically treated cases by clinical stage and                                                                                                                                                                                                                                                                                                                                                                                                                                                                                                                                                                                                                                                                                                                                                                                                                                                                                                                                                                                                                                                                                                                                                                                                                                                                                                                                                                                                                                                                                                                                                                                                                                                                                                                                                                                                                                                                                                                                                                                                                                                                                  |      |
| age; also of all cases, whether treated or                                                                                                                                                                                                                                                                                                                                                                                                                                                                                                                                                                                                                                                                                                                                                                                                                                                                                                                                                                                                                                                                                                                                                                                                                                                                                                                                                                                                                                                                                                                                                                                                                                                                                                                                                                                                                                                                                                                                                                                                                                                                                     |      |
| not, by age; 1945-47 registrations                                                                                                                                                                                                                                                                                                                                                                                                                                                                                                                                                                                                                                                                                                                                                                                                                                                                                                                                                                                                                                                                                                                                                                                                                                                                                                                                                                                                                                                                                                                                                                                                                                                                                                                                                                                                                                                                                                                                                                                                                                                                                             | .74  |

| Page                                                                                                                                                                                                                                                         | ON ATT                                                                                                                                                                                                                     |
|--------------------------------------------------------------------------------------------------------------------------------------------------------------------------------------------------------------------------------------------------------------|----------------------------------------------------------------------------------------------------------------------------------------------------------------------------------------------------------------------------|
| Table 8. Cancer of Breast. Number and five year crude survival rates of radically treated cases by clinical stage and duration of symptomatic history; also of cases with metastatic spread and of all registered cases, whether treated or not, by duration | Table 16. Cancer of Cervix Uteri. Number and five year survival rates, crude and corrected, of radically treated cases by clinical stage and age; also of all cases, whether treated or not, by age; 1945-47 registrations |
| of symptomatic history; 1945-47 registrations 75  Table 9. Cancer of Breast. Five year survival rates, crude and corrected, of radically                                                                                                                     | five year crude survival rates by clinical stage and duration of symptomatic history; 1945-47 registrations                                                                                                                |
| treated cases, by clinical stage, duration of symptomatic history and age; also median duration of symptomatic history in each clinical stage and age group; 1945-47 registrations 76                                                                        | Table 18. Cancer of Cervix Uteri. Five year survival rates, crude and corrected, of radically treated cases by clinical stage, duration of symptomatic history and age; also median duration of symptomatic history        |
| Table 10. Cancer of Breast. Median durations of symptomatic history and five year corrected survival rates of all cases by clinical stage                                                                                                                    | in each clinical stage and age group; 1945-47 registrations  Table 19. Cancer of Prostate. Registration                                                                                                                    |
| and age; also of radically treated cases by clinical stage; 1945-47 registrations                                                                                                                                                                            | rates per million population and comparative percentage registration rates by age and                                                                                                                                      |
| Registration rates per million population and comparative percentage registration rates by clinical stage and age; 1945-49 registrations                                                                                                                     | clinical stage; 1945-49 registrations  Table 20. Cancer of Prostate. Relationship of age to clinical stage; 1945-49 registrations                                                                                          |
| Table 12. Cancer of Cervix Uteri.  Relationship of age to clinical stage;  1945-49 registrations 79                                                                                                                                                          | Table 21. Cancer of Prostate. Relationship of duration of symptomatic history to clinical stage; 1945-49 registrations                                                                                                     |
| Table 13. Cancer of Cervix Uteri.  Relationship of duration of symptomatic history to clinical stage; 1945-49 registrations 80                                                                                                                               | Table 22. Cancer of Prostate. Number and percentage distribution by treatment in each clinical stage; 1945-49 registrations                                                                                                |
| Table 14. Cancer of Cervix Uteri. Number and percentage distribution by treatment in each clinical stage; 1945-49 registrations 80                                                                                                                           | Table 23. Cancer of Prostate. Five year survival rates, crude and corrected, by clinical stage, treatment and age; also number and percentage distribution by                                                              |
| Table 15. Cancer of Cervix Uteri. Number of cases by clinical stage and treatment;                                                                                                                                                                           | treatment in each clinical stage; 1945-47 registrations                                                                                                                                                                    |
| also percentage distribution by age in each clinical stage and treatment group; 1945-49 registrations 81                                                                                                                                                     | Table 24. Cancer of Prostate. Number and five year crude survival rates of treated cases by clinical stage and duration of symptomatic history; and of all cases, whether treated or not, by duration of                   |