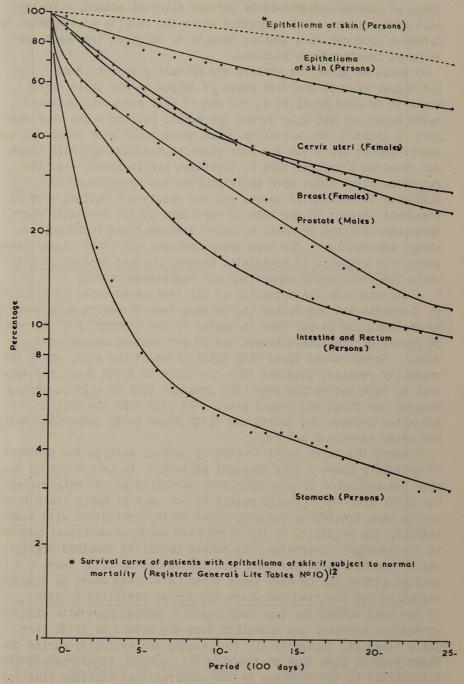

# TABLE OF CONTENTS

|                                                                                                                                                                                                                                                                                                                                                                                                                                                                                                                                                                                                                                                                                                                                                                                                                                                                                                                                                                                                                                                                                                                                                                                                                                                                                                                                                                                                                                                                                                                                                                                                                                                                                                                                                                                                                                                                                                                                                                                                                                                                                                                                | Page |
|--------------------------------------------------------------------------------------------------------------------------------------------------------------------------------------------------------------------------------------------------------------------------------------------------------------------------------------------------------------------------------------------------------------------------------------------------------------------------------------------------------------------------------------------------------------------------------------------------------------------------------------------------------------------------------------------------------------------------------------------------------------------------------------------------------------------------------------------------------------------------------------------------------------------------------------------------------------------------------------------------------------------------------------------------------------------------------------------------------------------------------------------------------------------------------------------------------------------------------------------------------------------------------------------------------------------------------------------------------------------------------------------------------------------------------------------------------------------------------------------------------------------------------------------------------------------------------------------------------------------------------------------------------------------------------------------------------------------------------------------------------------------------------------------------------------------------------------------------------------------------------------------------------------------------------------------------------------------------------------------------------------------------------------------------------------------------------------------------------------------------------|------|
| National Cancer Registration                                                                                                                                                                                                                                                                                                                                                                                                                                                                                                                                                                                                                                                                                                                                                                                                                                                                                                                                                                                                                                                                                                                                                                                                                                                                                                                                                                                                                                                                                                                                                                                                                                                                                                                                                                                                                                                                                                                                                                                                                                                                                                   | 1    |
| Cancer of the Female Breast                                                                                                                                                                                                                                                                                                                                                                                                                                                                                                                                                                                                                                                                                                                                                                                                                                                                                                                                                                                                                                                                                                                                                                                                                                                                                                                                                                                                                                                                                                                                                                                                                                                                                                                                                                                                                                                                                                                                                                                                                                                                                                    | 9    |
| Cancer of the Cervix Uteri                                                                                                                                                                                                                                                                                                                                                                                                                                                                                                                                                                                                                                                                                                                                                                                                                                                                                                                                                                                                                                                                                                                                                                                                                                                                                                                                                                                                                                                                                                                                                                                                                                                                                                                                                                                                                                                                                                                                                                                                                                                                                                     | 22   |
| Cancer of the Prostate                                                                                                                                                                                                                                                                                                                                                                                                                                                                                                                                                                                                                                                                                                                                                                                                                                                                                                                                                                                                                                                                                                                                                                                                                                                                                                                                                                                                                                                                                                                                                                                                                                                                                                                                                                                                                                                                                                                                                                                                                                                                                                         | 32   |
| Cancer of the Digestive Tract                                                                                                                                                                                                                                                                                                                                                                                                                                                                                                                                                                                                                                                                                                                                                                                                                                                                                                                                                                                                                                                                                                                                                                                                                                                                                                                                                                                                                                                                                                                                                                                                                                                                                                                                                                                                                                                                                                                                                                                                                                                                                                  | 39   |
| Cancer of the Lung                                                                                                                                                                                                                                                                                                                                                                                                                                                                                                                                                                                                                                                                                                                                                                                                                                                                                                                                                                                                                                                                                                                                                                                                                                                                                                                                                                                                                                                                                                                                                                                                                                                                                                                                                                                                                                                                                                                                                                                                                                                                                                             | 51   |
| Epithelioma of the Skin                                                                                                                                                                                                                                                                                                                                                                                                                                                                                                                                                                                                                                                                                                                                                                                                                                                                                                                                                                                                                                                                                                                                                                                                                                                                                                                                                                                                                                                                                                                                                                                                                                                                                                                                                                                                                                                                                                                                                                                                                                                                                                        | 60   |
| STOCKED OF A STOCKED S |      |
| Table 1. Cancer of various sites. Percentage                                                                                                                                                                                                                                                                                                                                                                                                                                                                                                                                                                                                                                                                                                                                                                                                                                                                                                                                                                                                                                                                                                                                                                                                                                                                                                                                                                                                                                                                                                                                                                                                                                                                                                                                                                                                                                                                                                                                                                                                                                                                                   |      |
| distribution by age of (a) registration rates                                                                                                                                                                                                                                                                                                                                                                                                                                                                                                                                                                                                                                                                                                                                                                                                                                                                                                                                                                                                                                                                                                                                                                                                                                                                                                                                                                                                                                                                                                                                                                                                                                                                                                                                                                                                                                                                                                                                                                                                                                                                                  |      |
| (1945-49) and (b) mortality rates (1946-50) per million population                                                                                                                                                                                                                                                                                                                                                                                                                                                                                                                                                                                                                                                                                                                                                                                                                                                                                                                                                                                                                                                                                                                                                                                                                                                                                                                                                                                                                                                                                                                                                                                                                                                                                                                                                                                                                                                                                                                                                                                                                                                             | 69   |
| Table 2. Cancer of Breast. Registration                                                                                                                                                                                                                                                                                                                                                                                                                                                                                                                                                                                                                                                                                                                                                                                                                                                                                                                                                                                                                                                                                                                                                                                                                                                                                                                                                                                                                                                                                                                                                                                                                                                                                                                                                                                                                                                                                                                                                                                                                                                                                        |      |
| rates per million population and                                                                                                                                                                                                                                                                                                                                                                                                                                                                                                                                                                                                                                                                                                                                                                                                                                                                                                                                                                                                                                                                                                                                                                                                                                                                                                                                                                                                                                                                                                                                                                                                                                                                                                                                                                                                                                                                                                                                                                                                                                                                                               |      |
| comparative percentage registration rates by clinical stage and age; 1945-49 registrations                                                                                                                                                                                                                                                                                                                                                                                                                                                                                                                                                                                                                                                                                                                                                                                                                                                                                                                                                                                                                                                                                                                                                                                                                                                                                                                                                                                                                                                                                                                                                                                                                                                                                                                                                                                                                                                                                                                                                                                                                                     | 70   |
| Table 3. Cancer of Breast. Relationship                                                                                                                                                                                                                                                                                                                                                                                                                                                                                                                                                                                                                                                                                                                                                                                                                                                                                                                                                                                                                                                                                                                                                                                                                                                                                                                                                                                                                                                                                                                                                                                                                                                                                                                                                                                                                                                                                                                                                                                                                                                                                        |      |
| of age to clinical stage; 1945-49                                                                                                                                                                                                                                                                                                                                                                                                                                                                                                                                                                                                                                                                                                                                                                                                                                                                                                                                                                                                                                                                                                                                                                                                                                                                                                                                                                                                                                                                                                                                                                                                                                                                                                                                                                                                                                                                                                                                                                                                                                                                                              |      |
| registrations                                                                                                                                                                                                                                                                                                                                                                                                                                                                                                                                                                                                                                                                                                                                                                                                                                                                                                                                                                                                                                                                                                                                                                                                                                                                                                                                                                                                                                                                                                                                                                                                                                                                                                                                                                                                                                                                                                                                                                                                                                                                                                                  | .71  |
| Table 4. Cancer of Breast. Relationship                                                                                                                                                                                                                                                                                                                                                                                                                                                                                                                                                                                                                                                                                                                                                                                                                                                                                                                                                                                                                                                                                                                                                                                                                                                                                                                                                                                                                                                                                                                                                                                                                                                                                                                                                                                                                                                                                                                                                                                                                                                                                        |      |
| of duration of symptomatic history to clinical stage; 1945-49 registrations                                                                                                                                                                                                                                                                                                                                                                                                                                                                                                                                                                                                                                                                                                                                                                                                                                                                                                                                                                                                                                                                                                                                                                                                                                                                                                                                                                                                                                                                                                                                                                                                                                                                                                                                                                                                                                                                                                                                                                                                                                                    | .72  |
| Table 5. Cancer of Breast. Number and                                                                                                                                                                                                                                                                                                                                                                                                                                                                                                                                                                                                                                                                                                                                                                                                                                                                                                                                                                                                                                                                                                                                                                                                                                                                                                                                                                                                                                                                                                                                                                                                                                                                                                                                                                                                                                                                                                                                                                                                                                                                                          |      |
| percentage distribution by treatment in                                                                                                                                                                                                                                                                                                                                                                                                                                                                                                                                                                                                                                                                                                                                                                                                                                                                                                                                                                                                                                                                                                                                                                                                                                                                                                                                                                                                                                                                                                                                                                                                                                                                                                                                                                                                                                                                                                                                                                                                                                                                                        |      |
| each clinical stage; 1945-49 registrations                                                                                                                                                                                                                                                                                                                                                                                                                                                                                                                                                                                                                                                                                                                                                                                                                                                                                                                                                                                                                                                                                                                                                                                                                                                                                                                                                                                                                                                                                                                                                                                                                                                                                                                                                                                                                                                                                                                                                                                                                                                                                     | .72  |
| Table 6. Cancer of Breast. Number by                                                                                                                                                                                                                                                                                                                                                                                                                                                                                                                                                                                                                                                                                                                                                                                                                                                                                                                                                                                                                                                                                                                                                                                                                                                                                                                                                                                                                                                                                                                                                                                                                                                                                                                                                                                                                                                                                                                                                                                                                                                                                           |      |
| centage distribution by age in each clinical                                                                                                                                                                                                                                                                                                                                                                                                                                                                                                                                                                                                                                                                                                                                                                                                                                                                                                                                                                                                                                                                                                                                                                                                                                                                                                                                                                                                                                                                                                                                                                                                                                                                                                                                                                                                                                                                                                                                                                                                                                                                                   |      |
| stage and treatment group; 1945-49                                                                                                                                                                                                                                                                                                                                                                                                                                                                                                                                                                                                                                                                                                                                                                                                                                                                                                                                                                                                                                                                                                                                                                                                                                                                                                                                                                                                                                                                                                                                                                                                                                                                                                                                                                                                                                                                                                                                                                                                                                                                                             | 73   |
| The state of the s |      |
| Table 7. Cancer of Breast. Number and five year survival rates, crude and corrected, of                                                                                                                                                                                                                                                                                                                                                                                                                                                                                                                                                                                                                                                                                                                                                                                                                                                                                                                                                                                                                                                                                                                                                                                                                                                                                                                                                                                                                                                                                                                                                                                                                                                                                                                                                                                                                                                                                                                                                                                                                                        |      |
| radically treated cases by clinical stage and                                                                                                                                                                                                                                                                                                                                                                                                                                                                                                                                                                                                                                                                                                                                                                                                                                                                                                                                                                                                                                                                                                                                                                                                                                                                                                                                                                                                                                                                                                                                                                                                                                                                                                                                                                                                                                                                                                                                                                                                                                                                                  |      |
| age; also of all cases, whether treated or                                                                                                                                                                                                                                                                                                                                                                                                                                                                                                                                                                                                                                                                                                                                                                                                                                                                                                                                                                                                                                                                                                                                                                                                                                                                                                                                                                                                                                                                                                                                                                                                                                                                                                                                                                                                                                                                                                                                                                                                                                                                                     |      |
| not, by age; 1945-47 registrations                                                                                                                                                                                                                                                                                                                                                                                                                                                                                                                                                                                                                                                                                                                                                                                                                                                                                                                                                                                                                                                                                                                                                                                                                                                                                                                                                                                                                                                                                                                                                                                                                                                                                                                                                                                                                                                                                                                                                                                                                                                                                             | .74  |