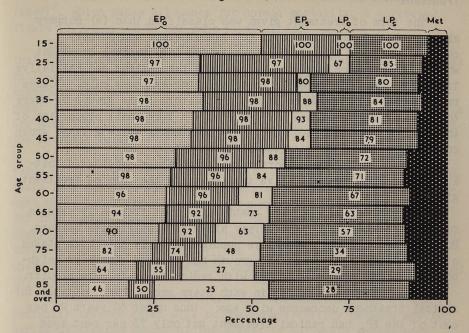

quarter of those with a declared duration of less than one month the growth had invaded extra-mammary tissue or produced distant metastases.

Length of history alone cannot be invoked to explain these anomalies; not only must there be tumours of widely differing degrees of malignancy but variations in the nature of malignancy must be equally common. Some tend to grow rapidly at the primary site and soon infiltrate surrounding tissues though distant metastases are rare, while in others metastatic spread occurs though the primary growth remains small and discrete.

Recent work, notably by Bloom in this country, has stressed the importance of pathological estimations of malignancy in staging and prognosis, but no records of histological grading have so far been recorded in this series.

12



Cancer of Breast. Clinical stage and age with percentage (inset figures) of cases in each stage receiving radical treatment. 1945 - 49 registrations.

# Diagram B.3.



Cancer of Breast. Clinical stage and duration of symptomatic history with percentage (inset figures) of cases in each stage receiving radical treatment. 1945—49 registrations.

# Treatment

The form of treatment given was classified into (a) Surgery alone, (b) Radiotherapy alone, (c) Radiotherapy and Surgery combined. These were further subdivided into Radical Treatment where the intention and hope was to cure the patient and Palliative Treatment which was directed to alleviating symptoms only. Cases receiving treatments which do not fall within these groups or where the form of treatment was not recorded - a very small p