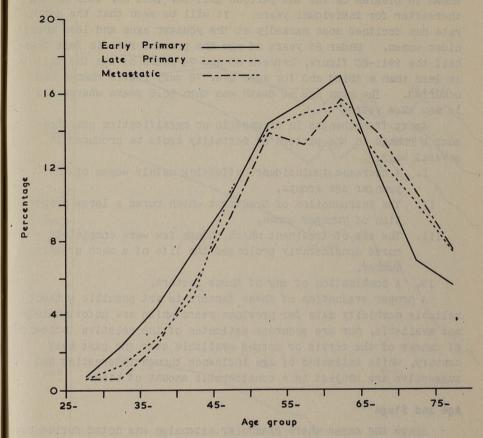

In the present series the average age at registration was 55.3 years. In the series of 2,547 cases of cervical cancer collected by Lane-Claypon<sup>8</sup> which were mainly derived from hospital patients attending London hospitals prior to 1909, the average age of these women was 44.4 years. In a series of 1,200 collected in Cardiff by Maliphant<sup>9</sup> between 1922 and 1946 the average age was 53.0 years. In Harnett's<sup>4</sup> series of 859 cases in 1937 and 1938 the average age was 54.6 years, while in the National Cancer Registration Scheme it was 55.14 years among 6,006 cases registered between 1945 and 1947, and 55.6 years in 5,535 cases registered in 1948 and 1949. Two explanations seem possible, either that the average age of conset of cervical cancer is changing and that



Cancer of Cervix Uteri. Comparative percentage registration rates by clinical stage and age. 1945-49 registrations.

younger women are becoming less liable to this condition or that older women now come more readily to hospital than they did formerly.

The pattern of cancer mortality at certain sites has changed considerably during the past few decades. Cancer of the lung has shown a phenomenal increase in both sexes while cancer of the mouth and pharynx has diminished. Cancer of the uterus had a standardised mortality rate of 174.4 per million in 1911-20 but only 90.6 in 1950-54. According to the most recent figures, death from cancer of the cervix accounts for two thirds of all deaths from uterine cancer in England and Wales and, although it is not possible to say whether this ratio ha