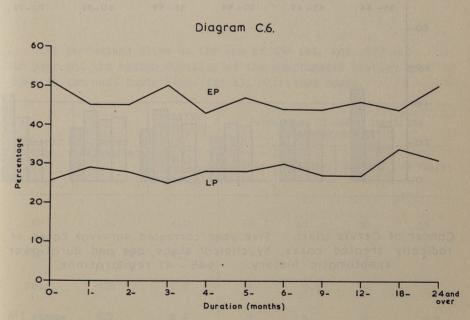

# TABLE OF CONTENTS

|                                                                                                                                                                                                                                                                                                                                                                                                                                                                                                                                                                                                                                                                                                                                                                                                                                                                                                                                                                                                                                                                                                                                                                                                                                                                                                                                                                                                                                                                                                                                                                                                                                                                                                                                                                                                                                                                                                                                                                                                                                                                                                                                | Page |
|--------------------------------------------------------------------------------------------------------------------------------------------------------------------------------------------------------------------------------------------------------------------------------------------------------------------------------------------------------------------------------------------------------------------------------------------------------------------------------------------------------------------------------------------------------------------------------------------------------------------------------------------------------------------------------------------------------------------------------------------------------------------------------------------------------------------------------------------------------------------------------------------------------------------------------------------------------------------------------------------------------------------------------------------------------------------------------------------------------------------------------------------------------------------------------------------------------------------------------------------------------------------------------------------------------------------------------------------------------------------------------------------------------------------------------------------------------------------------------------------------------------------------------------------------------------------------------------------------------------------------------------------------------------------------------------------------------------------------------------------------------------------------------------------------------------------------------------------------------------------------------------------------------------------------------------------------------------------------------------------------------------------------------------------------------------------------------------------------------------------------------|------|
| National Cancer Registration                                                                                                                                                                                                                                                                                                                                                                                                                                                                                                                                                                                                                                                                                                                                                                                                                                                                                                                                                                                                                                                                                                                                                                                                                                                                                                                                                                                                                                                                                                                                                                                                                                                                                                                                                                                                                                                                                                                                                                                                                                                                                                   | 1    |
| Cancer of the Female Breast                                                                                                                                                                                                                                                                                                                                                                                                                                                                                                                                                                                                                                                                                                                                                                                                                                                                                                                                                                                                                                                                                                                                                                                                                                                                                                                                                                                                                                                                                                                                                                                                                                                                                                                                                                                                                                                                                                                                                                                                                                                                                                    | 9    |
| Cancer of the Cervix Uteri                                                                                                                                                                                                                                                                                                                                                                                                                                                                                                                                                                                                                                                                                                                                                                                                                                                                                                                                                                                                                                                                                                                                                                                                                                                                                                                                                                                                                                                                                                                                                                                                                                                                                                                                                                                                                                                                                                                                                                                                                                                                                                     | 22   |
| Cancer of the Prostate                                                                                                                                                                                                                                                                                                                                                                                                                                                                                                                                                                                                                                                                                                                                                                                                                                                                                                                                                                                                                                                                                                                                                                                                                                                                                                                                                                                                                                                                                                                                                                                                                                                                                                                                                                                                                                                                                                                                                                                                                                                                                                         | 32   |
| Cancer of the Digestive Tract                                                                                                                                                                                                                                                                                                                                                                                                                                                                                                                                                                                                                                                                                                                                                                                                                                                                                                                                                                                                                                                                                                                                                                                                                                                                                                                                                                                                                                                                                                                                                                                                                                                                                                                                                                                                                                                                                                                                                                                                                                                                                                  | 39   |
| Cancer of the Lung                                                                                                                                                                                                                                                                                                                                                                                                                                                                                                                                                                                                                                                                                                                                                                                                                                                                                                                                                                                                                                                                                                                                                                                                                                                                                                                                                                                                                                                                                                                                                                                                                                                                                                                                                                                                                                                                                                                                                                                                                                                                                                             | 51   |
| Epithelioma of the Skin                                                                                                                                                                                                                                                                                                                                                                                                                                                                                                                                                                                                                                                                                                                                                                                                                                                                                                                                                                                                                                                                                                                                                                                                                                                                                                                                                                                                                                                                                                                                                                                                                                                                                                                                                                                                                                                                                                                                                                                                                                                                                                        | 60   |
| STOCKED OF A STOCKED S |      |
| Table 1. Cancer of various sites. Percentage                                                                                                                                                                                                                                                                                                                                                                                                                                                                                                                                                                                                                                                                                                                                                                                                                                                                                                                                                                                                                                                                                                                                                                                                                                                                                                                                                                                                                                                                                                                                                                                                                                                                                                                                                                                                                                                                                                                                                                                                                                                                                   |      |
| distribution by age of (a) registration rates                                                                                                                                                                                                                                                                                                                                                                                                                                                                                                                                                                                                                                                                                                                                                                                                                                                                                                                                                                                                                                                                                                                                                                                                                                                                                                                                                                                                                                                                                                                                                                                                                                                                                                                                                                                                                                                                                                                                                                                                                                                                                  |      |
| (1945-49) and (b) mortality rates (1946-50) per million population                                                                                                                                                                                                                                                                                                                                                                                                                                                                                                                                                                                                                                                                                                                                                                                                                                                                                                                                                                                                                                                                                                                                                                                                                                                                                                                                                                                                                                                                                                                                                                                                                                                                                                                                                                                                                                                                                                                                                                                                                                                             | 69   |
| Table 2. Cancer of Breast. Registration                                                                                                                                                                                                                                                                                                                                                                                                                                                                                                                                                                                                                                                                                                                                                                                                                                                                                                                                                                                                                                                                                                                                                                                                                                                                                                                                                                                                                                                                                                                                                                                                                                                                                                                                                                                                                                                                                                                                                                                                                                                                                        |      |
| rates per million population and                                                                                                                                                                                                                                                                                                                                                                                                                                                                                                                                                                                                                                                                                                                                                                                                                                                                                                                                                                                                                                                                                                                                                                                                                                                                                                                                                                                                                                                                                                                                                                                                                                                                                                                                                                                                                                                                                                                                                                                                                                                                                               |      |
| comparative percentage registration rates by clinical stage and age; 1945-49 registrations                                                                                                                                                                                                                                                                                                                                                                                                                                                                                                                                                                                                                                                                                                                                                                                                                                                                                                                                                                                                                                                                                                                                                                                                                                                                                                                                                                                                                                                                                                                                                                                                                                                                                                                                                                                                                                                                                                                                                                                                                                     | 70   |
| Table 3. Cancer of Breast. Relationship                                                                                                                                                                                                                                                                                                                                                                                                                                                                                                                                                                                                                                                                                                                                                                                                                                                                                                                                                                                                                                                                                                                                                                                                                                                                                                                                                                                                                                                                                                                                                                                                                                                                                                                                                                                                                                                                                                                                                                                                                                                                                        |      |
| of age to clinical stage; 1945-49                                                                                                                                                                                                                                                                                                                                                                                                                                                                                                                                                                                                                                                                                                                                                                                                                                                                                                                                                                                                                                                                                                                                                                                                                                                                                                                                                                                                                                                                                                                                                                                                                                                                                                                                                                                                                                                                                                                                                                                                                                                                                              |      |
| registrations                                                                                                                                                                                                                                                                                                                                                                                                                                                                                                                                                                                                                                                                                                                                                                                                                                                                                                                                                                                                                                                                                                                                                                                                                                                                                                                                                                                                                                                                                                                                                                                                                                                                                                                                                                                                                                                                                                                                                                                                                                                                                                                  | .71  |
| Table 4. Cancer of Breast. Relationship                                                                                                                                                                                                                                                                                                                                                                                                                                                                                                                                                                                                                                                                                                                                                                                                                                                                                                                                                                                                                                                                                                                                                                                                                                                                                                                                                                                                                                                                                                                                                                                                                                                                                                                                                                                                                                                                                                                                                                                                                                                                                        |      |
| of duration of symptomatic history to clinical stage; 1945-49 registrations                                                                                                                                                                                                                                                                                                                                                                                                                                                                                                                                                                                                                                                                                                                                                                                                                                                                                                                                                                                                                                                                                                                                                                                                                                                                                                                                                                                                                                                                                                                                                                                                                                                                                                                                                                                                                                                                                                                                                                                                                                                    | .72  |
| Table 5. Cancer of Breast. Number and                                                                                                                                                                                                                                                                                                                                                                                                                                                                                                                                                                                                                                                                                                                                                                                                                                                                                                                                                                                                                                                                                                                                                                                                                                                                                                                                                                                                                                                                                                                                                                                                                                                                                                                                                                                                                                                                                                                                                                                                                                                                                          |      |
| percentage distribution by treatment in                                                                                                                                                                                                                                                                                                                                                                                                                                                                                                                                                                                                                                                                                                                                                                                                                                                                                                                                                                                                                                                                                                                                                                                                                                                                                                                                                                                                                                                                                                                                                                                                                                                                                                                                                                                                                                                                                                                                                                                                                                                                                        |      |
| each clinical stage; 1945-49 registrations                                                                                                                                                                                                                                                                                                                                                                                                                                                                                                                                                                                                                                                                                                                                                                                                                                                                                                                                                                                                                                                                                                                                                                                                                                                                                                                                                                                                                                                                                                                                                                                                                                                                                                                                                                                                                                                                                                                                                                                                                                                                                     | .72  |
| Table 6. Cancer of Breast. Number by                                                                                                                                                                                                                                                                                                                                                                                                                                                                                                                                                                                                                                                                                                                                                                                                                                                                                                                                                                                                                                                                                                                                                                                                                                                                                                                                                                                                                                                                                                                                                                                                                                                                                                                                                                                                                                                                                                                                                                                                                                                                                           |      |
| centage distribution by age in each clinical                                                                                                                                                                                                                                                                                                                                                                                                                                                                                                                                                                                                                                                                                                                                                                                                                                                                                                                                                                                                                                                                                                                                                                                                                                                                                                                                                                                                                                                                                                                                                                                                                                                                                                                                                                                                                                                                                                                                                                                                                                                                                   |      |
| stage and treatment group; 1945-49                                                                                                                                                                                                                                                                                                                                                                                                                                                                                                                                                                                                                                                                                                                                                                                                                                                                                                                                                                                                                                                                                                                                                                                                                                                                                                                                                                                                                                                                                                                                                                                                                                                                                                                                                                                                                                                                                                                                                                                                                                                                                             | 73   |
| The state of the s |      |
| Table 7. Cancer of Breast. Number and five year survival rates, crude and corrected, of                                                                                                                                                                                                                                                                                                                                                                                                                                                                                                                                                                                                                                                                                                                                                                                                                                                                                                                                                                                                                                                                                                                                                                                                                                                                                                                                                                                                                                                                                                                                                                                                                                                                                                                                                                                                                                                                                                                                                                                                                                        |      |
| radically treated cases by clinical stage and                                                                                                                                                                                                                                                                                                                                                                                                                                                                                                                                                                                                                                                                                                                                                                                                                                                                                                                                                                                                                                                                                                                                                                                                                                                                                                                                                                                                                                                                                                                                                                                                                                                                                                                                                                                                                                                                                                                                                                                                                                                                                  |      |
| age; also of all cases, whether treated or                                                                                                                                                                                                                                                                                                                                                                                                                                                                                                                                                                                                                                                                                                                                                                                                                                                                                                                                                                                                                                                                                                                                                                                                                                                                                                                                                                                                                                                                                                                                                                                                                                                                                                                                                                                                                                                                                                                                                                                                                                                                                     |      |
| not, by age; 1945-47 registrations                                                                                                                                                                                                                                                                                                                                                                                                                                                                                                                                                                                                                                                                                                                                                                                                                                                                                                                                                                                                                                                                                                                                                                                                                                                                                                                                                                                                                                                                                                                                                                                                                                                                                                                                                                                                                                                                                                                                                                                                                                                                                             | .74  |