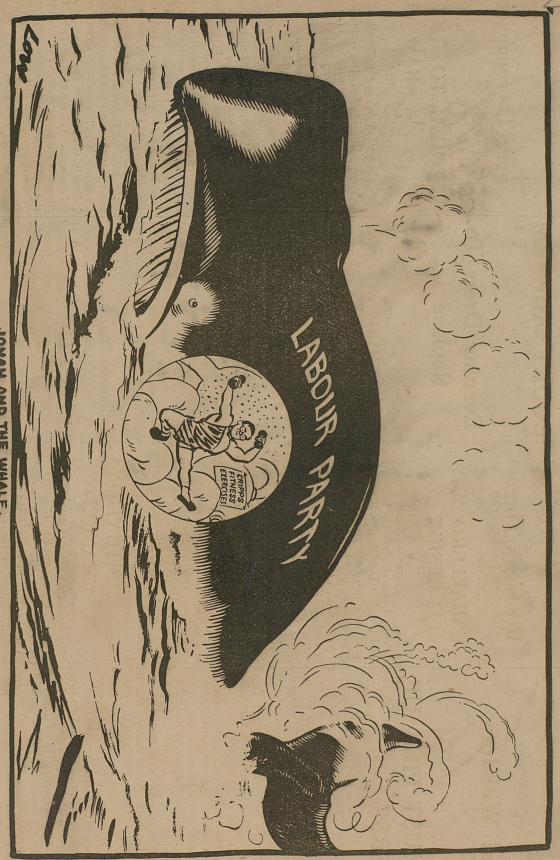

LOW ON SIR STAFFORD CRIPPS AND THE LABOUR PARTY

JONAH AND THE WHALE.

(By arrangement with the "Evening Standard.")

NO The state of the s - 10 miles 4.0

To Capillet steln - Shellen Democrater of Selection Democrater of Selections Democrates of Conference of Contraction of Contraction to Contra Jeceny of calculate circulation, we we have Craso E ly tracel interner i Politich include portes. Wolder one cleve a selfin Swing dan the Dedine of british who will the who have been to the tender on the tender of the entire of modern how societies of cultive of recreating and citizens of the citi alin an en let can ont be cham