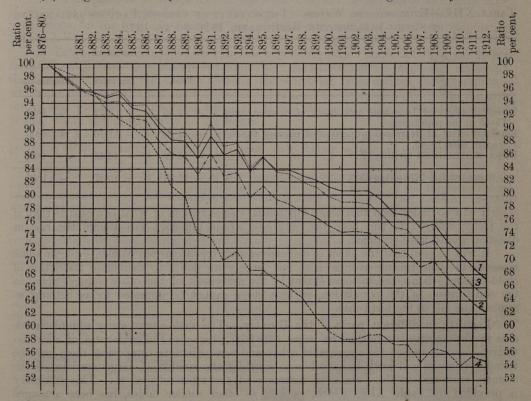

## REGISTRAR-GENERAL'S ANNUAL REPORT FOR 1912.

| INTRODUCTORY REMARKS-                                           |              |          |        |          |                    |         |                 |         |        | PAGE             |
|-----------------------------------------------------------------|--------------|----------|--------|----------|--------------------|---------|-----------------|---------|--------|------------------|
| Salient Features of the Vital Sta                               |              |          |        |          |                    |         |                 |         |        | vii              |
| REVIEW by Dr. STEVENSON of the                                  | VITA         | L STA    | ATIST  | rics of  | the Y              | EAR—    |                 |         |        |                  |
| POPULATION— Census and Estimated                                |              |          |        |          |                    |         |                 |         |        |                  |
| Factors for Estimating                                          |              |          |        |          |                    |         |                 |         | •      | ix               |
| MARRIAGES-                                                      |              |          |        |          |                    |         |                 |         |        | 14               |
| Number                                                          |              |          |        |          |                    |         |                 |         |        | ix               |
| Changes in the Marriage-rate<br>Methods of Calculating Marr     |              |          | •••    |          |                    |         |                 |         |        | ix               |
| Marriage-rates in Registrati                                    | ion Co       | ounties  | s, 18  | 370-2;   | 1880-2             | ; 189   | 0-2; 19         | 900-2;  | and    | .ix              |
| Marriage-rates of Bachelors                                     | , Spin       | sters.   | Wid    | owers a  | nd Wi              | dows    | : Avera         | oe Ar   | laural | X                |
| Marriage-rates per 1000 U                                       | nmari        | ried an  | ad V   | Vidowe   | d Perse            | ons at  | Six A           | Age-Gr  | oups,  |                  |
| 1870-2; 1880-2; 1890-2;<br>Proportions of First Mar             | 1900         | -2; an   | d 19   | 910-12   | :- 100             |         |                 |         |        | xii              |
| Marriages of Bachelors                                          | Sning        | tora M   | Tidos  | Trong on | A Wild             | TTT0 04 | rages<br>Variou | s Age   | nor    | xiii             |
| 1000 Marriages at All                                           | A ges        | 1886 - 1 | 912    |          |                    |         |                 |         |        | xiii             |
| The Divorced  Average Annual Numb  Marriages of Minors          |              |          |        |          |                    |         |                 |         |        | xiv              |
| Marriages of Minors                                             | er of        | Divor    | ced .  | Persons  | who J              | Re-ma   | rried, 1        | 876–19  | 12     | xiv              |
| Minors Married per 100                                          |              |          |        |          |                    |         |                 | •••     |        | xiv<br>xiv       |
| Mean Age at Marriage                                            |              |          |        |          |                    |         |                 |         |        | xiv              |
| Moan Agog of Mon and                                            | of Mos       | ma an at | - N/I  | T        | 000 10             | 10      |                 |         |        | xv               |
| Signature in Marriage Regist<br>Buildings in which Marriage     | may          | he Sol   | emni   | zed      |                    |         |                 |         | ••••   | xv               |
| Manner of Solemnization                                         |              |          |        |          |                    |         |                 |         |        | xvi<br>xvii      |
| BIRTHS—                                                         |              |          |        |          |                    |         |                 |         |        |                  |
| Number                                                          |              |          |        |          |                    |         |                 |         |        | xvii             |
| Changes in the Birth-rate                                       | <br>C W      |          |        |          |                    |         |                 |         |        | xvii             |
| Age and Marital Condition of<br>Birth-rate and Fertility—Sig    | r won        | ien in   | relat  | non to 1 | 31rth-ra<br>876_19 | ite, 18 | /1-1911<br>     |         | •••    | xvii             |
| Factors influencing the Fall i                                  | in Birt      | h-rate.  | . 187  | 6-80 to  | 1912               |         |                 |         |        | xviii<br>xix     |
| Fertility in Different Classes                                  | of Are       | ea and   | Part   | s of the | Count              | rv      |                 |         |        | XX               |
| Geographical Divisions employer Fertility in relation to occupa | oyed (       | North,   | Mid    | lands, S | South,             | Wales)  |                 |         |        | xxi              |
| Inconsistent return of                                          | Оссии        | oation   | on     | Census   | Sched              | nles :  | and in          | the I   | Rinth  | xxii             |
| Registers                                                       |              |          |        |          |                    |         |                 |         |        | xxii             |
| Grouping of Occupations                                         | by So        | cial Cl  | lass;  | Fertili  | ty ther            | ein     |                 |         |        | xxiii            |
| Legitimate Births in proj<br>Males under 55 years o             | portion      | in coo   | ) all  | Males o  | ver 10             | years   | of age, (       | (2) Mai |        |                  |
| in certain Occupation                                           | nal Gr       | onns     | п ОС   | cupation | 1                  |         |                 | •••     |        | xxiv<br>xxix     |
| Illegitimate Births in pro                                      | portio       | n to S   | ingle  | and W    | idowed             | Fema    | ales 15-        | 45 yea  | rs of  | AAIA             |
| age in certain occupati                                         | onal gr      | roups    |        |          |                    |         |                 |         |        |                  |
| Sex Proportions at Birth<br>Illegitimate Births                 |              |          | •••    |          | •••                |         | •••             |         |        | xxxii            |
| Illegitimate Births Illegitimate Birth-rates and F              | ertilit      | v. 1876  | 5-191  | 2        |                    |         |                 |         |        | xxxiii<br>xxxiii |
| in Different Classes of A                                       | rea, an      | d Part   | s of   | the Cou  | ntry, 1            | 912     |                 |         |        | xxxiv            |
| Natural Increase per 1000 living, 1876–191                      |              |          |        |          | •••                |         |                 |         | 3      | xxxiv            |
| in Different Classes of A                                       | .a<br>rea an | d Parts  |        | he Com   | otry 10            | 119     | •••             |         |        | XXXV             |
| DEATHS-                                                         | cu un        | a Late   | 3 01 ( | ne Cour  | тиу, т.            | )1A     |                 |         | •••    | XXXV             |
| Number                                                          |              |          |        |          |                    |         |                 |         |        | xxxvi            |
| Changes in Death-rate                                           |              |          |        |          |                    |         |                 |         |        | xxxvi            |
| Standardization of Death-rate<br>Mortality of Each Sex          |              |          |        |          |                    | e Cons  | stitution       | 1       | 2      | xxxvi            |
| Male Excess at Various A                                        | oes .        |          |        | •••      |                    |         |                 |         |        | xxvii            |
| Analysis of Cause of this                                       | Exces        | R        |        | •••      |                    |         | 1               |         |        | xxvii<br>xxvii   |
| Mortality at Different Ages .                                   |              |          |        |          |                    |         |                 |         |        | XXVIII           |
| Excess at all Ages in the                                       | North        | ot       |        |          |                    |         | •••             |         |        | cxviii           |
| Excess of Mortality of Fe                                       | щатея        | at cert  | tain . | Ages in  | Wales              |         |                 |         | XX     | xviii            |