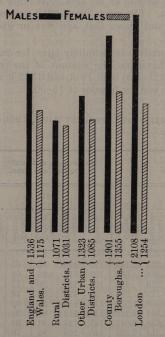

## REGISTRAR-GENERAL'S ANNUAL REPORT FOR 1912.

| INTRODUCTORY REMARKS-                                           |              |          |        |          |                    |         |                 |         |        | PAGE             |
|-----------------------------------------------------------------|--------------|----------|--------|----------|--------------------|---------|-----------------|---------|--------|------------------|
| Salient Features of the Vital Sta                               |              |          |        |          |                    |         |                 |         |        | vii              |
| REVIEW by Dr. STEVENSON of the                                  | VITA         | L STA    | ATIST  | rics of  | the Y              | EAR—    |                 |         |        |                  |
| POPULATION— Census and Estimated                                |              |          |        |          |                    |         |                 |         |        |                  |
| Factors for Estimating                                          |              |          |        |          |                    |         |                 |         | •      | ix               |
| MARRIAGES-                                                      |              |          |        |          |                    |         |                 |         |        | 14               |
| Number                                                          |              |          |        |          |                    |         |                 |         |        | ix               |
| Changes in the Marriage-rate<br>Methods of Calculating Marr     |              |          | •••    |          |                    |         |                 |         |        | ix               |
| Marriage-rates in Registrati                                    | ion Co       | ounties  | s, 18  | 370-2;   | 1880-2             | ; 189   | 0-2; 19         | 900-2;  | and    | .ix              |
| Marriage-rates of Bachelors                                     | , Spin       | sters.   | Wid    | owers a  | nd Wi              | dows    | : Avera         | oe Ar   | laural | X                |
| Marriage-rates per 1000 U                                       | nmari        | ried an  | ad V   | Vidowe   | d Perse            | ons at  | Six A           | Age-Gr  | oups,  |                  |
| 1870-2; 1880-2; 1890-2;<br>Proportions of First Mar             | 1900         | -2; an   | d 19   | 910-12   | :- 100             |         |                 |         |        | xii              |
| Marriages of Bachelors                                          | Sning        | tora M   | Tidos  | Trong on | A Wild             | TTT0 04 | rages<br>Variou | s Age   | nor    | xiii             |
| 1000 Marriages at All                                           | A ges        | 1886 - 1 | 912    |          |                    |         |                 |         |        | xiii             |
| The Divorced  Average Annual Numb  Marriages of Minors          |              |          |        |          |                    |         |                 |         |        | xiv              |
| Marriages of Minors                                             | er of        | Divor    | ced .  | Persons  | who J              | Re-ma   | rried, 1        | 876–19  | 12     | xiv              |
| Minors Married per 100                                          |              |          |        |          |                    |         |                 | •••     |        | xiv<br>xiv       |
| Mean Age at Marriage                                            |              |          |        |          |                    |         |                 |         |        | xiv              |
| Moan Agog of Mon and                                            | of Mos       | ma an at | - N/I  | T        | 000 10             | 10      |                 |         |        | xv               |
| Signature in Marriage Regist<br>Buildings in which Marriage     | may          | he Sol   | emni   | zed      |                    |         |                 |         | ••••   | xv               |
| Manner of Solemnization                                         |              |          |        |          |                    |         |                 |         |        | xvi<br>xvii      |
| BIRTHS—                                                         |              |          |        |          |                    |         |                 |         |        |                  |
| Number                                                          |              |          |        |          |                    |         |                 |         |        | xvii             |
| Changes in the Birth-rate                                       | <br>C W      |          |        |          |                    |         |                 |         |        | xvii             |
| Age and Marital Condition of<br>Birth-rate and Fertility—Sig    | r won        | ien in   | relat  | non to 1 | 31rth-ra<br>876_19 | ite, 18 | /1-1911<br>     |         | •••    | xvii             |
| Factors influencing the Fall i                                  | in Birt      | h-rate.  | . 187  | 6-80 to  | 1912               |         |                 |         |        | xviii<br>xix     |
| Fertility in Different Classes                                  | of Are       | ea and   | Part   | s of the | Count              | rv      |                 |         |        | XX               |
| Geographical Divisions employer Fertility in relation to occupa | oyed (       | North,   | Mid    | lands, S | South,             | Wales)  |                 |         |        | xxi              |
| Inconsistent return of                                          | Оссии        | oation   | on     | Census   | Sched              | nles :  | and in          | the I   | Rinth  | xxii             |
| Registers                                                       |              |          |        |          |                    |         |                 |         |        | xxii             |
| Grouping of Occupations                                         | by So        | cial Cl  | lass;  | Fertili  | ty ther            | ein     |                 |         |        | xxiii            |
| Legitimate Births in proj<br>Males under 55 years o             | portion      | in coo   | ) all  | Males o  | ver 10             | years   | of age, (       | (2) Mai |        |                  |
| in certain Occupation                                           | nal Gr       | onns     | п ОС   | cupation | 1                  |         |                 | •••     |        | xxiv<br>xxix     |
| Illegitimate Births in pro                                      | portio       | n to S   | ingle  | and W    | idowed             | Fema    | ales 15-        | 45 yea  | rs of  | AAIA             |
| age in certain occupati                                         | onal gr      | roups    |        |          |                    |         |                 |         |        |                  |
| Sex Proportions at Birth<br>Illegitimate Births                 |              |          | •••    |          | •••                |         | •••             |         |        | xxxii            |
| Illegitimate Births Illegitimate Birth-rates and F              | ertilit      | v. 1876  | 5-191  | 2        |                    |         |                 |         |        | xxxiii<br>xxxiii |
| in Different Classes of A                                       | rea, an      | d Part   | s of   | the Cou  | ntry, 1            | 912     |                 |         |        | xxxiv            |
| Natural Increase per 1000 living, 1876–191                      |              |          |        |          | •••                |         |                 |         | 3      | xxxiv            |
| in Different Classes of A                                       | .a<br>rea an | d Parts  |        | he Com   | otry 10            | 119     | •••             |         |        | XXXV             |
| DEATHS-                                                         | cu un        | a Late   | 3 01 ( | ne Cour  | тиу, т.            | )1A     |                 |         | •••    | XXXV             |
| Number                                                          |              |          |        |          |                    |         |                 |         |        | xxxvi            |
| Changes in Death-rate                                           |              |          |        |          |                    |         |                 |         |        | xxxvi            |
| Standardization of Death-rate<br>Mortality of Each Sex          |              |          |        |          |                    | e Cons  | stitution       | 1       | 2      | xxxvi            |
| Male Excess at Various A                                        | oes .        |          |        | •••      |                    |         |                 |         |        | xxvii            |
| Analysis of Cause of this                                       | Exces        | R        |        | •••      |                    |         | 1               |         |        | xxvii<br>xxvii   |
| Mortality at Different Ages .                                   |              |          |        |          |                    |         |                 |         |        | XXVIII           |
| Excess at all Ages in the                                       | North        | ot       |        |          |                    |         | •••             |         |        | cxviii           |
| Excess of Mortality of Fe                                       | щатея        | at cert  | tain . | Ages in  | Wales              |         |                 |         | XX     | xviii            |