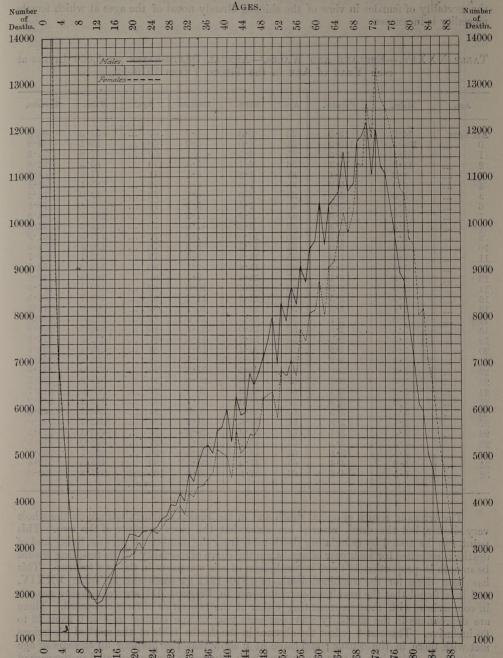

## REGISTRAR-GENERAL'S ANNUAL REPORT FOR 1912.

| INTRODUCTORY REMARKS-                                           |              |          |        |          |                    |         |                 |         |        | PAGE             |
|-----------------------------------------------------------------|--------------|----------|--------|----------|--------------------|---------|-----------------|---------|--------|------------------|
| Salient Features of the Vital Sta                               |              |          |        |          |                    |         |                 |         |        | vii              |
| REVIEW by Dr. STEVENSON of the                                  | VITA         | L STA    | ATIST  | rics of  | the Y              | EAR—    |                 |         |        |                  |
| POPULATION— Census and Estimated                                |              |          |        |          |                    |         |                 |         |        |                  |
| Factors for Estimating                                          |              |          |        |          |                    |         |                 |         | •      | ix               |
| MARRIAGES-                                                      |              |          |        |          |                    |         |                 |         |        | 14               |
| Number                                                          |              |          |        |          |                    |         |                 |         |        | ix               |
| Changes in the Marriage-rate<br>Methods of Calculating Marr     |              |          | •••    |          |                    |         |                 |         |        | ix               |
| Marriage-rates in Registrati                                    | ion Co       | ounties  | s, 18  | 370-2;   | 1880-2             | ; 189   | 0-2; 19         | 900-2;  | and    | .ix              |
| Marriage-rates of Bachelors                                     | , Spin       | sters.   | Wid    | owers a  | nd Wi              | dows    | : Avera         | oe Ar   | laural | X                |
| Marriage-rates per 1000 U                                       | nmari        | ried an  | ad V   | Vidowe   | d Perse            | ons at  | Six A           | Age-Gr  | oups,  |                  |
| 1870-2; 1880-2; 1890-2;<br>Proportions of First Mar             | 1900         | -2; an   | d 19   | 910-12   | :- 100             |         |                 |         |        | xii              |
| Marriages of Bachelors                                          | Sning        | tora M   | Tidos  | Trong on | A Wild             | TTT0 04 | rages<br>Variou | s Age   | nor    | xiii             |
| 1000 Marriages at All                                           | A ges        | 1886 - 1 | 912    |          |                    |         |                 |         |        | xiii             |
| The Divorced  Average Annual Numb  Marriages of Minors          |              |          |        |          |                    |         |                 |         |        | xiv              |
| Marriages of Minors                                             | er of        | Divor    | ced .  | Persons  | who J              | Re-ma   | rried, 1        | 876–19  | 12     | xiv              |
| Minors Married per 100                                          |              |          |        |          |                    |         |                 | •••     |        | xiv<br>xiv       |
| Mean Age at Marriage                                            |              |          |        |          |                    |         |                 |         |        | xiv              |
| Moan Agog of Mon and                                            | of Mos       | ma an at | - N/I  | T        | 000 10             | 10      |                 |         |        | xv               |
| Signature in Marriage Regist<br>Buildings in which Marriage     | may          | he Sol   | emni   | zed      |                    |         |                 |         | ••••   | xv               |
| Manner of Solemnization                                         |              |          |        |          |                    |         |                 |         |        | xvi<br>xvii      |
| BIRTHS—                                                         |              |          |        |          |                    |         |                 |         |        |                  |
| Number                                                          |              |          |        |          |                    |         |                 |         |        | xvii             |
| Changes in the Birth-rate                                       | <br>C W      |          |        |          |                    |         |                 |         |        | xvii             |
| Age and Marital Condition of<br>Birth-rate and Fertility—Sig    | r won        | ien in   | relat  | non to 1 | 31rth-ra<br>876_19 | ite, 18 | /1-1911<br>     |         | •••    | xvii             |
| Factors influencing the Fall i                                  | in Birt      | h-rate.  | . 187  | 6-80 to  | 1912               |         |                 |         |        | xviii<br>xix     |
| Fertility in Different Classes                                  | of Are       | ea and   | Part   | s of the | Count              | rv      |                 |         |        | XX               |
| Geographical Divisions employer Fertility in relation to occupa | oyed (       | North,   | Mid    | lands, S | South,             | Wales)  |                 |         |        | xxi              |
| Inconsistent return of                                          | Оссии        | oation   | on     | Census   | Sched              | nles :  | and in          | the I   | Rinth  | xxii             |
| Registers                                                       |              |          |        |          |                    |         |                 |         |        | xxii             |
| Grouping of Occupations                                         | by So        | cial Cl  | lass;  | Fertili  | ty ther            | ein     |                 |         |        | xxiii            |
| Legitimate Births in proj<br>Males under 55 years o             | portion      | in coo   | ) all  | Males o  | ver 10             | years   | of age, (       | (2) Mai |        |                  |
| in certain Occupation                                           | nal Gr       | onns     | п ОС   | cupation | 1                  |         |                 | •••     |        | xxiv<br>xxix     |
| Illegitimate Births in pro                                      | portio       | n to S   | ingle  | and W    | idowed             | Fema    | ales 15-        | 45 yea  | rs of  | AAIA             |
| age in certain occupati                                         | onal gr      | roups    |        |          |                    |         |                 |         |        |                  |
| Sex Proportions at Birth<br>Illegitimate Births                 |              |          | •••    |          | •••                |         | •••             |         |        | xxxii            |
| Illegitimate Births Illegitimate Birth-rates and F              | ertilit      | v. 1876  | 5-191  | 2        |                    |         |                 |         |        | xxxiii<br>xxxiii |
| in Different Classes of A                                       | rea, an      | d Part   | s of   | the Cou  | ntry, 1            | 912     |                 |         |        | xxxiv            |
| Natural Increase per 1000 living, 1876–191                      |              |          |        |          | •••                |         |                 |         | 3      | xxxiv            |
| in Different Classes of A                                       | .a<br>rea an | d Parts  |        | he Com   | otry 10            | 119     | •••             |         |        | XXXV             |
| DEATHS-                                                         | cu un        | a Late   | 3 01 ( | ne Cour  | тиу, т.            | )1A     |                 |         | •••    | XXXV             |
| Number                                                          |              |          |        |          |                    |         |                 |         |        | xxxvi            |
| Changes in Death-rate                                           |              |          |        |          |                    |         |                 |         |        | xxxvi            |
| Standardization of Death-rate<br>Mortality of Each Sex          |              |          |        |          |                    | e Cons  | stitution       | 1       | 2      | xxxvi            |
| Male Excess at Various A                                        | oes .        |          |        | •••      |                    |         |                 |         |        | xxvii            |
| Analysis of Cause of this                                       | Exces        | R        |        | •••      |                    |         | 1               |         |        | xxvii<br>xxvii   |
| Mortality at Different Ages .                                   |              |          |        |          |                    |         |                 |         |        | XXVIII           |
| Excess at all Ages in the                                       | North        | ot       |        |          |                    |         | •••             |         |        | cxviii           |
| Excess of Mortality of Fe                                       | щатея        | at cert  | tain . | Ages in  | Wales              |         |                 |         | XX     | xviii            |