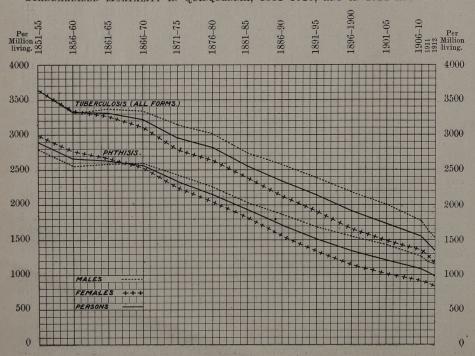

## REGISTRAR-GENERAL'S ANNUAL REPORT FOR 1912.

| INTRODUCTORY REMARKS-                                           |              |          |        |          |                    |         |                 |         |        | PAGE             |
|-----------------------------------------------------------------|--------------|----------|--------|----------|--------------------|---------|-----------------|---------|--------|------------------|
| Salient Features of the Vital Sta                               |              |          |        |          |                    |         |                 |         |        | vii              |
| REVIEW by Dr. STEVENSON of the                                  | VITA         | L STA    | ATIST  | rics of  | the Y              | EAR—    |                 |         |        |                  |
| POPULATION— Census and Estimated                                |              |          |        |          |                    |         |                 |         |        |                  |
| Factors for Estimating                                          |              |          |        |          |                    |         |                 |         | •      | ix               |
| MARRIAGES-                                                      |              |          |        |          |                    |         |                 |         |        | 14               |
| Number                                                          |              |          |        |          |                    |         |                 |         |        | ix               |
| Changes in the Marriage-rate<br>Methods of Calculating Marr     |              |          | •••    |          |                    |         |                 |         |        | ix               |
| Marriage-rates in Registrati                                    | ion Co       | ounties  | s, 18  | 370-2;   | 1880-2             | ; 189   | 0-2; 19         | 900-2;  | and    | .ix              |
| Marriage-rates of Bachelors                                     | , Spin       | sters.   | Wid    | owers a  | nd Wi              | dows    | : Avera         | oe Ar   | laural | X                |
| Marriage-rates per 1000 U                                       | nmari        | ried an  | ad V   | Vidowe   | d Perse            | ons at  | Six A           | Age-Gr  | oups,  |                  |
| 1870-2; 1880-2; 1890-2;<br>Proportions of First Mar             | 1900         | -2; an   | d 19   | 910-12   | :- 100             |         |                 |         |        | xii              |
| Marriages of Bachelors                                          | Sning        | tora M   | Tidos  | Trong on | A Wild             | TTT0 04 | rages<br>Variou | s Age   | nor    | xiii             |
| 1000 Marriages at All                                           | A ges        | 1886 - 1 | 912    |          |                    |         |                 |         |        | xiii             |
| The Divorced  Average Annual Numb  Marriages of Minors          |              |          |        |          |                    |         |                 |         |        | xiv              |
| Marriages of Minors                                             | er of        | Divor    | ced .  | Persons  | who J              | Re-ma   | rried, 1        | 876–19  | 12     | xiv              |
| Minors Married per 100                                          |              |          |        |          |                    |         |                 | •••     |        | xiv<br>xiv       |
| Mean Age at Marriage                                            |              |          |        |          |                    |         |                 |         |        | xiv              |
| Moan Agog of Mon and                                            | of Mos       | ma an at | - N/I  | T        | 000 10             | 10      |                 |         |        | xv               |
| Signature in Marriage Regist<br>Buildings in which Marriage     | may          | he Sol   | emni   | zed      |                    |         |                 |         | ••••   | xv               |
| Manner of Solemnization                                         |              |          |        |          |                    |         |                 |         |        | xvi<br>xvii      |
| BIRTHS—                                                         |              |          |        |          |                    |         |                 |         |        |                  |
| Number                                                          |              |          |        |          |                    |         |                 |         |        | xvii             |
| Changes in the Birth-rate                                       | <br>C W      |          |        |          |                    |         |                 |         |        | xvii             |
| Age and Marital Condition of<br>Birth-rate and Fertility—Sig    | r won        | ien in   | relat  | non to 1 | 31rth-ra<br>876_19 | ite, 18 | /1-1911<br>     |         | •••    | xvii             |
| Factors influencing the Fall i                                  | in Birt      | h-rate.  | . 187  | 6-80 to  | 1912               |         |                 |         |        | xviii<br>xix     |
| Fertility in Different Classes                                  | of Are       | ea and   | Part   | s of the | Count              | rv      |                 |         |        | XX               |
| Geographical Divisions employer Fertility in relation to occupa | oyed (       | North,   | Mid    | lands, S | South,             | Wales)  |                 |         |        | xxi              |
| Inconsistent return of                                          | Оссии        | oation   | on     | Census   | Sched              | nles :  | and in          | the I   | Rinth  | xxii             |
| Registers                                                       |              |          |        |          |                    |         |                 |         |        | xxii             |
| Grouping of Occupations                                         | by So        | cial Cl  | lass;  | Fertili  | ty ther            | ein     |                 |         |        | xxiii            |
| Legitimate Births in proj<br>Males under 55 years o             | portion      | in coo   | ) all  | Males o  | ver 10             | years   | of age, (       | (2) Mai |        |                  |
| in certain Occupation                                           | nal Gr       | onns     | п ОС   | cupation | 1                  |         |                 | •••     |        | xxiv<br>xxix     |
| Illegitimate Births in pro                                      | portio       | n to S   | ingle  | and W    | idowed             | Fema    | ales 15-        | 45 yea  | rs of  | AAIA             |
| age in certain occupati                                         | onal gr      | roups    |        |          |                    |         |                 |         |        |                  |
| Sex Proportions at Birth<br>Illegitimate Births                 |              |          | •••    |          | •••                |         | •••             |         |        | xxxii            |
| Illegitimate Births Illegitimate Birth-rates and F              | ertilit      | v. 1876  | 5-191  | 2        |                    |         |                 |         |        | xxxiii<br>xxxiii |
| in Different Classes of A                                       | rea, an      | d Part   | s of   | the Cou  | ntry, 1            | 912     |                 |         |        | xxxiv            |
| Natural Increase per 1000 living, 1876–191                      |              |          |        |          | •••                |         |                 |         | 3      | xxxiv            |
| in Different Classes of A                                       | .a<br>rea an | d Parts  |        | he Com   | otry 10            | 119     | •••             |         |        | XXXV             |
| DEATHS-                                                         | cu un        | a Late   | 3 01 ( | ne Cour  | тиу, т.            | )1A     |                 |         | •••    | XXXV             |
| Number                                                          |              |          |        |          |                    |         |                 |         |        | xxxvi            |
| Changes in Death-rate                                           |              |          |        |          |                    |         |                 |         |        | xxxvi            |
| Standardization of Death-rate<br>Mortality of Each Sex          |              |          |        |          |                    | e Cons  | stitution       | 1       | 2      | xxxvi            |
| Male Excess at Various A                                        | oes .        |          |        | •••      |                    |         |                 |         |        | xxvii            |
| Analysis of Cause of this                                       | Exces        | R        |        | •••      |                    |         | 1               |         |        | xxvii<br>xxvii   |
| Mortality at Different Ages .                                   |              |          |        |          |                    |         |                 |         |        | XXVIII           |
| Excess at all Ages in the                                       | North        | ot       |        |          |                    |         | •••             |         |        | cxviii           |
| Excess of Mortality of Fe                                       | щатея        | at cert  | tain . | Ages in  | Wales              |         |                 |         | XX     | xviii            |