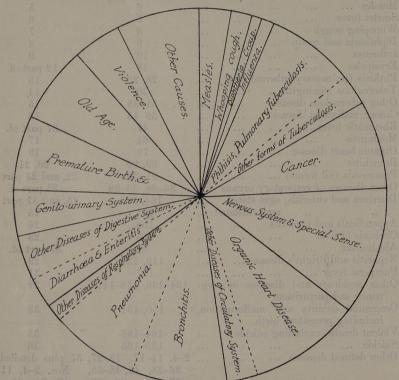

## REGISTRAR-GENERAL'S ANNUAL REPORT FOR 1912.

| INTRODUCTORY REMARKS-                                           |              |          |        |          |                    |         |                 |         |        | PAGE             |
|-----------------------------------------------------------------|--------------|----------|--------|----------|--------------------|---------|-----------------|---------|--------|------------------|
| Salient Features of the Vital Sta                               |              |          |        |          |                    |         |                 |         |        | vii              |
| REVIEW by Dr. STEVENSON of the                                  | VITA         | L STA    | ATIST  | rics of  | the Y              | EAR—    |                 |         |        |                  |
| POPULATION— Census and Estimated                                |              |          |        |          |                    |         |                 |         |        |                  |
| Factors for Estimating                                          |              |          |        |          |                    |         |                 |         | •      | ix               |
| MARRIAGES-                                                      |              |          |        |          |                    |         |                 |         |        | 14               |
| Number                                                          |              |          |        |          |                    |         |                 |         |        | ix               |
| Changes in the Marriage-rate<br>Methods of Calculating Marr     |              |          | •••    |          |                    |         |                 |         |        | ix               |
| Marriage-rates in Registrati                                    | ion Co       | ounties  | s, 18  | 370-2;   | 1880-2             | ; 189   | 0-2; 19         | 900-2;  | and    | .ix              |
| Marriage-rates of Bachelors                                     | , Spin       | sters.   | Wid    | owers a  | nd Wi              | dows    | : Avera         | oe Ar   | laural | X                |
| Marriage-rates per 1000 U                                       | nmari        | ried an  | ad V   | Vidowe   | d Perse            | ons at  | Six A           | Age-Gr  | oups,  |                  |
| 1870-2; 1880-2; 1890-2;<br>Proportions of First Mar             | 1900         | -2; an   | d 19   | 910-12   | :- 100             |         |                 |         |        | xii              |
| Marriages of Bachelors                                          | Sning        | tora M   | Tidos  | Trong on | A Wild             | TTT0 04 | rages<br>Variou | s Age   | nor    | xiii             |
| 1000 Marriages at All                                           | A ges        | 1886 - 1 | 912    |          |                    |         |                 |         |        | xiii             |
| The Divorced  Average Annual Numb  Marriages of Minors          |              |          |        |          |                    |         |                 |         |        | xiv              |
| Marriages of Minors                                             | er of        | Divor    | ced .  | Persons  | who J              | Re-ma   | rried, 1        | 876–19  | 12     | xiv              |
| Minors Married per 100                                          |              |          |        |          |                    |         |                 | •••     |        | xiv<br>xiv       |
| Mean Age at Marriage                                            |              |          |        |          |                    |         |                 |         |        | xiv              |
| Moan Agog of Mon and                                            | of Mos       | ma an at | - N/I  | T        | 000 10             | 10      |                 |         |        | xv               |
| Signature in Marriage Regist<br>Buildings in which Marriage     | may          | he Sol   | emni   | zed      |                    |         |                 |         | ••••   | xv               |
| Manner of Solemnization                                         |              |          |        |          |                    |         |                 |         |        | xvi<br>xvii      |
| BIRTHS—                                                         |              |          |        |          |                    |         |                 |         |        |                  |
| Number                                                          |              |          |        |          |                    |         |                 |         |        | xvii             |
| Changes in the Birth-rate                                       | <br>C W      |          |        |          |                    |         |                 |         |        | xvii             |
| Age and Marital Condition of<br>Birth-rate and Fertility—Sig    | r won        | ien in   | relat  | non to 1 | 31rth-ra<br>876_19 | ite, 18 | /1-1911<br>     |         | •••    | xvii             |
| Factors influencing the Fall i                                  | in Birt      | h-rate.  | . 187  | 6-80 to  | 1912               |         |                 |         |        | xviii<br>xix     |
| Fertility in Different Classes                                  | of Are       | ea and   | Part   | s of the | Count              | rv      |                 |         |        | XX               |
| Geographical Divisions employer Fertility in relation to occupa | oyed (       | North,   | Mid    | lands, S | South,             | Wales)  |                 |         |        | xxi              |
| Inconsistent return of                                          | Оссии        | oation   | on     | Census   | Sched              | nles :  | and in          | the I   | Rinth  | xxii             |
| Registers                                                       |              |          |        |          |                    |         |                 |         |        | xxii             |
| Grouping of Occupations                                         | by So        | cial Cl  | lass;  | Fertili  | ty ther            | ein     |                 |         |        | xxiii            |
| Legitimate Births in proj<br>Males under 55 years o             | portion      | in coo   | ) all  | Males o  | ver 10             | years   | of age, (       | (2) Mai |        |                  |
| in certain Occupation                                           | nal Gr       | onns     | п ОС   | cupation | 1                  |         |                 | •••     |        | xxiv<br>xxix     |
| Illegitimate Births in pro                                      | portio       | n to S   | ingle  | and W    | idowed             | Fema    | ales 15-        | 45 yea  | rs of  | AAIA             |
| age in certain occupati                                         | onal gr      | roups    |        |          |                    |         |                 |         |        |                  |
| Sex Proportions at Birth<br>Illegitimate Births                 |              |          | •••    |          | •••                |         | •••             |         |        | xxxii            |
| Illegitimate Births Illegitimate Birth-rates and F              | ertilit      | v. 1876  | 5-191  | 2        |                    |         |                 |         |        | xxxiii<br>xxxiii |
| in Different Classes of A                                       | rea, an      | d Part   | s of   | the Cou  | ntry, 1            | 912     |                 |         |        | xxxiv            |
| Natural Increase per 1000 living, 1876–191                      |              |          |        |          | •••                |         |                 |         | 3      | xxxiv            |
| in Different Classes of A                                       | .a<br>rea an | d Parts  |        | he Com   | otry 10            | 119     | •••             |         |        | XXXV             |
| DEATHS-                                                         | cu un        | a Late   | 3 01 ( | ne Cour  | тиу, т.            | )1A     |                 |         | •••    | XXXV             |
| Number                                                          |              |          |        |          |                    |         |                 |         |        | xxxvi            |
| Changes in Death-rate                                           |              |          |        |          |                    |         |                 |         |        | xxxvi            |
| Standardization of Death-rate<br>Mortality of Each Sex          |              |          |        |          |                    | e Cons  | stitution       | 1       | 2      | xxxvi            |
| Male Excess at Various A                                        | oes .        |          |        | •••      |                    |         |                 |         |        | xxvii            |
| Analysis of Cause of this                                       | Exces        | R        |        | •••      |                    |         | 1               |         |        | xxvii<br>xxvii   |
| Mortality at Different Ages .                                   |              |          |        |          |                    |         |                 |         |        | XXVIII           |
| Excess at all Ages in the                                       | North        | ot       |        |          |                    |         | •••             |         |        | cxviii           |
| Excess of Mortality of Fe                                       | щатея        | at cert  | tain . | Ages in  | Wales              |         |                 |         | XX     | xviii            |