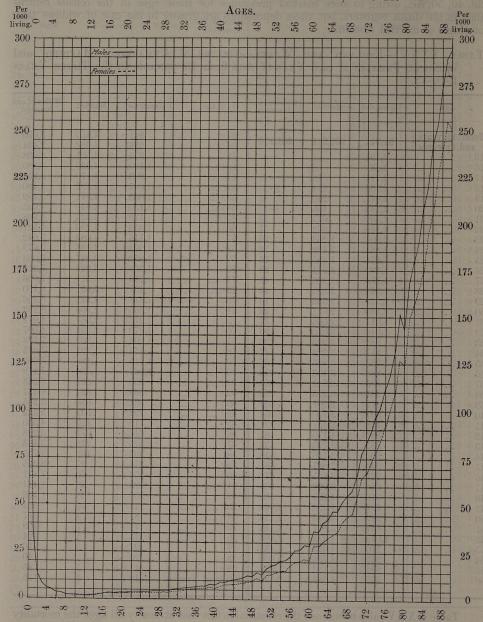

## REGISTRAR-GENERAL'S ANNUAL REPORT FOR 1912.

| INTRODUCTORY REMARKS-                                           |              |          |        |          |                    |         |                 |         |        | PAGE             |
|-----------------------------------------------------------------|--------------|----------|--------|----------|--------------------|---------|-----------------|---------|--------|------------------|
| Salient Features of the Vital Sta                               |              |          |        |          |                    |         |                 |         |        | vii              |
| REVIEW by Dr. STEVENSON of the                                  | VITA         | L STA    | ATIST  | rics of  | the Y              | EAR—    |                 |         |        |                  |
| POPULATION— Census and Estimated                                |              |          |        |          |                    |         |                 |         |        |                  |
| Factors for Estimating                                          |              |          |        |          |                    |         |                 |         | •      | ix               |
| MARRIAGES-                                                      |              |          |        |          |                    |         |                 |         |        | 14               |
| Number                                                          |              |          |        |          |                    |         |                 |         |        | ix               |
| Changes in the Marriage-rate<br>Methods of Calculating Marr     |              |          | •••    |          |                    |         |                 |         |        | ix               |
| Marriage-rates in Registrati                                    | ion Co       | ounties  | s, 18  | 370-2;   | 1880-2             | ; 189   | 0-2; 19         | 900-2;  | and    | .ix              |
| Marriage-rates of Bachelors                                     | , Spin       | sters.   | Wid    | owers a  | nd Wi              | dows    | : Avera         | oe Ar   | laural | X                |
| Marriage-rates per 1000 U                                       | nmari        | ried an  | ad V   | Vidowe   | d Perse            | ons at  | Six A           | Age-Gr  | oups,  |                  |
| 1870-2; 1880-2; 1890-2;<br>Proportions of First Mar             | 1900         | -2; an   | d 19   | 910-12   | :- 100             |         |                 |         |        | xii              |
| Marriages of Bachelors                                          | Sning        | tora M   | Tidos  | Trong on | A Wild             | TTT0 04 | rages<br>Variou | s Age   | nor    | xiii             |
| 1000 Marriages at All                                           | A ges        | 1886 - 1 | 912    |          |                    |         |                 |         |        | xiii             |
| The Divorced  Average Annual Numb  Marriages of Minors          |              |          |        |          |                    |         |                 |         |        | xiv              |
| Marriages of Minors                                             | er of        | Divor    | ced .  | Persons  | who J              | Re-ma   | rried, 1        | 876–19  | 12     | xiv              |
| Minors Married per 100                                          |              |          |        |          |                    |         |                 | •••     |        | xiv<br>xiv       |
| Mean Age at Marriage                                            |              |          |        |          |                    |         |                 |         |        | xiv              |
| Moan Agog of Mon and                                            | of Mos       | ma an at | - N/I  | T        | 000 10             | 10      |                 |         |        | xv               |
| Signature in Marriage Regist<br>Buildings in which Marriage     | may          | he Sol   | emni   | zed      |                    |         |                 |         | ••••   | xv               |
| Manner of Solemnization                                         |              |          |        |          |                    |         |                 |         |        | xvi<br>xvii      |
| BIRTHS—                                                         |              |          |        |          |                    |         |                 |         |        |                  |
| Number                                                          |              |          |        |          |                    |         |                 |         |        | xvii             |
| Changes in the Birth-rate                                       | <br>C W      |          |        |          |                    |         |                 |         |        | xvii             |
| Age and Marital Condition of<br>Birth-rate and Fertility—Sig    | r won        | ien in   | relat  | non to 1 | 31rth-ra<br>876_19 | ite, 18 | /1-1911<br>     |         | •••    | xvii             |
| Factors influencing the Fall i                                  | in Birt      | h-rate.  | . 187  | 6-80 to  | 1912               |         |                 |         |        | xviii<br>xix     |
| Fertility in Different Classes                                  | of Are       | ea and   | Part   | s of the | Count              | rv      |                 |         |        | XX               |
| Geographical Divisions employer Fertility in relation to occupa | oyed (       | North,   | Mid    | lands, S | South,             | Wales)  |                 |         |        | xxi              |
| Inconsistent return of                                          | Оссии        | oation   | on     | Census   | Sched              | nles :  | and in          | the I   | Rinth  | xxii             |
| Registers                                                       |              |          |        |          |                    |         |                 |         |        | xxii             |
| Grouping of Occupations                                         | by So        | cial Cl  | lass;  | Fertili  | ty ther            | ein     |                 |         |        | xxiii            |
| Legitimate Births in proj<br>Males under 55 years o             | portion      | in coo   | ) all  | Males o  | ver 10             | years   | of age, (       | (2) Mai |        |                  |
| in certain Occupation                                           | nal Gr       | onns     | п ОС   | cupation | 1                  |         |                 | •••     |        | xxiv<br>xxix     |
| Illegitimate Births in pro                                      | portio       | n to S   | ingle  | and W    | idowed             | Fema    | ales 15-        | 45 yea  | rs of  | AAIA             |
| age in certain occupati                                         | onal gr      | roups    |        |          |                    |         |                 |         |        |                  |
| Sex Proportions at Birth<br>Illegitimate Births                 |              |          | •••    |          | •••                |         | •••             |         |        | xxxii            |
| Illegitimate Births Illegitimate Birth-rates and F              | ertilit      | v. 1876  | 5-191  | 2        |                    |         |                 |         |        | xxxiii<br>xxxiii |
| in Different Classes of A                                       | rea, an      | d Part   | s of   | the Cou  | ntry, 1            | 912     |                 |         |        | xxxiv            |
| Natural Increase per 1000 living, 1876–191                      |              |          |        |          | •••                |         |                 |         | 3      | xxxiv            |
| in Different Classes of A                                       | .a<br>rea an | d Parts  |        | he Com   | otry 10            | 119     | •••             |         |        | XXXV             |
| DEATHS-                                                         | cu un        | a Late   | 3 01 ( | ne Cour  | тиу, т.            | )1A     |                 |         | •••    | XXXV             |
| Number                                                          |              |          |        |          |                    |         |                 |         |        | xxxvi            |
| Changes in Death-rate                                           |              |          |        |          |                    |         |                 |         |        | xxxvi            |
| Standardization of Death-rate<br>Mortality of Each Sex          |              |          |        |          |                    | e Cons  | stitution       | 1       | 2      | xxxvi            |
| Male Excess at Various A                                        | oes .        |          |        | •••      |                    |         |                 |         |        | xxvii            |
| Analysis of Cause of this                                       | Exces        | R        |        | •••      |                    |         | 1               |         |        | xxvii<br>xxvii   |
| Mortality at Different Ages .                                   |              |          |        |          |                    |         |                 |         |        | XXVIII           |
| Excess at all Ages in the                                       | North        | ot       |        |          |                    |         | •••             |         |        | cxviii           |
| Excess of Mortality of Fe                                       | щатея        | at cert  | tain . | Ages in  | Wales              |         |                 |         | XX     | xviii            |