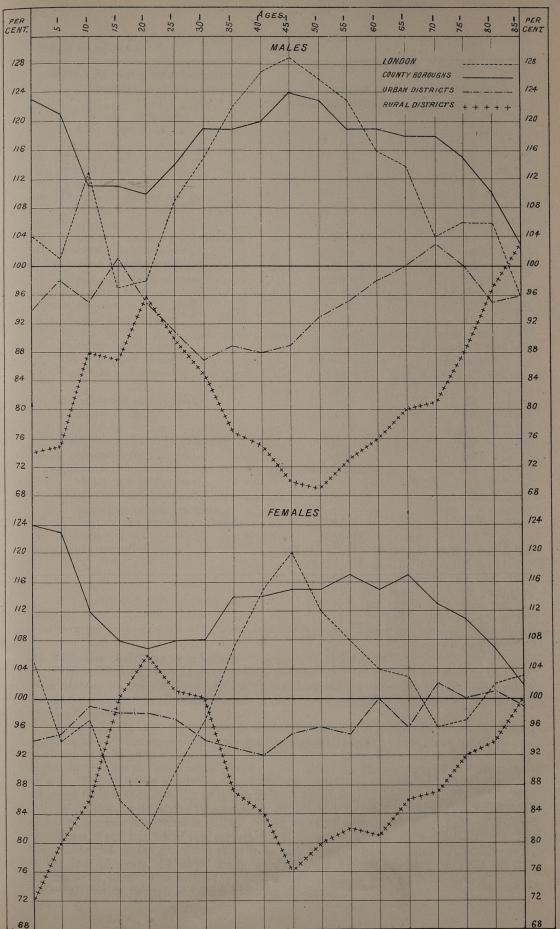

## REGISTRAR-GENERAL'S ANNUAL REPORT FOR 1912.

| INTRODUCTORY REMARKS-                                           |              |          |        |          |                    |         |                 |         |        | PAGE             |
|-----------------------------------------------------------------|--------------|----------|--------|----------|--------------------|---------|-----------------|---------|--------|------------------|
| Salient Features of the Vital Sta                               |              |          |        |          |                    |         |                 |         |        | vii              |
| REVIEW by Dr. STEVENSON of the                                  | VITA         | L STA    | ATIST  | rics of  | the Y              | EAR—    |                 |         |        |                  |
| POPULATION— Census and Estimated                                |              |          |        |          |                    |         |                 |         |        |                  |
| Factors for Estimating                                          |              |          |        |          |                    |         |                 |         | •      | ix               |
| MARRIAGES-                                                      |              |          |        |          |                    |         |                 |         |        | 14               |
| Number                                                          |              |          |        |          |                    |         |                 |         |        | ix               |
| Changes in the Marriage-rate<br>Methods of Calculating Marr     |              |          | •••    |          |                    |         |                 |         |        | ix               |
| Marriage-rates in Registrati                                    | ion Co       | ounties  | s, 18  | 370-2;   | 1880-2             | ; 189   | 0-2; 19         | 900-2;  | and    | .ix              |
| Marriage-rates of Bachelors                                     | , Spin       | sters.   | Wid    | owers a  | nd Wi              | dows    | : Avera         | oe Ar   | laural | X                |
| Marriage-rates per 1000 U                                       | nmari        | ried an  | ad V   | Vidowe   | d Perse            | ons at  | Six A           | Age-Gr  | oups,  |                  |
| 1870-2; 1880-2; 1890-2;<br>Proportions of First Mar             | 1900         | -2; an   | d 19   | 910-12   | :- 100             |         |                 |         |        | xii              |
| Marriages of Bachelors                                          | Sning        | tora M   | Tidos  | Trong on | A Wild             | TTT0 04 | rages<br>Variou | s Age   | nor    | xiii             |
| 1000 Marriages at All                                           | A ges        | 1886 - 1 | 912    |          |                    |         |                 |         |        | xiii             |
| The Divorced  Average Annual Numb  Marriages of Minors          |              |          |        |          |                    |         |                 |         |        | xiv              |
| Marriages of Minors                                             | er of        | Divor    | ced .  | Persons  | who J              | Re-ma   | rried, 1        | 876–19  | 12     | xiv              |
| Minors Married per 100                                          |              |          |        |          |                    |         |                 | •••     |        | xiv<br>xiv       |
| Mean Age at Marriage                                            |              |          |        |          |                    |         |                 |         |        | xiv              |
| Moan Agog of Mon and                                            | of Mos       | ma an at | - N/I  | T        | 000 10             | 10      |                 |         |        | xv               |
| Signature in Marriage Regist<br>Buildings in which Marriage     | may          | he Sol   | emni   | zed      |                    |         |                 |         | ••••   | xv               |
| Manner of Solemnization                                         |              |          |        |          |                    |         |                 |         |        | xvi<br>xvii      |
| BIRTHS—                                                         |              |          |        |          |                    |         |                 |         |        |                  |
| Number                                                          |              |          |        |          |                    |         |                 |         |        | xvii             |
| Changes in the Birth-rate                                       | <br>C W      |          |        |          |                    |         |                 |         |        | xvii             |
| Age and Marital Condition of<br>Birth-rate and Fertility—Sig    | r won        | ien in   | relat  | non to 1 | 31rth-ra<br>876_19 | ite, 18 | /1-1911<br>     |         | •••    | xvii             |
| Factors influencing the Fall i                                  | in Birt      | h-rate.  | . 187  | 6-80 to  | 1912               |         |                 |         |        | xviii<br>xix     |
| Fertility in Different Classes                                  | of Are       | ea and   | Part   | s of the | Count              | rv      |                 |         |        | XX               |
| Geographical Divisions employer Fertility in relation to occupa | oyed (       | North,   | Mid    | lands, S | South,             | Wales)  |                 |         |        | xxi              |
| Inconsistent return of                                          | Оссии        | oation   | on     | Census   | Sched              | nles :  | and in          | the I   | Rinth  | xxii             |
| Registers                                                       |              |          |        |          |                    |         |                 |         |        | xxii             |
| Grouping of Occupations                                         | by So        | cial Cl  | lass;  | Fertili  | ty ther            | ein     |                 |         |        | xxiii            |
| Legitimate Births in proj<br>Males under 55 years o             | portion      | in coo   | ) all  | Males o  | ver 10             | years   | of age, (       | (2) Mai |        |                  |
| in certain Occupation                                           | nal Gr       | onns     | п ОС   | cupation | 1                  |         |                 | •••     |        | xxiv<br>xxix     |
| Illegitimate Births in pro                                      | portio       | n to S   | ingle  | and W    | idowed             | Fema    | ales 15-        | 45 yea  | rs of  | AAIA             |
| age in certain occupati                                         | onal gr      | roups    |        |          |                    |         |                 |         |        |                  |
| Sex Proportions at Birth<br>Illegitimate Births                 |              |          | •••    |          | •••                |         | •••             |         |        | xxxii            |
| Illegitimate Births Illegitimate Birth-rates and F              | ertilit      | v. 1876  | 5-191  | 2        |                    |         |                 |         |        | xxxiii<br>xxxiii |
| in Different Classes of A                                       | rea, an      | d Part   | s of   | the Cou  | ntry, 1            | 912     |                 |         |        | xxxiv            |
| Natural Increase per 1000 living, 1876–191                      |              |          |        |          | •••                |         |                 |         | 3      | xxxiv            |
| in Different Classes of A                                       | .a<br>rea an | d Parts  |        | he Com   | otry 10            | 119     | •••             |         |        | XXXV             |
| DEATHS-                                                         | cu un        | a Late   | 3 01 ( | ne Cour  | тиу, т.            | )1A     |                 |         | •••    | XXXV             |
| Number                                                          |              |          |        |          |                    |         |                 |         |        | xxxvi            |
| Changes in Death-rate                                           |              |          |        |          |                    |         |                 |         |        | xxxvi            |
| Standardization of Death-rate<br>Mortality of Each Sex          |              |          |        |          |                    | e Cons  | stitution       | 1       | 2      | xxxvi            |
| Male Excess at Various A                                        | oes .        |          |        | •••      |                    |         |                 |         |        | xxvii            |
| Analysis of Cause of this                                       | Exces        | R        |        | •••      |                    |         | 1               |         |        | xxvii<br>xxvii   |
| Mortality at Different Ages .                                   |              |          |        |          |                    |         |                 |         |        | XXVIII           |
| Excess at all Ages in the                                       | North        | ot       |        |          |                    |         | •••             |         |        | cxviii           |
| Excess of Mortality of Fe                                       | щатея        | at cert  | tain . | Ages in  | Wales              |         |                 |         | XX     | xviii            |