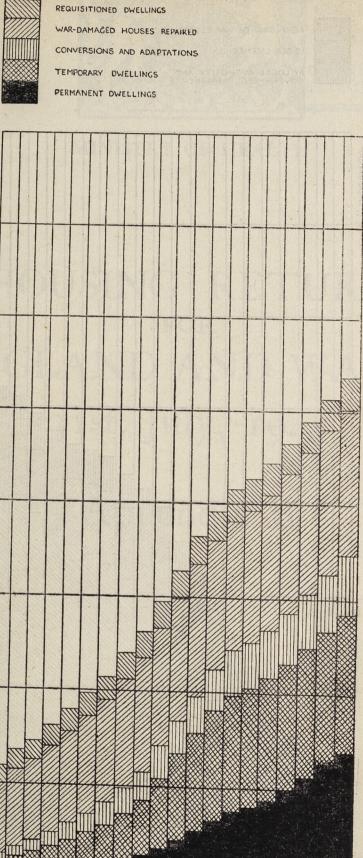

## SUMMARY

The total number of new permanent houses, flats, temporary houses and other units of family accommodation provided has been as follows :---

|                                                                                                                                                      | At 31st July, 1947                             |                           |                                                | For the month of<br>July, 1947 |                   |                             |
|------------------------------------------------------------------------------------------------------------------------------------------------------|------------------------------------------------|---------------------------|------------------------------------------------|--------------------------------|-------------------|-----------------------------|
|                                                                                                                                                      | England<br>and<br>Wales                        | Scotland                  | Great<br>Britain                               | England<br>and<br>Wales        | Scotland          | Great<br>Britain            |
| New Permanent Houses<br>Local Authorities*<br>Under Licence<br>Housing Associations<br>Government Departments<br>Rebuilding war destroyed<br>houses— | 54,250<br>45,520<br>413<br>273                 | 9,725<br>1,367<br>16<br>— | 63,975<br>46,887<br>429<br>273                 | 7,430<br>2,665<br>111<br>39    | 903<br>184<br>—   | 8,333<br>2,849<br>111<br>39 |
| Local Authorities<br>Under Licence                                                                                                                   | 4,252<br>7,864                                 | 313<br>20                 | 4,565<br>7,884                                 | 180<br>872                     | 42                | 222<br>872                  |
| Total                                                                                                                                                | 112,572                                        | 11,441                    | 124,013                                        | 11,297                         | 1,129             | 12,426                      |
| Temporary Houses<br>Local Authorities<br>Government Departments                                                                                      | 101,019<br>252                                 | 18,941                    | 119,960<br>252                                 | 3,511<br>9                     | 1,363             | 4,874<br>9                  |
| Use of Existing Premises<br>Conversions and adaptations—<br>Local Authorities<br>Under Licence<br>Repair of unoccupied war                           | 32,227<br>17,281                               | 25<br>2,158               | 32,252<br>19,439                               | 779<br>1,154                   | 25<br>117         | 804<br>1,271                |
| damaged dwellings—<br>Local Authorities<br>Under Licence<br>Requisitioned Properties<br>Temporary huts<br>Service Camps                              | 105,603<br>17,934<br>27,183<br>3,480<br>12,017 | <br>3,173<br>1,622        | 105,603<br>17,934<br>30,356<br>3,480<br>13,639 | 861<br>840<br>72<br>           | <br>65<br>—<br>35 | 861<br>840<br>137<br>623    |
| Grand Total                                                                                                                                          | 429,568                                        | 37,360                    | 466,928                                        | 19,111                         | 2,734             | 21,845                      |

#### TOTAL PROVISION OF HOUSING ACCOMMODATION SUMMARY '

The total number of new permanent houses, flats, temporary houses and other units of family accommodation provided has been as follows :--

|                                                                                                                                                                             | At<br>30th June,<br>1947 | ADIT                   | <i>At</i><br>31 <i>st July</i> ,<br>1947 | i                           | Increase     | aver 2 |
|-----------------------------------------------------------------------------------------------------------------------------------------------------------------------------|--------------------------|------------------------|------------------------------------------|-----------------------------|--------------|--------|
| New Permanent Houses                                                                                                                                                        | - Base Phase             | The state of the state |                                          |                             |              |        |
| Local Authorities                                                                                                                                                           |                          |                        | 54,250                                   |                             | 7,430        |        |
| Private Builders under licence                                                                                                                                              |                          |                        | 45,520                                   |                             | 2,665        |        |
| Housing Associations                                                                                                                                                        |                          |                        | 413                                      |                             | III          |        |
| Government Departments<br>Rebuilding of war destroyed<br>houses—                                                                                                            |                          | 130 TRA                | 273                                      |                             | 39           |        |
| Local Authorities                                                                                                                                                           | 4,072                    |                        | 4,252                                    |                             | 180          |        |
| Private Builders under licence                                                                                                                                              | 6,992                    |                        | 7,864                                    |                             | 872          |        |
| instanting, philopoint, istraction                                                                                                                                          |                          | 101,275                |                                          | 112,572                     |              | 11,297 |
| Temporary Houses                                                                                                                                                            |                          | -,-15                  |                                          | ,57-                        |              | ,-91   |
| Local Authorities                                                                                                                                                           |                          | 97,508                 |                                          | 101,019                     |              | 3,511  |
| Government Departments                                                                                                                                                      |                          | 243                    |                                          | 252                         |              | . 9    |
| Use of Existing Premises<br>Conversion and adaptation of<br>existing premises—<br>Local Authorities<br>Private Builders under<br>licence (a)<br>Repair of unoccupied (i.e., | 31,448                   |                        | 32,227<br>17,281                         | toninia<br>Jugod -<br>donos | 779<br>1,154 |        |
| severely damaged) war<br>damaged dwellings—                                                                                                                                 |                          |                        |                                          |                             |              |        |
| Local Authorities<br>Private Builders under                                                                                                                                 | 104,742                  |                        | 105,603                                  |                             | 861          |        |
| licence $(a)$                                                                                                                                                               | 17,094                   |                        | 17,934                                   |                             | 840          |        |
| Unoccupied houses requisitioned                                                                                                                                             | OF HERE .                | 169,411                |                                          | 173,045                     | the months   | 3,634  |
| for residential purposes                                                                                                                                                    |                          | 27,III                 |                                          | 27,183                      |              | 72     |
| Temporary Huts (b)                                                                                                                                                          |                          | 3,480                  |                                          | 3,480                       |              | _ /2   |
| Service Camps                                                                                                                                                               |                          | 11,429                 |                                          | 12,017                      |              | 588    |
| Grand Total                                                                                                                                                                 |                          | 410,457                |                                          | 429,568                     |              | 19,111 |

(a) Relates to accommodation provided since 1st April, 1946.

(b) All in the London Region. Programme was completed in August, 1946.

Besides the total provision of additional accommodation as set out above, 734,000 dwellings which were damaged during the war but not so severely as to be unfit for occupation were repaired during the twenty-eight months ending 31st July, 1947. See Appendix A, Summary Tables A and B.

8

The total number of requisitioned dwellings held by the Local Authorities for residential purposes was 96,458 at the end of July; of these 60,922 were situated in the London region.

Of the total of 96,458 requisitioned dwellings held by the Local Authorities, 69,275 were held at 31st March, 1945. From that date to 30th June, 1947, there was a net increase in unoccupied houses requisitioned by Local Authorities for residential purposes of 27,111 and a further 72 were requisitioned in July, 1947, making a net increase of 27,183 houses in the 28 months to 31st July, 1947.

## SERVICE CAMPS—TEMPORARY ACCOMMODATION

In addition to accommodation referred to above, there were at 31st July, 1947, 15,985 families occupying accommodation in 1,099 camps that were redundant to the needs of the Services or Government Departments, which had been offered to Local Authorities for housing purposes and were considered suitable for those purposes. In the main these camps had been taken over by Local Authorities as part of their pool of housing accommodation or were being managed by them on behalf of the Ministry of Health.