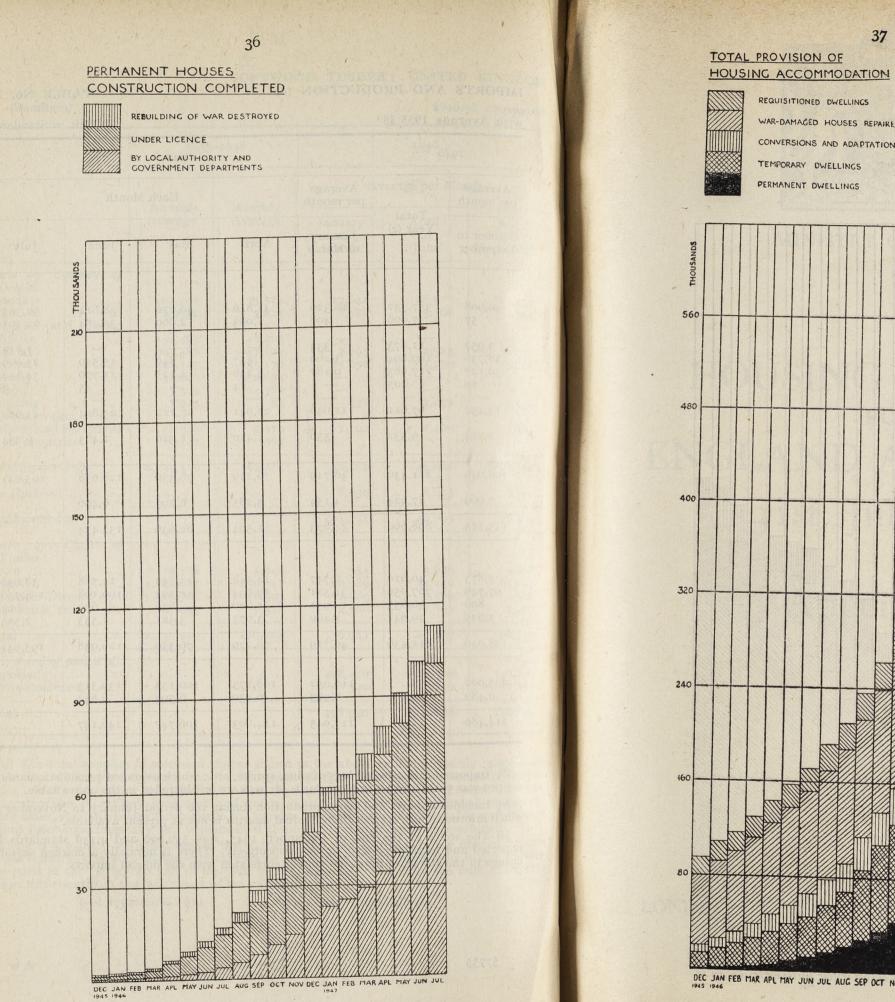

#### PERMANENT HOUSES-LOCAL AUTHORITIES

The following figures show the progress made on the construction of permanent houses by Local Authorities by 31st July, 1947, compared with 31st July, 1945, and 30th June, 1947. Experimental houses erected on behalf of the local authorities by the Ministry of Works and non-traditional houses have been included :—

|                                   | 31st July, | 30th June, | 31st July |
|-----------------------------------|------------|------------|-----------|
|                                   | 1945       | 1947       | 1947      |
| Tenders authorised to be obtained | 21,687     | 319,094    | 326,738   |
| Tenders approved                  | 731        | 280,284    | 290,983   |
| Tenders rejected                  | Nil        | 13,220     | 14,137    |
| Houses—construction begun         | Nil        | 206,128    | 218,766   |
| Houses—under construction at end  | •          |            |           |
| of period                         | Nil        | 159,308    | 164,516   |
| Houses completed                  | Nil        | 46,820     | 54,250    |
|                                   |            |            |           |

## PERMANENT HOUSES-UNDER LICENCE

The number of houses on licences issued to private persons and the number of houses completed have been as follows up to the end of June and July, 1947, respectively :—

| have a second and the second s |       | 30th June,<br>1947 | 31 <i>st July</i> ,<br>1947 |
|--------------------------------------------------------------------------------------------------------------------------------------------------------------------------------------------------------------------------------------------------------------------------------------------------------------------------------------------------------------------------------------------------------------------------------------------------------------------------------------------------------------------------------------------------------------------------------------------------------------------------------------------------------------------------------------------------------------------------------------------------------------------------------------------------------------------------------------------------------------------------------------------------------------------------------------------------------------------------------------------------------------------------------------------------------------------------------------------------------------------------------------------------------------------------------------------------------------------------------------------------------------------------------------------------------------------------------------------------------------------------------------------------------------------------------------------------------------------------------------------------------------------------------------------------------------------------------------------------------------------------------------------------------------------------------------------------------------------------------------------------------------------------------------------------------------------------------------------------------------------------------------------------------------------------------------------------------------------------------------------------------------------------------------------------------------------------------------------------------------------------------|-------|--------------------|-----------------------------|
| Number of houses on licences issued                                                                                                                                                                                                                                                                                                                                                                                                                                                                                                                                                                                                                                                                                                                                                                                                                                                                                                                                                                                                                                                                                                                                                                                                                                                                                                                                                                                                                                                                                                                                                                                                                                                                                                                                                                                                                                                                                                                                                                                                                                                                                            |       | 76,829             | 79,034                      |
| Houses—construction begun                                                                                                                                                                                                                                                                                                                                                                                                                                                                                                                                                                                                                                                                                                                                                                                                                                                                                                                                                                                                                                                                                                                                                                                                                                                                                                                                                                                                                                                                                                                                                                                                                                                                                                                                                                                                                                                                                                                                                                                                                                                                                                      |       | 67,964             | 70,093                      |
| Houses—under construction at end of period                                                                                                                                                                                                                                                                                                                                                                                                                                                                                                                                                                                                                                                                                                                                                                                                                                                                                                                                                                                                                                                                                                                                                                                                                                                                                                                                                                                                                                                                                                                                                                                                                                                                                                                                                                                                                                                                                                                                                                                                                                                                                     |       | 25,109             | 24,573                      |
|                                                                                                                                                                                                                                                                                                                                                                                                                                                                                                                                                                                                                                                                                                                                                                                                                                                                                                                                                                                                                                                                                                                                                                                                                                                                                                                                                                                                                                                                                                                                                                                                                                                                                                                                                                                                                                                                                                                                                                                                                                                                                                                                | • 611 | 42,855             | 45,520                      |

## **REBUILDING OF WAR DESTROYED HOUSES**

The rebuilding of war destroyed houses by private builders to private contract can be undertaken only under licence. Rebuilding by Local Authorities can be begun with the approval of the Ministry of Health and War Damage Commission. Information in respect of a few Local Authorities may be incomplete and the figures quoted are subject to adjustment. The position at the end of July compared with that at the end of June, 1947, was as follows :—

|                              |         |         |         |        | 30th June,    | 31st July,   |
|------------------------------|---------|---------|---------|--------|---------------|--------------|
| the sent date of allowing    |         |         |         |        | 1947          | 1947         |
| Local Authorities—Houses a   | pprovec | 1       |         | 0      | 7,532         | 7,583        |
| Private Builders-Houses on   | licence | s issue | d       | 1      | 22,507        | 23,355       |
| Houses-construction begun-   | alf mi  |         |         |        |               |              |
| . Local Authorities          |         |         |         |        | 7,286         | 7,330        |
| Private builders             |         |         |         |        | 20,119        | 21,003       |
| Houses under construction at | end of  | period  | 1—      |        |               |              |
| Local Authorities            | d.g. 01 | J.inte  | 10.7. O | 01K    | 3,214         | 3,078        |
| Private Builders             |         |         |         |        | 13,127        | 13,139       |
| Houses completed—            |         | 1,8002  |         |        | the needs ]   | of Mashands  |
| Local Authorities            |         |         |         |        | 4,072         | 4,252        |
| Private builders             |         |         |         |        | 6,992         | 7,864        |
| See                          | Appen   | dix A,  | Table   | 5 (a). | CHARLE LEGALS | iken aver by |