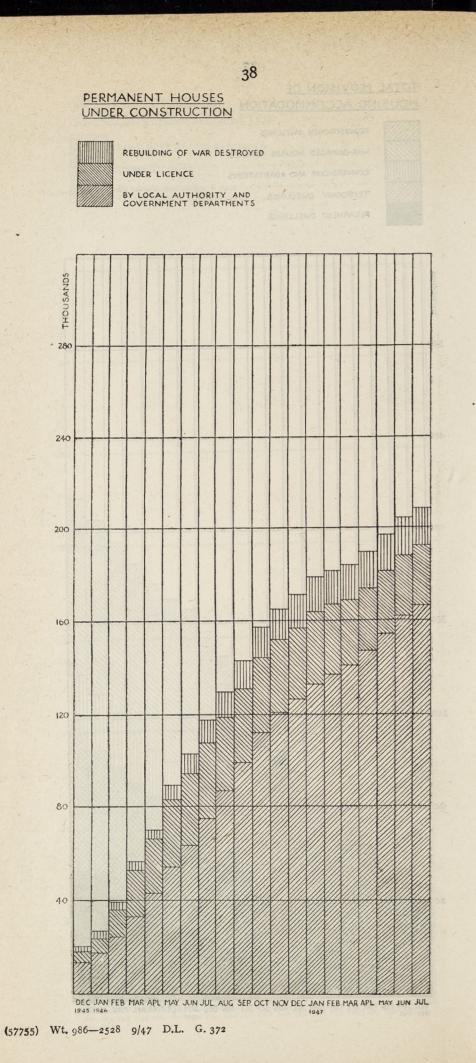

## HOUSES UNDER CONSTRUCTION-SUMMARY

| en anadasase manage all thousand an                      | At<br>30th June,<br>1947 | At<br>31st July,<br>1947 | Increase or<br>decrease |
|----------------------------------------------------------|--------------------------|--------------------------|-------------------------|
| New Permanent Houses                                     | anitalian siden          | the territory antiou     |                         |
| Local Authorities                                        | 159,308                  | 164,516                  | 5,208                   |
| Private Builders under licence                           | 25,109                   | 24,573                   | -536                    |
| Housing Associations                                     | 1,072                    | 1,177                    | 105                     |
| Government Departments                                   | 1,867                    | 1,955                    | 88                      |
| Rebuilding of war destroyed houses—<br>Local Authorities | 3,214                    | 3,078                    | -136                    |
| Private Builders under licence                           | 13,127                   | 13,139                   | 12                      |
| Temporary Houses                                         | 203,697 ni               | 208,438                  | 4,741                   |
| Local Authorities                                        | 4,609                    | 4,203                    | -406                    |
| Government Departments                                   | 68                       | 87                       | 19                      |
| A                                                        | 208,374                  | 212,728                  | 4,354                   |

#### PERMANENT HOUSES-LOCAL AUTHORITIES

The following figures show the progress made on the construction of permanent houses by Local Authorities by 31st July, 1947, compared with 31st July, 1945, and 30th June, 1947. Experimental houses erected on behalf of the local authorities by the Ministry of Works and non-traditional houses have been included :—

|                                   | 31st July, | 30th June, | 31st July |
|-----------------------------------|------------|------------|-----------|
|                                   | 1945       | 1947       | 1947      |
| Tenders authorised to be obtained | 21,687     | 319,094    | 326,738   |
| Tenders approved                  | 731        | 280,284    | 290,983   |
| Tenders rejected                  | Nil        | 13,220     | 14,137    |
| Houses—construction begun         | Nil        | 206,128    | 218,766   |
| Houses—under construction at end  | •          |            |           |
| of period                         | Nil        | 159,308    | 164,516   |
| Houses completed                  | Nil        | 46,820     | 54,250    |
|                                   |            |            |           |

## PERMANENT HOUSES-UNDER LICENCE

The number of houses on licences issued to private persons and the number of houses completed have been as follows up to the end of June and July, 1947, respectively :—

| have a second and the second s |       | 30th June,<br>1947 | 31 <i>st July</i> ,<br>1947 |
|--------------------------------------------------------------------------------------------------------------------------------------------------------------------------------------------------------------------------------------------------------------------------------------------------------------------------------------------------------------------------------------------------------------------------------------------------------------------------------------------------------------------------------------------------------------------------------------------------------------------------------------------------------------------------------------------------------------------------------------------------------------------------------------------------------------------------------------------------------------------------------------------------------------------------------------------------------------------------------------------------------------------------------------------------------------------------------------------------------------------------------------------------------------------------------------------------------------------------------------------------------------------------------------------------------------------------------------------------------------------------------------------------------------------------------------------------------------------------------------------------------------------------------------------------------------------------------------------------------------------------------------------------------------------------------------------------------------------------------------------------------------------------------------------------------------------------------------------------------------------------------------------------------------------------------------------------------------------------------------------------------------------------------------------------------------------------------------------------------------------------------|-------|--------------------|-----------------------------|
| Number of houses on licences issued                                                                                                                                                                                                                                                                                                                                                                                                                                                                                                                                                                                                                                                                                                                                                                                                                                                                                                                                                                                                                                                                                                                                                                                                                                                                                                                                                                                                                                                                                                                                                                                                                                                                                                                                                                                                                                                                                                                                                                                                                                                                                            |       | 76,829             | 79,034                      |
| Houses—construction begun                                                                                                                                                                                                                                                                                                                                                                                                                                                                                                                                                                                                                                                                                                                                                                                                                                                                                                                                                                                                                                                                                                                                                                                                                                                                                                                                                                                                                                                                                                                                                                                                                                                                                                                                                                                                                                                                                                                                                                                                                                                                                                      |       | 67,964             | 70,093                      |
| Houses—under construction at end of period                                                                                                                                                                                                                                                                                                                                                                                                                                                                                                                                                                                                                                                                                                                                                                                                                                                                                                                                                                                                                                                                                                                                                                                                                                                                                                                                                                                                                                                                                                                                                                                                                                                                                                                                                                                                                                                                                                                                                                                                                                                                                     |       | 25,109             | 24,573                      |
|                                                                                                                                                                                                                                                                                                                                                                                                                                                                                                                                                                                                                                                                                                                                                                                                                                                                                                                                                                                                                                                                                                                                                                                                                                                                                                                                                                                                                                                                                                                                                                                                                                                                                                                                                                                                                                                                                                                                                                                                                                                                                                                                | • 611 | 42,855             | 45,520                      |

## **REBUILDING OF WAR DESTROYED HOUSES**

The rebuilding of war destroyed houses by private builders to private contract can be undertaken only under licence. Rebuilding by Local Authorities can be begun with the approval of the Ministry of Health and War Damage Commission. Information in respect of a few Local Authorities may be incomplete and the figures quoted are subject to adjustment. The position at the end of July compared with that at the end of June, 1947, was as follows :—

|                              |         |         |         |        | 30th June,    | 31st July,   |
|------------------------------|---------|---------|---------|--------|---------------|--------------|
| the sent date of allowing    |         |         |         |        | 1947          | 1947         |
| Local Authorities—Houses a   | pprovec | 1       |         | 0      | 7,532         | 7,583        |
| Private Builders-Houses on   | licence | s issue | d       | 1      | 22,507        | 23,355       |
| Houses-construction begun-   | alf mi  |         |         |        |               |              |
| . Local Authorities          |         |         |         |        | 7,286         | 7,330        |
| Private builders             |         |         |         |        | 20,119        | 21,003       |
| Houses under construction at | end of  | period  | 1—      |        |               |              |
| Local Authorities            | d.g. 01 | J.inte  | 10.7. O | 01K    | 3,214         | 3,078        |
| Private Builders             |         |         |         |        | 13,127        | 13,139       |
| Houses completed—            |         | 1,8002  |         |        | the needs ]   | of Mashands  |
| Local Authorities            |         |         |         |        | 4,072         | 4,252        |
| Private builders             |         |         |         |        | 6,992         | 7,864        |
| See                          | Appen   | dix A,  | Table   | 5 (a). | CHARLE LEGALS | iken aver by |