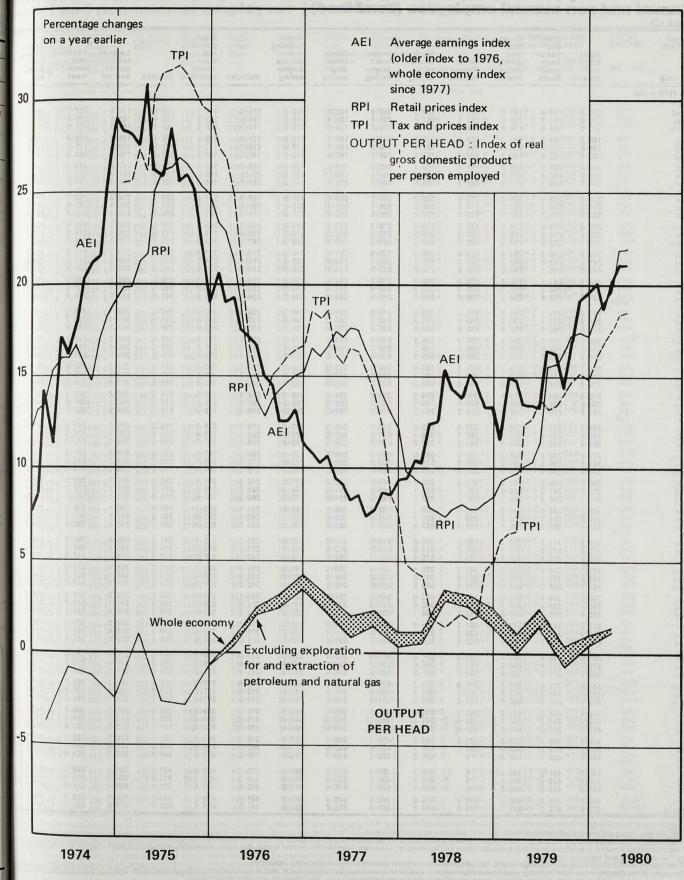

## Stoppages of work

TABLE 133

| UNITED                                 | )<br>OM                            |                                         | STOPPAG                                   | GES                             | MACHE T                                   |                                           |                                               | OF WORKE                        |                                               |                                              | G DAYS LOS                                  | T IN ALL STO                                   | OPPAGES II                         | V M                           | ORKING DAYS LOST IN                                            | ALL STOPPA                     | GES IN PROGR                  | ESS IN PERIO                      | D§ (thou)                     | , unthight litera                   | startion Mana                   | riq (of cetta)                          | (dannose et                     | orky house                   | datisi<br>Moosu                 |
|----------------------------------------|------------------------------------|-----------------------------------------|-------------------------------------------|---------------------------------|-------------------------------------------|-------------------------------------------|-----------------------------------------------|---------------------------------|-----------------------------------------------|----------------------------------------------|---------------------------------------------|------------------------------------------------|------------------------------------|-------------------------------|----------------------------------------------------------------|--------------------------------|-------------------------------|-----------------------------------|-------------------------------|-------------------------------------|---------------------------------|-----------------------------------------|---------------------------------|------------------------------|---------------------------------|
|                                        |                                    |                                         | Beginning                                 | g in period                     |                                           | In                                        | Beginnin                                      | g in period‡                    | In progress                                   |                                              | stries and se                               | rvices                                         | Mining ar                          | nd quarrying                  | itals, engineering,                                            | Textiles, c                    | lothing and                   | Constructi                        | on                            | Transport communic                  | and<br>ation                    | All other is                            |                                 | UNITED<br>KINGDOM            |                                 |
|                                        |                                    |                                         | Number                                    | of which<br>known<br>official†  | Col (2) as<br>percentag<br>of col (1)     | progress<br>in period<br>e                | Number                                        | of which<br>known<br>official   | - progress<br>in period                       | Number                                       | of which<br>known<br>official†              | Col (9) as<br>percentag<br>of col (8)          | e<br>Number                        | of which<br>known<br>official |                                                                | Number                         | of which<br>known<br>official | Number                            | of which<br>known<br>official | Number                              | of which<br>known<br>official   | Number                                  | of which<br>known<br>official   | 331                          |                                 |
| 171 4                                  | m/9.                               |                                         | (1)                                       | (2)                             | (3)                                       | (4)                                       | (5)                                           | (6)                             | (7)                                           | (8)                                          | (9)                                         | - (10)                                         | (11)                               | (12)                          | (14)                                                           | (15)                           | (16)                          | (17)                              | (18)                          | (19)                                | (20)                            | (21)                                    | (22)                            | Eliza A                      | 0.25                            |
| 1961<br>1962<br>1963<br>1964<br>1965   |                                    |                                         | 2,686<br>2,449<br>2,068<br>2,524<br>2,354 | 60<br>78<br>49<br>70<br>97      | 2 · 2<br>3 · 2<br>2 · 4<br>2 · 8<br>4 · 1 | 2,701<br>2,465<br>2,081<br>2,535<br>2,365 | 771<br>4,420<br>590<br>872  <br>868           | 3,809<br>80<br>161<br>94        | 779<br>4,423<br>593<br>883<br>876             | 3,046<br>5,798<br>1,755<br>2,277<br>2,925    | 861<br>4,109<br>527<br>690<br>607           | 28 · 3<br>70 · 9<br>30 · 0<br>30 · 3<br>20 · 8 | 740<br>308<br>326<br>309<br>413    | 42                            | 1464 624<br>4559 3,652<br>854 189<br>501<br>338 501<br>455     | 22<br>37<br>25<br>34<br>52     | 14<br>21<br>4<br>—<br>20      | 285<br>222<br>356<br>125<br>135   | 44<br>61<br>279<br>—<br>16    | 230<br>431<br>72<br>312<br>305      | 36<br>275<br>7<br>117<br>20     | 305<br>241<br>122<br>160<br>257         | 143<br>100<br>49<br>29<br>95    |                              | 190<br>190<br>190<br>190<br>190 |
| 1966<br>1967<br>1968<br>1969<br>1970   |                                    |                                         | 1,937<br>2,116<br>2,378<br>3,116<br>3,906 | 60<br>108<br>91<br>98<br>162    | 3·1<br>5·1<br>3·8<br>3·1<br>4·1           | 1,951<br>2,133<br>2,390<br>3,146<br>3,943 | 530  <br>731  <br>2,255  <br>1,654  <br>1,793 | 50<br>36<br>1,565<br>283<br>296 | 544  <br>734  <br>2,258  <br>1,665  <br>1,801 | 2,398<br>2,787<br>4,690<br>6,846<br>10,980   | 1,172<br>394<br>2,199<br>1,613<br>3,320     | 48 · 9<br>14 · 1<br>46 · 9<br>23 · 6<br>30 · 2 | 118<br>108<br>57<br>1,041<br>1,092 | 11111                         | 871 163<br>422 205<br>363 2,010<br>739 1,229                   | 12<br>31<br>40<br>140<br>384   | 4<br>10<br>6<br>7<br>58       | 145<br>201<br>233<br>278<br>242   | 6<br>17<br>31<br>12<br>10     | 1,069<br>823<br>559<br>786<br>1,313 | 906<br>136<br>41<br>90<br>590   | 183<br>202<br>438<br>862<br>3,409       | 93<br>26<br>112<br>274<br>2,076 |                              | 196<br>196<br>196<br>196        |
| 1971<br>1972<br>1973¶<br>1974¶<br>1975 |                                    |                                         | 2,228<br>2,497<br>2,873<br>2,922<br>2,282 | 161<br>160<br>132<br>125<br>139 | 7 · 2<br>6 · 4<br>4 · 6<br>4 · 3<br>6 · 1 | 2,263<br>2,530<br>2,902<br>2,946<br>2,332 | 1,171  <br>1,722  <br>1,513<br>1,622<br>789   | 376<br>635<br>396<br>467<br>80  | 1,178  <br>1,734  <br>1,528<br>1,626<br>809   | 13,551<br>23,909<br>7,197<br>14,750<br>6,012 | 10,050<br>18,228<br>2,009<br>7,040<br>1,148 | 74 · 2<br>76 · 2<br>27 · 9<br>47 · 7<br>19 · 1 | 65<br>10,800<br>91<br>5,628<br>56  | 10,726<br>5,567               | 540 587<br>035 3,552<br>636 2,654<br>799 923<br>837 602<br>814 | 71<br>274<br>193<br>255<br>350 | 10<br>129<br>82<br>23<br>70   | 255<br>4,188<br>176<br>252<br>247 | 21<br>3,842<br>15<br>22<br>69 | 6,539<br>876<br>331<br>705<br>422   | 6,242<br>576<br>102<br>33<br>23 | 586<br>1,135<br>1,608<br>2,072<br>1,006 | 225<br>301<br>887<br>794<br>172 |                              | 197<br>197<br>¶197<br>¶197      |
| 1976<br>1977<br>1978<br>1979           |                                    |                                         | 2,016<br>2,703<br>2,471<br>2,080          | 69<br>79<br>89<br>79            | 3 · 4<br>2 · 9<br>3 · 6<br>3 · 8          | 2,034<br>2,737<br>2,498<br>2,125          | 666  <br>1,155<br>1,001  <br>4,583            | 46<br>205<br>120<br>3 632       | 668  <br>1,166<br>1,041  <br>4,608            | 3,284<br>10,142<br>9,405<br>29,474           | 472<br>2,512<br>3,996<br>22,695             | 14 · 4<br>24 · 8<br>42 · 5<br>77 · 0           | 78<br>97<br>201<br>128             | -<br>4<br>2<br>-              | 977 209<br>133 962<br>185 2,735<br>1390 16,598                 | 65<br>264<br>179<br>109        | 4<br>19<br>27<br>16           | 570<br>297<br>416<br>834          | 185<br>18<br>15<br>494        | 132<br>301<br>360<br>1,419          | 5<br>12<br>16<br>1,145          | 461<br>3,050<br>2,264<br>6,594          | 71<br>1,498<br>1,200<br>4,442   |                              | 19<br>19<br>19<br>19            |
| 1976                                   | Jan<br>Feb<br>Mar<br>April         |                                         | 166<br>154<br>203<br>157                  | 11<br>7<br>6                    | 6 · 6<br>4 · 5<br>3 · 0                   | 184<br>197<br>252<br>219                  | 77<br>58<br>68<br>48                          |                                 | 80<br>69<br>74<br>68                          | 324<br>240<br>304<br>298                     | 13<br>80<br>19                              | 4·0<br>33·3<br>6·3<br>5·0                      | 4 4 4 3                            |                               | 247<br>127<br>218                                              | 9 4 3 4 2 2 4 4 2 2 5          |                               | 31<br>39<br>37                    |                               | 17<br>3<br>17                       |                                 | 16<br>64<br>24                          |                                 | Jan<br>Feb<br>Mar            | 197                             |
|                                        | May<br>June<br>July                |                                         | 156<br>175<br>162                         | 9 6 4                           | 5 · 8<br>3 · 4<br>2 · 5<br>1 · 7          | 213<br>233<br>219<br>210                  | 39<br>47<br>44<br>70                          |                                 | 49<br>56<br>57<br>78                          | 200<br>224<br>219<br>321                     | 22<br>44<br>53<br>45                        | 11 · 0<br>19 · 6<br>24 · 2<br>14 · 0           | 11<br>3<br>5                       |                               | 161<br>105<br>103                                              | 12<br>7<br>5                   |                               | 65<br>31<br>50<br>46              |                               | 15<br>7<br>18<br>13                 |                                 | 43<br>38<br>45<br>32                    |                                 | April<br>May<br>June<br>July |                                 |
|                                        | Aug<br>Sep<br>Oct<br>Nov           |                                         | 172<br>179<br>190<br>199                  | 1<br>5<br>7                     | 1·0<br>2·6<br>3·5                         | 237<br>248<br>249                         | 69<br>44<br>65                                |                                 | 94<br>59<br>76                                | 385<br>254<br>327                            | 45<br>45<br>39<br>52                        | 11 · 7<br>17 · 7<br>11 · 9<br>27 · 7           | 10<br>18<br>5                      |                               | 230<br>268<br>108                                              | 5 3 1                          |                               | 46<br>59<br>75<br>67              |                               | 7<br>11<br>7<br>11                  |                                 | 28<br>38<br>52<br>52                    |                                 | Aug<br>Sep<br>Oct<br>Nov     |                                 |
| 1977                                   | Jan<br>Feb<br>Mar                  |                                         | 103<br>228<br>260<br>264                  | 3<br>8<br>8<br>8                | 2·9<br>3·5<br>3·1<br>3·0                  | 161<br>262<br>347<br>349                  | 37<br>88<br>115<br>93                         |                                 | 46<br>95<br>149<br>142                        | 188<br>434<br>781<br>1,042                   | 72<br>54<br>82                              | 16 · 6<br>6 · 9<br>7 · 9                       | 15<br>8<br>10                      |                               | 116<br>322<br>531<br>819                                       | 4<br>5<br>10<br>9              |                               | 25<br>19<br>40<br>46              |                               | 7<br>17<br>12<br>12                 |                                 | 30<br>56<br>180<br>146                  |                                 | Dec<br>Jan<br>Feb<br>Mar     | 197                             |
|                                        | April<br>May<br>June<br>July       |                                         | 196<br>240<br>170<br>150                  | 3<br>5<br>5                     | 1·5<br>2·1<br>2·9<br>2·0                  | 288<br>317<br>239<br>217                  | 68<br>87<br>66<br>39                          |                                 | 86<br>101<br>93<br>54                         | 619<br>678<br>514<br>299                     | 7<br>11<br>13                               | 1 · 1<br>1 · 6<br>2 · 5<br>8 · 0               | 6<br>8<br>6<br>7                   |                               | 441<br>429<br>420                                              | 10<br>26<br>6                  |                               | 26<br>37<br>20                    |                               | 58<br>46<br>12                      |                                 | 79<br>132<br>49                         |                                 | April<br>May<br>June         |                                 |
|                                        | Aug<br>Sep<br>Oct<br>Nov           |                                         | 295<br>277<br>300<br>236                  | 9<br>10<br>11<br>9              | 3 · 1<br>3 · 6<br>3 · 7<br>3 · 8          | 346<br>395<br>404<br>340                  | 108<br>150<br>138<br>173                      |                                 | 122<br>182<br>179<br>238                      | 868<br>1,277<br>998<br>1,624                 | 248<br>466<br>90<br>645                     | 28 · 6<br>36 · 5<br>9 · 0<br>39 · 7            | 5<br>8<br>7<br>8                   |                               | 198<br>575<br>550<br>649                                       | 7<br>54<br>67                  |                               | 27<br>12<br>23<br>28              |                               | 31<br>32<br>44                      |                                 | 59<br>239<br>610<br>204                 |                                 | July<br>Aug<br>Sep<br>Oct    |                                 |
| 1978                                   | Dec<br>Jan<br>Feb<br>Mar           |                                         | 87<br>201<br>203<br>212                   | 11<br>1<br>9                    | 5·5<br>0·5<br>4·2                         | 153<br>228<br>274<br>287                  | 40<br>79<br>61<br>76                          |                                 | 110<br>120<br>90<br>95                        | 1,008<br>836<br>571<br>377                   | 801<br>394<br>109<br>16                     | 79·5<br>47·1<br>19·1<br>4·2                    | 9<br>15<br>18<br>34                |                               | 913<br>287<br>361<br>390                                       | 41<br>28<br>17<br>9            |                               | 16<br>2<br>24<br>33               |                               | 24<br>8<br>44<br>12                 |                                 | 623<br>674<br>375<br>109                |                                 | Nov<br>Dec<br>Jan<br>Feb     | 19                              |
|                                        | April<br>May<br>June               |                                         | 211<br>207<br>198                         | 9<br>7<br>6                     | 4 · 3<br>3 · 4<br>3 · 0                   | 271<br>281<br>274                         | 75<br>90<br>76<br>107                         |                                 | 96<br>110<br>96<br>125                        | 595<br>527<br>452<br>379                     | 37<br>68<br>39<br>49                        | 6 · 2<br>12 · 9<br>8 · 6<br>12 · 9             | 18<br>44<br>8                      |                               | 389<br>226<br>273                                              | 18<br>13<br>13                 |                               | 30<br>47<br>55<br>56              |                               | 35<br>44<br>12                      |                                 | 67<br>88<br>145<br>90                   |                                 | Mar<br>April<br>May<br>June  |                                 |
|                                        | July<br>Aug<br>Sep<br>Oct          |                                         | 152<br>169<br>252<br>298                  | 8 11 6                          | 3·9<br>4·7<br>4·4<br>2·0                  | 209<br>226<br>313<br>398                  | 103<br>117<br>84                              |                                 | 131<br>135<br>166<br>174                      | 472<br>878<br>1,857<br>1,918                 | 42<br>359<br>1,259<br>1,375                 | 8 9<br>40 9<br>67 8<br>71 7                    | 14<br>14<br>8                      |                               | 227<br>290<br>646<br>513                                       | 8<br>11<br>16<br>26            |                               | 28<br>18<br>57                    |                               | 29<br>41<br>8<br>41                 |                                 | 81<br>98<br>138<br>219                  |                                 | July<br>Aug<br>Sep<br>Oct    |                                 |
| 1979                                   | Nov<br>Dec<br>Jan<br>Feb<br>Mar    |                                         | 275<br>93<br>206<br>206<br>224            | 11<br>4<br>14<br>6              | 4·0<br>4·3<br>6·8<br>2·9                  | 369<br>177<br>251<br>297<br>314           | 95<br>38<br>1,674<br>241                      |                                 | 1,694<br>579<br>334                           | 542<br>2,966<br>2,425                        | 2,443<br>1,749<br>690                       | 46 1<br>82 4<br>72 1<br>51 8                   | 12<br>5<br>3<br>7                  |                               | 293<br>152<br>362<br>512                                       | 30<br>-<br>4<br>6              |                               | 16<br>2<br>217<br>221<br>89       |                               | 70<br>18<br>1,038<br>48             |                                 | 495<br>357<br>1,338<br>1,635<br>802     |                                 | Nov<br>Dec<br>Jan<br>Feb     | 19                              |
|                                        | Mar<br>April<br>May<br>June        | JAN AT MAKE<br>LIMITED AT<br>CHARLESTAN | 165<br>139<br>185                         | 8<br>3<br>5<br>7                | 3 · 6<br>1 · 8<br>3 · 6<br>3 · 8          | 247<br>204<br>235                         | 203<br>214<br>55<br>216                       |                                 | 403<br>79<br>245                              | 1,333<br>867<br>485<br>613                   | 430<br>168<br>236                           | 49·6<br>34·6<br>38·5                           | 17<br>11<br>17                     |                               | 376<br>300<br>206<br>255                                       | 27<br>11<br>7<br>10            |                               | 89<br>21<br>14<br>23              |                               | 33<br>29                            |                                 | 488                                     |                                 | Mar<br>April<br>May<br>June  |                                 |
|                                        | July<br>Aug<br>Sep<br>Oct          |                                         | 185<br>218<br>172<br>196                  | 6<br>9<br>7                     | 3·2<br>4·1<br>4·1<br>4·1                  | 245<br>291<br>274<br>282                  | 68<br>1.306<br>358<br>74                      |                                 | 121<br>1,358<br>1,614<br>1,334                | 662<br>4.103<br>11.716<br>3.508              | 271<br>3,288<br>10,727<br>2,622             | 40 · 9<br>80 · 1<br>91 · 6<br>74 · 7           | 16<br>15<br>6                      |                               | 281<br>566<br>055                                              | 9<br>18<br>7                   |                               | 47<br>58<br>37                    |                               | 26<br>23<br>12                      |                                 | 283<br>424<br>599                       |                                 | July<br>Aug<br>Sep           |                                 |
| 1980                                   | Nov<br>Dec<br>Jan                  |                                         | 131<br>53<br>151<br>115                   | 4 2                             | 1·5<br>7·5<br>1·3                         | 202<br>202<br>84<br>169<br>157            | 100<br>77<br>227<br>42                        |                                 | 1,334<br>139<br>92<br>231<br>191              | 3,508<br>606<br>190<br>2,827<br>3,218        | 2,622<br>62<br>9<br>2,636<br>2,980<br>2,915 | 10 · 2<br>4 · 7<br>93 · 2                      | 8<br>3<br>31<br>5                  |                               | 398<br>52<br>705                                               | 9 2 - 3                        |                               | 34<br>48<br>24<br>12              |                               | 22<br>6<br>75<br>32                 |                                 | 398<br>144<br>36<br>44                  |                                 | Oct<br>Nov<br>Dec<br>Jan     | 19                              |
|                                        | Feb<br>Mar<br>April<br>May<br>June |                                         | 115<br>144<br>153<br>121<br>113           |                                 | 1.4                                       | 157<br>179<br>198<br>173<br>155           | 81<br>147<br>76<br>36                         |                                 | 231<br>310<br>109<br>74                       | 3,286<br>981<br>453<br>334                   | 2 915                                       | 92·6<br>88·7                                   | 22<br>8<br>8<br>24                 |                               | 700<br>131                                                     |                                |                               | 9<br>11<br>18<br>30<br>30         |                               | 40<br>54<br>24<br>18                |                                 | 61                                      |                                 | Feb<br>Mar<br>Apr<br>May     |                                 |