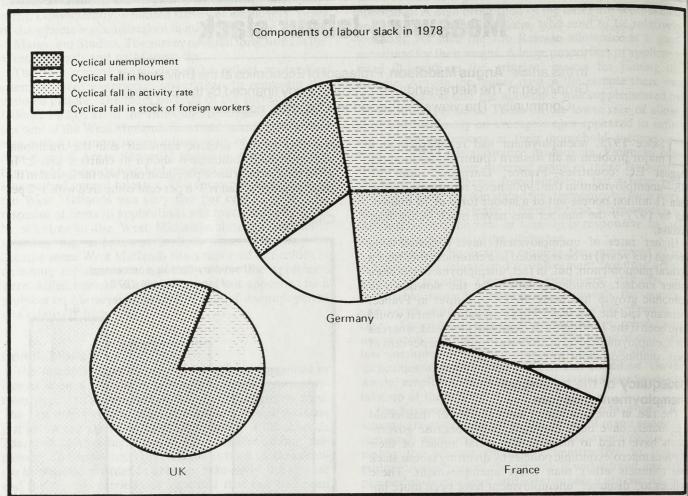

# Contents

Cover picture:

Aspects of the labour market featured this month cover a review of the Job Release Scheme; some ideas by Professor Angus Maddison on how slack in the labour market can be compared in various EC countries; and the latest skill shortage indicators.