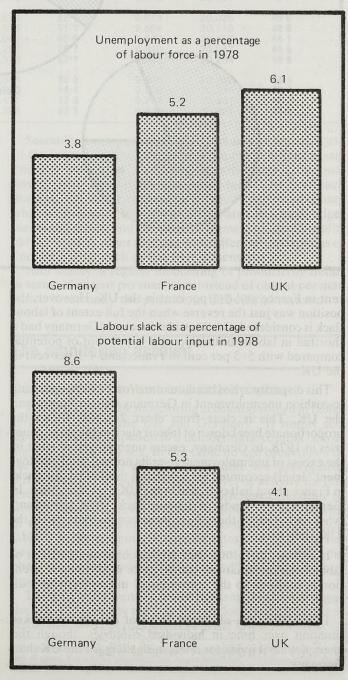

# Contents

Cover picture:

Aspects of the labour market featured this month cover a review of the Job Release Scheme; some ideas by Professor Angus Maddison on how slack in the labour market can be compared in various EC countries; and the latest skill shortage indicators.