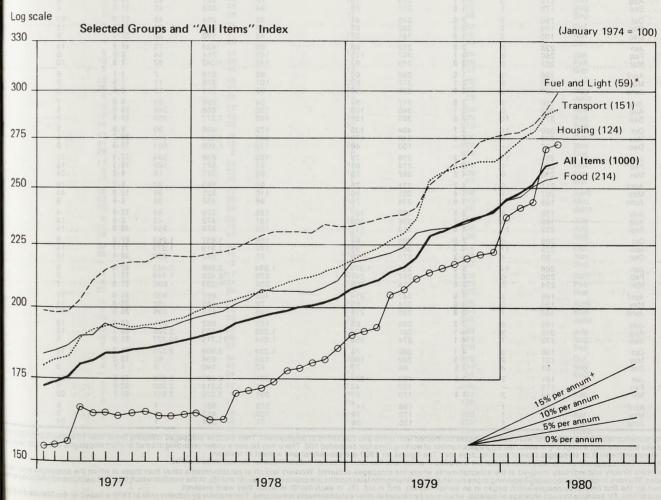

## Stoppages of work

TABLE 133

| UNITED                                 | )<br>OM                            |                                         | STOPPAG                                   | GES                             | MACHE T                                   |                                           |                                               | OF WORKE                        |                                               |                                              | G DAYS LOS                                  | T IN ALL STO                                   | OPPAGES II                         | V M                           | ORKING DAYS LOST IN                                            | ALL STOPPA                     | GES IN PROGR                  | ESS IN PERIO                      | D§ (thou)                     | , unthight litera                   | startion Mana                   | riq (of cetta)                          | (dannose et                     | orky house                   | datisi<br>Moosu                 |
|----------------------------------------|------------------------------------|-----------------------------------------|-------------------------------------------|---------------------------------|-------------------------------------------|-------------------------------------------|-----------------------------------------------|---------------------------------|-----------------------------------------------|----------------------------------------------|---------------------------------------------|------------------------------------------------|------------------------------------|-------------------------------|----------------------------------------------------------------|--------------------------------|-------------------------------|-----------------------------------|-------------------------------|-------------------------------------|---------------------------------|-----------------------------------------|---------------------------------|------------------------------|---------------------------------|
|                                        |                                    |                                         | Beginning                                 | g in period                     |                                           | In                                        | Beginnin                                      | g in period‡                    | In progress                                   |                                              | stries and se                               | rvices                                         | Mining ar                          | nd quarrying                  | itals, engineering,                                            | Textiles, c                    | lothing and                   | Constructi                        | on                            | Transport communic                  | and<br>ation                    | All other is                            |                                 | UNITED<br>KINGDOM            |                                 |
|                                        |                                    |                                         | Number                                    | of which<br>known<br>official†  | Col (2) as<br>percentag<br>of col (1)     | progress<br>in period<br>e                | Number                                        | of which<br>known<br>official   | - progress<br>in period                       | Number                                       | of which<br>known<br>official†              | Col (9) as<br>percentag<br>of col (8)          | e<br>Number                        | of which<br>known<br>official |                                                                | Number                         | of which<br>known<br>official | Number                            | of which<br>known<br>official | Number                              | of which<br>known<br>official   | Number                                  | of which<br>known<br>official   | 331                          |                                 |
| 171 4                                  | m/9.                               |                                         | (1)                                       | (2)                             | (3)                                       | (4)                                       | (5)                                           | (6)                             | (7)                                           | (8)                                          | (9)                                         | - (10)                                         | (11)                               | (12)                          | (14)                                                           | (15)                           | (16)                          | (17)                              | (18)                          | (19)                                | (20)                            | (21)                                    | (22)                            | Eliza A                      | 0.25                            |
| 1961<br>1962<br>1963<br>1964<br>1965   |                                    |                                         | 2,686<br>2,449<br>2,068<br>2,524<br>2,354 | 60<br>78<br>49<br>70<br>97      | 2 · 2<br>3 · 2<br>2 · 4<br>2 · 8<br>4 · 1 | 2,701<br>2,465<br>2,081<br>2,535<br>2,365 | 771<br>4,420<br>590<br>872  <br>868           | 3,809<br>80<br>161<br>94        | 779<br>4,423<br>593<br>883<br>876             | 3,046<br>5,798<br>1,755<br>2,277<br>2,925    | 861<br>4,109<br>527<br>690<br>607           | 28 · 3<br>70 · 9<br>30 · 0<br>30 · 3<br>20 · 8 | 740<br>308<br>326<br>309<br>413    | 42                            | 1464 624<br>4559 3,652<br>854 189<br>501<br>338 501<br>455     | 22<br>37<br>25<br>34<br>52     | 14<br>21<br>4<br>—<br>20      | 285<br>222<br>356<br>125<br>135   | 44<br>61<br>279<br>—<br>16    | 230<br>431<br>72<br>312<br>305      | 36<br>275<br>7<br>117<br>20     | 305<br>241<br>122<br>160<br>257         | 143<br>100<br>49<br>29<br>95    |                              | 190<br>190<br>190<br>190<br>190 |
| 1966<br>1967<br>1968<br>1969<br>1970   |                                    |                                         | 1,937<br>2,116<br>2,378<br>3,116<br>3,906 | 60<br>108<br>91<br>98<br>162    | 3·1<br>5·1<br>3·8<br>3·1<br>4·1           | 1,951<br>2,133<br>2,390<br>3,146<br>3,943 | 530  <br>731  <br>2,255  <br>1,654  <br>1,793 | 50<br>36<br>1,565<br>283<br>296 | 544  <br>734  <br>2,258  <br>1,665  <br>1,801 | 2,398<br>2,787<br>4,690<br>6,846<br>10,980   | 1,172<br>394<br>2,199<br>1,613<br>3,320     | 48 · 9<br>14 · 1<br>46 · 9<br>23 · 6<br>30 · 2 | 118<br>108<br>57<br>1,041<br>1,092 | 11111                         | 871 163<br>422 205<br>363 2,010<br>739 1,229                   | 12<br>31<br>40<br>140<br>384   | 4<br>10<br>6<br>7<br>58       | 145<br>201<br>233<br>278<br>242   | 6<br>17<br>31<br>12<br>10     | 1,069<br>823<br>559<br>786<br>1,313 | 906<br>136<br>41<br>90<br>590   | 183<br>202<br>438<br>862<br>3,409       | 93<br>26<br>112<br>274<br>2,076 |                              | 196<br>196<br>196<br>196        |
| 1971<br>1972<br>1973¶<br>1974¶<br>1975 |                                    |                                         | 2,228<br>2,497<br>2,873<br>2,922<br>2,282 | 161<br>160<br>132<br>125<br>139 | 7 · 2<br>6 · 4<br>4 · 6<br>4 · 3<br>6 · 1 | 2,263<br>2,530<br>2,902<br>2,946<br>2,332 | 1,171  <br>1,722  <br>1,513<br>1,622<br>789   | 376<br>635<br>396<br>467<br>80  | 1,178  <br>1,734  <br>1,528<br>1,626<br>809   | 13,551<br>23,909<br>7,197<br>14,750<br>6,012 | 10,050<br>18,228<br>2,009<br>7,040<br>1,148 | 74 · 2<br>76 · 2<br>27 · 9<br>47 · 7<br>19 · 1 | 65<br>10,800<br>91<br>5,628<br>56  | 10,726<br>5,567               | 540 587<br>035 3,552<br>636 2,654<br>799 923<br>837 602<br>814 | 71<br>274<br>193<br>255<br>350 | 10<br>129<br>82<br>23<br>70   | 255<br>4,188<br>176<br>252<br>247 | 21<br>3,842<br>15<br>22<br>69 | 6,539<br>876<br>331<br>705<br>422   | 6,242<br>576<br>102<br>33<br>23 | 586<br>1,135<br>1,608<br>2,072<br>1,006 | 225<br>301<br>887<br>794<br>172 |                              | 197<br>197<br>¶197<br>¶197      |
| 1976<br>1977<br>1978<br>1979           |                                    |                                         | 2,016<br>2,703<br>2,471<br>2,080          | 69<br>79<br>89<br>79            | 3 · 4<br>2 · 9<br>3 · 6<br>3 · 8          | 2,034<br>2,737<br>2,498<br>2,125          | 666  <br>1,155<br>1,001  <br>4,583            | 46<br>205<br>120<br>3 632       | 668  <br>1,166<br>1,041  <br>4,608            | 3,284<br>10,142<br>9,405<br>29,474           | 472<br>2,512<br>3,996<br>22,695             | 14 · 4<br>24 · 8<br>42 · 5<br>77 · 0           | 78<br>97<br>201<br>128             | -<br>4<br>2<br>-              | 977 209<br>133 962<br>185 2,735<br>1390 16,598                 | 65<br>264<br>179<br>109        | 4<br>19<br>27<br>16           | 570<br>297<br>416<br>834          | 185<br>18<br>15<br>494        | 132<br>301<br>360<br>1,419          | 5<br>12<br>16<br>1,145          | 461<br>3,050<br>2,264<br>6,594          | 71<br>1,498<br>1,200<br>4,442   |                              | 19<br>19<br>19<br>19            |
| 1976                                   | Jan<br>Feb<br>Mar<br>April         |                                         | 166<br>154<br>203<br>157                  | 11<br>7<br>6                    | 6 · 6<br>4 · 5<br>3 · 0                   | 184<br>197<br>252<br>219                  | 77<br>58<br>68<br>48                          |                                 | 80<br>69<br>74<br>68                          | 324<br>240<br>304<br>298                     | 13<br>80<br>19                              | 4·0<br>33·3<br>6·3<br>5·0                      | 4 4 4 3                            |                               | 247<br>127<br>218                                              | 9 4 3 4 2 2 4 4 2 2 5          |                               | 31<br>39<br>37                    |                               | 17<br>3<br>17                       |                                 | 16<br>64<br>24                          |                                 | Jan<br>Feb<br>Mar            | 197                             |
|                                        | May<br>June<br>July                |                                         | 156<br>175<br>162                         | 9 6 4                           | 5 · 8<br>3 · 4<br>2 · 5<br>1 · 7          | 213<br>233<br>219<br>210                  | 39<br>47<br>44<br>70                          |                                 | 49<br>56<br>57<br>78                          | 200<br>224<br>219<br>321                     | 22<br>44<br>53<br>45                        | 11 · 0<br>19 · 6<br>24 · 2<br>14 · 0           | 11<br>3<br>5                       |                               | 161<br>105<br>103                                              | 12<br>7<br>5                   |                               | 65<br>31<br>50<br>46              |                               | 15<br>7<br>18<br>13                 |                                 | 43<br>38<br>45<br>32                    |                                 | April<br>May<br>June<br>July |                                 |
|                                        | Aug<br>Sep<br>Oct<br>Nov           |                                         | 172<br>179<br>190<br>199                  | 1<br>5<br>7                     | 1·0<br>2·6<br>3·5                         | 237<br>248<br>249                         | 69<br>44<br>65                                |                                 | 94<br>59<br>76                                | 385<br>254<br>327                            | 45<br>45<br>39<br>52                        | 11 · 7<br>17 · 7<br>11 · 9<br>27 · 7           | 10<br>18<br>5                      |                               | 230<br>268<br>108                                              | 5 3 1                          |                               | 46<br>59<br>75<br>67              |                               | 7<br>11<br>7<br>11                  |                                 | 28<br>38<br>52<br>52                    |                                 | Aug<br>Sep<br>Oct<br>Nov     |                                 |
| 1977                                   | Jan<br>Feb<br>Mar                  |                                         | 103<br>228<br>260<br>264                  | 3<br>8<br>8<br>8                | 2·9<br>3·5<br>3·1<br>3·0                  | 161<br>262<br>347<br>349                  | 37<br>88<br>115<br>93                         |                                 | 46<br>95<br>149<br>142                        | 188<br>434<br>781<br>1,042                   | 72<br>54<br>82                              | 16 · 6<br>6 · 9<br>7 · 9                       | 15<br>8<br>10                      |                               | 116<br>322<br>531<br>819                                       | 4<br>5<br>10<br>9              |                               | 25<br>19<br>40<br>46              |                               | 7<br>17<br>12<br>12                 |                                 | 30<br>56<br>180<br>146                  |                                 | Dec<br>Jan<br>Feb<br>Mar     | 197                             |
|                                        | April<br>May<br>June<br>July       |                                         | 196<br>240<br>170<br>150                  | 3<br>5<br>5                     | 1·5<br>2·1<br>2·9<br>2·0                  | 288<br>317<br>239<br>217                  | 68<br>87<br>66<br>39                          |                                 | 86<br>101<br>93<br>54                         | 619<br>678<br>514<br>299                     | 7<br>11<br>13                               | 1 · 1<br>1 · 6<br>2 · 5<br>8 · 0               | 6<br>8<br>6<br>7                   |                               | 441<br>429<br>420                                              | 10<br>26<br>6                  |                               | 26<br>37<br>20                    |                               | 58<br>46<br>12                      |                                 | 79<br>132<br>49                         |                                 | April<br>May<br>June         |                                 |
|                                        | Aug<br>Sep<br>Oct<br>Nov           |                                         | 295<br>277<br>300<br>236                  | 9<br>10<br>11<br>9              | 3 · 1<br>3 · 6<br>3 · 7<br>3 · 8          | 346<br>395<br>404<br>340                  | 108<br>150<br>138<br>173                      |                                 | 122<br>182<br>179<br>238                      | 868<br>1,277<br>998<br>1,624                 | 248<br>466<br>90<br>645                     | 28 · 6<br>36 · 5<br>9 · 0<br>39 · 7            | 5<br>8<br>7<br>8                   |                               | 198<br>575<br>550<br>649                                       | 7<br>54<br>67                  |                               | 27<br>12<br>23<br>28              |                               | 31<br>32<br>44                      |                                 | 59<br>239<br>610<br>204                 |                                 | July<br>Aug<br>Sep<br>Oct    |                                 |
| 1978                                   | Dec<br>Jan<br>Feb<br>Mar           |                                         | 87<br>201<br>203<br>212                   | 11<br>1<br>9                    | 5·5<br>0·5<br>4·2                         | 153<br>228<br>274<br>287                  | 40<br>79<br>61<br>76                          |                                 | 110<br>120<br>90<br>95                        | 1,008<br>836<br>571<br>377                   | 801<br>394<br>109<br>16                     | 79·5<br>47·1<br>19·1<br>4·2                    | 9<br>15<br>18<br>34                |                               | 913<br>287<br>361<br>390                                       | 41<br>28<br>17<br>9            |                               | 16<br>2<br>24<br>33               |                               | 24<br>8<br>44<br>12                 |                                 | 623<br>674<br>375<br>109                |                                 | Nov<br>Dec<br>Jan<br>Feb     | 19                              |
|                                        | April<br>May<br>June               |                                         | 211<br>207<br>198                         | 9<br>7<br>6                     | 4 · 3<br>3 · 4<br>3 · 0                   | 271<br>281<br>274                         | 75<br>90<br>76<br>107                         |                                 | 96<br>110<br>96<br>125                        | 595<br>527<br>452<br>379                     | 37<br>68<br>39<br>49                        | 6 · 2<br>12 · 9<br>8 · 6<br>12 · 9             | 18<br>44<br>8                      |                               | 389<br>226<br>273                                              | 18<br>13<br>13                 |                               | 30<br>47<br>55<br>56              |                               | 35<br>44<br>12                      |                                 | 67<br>88<br>145<br>90                   |                                 | Mar<br>April<br>May<br>June  |                                 |
|                                        | July<br>Aug<br>Sep<br>Oct          |                                         | 152<br>169<br>252<br>298                  | 8 11 6                          | 3·9<br>4·7<br>4·4<br>2·0                  | 209<br>226<br>313<br>398                  | 103<br>117<br>84                              |                                 | 131<br>135<br>166<br>174                      | 472<br>878<br>1,857<br>1,918                 | 42<br>359<br>1,259<br>1,375                 | 8 9<br>40 9<br>67 8<br>71 7                    | 14<br>14<br>8                      |                               | 227<br>290<br>646<br>513                                       | 8<br>11<br>16<br>26            |                               | 28<br>18<br>57                    |                               | 29<br>41<br>8<br>41                 |                                 | 81<br>98<br>138<br>219                  |                                 | July<br>Aug<br>Sep<br>Oct    |                                 |
| 1979                                   | Nov<br>Dec<br>Jan<br>Feb<br>Mar    |                                         | 275<br>93<br>206<br>206<br>224            | 11<br>4<br>14<br>6              | 4·0<br>4·3<br>6·8<br>2·9                  | 369<br>177<br>251<br>297<br>314           | 95<br>38<br>1,674<br>241                      |                                 | 1,694<br>579<br>334                           | 542<br>2,966<br>2,425                        | 2,443<br>1,749<br>690                       | 46 1<br>82 4<br>72 1<br>51 8                   | 12<br>5<br>3<br>7                  |                               | 293<br>152<br>362<br>512                                       | 30<br>-<br>4<br>6              |                               | 16<br>2<br>217<br>221<br>89       |                               | 70<br>18<br>1,038<br>48             |                                 | 495<br>357<br>1,338<br>1,635<br>802     |                                 | Nov<br>Dec<br>Jan<br>Feb     | 19                              |
|                                        | Mar<br>April<br>May<br>June        | JAN AT MAKE<br>LIMITED AT<br>CHARLESTAN | 165<br>139<br>185                         | 8<br>3<br>5<br>7                | 3 · 6<br>1 · 8<br>3 · 6<br>3 · 8          | 247<br>204<br>235                         | 203<br>214<br>55<br>216                       |                                 | 403<br>79<br>245                              | 1,333<br>867<br>485<br>613                   | 430<br>168<br>236                           | 49·6<br>34·6<br>38·5                           | 17<br>11<br>17                     |                               | 376<br>300<br>206<br>255                                       | 27<br>11<br>7<br>10            |                               | 89<br>21<br>14<br>23              |                               | 33<br>29                            |                                 | 488                                     |                                 | Mar<br>April<br>May<br>June  |                                 |
|                                        | July<br>Aug<br>Sep<br>Oct          |                                         | 185<br>218<br>172<br>196                  | 6<br>9<br>7                     | 3·2<br>4·1<br>4·1<br>4·1                  | 245<br>291<br>274<br>282                  | 68<br>1.306<br>358<br>74                      |                                 | 121<br>1,358<br>1,614<br>1,334                | 662<br>4.103<br>11.716<br>3.508              | 271<br>3,288<br>10,727<br>2,622             | 40 · 9<br>80 · 1<br>91 · 6<br>74 · 7           | 16<br>15<br>6                      |                               | 281<br>566<br>055                                              | 9<br>18<br>7                   |                               | 47<br>58<br>37                    |                               | 26<br>23<br>12                      |                                 | 283<br>424<br>599                       |                                 | July<br>Aug<br>Sep           |                                 |
| 1980                                   | Nov<br>Dec<br>Jan                  |                                         | 131<br>53<br>151<br>115                   | 4 2                             | 1·5<br>7·5<br>1·3                         | 202<br>202<br>84<br>169<br>157            | 100<br>77<br>227<br>42                        |                                 | 1,334<br>139<br>92<br>231<br>191              | 3,508<br>606<br>190<br>2,827<br>3,218        | 2,622<br>62<br>9<br>2,636<br>2,980<br>2,915 | 10 · 2<br>4 · 7<br>93 · 2                      | 8<br>3<br>31<br>5                  |                               | 398<br>52<br>705                                               | 9 2 - 3                        |                               | 34<br>48<br>24<br>12              |                               | 22<br>6<br>75<br>32                 |                                 | 398<br>144<br>36<br>44                  |                                 | Oct<br>Nov<br>Dec<br>Jan     | 19                              |
|                                        | Feb<br>Mar<br>April<br>May<br>June |                                         | 115<br>144<br>153<br>121<br>113           |                                 | 1.4                                       | 157<br>179<br>198<br>173<br>155           | 81<br>147<br>76<br>36                         |                                 | 231<br>310<br>109<br>74                       | 3,286<br>981<br>453<br>334                   | 2 915                                       | 92·6<br>88·7                                   | 22<br>8<br>8<br>24                 |                               | 700<br>131                                                     |                                |                               | 9<br>11<br>18<br>30<br>30         |                               | 40<br>54<br>24<br>18                |                                 | 61                                      |                                 | Feb<br>Mar<br>Apr<br>May     |                                 |