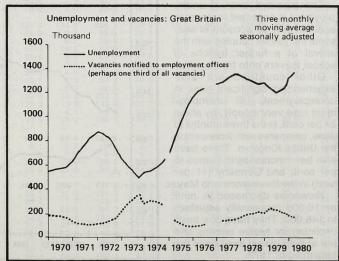

ur- affected by the rise in unemployrent upturn, it follows a somewhat ment since last September. The smaller rise in May, and the three highest increases in the rates of monthly average rate of increase unemployment occurred in North

#### Chart 6



35-40,000. The inflow onto the register has steadily exceeded 37,000 in June to 1,021,000 (seathe outflow for some time, though sonally adjusted), passing the the latter has continued at some November 1977 peak. Female 265,000 a month in the three months to May

ployment total has been fairly (seasonally adjusted) have been

Male unemployment rose by unemployment also continued to rise. Since September, when the The effect of special employ- upturn began, the increases in ment measures on the unem- male and female unemployment

#### Chart 7





roughly in proportion to their numbers on the register.

The recorded level of unemployment reached a new postwar peak in June. The GB total is 20 000 higher than the previous peak of August 1977. However, the introduction in September last vear of fortnightly payment of benefit is estimated to have increased the register artificially by approximately 20,000 so the June level was probably little different from the previous peak.

The arrival of some of this summer's school leavers on the unemployment register contributed to the high figures in June. The number of unemployed school leavers was 178,000, an increase of 133,000 over May 1980 and of 41,000 over last June.

The recorded level of unemployment is expected to increase again in July on account of seasonal influences coupled with