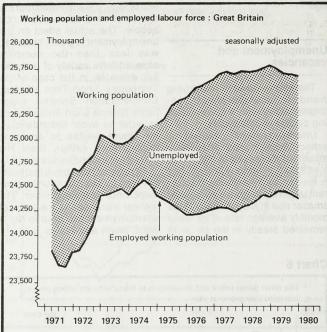

- affected by the rise in unemployrent upturn, it follows a somewhat ment since last September. The smaller rise in May, and the three highest increases in the rates of monthly average rate of increase unemployment occurred in North

#### Chart 6



35-40,000. The inflow onto the register has steadily exceeded 37,000 in June to 1,021,000 (seathe outflow for some time, though sonally adjusted), passing the the latter has continued at some November 1977 peak. Female 265,000 a month in the three months to May

ployment total has been fairly (seasonally adjusted) have been

Male unemployment rose by unemployment also continued to rise. Since September, when the The effect of special employ- upturn began, the increases in ment measures on the unem- male and female unemployment

#### Chart 7





roughly in proportion to their numbers on the register.

The recorded level of unemployment reached a new postwar peak in June. The GB total is 20 000 higher than the previous peak of August 1977. However, the introduction in September last vear of fortnightly payment of benefit is estimated to have increased the register artificially by approximately 20,000 so the June level was probably little different from the previous peak.

The arrival of some of this summer's school leavers on the unemployment register contributed to the high figures in June. The number of unemployed school leavers was 178,000, an increase of 133,000 over May 1980 and of 41,000 over last June.

The recorded level of unemployment is expected to increase again in July on account of seasonal influences coupled with t