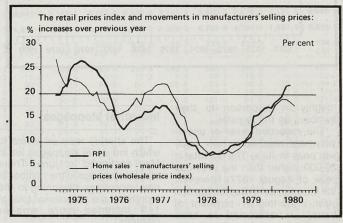

4,000 people. The actual effect on the unemployment register, however, was less than the numbers covered for a variety of reasons. For example, in the case of the The strong upward underlying Temporary Short-Time Working trend in unemployment con- Compensation Scheme which tinues, along with a correspond- helps finance short-time working in order to avoid redundancies. Unemployment (excluding the figure relates to approved school leavers and seasonally applications rather than the

All regions have been markedly is the largest rise during the cur- affected by the rise in unemployrent upturn, it follows a somewhat ment since last September. The smaller rise in May, and the three highest increases in the rates of monthly average rate of increase unemployment occurred in North

#### Chart 6



35-40,000. The inflow onto the register has steadily exceeded 37,000 in June to 1,021,000 (seathe outflow for some time, though sonally adjusted), passing the the latter has continued at some November 1977 peak. Female 265,000 a month in the three months to May

ployment total has been fairly (seasonally adjusted) have been

Male unemployment rose by unemployment also continued to rise. Since September, when the The effect of special employ- upturn began, the increases in ment measures on the unem- male and female unemployment

#### Chart 7





roughly in proportion to their numbers on the register.

The recorded level of unemployment reached a new postwar peak in June. The GB total is 20 000 higher than the previous peak of August 1977. However, the introduction in September last vear