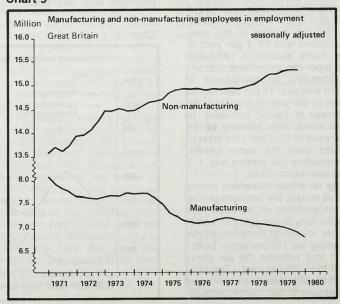

the two-year period to June 1976, there was a loss of over 600,000 jobs in manufacturing.

Employment in total fell substantially in the first quarter this year, with declines in both manufacturing and service industries. The decline in service industries employment may well be indicative of the end of the steady

disputes

Industrial stoppages

The sharply reduced levels to

which industrial stoppages fell in

May continued in June. There

was little change in the number of

new stoppages beginning in the

month but the provisional total of

113 included more smaller

There were consequently

further decreases in the UK totals

of workers involved and working

days lost in stoppages in progress

during June. The respective

monthly totals of 74,000 workers

and 334,000 working days were



#### growth which occurred in this sec tor (particularly amongst public **Monthly statistics** sector services) throughout the 1970s. The latest figures of employees in employment in the whole economy show a fall 155,000 (seasonally adjusted between December 1979 an March 1980. There were also falls **Employees in employment: by industry** of 78,000 in the fourth quarter 1979 and of 7,000 in the thi

the table below provides an industrial analysis of employees in mployment in Great Britian for industries covered by the Index Production at mid-May 1980, for the two preceding months

The term employees in employment includes persons temporarily laid off but still on employers' payrolls and persons nable to work because of short-term sickness. Part-time workers are included and counted as f