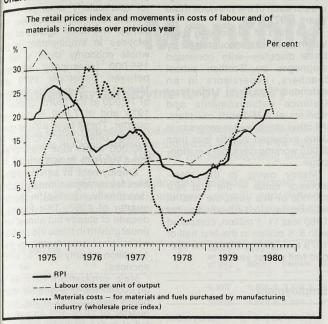

nts and has tended to offset the effect of settlements continuing to be at a higher rate than a year ago.

Within the whole economy (new) index for May, there was a marked contrast between earnings in manufacturing industry (17 to 18 per cent above a year earlier) and the rest of the economy (23 to 24 per cent). The latter was inflated by nearly 3 per cent through comparability payments to public sector employees linked to pay awards in the last pay round. Also contributing to the difference between manufacturing and non-manufacturing are relatively high settlements in the public utilities (gas, electricity and water) and in private sector services (for example insurance, banking and finance).

#### Prices and expenditure

The year-on-year increase in the RPI in June was 21 per



hart 5



kely to fall sharply in July when creases from the June 1979 udget drop out of the comparion period

The monthly rate of increase in rices in June as in the previous er months of the year. However, age of 1.8 per cent in the first

nonth, by 1.9 per cent. As ming months

the RPI, and stands at 133.6 per cent up on 1978. with January 1978 as 100).

arter of 1981.

ent, compared with the 21 · 9 per Price Index (WPI) for home sales ent in May and 21-8 per cent in of manufactured products) rose pril. The May figure was a by 1 per cent in June to stand 171 beak, as the rate of increase is per cent higher than a year earlier, compared with 183 per cent in e main effects of the indirect tax May (just over half of the retail goods and services covered by the RPI are represented in this WPI and i