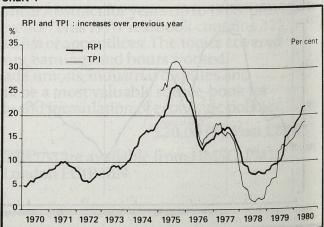

entage points and has tended to offset the effect of settlements continuing to be at a higher rate than a year ago.

Within the whole economy (new) index for May, there was a marked contrast between earnings in manufacturing industry (17 to 18 per cent above a year earlier) and the rest of the economy (23 to 24 per cent). The latter was inflated by nearly 3 per cent through comparability payments to public sector employees linked to pay awards in the last pay round. Also contributing to the difference between manufacturing and non-manufacturing are relatively high settlements in the public utilities (gas, electricity and water) and in private sector services (for example insurance, banking and finance).

#### Prices and expenditure

The year-on-year increase in the RPI in June was 21 per



hart 5



kely to fall sharply in July when creases from the June 1979 udget drop out of the comparion period

The monthly rate of increase in rices in June as in the previous er months of the year. However, age of 1.8 per cent in the first

nonth, by 1.9 per cent. As ming months

the RPI, and stands at 133.6 per cent up on 1978. with January 1978 as 100).

arter of 1981.

ent, compared with the 21 · 9 per Price Index (WPI) for home sales ent in May and 21-8 per cent in of manufactured products) rose pril. The May figure was a by 1 per cent in June to stand 171 beak, as the rate of increase is per cent higher than a year earlier, compared with 183 per cent in e main effects of the indirect tax May (just over half of the retail goods and services covered by the RPI are represented in this