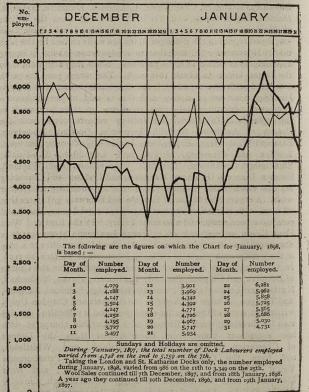

| 6,353                                           | 16,172                                         |

(2) The daily fluctuation in the number of dock labourers employed by the London and India Docks Joint Committee during December and January is shown on the chart below. The numbers in January ranged from 3,497 on the 11th to 6,281 on the 22nd.

Chart showing the total number of **Dock Labourers** employed by the Joint Committee at the London, St. Katharine, Bast and West India, Victoria and Albert Docks, and the Town Warehouses, for each day during the months of December, 1897, and January, 1898. The corresponding curve for December, 1896, and January, 1897, is also given for comparison.

[The thick curve applies to 1897-8, and the thin curve to 1896-7.]



Employment in mid-stream has been fair and steady during the month. Corn porters have been well employed at the Victoria and Albert Docks, moderately employed at the Millwall Docks, and slack at the Surrey Docks. With deal porters employment was fair at first, but declined during the month. Lightermen have been busy, stevedores, lumpers and coal porters fairly and steadily employed.

The fruit porters in Thames-street have had fairly good employment except in the third week, when on the average only 178 were employed. For the other four weeks the average was 383, and for the whole period 342, as compared with 396 for December.

\* Amended figures.

EMPLOYMENT IN JANUARY-DISTRICT REPORTS-LONDON AND NORTHERN COUNTIES.

#### DISTRICT REPORTS FROM LOCAL COR-RESPONDENTS AND OTHERS.

LONDON

F