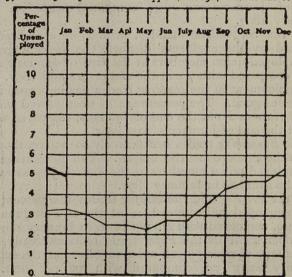

ocked out have been omitted, but the indirect effect of the stoppage is very marked.

locked out have been omitted, but the indirect effect of the stoppage is very marked.

In the 116 trade unions making returns, with an aggregate membership of 461,544, 22,870 (or 4.96 per cent.) were reported as unemployed at the end of January, compared with 5.34 per cent. at the end of December 1897, and with 3.3 per cent. in the 115 unions, with a membership of 454,342, from which returns were received for January 1897.

The following chart enables a comparison to be made with last year:—

with last year:

Chart showing the percentage of unemployed members of the trade unions making returns at the close of each completed month of 1897 and 1898. [The thick line applies to 1898, the thin line to 1897.]



The table below classifies the membership of the 116 unions making returns according to the percentage proportion of their members that each union had unemployed at the end of the undermentioned periods:—

|                                           | At en                            | d of Januar                                                         | Corresponding<br>Percentages for                  |                                                    |                                                    |
|-------------------------------------------|----------------------------------|---------------------------------------------------------------------|---------------------------------------------------|----------------------------------------------------|----------------------------