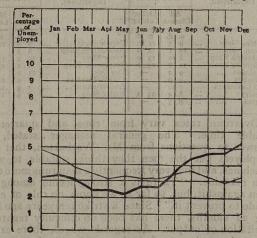

he indirect effects of the long-continued engineering dispute, to which must be ascribed much of the falling off shown by the returns. For the whole year the mean percentage of unemployed members of trade unions (with a mean membership of 460,267) making returns was 3.5, compared with 3.4 in 1896. If, however, the two halves of 1897 be separately considered, the percentage of unemployed for the first half was only 2.7, while for the last half it was 4.2. The mean for the 10 years 1887—1896 was 5.1.

The course of employment during the two past years can be clearly compared by reference to the following

Chart showing the percentage of unemployed members of the trade unions making returns at the close of each month of 1896 and 1897. [The thick line applies to 1897, the thin line to 1896.]



The following table gives particulars of employment in each month as shewn by these returns, together with similar particulars for certain groups of trades separately. Comparative figures are given for 1896 and for the mean of 10 years, 1887—1896.

Percentage Unemployed in Trade Unions making Returns at end of each Month.

|                                                                                  | 1897                                                               | .—Princi                                                                            | pal grou                                                                         | ps of Tr                                                                         | ades. 97