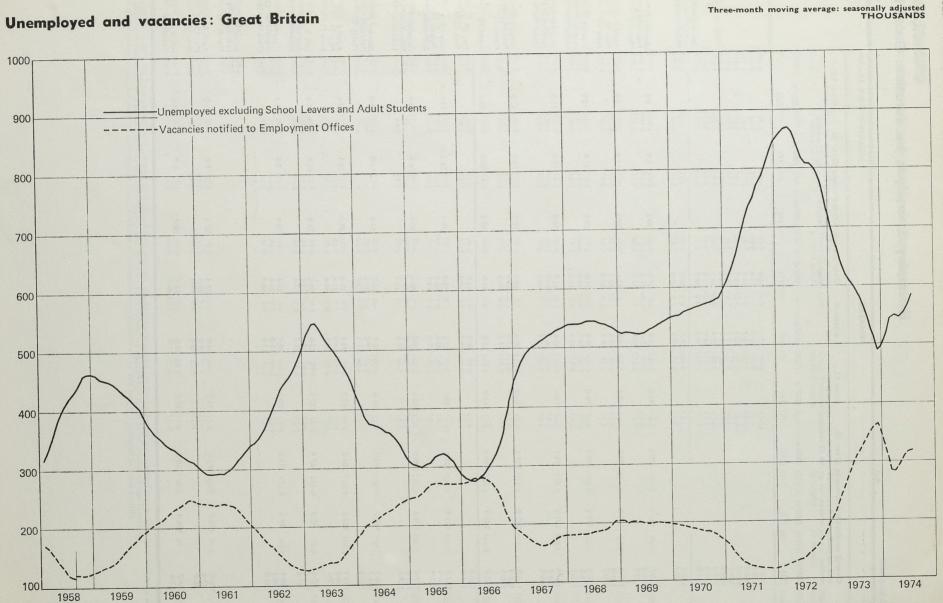

#### Changes in the past year

During the second half of 1973 unemployment fell from 593,000, seasonally adjusted, in June to 470,000 in December and subsequently increased to 561,000 in June 1974. Over the same period, the flow of people on to the unemployment register tended to decline for some months but began to increase at about the turn of the year and rose to a markedly higher level throughout the first half of 1974. At the same time, the outflow of people from the register was declining during the second half of 1973 but (like the inflow) increased markedly in the first half of 1974, though with the rate of outflow remaining somewhat less than the rate of inflow and the level of unemployment therefore tending to rise. Details of these movements are shown in tables 1-3 and figures 1 and 2.

After allowance for normal seasonal movements, vacancies notified to employment offices rose from July to December 1973. There was a sharp fall in January

1974, which continued in the first guarter of the year. but a recovery in the second quarter left the level in July 1974 close to that of July 1973. The inflow and outflow of vacancies remained at high levels in this period, but somewhat below the exceptionally high level