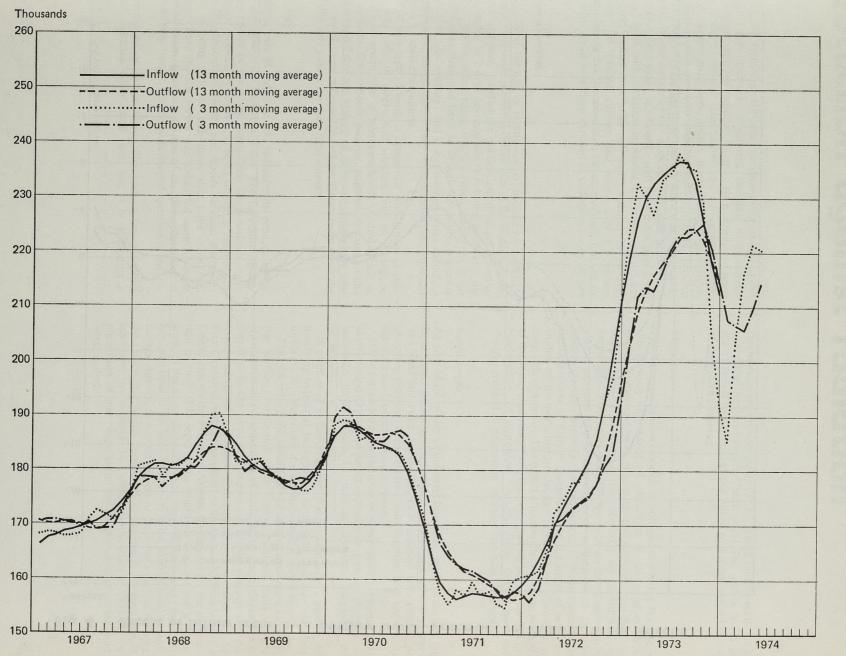

After allowance for normal seasonal movements, vacancies notified to employment offices rose from July to December 1973. There was a sharp fall in January

1974, which continued in the first guarter of the year. but a recovery in the second quarter left the level in July 1974 close to that of July 1973. The inflow and outflow of vacancies remained at high levels in this period, but somewhat below the exceptionally high level

#### SEPTEMBER 1974 DEPARTMENT OF EMPLOYMENT GAZETTE 803

achieved earlier in 1973. During the second half of 1973. both inflow and outflow began to fall from these peak values; but both resumed an upward trend early in 1974, with inflow slightly exceeding outflow. Details are given in tables 4-6 and figures 3 and 4.