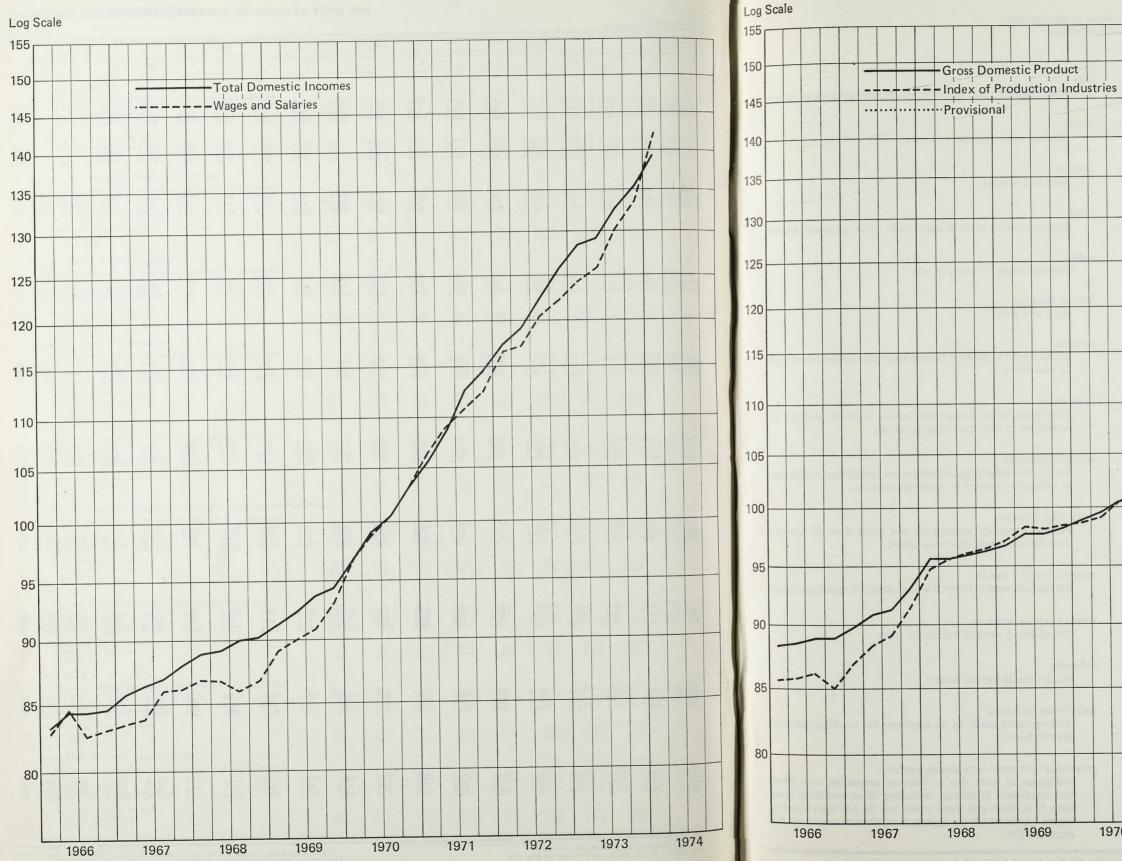

#### Changes in the past year

During the second half of 1973 unemployment fell from 593,000, seasonally adjusted, in June to 470,000 in December and subsequently increased to 561,000 in June 1974. Over the same period, the flow of people on to the unemployment register tended to decline for some months but began to increase at about the turn of the year and rose to a markedly higher level throughout the first half of 1974. At the same time, the outflow of people from the register was declining during the second half of 1973 but (like the inflow) increased markedly in the first half of 1974, though with the rate of outflow remaining somewhat less than the rate of inflow and the level of unemployment therefore tending to rise. Details of these movements are shown in tables 1-3 and figures 1 and 2.

After allowance for normal seasonal movements, vacancies notified to employment offices rose from July to December 1973. There was a sharp fall in January

1974, which continued in the first guarter of the year. but a recovery in the second quarter left the level in July 1974 close to that of July 1973. The inflow and outflow of vacancies remained at high levels in this period, but somewhat below the exceptionally high level

#### SEPTEMBER 1974 DEPARTMENT OF EMPLOYMENT GAZETTE 803

achieved earlier in 1973. During the second half of 1973. both inflow and outflow began to fall from these peak values; but both resumed an upward trend early in 1974, with inflow slightly exceeding outflow. Details are given in tables 4-6 and figures 3 and 4.