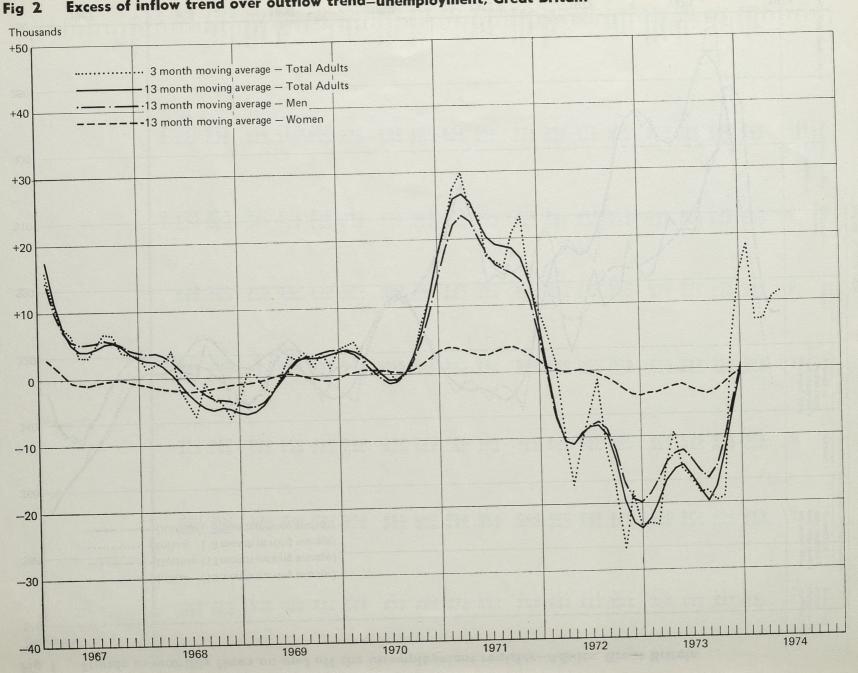

#### Changes in the past year

During the second half of 1973 unemployment fell from 593,000, seasonally adjusted, in June to 470,000 in December and subsequently increased to 561,000 in June 1974. Over the same period, the flow of people on to the unemployment register tended to decline for some months but began to increase at about the turn of the year and rose to a markedly higher level throughout the first half of 1974. At the same time, the outflow of people from the register was declining during the second half of 1973 but (like the inflow) increased markedly in the first half of 1974, though with the rate of outflow remaining somewhat less than the rate of inflow and the level of unemployment therefore tending to rise. Details of these movements are shown in tables 1-3 and figures 1 and 2.