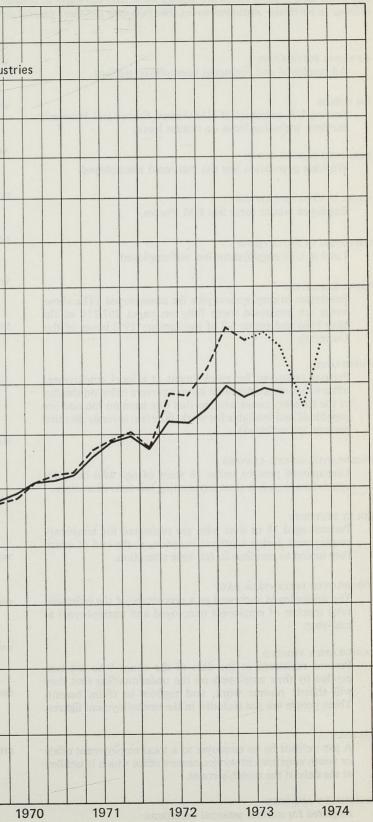

#### Changes in the past year

During the second half of 1973 unemployment fell from 593,000, seasonally adjusted, in June to 470,000 in December and subsequently increased to 561,000 in June 1974. Over the same period, the flow of people on to the unemployment register tended to decline for some months but began to increase at about the turn of the year and rose to a markedly higher level throughout the first half of 1974. At the same time, the outflow of people from the register was declining during the second half of 1973 but (like the inflow) increased markedly in the first half of 1974, though with the rate of outflow remaining somewhat less than the rate of inflow and the level of unemployment therefore tending to rise. Details of these movements are shown in tables 1-3 and figures 1 and 2.

After allowance for normal seasonal movements, vacancies notified to employment offices rose from July to December 1973. There was a sharp fall in January

1974, which continued in the first guarter of the year. but a recovery in the second quarter left the level in July 1974 close to that of July 1973. The inflow and outflow of vacancies remained at high levels in this period, but somewhat below the exceptionally high level

#### SEPTEMBER 1974 DEPARTMENT OF EMPLOYMENT GAZETTE 803

achieved earlier in 1973. During the second half of 1973. both inflow and outflow began to fall from these peak values; but both resumed an upward trend early in 1974, with inflow slightly exceeding outflow. Details are given in tables 4-6 and figures 3 and 4.