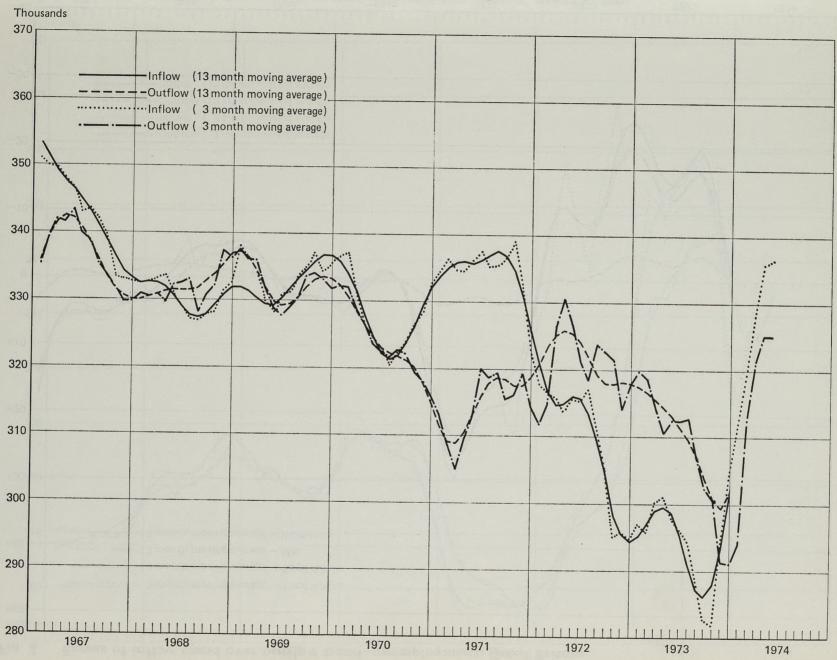

#### Changes in the past year

During the second half of 1973 unemployment fell from 593,000, seasonally adjusted, in June to 470,000 in December and subsequently increased to 561,000 in June 1974. Over the same period, the flow of people on to the unemployment register tended to decline for some months but began to increase at about the turn of the year and rose to a markedly higher level throughout the first half of 1974. At the same time, the outflow of people from the register was declining during the second half of 1973 but (like the inflow) increased markedly in the first half of 1974, though with the rate of outflow remaining somewhat less than the rate of inflow and the level of unemployment therefore tending to rise. Details of these movements are shown in tables 1-3 and figures 1 and 2.

#### SEPTEMBER 1974 DEPARTMENT OF EMPLOYMENT GAZETTE 803

achieved earlier in 1973. During the second half of 1973. both inflow and outflow began to fall from these peak values; but both resumed an upward trend early in 1974, with inflow slightly exceeding outflow. Details are given in tables 4-6 and figures 3 and 4.