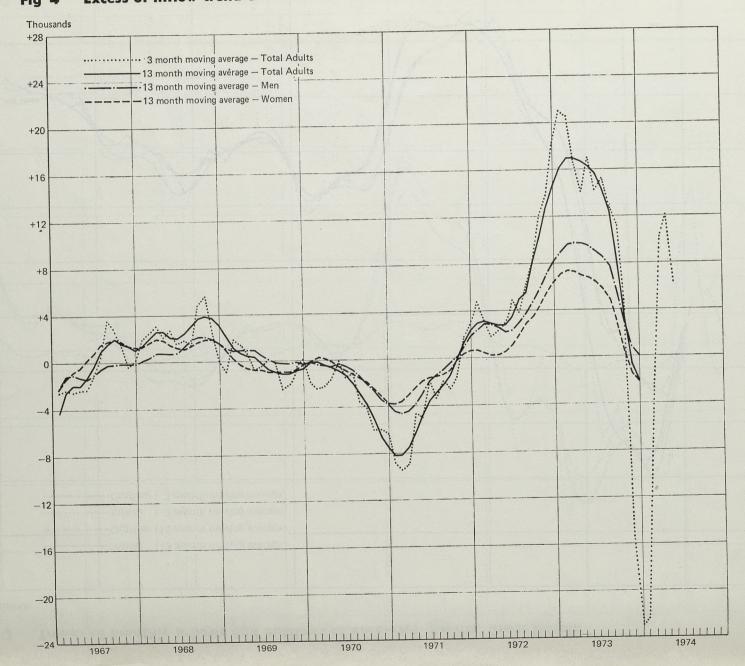

#### Changes in the past year

During the second half of 1973 unemployment fell from 593,000, seasonally adjusted, in June to 470,000 in December and subsequently increased to 561,000 in June 1974. Over the same period, the flow of people on to the unemployment register tended to decline for some months but began to increase at about the turn of the year and rose to a markedly higher level throughout the first half of 1974. At the same time, the outflow of people from the register was declining during the second half of 1973 but (like the inflow) increased markedly in the first half of 1974, though with the rate of outflow remaining somewhat less than the rate of inflow and the level of unemployment therefore tending to rise. Details of these movements are shown in tables 1-3 and figures 1 and 2.

#### SEPTEMBER 1974 DEPARTMENT OF EMPLOYMENT GAZETTE 803

achieved earlier in 1973. During the second half of 1973. both inflow and outflow began to fall from these peak values; but both resumed an upward trend early in 1974, with inflow slightly exceeding outflow. Details are given in tables 4-6 and figures 3 and 4.