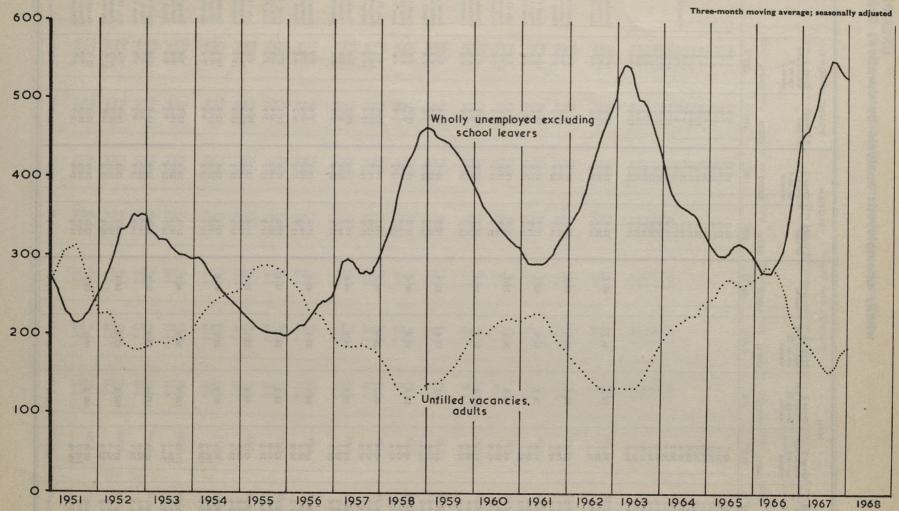

| 77.4                                                                                         | 114-9                                                                                        | 147 · 4                                  | 65.0                                      | 71.8             | 19-1                                                                                         | 22.8                                                                                         | 11.9                                                                           | 9.2                                                                                  | January 8                                | 196                                                                |

FEBRUARY





# **VACANCIES** vacancies notified and remaining unfilled: Great Britain

TABLE 119

THOUSANDS

|                                                                      |                               |       | TOTAL                                                       |                                                             | A                   | ULTS                                                    | MONOW                                                 | YOUNG                                                  |
|----------------------------------------------------------------------|-------------------------------|-------|-------------------------------------------------------------|-------------------------------------------------------------|---------------------|--------------