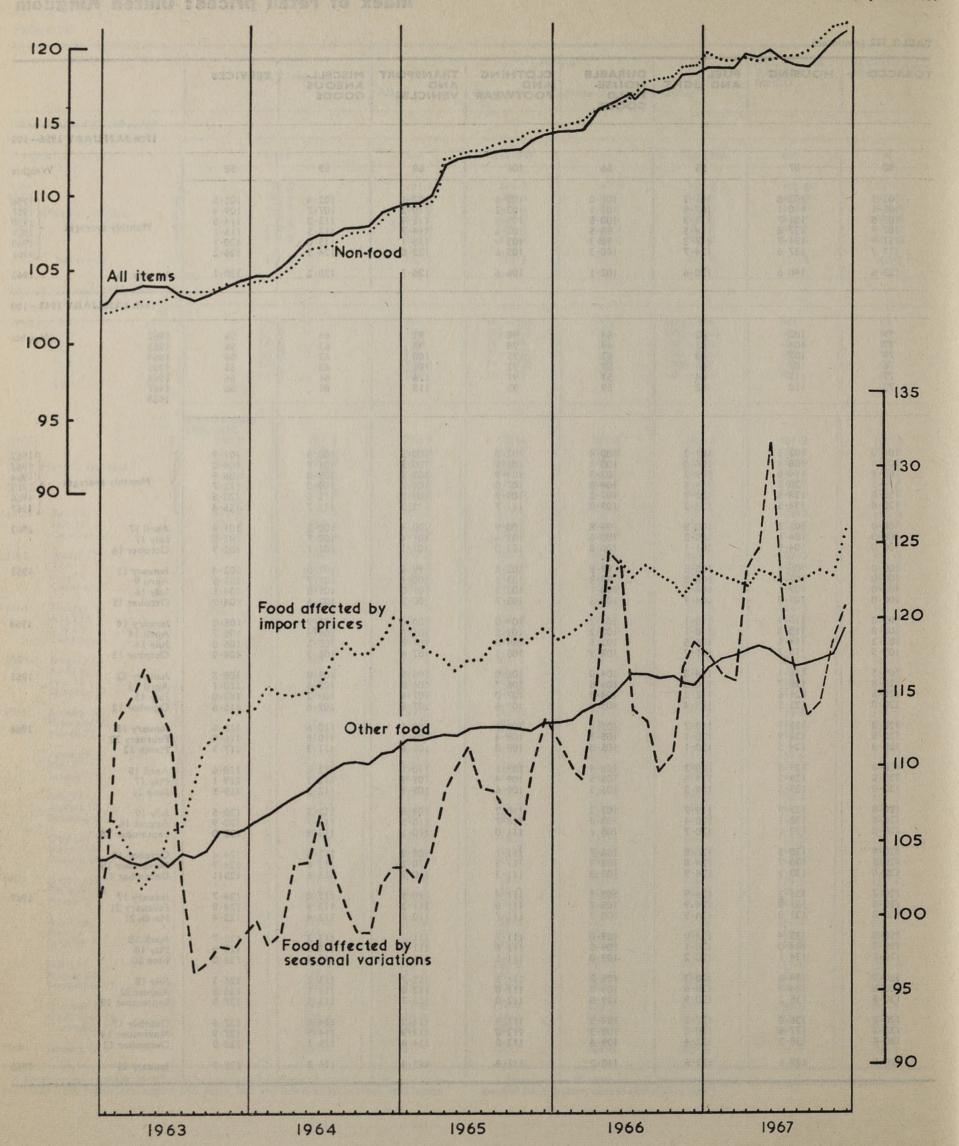

8<br>137·6<br>138·2                            | 120·8<br>120·8<br>120·8                            |
| 196                                    | January 16                                           | 128.0                                              | 116-3                                              | 113-9                                              | 111-9                                              | 110-2                                              | 132.6                                              | 138-6                                              | 120.8                                              |

<sup>†</sup> Items prices of which are affected considerably by changes in import prices (bacon cooked ham, butter, cheese and chilled beef).

# **Index of Retail Prices**





# INDUSTRIAL DISPUTES\* stoppages of work: United Kingdom

TABLE 133

|                                                                                                      |                                     | NUMBER                                                               |                                                                                                                   | NUMBER<br>WORKERS<br>INVOLVE<br>STOPPAG                                                                    | DIN                                                                                                        | WORKING                                                                                                                      | G DAYS LO