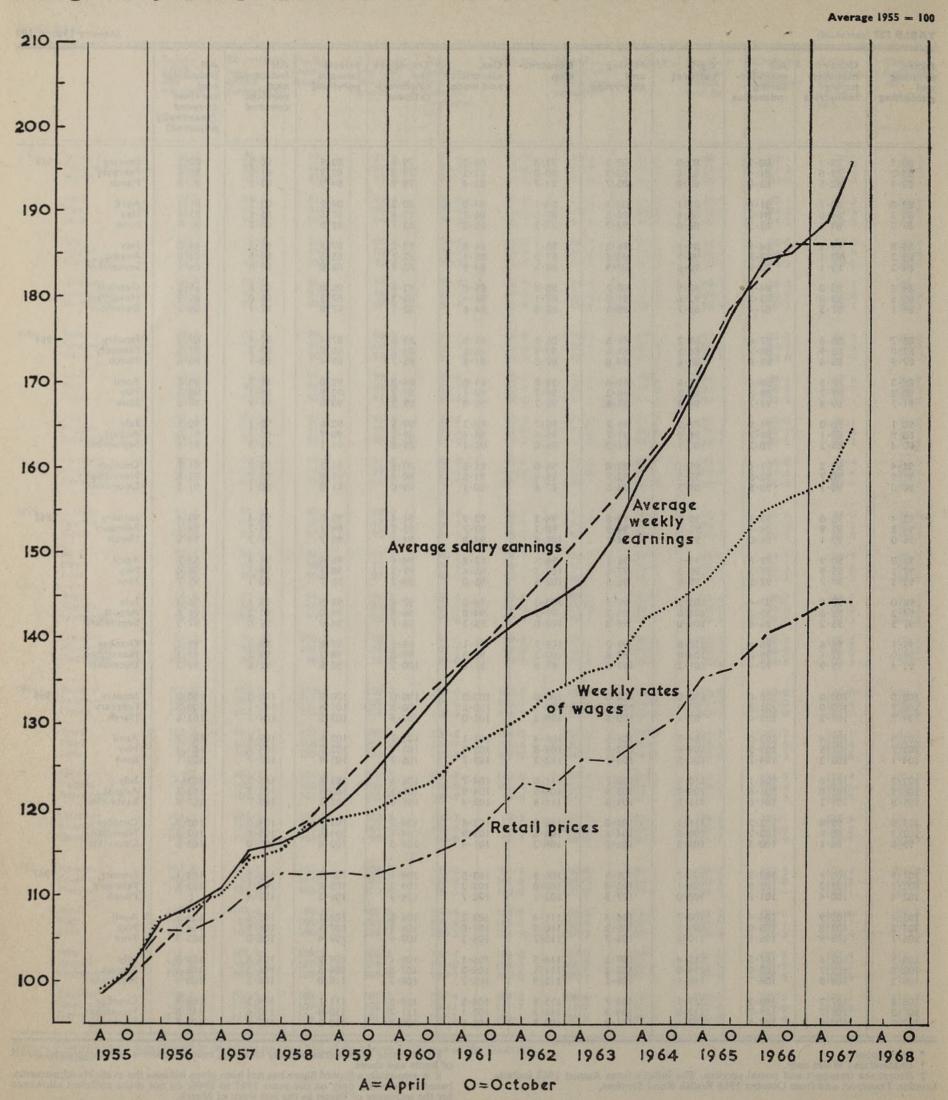

# Earnings and Hours in October 1967

In October 1967 the average earnings of adult men in industries covered by the half-yearly enquiry conducted by the Ministry of Labour were 427s. 6d. a week, compared with 411s. 7d. in the previous April. In manufacturing industries the figures were 437s. 9d., against 422s. 7d. For women normally employed full-time, average earnings were 211s. 2d. in all industries covered and 210s. 10d. in manufacturing industries only. In April 1967 the corresponding figures were 204s. 2d. in all industries covered and 204s. 4d. in manufacturing industries only.

There was a slight upward movement in the general level of hours worked. In October 1967 men worked on average 46.2 hours compared with 46.1 six months earlier, and in manufacturing industries alone 45.3 hours against 45.2. In both April and October 1967 the corresponding figures for women working full-time were 38.2 in all industries covered and 38.0 in manufacturing industries only.