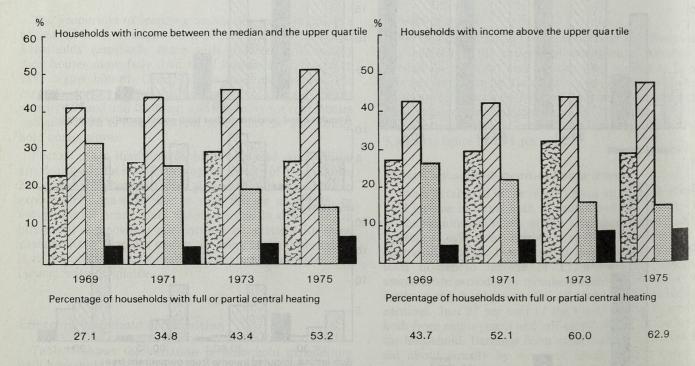

# Factors affecting expenditure

The pattern of household expenditure varies according to many factors, of which the most important is household income, followed by the size and composition of the household. This is clearly illustrated by chart 1 (chart 3 in the report) which illustrates the relationship between household income and the pattern of expenditure of the four main household composition groups.

The chart shows that, for all except the lowest household income group (which contained relatively few households), the proportion of expenditure on food decreases with income but rises within each income band as the number of mouths to feed increases.

Conversely, for all except the lowest household income group, the proportion of expenditure on services rises with income but decreases within income bands as the number of people increases, because of the greater need to spend money on such items as food and clothing.