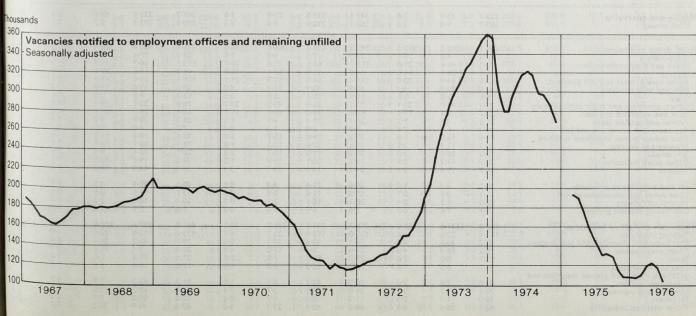

Industrial democracy in Western Europe

Unemployment and vacancy flows

Revised quarterly employment estimates

Census of employment, 1975: UK

# SPECIAL FEATURES

- **PAGE 955** The pattern of household spending in 1975
  - Teachers' pay—how and why men's and women's earnings differ
  - 969 Industrial democracy in Western Europe
  - 976 Unemployment and notified vacancies—flow statistics
  - 988 Quarterly employment estimates, September 1974–March 1976
  - 996 Quarterly employment estimates by region
  - 998 Census of employment, June 1975; UK, industrial analysis
  - 1001 Stoppages of work: incidence rates, 1971–1975
  - 1002 Accidents at work, 2nd quarter, 1976
  - 1004 Unemployed minority group workers.
    - Women and young people, exemption orders