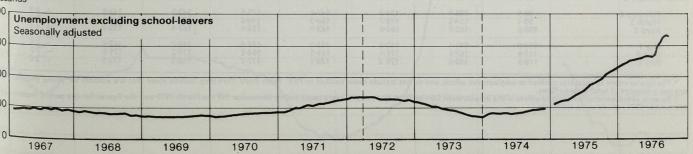

Industrial democracy in Western Europe

Unemployment and vacancy flows

Revised quarterly employment estimates

Census of employment, 1975: UK

# SPECIAL FEATURES

- **PAGE 955** The pattern of household spending in 1975
  - Teachers' pay—how and why men's and women's earnings differ
  - 969 Industrial democracy in Western Europe
  - 976 Unemployment and notified vacancies—flow statistics
  - 988 Quarterly employment estimates, September 1974–March 1976
  - 996 Quarterly employment estimates by region
  - 998 Census of employment, June 1975; UK, industrial analysis
  - 1001 Stoppages of work: incidence rates, 1971–1975
  - 1002 Accidents at work, 2nd quarter, 1976
  - 1004 Unemployed minority group workers.
    - Women and young people, exemption orders