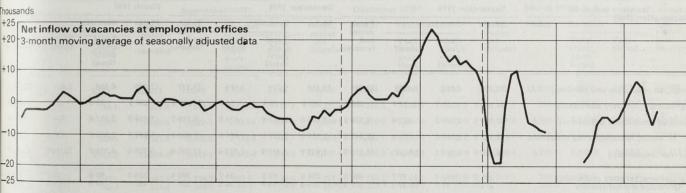

Industrial democracy in Western Europe

Unemployment and vacancy flows

Revised quarterly employment estimates

Census of employment, 1975: UK

# SPECIAL FEATURES

- **PAGE 955** The pattern of household spending in 1975
  - Teachers' pay—how and why men's and women's earnings differ
  - 969 Industrial democracy in Western Europe
  - 976 Unemployment and notified vacancies—flow statistics
  - 988 Quarterly employment estimates, September 1974–March 1976
  - 996 Quarterly employment estimates by region
  - 998 Census of employment, June 1975; UK, industrial analysis
  - 1001 Stoppages of work: incidence rates, 1971–1975
  - 1002 Accidents at work, 2nd quarter, 1976
  - 1004 Unemployed minority group workers.
    - Women and young people, exemption orders