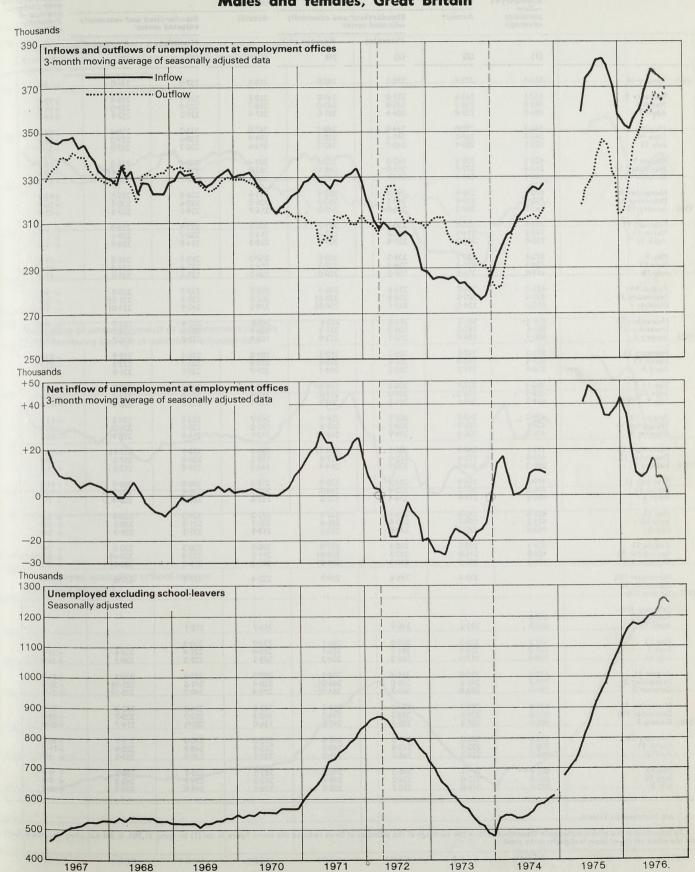

on pages 977 and 978.
The estimates affect the inflow figures for January, April, July, August and September and the outflow figures for February, May, August, September and October. The 3-month averages most affected have been indicated.
‡ As described in the article a change in December 1975 in the coverage of the statistics of flows reduced the count figure in col (1) by some 34,000; it did not affect the inflow figure and the effect on the outflow is thought to be small.
§ Because of industrial action at local offices of the Employment Services Agency no counts were made during the period November 1974 to March 1975, and the figures for the period September to November 1974 include some estimates.

# Chart 1

# Unemployment and flows of unemployment\* Males and females, Great Britain



<sup>\*</sup> Excluding adult students registered for vacation employment

| Mon  | thly count date                       | Count of                             | Numbers jo<br>(inflow)  | oining register sin        | ce previous count                   | Number lea<br>(outflow) | ving register sind         | ce previous count             | THOUSANI<br>Excess of inflo                      |
|------|---------------------------------------|--------------------------------------|-------------------------|----------------------------|-------------------------------------|-------------------------|----------------------------|-------------------------------|--------------------------------------------------|
|      |                                       | unemployed —flow statistics coverage