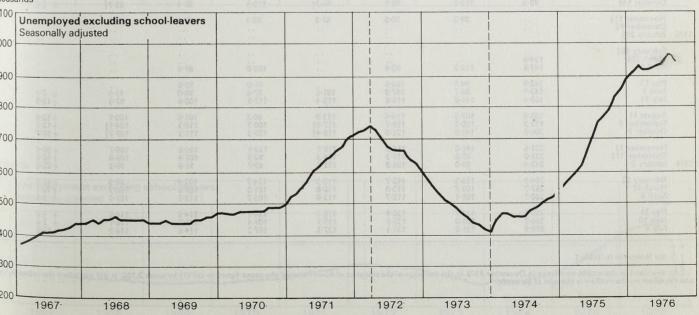

Industrial democracy in Western Europe

Unemployment and vacancy flows

Revised quarterly employment estimates

Census of employment, 1975: UK

# SPECIAL FEATURES

- **PAGE 955** The pattern of household spending in 1975
  - Teachers' pay—how and why men's and women's earnings differ
  - 969 Industrial democracy in Western Europe
  - 976 Unemployment and notified vacancies—flow statistics
  - 988 Quarterly employment estimates, September 1974–March 1976
  - 996 Quarterly employment estimates by region
  - 998 Census of employment, June 1975; UK, industrial analysis
  - 1001 Stoppages of work: incidence rates, 1971–1975
  - 1002 Accidents at work, 2nd quarter, 1976
  - 1004 Unemployed minority group workers.
    - Women and young people, exemption orders