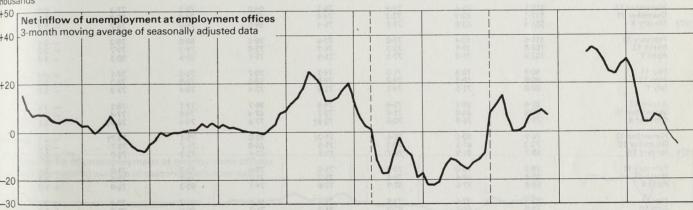

Industrial democracy in Western Europe

Unemployment and vacancy flows

Revised quarterly employment estimates

Census of employment, 1975: UK

# SPECIAL FEATURES

- **PAGE 955** The pattern of household spending in 1975
  - Teachers' pay—how and why men's and women's earnings differ
  - 969 Industrial democracy in Western Europe
  - 976 Unemployment and notified vacancies—flow statistics
  - 988 Quarterly employment estimates, September 1974–March 1976
  - 996 Quarterly employment estimates by region
  - 998 Census of employment, June 1975; UK, industrial analysis
  - 1001 Stoppages of work: incidence rates, 1971–1975
  - 1002 Accidents at work, 2nd quarter, 1976
  - 1004 Unemployed minority group workers.
    - Women and young people, exemption orders