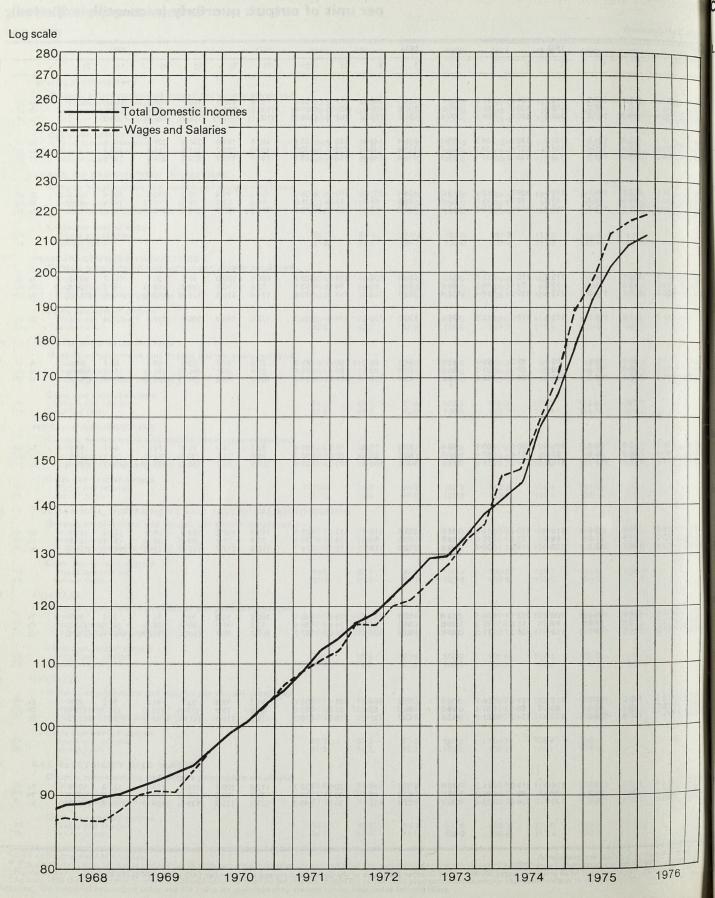

| 121·1<br>(88·3)<br>(137·1) | 122·8<br>(89·0)           | 124·6<br>(89·6)           | 116·5<br>(90·2)<br>(129·2) | 120·5<br>90·0         | 119·8<br>89·9<br>133·3 | 125-7<br>89-6<br>140-3 | 120·9<br>88·9<br>136·0 | 117·6<br>88·5<br>132·9 | 110·1<br>87·8<br>125·4 | 119·9<br>87·7<br>136·7 | 116·7<br>88·0<br>132·6 | 119·0<br>88·4<br>134·6 | 116·9<br>89·3<br>130·9 | 113·5<br>89·9<br>126·3 | 114·9<br>90·6<br>126·8 | 112·4<br>91·4<br>123·0 | 1·0<br>2·4<br>2·6 |

<sup>†</sup> Figures shown in brackets are provisional. ‡ Figures not available, see footnote on page 1022. Note: This series was introduced in an article on pages 801-806 of the October 1968 issue of the Gazette and revised in September 1973 using 1970 as the base year.

# Costs per unit of output (1970=100): seasonally adjusted.



# Output per person employed (1970=100): seasonally adjusted.



#### **DEFINITIONS**

The terms used in these tables are defined more fully elsewhere in articles in this Gazette relating to particular statistical series. The following are short general definitions.

#### WORKING POPULATION

All employed and registered unemployed persons.

#### HM FORCES

Serving UK members of HM Armed Forces and Women's Services, including those on release leave.

#### EMPLOYED LABOUR FORCE

Working population less the registered unemployed.

#### TOTAL IN CIVIL EMPLOYMENT

Employed labour force less HM Forces.

#### EMPLOYEES IN EMPLOYMENT

Total in civil employment less self-employed.

#### TOTAL EMPLOYEES

Employees in employment plus the unemployed. (The above terms are explained more fully on pages