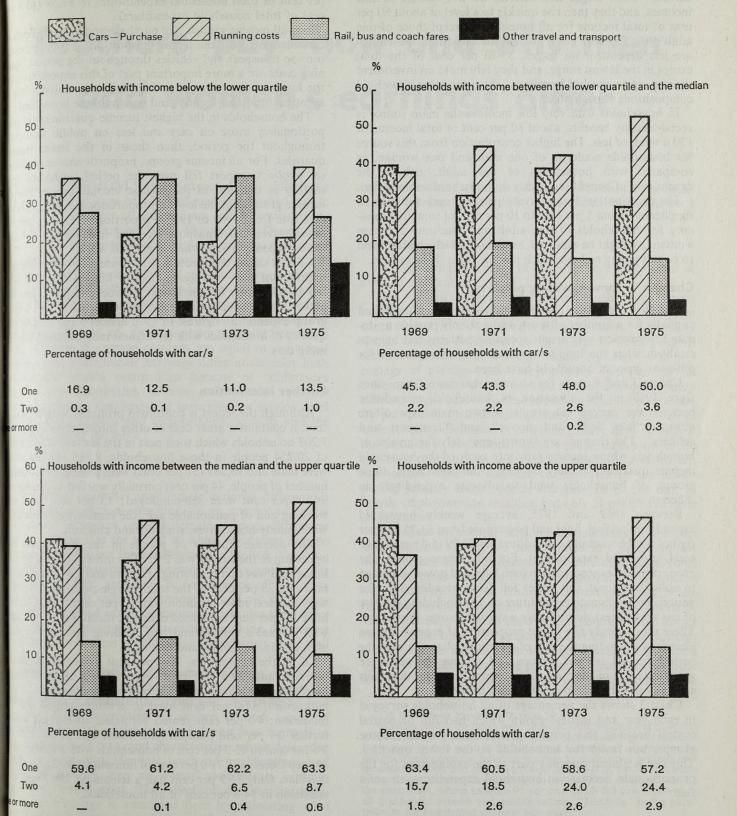

# Factors affecting expenditure

The pattern of household expenditure varies according to many factors, of which the most important is household income, followed by the size and composition of the household. This is clearly illustrated by chart 1 (chart 3 in the report) which illustrates the relationship between household income and the pattern of expenditure of the four main household composition groups.

The chart shows that, for all except the lowest household income group (which contained relatively few households), the proportion of expenditure on food decreases with income but rises within each income band as the number of mouths to feed increases.

Conversely, for all except the lowest household income group, the proportion of expenditure on services rises with income but decreases within income bands as the number of people increases, because of the greater need to spend money on such items as food and clothing.