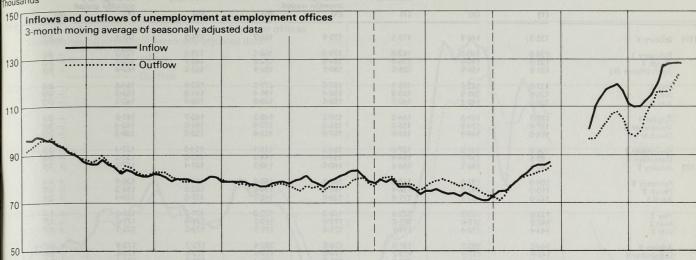

Industrial democracy in Western Europe

Unemployment and vacancy flows

Revised quarterly employment estimates

Census of employment, 1975: UK

# SPECIAL FEATURES

- **PAGE 955** The pattern of household spending in 1975
  - Teachers' pay—how and why men's and women's earnings differ
  - 969 Industrial democracy in Western Europe
  - 976 Unemployment and notified vacancies—flow statistics
  - 988 Quarterly employment estimates, September 1974–March 1976
  - 996 Quarterly employment estimates by region
  - 998 Census of employment, June 1975; UK, industrial analysis
  - 1001 Stoppages of work: incidence rates, 1971–1975
  - 1002 Accidents at work, 2nd quarter, 1976
  - 1004 Unemployed minority group workers.
    - Women and young people, exemption orders