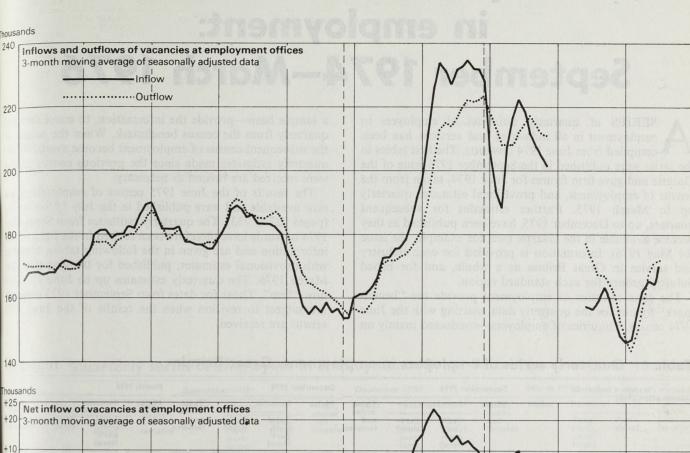

Industrial democracy in Western Europe

Unemployment and vacancy flows

Revised quarterly employment estimates

Census of employment, 1975: UK

# SPECIAL FEATURES

- **PAGE 955** The pattern of household spending in 1975
  - Teachers' pay—how and why men's and women's earnings differ
  - 969 Industrial democracy in Western Europe
  - 976 Unemployment and notified vacancies—flow statistics
  - 988 Quarterly employment estimates, September 1974–March 1976
  - 996 Quarterly employment estimates by region
  - 998 Census of employment, June 1975; UK, industrial analysis
  - 1001 Stoppages of work: incidence rates, 1971–1975
  - 1002 Accidents at work, 2nd quarter, 1976
  - 1004 Unemployed minority group workers.
    - Women and young people, exemption orders