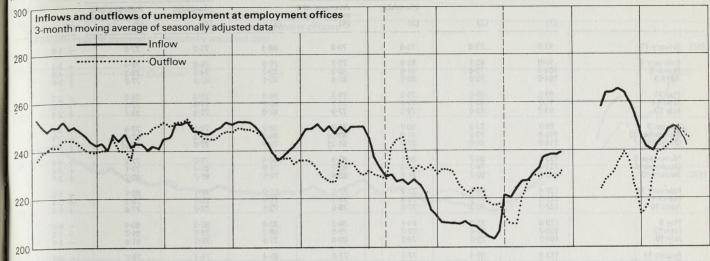

| +11·4                                            |
|      | April 8                               | 896·5                                | 226·3                   | 246·7                      | 243·9                               | 230·1                   | 238·5                      | 239·2                         | + 4·7                                            |
|      |                                       |                                      |                         |                            |                                     | 0000                    |                            | 0.00                          | 1 4.0                                            |

see footnotes to Table 1.

Chart 2

# Unemployment and flows of unemployment\* Males, Great Britain







Excluding adult students registered for vacation employment

<sup>‡</sup> As described in the article a change in December 1975 in the coverage of the statistics of flows reduced the count figure in col (1) by some 31,900, it did not affect the inflow figure and the effect on the outflow is thought to be small.

Monthly count da

Table 3 U

| nemploy | ment* flow st                   | atistics: C            | Great Britain              | n: females                    | envolge                 | month                      |                                     | THOUSANDS                       |
|---------|---------------------------------|------------------------|----------------------------|-------------------------------|-------------------------|----------------------------|------