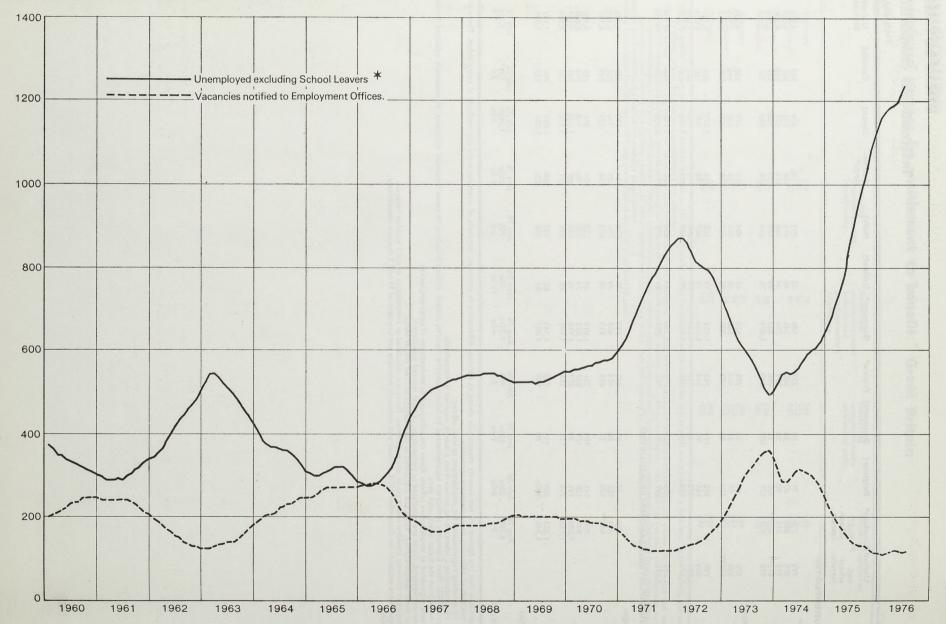

Industrial democracy in Western Europe

Unemployment and vacancy flows

Revised quarterly employment estimates

Census of employment, 1975: UK

# SPECIAL FEATURES

- **PAGE 955** The pattern of household spending in 1975
  - Teachers' pay—how and why men's and women's earnings differ
  - 969 Industrial democracy in Western Europe
  - 976 Unemployment and notified vacancies—flow statistics
  - 988 Quarterly employment estimates, September 1974–March 1976
  - 996 Quarterly employment estimates by region
  - 998 Census of employment, June 1975; UK, industrial analysis
  - 1001 Stoppages of work: incidence rates, 1971–1975
  - 1002 Accidents at work, 2nd quarter, 1976
  - 1004 Unemployed minority group workers.
    - Women and young people, exemption orders