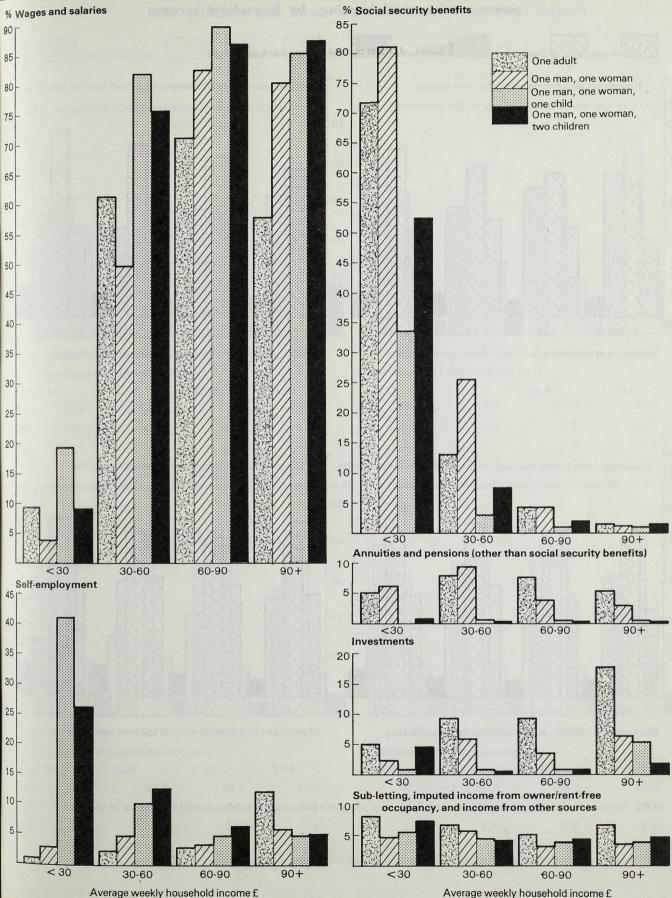

In addition to giving information relating to the grand otal of households in the sample, the report analyses expenditure of various groups of households—for example, according to the income of the household; its composition; le age of the head of the household; the type of work of he head; and the region in which the household is located.