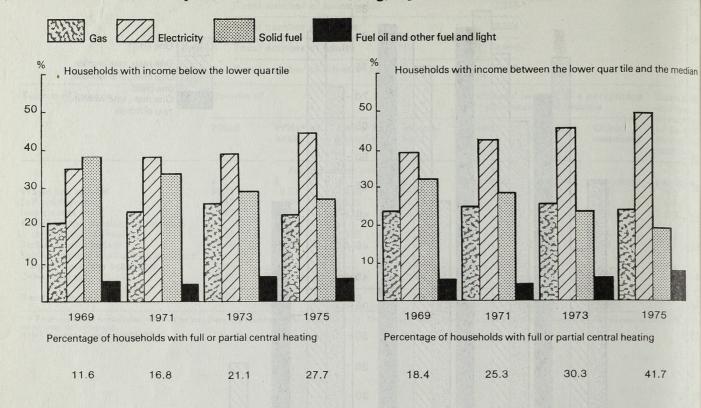

In addition to giving information relating to the grand otal of households in the sample, the report analyses expenditure of various groups of households—for example, according to the income of the household; its composition; le age of the head of the household; the type of work of he head; and the region in which the household is located.