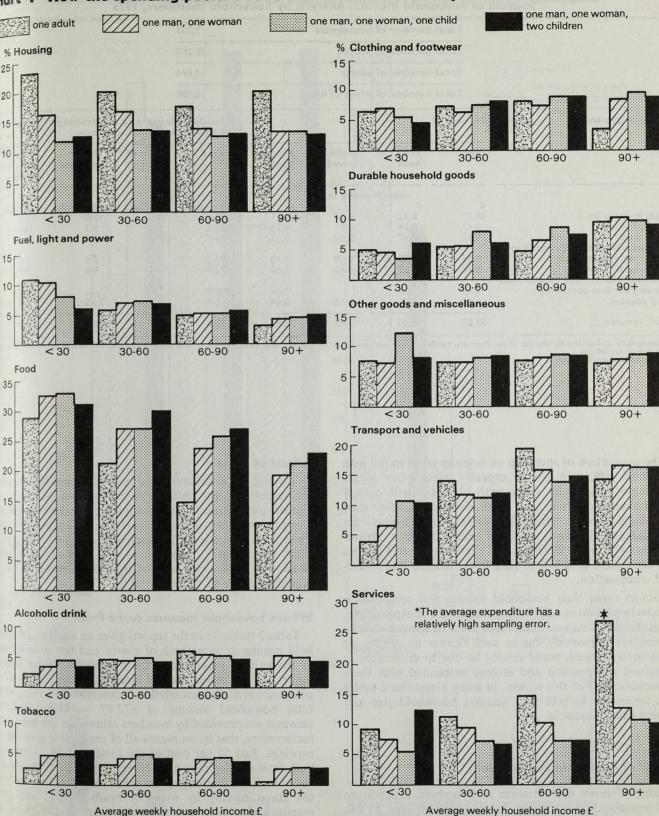

# Factors affecting expenditure

The pattern of household expenditure varies according to many factors, of which the most important is household income, followed by the size and composition of the household. This is clearly illustrated by chart 1 (chart 3 in the report) which illustrates the relationship between household income and the pattern of expenditure of the four main household composition groups.

The chart shows that, for all except the lowest household income group (which contained relatively few households), the proportion of expenditure on food decreases with income but rises within each income band as the number of mouths to feed increases.

Conversely, for all except the lowest household income group, the proportion of expenditure on services rises with income but decreases within income bands as the number of people increases, because of the greater need to spend money on such items as food and clothing.