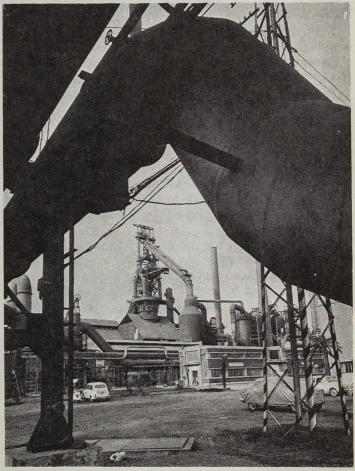

,500 car workers on a three-day week.

The Federation protested strongly, and after nearly eight weeks of negotiations a settlement was reached providing for the resumption of normal working, subject to a suspension of production from December 20 to January 13. The firm undertook that there should be no redundancies in 1975, and the parties agreed to meet regularly to review demand and supply, and decide on methods of deploying labour to "manage the crisis".

The implication is that in Italy's largest private industry, the Metalworkers' Federation has established the right and accepted the risks of participation in both long-term and short-term decisions affecting employment; a precedent which, if it works out in practice, may have a significant influence on Italian industrial relations.



A steel works in the south of Italy. Italian unions have made a bid to participate in firms' investment decisions



### The world employment scene

### Italian "thresholds"

In September the confederations of unions, still intent on protecting the incomes of lower-paid workers, put claims for a revision of the automatic cost-of-living compensation system and for "guaranteed pay" to the confederations of industrial and commercial employers and to the government. Informally the unions let it be known that they wanted differentials in cost-of-living increments to be abandoned in favour of a flat-rate increment, at the level of the highest existing differential, for all categories of workers, perhaps in two stages.

Estimates of the cost of such changes varied widely, from £1,300 million (p