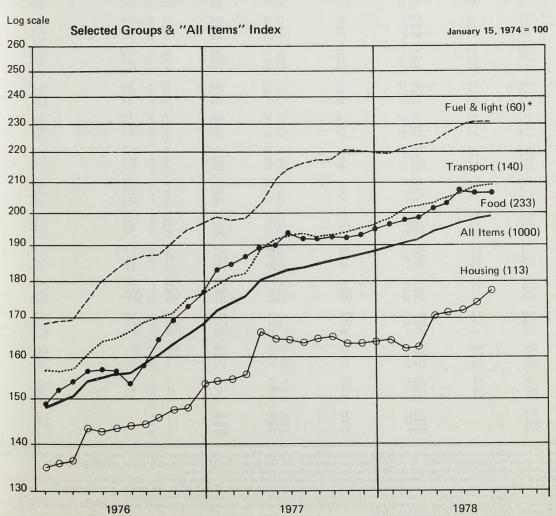

| 131-2                         | 125.7                       | 143-9                        | 138-6                       | 135-5    | 132-4                                      |
| 1976      | 159-1                               | 159-9     | 159-3              | 171-3   | 182-4          | 144-2                         | 139-4                       | 166-0                        | 161-3                       | 159-5    | 157-3                                      |
| 1977      | 184-9                               | 190-3     | 183-4              | 209.7   | 211-3          | 166-8                         | 157-4                       | 190-3                        | 188-3                       | 173.3    | 185-7                                      |

# Index of retail prices





\* Figures in brackets are the 1978 group weights

# **INDUSTRIAL DISPUTES \***

# United Kingdom: stoppages of work

TABLE 133

|                                                                                              |                                 | NUMB                                                                                                     | ER OF STO                                                         | PPAGES                                                                    |                                                                                                          | INAOF/                                                                                        | R OF WOR                                                                 | KERS<br>P