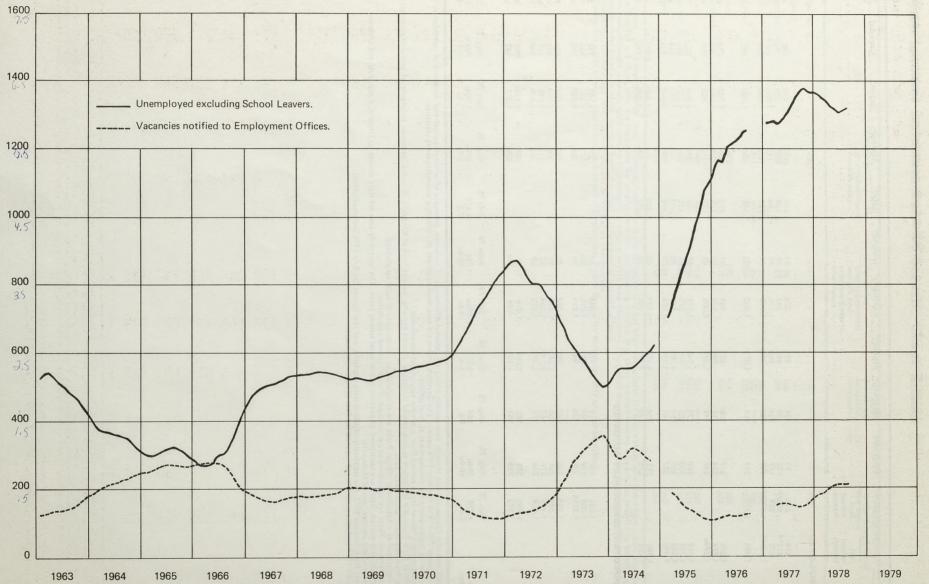

ports except United Kingdom. In some instances estimates of seasonally adjusted levels have been made from the latest unadjusted data.

\* Numbers registered at employment offices. Rates are calculated as percentages of total employees.
† Insured unemployed. Rates are calculated as percentages of total insured population.
‡ Labour force sample survey. Rates are calculated as percentages of total labour force. The quarterly data for Italy relates to January, April, July and October.

\*\* The annual averages are averages of 11 months.
†† New survey from January 1977. No seasonally adjusted data available, and the figures for July 1978 are unadjusted.
§ From January 1977 includes unemployed insured for loss of part-time work.
Estimated.

TABLE 113

# Unemployed and vacancies: Great Britain



There are gaps in the data due to industrial action. See footnote(t) to table 104.

# UNEMPLOYMENT AND VACANCIES flows\* of unemployment and vacancies at employment offices in Great Britain, standardised and seasonally adjusted†

TABLE 117

THOUSANDS

|       | age of 3 months                               | UNEMI                    | PLOYMENT             | ‡                        |                          |                      |                          |                        |                     |                        | VACAN                    | CIES                     |                       |
|-------|-----------------------------------------------|--------------------------|----------------------|--------------------------|--------------------------|----------------------|