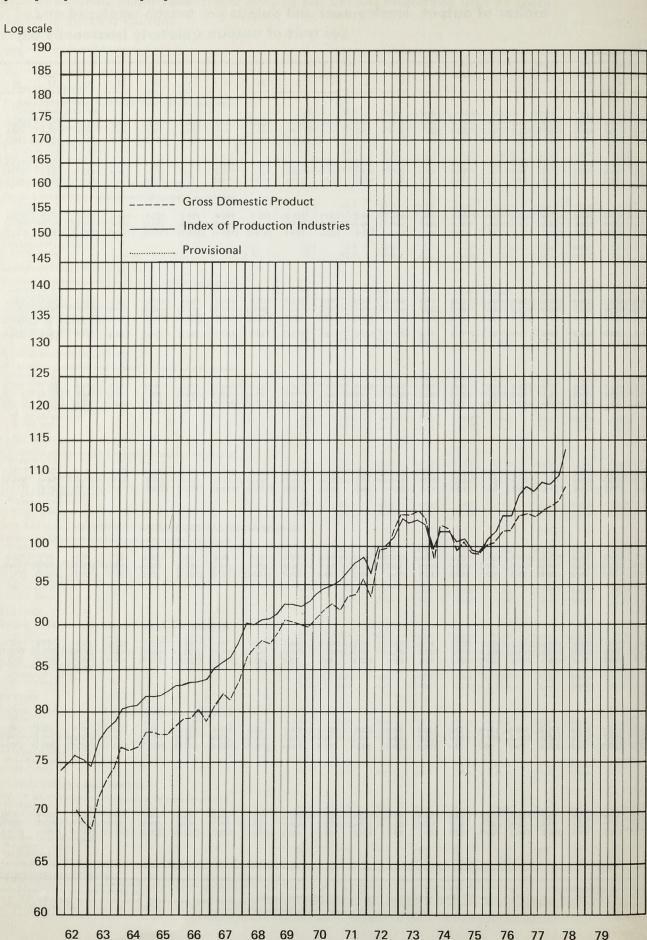

es are derived from the monthly index, recent values of which are published on page 1200 of this issue.

† Figures shown in brackets are provisional.

§ As from 1970 the gross domestic product is shown adjusted to allow for the use of delivery rather than production indicators to represent output in certain industries within manufacturing. The industrial production index and the index for manufacturing are still shown unadjusted for this effect.

|| The index of wages and salaries per unit of output in manufacturing industries given here has been scaled to 1970 = 100 for the chart following table 126.

<sup>†</sup> Figures shown are provisional.

Note: The series was introduced in an article on pages 801-806 of the October 1968 issue of Employment Gazette.

### Output per person employed



### DEFINITIONS

The terms used in these tables are defined more fully elsewhere in articles in Employment Gazette relating to particular statistical series. The following are short general definitions.

### WORKING POPULATION

All employed and registered unemployed persons.

Serving, UK members of HM Armed Forces and Women's Services, including those on release leave.

### EMPLOYED LABOUR FORCE

Working population less the registered unemployed.

### TOTAL IN CIVIL EMPLOYMENT

Employed labour force less HM Forces.

### EMPLOYEES IN EMPLOYMENT

Total in civil employment less self-employed.

### TOTAL EMPLOYEES

Employees in employment plus the unemployed. (The above terms are explained more fully on pages 207-214 of the May 1966 and pages 5-7 of the January 1973 issues of this Gazette).