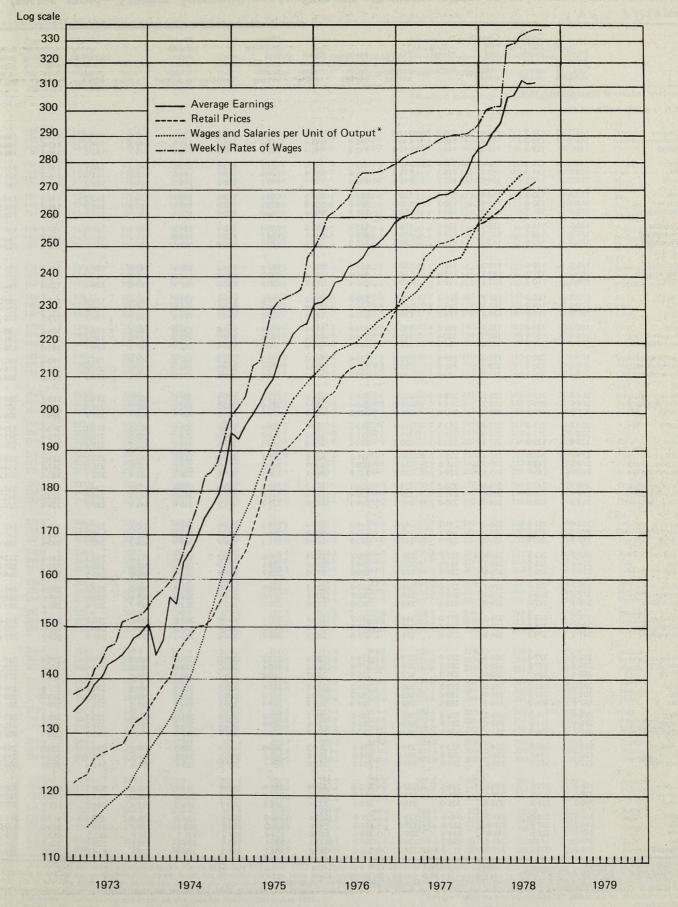

| 82.9                                                  |
| April 1975<br>April 1976<br>April 1977<br>April 1978                                       | 51·5<br>61·8<br>68·0<br>77·8                                     | 53·6<br>64·0<br>70·4<br>80·5                                     | 42·3<br>42·5<br>42·7<br>42·8 | 125·8<br>150·1<br>163·8<br>186·5                      | 124·1<br>148·3<br>162·3<br>184·7                      | 52·0<br>61·8<br>67·8<br>76·3                                     | 41·1<br>53·4<br>63·4<br>69·3<br>78·1                             | 42·0<br>41·4<br>41·1<br>41·3<br>41·4 | 96·6<br>127·3<br>152·6<br>165·7<br>186·1              | 95·5<br>126·0<br>151·6<br>165·1<br>185·3              |

# Earnings, wage rates, retail prices etc.

Average 1970 = 100



<sup>\*</sup> See footnote at end of table 134

Note: From 1974, age has been measured in completed years at January 1; but previously at the time of the survey.

# EARNINGS Great Britain: index of average earnings: all employees (monthly inquiry -older series)

| ACTION OF THE                            |                                  | Coal                                   | Chemi-                                   |                           |                                     |                                     |                                     | Ship-                                         |                         | Metal                                       |                         |                                         |                                  |