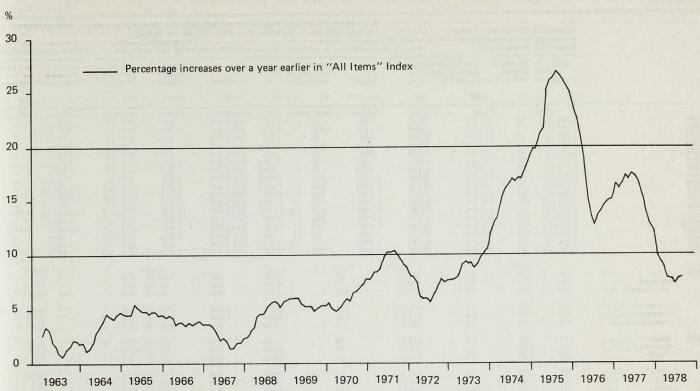

| 131-2                         | 125.7                       | 143-9                        | 138-6                       | 135-5    | 132-4                                      |
| 1976      | 159-1                               | 159-9     | 159-3              | 171-3   | 182-4          | 144-2                         | 139-4                       | 166-0                        | 161-3                       | 159-5    | 157-3                                      |
| 1977      | 184-9                               | 190-3     | 183-4              | 209.7   | 211-3          | 166-8                         | 157-4                       | 190-3                        | 188-3                       | 173.3    | 185-7                                      |

# Index of retail prices





\* Figures in brackets are the 1978 group weights

# **INDUSTRIAL DISPUTES \***

# United Kingdom: stoppages of work

TABLE 133

|                                                                                              |                                 | NUMB                                                                                                     | ER OF STO                                                         | PPAGES                                                                    |                                                                                                          | INAOF/                                                                                        | R OF WOR                                                                 | KERS<br