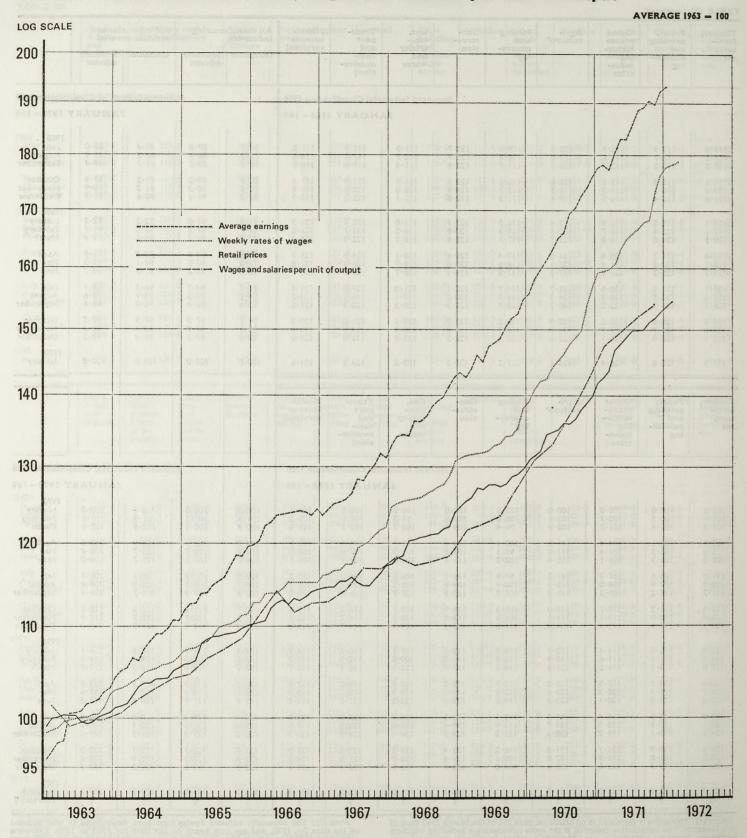

acturing industries index, both before and after seasonal adjustment, based on January 1970 = 100.

England and Wales only.
 Except sea transport and postal services.
 Consisting of laundries and dry cleaning, motor repairers and garages and repair of boots and shoes.
 Provisional.

<sup>||</sup> Because of the coal mining dispute a reliable index for "Mining and quarrying" cannot be calculated. The December 1971 figures for coal mining have been used in the compilation of the index for "all industries and services covered".

| As industrial activity was severely disrupted by restricted electricity supplies, the monthly survey was not carried out in February and so figures cannot be calculated for this month.

### Earnings, wage rates, retail prices, wages and salaries per unit of output



### **EARNINGS** manufacturing industries (adult males): index of earnings by occupation: Great Britain

| Industry Group                                                                                                                                                                                                                                                                                                                                                                 | Average<br>SIC (1958)                                                                  | weekly ear                                                                    | nings inclu                                                                   | ding overti