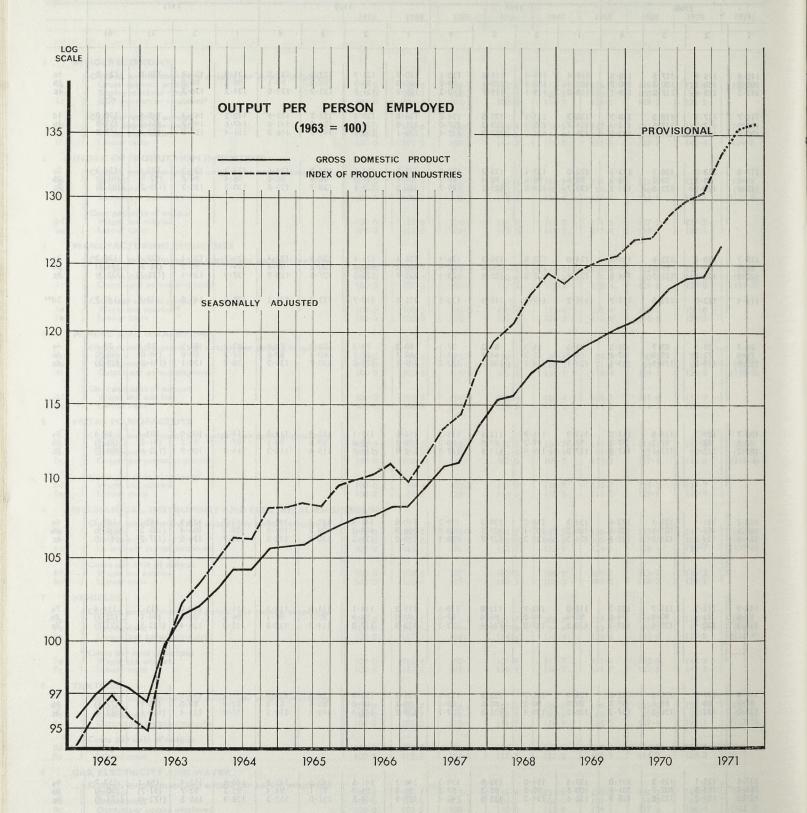

·4<br>151·9  | 124·3<br>80·0<br>155·4        | 126·3<br>(78·9)<br>(160·1)  | 125·2<br>(77·1)<br>(162·4)  | 8 8 8            |
| 127·6<br>105·1<br>121·4 | 125·1<br>104·0<br>120·3 | 129·2<br>102·7<br>125·8 | 131·0<br>101·6<br>128·9 | 137·4<br>100·6<br>136·6 | 134·0<br>99·8<br>134·3       | 133·9<br>99·2<br>135·0       | 139·3<br>97·8<br>142·4  | 146·1<br>96·8<br>150·9  | 141·6<br>96·0<br>147·5  | 143·6<br>95·1<br>151·0  | 143·8<br>94·4<br>152·3  | 148·6<br>93·5<br>158·9  | 153·4<br>92·7<br>165·5        |                             | 157·7<br>(90·4)<br>(174·4)  |                  |

† Figures shown in brackets are provisional.

Note: This series was introduced in an article on pages 801-806 of the October 1968 issue of this GAZETTE and revised in September 1969 using 1963 as the base year.





### DEFINITIONS

The terms used in these tables are defined more fully elsewhere in articles in this GAZETTE relating to particular statistical series. The following are short general definitions.

All employed and registered unemployed persons.

HM FORCES

Serving UK members of HM Armed Forces and Women's Services including those on release leave.

CIVILIAN LABOUR FORCE

Working population less HM Forces.

TOTAL IN CIVIL EMPLOYMENT

Civilian labour force less registered wholly unemployed.

EMPLOYEES IN EMPLOYMENT

Total in civil employment less self-employed.

TOTAL EMPLOYEES

Employees in employment plus registered wholly unemployed. (The above terms are explained more fully on pages 207-214 of the May 1966 issue of this GAZETTE.)

REGISTERED UNEMPLOYED

Persons registered for employ