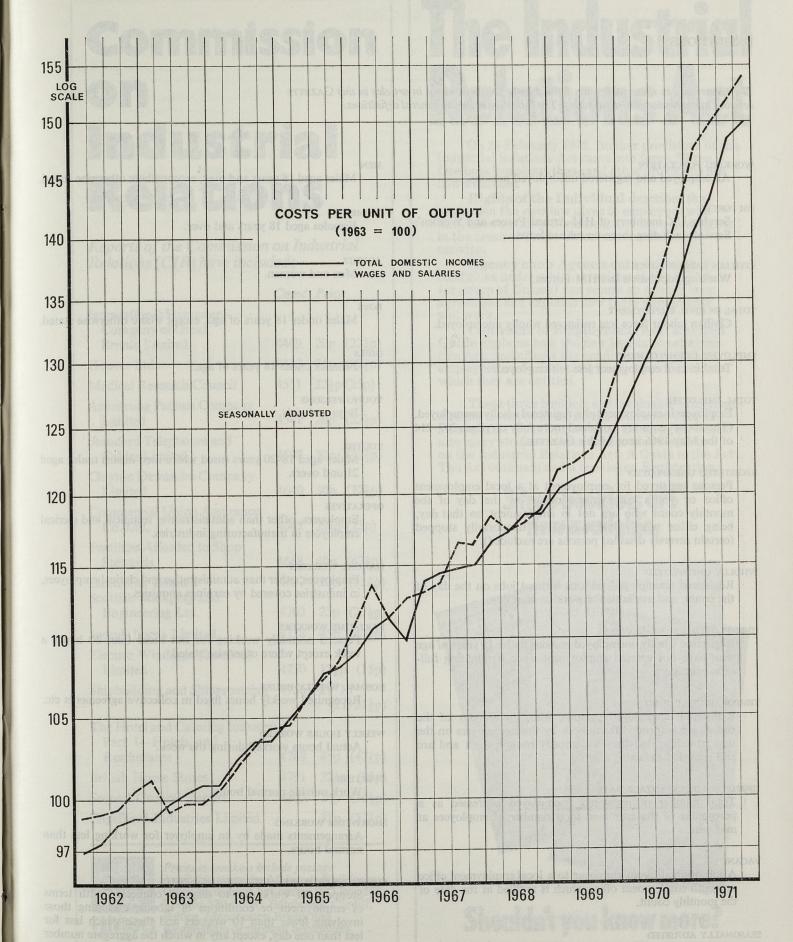

<br>151·9  | 124·3<br>80·0<br>155·4        | 126·3<br>(78·9)<br>(160·1)  | 125·2<br>(77·1)<br>(162·4)  | 8 8 8            |
| 127·6<br>105·1<br>121·4 | 125·1<br>104·0<br>120·3 | 129·2<br>102·7<br>125·8 | 131·0<br>101·6<br>128·9 | 137·4<br>100·6<br>136·6 | 134·0<br>99·8<br>134·3       | 133·9<br>99·2<br>135·0       | 139·3<br>97·8<br>142·4  | 146·1<br>96·8<br>150·9  | 141·6<br>96·0<br>147·5  | 143·6<br>95·1<br>151·0  | 143·8<br>94·4<br>152·3  | 148·6<br>93·5<br>158·9  | 153·4<br>92·7<br>165·5        |                             | 157·7<br>(90·4)<br>(174·4)  |                  |

† Figures shown in brackets are provisional.

Note: This series was introduced in an article on pages 801-806 of the October 1968 issue of this GAZETTE and revised in September 1969 using 1963 as the base year.





### DEFINITIONS

The terms used in these tables are defined more fully elsewhere in articles in this GAZETTE relating to particular statistical series. The following are short general definitions.

All employed and registered unemployed persons.

HM FORCES

Serving UK members of HM Armed Forces and Women's Services including those on release leave.

CIVILIAN LABOUR FORCE

Working population less HM Forces.

TOTAL IN CIVIL EMPLOYMENT

Civilian labour force less registered wholly unemployed.

EMPLOYEES IN EMPLOYMENT

Total in civil employment less self-employed.

TOTAL EMPLOYEES

Employees in employment plus registered wholly unemployed. (The above terms are explained more fully on pages 207-214 of the May 1966 issue of this GAZETTE.)

REGISTERED UNEMPLOYED

Persons registered for employme