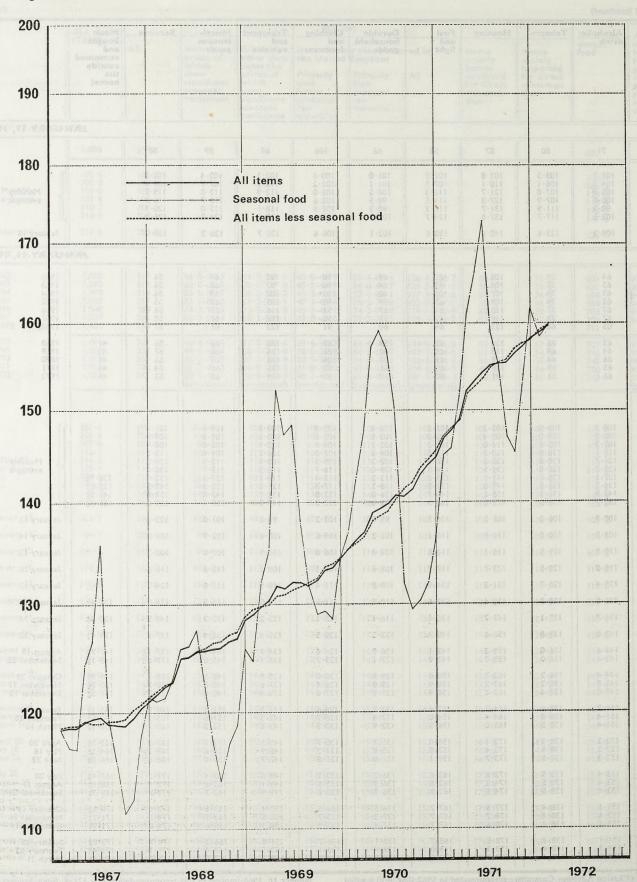

(1,995,000) is for mid-1971, and this has been used to calculate the percentage for each month since January 1971 shown above. When the estimate for mid-1972 becomes available the percentage rates for months in 1972 may be recalculated.

### UNEMPLOYMENT males and females: North West Region

TABLE II3

|                                                                                                                            | and south and the get                                                                                                                                                                                                                                                                                                                                                                                                                                                                                                                                                                                                                                                                                                                                                                                                                                                                                                                                                                                                                                                                                                                                                                                                                                                                                                                                                                                                                                                                                                                                                                                                                                                                                                                                                                                                                                                                                                                                                                                                                                                                                                          | TOTAL                                                                                                                                         | REGISTER                                                                                                            | WHOLLY U                                                                                                                             | NEMPLOYED                                                                                                    | TEM-<br>PORARILY<br>STOPPED                                                                                          |                                                                                                                              | OLLY UNEMPLO        |                                                                                                                     |
|----------------------------------------------------------------------------------------------------------------------------|--------------------------------------------------------------------------------------------------------------------------------------------------------------------------------------------------------------------------------------------------------------------------------------------------------------------------------------------------------------------------------------------------------------------------------------------------------------------------------------------------------------------------------------------------------------------------------------------------------------------------------------------------------------------------------------------------------------------------------------------------------------------------------------------------------------------------------------------------------------------------------------------------------------------------------------------------------------------------------------------------------------------------------------------------------------------------------------------------------------------------------------------------------------------------------------------------------------------------------------------------------------------------------------------------------------------------------------------------------------------------------------------------------------------------------------------------------------------------------------------------------------------------------------------------------------------------------------------------------------------------------------------------------------------------------------------------------------------------------------------------------------------------------------------------------------------------------------------------------------------------------------------------------------------------------------------------------------------------------------------------------------------------------------------------------------------------------------------------------------------------------|-----------------------------------------------------------------------------------------------------------------------------------------------|---------------------------------------------------------------------------------------------------------------------|--------------------------------------------------------------------------------------------------------------------------------------|--------------------------------------------------------------------------------------------------------------|----------------------------------------------------------------------------------------------------------------------|------------------------------------------------------------------------------------------------------------------------------|---------------------|---------------------------------------------------------------------------------------------------------------------|
|                                                                                                                            | Seasonally admitted and an article of articl | Number                                                                                                                                        | Percentage rate                                                                                                     | Total                                                                                                                                | of which<br>school-<br>leavers                                                                               | Total                                                                                                                | Actual number                                                                                                                | Seasonal!<br>Number | As percentage of total employees                                                                                    |
|                                                                                                                            |                                                                                                                                                                                                                                                                                                                                                                                                                                                                                                                                                                                                                                                                                                                                                                                                                                                                                                                                                                                                                                                                                                                                                                                                                                                                                                                                                                                                                                                                                                                                                                                                                                                                                                                                                                                                                                                                                                                                                                                                                                                                                                                                | (000's)                                                                                                                                       | per cent.                                                                                                           | (000's)                                                                                                                              | (000's)                                                                                                      | (000's)                                                                                                              | (000's)                                                                                                                      | (000's)             | per cent.                                                                                                           |
| 954<br>955<br>956<br>957<br>958<br>959<br>960<br>961<br>962<br>963<br>964<br>965<br>966<br>967<br>968<br>969<br>970<br>971 | Monthly averages                                                                                                                                                                                                                                                                                                                                                                                                                                                                                                                                                                                                                                                                                                                                                                                                                                                                                                                                                                                                                                                                                                                                                                                                                                                                                                                                                                                                                                                                                                                                                                                                                                                                                                                                                                                                                                                                                                                                                                                                                                                                                                               | 44·2<br>40·8<br>40·0<br>47·3<br>80·8<br>82·1<br>57·8<br>49·3<br>76·8<br>93·6<br>62·5<br>48·4<br>45·5<br>74·9<br>72·7<br>73·3<br>80·5<br>117·4 | 1.5<br>1.4<br>1.3<br>1.6<br>2.7<br>2.8<br>1.9<br>1.6<br>2.5<br>3.1<br>2.1<br>1.6<br>1.5<br>2.5<br>2.5<br>2.5<br>2.5 | 41.9<br>32.2<br>35.5<br>44.8<br>64.8<br>73.1<br>56.5<br>46.4<br>69.1<br>86.5<br>61.1<br>47.3<br>43.8<br>69.2<br>71.6<br>71.6<br>78.9 | 0·9<br>0·8<br>0·7<br>1·0<br>1·5<br>1·9<br>1·2<br>1·1<br>2·2<br>3·4<br>1·7<br>1·2<br>0·9<br>1·1<br>1·0<br>1·2 | 2·3<br>8·6<br>4·4<br>2·5<br>16·0<br>8·9<br>1·4<br>2·9<br>7·7<br>7·1<br>1·3<br>1·1<br>1·7<br>5·7<br>1·1<br>1·6<br>1·7 | 41·0<br>31·4<br>34·8<br>43·8<br>63·3<br>71·2<br>55·2<br>45·3<br>66·8<br>83·1<br>59·4<br>46·1<br>42·9<br>68·1<br>70·6<br>77·8 | 40-20               | 1.4<br>1.0<br>1.2<br>1.5<br>2.4<br>1.8<br>1.5<br>2.2<br>2.7<br>2.0<br>1.5<br>1.4<br>2.3<br>2.4<br>2.4<br>2.6<br>3.7 |
| 968                                                                                                                        | July 8                                                                                                                                                                                                                                                                                                                                                                                                                                                                                                                                                                                                                                                                                                                                                                                                                                                                                                                                                                                                                                                                                                                                                                                                                                                                                                                                                                                                                                                                                                                                                                                                                                                                                                                                                                                                                                                                                                                                                                                                                                                                                                                         | 67·2                                                                                                                                          | 2·3                                                                                                                 | 66·7                                                                                                                                 | 1·1                                                                                                          | 0·5                                                                                                                  | 65·6                                                                                                                         | 69·8                | 2·4                                                                                                                 |
|                                                                                                                            | August 12                                                                                                                                                                                                                                                                                                                                                                                                                                                                                                                                                                                                                                                                                                                                                                                                                                                                                                                                                                                                                                                                                                                                                                                                                                                                                                                                                                                                                                                                                                                                                                                                                                                                                                                                                                                                                                                                                                                                                                                                                                                                                                                      | 73·0                                                                                                                                          | 2·5                                                                                                                 | 72·2                                                                                                                                 | 4·3                                                                                                          | 0·8                                                                                                                  | 67·9                                                                                                                         | 69·7                | 2·3                                                                                                                 |
|                                                                                                                            | September 9                                                                                                                                                                                                                                                                                                                                                                                                                                                                                                                                                                                                                                                                                                                                                                                                                                                                                                                                                                                                                                                                                                                                                                                                                                                                                                                                                                                                                                                                                                                                                                                                                                                                                                                                                                                                                                                                                                                                                                                                                                                                                                                    | 71·8                                                                                                                                          | 2·4                                                                                                                 | 70·8                                                                                                                                 | 2·4                                                                                                          | 1·0                                                                                                                  | 68·4                                                                                                                         | 70·1                | 2·4                                                                                                                 |
|                                                                                                                            | October 14                                                                                                                                                                                                                                                                                                                                                                                                                                                                                                                                                                                                                                                                                                                                                                                                                                                                                                                                                                                                                                                                                                                                                                                                                                                                                                                                                                                                                                                                                                                                                                                                                                                                                                                                                                                                                                                                                                                                                                                                                                                                                                                     | 71 · 1                                                                                                                                        | 2·4                                                                                                                 | 70·1                                                                                                                                 | 0·7                                                                                                          | 0·9                                                                                                                  | 69·4                                                                                                                         | 70·0                | 2·4                                                                                                                 |
|                                                                                                                            | November 11                                                                                                                                                                                                                                                                                                                                                                                                                                                                                                                                                                                                                                                                                                                                                                                                                                                                                                                                                                                                                                                                                                                                                                                                                                                                                                                                                                                                                                                                                                                                                                                                                                                                                                                                                                                                                                                                                                                                                                                                                                                                                                                    | 71 · 2                                                                                                                                        | 2·4                                                                                                                 | 70·1                                                                                                                                 | 0·3                                                                                                          | 1·2                                                                                                                  | 69·8                                                                                                                         | 69·1                | 2·3                                                                                                                 |
|                                                                                                                            | December 9                                                                                                                                                                                                                                                                                                                                                                                                                                                                                                                                                                                                                                                                                                                                                                                                                                                                                                                                                                                                                                                                                                                                                                                                                                                                                                                                                                                                                                                                                                                                                                                                                                                                                                                                                                                                                                                                                                                                                                                                                                                                                                                     | 68 · 7                                                                                                                                        | 2·3                                                                                                                 | 67·8                                                                                                                                 | 0·2                                                                                                          | 0·9                                                                                                                  | 67·6                                                                                                                         | 68·3                | 2·3                                                                                                                 |
| 969                                                                                                                        | January 13                                                                                                                                                                                                                                                                                                                                                                                                                                                                                                                                                                                                                                                                                                                                                                                                                                                                                                                                                                                                                                                                                                                                                                                                                                                                                                                                                                                                                                                                                                                                                                                                                                                                                                                                                                                                                                                                                                                                                                                                                                                                                                                     | 74·9                                                                                                                                          | 2·5                                                                                                                 | 73·8                                                                                                                                 | 0·2                                                                                                          | 1·0                                                                                                                  | 73·6                                                                                                                         | 68·5                | 2·3                                                                                                                 |
|                                                                                                                            | February 10                                                                                                                                                                                                                                                                                                                                                                                                                                                                                                                                                                                                                                                                                                                                                                                                                                                                                                                                                                                                                                                                                                                                                                                                                                                                                                                                                                                                                                                                                                                                                                                                                                                                                                                                                                                                                                                                                                                                                                                                                                                                                                                    | 74·5                                                                                                                                          | 2·5                                                                                                                 | 73·3                                                                                                                                 | 0·1                                                                                                          | 1·2                                                                                                                  | 73·2                                                                                                                         | 68·9                | 2·3                                                                                                                 |
|                                                                                                                            | March 10                                                                                                                                                                                                                                                                                                                                                                                                                                                                                                                                                                                                                                                                                                                                                                                                                                                                                                                                                                                                                                                                                                                                                                                                                                                                                                                                                                                                                                                                                                                                                                                                                                                                                                                                                                                                                                                                                                                                                                                                                                                                                                                       | 77·8                                                                                                                                          | 2·6                                                                                                                 | 72·7                                                                                                                                 | 0·1                                                                                                          | 5·1                                                                                                                  | 72·6                                                                                                                         | 70·0                | 2·4                                                                                                                 |
|                                                                                                                            | April 14                                                                                                                                                                                                                                                                                                                                                                                                                                                                                                                                                                                                                                                                                                                                                                                                                                                                                                                                                                                                                                                                                                                                                                                                                                                                                                                                                                                                                                                                                                                                                                                                                                                                                                                                                                                                                                                                                                                                                                                                                                                                                                                       | 71·9                                                                                                                                          | 2·4                                                                                                                 | 71·2                                                                                                                                 | 1·0                                                                                                          | 0·7                                                                                                                  | 70·2                                                                                                                         | 68·3                | 2·3                                                                                                                 |
|                                                                                                                            | May 12                                                                                                                                                                                                                                                                                                                                                                                                                                                                                                                                                                                                                                                                                                                                                                                                                                                                                                                                                                                                                                                                                                                                                                                                                                                                                                                                                                                                                                                                                                                                                                                                                                                                                                                                                                                                                                                                                                                                                                                                                                                                                                                         | 68·5                                                                                                                                          | 2·3                                                                                                                 | 67·8                                                                                                                                 | 0·3                                                                                                          | 0·7                                                                                                                  | 67·5                                                                                                                         | 68·8                | 2·3                                                                                                                 |
|                                                                                                                            | June 9                                                                                                                                                                                                                                                                                                                                                                                                                                                                                                                                                                                                                                                                                                                                                                                                                                                                                                                                                                                                                                                                                                                                                                                                                                                                                                                                                                                                                                                                                                                                                                                                                                                                                                                                                                                                                                                                                                                                                                                                                                                                                                                         | 66·6                                                                                                                                          | 2·3                                                                                                                 | 65·3                                                                                                                                 | 0·2                                                                                                          | 1·2                                                                                                                  | 65·1                                                                                                                         | 70·1                | 2·4                                                                                                                 |
|                                                                                                                            | July 14                                                                                                                                                                                                                                                                                                                                                                                                                                                                                                                                                                                                                                                                                                                                                                                                                                                                                                                                                                                                                                                                                                                                                                                                                                                                                                                                                                                                                                                                                                                                                                                                                                                                                                                                                                                                                                                                                                                                                                                                                                                                                                                        | 69·0                                                                                                                                          | 2·3                                                                                                                 | 68·3                                                                                                                                 | 1·1                                                                                                          | 0·7                                                                                                                  | 67·2                                                                                                                         | 70·4                | 2·4                                                                                                                 |
|                                                                                                                            | August 11                                                                                                                                                                                                                                                                                                                                                                                                                                                                                                                                                                                                                                                                                                                                                                                                                                                                                                                                                                                                                                                                                                                                                                                                                                                                                                                                                                                                                                                                                                                                                                                                                                                                                                                                                                                                                                                                                                                                                                                                                                                                                                                      | 76·0                                                                                                                                          | 2·6                                                                                                                 | 75·3                                                                                                                                 | 4·8                                                                                                          | 0·7                                                                                                                  | 70·5                                                                                                                         | 71·7                | 2·4                                                                                                                 |
|                                                                                                                            | September 8                                                                                                                                                                                                                                                                                                                                                                                                                                                                                                                                                                                                                                                                                                                                                                                                                                                                                                                                                                                                                                                                                                                                                                                                                                                                                                                                                                                                                                                                                                                                                                                                                                                                                                                                                                                                                                                                                                                                                                                                                                                                                                                    | 74·0                                                                                                                                          | 2·5                                                                                                                 | 72·8                                                                                                                                 | 2·7                                                                                                          | 1·3                                                                                                                  | 70·1                                                                                                                         | 71·5                | 2·4                                                                                                                 |
|                                                                                                                            | October 13                                                                                                                                                                                                                                                                                                                                                                                                                                                                                                                                                                                                                                                                                                                                                                                                                                                                                                                                                                                                                                                                                                                                                                                                                                                                                                                                                                                                                                                                                                                                                                                                                                                                                                                                                                                                                                                                                                                                                                                                                                                                                                                     | 76·2                                                                                                                                          | 2·6                                                                                                                 | 72·3                                                                                                                                 | 0·8                                                                                                          | 3·8                                                                                                                  | 71·5                                                                                                                         | 72·4                | 2·4                                                                                                                 |
|                                                                                                                            | November 10                                                                                                                                                                                                                                                                                                                                                                                                                                                                                                                                                                                                                                                                                                                                                                                                                                                                                                                                                                                                                                                                                                                                                                                                                                                                                                                                                                                                                                                                                                                                                                                                                                                                                                                                                                                                                                                                                                                                                                                                                                                                                                                    | 75·4                                                                                                                                          | 2·6                                                                                                                 | 73·3                                                                                                                                 | 0·4                                                                                                          | 2·2                                                                                                                  | 72·9                                                                                                                         | 72·7                | 2·5                                                                                                                 |
|                                                                                                                            | December 8                                                                                                                                                                                                                                                                                                                                                                                                                                                                                                                                                                                                                                                                                                                                                                                                                                                                                                                                                                                                                                                                                                                                                                                                                                                                                                                                                                                                                                                                                                                                                                                                                                                                                                                                                                                                                                                                                                                                                                                                                                                                                                                     | 74·1                                                                                                                                          | 2·5                                                                                                                 | 73·1                                                                                                                                 | 0·2                                                                                                          | 1·0                                                                                                                  | 72·8                                                                                                                         | 74·0                | 2·5                                                                                                                 |
| 970                                                                                                                        | January 12                                                                                                                                                                                                                                                                                                                                                                                                                                                                                                                                                                                                                                                                                                                                                                                                                                                                                                                                                                                                                                                                                                                                                                                                                                                                                                                                                                                                                                                                                                                                                                                                                                                                                                                                                                                                                                                                                                                                                                                                                                                                                                                     | 79·8                                                                                                                                          | 2·7                                                                                                                 | 78·8                                                                                                                                 | 0·3                                                                                                          | 1·1                                                                                                                  | 78·5                                                                                                                         | 73·7                | 2·5                                                                                                                 |
|                                                                                                                            | February 9                                                                                                                                                                                                                                                                                                                                                                                                                                                                                                                                                                                                                                                                                                                                                                                                                                                                                                                                                                                                                                                                                                                                                                                                                                                                                                                                                                                                                                                                                                                                                                                                                                                                                                                                                                                                                                                                                                                                                                                                                                                                                                                     | 79·5                                                                                                                                          | 2·7                                                                                                                 | 78·2                                                                                                                                 | 0·2                                                                                                          | 1·3                                                                                                                  | 78·0                                                                                                                         | 73·9                | 2·5                                                                                                                 |
|                                                                                                                            | March 9                                                                                                                                                                                                                                                                                                                                                                                                                                                                                                                                                                                                                                                                                                                                                                                                                                                                                                                                                                                                                                                                                                                                                                                                                                                                                                                                                                                                                                                                                                                                                                                                                                                                                                                                                                                                                                                                                                                                                                                                                                                                                                                        | 79·3                                                                                                                                          | 2·7                                                                                                                 | 78·0                                                                                                                                 | 0·2                                                                                                          | 1·4                                                                                                                  | 77·8                                                                                                                         | 75·2                | 2·6                                                                                                                 |
|                                                                                                                            | April 13                                                                                                                                                                                                                                                                                                                                                                                                                                                                                                                                                                                                                                                                                                                                                                                                                                                                                                                                                                                                                                                                                                                                                                                                                                                                                                                                                                                                                                                                                                                                                                                                                                                                                                                                                                                                                                                                                                                                                                                                                                                                                                                       | 81·6                                                                                                                                          | 2·8                                                                                                                 | 79·3                                                                                                                                 | 1·0                                                                                                          | 2·3                                                                                                                  | 78·4                                                                                                                         | 76·4                | 2·6                                                                                                                 |
|                                                                                                                            | May 11                                                                                                                                                                                                                                                                                                                                                                                                                                                                                                                                                                                                                                                                                                                                                                                                                                                                                                                                                                                                                                                                                                                                                                                                                                                                                                                                                                                                                                                                                                                                                                                                                                                                                                                                                                                                                                                                                                                                                                                                                                                                                                                         | 78·0                                                                                                                                          | 2·7                                                                                                                 | 75·7                                                                                                                                 | 0·4                                                                                                          | 2·3                                                                                                                  | 75·3                                                                                                                         | 76·5                | 2·6                                                                                                                 |
|                                                                                                                            | June 8                                                                                                                                                                                                                                                                                                                                                                                                                                                                                                                                                                                                                                                                                                                                                                                                                                                                                                                                                                                                                                                                                                                                                                                                                                                                                                                                                                                                                                                                                                                                                                                                                                                                                                                                                                                                                                                                                                                                                                                                                                                                                                                         | 73·5                                                                                                                                          | 2·5                                                                                                                 | 72·1                                                                                                                                 | 0·3                                                                                                          | 1·4                                                                                                                  | 71·9                                                                                                                         | 76·9                | 2·6                                                                                                                 |
|                                                                                                                            | July 13                                                                                                                                                                                                                                                                                                                                                                                                                                                                                                                                                                                                                                                                                                                                                                                                                                                                                                                                                                                                                                                                                                                                                                                                                                                                                                                                                                                                                                                                                                                                                                                                                                                                                                                                                                                                                                                                                                                                                                                                                                                                                                                        | 78·6                                                                                                                                          | 2·7                                                                                                                 | 77·4                                                                                                                                 | 0·7                                                                                                          | 1·2                                                                                                                  | 76·7                                                                                                                         | 79·1                | 2·7                                                                                                                 |
|                                                                                                                            | August 10                                                                                                                                                                                                                                                                                                                                                                                                                                                                                                                                                                                                                                                                                                                                                                                                                                                                                                                                                                                                                                                                                                                                                                                                                                                                                                                                                                                                                                                                                                                                                                                                                                                                                                                                                                                                                                                                                                                                                                                                                                                                                                                      | 85·1                                                                                                                                          | 2·9                                                                                                                 | 83·7                                                                                                                                 | 4·5                                                                                                          | 1·4                                                                                                                  | 79·1                                                                                                                         | 79·9                | 2·7                                                                                                                 |
|                                                                                                                            | September 14                                                                                                                                                                                                                                                                                                                                                                                                                                                                                                                                                                                                                                                                                                                                                                                                                                                                                                                                                                                                                                                                                                                                                                                                                                                                                                                                                                                                                                                                                                                                                                                                                                                                                                                                                                                                                                                                                                                                                                                                                                                                                                                   | 85·7                                                                                                                                          | 2·9                                                                                                                 | 81·4                                                                                                                                 | 2·6                                                                                                          | 4·4                                                                                                                  | 78·7                                                                                                                         | 80·0                | 2·7                                                                                                                 |
|                                                                                                                            | October 12                                                                                                                                                                                                                                                                                                                                                                                                                                                                                                                                                                                                                                                                                                                                                                                                                                                                                                                                                                                                                                                                                                                                                                                                                                                                                                                                                                                                                                                                                                                                                                                                                                                                                                                                                                                                                                                                                                                                                                                                                                                                                                                     | 80·6                                                                                                                                          | 2·8                                                                                                                 | 79·5                                                                                                                                 | 1·1                                                                                                          | 1·1                                                                                                                  | 78·4                                                                                                                         | 79·5                | 2·7                                                                                                                 |
|                                                                                                                            | November 9                                                                                                                                                                                                                                                                                                                                                                                                                                                                                                                                                                                                                                                                                                                                                                                                                                                                                                                                                                                                                                                                                                                                                                                                                                                                                                                                                                                                                                                                                                                                                                                                                                                                                                                                                                                                                                                                                                                                                                                                                                                                                                                     | 81·2                                                                                                                                          | 2·8                                                                                                                 | 80·3                                                                                                                                 | 0·6                                                                                                          | 0·9                                                                                                                  | 79·7                                                                                                                         | 79·9                | 2·7                                                                                                                 |
|                                                                                                                            | December 7                                                                                                                                                                                                                                                                                                                                                                                                                                                                                                                                                                                                                                                                                                                                                                                                                                                                                                                                                                                                                                                                                                                                                                                                                                                                                                                                                                                                                                                                                                                                                                                                                                                                                                                                                                                                                                                                                                                                                                                                                                                                                                                     | 83·3                                                                                                                                          | 2·9                                                                                                                 | 82·0                                                                                                                                 | 0·3                                                                                                          | 1·4                                                                                                                  | 81·6                                                                                                                         | 83·1                | 2·9                                                                                                                 |
| 971                                                                                                                        | January II                                                                                                                                                                                                                                                                                                                                                                                                                                                                                                                                                                                                                                                                                                                                                                                                                                                                                                                                                                                                                                                                                                                                                                                                                                                                                                                                                                                                                                                                                                                                                                                                                                                                                                                                                                                                                                                                                                                                                                                                                                                                                                                     | 93·1                                                                                                                                          | 3·2                                                                                                                 | 91·8                                                                                                                                 | 0·4                                                                                                          | 1·4                                                                                                                  | 91·4                                                                                                                         | 86·8                | 3·0                                                                                                                 |
|                                                                                                                            | February 8                                                                                                                                                                                                                                                                                                                                                                                                                                                                                                                                                                                                                                                                                                                                                                                                                                                                                                                                                                                                                                                                                                                                                                                                                                                                                                                                                                                                                                                                                                                                                                                                                                                                                                                                                                                                                                                                                                                                                                                                                                                                                                                     | 102·2                                                                                                                                         | 3·5                                                                                                                 | 93·5                                                                                                                                 | 0·3                                                                                                          | 8·7                                                                                                                  | 93·2                                                                                                                         | 89·2                | 3·1                                                                                                                 |
|                                                                                                                            | March 8                                                                                                                                                                                                                                                                                                                                                                                                                                                                                                                                                                                                                                                                                                                                                                                                                                                                                                                                                                                                                                                                                                                                                                                                                                                                                                                                                                                                                                                                                                                                                                                                                                                                                                                                                                                                                                                                                                                                                                                                                                                                                                                        | 106·3                                                                                                                                         | 3·7                                                                                                                 | 97·6                                                                                                                                 | 0·3                                                                                                          | 8·7                                                                                                                  | 97·3                                                                                                                         | 94·8                | 3·3                                                                                                                 |
|                                                                                                                            | April 5                                                                                                                                                                                                                                                                                                                                                                                                                                                                                                                                                                                                                                                                                                                                                                                                                                                                                                                                                                                                                                                                                                                                                                                                                                                                                                                                                                                                                                                                                                                                                                                                                                                                                                                                                                                                                                                                                                                                                                                                                                                                                                                        | 109·6                                                                                                                                         | 3·8                                                                                                                 | 102·3                                                                                                                                | 0·6                                                                                                          | 7·3                                                                                                                  | 101·7                                                                                                                        | 99·6                | 3·5                                                                                                                 |
|                                                                                                                            | May 10                                                                                                                                                                                                                                                                                                                                                                                                                                                                                                                                                                                                                                                                                                                                                                                                                                                                                                                                                                                                                                                                                                                                                                                                                                                                                                                                                                                                                                                                                                                                                                                                                                                                                                                                                                                                                                                                                                                                                                                                                                                                                                                         | 108·9                                                                                                                                         | 3·8                                                                                                                 | 103·1                                                                                                                                | 1·0                                                                                                          | 5·7                                                                                                                  | 102·1                                                                                                                        | 103·3               | 3·6                                                                                                                 |
|                                                                                                                            | June 14                                                                                                                                                                                                                                                                                                                                                                                                                                                                                                                                                                                                                                                                                                                                                                                                                                                                                                                                                                                                                                                                                                                                                                                                                                                                                                                                                                                                                                                                                                                                                                                                                                                                                                                                                                                                                                                                                                                                                                                                                                                                                                                        | 104·4                                                                                                                                         | 3·6                                                                                                                 | 101·5                                                                                                                                | 0·7                                                                                                          | 2·8                                                                                                                  | 100·8                                                                                                                        | 105·8               | 3·7                                                                                                                 |
|                                                                                                                            | July 12                                                                                                                                                                                                                                                                                                                                                                                                                                                                                                                                                                                                                                                                                                                                                                                                                                                                                                                                                                                                                                                                                                                                                                                                                                                                                                                                                                                                                                                                                                                                                                                                                                                                                                                                                                                                                                                                                                                                                                                                                                                                                                                        | 116·7                                                                                                                                         | 4·0                                                                                                                 | 110·9                                                                                                                                | 1·5                                                                                                          | 5·8                                                                                                                  | 109·4                                                                                                                        | 111·4               | 3·9                                                                                                                 |
|                                                                                                                            | August 9                                                                                                                                                                                                                                                                                                                                                                                                                                                                                                                                                                                                                                                                                                                                                                                                                                                                                                                                                                                                                                                                                                                                                                                                                                                                                                                                                                                                                                                                                                                                                                                                                                                                                                                                                                                                                                                                                                                                                                                                                                                                                                                       | 132·2                                                                                                                                         | 4·6                                                                                                                 | 123·2                                                                                                                                | 8·2                                                                                                          | 9·0                                                                                                                  | 115·1                                                                                                                        | 115·7               | 4·0                                                                                                                 |
|                                                                                                                            | September 13                                                                                                                                                                                                                                                                                                                                                                                                                                                                                                                                                                                                                                                                                                                                                                                                                                                                                                                                                                                                                                                                                                                                                                                                                                                                                                                                                                                                                                                                                                                                                                                                                                                                                                                                                                                                                                                                                                                                                                                                                                                                                                                   | 131·7                                                                                                                                         | 4·6                                                                                                                 | 123·5                                                                                                                                | 5·1                                                                                                          | 8·2                                                                                                                  | 118·4                                                                                                                        | 119·7               | 4·2                                                                                                                 |
|                                                                                                                            | October II                                                                                                                                                                                                                                                                                                                                                                                                                                                                                                                                                                                                                                                                                                                                                                                                                                                                                                                                                                                                                                                                                                                                                                                                                                                                                                                                                                                                                                                                                                                                                                                                                                                                                                                                                                                                                                                                                                                                                                                                                                                                                                                     | 130·2                                                                                                                                         | 4·5                                                                                                                 | 125·1                                                                                                                                | 2·9                                                                                                          | 5·1                                                                                                                  | 122·2                                                                                                                        | 123·5               | 4·3                                                                                                                 |
|                                                                                                                            | November 8                                                                                                                                                                                                                                                                                                                                                                                                                                                                                                                                                                                                                                                                                                                                                                                                                                                                                                                                                                                                                                                                                                                                                                                                                                                                                                                                                                                                                                                                                                                                                                                                                                                                                                                                                                                                                                                                                                                                                                                                                                                                                                                     | 136·4                                                                                                                                         | 4·7                                                                                                                 | 129·0                                                                                                                                | 1·7                                                                                                          | 7·4                                                                                                                  | 127·3                                                                                                                        | 127·6               | 4·4                                                                                                                 |
|                                                                                                                            | December 6                                                                                                                                                                                                                                                                                                                                                                                                                                                                                                                                                                                                                                                                                                                                                                                                                                                                                                                                                                                                                                                                                                                                                                                                                                                                                                                                                                                                                                                                                                                                                                                                                                                                                                                                                                                                                                                                                                                                                                                                                                                                                                                     | 136·8                                                                                                                                         | 4·7                                                                                                                 | 131·3                                                                                                                                | 1·2                                                                                                          | 5·5                                                                                                                  | 130·1                                                                                                                        | 131·8               | 4·6                                                                                                                 |
| 972                                                                                                                        | January 10                                                                                                                                                                                                                                                                                                                                                                                                                                                                                                                                                                                                                                                                                                                                                                                                                                                                                                                                                                                                                                                                                                                                                                                                                                                                                                                                                                                                                                                                                                                                                                                                                                                                                                                                                                                                                                                                                                                                                                                                                                                                                                                     | 146·1                                                                                                                                         | 5·1                                                                                                                 | 140·4                                                                                                                                | 1·1                                                                                                          | 5·7                                                                                                                  | 139·3                                                                                                                        | 134·8               | 4·7                                                                                                                 |
|                                                                                                                            | February 14                                                                                                                                                                                                                                                                                                                                                                                                                                                                                                                                                                                                                                                                                                                                                                                                                                                                                                                                                                                                                                                                                                                                                                                                                                                                                                                                                                                                                                                                                                                                                                                                                                                                                                                                                                                                                                                                                                                                                                                                                                                                                                                    | 217·3                                                                                                                                         | 7·5                                                                                                                 | 141·4                                                                                                                                | 0·9                                                                                                          | 75·9                                                                                                                 | 140·5                                                                                                                        | 136·6               | 4·7                                                                                                                 |
|                                                                                                                            | March 13                                                                                                                                                                                                                                                                                                                                                                                                                                                                                                                                                                                                                                                                                                                                                                                                                                                                                                                                                                                                                                                                                                                                                                                                                                                                                                                                                                                                                                                                                                                                                                                                                                                                                                                                                                                                                                                                                                                                                                                                                                                                                                                       | 149·7                                                                                                                                         | 5·2                                                                                                                 | 142·9                                                                                                                                | 0·8                                                                                                          | 6·8                                                                                                                  | 142·1                                                                                                                        | 139·6               | 4·8                                                                                                                 |