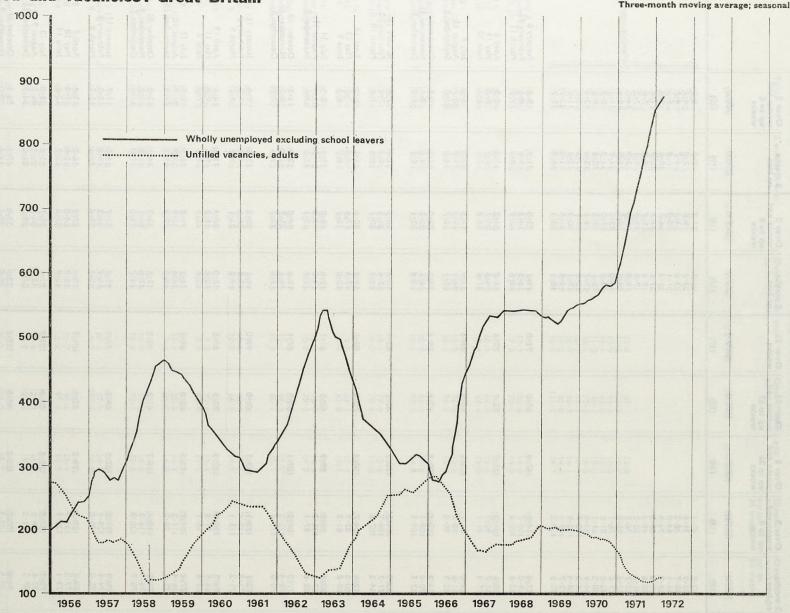

| 250.9                                    | 119-0                                     | 129.5            | 22·7<br>18·4<br>16·6                                                                                                 | 30·4<br>32·6<br>32·2                                                                                                                         | 16·4<br>13·5<br>11·6                                                                                                    | 17·1<br>18·3<br>18·2                                                                                          | January 10<br>February 14<br>March 13   | ľ                                                                                                                                                |





### VACANCIES vacancies notified and remaining unfilled: Great Britain

TABLE 119

|                                                                                      |                      | TOTAL                                                                                                             |                                                                                                     | Actual number                                                                                           | ADU                                                                                                               | JLTS  | easonally adjuste