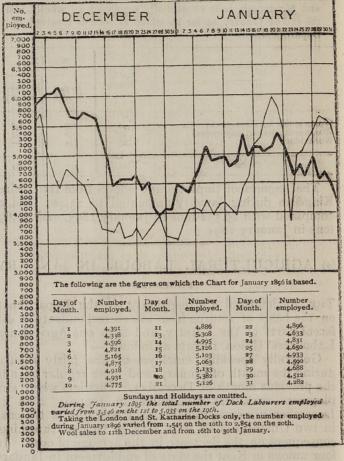

The new system of tabulating accidents to Railway Servants, recommended by the Departmental Committee of 1894, came into force at the beginning of the present year. Accordingly the figures given in the present GAZETTE are compiled on the new method.