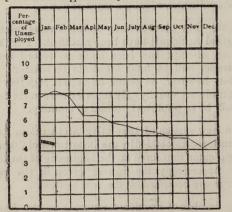

In the first place several of the Tables relating to Industrial Accidents have been modified. For the first time an attempt has been made to record non-fatal injuries as well as fatal accidents to seamen. Such injuries, however, as occur on vessels engaged in the home trade are usually only reported once in six months, and will be so published instead of monthly.