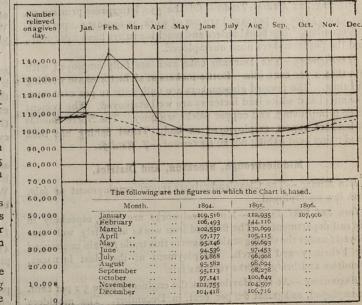

The number of accidents reported to the Board of Trade under the Notice of Accidents Act 1894 has been considerably reduced, owing to the operation of the Factory and Workshop Act of 1895.

Under the Factory and Workshop Act, 1895, cases of Lead Poisoning and certain other diseases in Factories and Workshops have to be notified to the Chief Factory Inspector. On page 52 will be found the first monthly statement of the cases so reported.