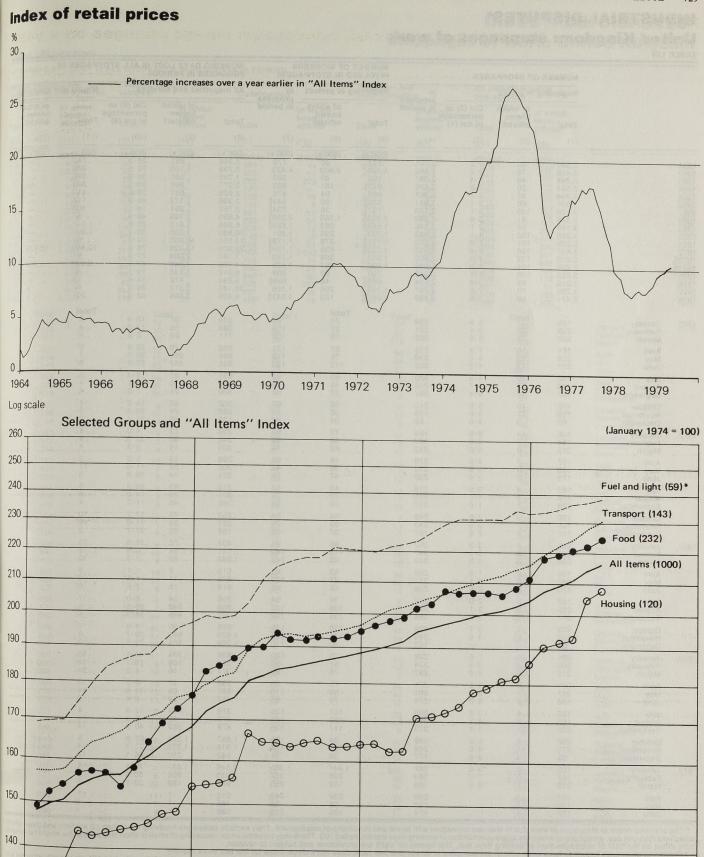

| 106 · 7<br>135 · 4<br>157 · 1<br>171 · 2<br>188 · 5 | 108 · 8<br>133 · 1<br>159 · 5<br>188 · 6<br>209 · 8 |
| GENERAL INDEX<br>JANUARY 15, 197<br>1974<br>1975<br>1976<br>1977<br>1978  | 74 = 100<br>108 · 9<br>136 · 1<br>159 · 1<br>184 · 9<br>200 · 4 | 106 · 1<br>133 · 3<br>159 · 9<br>190 · 3<br>203 · 8 | 109·7<br>135·2<br>159·3<br>183·4<br>196·0           | 115 · 9<br>147 · 7<br>171 · 3<br>209 · 7<br>226 · 2 | 110 · 7<br>147 · 4<br>182 · 4<br>211 · 3<br>227 · 5 | 107 · 9<br>131 · 2<br>144 · 2<br>166 · 8<br>182 · 1 | 109 · 4<br>125 · 7<br>139 · 4<br>157 · 4<br>171 · 0 | 111 · 0<br>143 · 9<br>166 · 0<br>190 · 3<br>207 · 2 | 111 · 2<br>138 · 6<br>161 · 3<br>188 · 3<br>206 · 7 | 106 · 8<br>135 · 5<br>159 · 5<br>173 · 3<br>192 · 0 | 108·2<br>132·4<br>157·3<br>185·7<br>207·8           |



1977

1978

\*Figures in brackets are the 1979 group weights

## **INDUSTRIAL DISPUTES\* United Kingdom: stoppages of work**

|              |                      | NUMBER            | OF STOPPA                      | GES                                    |                            | INVOLVE        | OF WORKER<br>D IN STOPPA      | GES‡             | PROGRES          | S IN PERIOD                    | IN ALL STOP                            |                |                               |
|--------------|----------------------|-------------------|--------------------------------|----------------------------------------|----------------------------|----------------|-------------------------------|------------------|------------------|--------------------------------|-----------------