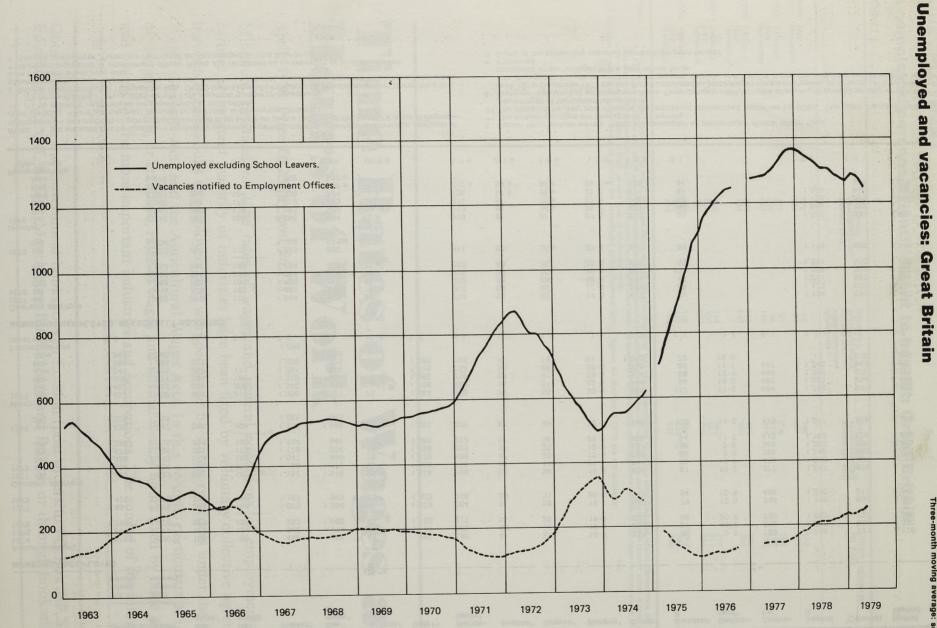

ecember 1978 the rates were calculated as percentages of total employees. In January 1979 the method was changed to include an allowance for persons partially unemployed during the reference period and the rates calculated as percentages of the total labour force.

Estimated.

R Some of the seasonally adjusted figures have been revised.

DEPARTMENT OF EMPLOYMENT GAZETTE

JULY 1979

 <sup>(1)</sup> by counting registrations for enployment at local offices;
 (2) by conducting a labour force survey from a sample number of households.
 2 Source: SOEC Statistical Telegram for Italy, OECD Main Economic Indicators for remainder, except United Kingdom, supplemented by labour attaché reports. In some instances estimates of seasonally adjusted levels have been made from the latest unadjusted data.



There are gaps in the data due to industrial action. See footnote(f) to table 104.

## **UNEMPLOYMENT AND VACANCIES**

## flows\* of unemployment and vacancies at employment offices in Great Britain, standardised and seasonally adjusted†

| Average of 3 months                               | UNEMPL                                                             | LOYMENT‡                   | 5696              | That I            | Part of the second |                   |                  | 100               |                  | VACANO            | CIES                     |                                 |
|---------------------------------------------------|--------------------------------------------------------------------|----------------------------|-------------------|----------------