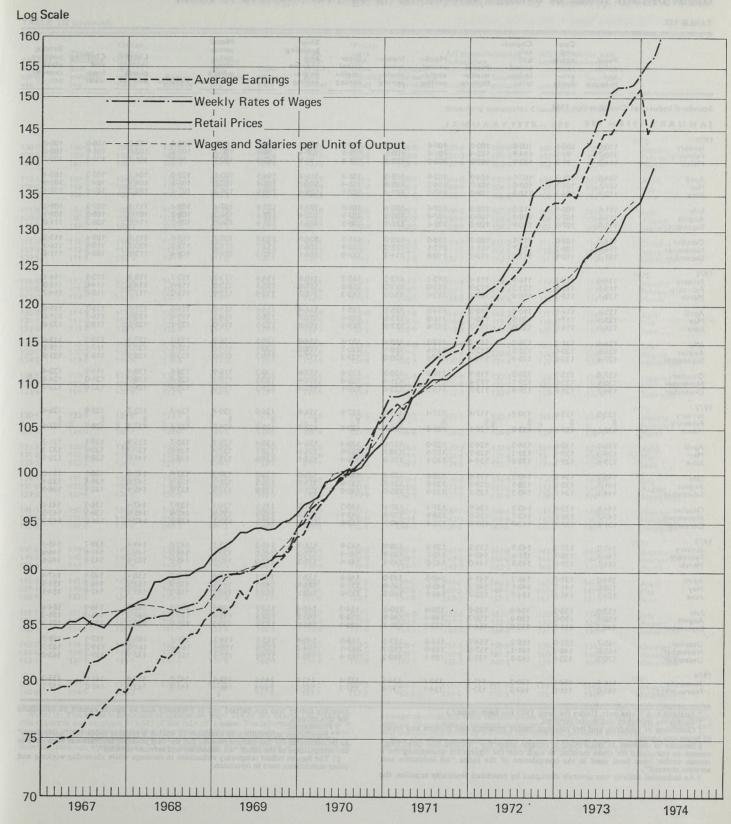

### MONTHLY STATISTICS

- 317 Summary
- 318 Employees in employment
- 320 Overtime and short-time in manufacturing industries
- 321 Unemployment
- 322 Industrial analysis of unemployment
- 324 Area statistics of unemployment
- 326 Temporarily stopped
- 327 Unfilled vacancies
- 328 Stoppages of work
- 329 Changes of basic rates of wages and hours of work
- Retail prices
- 331 Average retail prices of items of food

### STATISTICAL SERIES

- 332 Introduction
- 333 Employment
- 336 Unemployment
- 351 Unfilled vacancies
- 353 Hours of work
- 354 Earnings and hours
- 360 Wages and hours
- 364 Retail prices
- 368 Stoppages of work