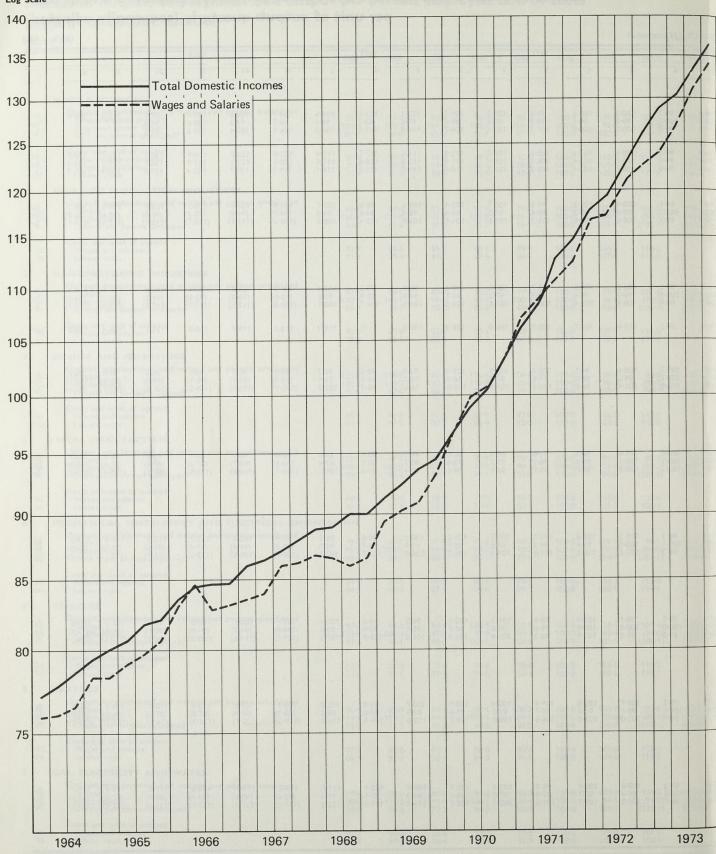

### STATISTICAL SERIES

- 332 Introduction
- 333 Employment
- 336 Unemployment
- 351 Unfilled vacancies
- 353 Hours of work
- 354 Earnings and hours
- 360 Wages and hours
- 364 Retail prices
- 368 Stoppages of work