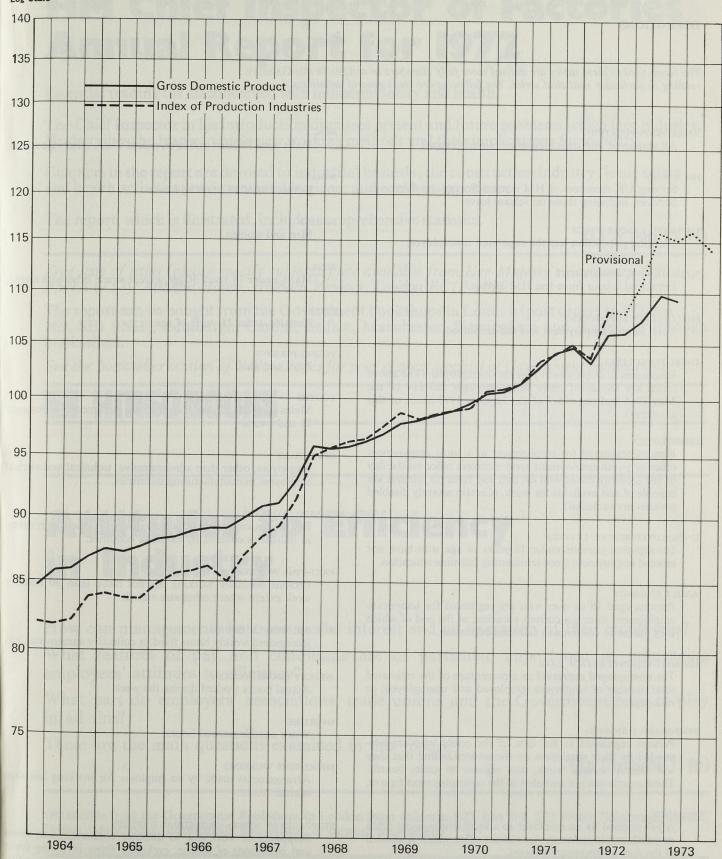

### STATISTICAL SERIES

- 332 Introduction
- 333 Employment
- 336 Unemployment
- 351 Unfilled vacancies
- 353 Hours of work
- 354 Earnings and hours
- 360 Wages and hours
- 364 Retail prices
- 368 Stoppages of work