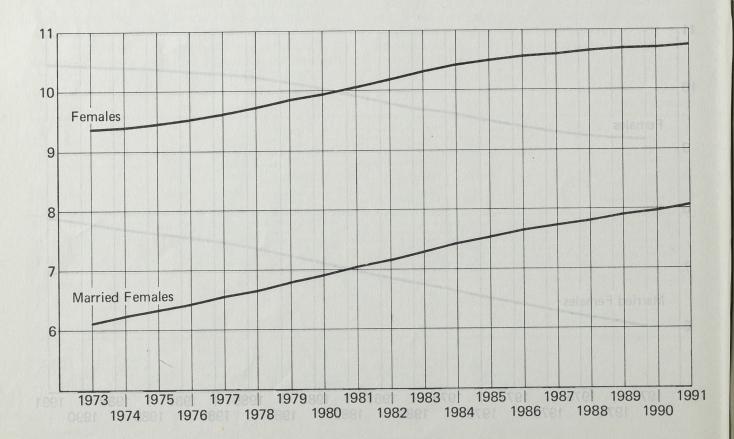

# **April 1974**

Volume LXXXII No. 4 Published monthly by Her Majesty's Stationery Office

Manpower planning Improving manpower information Manpower planning in air transport industry Voluntary leaving

Labour force projections 1973-1991

### SPECIAL FEATURES

- PAGE 295 Manpower planning Improving manpower information: Working party recommendations Manpower planning in air transport industry: An integrated approach Voluntary leaving: An analysis in industry
  - 304 Labour force projections 1973-1991
  - 311 Statutory wage regulation in 1973
  - 312 British Rail—Earnings of manual workers London Transport Executive—Earnings of manual workers
  - 313 Retail prices indices for partime households: weights for 1974.