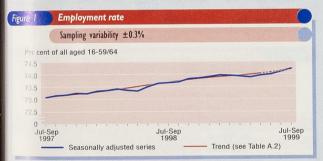

#### adlines

- O dising employment indicated by July-September 1999 Labour Force Survey (LFS) results.
- alling unemployment from July-September 1999 LFS and October claimant count.
- Employment has continued to grow. Both the ILO unemployment rate and the claimant count have fallen. The whole economy headline average earnings growth rate has also fallen.
- Force Survey data for July-September 1999 show that the working age employment rate was 74.2 per cent, up from 74.0 per cent in the preceding three months. Survey estimates te that employment grew by 110,000 over the quarter and by 329,000 over the year.
- The ILO unemployment rate was 5.9 per cent, down from 6.0 per cent in the preceding three months, and 6.2 per cent a year earlier. The claimant count fell by 8,400 in October. erage monthly fall in the claimant count has been 9,900 over the past three months and 14,600 over the past six months.
- he headline rate of growth in average earnings in September was 4.7 per cent, down from 4.9 per cent in August.
- rend estimates from the LFS appear in Table A.2.

- Employment rate was 74.2 per cent among people of working age in the July-September 1999 period, up from 74.0 per cent in April-June 1999 and up from 73.7 per cent a year earlier (Figure 1, Table A.1).
- ILO unemployment rate was 5.9 per cent in the July-September 1999 period, down from 6.0 per cent in April-June 1999 and down from 6.2 per cent a year earlier (Figure 2, Table A. I).
- Employment was 27.50 million in July-September 1999, up 329,000 over the
- Workforce jobs rose by 239,000 over the year to 27.75 million in June 1999; this rise comprised 158,000 male jobs and 81,000 female jobs (Table A.3).
- ILO unemployment level was 1.72 million in July-September 1999. This is 86,000 lower than a year ago (Table A.1).
- Claimant count down 8,400 in month to October to 1.20 million. Claimant count rate in October was 4.2 per cent, unchanged from the September rate (Table A.3).
- Economic activity rate was 78.9 per cent among people of working age in July-September 1999, up from 78.8 per cent in April-June 1999 and up from 78.7 per cent a year earlier (Table A.1).
- Economic inactivity rate was 21.1 per cent among people of working age in the July-September 1999 period, down from 21.2 per cent in April-June 1999 and down from 21.3 per cent a year earlier (Table A.1).
- GB headline rate for average earnings was 4.7 per cent in September compared with a year earlier. This is down 0.2 percentage points from the August rate (Figure 3, Table A.3).
- New vacancies notified to Jobcentres up 7,800 in October to 240,600
- Stock of unfilled vacancies up 24,400 in October to 340,800 (Table G.1).