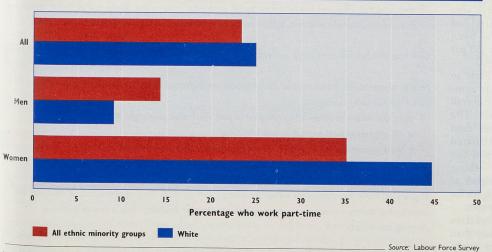

| 134                              | 235                               | 59                                             | 53                                   | 11                                         |

le: Sampling errors are proportionately greater the smaller the estimate, and fluctuations from quarter to quarter in estimates for ler groups are to be expected.

stimate of 10,000 (the smallest released) has an approximate 95% confidence interval of +/- 4,000

s not include people who did not state their ethnic group.

ample size too small for reliable estima

cludes Caribbean, African and other Black people of non-mixed origin.

includes those of other origins not shown, including mixed origin.

Proportion of all in employment working part-time; Great Britain; summer 1999,



Note: Calculation of percentages excludes those who did not state whether they worked full- or part-time.

Whether working full- or part-time is based on respondent's own assessment

The Labour Market Statistics Helpline receives many calls about the economic status of people in ethnic groups. This information is collected in the Great Britain LFS (but not in Northern Ireland). Some of the most commonly requested breakdowns are provided in Table 5.

- According to the LFS, there were 2.5 million members of ethnic minority groups in Great Britain in spring 1999 over the age of 16, of whom 1.4 million were in employment.
- Among the ethnic minorities, those classified as 'Black' had the highest economic activity rate at 75 per cent, but the Indian grouping had the highest employment rate a