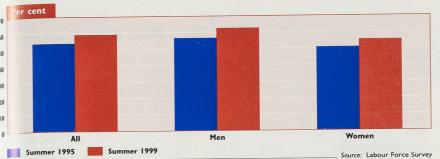

t more than a year are also asked the following questions:

- 'does this health problem affect the kind of paid work that you might do?'
- ... or the amount of paid work that you might do?"
- If the respondent fulfils either of these criteria, they are defined as having a work-limiting

Those who meet the criteria for either (or both) DDA or work-limiting definitions of disability are described as having a current long-term health problem or disability. This is the definition of

For more information see 'Disabilities data from the LFS', pp321-35, Labour Market Trends, June 1998.



#### easons for people leaving jobs

Proportion of people of working age who had recently left a job and were in employment in the reference week; United Kingdom, summer 1995 and 1999, not seasonally adjusted



Working-age people who had recently left a job, by sex; whether employed in the reference week; and reason for leaving; United Kingdom; summer 1995 and 1999, not seasonally adjusted

|                                           |         | Status in the re | eference week |             |
|-------------------------------------------|---------|------------------|---------------|-------------|
|                                           | In empl | oyment           | Not in e      | mployment   |
| Summe                                     | r 1995  | Summer 1999      | Summer 1995   | Summer 1999 |
| Alf                                       |         |                  |               |             |
| falle redundant, voluntary redundancy     | - 11    | 10               | 17            |