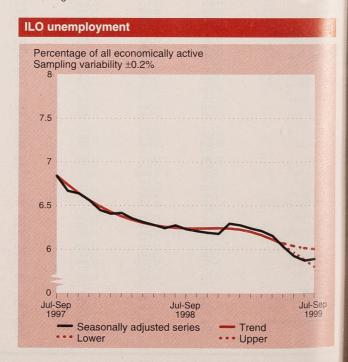

#### adlines

- O dising employment indicated by July-September 1999 Labour Force Survey (LFS) results.
- alling unemployment from July-September 1999 LFS and October claimant count.
- Employment has continued to grow. Both the ILO unemployment rate and the claimant count have fallen. The whole economy headline average earnings growth rate has also fallen.
- Force Survey data for July-September 1999 show that the working age employment rate was 74.2 per cent, up from 74.0 per cent in the preceding three months. Survey estimates te that employment grew by 110,000 over the quarter and by 329,000 over the year.
- The ILO unemployment rate was 5.9 per cent, down from 6.0 per cent in the preceding three months, and 6.2 per cent a year earlier. The claimant count fell by 8,400 in October. erage monthly fall in the claimant count has been 9,900 over the past three months and 14,600 over the past six months.
- he headline rate of growth in average earnings in September was 4.7 per cent, down from 4.9 per cent in August.
- rend estimates from the LFS appear in Table A.2.

- Employment rate was 74.2 per cent among people of working age in the July-September 1999 period, up from 74.0 per cent in April-June 1999 and up from 73.7 per cent a year earlier (Figure 1, Table A.1).
- ILO unemployment rate was 5.9 per cent in the July-September 1999 period, down from 6.0 per cent in April-June 1999 and down from 6.2 per cent a year earlier (Figure 2, Table A. I).
- Employment was 27.50 million in July-September 1999, up 329,000 over the
- Workforce jobs rose by 239,000 over the year to 27.75 million in June 1999; this rise comprised 158,000 male jobs and 81,000 female jobs (Table A.3).
- ILO unemployment level was 1.72 million in July-September 1999. This is 86,000 lower than a year ago (Table A.1).
- Claimant count down 8,400 in month to October to 1.20 million. Claimant count rate in October was 4.2 per cent, unchanged from the September rate (Table A.3).
- Economic activity rate was 78.9 per cent among people of working age in July-September 1999, up from 78.8 per cent in April-June 1999 and up from 78.7 per cent a year earlier (Table A.1).
- Economic inactivity rate was 21.1 per cent among people of working age in the July-September 1999 period, down from 21.2 per cent in April-June 1999 and down from 21.3 per cent a year earlier (Table A.1).
- GB headline rate for average earnings was 4.7 per cent in September compared with a year earlier. This is down 0.2 percentage points from the August rate (Figure 3, Table A.3).
- New vacancies notified to Jobcentres up 7,800 in October to 240,600
- Stock of unfilled vacancies up 24,400 in October to 340,800 (Table G.1).