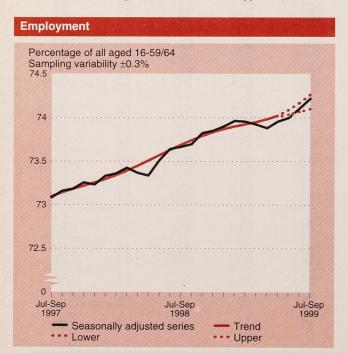

- Employment rate was 74.2 per cent among people of working age in the July-September 1999 period, up from 74.0 per cent in April-June 1999 and up from 73.7 per cent a year earlier (Figure 1, Table A.1).
- ILO unemployment rate was 5.9 per cent in the July-September 1999 period, down from 6.0 per cent in April-June 1999 and down from 6.2 per cent a year earlier (Figure 2, Table A. I).
- Employment was 27.50 million in July-September 1999, up 329,000 over the
- Workforce jobs rose by 239,000 over the year to 27.75 million in June 1999; this rise comprised 158,000 male jobs and 81,000 female jobs (Table A.3).
- ILO unemployment level was 1.72 million in July-September 1999. This is 86,000 lower than a year ago (Table A.1).
- Claimant count down 8,400 in month to October to 1.20 million. Claimant count rate in October was 4.2 per cent, unchanged from the September rate (Table A.3).
- Economic activity rate was 78.9 per cent among people of working age in July-September 1999, up from 78.8 per cent in April-June 1999 and up from 78.7 per cent a year earlier (Table A.1).
- Economic inactivity rate was 21.1 per cent among people of working age in the July-September 1999 period, down from 21.2 per cent in April-June 1999 and down from 21.3 per cent a year earlier (Table A.1).
- GB headline rate for average earnings was 4.7 per cent in September compared with a year earlier. This is down 0.2 percentage points from the August rate (Figure 3, Table A.3).
- New vacancies notified to Jobcentres up 7,800 in October to 240,600
- Stock of unfilled vacancies up 24,400 in October to 340,800 (Table G.1).