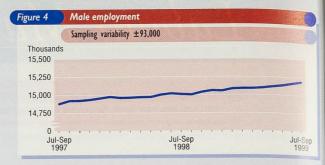

#### **EMPLOYMENT**

- Men in employment up 69,000 since April-June 1999 to 15.19 million in July-September 1999, and women up 41,000 in the same period to 12.32 million (Figures 4 and 5, Table B.1).
- People in full-time employment up 84,000 since April-June 1999 to 20.67 million in July-September 1999. People in part-time employment up 28,000 over the same period to 6.83 million (Table B.1).
- Manufacturing employee jobs down by 156,000 in the three months to September 1999 compared with the same three months a year ago, at 3.97 million
- The LFS estimate of the total number of actual hours worked per week was 907 million during July-September 1999, up 0.5 per cent from July-September 1998. This is due to an increase in total employment of 1.2 per cent over the year combined with a decrease of 0.7 per cent in average actual weekly hours (Table B.21).