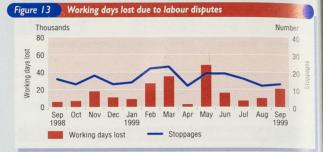

#### LABOUR DISPUTES (not seasonally adjusted)

- Number of working days lost in the 12 months to September 1999 is provisionally estimated to be 211,000, from 154 stoppages. Some 24 per cent of the days lost were in manufacturing industries, 22 per cent in construction and a further 14 per cent were lost in the transport, storage and communication group.
- Number of working days lost to labour disputes in September 1999 is provisionally estimated to be 21,300, from 13 stoppages (Figure 13, Tables G.11 and G.12).