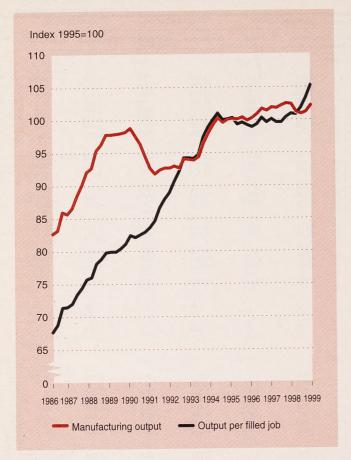

#### PRODUCTIVITY AND UNIT WAGE COSTS

- Manufacturing output was 0.2 per cent lower in the three months ending September 1999 compared with a year earlier (Table B.32).
- Manufacturing productivity in terms of output per filled job was 4.3 per cent higher in the three months ending September 1999 compared with a year earlier (Table B.32).
- Manufacturing unit wage costs were 0.3 per cent lower in the three months ending September 1999 compared with a year earlier (Table E.21).
- Whole economy output per filled job was 0.9 per cent higher in the second quarter of 1999 compared with a year earlier (Figure 10, Table B.32).
- Whole economy unit wage costs were 4.5 per cent higher in the second quarter of 1999 compared with a year earlier (Figure 10, Table E.21).