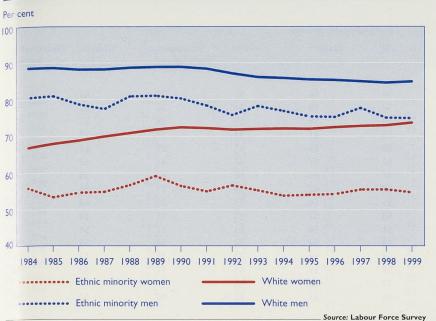

#### Features

Trends in the labour market participation of ethnic groups

Latest Labour Force Survey data on the labour market position of people from different ethnic groups.

Frances Sly, Tim Thair and Andrew Risdon, Office for National Statistics