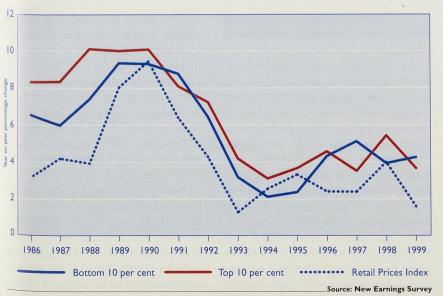

641 Patterns of pay

Results of the 1999 New Earnings Survey.

Claire Nichol and Derek Bird, Office for National Statistics

655 TEC and CCTE performance indicators 1998-9

Training, Investors in People and equal opportunities performance tables. **Lynne Ford**, Department for Education and Employment