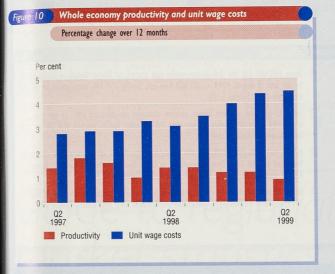

#### PRODUCTIVITY AND UNIT WAGE COSTS

- Manufacturing output was 0.2 per cent lower in the three months ending September 1999 compared with a year earlier (Table B.32).
- Manufacturing productivity in terms of output per filled job was 4.3 per cent higher in the three months ending September 1999 compared with a year earlier (Table B.32).
- Manufacturing unit wage costs were 0.3 per cent lower in the three months ending September 1999 compared with a year earlier (Table E.21).
- Whole economy output per filled job was 0.9 per cent higher in the second quarter of 1999 compared with a year earlier (Figure 10, Table B.32).
- Whole economy unit wage costs were 4.5 per cent higher in the second quarter of 1999 compared with a year earlier (Figure 10, Table E.21).