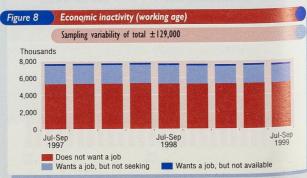

#### **ECONOMIC ACTIVITY AND INACTIVITY**

- Number of economically active people was 29.23 million in July-September 1999. Of this total, 16.24 million were men and 12.99 million were women (Table D.1).
- Number of economically inactive people of working age was 7.57 million in July-September 1999. Of this total 5.29 million people did not want a job and 2.07 million wanted a job, but had not actively looked for one (Figure 8, Table D.2).
- The LFS shows that the net increase of the number in employment was 329,000 in the year to July-September 1999. This was balanced by a decrease in the ILO unemployed of 86,000, a decrease in the number of economically inactive of 87,000. and an increase in the total population aged 16 and over of 156,000 (Table A.1).
- Economic activity rate for men was 84.6 per cent of all persons of working age in July-September 1999, up from 84.5 per cent in April-June 1999, while the rate for women was 72.7 per cent for the same period, up from 72.5 per cent (Table D.1).
- Economic inactivity rate for men of working age was 15.4 per cent in July-September 1999, down from 15.5 per cent in April-June 1999, while the rate for women was 27.3 per cent for the same period, down from 27.5 per cent (Table D.3).