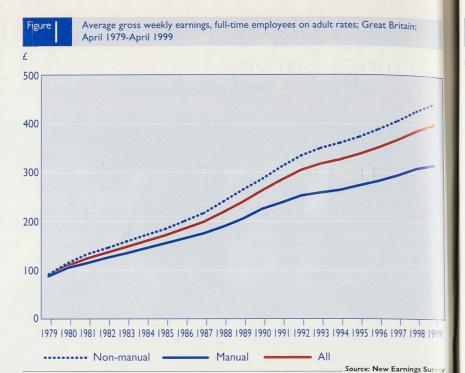

rst time. For the 1998-99 tax year, average annual earnings stood at £20,919. Full-time men earned on average £23,412 compared with the £16,481 earned on average by their female counterparts. At one end of the scale non-manual men earned £28,678 on average, compared with just £10,881 earned on average by manual women.

Average gross weekly earnings of all full-time employees on adult rates working a full week in April 1999 reached £400. The average working week, for those full-time employees for whom weekly hours were reported, stood at 40 hours in 1999, of which 2.1 consisted of paid overtime (see Table 1).

The gap between earnings in manual and non-manual occupations widened in 1999 as the 3.8 per cent increase in average non-manual weekly earnings outstripped that of manual employees



by 1.2 percentage points. Average manual earnings (£315 per week) were just over 71 per cent of non-manual earnings (£443). To put this disparity in context, manual employees earned on average over £128 less per week than their non-manual counterparts, but worked 5.6 hours longer. Almost two-thirds of this difference, however, was due to overtime (see Figure 1 and

Average gross weekly earnings full-time women were £327, almost £116 less than for men. Women worker on average 37.5 hours per week, hours less than men and almost half this difference could be accounted to by overtime. At 5.2 per cent, women

percentage points more than men's (3.2) per cent), which in turn narrowed the differential between the sexes by 1.4 percentage points. A more detailed discussion of the relationship betw