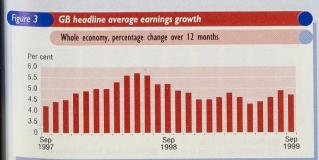

#### adlines

- O dising employment indicated by July-September 1999 Labour Force Survey (LFS) results.
- alling unemployment from July-September 1999 LFS and October claimant count.
- Employment has continued to grow. Both the ILO unemployment rate and the claimant count have fallen. The whole economy headline average earnings growth rate has also fallen.
- Force Survey data for July-September 1999 show that the working age employment rate was 74.2 per cent, up from 74.0 per cent in the preceding three months. Survey estimates te that employment grew by 110,000 over the quarter and by 329,000 over the year.
- The ILO unemployment rate was 5.9 per cent, down from 6.0 per cent in the preceding three months, and 6.2 per cent a year earlier. The claimant count fell by 8,400 in October. erage monthly fall in the claimant count has been 9,900 over the past three months and 14,600 over the past six months.
- he headline rate of growth in average earnings in September was 4.7 per cent, down from 4.9 per cent in August.
- rend estimates from the LFS appear in Table A.2.

- Employment rate was 74.2 per cent among people of working age in the July-September 1999 period, up from 74.0 per cent in April-June 1999 and up from 73.7 per cent a year earlier (Figure 1, Table A.1).
- ILO unemployment rate was 5.9 per cent in the July-September 1999 period, down from 6.0 per cent in April-June 1999 and down from 6.2 per cent a year earlier (Figure 2, Table A. I).
- Employment was 27.50 million in July-September 1999, up 329,000 over the
- Workforce jobs rose by 239,000 over the year to 27.75 million in June 1999; this rise comprised 158,000 male jobs and 81,000 female jobs (Table A.3).
- ILO unemployment level was 1.72 million in July-September 1999. This is 86,000 lower than a year ago (Table A.1).
- Claimant count down 8,400 in month to October to 1.20 million. Claimant count rate in October was 4.2 per cent, unchanged from the September rate (Table A.3).
- Economic activity rate was 78.9 per cent among people of working age in July-September 1999, up from 78.8 per cent in April-June 1999 and up from 78.7 per cent a year earlier (Table A.1).
- Economic inactivity rate was 21.1 per cent among people of working age in the July-September 1999 period, down from 21.2 per cent in April-June 1999 and down from 21.3 per cent a year earlier (Table A.1).
- GB headline rate for average earnings was 4.7 per cent in September compared with a year earlier. This is down 0.2 percentage points from the August rate (Figure 3, Table A.3).
- New vacancies notified to Jobcentres up 7,800 in October to 240,600
- Stock of unfilled vacancies up 24,400 in October to 340,800 (Table G.1).

#### GR AVERAGE EARNINGS

- Headline (three-month average) rate of increase in average earnings for the whole economy in the year to September 1999 was provisionally estimated to be 4.7 per cent, down 0.2 percentage points from the August rate (Figure 9 Table E. I).
- The actual increase in whole economy average earnings in the year to September 1999 was 4.5 per cent, down 0.4 percentage points from the August rate
- In the manufacturing industries, the headline (three-month average) increase for September was 4.0 per cent, up 0.3 percentage points from the August rate (Figure 9, Table E.1).
- The production industries headline (three-month average) increase was 3.7 per cent for September, up 0.2 percentage points from the August rate (Table E.I).
- In the service industries the headline (three-month average) increase was 5.0 per cent in September, down 0.4 percentage points from the August rate (Figure 9,
- Public sector headline (three-month average) increase for September was 3.9 per cent compared with a year earlier, down 0.4 percentage points from the August rate (Table E. I).
- Private sector headline (three-month average) increase for September was 4.8 per cent compared with a year earlier, down 0.2 percentage points from the August rate (Table E. I).