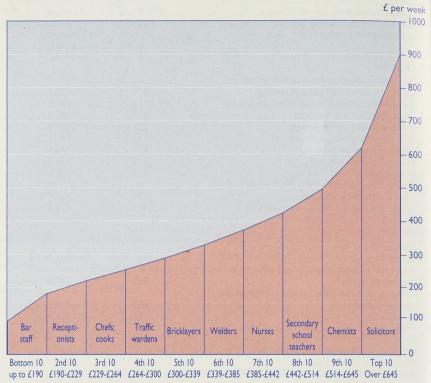

641 Patterns of pay

Results of the 1999 New Earnings Survey.

Claire Nichol and Derek Bird, Office for National Statistics

655 TEC and CCTE performance indicators 1998-9

Training, Investors in People and equal opportunities performance tables. **Lynne Ford**, Department for Education and Employment