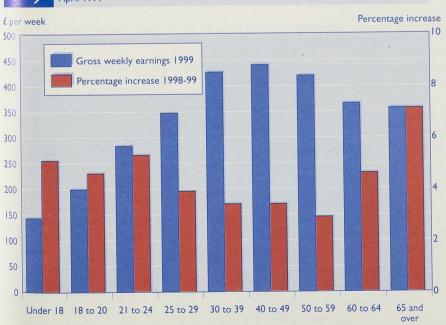

#### GR AVERAGE EARNINGS

- Headline (three-month average) rate of increase in average earnings for the whole economy in the year to September 1999 was provisionally estimated to be 4.7 per cent, down 0.2 percentage points from the August rate (Figure 9 Table E. I).
- The actual increase in whole economy average earnings in the year to September 1999 was 4.5 per cent, down 0.4 percentage points from the August rate
- In the manufacturing industries, the headline (three-month average) increase for September was 4.0 per cent, up 0.3 percentage points from the August rate (Figure 9, Table E.1).
- The production industries headline (three-month average) increase was 3.7 per cent for September, up 0.2 percentage points from the August rate (Table E.I).
- In the service industries the headline (three-month average) increase was 5.0 per cent in September, down 0.4 percentage points from the August rate (Figure 9,
- Public sector headline (three-month average) increase for September was 3.9 per cent compared with a year earlier, down 0.4 percentage points from the August rate (Table E. I).
- Private sector headline (three-month average) increase for September was 4.8 per cent compared with a year earlier, down 0.2 percentage points from the August rate (Table E. I).