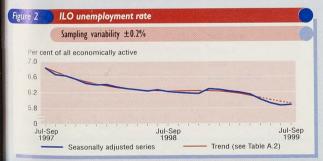

#### adlines

- O dising employment indicated by July-September 1999 Labour Force Survey (LFS) results.
- alling unemployment from July-September 1999 LFS and October claimant count.
- Employment has continued to grow. Both the ILO unemployment rate and the claimant count have fallen. The whole economy headline average earnings growth rate has also fallen.
- Force Survey data for July-September 1999 show that the working age employment rate was 74.2 per cent, up from 74.0 per cent in the preceding three months. Survey estimates te that employment grew by 110,000 over the quarter and by 329,000 over the year.
- The ILO unemployment rate was 5.9 per cent, down from 6.0 per cent in the preceding three months, and 6.2 per cent a year earlier. The claimant count fell by 8,400 in October. erage monthly fall in the claimant count has been 9,900 over the past three months and 14,600 over the past six months.
- he headline rate of growth in average earnings in September was 4.7 per cent, down from 4.9 per cent in August.
- rend estimates from the LFS appear in Table A.2.

- Employment rate was 74.2 per cent among people of working age in the July-September 1999 period, up from 74.0 per cent in April-June 1999 and up from 73.7 per cent a year earlier (Figure 1, Table A.1).
- ILO unemployment rate was 5.9 per cent in the July-September 1999 period, down from 6.0 per cent in April-June 1999 and down from 6.2 per cent a year earlier (Figure 2, Table A. I).
- Employment was 27.50 million in July-September 1999, up 329,000 over the
- Workforce jobs rose by 239,000 over the year to 27.75 million in June 1999; this rise comprised 158,000 male jobs and 81,000 female jobs (Table A.3).
- ILO unemployment level was 1.72 million in July-September 1999. This is 86,000 lower than a year ago (Table A.1).
- Claimant count down 8,400 in month to October to 1.20 million. Claimant count rate in October was 4.2 per cent, unchanged from the September rate (Table A.3).
- Economic activity rate was 78.9 per cent among people of working age in July-September 1999, up from 78.8 per cent in April-June 1999 and up from 78.7 per cent a year earlier (Table A.1).
- Economic inactivity rate was 21.1 per cent among people of working age in the July-September 1999 period, down from 21.2 per cent in April-June 1999 and down from 21.3 per cent a year earlier (Table A.1).
- GB headline rate for average earnings was 4.7 per cent in September compared with a year earlier. This is down 0.2 percentage points from the August rate (Figure 3, Table A.3).
- New vacancies notified to Jobcentres up 7,800 in October to 240,600
- Stock of unfilled vacancies up 24,400 in October to 340,800 (Table G.1).