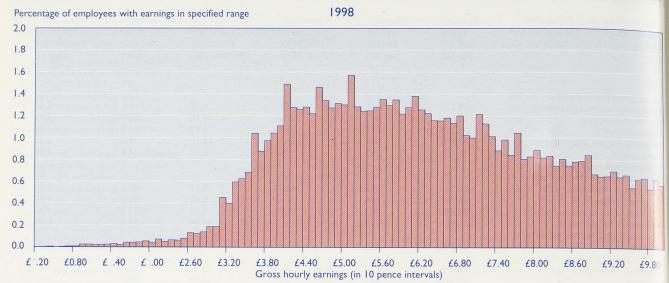

641 Patterns of pay

Results of the 1999 New Earnings Survey.

Claire Nichol and Derek Bird, Office for National Statistics

655 TEC and CCTE performance indicators 1998-9

Training, Investors in People and equal opportunities performance tables. **Lynne Ford**, Department for Education and Employment