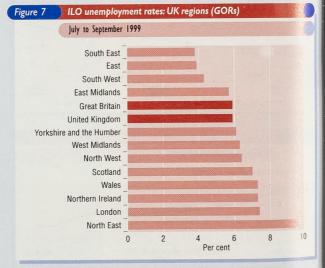

#### UNEMPLOYMENT

- Number of people ILO unemployed for between six and 12 months down 8,000 over the year to 264,000 in July-September 1999 (Table C.1).
- ILO unemployment over 12 months fell 33,000 in year to stand at 505,000 in July-September 1999 (Table C.1).
- ILO unemployment for those aged 18 to 24 years fell 46,000 over the year to stand at 400,000 in July-September 1999 (Figure 6, Table C.1).
- ILO unemployment rate for UK Government Office Regions down in all regions over the year except East Midlands, North East, and West Midlands Highest rate is in the North East at 9.7 per cent and lowest is in the South East region at 3.8 per cent (Figure 7, Table A.4).
- O Claimant count over 12 months (computerised claims only, unadjusted) shows a fall of 66.800 over the year to 284,500 in October 1999 (Table C.12).
- Total claimants aged 18-24 (computerised claims only, unadjusted) stood at 272.800 in October 1999, a fall of 37,000 over the year (Table C.12).
- O Claimant count aged 18 to 24 over 12 months (computerised claims only, unadjusted) stood at 9,200 in October 1999, a fall of 28,900 over the year (Table C.12).
- Number of people in categories affected by New Deal (computerised claims only, unadjusted):