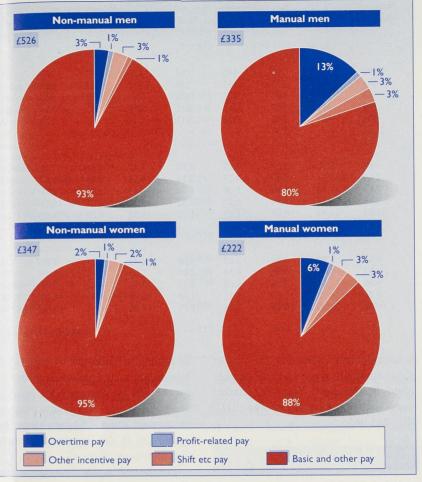

loyees earned less than £190 per week, whereas at the other end of the scale, 10 per cent earned more than £645 (see *Table 3*).

The ratio between these two numbers – just under 3.4 in April 1999 – gives a measure of the dispersion of weekly earnings. The spread was greatest for non-manual men, where the top decile was 3.7 times the bottom decile, and smallest for manual women (2.3 times). A similar pattern can be observed for gross hourly earnings. The ratio of the highest to the lowest decile for all full-time employees was 3.6, again with non-manual men showing the greatest spread (the top decile was 3.9 times the bottom decile) and manual women showing the least spread (2.1 times).

Components of average gross weekly pay, full-time employees on adult rates; Great Britain; April 1999



Source: New Earnings Survey

In the year to April 1999, the dispersion of earnings narrowed slightly as weekly earnings increased by 4.3 per cent at the bottom decile and by 3.7 per cent at the top. Earnings at both ends of the distribution have increased in real terms as the Retail Prices Index (RPI) reported an increase of 1.6 per cent for the same period. *Figure 5* shows the pattern of growth in the top and bottom deciles of gross weekly earnings and the RPI since 1986.

The NES can also be used to estimate the proportion of employees earning below specific amounts. Certain amounts are of interest because of their relationship to overall mean or median earnings. Such figures can be used, among other things, as useful indicators of the effect of the introduction of a minimum wage.

##