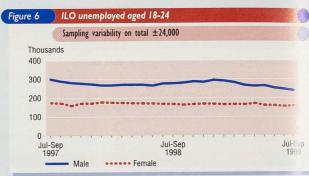

#### UNEMPLOYMENT

- Number of people ILO unemployed for between six and 12 months down 8,000 over the year to 264,000 in July-September 1999 (Table C.1).
- ILO unemployment over 12 months fell 33,000 in year to stand at 505,000 in July-September 1999 (Table C.1).
- ILO unemployment for those aged 18 to 24 years fell 46,000 over the year to stand at 400,000 in July-September 1999 (Figure 6, Table C.1).
- ILO unemployment rate for UK Government Office Regions down in all regions over the year except East Midlands, North East, and West Midlands Highest rate is in the North East at 9.7 per cent and lowest is in the South East region at 3.8 per cent (Figure 7, Table A.4).
- O Claimant count over 12 months (computerised claims only, unadjusted) shows a fall of 66.800 over the year to 284,500 in October 1999 (Table C.12).
- Total claimants aged 18-24 (computerised claims only, unadjusted) stood at 272.800 in October 1999, a fall of 37,000 over the year (Table C.12).
- O Claimant count aged 18 to 24 over 12 months (computerised claims only, unadjusted) stood at 9,200 in October 1999, a fall of 28,900 over the year (Table C.12).
- Number of people in categories affected by New Deal (computerised claims only, unadjusted):