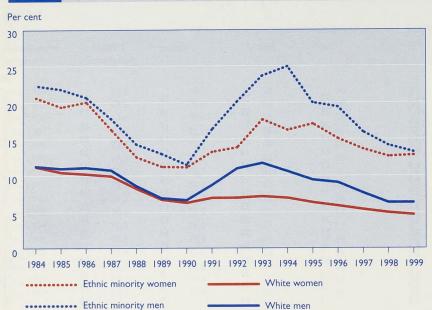

#### Features

Trends in the labour market participation of ethnic groups

Latest Labour Force Survey data on the labour market position of people from different ethnic groups.

Frances Sly, Tim Thair and Andrew Risdon, Office for National Statistics