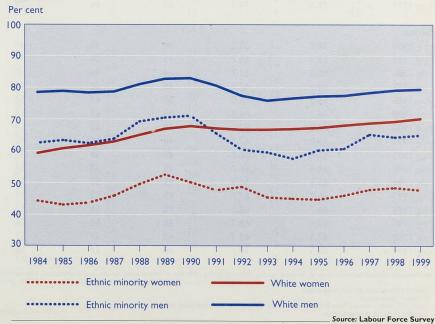

#### Features

Trends in the labour market participation of ethnic groups

Latest Labour Force Survey data on the labour market position of people from different ethnic groups.

Frances Sly, Tim Thair and Andrew Risdon, Office for National Statistics