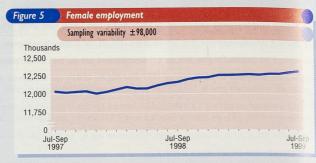

#### **EMPLOYMENT**

- Men in employment up 69,000 since April-June 1999 to 15.19 million in July-September 1999, and women up 41,000 in the same period to 12.32 million (Figures 4 and 5, Table B.1).
- People in full-time employment up 84,000 since April-June 1999 to 20.67 million in July-September 1999. People in part-time employment up 28,000 over the same period to 6.83 million (Table B.1).
- Manufacturing employee jobs down by 156,000 in the three months to September 1999 compared with the same three months a year ago, at 3.97 million
- The LFS estimate of the total number of actual hours worked per week was 907 million during July-September 1999, up 0.5 per cent from July-September 1998. This is due to an increase in total employment of 1.2 per cent over the year combined with a decrease of 0.7 per cent in average actual weekly hours (Table B.21).