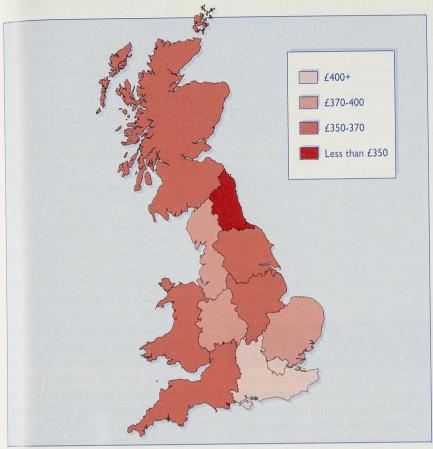

# Family Expenditure Survey 1998-99

Average gross weekly household income in the UK was £457 in 1998-99, according to the latest Family Expenditure Survey (FES). This was up from £429 a year earlier. Detailed FES results have been published by ONS in the annual publication Family Spending.

The FES is a continuous survey conducted by ONS; its primary purpose is to provide weights for the Retail Prices Index. These weights fix the relative importance of the components of the basket of goods and service that make up the RPI. The 1998-99 results cover the period April 1998 to March 1999. Two significant improvements were made to the FES for this year: data have been reweighted to compensate for lower response rates among some types of households compared with others; and information is included from expenditure diaries kept by children aged between seven and 15.

The FES shows that average weekly household expenditure was £352, up from

category of spending was leisure goods and services (accounting on average for £59.80 a week), followed by food and non-alcoholic