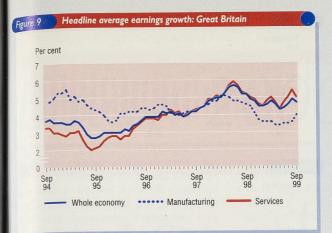

#### GR AVERAGE EARNINGS

- Headline (three-month average) rate of increase in average earnings for the whole economy in the year to September 1999 was provisionally estimated to be 4.7 per cent, down 0.2 percentage points from the August rate (Figure 9 Table E. I).
- The actual increase in whole economy average earnings in the year to September 1999 was 4.5 per cent, down 0.4 percentage points from the August rate
- In the manufacturing industries, the headline (three-month average) increase for September was 4.0 per cent, up 0.3 percentage points from the August rate (Figure 9, Table E.1).
- The production industries headline (three-month average) increase was 3.7 per cent for September, up 0.2 percentage points from the August rate (Table E.I).
- In the service industries the headline (three-month average) increase was 5.0 per cent in September, down 0.4 percentage points from the August rate (Figure 9,
- Public sector headline (three-month average) increase for September was 3.9 per cent compared with a year earlier, down 0.4 percentage points from the August rate (Table E. I).
- Private sector headline (three-month average) increase for September was 4.8 per cent compared with a year earlier, down 0.2 percentage points from the August rate (Table E. I).