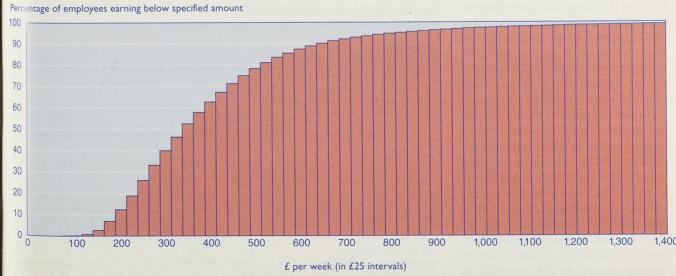

shows the pattern of growth in the top and bottom deciles of gross weekly earnings and the RPI since 1986.

The NES can also be used to estimate the proportion of employees earning below specific amounts. Certain amounts are of interest because of their relationship to overall mean or median earnings. Such figures can be used, among other things, as useful indicators of the effect of the introduction of a minimum wage.

## The national minimum wage

The national minimum wage was introduced on 1 April 1999 and was set, in broad terms, at £3.60 for employees aged 22 or over and £3.00 for those aged 18 to 21. Its introduction is likely to have affected the distribution of hourly earnings. *Figure 6* shows a considerable upward shift at the bottom of the distribution in 1999 by comparison





Source: New Earnings Survey

Table 3

Distribution of pay; Great Britain; April 1999

| Full-time employees on adult rates,                       | Men    |                |       | Women  |                |       | Men and | women          |       |
|-----------------------------------------------------------|--------|----------------|-------|--------|----------------|-------|---------|----------------|-------|
| whose pay for the survey period was unaffected by absence | Manual | Non-<br>manual | All   | Manual | Non-<br>manual | All   | Manual  | Non-<br>manual | All   |
| Gross weekly earnings (£) including                       |        |                |       |        |                |       |         |                |       |
| vertime pay and overtime hours: