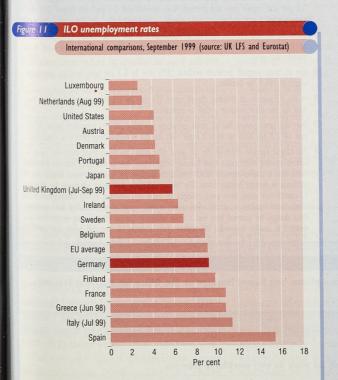

#### INTERNATIONAL COMPARISONS

- UK ILO unemployment rate in July-September 1999 was 5.9 per cent, below the EU average of 9.1 per cent in September 1999 and lower than all EU countries except Austria, Denmark, Luxembourg, the Netherlands and Portugal (Figure 11, Table C.51).
- UK ILO unemployment rate among under-25s, at 12.7 per cent in July-September 1999, was lower than all EU countries except Austria, Denmark, Germany, Ireland, Luxembourg, the Netherlands and Portugal.
- In EU countries there was an average increase in consumer prices of 1.2 per cent (provisional) over the 12 months to September, the same as in the UK. Over the same period consumer prices rose in France by 0.6 per cent (provisional) and in Germany by 0.8 per cent.