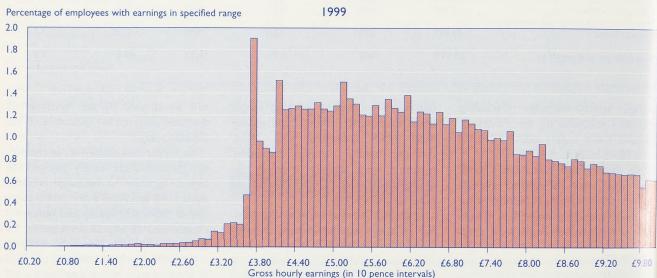

641 Patterns of pay

Results of the 1999 New Earnings Survey.

Claire Nichol and Derek Bird, Office for National Statistics

655 TEC and CCTE performance indicators 1998-9

Training, Investors in People and equal opportunities performance tables. **Lynne Ford**, Department for Education and Employment