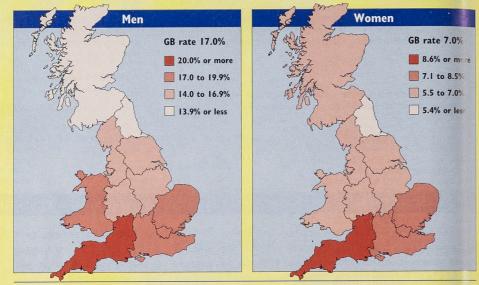

### (a) SELF-EMPLOYMENT

Figure 2 gives the numbers of self-employed people in winter 1996/7 as a percentage of all in employment, by GOR. A greater proportion of men (around one in six) than women (around one in 14) were self-employed. For both men and women, the region with the highest proportion of selfemployed was the South West, where around one in five men and almost one in 11 women were self-employed. This may be explained partly by the unusual nature of the labour market in the South West, which also has a lower proportion of full-time workers than any other region. For more detail on the labour force in the South West, see 'Spotlight on the South West', Labour Market Trends, January 1997, p15.

### Figure 2 Self-employed people as a percentage of all in employment, by Government Office Region (Great Britain, winter 1996/7, not seasonally adjusted)