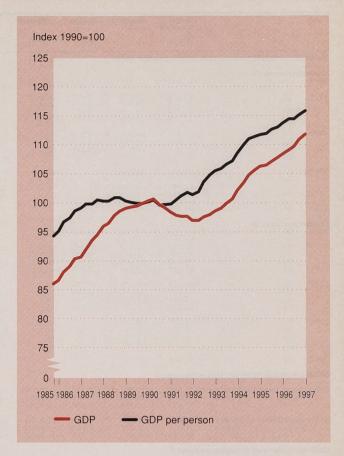

### Tables 0.5, 6.1-6.5

- Gross Domestic Product (GDP) in the first quarter of 1997 was 0.9 per cent higher than in the previous quarter and 3.1 per cent higher than a year earlier.
- Excluding oil and gas, GDP in the first quarter of 1997 was 1.0 per cent higher than the previous quarter and 3.1 per cent higher than a year earlier.
- Retail sales volumes in the three months to May were 1.8 per cent higher than in the previous three months and 4.9 per cent higher than a year earlier.
- Manufacturing output in the three months to May was 0.2 per cent higher than in the previous three months and 1.7 per cent up on a year earlier.
- Construction output in the first quarter of 1997 was 1.1 per cent higher than the previous quarter and 3.6 per cent higher than a year earlier.
- Manufacturing investment in the first quarter of 1997 was 6.4 per cent higher than the previous quarter but was 4.5 per cent lower than a year earlier.
- Government consumption in the first quarter of 1997 was 0.4 per cent lower than the previous quarter but 1.4 per cent higher than a year earlier.
- The balance of trade in goods in the three months to April was in deficit by £2.4 billion, down from a deficit of £2.5 billion in the previous three months and from £3.8 billion a year earlier.
- ◆ Excluding oil and erratics, export volumes in the three months to April were 2.9 per cent up on the previous three months and 6.7 per cent higher than a year earlier.