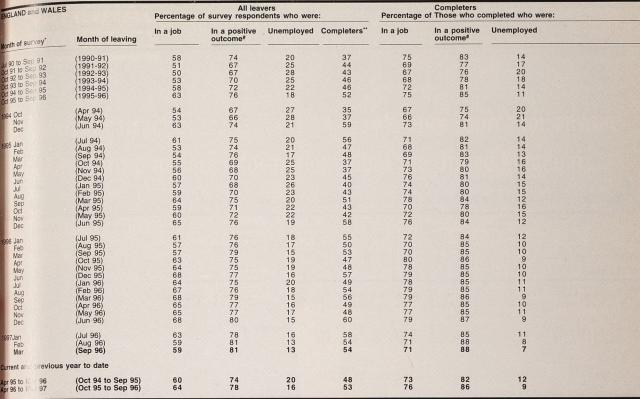

### TRAINING

Tables 77 8 1-86

- Seasonally adjusted, three million (14.3 per cent) employees of working age in Great Britain received job-related training in the four weeks prior to LFS interview during winter 1996/7. This suggests a very slight increase on autumn 1996. (Table 7.7)
- The number participating in Training for Work (TfW) in England and Wales at the beginning of May 1997 was 22 per cent lower than it was in May 1996. (Table 8.1)
- The proportion of leavers from TfW between October 1995 and September 1996 who were in a job six months after leaving was 2 percentage points higher than the figures for leavers between October 1994 and September 1995. This proportion continues to show an unward trend (Table 8.3)
- The proportion who gained a qualification in the same period was 4 percentage points lower than the equivalent for leavers a year earlier. (Table 8.4)
- The number of Youth Training (YT). participants in England and Wales in May 1997 was 13 per cent lower than in the previous year, but the number on YT and Modern Apprenticeships combined was up by 8 per cent (Table 8 1)
- The proportion of YT leavers in the 12 months to September 1996 who were in a iob six months after leaving was 4 percentage points higher than for leavers in the twelve months to September 1995. (Table 8.5)
- The proportion of YT leavers in September 1996 who gained a qualification while on the programme was the same as for 12 months earlier. The proportion who gained a full qualification rose by 2 percentage points. (Table 8.1).
- The number of people on Modern Apprenticeships in England and Wales was 79,600 in March 1997. Although this represents a small fall over the previous month, the overall trend for the programme shows it continuing to increase steadily in size. (Table 8.1)