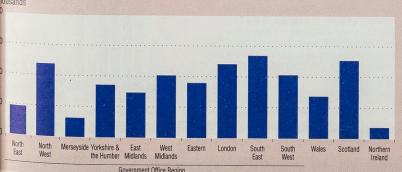

### (a) SELF-EMPLOYMENT

Figure 2 gives the numbers of self-employed people in winter 1996/7 as a percentage of all in employment, by GOR. A greater proportion of men (around one in six) than women (around one in 14) were self-employed. For both men and women, the region with the highest proportion of selfemployed was the South West, where around one in five men and almost one in 11 women were self-employed. This may be explained partly by the unusual nature of the labour market in the South West, which also has a lower proportion of full-time workers than any other region. For more detail on the labour force in the South West, see 'Spotlight on the South West', Labour Market Trends, January 1997, p15.

### Figure 2 Self-employed people as a percentage of all in employment, by Government Office Region (Great Britain, winter 1996/7, not seasonally adjusted)