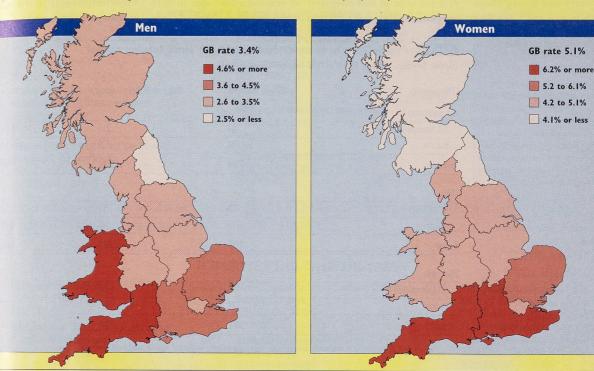

### (a) SELF-EMPLOYMENT

Figure 2 gives the numbers of self-employed people in winter 1996/7 as a percentage of all in employment, by GOR. A greater proportion of men (around one in six) than women (around one in 14) were self-employed. For both men and women, the region with the highest proportion of selfemployed was the South West, where around one in five men and almost one in 11 women were self-employed. This may be explained partly by the unusual nature of the labour market in the South West, which also has a lower proportion of full-time workers than any other region. For more detail on the labour force in the South West, see 'Spotlight on the South West', Labour Market Trends, January 1997, p15.