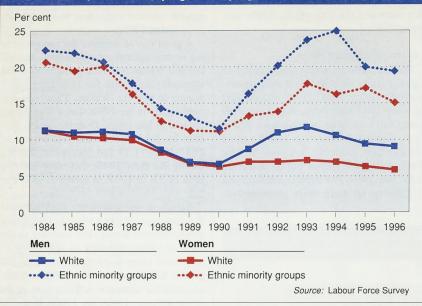

### **Feature**

Trends in labour market participation of ethnic groups: 1984-1996

The latest key statistics from the LFS on the labour market position of people from the main ethnic minority groups.