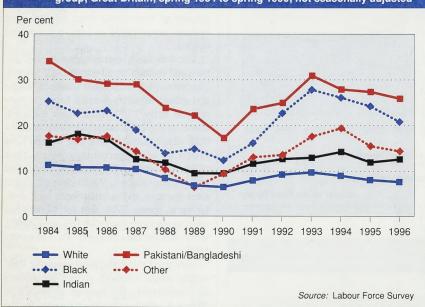

### **Feature**

Trends in labour market participation of ethnic groups: 1984-1996

The latest key statistics from the LFS on the labour market position of people from the main ethnic minority groups.