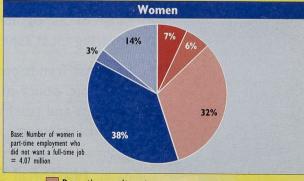

### REASONS GIVEN BY PART-TIME WORKERS FOR NOT WANTING A FULL-TIME JOB

ondents to give more precise

times adds new categories to facilities available,' was added in ng questions, often because autumn 1996. In this quarter, growing interest in a around seven out of ten people iously unspecified area of a in part-time employment did not

vers. An example of this is stated that they were financially the autumn quarters. A new women. Nearly half of men in (compared with around one in

Labour Force Survey category, insufficient childcare part-time employment gave 20 for men). 'another reason' for not wanting to work full-time; the majority of these men were aged 50 or over. For women, the two categories stion. This improves the want a full-time job - the reasons with the largest proportions were ty of LFS data by enabling they gave are shown in Figure 1. spending more time with the For men, around three in ten family, at around four in ten (compared with around one in reason for not wanting a secure but wanted to work, eight for men), and domestic time job' question, available compared with around one in 14 commitments, at around a third

Around one in 30 women (and hardly any men) gave insufficient childcare facilities as their reason. Comparison with the reasons given in autumn 1995, when this response was not available, suggests that generally these people would previously have cited domestic commitments as the reason.

### Figure 1 People in part-time employment, by reason for not wanting a full-time job Freat Britain, autumn 1996, not seasonally adjusted)

Earn enough working part-time Insufficient childcare facilities available\*

Domestic commitments Another reason