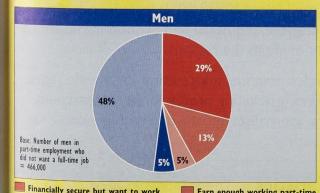

### REASONS GIVEN BY PART-TIME WORKERS FOR NOT WANTING A FULL-TIME JOB

ondents to give more precise

times adds new categories to facilities available,' was added in ng questions, often because autumn 1996. In this quarter, growing interest in a around seven out of ten people iously unspecified area of a in part-time employment did not

vers. An example of this is stated that they were financially the autumn quarters. A new women. Nearly half of men in (compared with around one in

Labour Force Survey category, insufficient childcare part-time employment gave 20 for men). 'another reason' for not wanting to work full-time; the majority of these men were aged 50 or over. For women, the two categories stion. This improves the want a full-time job - the reasons with the largest proportions were ty of LFS data by enabling they gave are shown in Figure 1. spending more time with the For men, around three in ten family, at around four in ten (compared with around one in reason for not wanting a secure but wanted to work, eight for men), and domestic time job' question, available compared with around one in 14 commitments, at around a third

Around one in 30 women (and hardly any men) gave insufficient childcare facilities as their reason. Comparison with the reasons given in autumn 1995, when this response was not available, suggests that generally these people would previously have cited domestic commitments as the reason.

### Figure 1 People in part-time employment, by reason for not wanting a full-time job Freat Britain, autumn 1996, not seasonally adjusted)

Earn enough working part-time Insufficient childcare facilities available\*

Domestic commitments Another reason