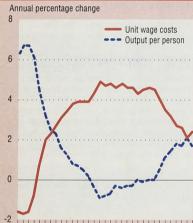

### PRODUCTIVITY AND UNIT WAGE COSTS

Figure 6. Tables 1.8, 5.8

- Manufacturing output was 1.7 per cent. higher in the three months ending May 1997 compared with a year earlier. (Table 1.8)
- Manufacturing productivity in terms of output per head was 1.7 per cent higher in the three months ending May 1997 compared with a year earlier. (Table 1.8)
- Manufacturing unit wage costs rose by 2.4 per cent in the three months ending May 1997 compared with a year earlier.
- Whole economy output per head was 1.9. per cent higher in the first quarter of 1997 compared with a year earlier. (Table 1.8)
- Whole economy unit wage costs were 2.8 per cent higher in the first quarter of 1997 compared with a year earlier. (Table 5.8)

### Manufacturing unit wage costs and output per person; September 1994-May 1997; United Kingdom

Sep Nov Jan Mar May Jul Sep Nov Jan Mar May Jul Sep Nov Jan Mar May