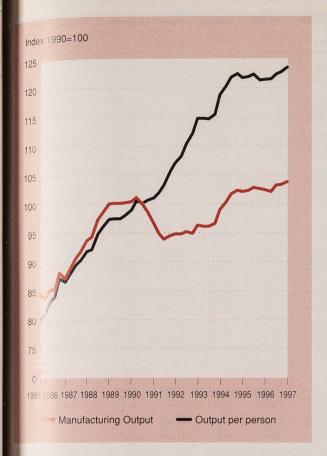

### PRODUCTIVITY AND UNIT WAGE COSTS

Figure 6. Tables 1.8, 5.8

- Manufacturing output was 1.7 per cent. higher in the three months ending May 1997 compared with a year earlier. (Table 1.8)
- Manufacturing productivity in terms of output per head was 1.7 per cent higher in the three months ending May 1997 compared with a year earlier. (Table 1.8)
- Manufacturing unit wage costs rose by 2.4 per cent in the three months ending May 1997 compared with a year earlier.
- Whole economy output per head was 1.9. per cent higher in the first quarter of 1997 compared with a year earlier. (Table 1.8)
- Whole economy unit wage costs were 2.8 per cent higher in the first quarter of 1997 compared with a year earlier. (Table 5.8)

### Manufacturing unit wage costs and output per person; September 1994-May 1997; United Kingdom

Sep Nov Jan Mar May Jul Sep Nov Jan Mar May Jul Sep Nov Jan Mar May