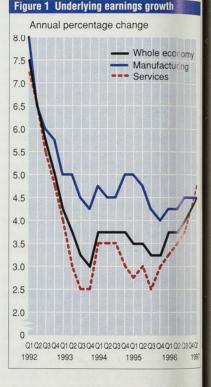

### Figure 5. *Tables 5.1, 5.3*

- ◆ The underlying rate of increase in average earnings for the whole economy in the year to May 1997 was provisionally estimated to be 4½ per cent, a quarter point lower than the April figure. (Table 5.1)
- ◆ The actual increase in whole economy average earnings over the same period was 4.2 per cent. (Table 5.1)
- ◆ In the manufacturing industries, the underlying increase was 4½ per cent which was unchanged from the April figure. (Table 5.1)
- The November 1993 and September to December 1995 rates were the lowest since 1967.
- ◆ The production industries increase was 4½ per cent. This is unchanged from the April figure and is the fourth successive month at 4½. (Table 5.1)
- ♦ In the service industries the increase was 4½ per cent, a quarter point lower than the April rate. (Table 5.1)

### Figure 5 Underlying average earnings index; March 1993-May1997; Great Britain