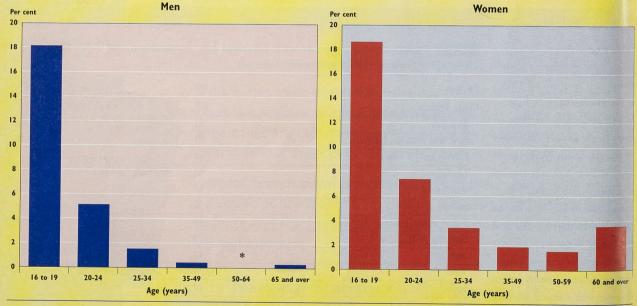

### REASONS GIVEN BY PART-TIME WORKERS FOR NOT WANTING A FULL-TIME JOB

ondents to give more precise

times adds new categories to facilities available,' was added in ng questions, often because autumn 1996. In this quarter, growing interest in a around seven out of ten people iously unspecified area of a in part-time employment did not

vers. An example of this is stated that they were financially the autumn quarters. A new women. Nearly half of men in (compared with around one in

Labour Force Survey category, insufficient childcare part-time employment gave 20 for men). 'another reason' for not wanting to work full-time; the majority of these men were aged 50 or over. For women, the two categories stion. This improves the want a full-time job - the reasons with the largest proportions were ty of LFS data by enabling they gave are shown in Figure 1. spending more time with the For men, around three in ten family, at around four in ten (compared with around one in reason for not wanting a secure but wanted to work, eight for men), and domestic time job' question, available compared with around one in 14 commitments, at around a third

Around one in 30 women (and hardly any men) gave insufficient childcare facilities as their reason. Comparison with the reasons given in autumn 1995, when this response was not available, suggests that generally these people would previously have cited domestic commitments as the reason.