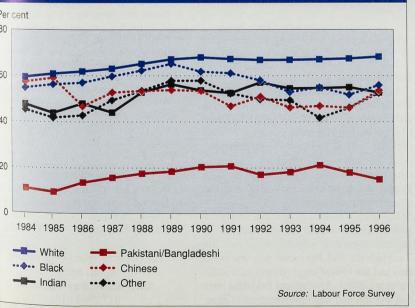

### **Feature**

Trends in labour market participation of ethnic groups: 1984-1996

The latest key statistics from the LFS on the labour market position of people from the main ethnic minority groups.