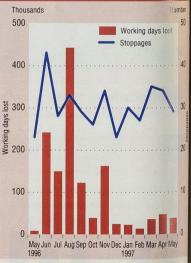

### LABOUR DISPUTES

- ◆ It was provisionally estimated that 37,000 working days were lost because of stoppages of work in May 1997. This is lower than the revised estimate for April 1997 (47,000) and more than four times higher than the corresponding figure for May 1996 (8,000).
- The number of working days lost in the 12 months to May 1997 was provisionally estimated to be 1,337,000 - equivalent to 60 days lost per 1,000 employees. The latest estimate is higher than each of the corresponding periods for the previous six years, and is more than three times higher than the corresponding period a year ago (382,000).
- ◆ Some 66 per cent of the 1,337,000 days were lost in the transport, storage and communication group (885,000), 11 per cent were lost in education (146,000), and a further 9 per cent were lost in public
- A provisional total of 254 stoppages were recorded as being in progress in the 12 months to May 1997, which is higher than the corresponding period last year (233). The provisional single month figure for May is 29, which compares with 23 in May 1996.

# Working days lost due to labour May 1996-May 1997; United Kin

If you have any comments or suggestions on the Labour Market Update please ring Cathy Baker at the Office for National Statistics, tel: 0.171 533 60%