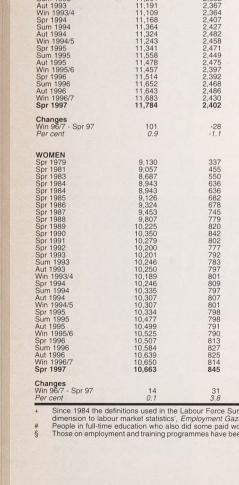

### TRAINING

Tables 77 8 1-86

- Seasonally adjusted, three million (14.3 per cent) employees of working age in Great Britain received job-related training in the four weeks prior to LFS interview during winter 1996/7. This suggests a very slight increase on autumn 1996. (Table 7.7)
- The number participating in Training for Work (TfW) in England and Wales at the beginning of May 1997 was 22 per cent lower than it was in May 1996. (Table 8.1)
- The proportion of leavers from TfW between October 1995 and September 1996 who were in a job six months after leaving was 2 percentage points higher than the figures for leavers between October 1994 and September 1995. This proportion continues to show an unward trend (Table 8.3)
- The proportion who gained a qualification in the same period was 4 percentage points lower than the equivalent for leavers a year earlier. (Table 8.4)
- The number of Youth Training (YT). participants in England and Wales in May 1997 was 13 per cent lower than in the previous year, but the number on YT and Modern Apprenticeships combined was up by 8 per cent (Table 8 1)
- The proportion of YT leavers in the 12 months to September 1996 who were in a iob six months after leaving was 4 percentage points higher than for leavers in the twelve months to September 1995. (Table 8.5)
- The proportion of YT leavers in September 1996 who gained a qualification while on the programme was the same as for 12 months earlier. The proportion who gained a full qualification rose by 2 percentage points. (Table 8.1).
- The number of people on Modern Apprenticeships in England and Wales was 79,600 in March 1997. Although this represents a small fall over the previous month, the overall trend for the programme shows it continuing to increase steadily in size. (Table 8.1)