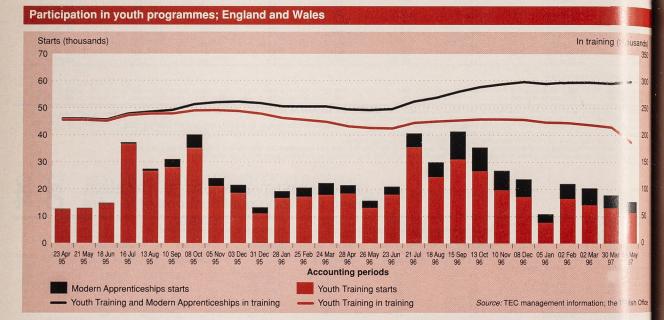

### TRAINING

Tables 77 8 1-86

- Seasonally adjusted, three million (14.3 per cent) employees of working age in Great Britain received job-related training in the four weeks prior to LFS interview during winter 1996/7. This suggests a very slight increase on autumn 1996. (Table 7.7)
- The number participating in Training for Work (TfW) in England and Wales at the beginning of May 1997 was 22 per cent lower than it was in May 1996. (Table 8.1)
- The proportion of leavers from TfW between October 1995 and September 1996 who were in a job six months after leaving was 2 percentage points higher than the figures for leavers between October 1994 and September 1995. This proportion continues to show an unward trend (Table 8.3)
- The proportion who gained a qualification in the same period was 4 percentage points lower than the equivalent for leavers a year earlier. (Table 8.4)
- The number of Youth Training (YT). participants in England and Wales in May 1997 was 13 per cent lower than in the previous year, but the number on YT and Modern Apprenticeships combined was up by 8 per cent (Table 8 1)
- The proportion of YT leavers in the 12 months to September 1996 who were in a iob six months after leaving was 4 percentage points higher than for leavers in the twelve months to September 1995. (Table 8.5)
- The proportion of YT leavers in September 1996 who gained a qualification while on the programme was the same as for 12 months earlier. The proportion who gained a full qualification rose by 2 percentage points. (Table 8.1).
- The number of people on Modern Apprenticeships in England and Wales was 79,600 in March 1997. Although this represents a small fall over the previous month, the overall trend for the programme shows it continuing to increase steadily in size. (Table 8.1)