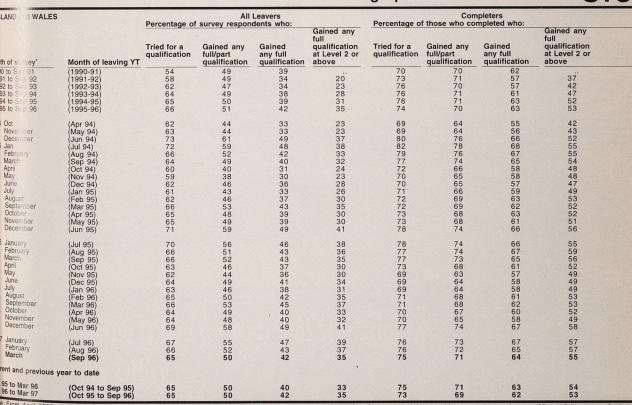

### TRAINING

Tables 77 8 1-86

- Seasonally adjusted, three million (14.3 per cent) employees of working age in Great Britain received job-related training in the four weeks prior to LFS interview during winter 1996/7. This suggests a very slight increase on autumn 1996. (Table 7.7)
- The number participating in Training for Work (TfW) in England and Wales at the beginning of May 1997 was 22 per cent lower than it was in May 1996. (Table 8.1)
- The proportion of leavers from TfW between October 1995 and September 1996 who were in a job six months after leaving was 2 percentage points higher than the figures for leavers between October 1994 and September 1995. This proportion continues to show an unward trend (Table 8.3)
- The proportion who gained a qualification in the same period was 4 percentage points lower than the equivalent for leavers a year earlier. (Table 8.4)
- The number of Youth Training (YT). participants in England and Wales in May 1997 was 13 per cent lower than in the previous year, but the number on YT and Modern Apprenticeships combined was up by 8 per cent (Table 8 1)
- The proportion of YT leavers in the 12 months to September 1996 who were in a iob six months after leaving was 4 percentage points higher than for leavers in the twelve months to September 1995. (Table 8.5)
- The proportion of YT leavers in September 1996 who gained a qualification while on the programme was the same as for 12 months earlier. The proportion who gained a full qualification rose by 2 percentage points. (Table 8.1).
- The number of people on Modern Apprenticeships in England and Wales was 79,600 in March 1997. Although this represents a small fall over the previous month, the overall trend for the programme shows it continuing to increase steadily in size. (Table 8.1)