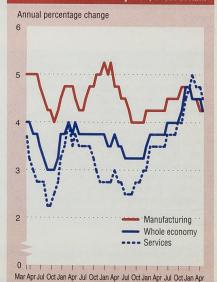

### Figure 5. *Tables 5.1, 5.3*

- ◆ The underlying rate of increase in average earnings for the whole economy in the year to May 1997 was provisionally estimated to be 4½ per cent, a quarter point lower than the April figure. (Table 5.1)
- ◆ The actual increase in whole economy average earnings over the same period was 4.2 per cent. (Table 5.1)
- ◆ In the manufacturing industries, the underlying increase was 4½ per cent which was unchanged from the April figure. (Table 5.1)
- The November 1993 and September to December 1995 rates were the lowest since 1967.
- ◆ The production industries increase was 4½ per cent. This is unchanged from the April figure and is the fourth successive month at 4½. (Table 5.1)
- ♦ In the service industries the increase was 4½ per cent, a quarter point lower than the April rate. (Table 5.1)

### Figure 5 Underlying average earnings index; March 1993-May1997; Great Britain

### PRODUCTIVITY AND UNIT WAGE COSTS

Figure 6. Tables 1.8, 5.8

- Manufacturing output was 1.7 per cent. higher in the three months ending May 1997 compared with a year earlier. (Table 1.8)
- Manufacturing productivity in terms of output per head was 1.7 per cent higher in the three months ending May 1997 compared with a year earlier. (Table 1.8)
- Manufacturing unit wage costs rose by 2.4 per cent in the three months ending May 1997 compared with a year earlier.
- Whole economy output per head was 1.9. per cent higher in the first quarter of 1997 compared with a year earlier. (Table 1.8)
- Whole economy unit wage costs were 2.8 per cent higher in the first quarter of 1997 compared with a year earlier. (Table 5.8)