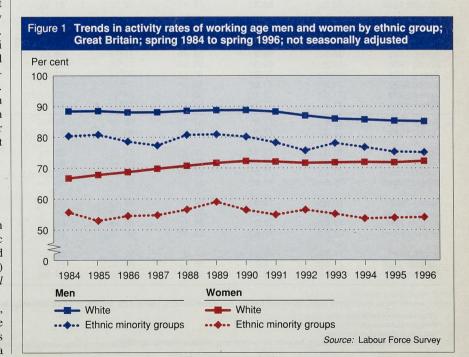

### **Feature**

Trends in labour market participation of ethnic groups: 1984-1996

The latest key statistics from the LFS on the labour market position of people from the main ethnic minority groups.