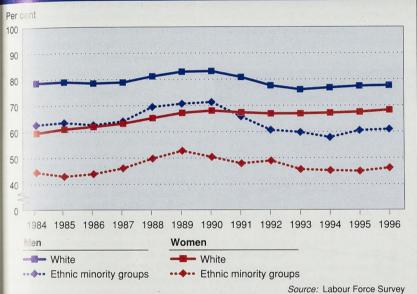

### **Feature**

Trends in labour market participation of ethnic groups: 1984-1996

The latest key statistics from the LFS on the labour market position of people from the main ethnic minority groups.