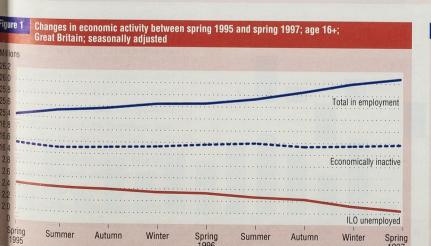

- The ILO unemployment rate in Great Britain (seasonally adjusted) was 7.2 per cent in spring 1997, down 0.3 percentage points over the quarter and 1.1 points over the year. The UK claimant count rate was 5.7 per cent in June, 0.1 percentage points lower than in May, and 2.0 points lower than in June 1996.
- The number of long-term unemployed (more than one year) in Great Britain on the ILO measure fell by 135,000 in the year to spring 1997 to stand at 758,000. The UK long-term claimant count fell by 74,600 over the quarter to April to 616,500.
- ♣ Rising employment levels were confirmed by the latest LFS results. In the quarter to spring 1997, the seasonally-adjusted Great Britain total in employment rose by 91,000 to 26,076,000. This represented an increase over the year of 431,000, and was the highest level since spring 1990. UK Workforce in Employment estimates (seasonally adjusted) showed an increase of 86,000 in the quarter ending March to a level of 26,209,000 the highest since September 1991 resulting in an annual rise of 359,000.

### **ECONOMIC ACTIVITY**

Tables 7.1-7.

The economic activity rate for all people in Great Britain aged 16 and over from the spring (March to May) 1997 LFS (seasonally adjusted) stood at 62.9 per cent, the same ate as in winter 1996/7 and 0.1 percentage points higher than spring 1996.

◆ The spring 1997 LFS recorded 84.9 per cent of men of working age as economically active compared with 71.9 per cent of women (seasonally adjusted). The difference between the rates for men and women has decreased over the year to spring 1997. The rate for men did not change over the quarter but fell 0.2 percentage points over the year, while the rate for women fell by 0.2 percentage points over the quarter but so you would be points over the quarter but so you would be points over the quarter but rose 0.3 points over the year.

The LFS shows that the net increase in the number in employment of 431,000 in the year to spring 1997 was balanced by a decrease in ILO unemployed of 285,000, an increase in the number of economically inactive of 8,000, and an increase in the total population aged 16 and over of 154,000 (all seasonally adjusted).

### Figure 2. Tables 0.1-0.4, 1.1-1.5, 7.1-7.4

- New results from the Labour Force Survey (LFS) for Great Britain, carried out in spring (March to May) 1997, showed that total employment (seasonally adjusted) stood at 26,076,000, a rise of 91,000 since winter (December to February) 1996/7, and a rise of 431,000 since spring 1996. Both male and female employment increased. The number of men in employment was up over the quarter by 42,000, and over the year by 259,000, reaching 14,395,000. The number of women in employment rose by 49,000 over the quarter, and 172,000 over the year to 11,681,000. (Table 7.1)
- ◆ According to the LFS, the number of employees in Great Britain rose by 422,000 to 22,507,000 (seasonally adjusted) between spring 1996 and spring 1997, while the number of self-employed was 47,000 higher at 3,260,000. Over the quarter to spring 1997, the number of employees rose by 106,000 but the number of self-employed fell by 17,000.
- The LFS also showed that the numbers of both full-time and part-time employees rose over the quarter (by 99,000 and 8,000 respectively) and over the year (283,000 and 139,000) to spring 1997. (Table 7.4)
- The UK Workforce in Employment (unchanged from figures published last month) rose by 86,000 (0.3 per cent) over the quarter to March, and by 359,000 over the year, to 26,209,000. This is the fourth consecutive quarterly rise, and was entirely in male employment. The increase was all in employees (104,000), while there were falls in participants in work-related government-supported training schemes (10,000), the self-employed (6,000) and armed forces (3,000). (Table 1.1)
- Manufacturing jobs in Great Britain fell by 1,000 in May to 3,941,000. Over the year the series has risen by 16,000 (0.4 per cent), compared with a rise of 2,000 (0.1 per cent ) the year before. Over the month to May the largest increase was in food products, beverages and tobacco (4,000 employees). Textiles and leather was one three industry groups showing monthly losses of 2,000. (Table 1.2)

### Figure 3, 7,1-0.4, 2.1-2.24 (except 2.18), 7.1-7.6 (except 7.4)

On the ILO basis, the LFS recorded that the seasonally-adjusted number of unemployed in Great Britain in spring 1997 stood at 2,037,000, falling 74,000 over the quarter and 285,000 over the year. (Table 7.1)

The seasonally-adjusted ILO unemployment rate fell over both the quarter and the year to spring 1997, by 0.3 and 1.1 percentage points respectively, to 7.2 per cent. (Table 7.3)

The LFS also shows that 1,294,000 men and 743,000 women (seasonally adjusted) were ILO memployed in spring 1997 - down 32,000 for men and 42,000 for women since winter 1996/7, and down 231,000 and 53,000 respectively since spring 1996. (780 9.7.1)