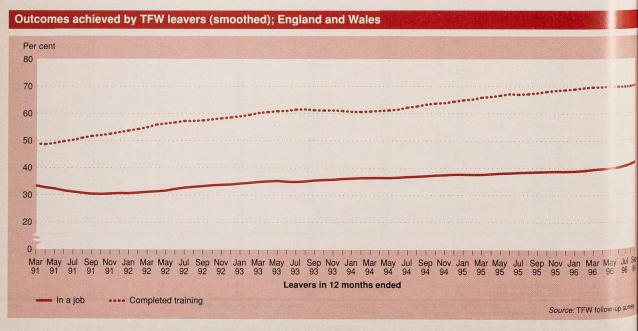

### TRAINING

Tables 77 8 1-86

- Seasonally adjusted, three million (14.3 per cent) employees of working age in Great Britain received job-related training in the four weeks prior to LFS interview during winter 1996/7. This suggests a very slight increase on autumn 1996. (Table 7.7)
- The number participating in Training for Work (TfW) in England and Wales at the beginning of May 1997 was 22 per cent lower than it was in May 1996. (Table 8.1)
- The proportion of leavers from TfW between October 1995 and September 1996 who were in a job six months after leaving was 2 percentage points higher than the figures for leavers between October 1994 and September 1995. This proportion continues to show an unward trend (Table 8.3)
- The proportion who gained a qualification in the same period was 4 percentage points lower than the equivalent for leavers a year earlier. (Table 8.4)
- The number of Youth Training (YT). participants in England and Wales in May 1997 was 13 per cent lower than in the previous year, but the number on YT and Modern Apprenticeships combined was up by 8 per cent (Table 8 1)
- The proportion of YT leavers in the 12 months to September 1996 who were in a iob six months after leaving was 4 percentage points higher than for leavers in the twelve months to September 1995. (Table 8.5)
- The proportion of YT leavers in September 1996 who gained a qualification while on the programme was the same as for 12 months earlier. The proportion who gained a full qualification rose by 2 percentage points. (Table 8.1).
- The number of people on Modern Apprenticeships in England and Wales was 79,600 in March 1997. Although this represents a small fall over the previous month, the overall trend for the programme shows it continuing to increase steadily in size. (Table 8.1)