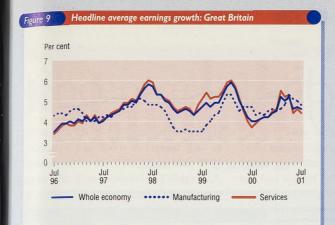

GB headline rate for average earnings was 4.6 per cent in July 2001, up 0.6 percentage points on the same period a year earlier. This is down 0.1 percentage point from the revised June 2001 rate (Figure 3, Table A.3).

#### **GB AVERAGE EARNINGS**

- Headline (three-month average) rate of increase in average earnings for the whole economy in the year to July 2001 was provisionally estimated to be 4.6 per cent, down 0.1 percentage point from the revised June 2001 rate (Figure 9 Table F 1)
- The actual increase in whole economy average earnings in the year to July 2001 was 4.2 per cent, down 0.6 percentage points from the revised June 2001
- In the manufacturing industries, the headline (three-month average) increase for July 2001 was 4.8 per cent, down 0.2 percentage points from the revised June 2001 rate (Figure 9, Table E.I).
- The private sector services headline (three-month average) increase was 4.0 per cent for July 2001, down 0.3 percentage points from the revised June 2001 rate (Table E.I).
- In the service industries the headline (three-month average) increase was 4.4 per cent in July 2001, down 0.2 percentage points from the revised June 2001 rate (Figure 9, Table E.1).
- Public sector headline (three-month average) increase for July 2001 was 5.6 per cent compared with a year earlier, up 0.1 percentage point from the revised June 2001 rate (Table F.1)
- Private sector headline (three-month average) increase for July 2001 was 4.3 per cent compared with a year earlier, down 0.3 percentage points from the revised June 2001 rate (Table E.1).