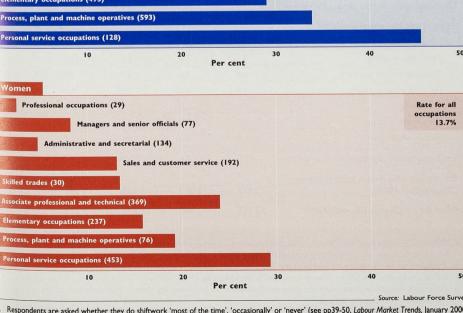

#### 467 Labour Market Spotlight

This month's topics include: working patterns; teleworking; labour market status now and one year ago; and index of topics.