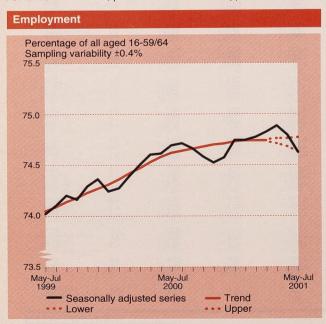

Employment rate down as indicated by May-July 2001 Labour Force Survey (LFS) results.

ILO unemployment rate unchanged in May-July 2001 LFS. Fall in August 2001 claimant count.

working age employment rate has fallen with little change in the number of people in employment. The ILO unemployment rate was unchanged but the number of people claiming apployment-related benefits was lower. The whole economy headline average earnings growth rate has fallen.

our Force Survey data for May to July 2001 show that the working age employment rate was 74.6 per cent, down 0.2 percentage points over the preceding three months. Survey mates indicate that employment rose by 13,000 over the quarter and by 191,000 over the year.

2001 data: Workforce Jobs.

■ Employment rate was 74.6 per cent among people of working age in the May-July 2001 period, down 0.2 percentage points from February-April 2001 and down 0.1 percentage point on the same period a year earlier (Figure 1, Table A.1).