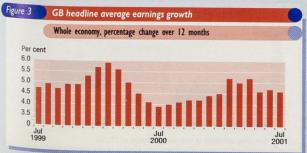

Employment rate down as indicated by May-July 2001 Labour Force Survey (LFS) results.

ILO unemployment rate unchanged in May-July 2001 LFS. Fall in August 2001 claimant count.

working age employment rate has fallen with little change in the number of people in employment. The ILO unemployment rate was unchanged but the number of people claiming apployment-related benefits was lower. The whole economy headline average earnings growth rate has fallen.

headline rate of growth of average earnings in July 2001 was 4.6 per cent, down 0.1 percentage point from June 2001.

GB headline rate for average earnings was 4.6 per cent in July 2001, up 0.6 percentage points on the same period a year earlier. This is down 0.1 percentage point from the revised June 2001 rate (Figure 3, Table A.3).