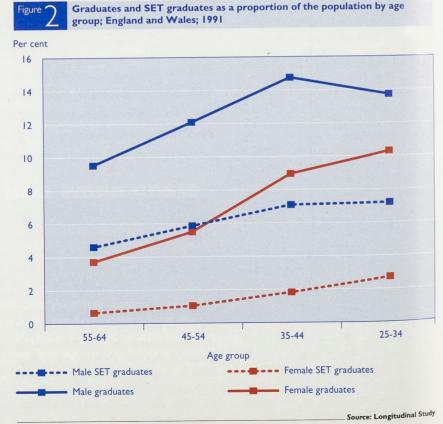

## 485 Science teaching: the demographic squeeze

An analysis of data from the ONS Longitudinal Study.

Louisa Blackwell, Kevin Lynch and Sara Jones, Centre for Longitudinal Studies, Institute of Education