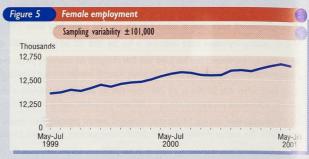

#### **EMPLOYMENT**

- Men in employment down 15,000 since February-April 2001 to 15.50 million in May-July 2001, and women up 28,000 in the same period to 12.65 million (Figures 4 and 5, Table B.1).
- People in full-time employment up 21,000 since February-April 2001 to 21.15 million in May-July 2001. People in part-time employment down 8 000 over the same period to 7.01 million (Table B.1)
- Manufacturing employee jobs down by 119,000 in the three months to July 2001 compared with the same three months a year ago, at 3.83 million (Table B 12)
- The LFS estimate of the total number of actual hours worked per week was 924.7 million during May-July 2001, up 0.9 per cent from May-July 2000. This is due to an increase in total employment of 0.7 per cent over the year combined with an increase of 0.3 per cent in average actual weekly hours (Table B.21).