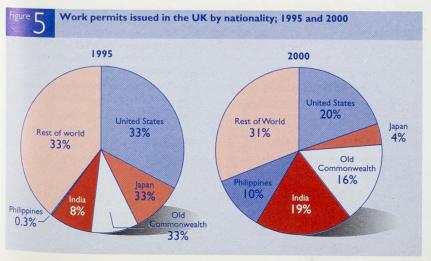

# 473 Foreign labour in the United Kingdom: patterns and trends

Using various sources, this article describes recent trends in international migration into the UK and its effects on the labour market.

John Salt and James Clarke, Migration Research Unit, University College London