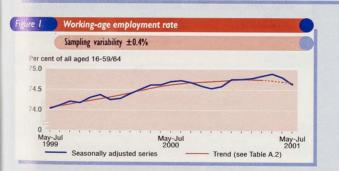

Employment rate down as indicated by May-July 2001 Labour Force Survey (LFS) results.

ILO unemployment rate unchanged in May-July 2001 LFS. Fall in August 2001 claimant count.

working age employment rate has fallen with little change in the number of people in employment. The ILO unemployment rate was unchanged but the number of people claiming apployment-related benefits was lower. The whole economy headline average earnings growth rate has fallen.

our Force Survey data for May to July 2001 show that the working age employment rate was 74.6 per cent, down 0.2 percentage points over the preceding three months. Survey mates indicate that employment rose by 13,000 over the quarter and by 191,000 over the year.

2001 data: Workforce Jobs.

■ Employment rate was 74.6 per cent among people of working age in the May-July 2001 period, down 0.2 percentage points from February-April 2001 and down 0.1 percentage point on the same period a year earlier (Figure 1, Table A.1).