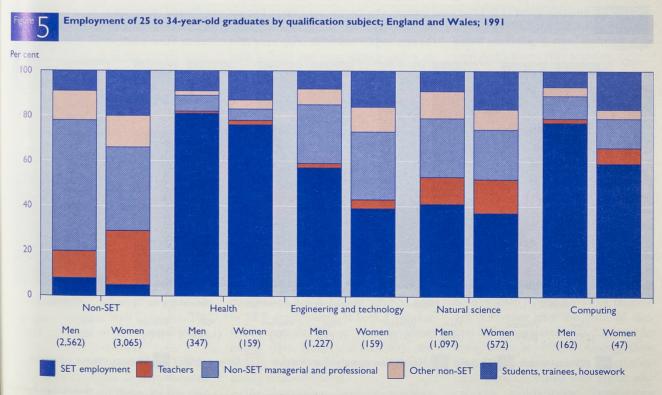

## 485 Science teaching: the demographic squeeze

An analysis of data from the ONS Longitudinal Study.

Louisa Blackwell, Kevin Lynch and Sara Jones, Centre for Longitudinal Studies, Institute of Education