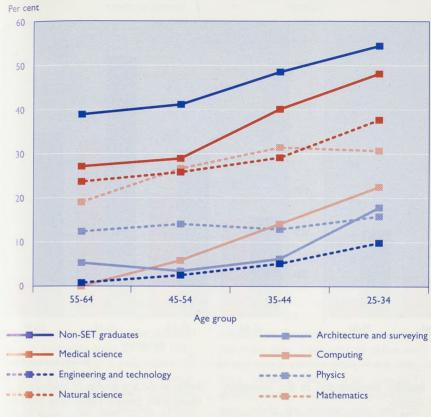

## 485 Science teaching: the demographic squeeze

An analysis of data from the ONS Longitudinal Study.

Louisa Blackwell, Kevin Lynch and Sara Jones, Centre for Longitudinal Studies, Institute of Education