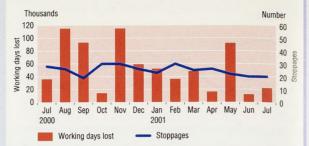

#### LABOUR DISPUTES (not seasonally adjusted)

- Number of working days lost in the 12 months to July 2001 is provisionally estimated to be 674,000, from 232 stoppages. Some 27 per cent were lost in health and social work and 21 per cent of the days lost were in transport, storage and communication group.
- Number of working days lost to labour disputes in July 2001 is provisionally estimated to be 21,600, from 20 stoppages (Figure 12, Tables G.11 and G.12).