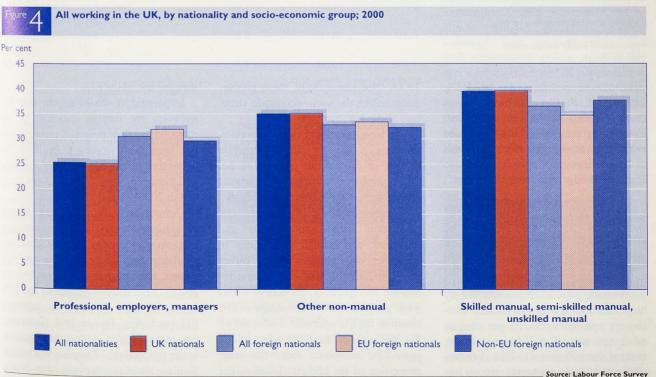

# 473 Foreign labour in the United Kingdom: patterns and trends

Using various sources, this article describes recent trends in international migration into the UK and its effects on the labour market.

John Salt and James Clarke, Migration Research Unit, University College London