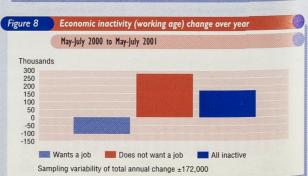

## **ECONOMIC ACTIVITY AND INACTIVITY**

- Number of economically active people was 29.65 million in May-July 2001. Of this total, 16.42 million were men and 13.22 million were women (Table D.1).
- The number of economically inactive people of working age was up 72,000 over the quarter to 7.81 million in May to July 2001. Over the year the number of economically inactive people of working age was up 171,000. The number not wanting a job was up 276,000 over the year to 5.60 million, the number wanting a job but either not seeking or not available to start work was down 106,000 over the year to 2.21 million (Figure 8, Table D.2).
- The LFS shows that the net increase of the number in employment was 191,000 in the year to May-July 2001. This was balanced by a decrease in the ILO unemployed of 87,000, an increase in the number of economically inactive of 165,000, and an increase in the total population aged 16 and over of 269,000 (Table A.1).
- Economic activity rate for men of working age was 84.1 per cent in May-July 2001, down 0.2 percentage points from February-April 2001, while the rate for women was 72.6 per cent for the same period, down 0.1 percentage point from the February-April 2001 period (Table D.1).