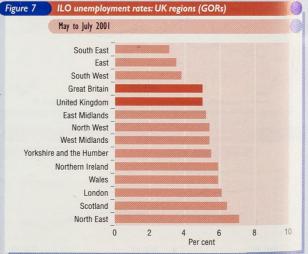

#### UNEMPLOYMENT

- Number of people ILO unemployed for between six and 12 months down 29,000 over the year to stand at 209,000 in May-July 2001 (Table C.1).
- ILO unemployment over 12 months fell 65,000 over the year to stand at 379,000 in May-July 2001 (Table C.1).
- ILO unemployment for those aged 18 to 24 years fell 8,000 over the year to stand at 379,000 in May-July 2001 (Figure 6, Table C.1).
- ILO unemployment rates for UK government office regions down in all regions over the year except for East, North West and East Midlands. The highest rate is in the North East at 7.1 per cent and lowest is in the South East region at 3.1 per cent (Figure 7, Table A.11).
- Claimant count over 12 months (computerised claims only, unadjusted) shows a fall of 48,000 over the year to stand at 188,200 in August 2001 (Table C.12).
- Total claimants aged 18-24 (computerised claims only, unadjusted) stood at 248,500 in August 2001, a fall of 24,900 since August 2000 (Table C.12).
- Claimant count aged 18 to 24 over 12 months (computerised claims only, unadjusted) stood at 4,600 in August 2001, a fall of 1,800 since August
- Number of people in categories affected by New Deal (computerised claims only, unadjusted):