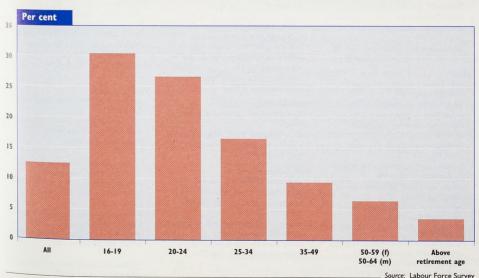

main activity ather than their activity on the ILO definitions. For example, a student with a job can classify themselves as other a student or in employment (but not both) when asked about circumstances 12 months ago; when asked about current status (assuming the status has not changed) they will be classified as both (their economic activity being 'in employment'). These data are therefore reliant on respondents' memories and their own nterpretation of their situation a year before, and, as a consequence, they are somewhat less reliable and subject to a greater degree of uncertainty and non-response than other LFS data.

Percentage of employees<sup>a</sup> by age who were working for a different employer compared with 12 months ago; United Kingdom; spring 2001, not seasonally adjusted



<sup>a</sup> Employees in both spring 2000 and spring 2001

Table 5 shows the changes between employment statuses of those who were self-employed or employees in both spring 2000 and spring 2001. It should be noted that this analysis only considers those who were already employees or selfemployed in spring 2000. It does not, for example, cover those who had been unemployed but who were selfemployed by spring 2001.

The self-employed were proportionately much more likely to have become employees than vice versa (6.7 compared with 1.2 per cent).

• Male employees were more than twice as likely to have become self-employed as their female counterparts (1.5 compared with 0.8 per cent respectively).

• A greater proportion of women who were selfemployed in spring 2000 were employees in spring