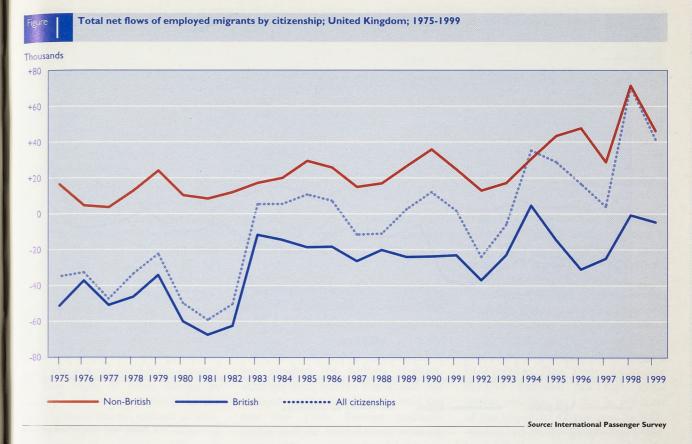

# 473 Foreign labour in the United Kingdom: patterns and trends

Using various sources, this article describes recent trends in international migration into the UK and its effects on the labour market.

John Salt and James Clarke, Migration Research Unit, University College London