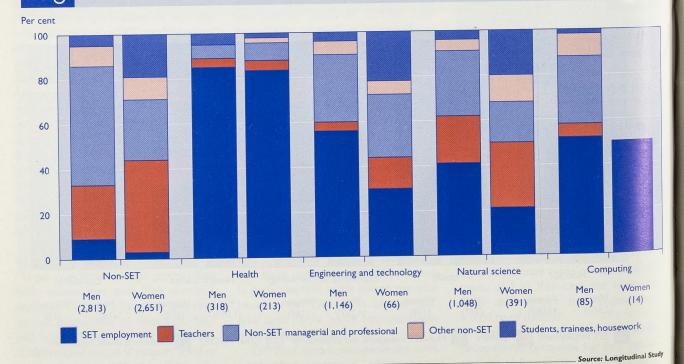

## 485 Science teaching: the demographic squeeze

An analysis of data from the ONS Longitudinal Study.

Louisa Blackwell, Kevin Lynch and Sara Jones, Centre for Longitudinal Studies, Institute of Education

The statistics presented also cover the success rates of different types of claim and compensation levels. Of all the claims disposed of, redundancy pay claims had the highest success rate at a tribunal (35 per