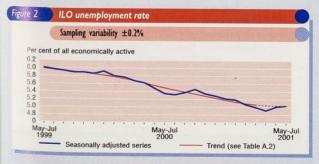

Employment rate down as indicated by May-July 2001 Labour Force Survey (LFS) results.

ILO unemployment rate unchanged in May-July 2001 LFS. Fall in August 2001 claimant count.

working age employment rate has fallen with little change in the number of people in employment. The ILO unemployment rate was unchanged but the number of people claiming apployment-related benefits was lower. The whole economy headline average earnings growth rate has fallen.

ILO unemployment rate was 5.0 per cent, unchanged over the preceding three months and down 0.3 percentage points from a year earlier. The claimant count fell by 6.000 in gust 2001. The average monthly fall in the claimant count has been 10,000 over the past three months and 8,500 over the past six months.

ILO unemployment rate was 5.0 per cent in the May-July 2001 period, unchanged from February-April 2001 and down 0.3 percentage points on the same period a year earlier (Figure 2, Table A.1).

Employment was 28.15 million in May-July 2001, up 191,000 on the same period year earlier (Table A.1).