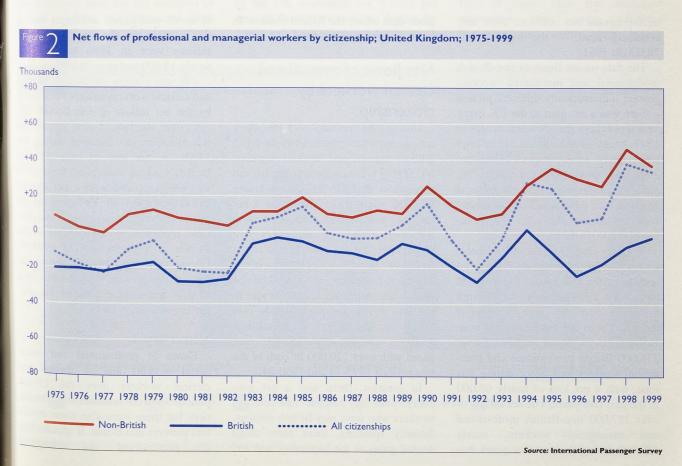

# 473 Foreign labour in the United Kingdom: patterns and trends

Using various sources, this article describes recent trends in international migration into the UK and its effects on the labour market.

John Salt and James Clarke, Migration Research Unit, University College London