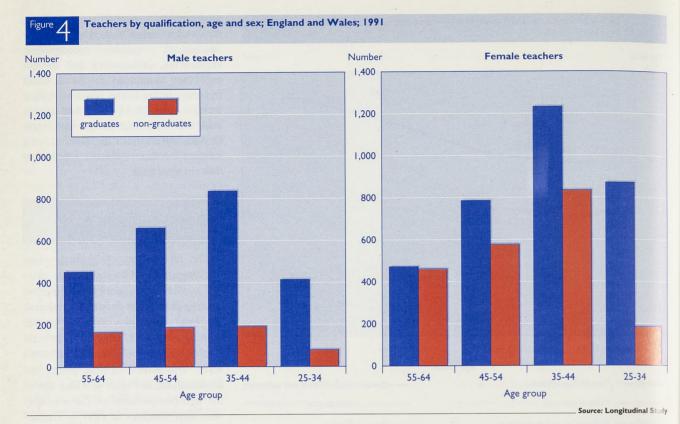

## 485 Science teaching: the demographic squeeze

An analysis of data from the ONS Longitudinal Study.

Louisa Blackwell, Kevin Lynch and Sara Jones, Centre for Longitudinal Studies, Institute of Education