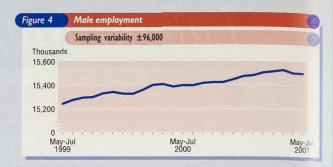

#### **EMPLOYMENT**

- Men in employment down 15,000 since February-April 2001 to 15.50 million in May-July 2001, and women up 28,000 in the same period to 12.65 million (Figures 4 and 5, Table B.1).
- People in full-time employment up 21,000 since February-April 2001 to 21.15 million in May-July 2001. People in part-time employment down 8 000 over the same period to 7.01 million (Table B.1)
- Manufacturing employee jobs down by 119,000 in the three months to July 2001 compared with the same three months a year ago, at 3.83 million (Table B 12)
- The LFS estimate of the total number of actual hours worked per week was 924.7 million during May-July 2001, up 0.9 per cent from May-July 2000. This is due to an increase in total employment of 0.7 per cent over the year combined with an increase of 0.3 per cent in average actual weekly hours (Table B.21).