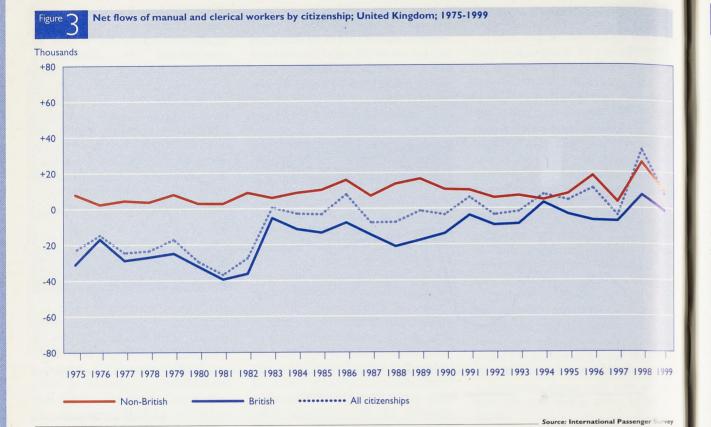

# 473 Foreign labour in the United Kingdom: patterns and trends

Using various sources, this article describes recent trends in international migration into the UK and its effects on the labour market.

John Salt and James Clarke, Migration Research Unit, University College London