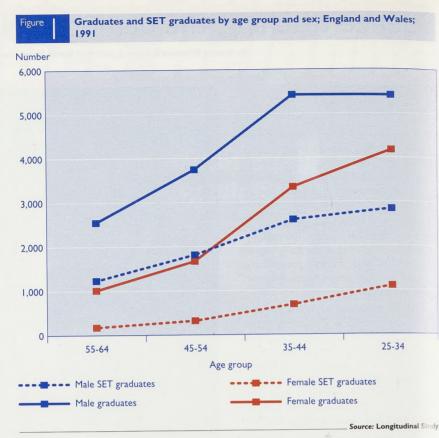

## 485 Science teaching: the demographic squeeze

An analysis of data from the ONS Longitudinal Study.

Louisa Blackwell, Kevin Lynch and Sara Jones, Centre for Longitudinal Studies, Institute of Education