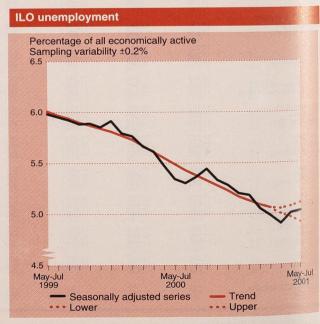

Employment rate down as indicated by May-July 2001 Labour Force Survey (LFS) results.

ILO unemployment rate unchanged in May-July 2001 LFS. Fall in August 2001 claimant count.

working age employment rate has fallen with little change in the number of people in employment. The ILO unemployment rate was unchanged but the number of people claiming apployment-related benefits was lower. The whole economy headline average earnings growth rate has fallen.

ILO unemployment rate was 5.0 per cent, unchanged over the preceding three months and down 0.3 percentage points from a year earlier. The claimant count fell by 6.000 in gust 2001. The average monthly fall in the claimant count has been 10,000 over the past three months and 8,500 over the past six months.

ILO unemployment rate was 5.0 per cent in the May-July 2001 period, unchanged from February-April 2001 and down 0.3 percentage points on the same period a year earlier (Figure 2, Table A.1).

Employment was 28.15 million in May-July 2001, up 191,000 on the same period year earlier (Table A.1).