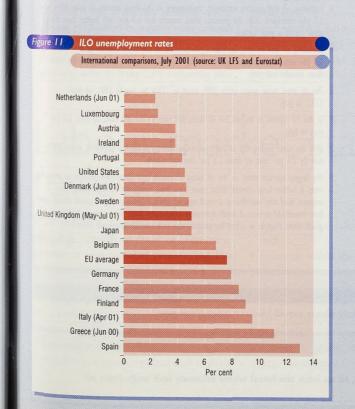

#### INTERNATIONAL COMPARISONS

- UK ILO unemployment rate in May-July 2001 was 5.0 per cent, below the EU average of 7.6 per cent in July 2001 and lower than all EU countries except Austria, Denmark, Luxembourg, Ireland, the Netherlands, Portugal and Sweden (Figure 11, Table C.51).
- UK ILO unemployment rate among under-25s at 11.7 per cent in May-July 2001 was lower than all EU countries except Austria, Denmark, Germany, Ireland, Luxembourg, the Netherlands, Portugal and Sweden.
- In EU countries there was an average increase in consumer prices of 2.6 per cent (provisional) over the 12 months to July 2001, compared with 1.4 per cent in the UK. Over the same period consumer prices rose in France by 2.2 per cent (provisional) and in Germany by 2.6 per cent.