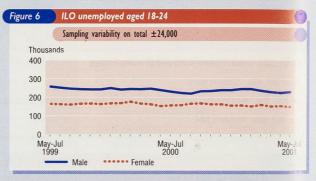

#### UNEMPLOYMENT

- Number of people ILO unemployed for between six and 12 months down 29,000 over the year to stand at 209,000 in May-July 2001 (Table C.1).
- ILO unemployment over 12 months fell 65,000 over the year to stand at 379,000 in May-July 2001 (Table C.1).
- ILO unemployment for those aged 18 to 24 years fell 8,000 over the year to stand at 379,000 in May-July 2001 (Figure 6, Table C.1).
- ILO unemployment rates for UK government office regions down in all regions over the year except for East, North West and East Midlands. The highest rate is in the North East at 7.1 per cent and lowest is in the South East region at 3.1 per cent (Figure 7, Table A.11).
- Claimant count over 12 months (computerised claims only, unadjusted) shows a fall of 48,000 over the year to stand at 188,200 in August 2001 (Table C.12).
- Total claimants aged 18-24 (computerised claims only, unadjusted) stood at 248,500 in August 2001, a fall of 24,900 since August 2000 (Table C.12).
- Claimant count aged 18 to 24 over 12 months (computerised claims only, unadjusted) stood at 4,600 in August 2001, a fall of 1,800 since August
- Number of people in categories affected by New Deal (computerised claims only, unadjusted):