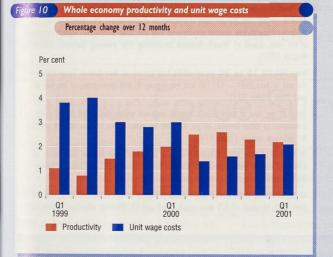

### PRODUCTIVITY AND UNIT WAGE COSTS

- Manufacturing output was 1.5 ger cent lower in the three months ending June 2001, compared with a year earlier (Table B.32).
- Manufacturing productivity in terms of output per filled job was 2.2 per cent higher in the three months ending July 2001, compared with a year earlier
- Manufacturing unit wage costs were 2.6 per cent higher in the three months ending July 2001, compared with a year earlier (Table E.21).
- Whole economy output per filled job was 2.2 per cent higher in the first quarter of 2001, compared with a year earlier (Figure 10, Table B.32).
- Whole economy unit wage costs were 2.1 per cent higher in the first quarter of 2001, compared with a year earlier (Figure 10, Table E.21).