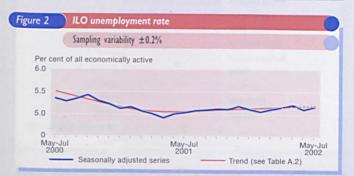

- ▶ Employment rate was 74.6 per cent among people of working age in the May-July 2002 period, unchanged from February-April 2002 and unchanged on the same period a year earlier (Figure 1, Table A.1).
- ILO unemployment rate was 5.2 per cent in the May-July 2002 period, unchanged from February-April 2002 but up 0.1 percentage point on the same period a year earlier (Figure 2, Table A.1).
- Employment was 28.51 million in May-July 2002, up 198,000 on the same period a year earlier (Table A. I).
- Workforce jobs rose by 0.1 per cent (20,000) between March and June 2002, but showed little change (up by 3,000) over the year, remaining at 29.52 million in June 2002 (Table A.3).
- ILO unemployment level was 1.56 million in May-July 2002. This is 52,000 higher than the same period a year earlier (Table A. I).
- Claimant count down 6,400 on the month to August 2002 to 943,300. Claimant count rate in August 2002 was 3.1 per cent, unchanged from the July 2002
- Economic activity rate was 78.8 per cent among people of working age in May-July 2002, unchanged from February-April 2002 but up 0.1 percentage point from May-July 2001 (Table A. I).
- Economic inactivity rate was 21.2 per cent among people of working age in the May-July 2002 period, unchanged from February-April 2002 but down 0.1 percentage point from May-July 2001 (Table A.1).
- GB headline rate for average earnings was 4.0 per cent in July 2002, down 0.6 percentage points on the same period a year earlier. This is up 0.1 percentage point from the June 2002 rate (Figure 3, Table A.3).
- Publication of the Jobcentre vacancy statistics has been deferred due to the introduction of Employer Direct (See footnote e on Table A.3, pS14).