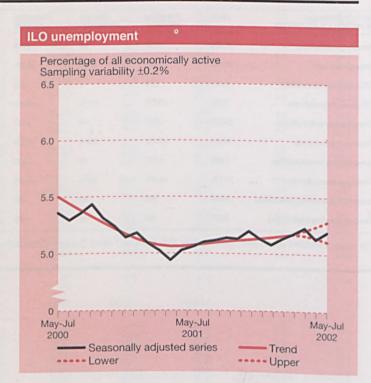

### Figure 2 Employment: monthly overlapping change; United Kingdom; July 2001 to July 2002

#### Overlapping change

Overlapping changes are effectively moving three-month averages of monthly changes where (M2+M3+M4)/3-(M1+M2+M3)/3=[(M2-M1)+(M3-M2)+(M4-M3)]/3. They provide more timely estimates of change, but are more prone to short-term fluctuation. More information on the merits of overlapping and non-overlapping changes can be found on pp59-63, *Labour Market Trends*, February 1998.

#### Summary

The latest set of labour market data does little to change the picture of recent months. The level of employment has continued to increase steadily, while the rate remains flat. Unemployment appears to have been rising marginally over the last year and the trend remains slightly upward. Overall, the data are consistent with both the pick-up in output growth shown in gross domestic product (GDP) data for quarter two, and the slight slow-down that some commentators outside ONS reported for July. However, there are signs of a quick recovery in the same commentators' output data for August, and more generally care should be taken when interpreting these recent changes because of the effect of the Queen's Golden Jubilee. Earnings data appear to be levelling off at a rate which. while healthy, continues to look subdued by historical standards. On the whole, the labour market continues to look largely flat.

#### Employment

Despite the slow-down in GDP growth through 2001 and into the first quarter of 2002, the number of people in employment continued to grow steadily. Nevertheless, the rate of increase was no more than in line with population growth, leaving rates flat from May-July 2001 to January-March 2002. Following this, the rate of GDP growth picked up in the second quarter of 2002 and this was mirrored by an increase in the employment rate. However, preliminary indications on output growth for July have been mixed and the latest employment figures for May to July echo this, showing the working-age employment rate unchanged on the quarter at 74.6 per cent. while the level is up 39,000 (compared with the 128,000 quarterly increase reported in August's labour market assessment). The latest trend in employment is basically flat (see Figure 1).