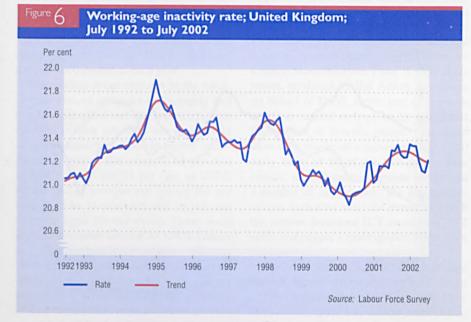

#### **ECONOMIC ACTIVITY AND INACTIVITY**

- Number of economically active people was 30.07 million in May-July 2002. Of this total, 16.64 million were men and 13.43 million were women (Table D.1).
- Number of economically inactive people of working age was up 16,000 over the guarter to 7.86 million in May-July 2002. Over the year the number of economically inactive people of working age was up 18,000. The number not wanting a job was down 30,000 over the year to 5.59 million, the number wanting a job but either not seeking or not available to start work was up 47,000 over the year to 2.28 million (Figure 8, Table D.2).
- The LFS shows that of the 270,000 increase in the population in the year to May-July 2002, there was an increase in the number in employment of 198,000, an increase in the ILO unemployed of 52,000 and an increase in the number of economically inactive of 20,000 (Table A. I).
- Economic activity rate for men of working age was 84.1 per cent in May-July 2002, unchanged from February-April 2002, while the rate for women was 72.9 per cent for the same period, down 0.1 percentage point from the February-April 2002 period (Table D.1).