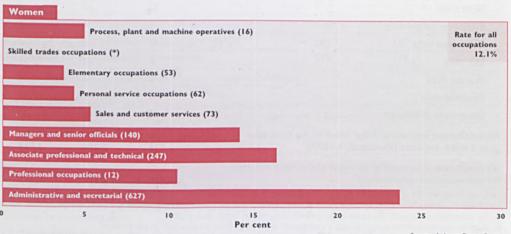

#### Spotlight

495

505 Labour Market Spotlight

This month's topics include: working patterns; teleworking; and index of topics.