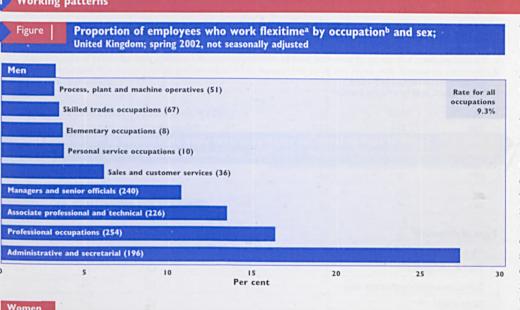

#### Spotlight

495

505 Labour Market Spotlight

This month's topics include: working patterns; teleworking; and index of topics.