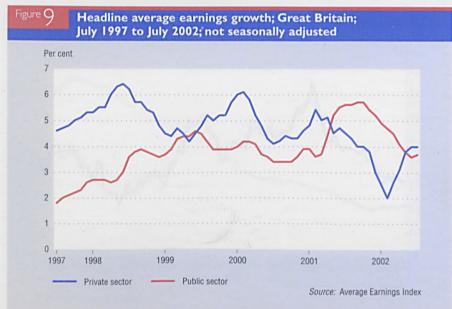

earnings for the whole economy in the year to July 2002 was provisionally estimated

to be 4.0 per cent, up 0.1 percentage point from the June 2002 rate (Figure 9,

- In the manufacturing industries, the headline (three-month average) increase for July 2002 was 3.6 per cent, up 0.1 percentage point from the June 2002 rate (Figure 9, Table E. I).
- The private sector services headline (three-month average) increase for July 2002 was 4.3 per cent, up 0.1 percentage point from the lune 2002 rate (Table E.1)
- In the service industries the headline (three-month average) increase for July 2002 was 4.1 per cent, up 0.1 percentage point from the June 2002 rate (Figure 9, Table E. I).
- Public sector headline (three-month average) increase for July 2002 was 3.7 per cent, up 0.1 percentage point from the June 2002 rate. This is down 1.9 percentage points when compared with a year earlier (Table E.1).
- Private sector headline (three-month average) increase for July 2002 was 4.0 per cent, unchanged from the June 2002 rate. This is down 0.5 percentage points when compared with a year earlier (Table E.1).