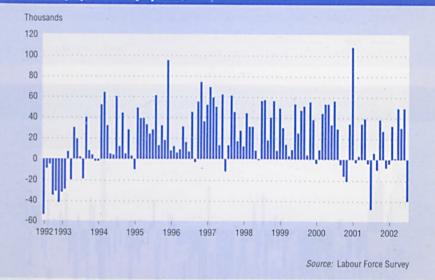

### Figure 2 Employment: monthly overlapping change; United Kingdom; July 2001 to July 2002

#### Overlapping change

Overlapping changes are effectively moving three-month averages of monthly changes where (M2+M3+M4)/3-(M1+M2+M3)/3=[(M2-M1)+(M3-M2)+(M4-M3)]/3. They provide more timely estimates of change, but are more prone to short-term fluctuation. More information on the merits of overlapping and non-overlapping changes can be found on pp59-63, *Labour Market Trends*, February 1998.

#### Employment

Despite the slow-down in GDP growth through 2001 and into the first quarter of 2002, the number of people in employment continued to grow steadily. Nevertheless, the rate of increase was no more than in line with population growth, leaving rates flat from May-July 2001 to January-March 2002. Following this, the rate of GDP growth picked up in the second quarter of 2002 and this was mirrored by an increase in the employment rate. However, preliminary indications on output growth for July have been mixed and the latest employment figures for May to July echo this, showing the working-age employment rate unchanged on the quarter at 74.6 per cent. while the level is up 39,000 (compared with the 128,000 quarterly increase reported in August's labour market assessment). The latest trend in employment is basically flat (see Figure 1).