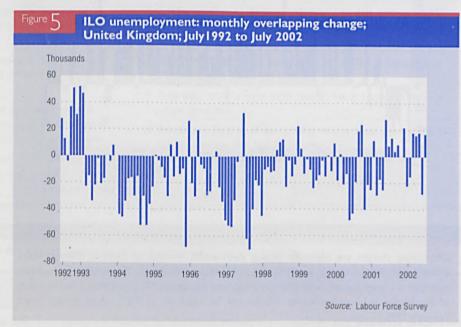

#### Overlapping change

Overlapping changes are effectively moving three-month averages of monthly changes where (M2+M3+M4)/3-(M1+M2+M3)/3=[(M2-M1)+(M3-M2)+(M4-M3)]/3. They provide more timely estimates of change, but are more prone to short-term fluctuation. More information on the merits of overlapping and non-overlapping changes can be found on pp59-63, *Labour Market Trends*, February 1998.

#### Summary

The latest set of labour market data does little to change the picture of recent months. The level of employment has continued to increase steadily, while the rate remains flat. Unemployment appears to have been rising marginally over the last year and the trend remains slightly upward. Overall, the data are consistent with both the pick-up in output growth shown in gross domestic product (GDP) data for quarter two, and the slight slow-down that some commentators outside ONS reported for July. However, there are signs of a quick recovery in the same commentators' output data for August, and more generally care should be taken when interpreting these recent changes because of the effect of the Queen's Golden Jubilee. Earnings data appear to be levelling off at a rate which. while healthy, continues to look subdued by historical standards. On the whole, the labour market continues to look largely flat.