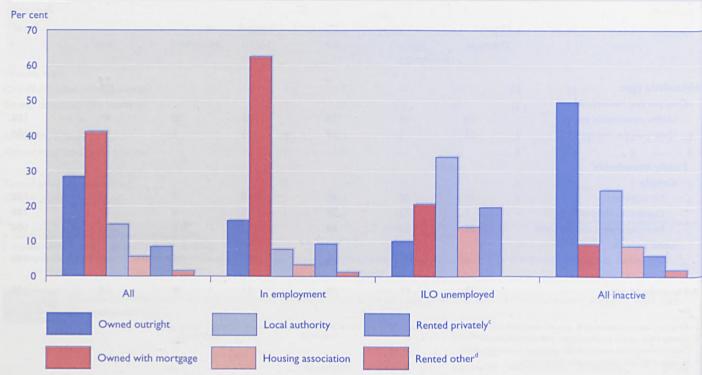

t the same time, debt records can affect labour market experiences and be affected by labour market experiences. It is not inconceivable that an unexpected loss of work can have severe impacts on a household's finances, forcing household members to default on debt, which will affect their credit history.

Criminal history can impact on both housing and labour market experiences. A report produced in July 2002 by the Cabinet Office's Social Exclusion Unit4 found that prisoners who were homeless were more likely to be reconvicted, and that up to a third of prisoners lost their housing during custody. The report also showed that

Households by type of housing tenure and labour market status of head of household;<sup>a,b</sup> United Kingdom; autumn 2001

Housing tenure and the labour market



ource: Labour Force Survey

- a Excludes heads of household aged under 16. Estimates have not been adjusted for households where economic activity of head is unknown
- c Includes accommodation rented from employing organisation, other organisations, relative of household member individual employer and other private landlords. Excludes those living in

rent-free accommodation.

d includes those who part rent and have part mortgage, live rent free, and squatters.

employment reduced the risk of reoffending by between a third and a half. But two-thirds of prisoners arrived in prison from unemployment and three-quarters left prison with no job to go to; a criminal record can be a real barrier to employment.

#### Labour market status and the link to housing

This section looks at the link be