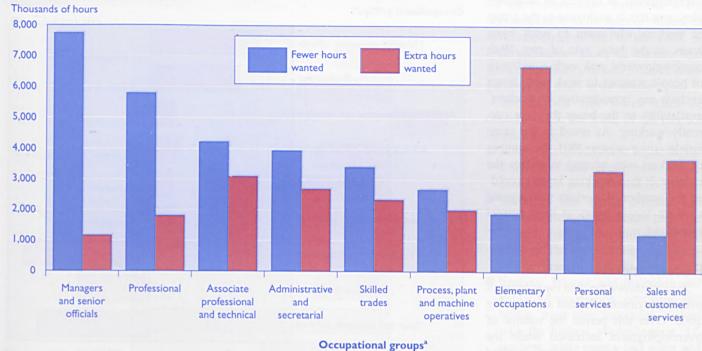

#### National Statistics features

Volume of underemployment and overemployment in the UK This, the second of two articles, focuses on the mismatch between the number of hours people would prefer to work and the hours they actually work.