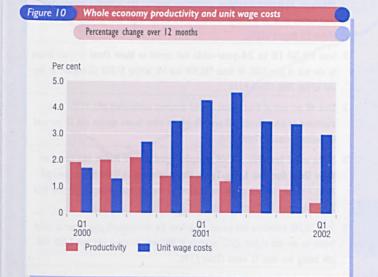

### PRODUCTIVITY AND UNIT WAGE COSTS

- Manufacturing output was 4.6 per cent lower in the three months ending July 2002, compared with a year earlier.
- Manufacturing productivity in terms of output per filled job was 0.2 per cent lower in the three months ending July 2002, compared with a year earlier (Table B.32).
- Manufacturing unit wage costs were 3.8 per cent higher in the three months ending July 2002, compared with a year earlier (Table E.21).
- Whole economy output per filled job was 0.4 per cent higher in the first quarter of 2002, compared with a year earlier (Figure 10, Table B.32).
- Whole economy unit wage costs were 3.0 per cent higher in the first quarter of 2002, compared with a year earlier (Figure 10, Table E.21).