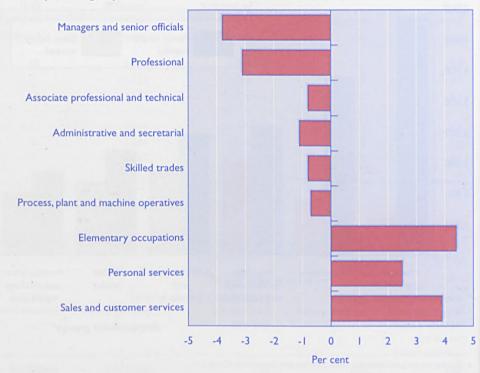

#### National Statistics features

Volume of underemployment and overemployment in the UK This, the second of two articles, focuses on the mismatch between the number of hours people would prefer to work and the hours they actually work.