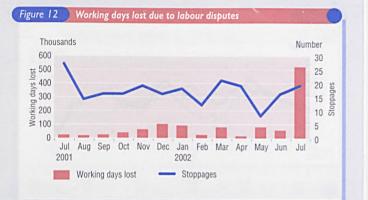

#### LABOUR DISPUTES (not seasonally adjusted)

- Number of working days lost in the 12 months to July 2002 is provisionally estimated to be 1,114,000 from 130 stoppages. Some 33 per cent of the days lost were in public administration, 28 per cent were lost in education and 12 per cent were lost in health and social work.
- Number of working days lost in July 2002 is provisionally estimated to be 521,000 from 19 stoppages (Figure 13, Tables G.11 and G.12).