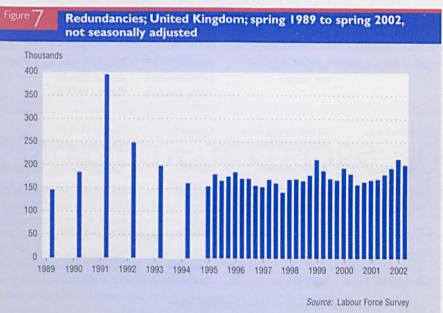

### REDUNDANCIES (not seasonally adjusted)

- There were 201,000 people made redundant in March to May 2002. This compares with 170,000 in the same period a year ago (Table C.41, July 2002).
- Results for March to May 2002 show that ten per thousand of male employees and six per thousand of female employees had been made redundant in the three months prior to the interview. Of those made redundant, 42 per cent were back in employment at the time of the interview (Table C.41, July 2002).
- **GB AVERAGE EARNINGS**