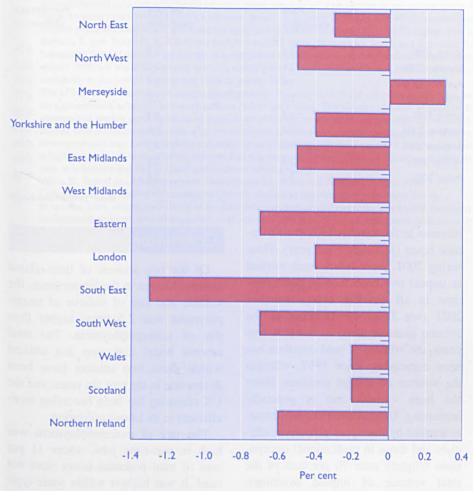

#### National Statistics features

Volume of underemployment and overemployment in the UK This, the second of two articles, focuses on the mismatch between the number of hours people would prefer to work and the hours they actually work.