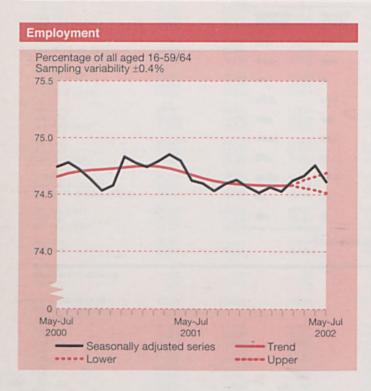

#### Summary

The latest set of labour market data does little to change the picture of recent months. The level of employment has continued to increase steadily, while the rate remains flat. Unemployment appears to have been rising marginally over the last year and the trend remains slightly upward. Overall, the data are consistent with both the pick-up in output growth shown in gross domestic product (GDP) data for quarter two, and the slight slow-down that some commentators outside ONS reported for July. However, there are signs of a quick recovery in the same commentators' output data for August, and more generally care should be taken when interpreting these recent changes because of the effect of the Queen's Golden Jubilee. Earnings data appear to be levelling off at a rate which. while healthy, continues to look subdued by historical standards. On the whole, the labour market continues to look largely flat.

#### Employment

Despite the slow-down in GDP growth through 2001 and into the first quarter of 2002, the number of people in employment continued to grow steadily. Nevertheless, the rate of increase was no more than in line with population growth, leaving rates flat from May-July 2001 to January-March 2002. Following this, the rate of GDP growth picked up in the second quarter of 2002 and this was mirrored by an increase in the employment rate. However, preliminary indications on output growth for July have been mixed and the latest employment figures for May to July echo this, showing the working-age employment rate unchanged on the quarter at 74.6 per cent. while the level is up 39,000 (compared with the 128,000 quarterly increase reported in August's labour market assessment). The latest trend in employment is basically flat (see Figure 1).