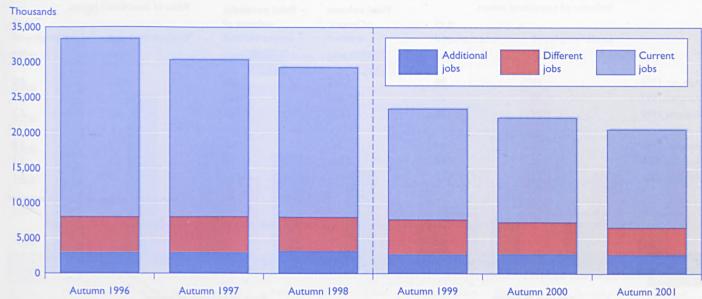

#### National Statistics features

Volume of underemployment and overemployment in the UK This, the second of two articles, focuses on the mismatch between the number of hours people would prefer to work and the hours they actually work.