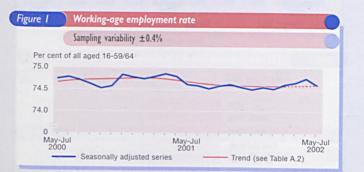

- ▶ Employment rate was 74.6 per cent among people of working age in the May-July 2002 period, unchanged from February-April 2002 and unchanged on the same period a year earlier (Figure 1, Table A.1).
- ILO unemployment rate was 5.2 per cent in the May-July 2002 period, unchanged from February-April 2002 but up 0.1 percentage point on the same period a year earlier (Figure 2, Table A.1).
- Employment was 28.51 million in May-July 2002, up 198,000 on the same period a year earlier (Table A. I).
- Workforce jobs rose by 0.1 per cent (20,000) between March and June 2002, but showed little change (up by 3,000) over the year, remaining at 29.52 million in June 2002 (Table A.3).
- ILO unemployment level was 1.56 million in May-July 2002. This is 52,000 higher than the same period a year earlier (Table A. I).
- Claimant count down 6,400 on the month to August 2002 to 943,300. Claimant count rate in August 2002 was 3.1 per cent, unchanged from the July 2002
- Economic activity rate was 78.8 per cent among people of working age in May-July 2002, unchanged from February-April 2002 but up 0.1 percentage point from May-July 2001 (Table A. I).
- Economic inactivity rate was 21.2 per cent among people of working age in the May-July 2002 period, unchanged from February-April 2002 but down 0.1 percentage point from May-July 2001 (Table A.1).
- GB headline rate for average earnings was 4.0 per cent in July 2002, down 0.6 percentage points on the same period a year earlier. This is up 0.1 percentage point from the June 2002 rate (Figure 3, Table A.3).
- Publication of the Jobcentre vacancy statistics has been deferred due to the introduction of Employer Direct (See footnote e on Table A.3, pS14).

#### Employment

Despite the slow-down in GDP growth through 2001 and into the first quarter of 2002, the number of people in employment continued to grow steadily. Nevertheless, the rate of increase was no more than in line with population growth, leaving rates flat from May-July 2001 to January-March 2002. Following this, the rate of GDP growth picked up in the second quarter of 2002 and this was mirrored by an increase in the employment rate. However, preliminary indications on output growth for July have been mixed and the latest employment figures for May to July echo this, showing the working-age employment rate unchanged on the quarter at 74.6 per cent. while the level is up 39,000 (compared with the 128,000 quarterly increase reported in August's labour market assessment). The latest trend in employment is basically flat (see Figure 1).