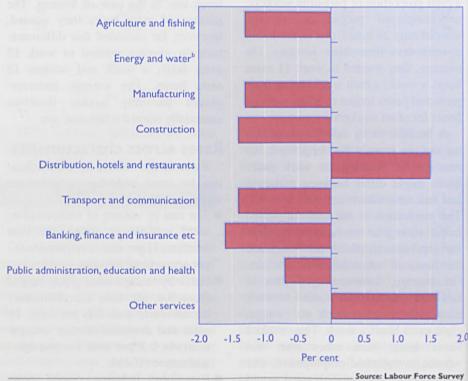

#### National Statistics features

Volume of underemployment and overemployment in the UK This, the second of two articles, focuses on the mismatch between the number of hours people would prefer to work and the hours they actually work.