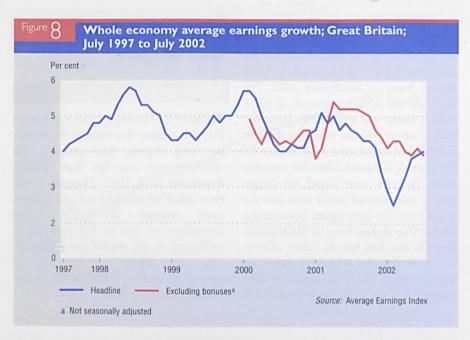

The claimant count fell by 6,400 in August 2002. The average fall has been 2,600 over the past three months and 400 over the past six months.

The headline rate of growth of average earnings in July 2002 was 4.0 per cent, up 0.1 percentage point from June.

Table F 1)

The actual increase in whole economy average earnings in the year to July 2002 was 3.9 per cent, up 0.2 percentage points from the June 2002 rate (Table F 1)

Headline (three-month average) rate of increase in average

earnings for the whole economy in the year to July 2002 was provisionally estimated

to be 4.0 per cent, up 0.1 percentage point from the June 2002 rate (Figure 9,

- In the manufacturing industries, the headline (three-month average) increase for July 2002 was 3.6 per cent, up 0.1 percentage point from the June 2002 rate (Figure 9, Table E. I).
- The private sector services headline (three-month average) increase for July 2002 was 4.3 per cent, up 0.1 percentage point from the lune 2002 rate (Table E.1)
- In the service industries the headline (three-month average) increase for July 2002 was 4.1 per cent, up 0.1 percentage point from the June 2002 rate (Figure 9, Table E. I).
- Public sector headline (three-month average) increase for July 2002 was 3.7 per cent, up 0.1 percentage point from the June 2002 rate. This is down 1.9 percentage points when compared with a year earlier (Table E.1).
- Private sector headline (three-month average) increase for July 2002 was 4.0 per cent, unchanged from the June 2002 rate. This is down 0.5 percentage points when compared with a year earlier (Table E.1).