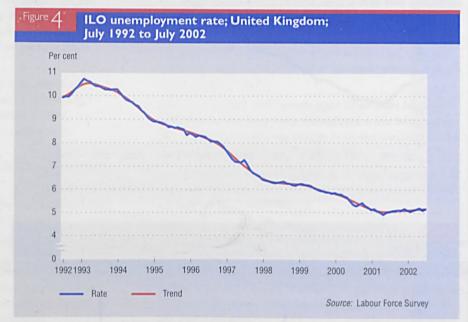

- ▶ Employment rate was 74.6 per cent among people of working age in the May-July 2002 period, unchanged from February-April 2002 and unchanged on the same period a year earlier (Figure 1, Table A.1).
- ILO unemployment rate was 5.2 per cent in the May-July 2002 period, unchanged from February-April 2002 but up 0.1 percentage point on the same period a year earlier (Figure 2, Table A.1).
- Employment was 28.51 million in May-July 2002, up 198,000 on the same period a year earlier (Table A. I).
- Workforce jobs rose by 0.1 per cent (20,000) between March and June 2002, but showed little change (up by 3,000) over the year, remaining at 29.52 million in June 2002 (Table A.3).
- ILO unemployment level was 1.56 million in May-July 2002. This is 52,000 higher than the same period a year earlier (Table A. I).
- Claimant count down 6,400 on the month to August 2002 to 943,300. Claimant count rate in August 2002 was 3.1 per cent, unchanged from the July 2002
- Economic activity rate was 78.8 per cent among people of working age in May-July 2002, unchanged from February-April 2002 but up 0.1 percentage point from May-July 2001 (Table A. I).
- Economic inactivity rate was 21.2 per cent among people of working age in the May-July 2002 period, unchanged from February-April 2002 but down 0.1 percentage point from May-July 2001 (Table A.1).
- GB headline rate for average earnings was 4.0 per cent in July 2002, down 0.6 percentage points on the same period a year earlier. This is up 0.1 percentage point from the June 2002 rate (Figure 3, Table A.3).
- Publication of the Jobcentre vacancy statistics has been deferred due to the introduction of Employer Direct (See footnote e on Table A.3, pS14).

#### Summary

The latest set of labour market data does little to change the picture of recent months. The level of employment has continued to increase steadily, while the rate remains flat. Unemployment appears to have been rising marginally over the last year and the trend remains slightly upward. Overall, the data are consistent with both the pick-up in output growth shown in gross domestic product (GDP) data for quarter two, and the slight slow-down that some commentators outside ONS reported for July. However, there are signs of a quick recovery in the same commentators' output data for August, and more generally care should be taken when interpreting these recent changes because of the effect of the Queen's Golden Jubilee. Earnings data appear to be levelling off at a rate which. while healthy, continues to look subdued by historical standards. On the whole, the labour market continues to look largely flat.