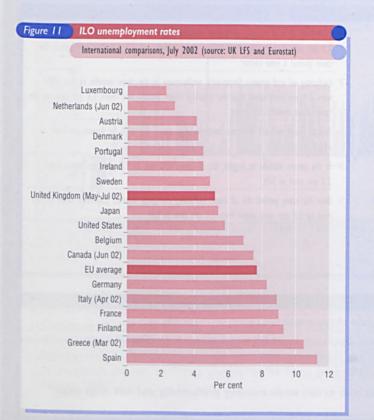

#### INTERNATIONAL COMPARISONS

- UK ILO unemployment rate in May-July 2002 was 5.2 per cent, below the EU average of 7.7 per cent in July 2002 and lower than all EU countries except Austria, Denmark, Ireland, Luxembourg, the Netherlands, Portugal and Sweden (Figure 11. Table C.51).
- UK ILO unemployment rate among under-25s at 12.3 per cent in May-July 2002 was lower than all EU countries except Austria, Denmark, Germany, Ireland, Luxembourg, the Netherlands, Portugal and Sweden.
- In 15 EU countries there was an average increase in consumer prices of 1.8 per cent over the 12 months to July, compared with 1.1 per cent in the UK. Over the same period consumer prices rose in the EU monetary union area by