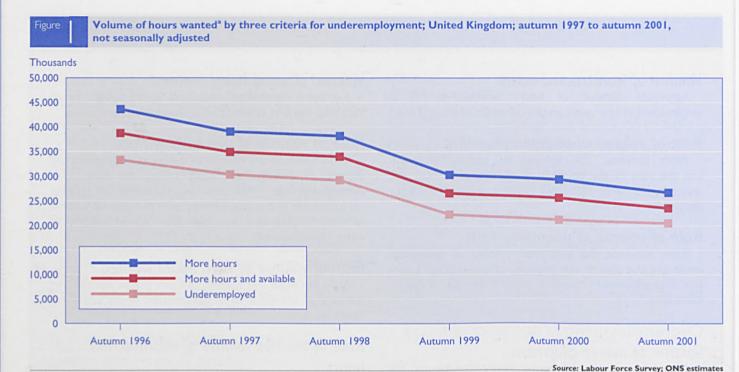

#### National Statistics features

Volume of underemployment and overemployment in the UK This, the second of two articles, focuses on the mismatch between the number of hours people would prefer to work and the hours they actually work.