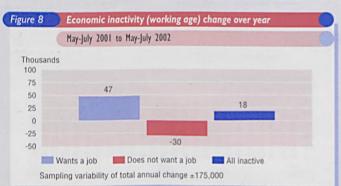

#### **ECONOMIC ACTIVITY AND INACTIVITY**

- Number of economically active people was 30.07 million in May-July 2002. Of this total, 16.64 million were men and 13.43 million were women (Table D.1).
- Number of economically inactive people of working age was up 16,000 over the guarter to 7.86 million in May-July 2002. Over the year the number of economically inactive people of working age was up 18,000. The number not wanting a job was down 30,000 over the year to 5.59 million, the number wanting a job but either not seeking or not available to start work was up 47,000 over the year to 2.28 million (Figure 8, Table D.2).
- The LFS shows that of the 270,000 increase in the population in the year to May-July 2002, there was an increase in the number in employment of 198,000, an increase in the ILO unemployed of 52,000 and an increase in the number of economically inactive of 20,000 (Table A. I).
- Economic activity rate for men of working age was 84.1 per cent in May-July 2002, unchanged from February-April 2002, while the rate for women was 72.9 per cent for the same period, down 0.1 percentage point from the February-April 2002 period (Table D.1).