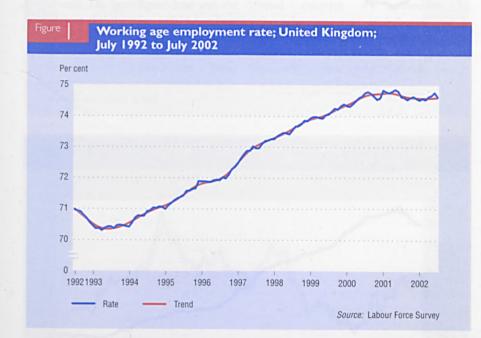

The working-age employment rate for May-July 2002 was 74.6 per cent, unchanged over the quarter. The number of people in employment rose by 38,000 over the quarter.

The unemployment rate on the ILO definition was 5.2 per cent, unchanged over the quarter. The number of unemployed people on the ILO definition rose by 7,000 over the quarter.

- ▶ Employment rate was 74.6 per cent among people of working age in the May-July 2002 period, unchanged from February-April 2002 and unchanged on the same period a year earlier (Figure 1, Table A.1).
- ILO unemployment rate was 5.2 per cent in the May-July 2002 period, unchanged from February-April 2002 but up 0.1 percentage point on the same period a year earlier (Figure 2, Table A.1).
- Employment was 28.51 million in May-July 2002, up 198,000 on the same period a year earlier (Table A. I).
- Workforce jobs rose by 0.1 per cent (20,000) between March and June 2002, but showed little change (up by 3,000) over the year, remaining at 29.52 million in June 2002 (Table A.3).
- ILO unemployment level was 1.56 million in May-July 2002. This is 52,000 higher than the same period a year earlier (Table A. I).
- Claimant count down 6,400 on the month to August 2002 to 943,300. Claimant count rate in August 2002 was 3.1 per cent, unchanged from the July 2002
- Economic activity rate was 78.8 per cent among people of working age in May-July 2002, unchanged from February-April 2002 but up 0.1 percentage point from May-July 2001 (Table A. I).
- Economic inactivity rate was 21.2 per cent among people of working age in the May-July 2002 period, unchanged from February-April 2002 but down 0.1 percentage point from May-July 2001 (Table A.1).
- GB headline rate for average earnings was 4.0 per cent in July 2002, down 0.6 percentage points on the same period a year earlier. This is up 0.1 percentage point from the June 2002 rate (Figure 3, Table A.3).
- Publication of the Jobcentre vacancy statistics has been deferred due to the introduction of Employer Direct (See footnote e on Table A.3, pS14).

#### Summary

The latest set of labour market data does little to change the picture of recent months. The level of employment has continued to increase steadily, while the rate remains flat. Unemployment appears to have been rising marginally over the last year and the trend remains slightly upward. Overall, the data are consistent with both the pick-up in output growth shown in gross domestic product (GDP) data for quarter two, and the slight slow-down that some commentators outside ONS reported for July. However, there are signs of a quick recovery in the same commentators' output data for August, and more generally care should be taken when interpreting these recent changes because of the effect of the Queen's Golden Jubilee. Earnings data appear to be levelling off at a rate which. while healthy, continues to look subdued by historical standards. On the whole, the labour market continues to look largely flat.

#### Employment

Despite the slow-down in GDP growth through 2001 and into the first quarter of 2002, the number of people in employment continued to grow steadily. Nevertheless, the rate of increase was no more than in line with population growth, leaving rates flat from May-July 2001 to January-March 2002. Following this, the rate of GDP growth picked up in the second quarter of 2002 and this was mirrored by an increase in the employment rate. However, preliminary indications on output growth for July have been mixed and the latest employment figures for May to July echo this, showing the working-age employment rate unchanged on the quarter at 74.6 per cent. while the level is up 39,000 (compared with the 128,000 quarterly increase reported in August's labour market assessment). The latest trend in employment is basically flat (see Figure 1).