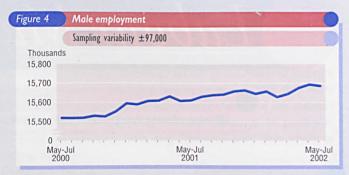

#### **EMPLOYMENT** Men in employment up 41,000 since February-April 2002 to 15.68 million i May-July 2002, and women down 3,000 in the same period to 12.83 million (Figures 4 and 5, Table B.1).

- People in full-time employment down 14,000 since February-April 2002 to 21.37 million in May-July 2002. People in part-time employment up 51,000 over the same period to 7.14 million (Table B.1).
- Manufacturing employee jobs fell by 4.4 per cent (168,000) in the three months to July 2002, compared with the same three months a year ago, to stand at 3.67 million (Table B. 12).
- The LFS estimate of the total number of actual hours worked per week was 923.8 million during May-July 2002, down 6.1 million from May-July 2001. This is due to an increase in total employment of 0.7 per cent over the year combined with a decrease of 1.4 per cent in average actual weekly hours (Table B.21).