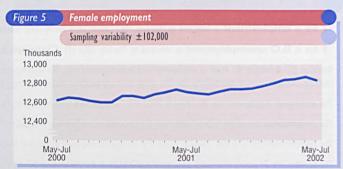

#### **EMPLOYMENT** Men in employment up 41,000 since February-April 2002 to 15.68 million i May-July 2002, and women down 3,000 in the same period to 12.83 million (Figures 4 and 5, Table B.1).

- People in full-time employment down 14,000 since February-April 2002 to 21.37 million in May-July 2002. People in part-time employment up 51,000 over the same period to 7.14 million (Table B.1).
- Manufacturing employee jobs fell by 4.4 per cent (168,000) in the three months to July 2002, compared with the same three months a year ago, to stand at 3.67 million (Table B. 12).
- The LFS estimate of the total number of actual hours worked per week was 923.8 million during May-July 2002, down 6.1 million from May-July 2001. This is due to an increase in total employment of 0.7 per cent over the year combined with a decrease of 1.4 per cent in average actual weekly hours (Table B.21).