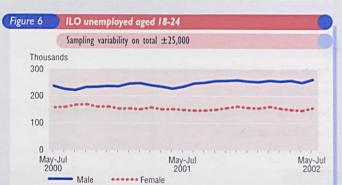

- Number of people ILO unemployed for between six and 12 months up 12,000 over the year to stand at 223,000 in May-July 2002 (Table C.1).
- ILO unemployment over 12 months fell 53,000 over the year to stand at 330,000 in May-July 2002 (Table C.1).
- ILO unemployment for those aged 18 to 24 rose 34,000 over the year to stand at 416,000 in May-July 2002 (Figure 6, Table C.1).
- ILO unemployment rate for UK government office regions was up in most regions over the year except for East Midlands, North East Yorkshire and the Humber, Northern Ireland, Scotland and Wales. The highest rate was in London at 6.7 per cent and the lowest in the East and South West regions at 3.8 per cent (Figure 7, Table A.11).
- Claimant count over 12 months (computerised claims only, unadjusted) shows a fall of 37,400 over the year to stand at 150,800 in August 2002 (Table C.12).
- Total claimants aged 18-24 (computerised claims only, unadjusted) stood at 255,000 in August 2002, a rise of 6,600 since August 2001 (Table C.12).
- Claimant count aged 18 to 24, over 12 months (computerised claims only, unadjusted) stood at 5,400 in August 2002, a rise of 900 since August 2001 (Table C.12).
- Number of people in categories affected by New Deal