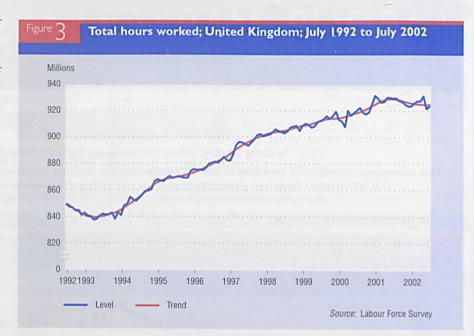

#### **EMPLOYMENT** Men in employment up 41,000 since February-April 2002 to 15.68 million i May-July 2002, and women down 3,000 in the same period to 12.83 million (Figures 4 and 5, Table B.1).

- People in full-time employment down 14,000 since February-April 2002 to 21.37 million in May-July 2002. People in part-time employment up 51,000 over the same period to 7.14 million (Table B.1).
- Manufacturing employee jobs fell by 4.4 per cent (168,000) in the three months to July 2002, compared with the same three months a year ago, to stand at 3.67 million (Table B. 12).
- The LFS estimate of the total number of actual hours worked per week was 923.8 million during May-July 2002, down 6.1 million from May-July 2001. This is due to an increase in total employment of 0.7 per cent over the year combined with a decrease of 1.4 per cent in average actual weekly hours (Table B.21).