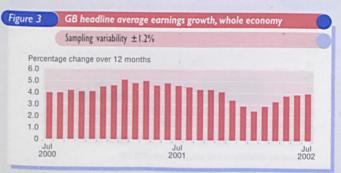

The claimant count fell by 6,400 in August 2002. The average fall has been 2,600 over the past three months and 400 over the past six months.

The headline rate of growth of average earnings in July 2002 was 4.0 per cent, up 0.1 percentage point from June.

- ▶ Employment rate was 74.6 per cent among people of working age in the May-July 2002 period, unchanged from February-April 2002 and unchanged on the same period a year earlier (Figure 1, Table A.1).
- ILO unemployment rate was 5.2 per cent in the May-July 2002 period, unchanged from February-April 2002 but up 0.1 percentage point on the same period a year earlier (Figure 2, Table A.1).
- Employment was 28.51 million in May-July 2002, up 198,000 on the same period a year earlier (Table A. I).
- Workforce jobs rose by 0.1 per cent (20,000) between March and June 2002, but showed little change (up by 3,000) over the year, remaining at 29.52 million in June 2002 (Table A.3).
- ILO unemployment level was 1.56 million in May-July 2002. This is 52,000 higher than the same period a year earlier (Table A. I).
- Claimant count down 6,400 on the month to August 2002 to 943,300. Claimant count rate in August 2002 was 3.1 per cent, unchanged from the July 2002
- Economic activity rate was 78.8 per cent among people of working age in May-July 2002, unchanged from February-April 2002 but up 0.1 percentage point from May-July 2001 (Table A. I).
- Economic inactivity rate was 21.2 per cent among people of working age in the May-July 2002 period, unchanged from February-April 2002 but down 0.1 percentage point from May-July 2001 (Table A.1).
- GB headline rate for average earnings was 4.0 per cent in July 2002, down 0.6 percentage points on the same period a year earlier. This is up 0.1 percentage point from the June 2002 rate (Figure 3, Table A.3).
- Publication of the Jobcentre vacancy statistics has been deferred due to the introduction of Employer Direct (See footnote e on Table A.3, pS14).

Table F 1)

The actual increase in whole economy average earnings in the year to July 2002 was 3.9 per cent, up 0.2 percentage points from the June 2002 rate (Table F 1)

Headline (three-month average) rate of increase in average

earnings for the whole economy in the year to July 2002 was provisionally estimated

to be 4.0 per cent, up 0.1 percentage point from the June 2002 rate (Figure 9,

- In the manufacturing industries, the headline (three-month average) increase for July 2002 was 3.6 per cent, up 0.1 percentage point from the June 2002 rate (Figure 9, Table E. I).
- The private sector services headline (three-month average) increase for July 2002 was 4.3 per cent, up 0.1 percentage point from the lune 2002 rate (Table E.1)
- In the service industries the headline (three-month average) increase for July 2002 was 4.1 per cent, up 0.1 percentage point from the June 2002 rate (Figure 9, Table E. I).
- Public sector headline (three-month average) increase for July 2002 was 3.7 per cent, up 0.1 percentage point from the June 2002 rate. This is down 1.9 percentage points when compared with a year earlier (Table E.1).
- Private sector headline (three-month average) increase for July 2002 was 4.0 per cent, unchanged from the June 2002 rate. This is down 0.5 percentage points when compared with a year earlier (Table E.1).