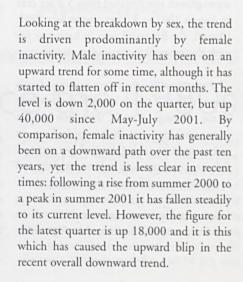

s up 20,000 on the quarter and 44,000 on the year. This reinforces the upward trend that started in mid 2001.

### **Economic inactivity**

Looking at working age inactivity, the rate picked up marginally in the last quarter of 2000, and continued to edge up through the first three quarters of 2001. Following a marginal decline in the three months to December, the rate rose back to 21.4 per cent, and total working age inactivity rose from a low of 7.609 million in March-May 2000 to stand at 7.892 million in January-March 2002, the highest level since the quarterly series began in 1992. The figures since have seen some fall, and the inactivity rate, at 21.2 per cent, appears to be on a downward trend, though the level has risen slightly on the quarter (up 16,000 to 7.863m) (see Figure 6).







#### Redundancies

The latest set of LFS redundancy data (spring 2002) shows a fall on the quarter, the first fall since summer 2000. Redundancies were down 6 per cent on the quarter, but rose 18 per cent on the year (see Figure 7). Within the total, all industries except transport and communication saw redundancies either remain constant or fall. The recent upward trend seems to have been halted by a drop in redundancies in service industries, which had been increasing steadily since winter 2000/1. Manufacturing continues to have the highest redundancy rate (that is, the ratio of redundancies in one quarter to employees in the previous quarter).

#### Earnings

Turning to the latest earnings numbers, the whole economy headline rate was 4.0 per cent in the three months to July, up fr