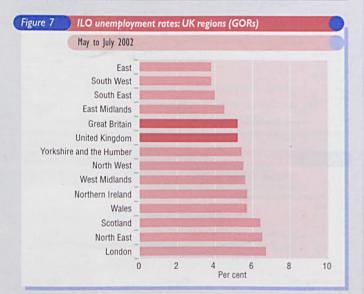

- Number of people ILO unemployed for between six and 12 months up 12,000 over the year to stand at 223,000 in May-July 2002 (Table C.1).
- ILO unemployment over 12 months fell 53,000 over the year to stand at 330,000 in May-July 2002 (Table C.1).
- ILO unemployment for those aged 18 to 24 rose 34,000 over the year to stand at 416,000 in May-July 2002 (Figure 6, Table C.1).
- ILO unemployment rate for UK government office regions was up in most regions over the year except for East Midlands, North East Yorkshire and the Humber, Northern Ireland, Scotland and Wales. The highest rate was in London at 6.7 per cent and the lowest in the East and South West regions at 3.8 per cent (Figure 7, Table A.11).
- Claimant count over 12 months (computerised claims only, unadjusted) shows a fall of 37,400 over the year to stand at 150,800 in August 2002 (Table C.12).
- Total claimants aged 18-24 (computerised claims only, unadjusted) stood at 255,000 in August 2002, a rise of 6,600 since August 2001 (Table C.12).
- Claimant count aged 18 to 24, over 12 months (computerised claims only, unadjusted) stood at 5,400 in August 2002, a rise of 900 since August 2001 (Table C.12).
- Number of people in categories affected by New Deal