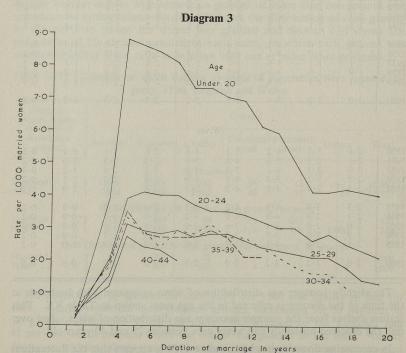

# TABLE OF CONTENTS

|                               |             |                |                |          |                                         |                                          |                                         |                                         |                                         | P   | age      |
|-------------------------------|-------------|----------------|----------------|----------|-----------------------------------------|------------------------------------------|-----------------------------------------|-----------------------------------------|-----------------------------------------|-----|----------|
| Explanatory Notes             |             |                |                |          |                                         | NAME OF                                  |                                         | •                                       |                                         | • • | xi       |
| INTRODUCTION                  |             |                |                |          |                                         |                                          | . 46-3                                  |                                         |                                         |     | 1        |
| POPULATION                    | BENERALE !  | THE CONTRACTOR |                |          | A AMERICA                               |                                          | 1009/00                                 | a transfer                              |                                         |     | 2        |
| Births                        |             |                |                |          |                                         |                                          |                                         |                                         |                                         |     | 5        |
| Deaths                        |             |                |                |          |                                         |                                          | • • • • • • • • • • • • • • • • • • • • |                                         |                                         |     | 6        |
| Migration                     |             |                |                |          |                                         |                                          |                                         | • • • • • • • • • • • • • • • • • • • • |                                         |     | 6        |
| Changes in p                  |             |                |                |          | • • • • • • • • • • • • • • • • • • • • |                                          |                                         | 1100 90                                 |                                         |     | 8        |
| Sex ratios Age structure      |             | ••             | DESCRIPTION OF | 11-10/00 | ••                                      | ••                                       |                                         | reth uni                                |                                         | • • | 9        |
| Marital cond                  |             |                | ::             |          |                                         | 1 8030                                   | iorio is                                |                                         |                                         |     | 10       |
| Future prospe                 |             |                |                |          |                                         |                                          |                                         |                                         |                                         |     | 10       |
| MARRIAGES                     |             |                |                |          |                                         |                                          |                                         |                                         |                                         |     | 12       |
|                               |             | •              | •              | •        | · Auditor                               | in the carry                             | Signal 1                                | i in fami                               | to subst                                |     | 12       |
| First marriages Bachelors     |             | • •            | ••             | ••       | •                                       | ****                                     |                                         | di dina                                 | atomis.                                 | • • | 12       |
| Spinsters                     |             |                |                |          |                                         |                                          |                                         |                                         |                                         |     | 15       |
| Minors                        |             |                |                |          |                                         |                                          |                                         |                                         |                                         |     | 16       |
| Remarriages                   |             |                |                |          |                                         |                                          |                                         |                                         |                                         |     | 17       |
| Widowed per                   | sons        |                |                |          |                                         |                                          |                                         | HO                                      |                                         |     | 17       |
| Divorced pers                 |             | 10.000         | •••            |          | denta est                               | bb.                                      |                                         |                                         | ·lentose;                               |     | 20       |
| The relation betwee           |             |                |                |          |                                         |                                          |                                         | • • 22 2 80                             | ••)                                     |     | 21       |
| Seasonal incidence            |             |                |                | 0        |                                         | ••                                       | •                                       | ••                                      |                                         | • • | 25       |
|                               |             |                |                |          | · odto                                  |                                          | and depart                              | - greinie                               | tera mile                               | •   | 26       |
| Marriage incidence            | e m ame     | erent pa       | rts of t       | ne cou   | itry                                    | t tigs b                                 | dis Her                                 | 158000                                  | the sale                                | **  | 29       |
| DIVORCES                      |             | outside.       |                |          |                                         |                                          | .vale                                   |                                         |                                         |     | 32       |
| Parties to wh                 |             |                | ls on w        | hich de  | ecrees g                                | granted                                  |                                         | hidian                                  |                                         |     | 34       |
| Present ages of               | of partie   | es             | • • • •        |          |                                         | les bonds                                |                                         | ele-clerena                             |                                         |     | 35       |
| Duration of r<br>Marriage age | narriage    | and m          | arriage        | age of   | wife                                    |                                          |                                         | ·                                       | · 1831                                  | • • | 36       |
| Previous mar                  | ital con    | dition h       | u wile         | iage ag  | omano<br>re                             |                                          | ate entre                               | te like                                 | · busi                                  | ••• | 37<br>38 |
| Children of the               |             |                |                |          |                                         |                                          |                                         | NAME OF TAXABLE PARTY.                  | a collision                             |     | 38       |
| WIDOWHOOD                     |             | A same         |                |          |                                         |                                          |                                         |                                         |                                         |     | 20       |
| MIDOMHOOD                     |             |                | •              | •        | •• ( 0)                                 | ••                                       |                                         |                                         | i i de la                               | • • | 39       |
| BIRTHS                        |             |                |                |          |                                         |                                          |                                         | . moiss                                 |                                         |     | 41       |
| Incomplete stateme            | ent at bi   | irth regi      | stration       | 1        |                                         |                                          |                                         | ST. ST. ST.                             |                                         |     | 42       |
| Birth occurrences             | and regi    | stration       | time la        | ag       |                                         |                                          |                                         |                                         |                                         |     | 42       |
| Tabulation basis              |             |                |                |          |                                         |                                          |                                         |                                         | • * * * * * * * * * * * * * * * * * * * |     | 42       |
| Illegitimate births           | and pre-    | -marital       | conce          | ptions   |                                         |                                          |                                         |                                         |                                         |     | 43       |
| Legitimate births a           | and ferti   | lity           | . I MAN        | M. KI    |                                         |                                          | 10-00                                   | AM                                      | O.TA                                    |     | 46       |
| Age of mothe                  |             |                |                | rriage   |                                         |                                          |                                         |                                         |                                         |     | 46       |
| Age at marria<br>Cohort analy |             |                | •              | • •      | ••                                      | • •                                      | ••                                      |                                         |                                         |     | 48       |
| Ultimate fam                  | ilv size    |                |                | ••       |                                         | • • • • • • • • • • • • • • • • • • • •  | 3 . 1 . 1 . 1 . 1 . 1 . 1 . 1 . 1 . 1 . | • • • • • • • • • • • • • • • • • • • • | • •                                     | • • | 48 51    |
| Replacement                   |             |                |                |          | • • •                                   | · le | • • • • • • • • • • • • • • • • • • • • |                                         |                                         | • • | 55       |
| Reproduction                  | rates       |                |                | . ame    | ici tector                              | 2                                        |                                         |                                         |                                         |     | 55       |
| Marriage star                 | ndardise    | d replac       | cement         | rate     |                                         |                                          |                                         |                                         |                                         |     | 56       |
| Generation re                 | eplacem     | ent rate       | S              |          |                                         | 10000                                    |                                         |                                         |                                         |     | 57       |
| Birth order                   |             |                |                |          |                                         | 300                                      |                                         | (88)                                    |                                         |     | 57       |
| Sex ratio at birth            |             |                |                |          |                                         |                                          | el phab                                 |                                         |                                         |     | 60       |
| Multiple births               |             |                |                |          |                                         |                                          |                                         |                                         |                                         |     | 60       |
| Seasonal incidence            |             |                |                |          |                                         | • • )                                    |                                         |                                         |                                         |     | 60       |
| Birth rates in diffe          | rent par    | ts of th       | e count        | ry       |                                         |                                          |                                         |                                         |                                         |     | 63       |
| GENERAL MORTAI                | ITY         |                |                |          |                                         |                                          |                                         |                                         |                                         |     | 65       |
| Crude death rate              | The streets |                | in and         |          | N. Carrie                               | A speling                                | 150,000                                 |                                         |                                         | •   | 65       |
| Standardised Mort             | tality Re   | atio           |                | 3311     |                                         |                                          |                                         |                                         |                                         | ••  | 65       |
| Age specific death            |             |                |                |          | ••                                      |                                          | •                                       | ••                                      |                                         | ••  | 66       |