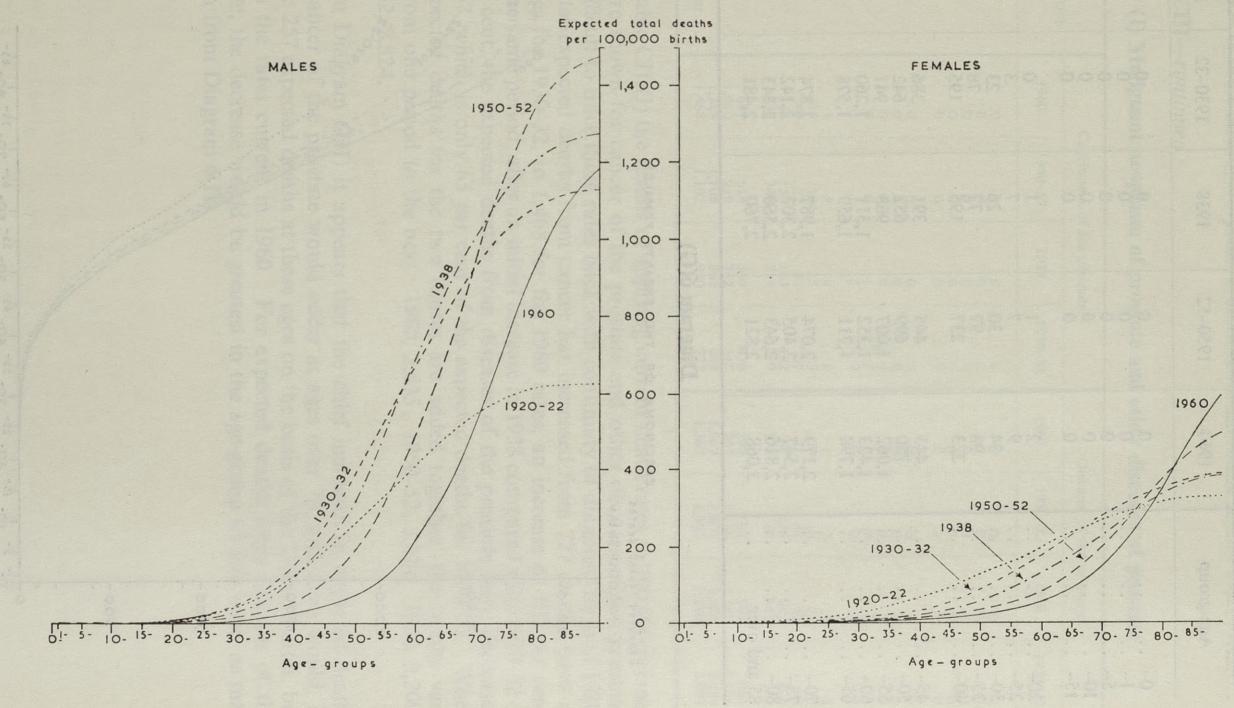

# TABLE OF CONTENTS

|                               |             |                |                |          |                                         |                                          |                                         |                                         |                                         | P   | age      |
|-------------------------------|-------------|----------------|----------------|----------|-----------------------------------------|------------------------------------------|-----------------------------------------|-----------------------------------------|-----------------------------------------|-----|----------|
| Explanatory Notes             |             |                |                |          |                                         | NAME OF                                  |                                         | •                                       |                                         | • • | xi       |
| INTRODUCTION                  |             |                |                |          |                                         |                                          | . 46-3                                  |                                         |                                         |     | 1        |
| POPULATION                    | BENERALE !  | THE CONTRACTOR |                |          | A AMERICA                               |                                          | 1009/00                                 | a transfer                              |                                         |     | 2        |
| Births                        |             |                |                |          |                                         |                                          |                                         |                                         |                                         |     | 5        |
| Deaths                        |             |                |                |          |                                         |                                          | • • • • • • • • • • • • • • • • • • • • |                                         |                                         |     | 6        |
| Migration                     |             |                |                |          |                                         |                                          |                                         | • • • • • • • • • • • • • • • • • • • • |                                         |     | 6        |
| Changes in p                  |             |                |                |          | • • • • • • • • • • • • • • • • • • • • |                                          |                                         | 1100 90                                 |                                         |     | 8        |
| Sex ratios Age structure      |             | ••             | DESCRIPTION OF | 11-10/00 | ••                                      | ••                                       |                                         | reth uni                                |                                         | • • | 9        |
| Marital cond                  |             |                | ::             |          |                                         | 1 8030                                   | iorio is                                |                                         |                                         |     | 10       |
| Future prospe                 |             |                |                |          |                                         |                                          |                                         |                                         |                                         |     | 10       |
| MARRIAGES                     |             |                |                |          |                                         |                                          |                                         |                                         |                                         |     | 12       |
|                               |             | •              | •              | •        | · Auditor                               | in the carry                             | Signal 1                                | i in fami                               | to subst                                |     | 12       |
| First marriages Bachelors     |             | • •            | ••             | ••       | •                                       | ****                                     |                                         | di dina                                 | atomis.                                 | • • | 12       |
| Spinsters                     |             |                |                |          |                                         |                                          |                                         |                                         |                                         |     | 15       |
| Minors                        |             |                |                |          |                                         |                                          |                                         |                                         |                                         |     | 16       |
| Remarriages                   |             |                |                |          |                                         |                                          |                                         |                                         |                                         |     | 17       |
| Widowed per                   | sons        |                |                |          |                                         |                                          |                                         | HO                                      |                                         |     | 17       |
| Divorced pers                 |             | 10.000         | •••            |          | denta est                               | bb.                                      |                                         |                                         | ·lentose;                               |     | 20       |
| The relation betwee           |             |                |                |          |                                         |                                          |                                         | • • 22 2 80                             | ••)                                     |     | 21       |
| Seasonal incidence            |             |                |                | 0        |                                         | ••                                       | •                                       | ••                                      |                                         | • • | 25       |
|                               |             |                |                |          | · odto                                  |                                          | and depart                              | - greinie                               | tera mile                               | •   | 26       |
| Marriage incidence            | e m ame     | erent pa       | rts of t       | ne cou   | itry                                    | t tigs b                                 | dis Her                                 | 158000                                  | the sale                                | **  | 29       |
| DIVORCES                      |             | outside.       |                |          |                                         |                                          | .vale                                   |                                         |                                         |     | 32       |
| Parties to wh                 |             |                | ls on w        | hich de  | ecrees g                                | granted                                  |                                         | hidian                                  |                                         |     | 34       |
| Present ages of               | of partie   | es             | • • • •        |          |                                         | les bonds                                |                                         | ele-clerena                             |                                         |     | 35       |
| Duration of r<br>Marriage age | narriage    | and m          | arriage        | age of   | wife                                    |                                          |                                         | ·                                       | · 1831                                  | • • | 36       |
| Previous mar                  | ital con    | dition h       | u wile         | iage ag  | omano<br>re                             |                                          | ate entre                               | te like                                 | · busi                                  | ••• | 37<br>38 |
| Children of the               |             |                |                |          |                                         |                                          |                                         | NAME OF TAXABLE PARTY.                  | a collision                             |     | 38       |
| WIDOWHOOD                     |             | A same         |                |          |                                         |                                          |                                         |                                         |                                         |     | 20       |
| MIDOMHOOD                     |             |                | •              | •        | •• ( 0)                                 | ••                                       |                                         |                                         | i i de la                               | • • | 39       |
| BIRTHS                        |             |                |                |          |                                         |                                          |                                         | . moiss                                 |                                         |     | 41       |
| Incomplete stateme            | ent at bi   | irth regi      | stration       | 1        |                                         |                                          |                                         | ST. ST. ST.                             |                                         |     | 42       |
| Birth occurrences             | and regi    | stration       | time la        | ag       |                                         |                                          |                                         |                                         |                                         |     | 42       |
| Tabulation basis              |             |                |                |          |                                         |                                          |                                         |                                         | • * * * * * * * * * * * * * * * * * * * |     | 42       |
| Illegitimate births           | and pre-    | -marital       | conce          | ptions   |                                         |                                          |                                         |                                         |                                         |     | 43       |
| Legitimate births a           | and ferti   | lity           | . I MAN        | M. KI    |                                         |                                          | 10-00                                   | AM                                      | O.TA                                    |     | 46       |
| Age of mothe                  |             |                |                | rriage   |                                         |                                          |                                         |                                         |                                         |     | 46       |
| Age at marria<br>Cohort analy |             |                | •              | • •      | ••                                      | • •                                      | ••                                      |                                         |                                         |     | 48       |
| Ultimate fam                  | ilv size    |                |                | ••       |                                         | • • • • • • • • • • • • • • • • • • • •  | 3 . 1 . 1 . 1 . 1 . 1 . 1 . 1 . 1 . 1 . | • • • • • • • • • • • • • • • • • • • • | • •                                     | • • | 48 51    |
| Replacement                   |             |                |                |          | • • •                                   | · le | • • • • • • • • • • • • • • • • • • • • |                                         |                                         | • • | 55       |
| Reproduction                  | rates       |                |                | . ame    | ici tector                              | 2                                        |                                         |                                         |                                         |     | 55       |
| Marriage star                 | ndardise    | d replac       | cement         | rate     |                                         |                                          |                                         |                                         |                                         |     | 56       |
| Generation re                 | eplacem     | ent rate       | S              |          |                                         | 10000                                    |                                         |                                         |                                         |     | 57       |
| Birth order                   |             |                |                |          |                                         | 300                                      |                                         | (88)                                    |                                         |     | 57       |
| Sex ratio at birth            |             |                |                |          |                                         |                                          | el phab                                 |                                         |                                         |     | 60       |
| Multiple births               |             |                |                |          |                                         |                                          |                                         |                                         |                                         |     | 60       |
| Seasonal incidence            |             |                |                |          |                                         | • • )                                    |                                         |                                         |                                         |     | 60       |
| Birth rates in diffe          | rent par    | ts of th       | e count        | ry       |                                         |                                          |                                         |                                         |                                         |     | 63       |
| GENERAL MORTAI                | ITY         |                |                |          |                                         |                                          |                                         |                                         |                                         |     | 65       |
| Crude death rate              | The streets |                | in and         |          | N. Carrie                               | A speling                                | 150,000                                 |                                         |                                         | •   | 65       |
| Standardised Mort             | tality Re   | atio           |                | 3311     |                                         |                                          |                                         |                                         |                                         | ••  | 65       |
| Age specific death            |             |                |                |          | ••                                      |                                          | •                                       | ••                                      |                                         | ••  | 66       |