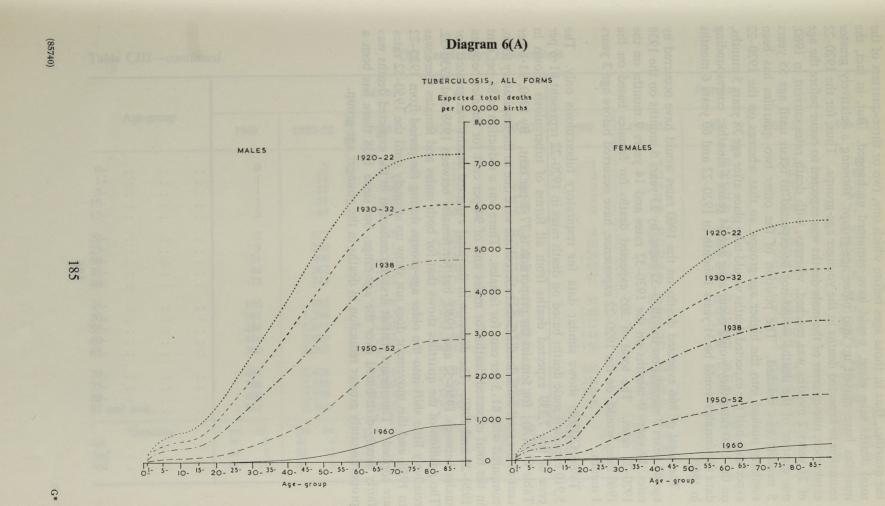

# TABLE OF CONTENTS

|                               |             |                |                |          |                                         |                                          |                                         |                                         |                                         | P   | age      |
|-------------------------------|-------------|----------------|----------------|----------|-----------------------------------------|------------------------------------------|-----------------------------------------|-----------------------------------------|-----------------------------------------|-----|----------|
| Explanatory Notes             |             |                |                |          |                                         | NAME OF                                  |                                         | •                                       |                                         | • • | xi       |
| INTRODUCTION                  |             |                |                |          |                                         |                                          | . 46-3                                  |                                         |                                         |     | 1        |
| POPULATION                    | BENERALE !  | THE CONTRACTOR |                |          | A AMERICA                               |                                          | 1009/00                                 | a transfer                              |                                         |     | 2        |
| Births                        |             |                |                |          |                                         |                                          |                                         |                                         |                                         |     | 5        |
| Deaths                        |             |                |                |          |                                         |                                          | • • • • • • • • • • • • • • • • • • • • |                                         |                                         |     | 6        |
| Migration                     |             |                |                |          |                                         |                                          |                                         | • • • • • • • • • • • • • • • • • • • • |                                         |     | 6        |
| Changes in p                  |             |                |                |          | • • • • • • • • • • • • • • • • • • • • |                                          |                                         | 1100 90                                 |                                         |     | 8        |
| Sex ratios Age structure      |             | ••             | DESCRIPTION OF | 11-10/00 | ••                                      | ••                                       |                                         | reth uni                                |                                         | • • | 9        |
| Marital cond                  |             |                | ::             |          |                                         | 1 8030                                   | iorio is                                |                                         |                                         |     | 10       |
| Future prospe                 |             |                |                |          |                                         |                                          |                                         |                                         |                                         |     | 10       |
| MARRIAGES                     |             |                |                |          |                                         |                                          |                                         |                                         |                                         |     | 12       |
|                               |             | •              | •              | •        | · Auditor                               | in the carry                             | Signal 1                                | i in fami                               | to subst                                |     | 12       |
| First marriages Bachelors     |             | • •            | ••             | ••       | •                                       | ****                                     |                                         | di dina                                 | atomis.                                 | • • | 12       |
| Spinsters                     |             |                |                |          |                                         |                                          |                                         |                                         |                                         |     | 15       |
| Minors                        |             |                |                |          |                                         |                                          |                                         |                                         |                                         |     | 16       |
| Remarriages                   |             |                |                |          |                                         |                                          |                                         |                                         |                                         |     | 17       |
| Widowed per                   | sons        |                |                |          |                                         |                                          |                                         | HO                                      |                                         |     | 17       |
| Divorced pers                 |             | 10.000         | •••            |          | denta est                               | bb.                                      |                                         |                                         | ·lentose;                               |     | 20       |
| The relation betwee           |             |                |                |          |                                         |                                          |                                         | • • 22 2 80                             | ••)                                     |     | 21       |
| Seasonal incidence            |             |                |                | 0        |                                         | ••                                       | •                                       | ••                                      |                                         | • • | 25       |
|                               |             |                |                |          | · odto                                  |                                          | and depart                              | - greinie                               | tera mile                               | •   | 26       |
| Marriage incidence            | e m ame     | erent pa       | rts of t       | ne cou   | itry                                    | t tigs b                                 | dis Her                                 | 158000                                  | the sale                                | **  | 29       |
| DIVORCES                      |             | outside.       |                |          |                                         |                                          | .vale                                   |                                         |                                         |     | 32       |
| Parties to wh                 |             |                | ls on w        | hich de  | ecrees g                                | granted                                  |                                         | hidian                                  |                                         |     | 34       |
| Present ages of               | of partie   | es             | • • • •        |          |                                         | les bonds                                |                                         | ele-clerena                             |                                         |     | 35       |
| Duration of r<br>Marriage age | narriage    | and m          | arriage        | age of   | wife                                    |                                          |                                         | ·                                       | · 1831                                  | • • | 36       |
| Previous mar                  | ital con    | dition h       | u wile         | iage ag  | omano<br>re                             |                                          | ate entre                               | te like                                 | · busi                                  | ••• | 37<br>38 |
| Children of the               |             |                |                |          |                                         |                                          |                                         | NAME OF TAXABLE PARTY.                  | a collision                             |     | 38       |
| WIDOWHOOD                     |             | A same         |                |          |                                         |                                          |                                         |                                         |                                         |     | 20       |
| MIDOMHOOD                     |             |                | •              | •        | •• ( 0)                                 | ••                                       |                                         |                                         | i i de la                               | • • | 39       |
| BIRTHS                        |             |                |                |          |                                         |                                          |                                         | . moiss                                 |                                         |     | 41       |
| Incomplete stateme            | ent at bi   | irth regi      | stration       | 1        |                                         |                                          |                                         | ST. ST. ST.                             |                                         |     | 42       |
| Birth occurrences             | and regi    | stration       | time la        | ag       |                                         |                                          |                                         |                                         |                                         |     | 42       |
| Tabulation basis              |             |                |                |          |                                         |                                          |                                         |                                         | • * * * * * * * * * * * * * * * * * * * |     | 42       |
| Illegitimate births           | and pre-    | -marital       | conce          | ptions   |                                         |                                          |                                         |                                         |                                         |     | 43       |
| Legitimate births a           | and ferti   | lity           | . I MAN        | M. KI    |                                         |                                          | 10-00                                   | AM                                      | O.TA                                    |     | 46       |
| Age of mothe                  |             |                |                | rriage   |                                         |                                          |                                         |                                         |                                         |     | 46       |
| Age at marria<br>Cohort analy |             |                | •              | • •      | ••                                      | • •                                      | ••                                      |                                         |                                         |     | 48       |
| Ultimate fam                  | ilv size    |                |                | ••       |                                         | • • • • • • • • • • • • • • • • • • • •  | 3 . 1 . 1 . 1 . 1 . 1 . 1 . 1 . 1 . 1 . | • • • • • • • • • • • • • • • • • • • • | • •                                     | • • | 48 51    |
| Replacement                   |             |                |                |          | • • •                                   | · le | • • • • • • • • • • • • • • • • • • • • |                                         |                                         | • • | 55       |
| Reproduction                  | rates       |                |                | . ame    | ici tector                              | 2                                        |                                         |                                         |                                         |     | 55       |
| Marriage star                 | ndardise    | d replac       | cement         | rate     |                                         |                                          |                                         |                                         |                                         |     | 56       |
| Generation re                 | eplacem     | ent rate       | S              |          |                                         | 10000                                    |                                         |                                         |                                         |     | 57       |
| Birth order                   |             |                |                |          |                                         | 300                                      |                                         | (88)                                    |                                         |     | 57       |
| Sex ratio at birth            |             |                |                |          |                                         |                                          | el phab                                 |                                         |                                         |     | 60       |
| Multiple births               |             |                |                |          |                                         |                                          |                                         |                                         |                                         |     | 60       |
| Seasonal incidence            |             |                |                |          |                                         | • • )                                    |                                         |                                         |                                         |     | 60       |
| Birth rates in diffe          | rent par    | ts of th       | e count        | ry       |                                         |                                          |                                         |                                         |                                         |     | 63       |
| GENERAL MORTAI                | ITY         |                |                |          |                                         |                                          |                                         |                                         |                                         |     | 65       |
| Crude death rate              | The streets |                | in and         |          | N. Carrie                               | A speling                                | 150,000                                 |                                         |                                         | •   | 65       |
| Standardised Mort             | tality Re   | atio           |                | 3311     |                                         |                                          |                                         |                                         |                                         | ••  | 65       |
| Age specific death            |             |                |                |          | ••                                      |                                          | •                                       | ••                                      |                                         | ••  | 66       |