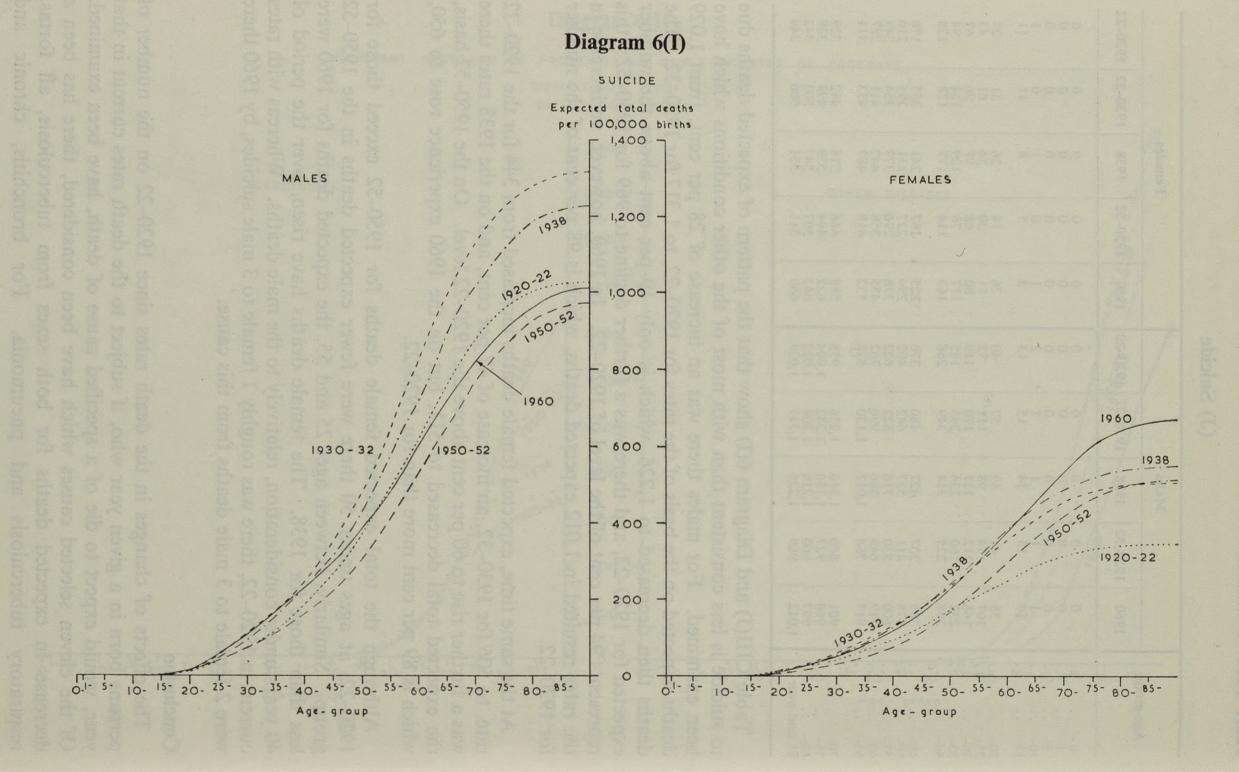

# TABLE OF CONTENTS

|                               |             |                |                |          |                                         |                                          |                                         |                                         |                                         | P   | age      |
|-------------------------------|-------------|----------------|----------------|----------|-----------------------------------------|------------------------------------------|-----------------------------------------|-----------------------------------------|-----------------------------------------|-----|----------|
| Explanatory Notes             |             |                |                |          |                                         | NAME OF                                  |                                         | •                                       |                                         | • • | xi       |
| INTRODUCTION                  |             |                |                |          |                                         |                                          | . 46-3                                  |                                         |                                         |     | 1        |
| POPULATION                    | BENERALE !  | THE CONTRACTOR |                |          | A AMERICA                               |                                          | 1009/00                                 | a transfer                              |                                         |     | 2        |
| Births                        |             |                |                |          |                                         |                                          |                                         |                                         |                                         |     | 5        |
| Deaths                        |             |                |                |          |                                         |                                          | • • • • • • • • • • • • • • • • • • • • |                                         |                                         |     | 6        |
| Migration                     |             |                |                |          |                                         |                                          |                                         | • • • • • • • • • • • • • • • • • • • • |                                         |     | 6        |
| Changes in p                  |             |                |                |          | • • • • • • • • • • • • • • • • • • • • |                                          |                                         | 1100 90                                 |                                         |     | 8        |
| Sex ratios Age structure      |             | ••             | DESCRIPTION OF | 11-10/00 | ••                                      | ••                                       |                                         | reth uni                                |                                         | • • | 9        |
| Marital cond                  |             |                | ::             |          |                                         | 1 8030                                   | iorio is                                |                                         |                                         |     | 10       |
| Future prospe                 |             |                |                |          |                                         |                                          |                                         |                                         |                                         |     | 10       |
| MARRIAGES                     |             |                |                |          |                                         |                                          |                                         |                                         |                                         |     | 12       |
|                               |             | •              | •              | •        | · Auditor                               | in the carry                             | Signal 1                                | i in fami                               | to subst                                |     | 12       |
| First marriages Bachelors     |             | • •            | ••             | ••       | •                                       | ****                                     |                                         | di dina                                 | atomis.                                 | • • | 12       |
| Spinsters                     |             |                |                |          |                                         |                                          |                                         |                                         |                                         |     | 15       |
| Minors                        |             |                |                |          |                                         |                                          |                                         |                                         |                                         |     | 16       |
| Remarriages                   |             |                |                |          |                                         |                                          |                                         |                                         |                                         |     | 17       |
| Widowed per                   | sons        |                |                |          |                                         |                                          |                                         | HO                                      |                                         |     | 17       |
| Divorced pers                 |             | 10.000         | •••            |          | denta est                               | bb.                                      |                                         |                                         | ·lentose;                               |     | 20       |
| The relation betwee           |             |                |                |          |                                         |                                          |                                         | • • 22 2 80                             | ••)                                     |     | 21       |
| Seasonal incidence            |             |                |                | 0        |                                         | ••                                       | •                                       | ••                                      |                                         | • • | 25       |
|                               |             |                |                |          | · odto                                  |                                          | and depart                              | - greinie                               | tera mile                               | •   | 26       |
| Marriage incidence            | e m ame     | erent pa       | rts of t       | ne cou   | itry                                    | t tigs b                                 | dis Her                                 | 158000                                  | the sale                                | **  | 29       |
| DIVORCES                      |             | outside.       |                |          |                                         |                                          | .vale                                   |                                         |                                         |     | 32       |
| Parties to wh                 |             |                | ls on w        | hich de  | ecrees g                                | granted                                  |                                         | hidian                                  |                                         |     | 34       |
| Present ages of               | of partie   | es             | • • • •        |          |                                         | les bonds                                |                                         | ele-clerena                             |                                         |     | 35       |
| Duration of r<br>Marriage age | narriage    | and m          | arriage        | age of   | wife                                    |                                          |                                         | ·                                       | · 1831                                  | • • | 36       |
| Previous mar                  | ital con    | dition h       | u wile         | iage ag  | omano<br>re                             |                                          | ate entre                               | te like                                 | · busi                                  | ••• | 37<br>38 |
| Children of the               |             |                |                |          |                                         |                                          |                                         | NAME OF TAXABLE PARTY.                  | a collision                             |     | 38       |
| WIDOWHOOD                     |             | A same         |                |          |                                         |                                          |                                         |                                         |                                         |     | 20       |
| MIDOMHOOD                     |             |                | •              | •        | •• ( 0)                                 | ••                                       |                                         |                                         | i i de la                               | • • | 39       |
| BIRTHS                        |             |                |                |          |                                         |                                          |                                         | . moiss                                 |                                         |     | 41       |
| Incomplete stateme            | ent at bi   | irth regi      | stration       | 1        |                                         |                                          |                                         | ST. ST. ST.                             |                                         |     | 42       |
| Birth occurrences             | and regi    | stration       | time la        | ag       |                                         |                                          |                                         |                                         |                                         |     | 42       |
| Tabulation basis              |             |                |                |          |                                         |                                          |                                         |                                         | • * * * * * * * * * * * * * * * * * * * |     | 42       |
| Illegitimate births           | and pre-    | -marital       | conce          | ptions   |                                         |                                          |                                         |                                         |                                         |     | 43       |
| Legitimate births a           | and ferti   | lity           | . I MAN        | M. KI    |                                         |                                          | 10-00                                   | AM                                      | O.TA                                    |     | 46       |
| Age of mothe                  |             |                |                | rriage   |                                         |                                          |                                         |                                         |                                         |     | 46       |
| Age at marria<br>Cohort analy |             |                | •              | • •      | ••                                      | • •                                      | ••                                      |                                         |                                         |     | 48       |
| Ultimate fam                  | ilv size    |                |                | ••       |                                         | • • • • • • • • • • • • • • • • • • • •  | 3 . 1 . 1 . 1 . 1 . 1 . 1 . 1 . 1 . 1 . | • • • • • • • • • • • • • • • • • • • • | • •                                     | • • | 48 51    |
| Replacement                   |             |                |                |          | • • •                                   | · le | • • • • • • • • • • • • • • • • • • • • |                                         |                                         | • • | 55       |
| Reproduction                  | rates       |                |                | . ame    | ici tector                              | 2                                        |                                         |                                         |                                         |     | 55       |
| Marriage star                 | ndardise    | d replac       | cement         | rate     |                                         |                                          |                                         |                                         |                                         |     | 56       |
| Generation re                 | eplacem     | ent rate       | S              |          |                                         | 10000                                    |                                         |                                         |                                         |     | 57       |
| Birth order                   |             |                |                |          |                                         | 300                                      |                                         | (88)                                    |                                         |     | 57       |
| Sex ratio at birth            |             |                |                |          |                                         |                                          | el phab                                 |                                         |                                         |     | 60       |
| Multiple births               |             |                |                |          |                                         |                                          |                                         |                                         |                                         |     | 60       |
| Seasonal incidence            |             |                |                |          |                                         | • • )                                    |                                         |                                         |                                         |     | 60       |
| Birth rates in diffe          | rent par    | ts of th       | e count        | ry       |                                         |                                          |                                         |                                         |                                         |     | 63       |
| GENERAL MORTAI                | ITY         |                |                |          |                                         |                                          |                                         |                                         |                                         |     | 65       |
| Crude death rate              | The streets |                | in and         |          | N. Carrie                               | A speling                                | 150,000                                 |                                         |                                         | •   | 65       |
| Standardised Mort             | tality Re   | atio           |                | 3311     |                                         |                                          |                                         |                                         |                                         | ••  | 65       |
| Age specific death            |             |                |                |          | ••                                      |                                          | •                                       | ••                                      |                                         | ••  | 66       |