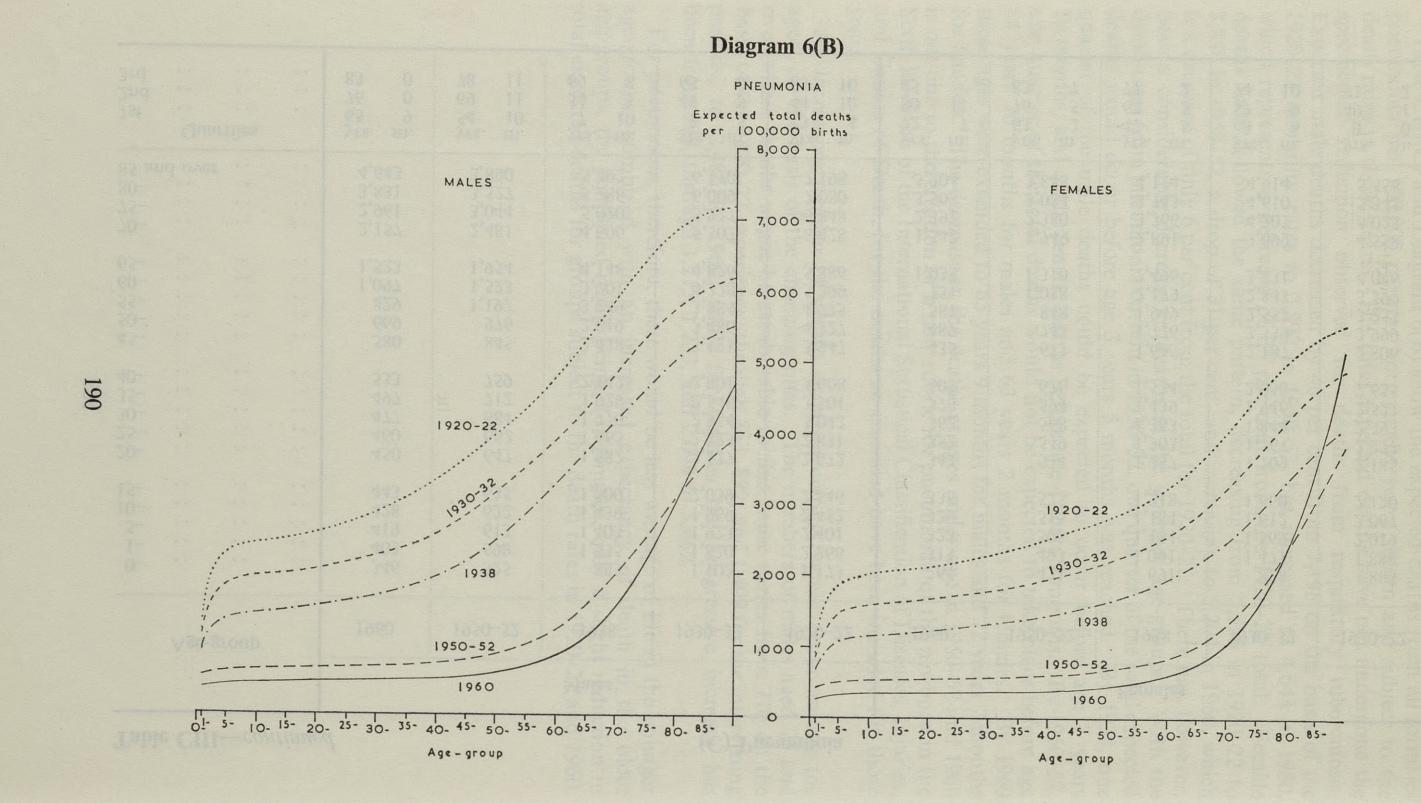

# TABLE OF CONTENTS

|                               |             |                |                |          |                                         |                                          |                                         |                                         |                                         | P   | age      |
|-------------------------------|-------------|----------------|----------------|----------|-----------------------------------------|------------------------------------------|-----------------------------------------|-----------------------------------------|-----------------------------------------|-----|----------|
| Explanatory Notes             |             |                |                |          |                                         | NAME OF                                  |                                         | •                                       |                                         | • • | xi       |
| INTRODUCTION                  |             |                |                |          |                                         |                                          | . 46-3                                  |                                         |                                         |     | 1        |
| POPULATION                    | BENERALE !  | THE CONTRACTOR |                |          | A AMERICA                               |                                          | 1009/00                                 | a transfer                              |                                         |     | 2        |
| Births                        |             |                |                |          |                                         |                                          |                                         |                                         |                                         |     | 5        |
| Deaths                        |             |                |                |          |                                         |                                          | • • • • • • • • • • • • • • • • • • • • |                                         |                                         |     | 6        |
| Migration                     |             |                |                |          |                                         |                                          |                                         | • • • • • • • • • • • • • • • • • • • • |                                         |     | 6        |
| Changes in p                  |             |                |                |          | • • • • • • • • • • • • • • • • • • • • |                                          |                                         | 1100 90                                 |                                         |     | 8        |
| Sex ratios Age structure      |             | ••             | DESCRIPTION OF | 11-10/00 | ••                                      | ••                                       |                                         | reth uni                                |                                         | • • | 9        |
| Marital cond                  |             |                | ::             |          |                                         | 1 8030                                   | iorio is                                |                                         |                                         |     | 10       |
| Future prospe                 |             |                |                |          |                                         |                                          |                                         |                                         |                                         |     | 10       |
| MARRIAGES                     |             |                |                |          |                                         |                                          |                                         |                                         |                                         |     | 12       |
|                               |             | •              | •              | •        | · Auditor                               | in the carry                             | Signal 1                                | i in fami                               | to subst                                |     | 12       |
| First marriages Bachelors     |             | • •            | ••             | ••       | •                                       | ****                                     |                                         | di dina                                 | atomis.                                 | • • | 12       |
| Spinsters                     |             |                |                |          |                                         |                                          |                                         |                                         |                                         |     | 15       |
| Minors                        |             |                |                |          |                                         |                                          |                                         |                                         |                                         |     | 16       |
| Remarriages                   |             |                |                |          |                                         |                                          |                                         |                                         |                                         |     | 17       |
| Widowed per                   | sons        |                |                |          |                                         |                                          |                                         | HO                                      |                                         |     | 17       |
| Divorced pers                 |             | 10.000         | •••            |          | denta est                               | bb.                                      |                                         |                                         | ·lentose;                               |     | 20       |
| The relation betwee           |             |                |                |          |                                         |                                          |                                         | • • 22 2 80                             | ••)                                     |     | 21       |
| Seasonal incidence            |             |                |                | 0        |                                         | ••                                       | •                                       | ••                                      |                                         | • • | 25       |
|                               |             |                |                |          | · odto                                  |                                          | and depart                              | - greinie                               | tera mile                               | •   | 26       |
| Marriage incidence            | e m ame     | erent pa       | rts of t       | ne cou   | itry                                    | t tigs b                                 | dis Her                                 | 158000                                  | the sale                                | **  | 29       |
| DIVORCES                      |             | outside.       |                |          |                                         |                                          | .vale                                   |                                         |                                         |     | 32       |
| Parties to wh                 |             |                | ls on w        | hich de  | ecrees g                                | granted                                  |                                         | hidian                                  |                                         |     | 34       |
| Present ages of               | of partie   | es             | • • • •        |          |                                         | les bonds                                |                                         | ele-clerena                             |                                         |     | 35       |
| Duration of r<br>Marriage age | narriage    | and m          | arriage        | age of   | wife                                    |                                          |                                         | ·                                       | · 1831                                  | • • | 36       |
| Previous mar                  | ital con    | dition h       | u wile         | iage ag  | omano<br>re                             |                                          | ate entre                               | te like                                 | · busi                                  | ••• | 37<br>38 |
| Children of the               |             |                |                |          |                                         |                                          |                                         | NAME OF TAXABLE PARTY.                  | a collision                             |     | 38       |
| WIDOWHOOD                     |             | A same         |                |          |                                         |                                          |                                         |                                         |                                         |     | 20       |
| MIDOMHOOD                     |             |                | •              | •        | •• ( 0)                                 | ••                                       |                                         |                                         | i i de la                               | • • | 39       |
| BIRTHS                        |             |                |                |          |                                         |                                          |                                         | . moiss                                 |                                         |     | 41       |
| Incomplete stateme            | ent at bi   | irth regi      | stration       | 1        |                                         |                                          |                                         | ST. ST. ST.                             |                                         |     | 42       |
| Birth occurrences             | and regi    | stration       | time la        | ag       |                                         |                                          |                                         |                                         |                                         |     | 42       |
| Tabulation basis              |             |                |                |          |                                         |                                          |                                         |                                         | • * * * * * * * * * * * * * * * * * * * |     | 42       |
| Illegitimate births           | and pre-    | -marital       | conce          | ptions   |                                         |                                          |                                         |                                         |                                         |     | 43       |
| Legitimate births a           | and ferti   | lity           | . I MAN        | M. KI    |                                         |                                          | 10-00                                   | AM                                      | O.TA                                    |     | 46       |
| Age of mothe                  |             |                |                | rriage   |                                         |                                          |                                         |                                         |                                         |     | 46       |
| Age at marria<br>Cohort analy |             |                | •              | • •      | ••                                      | • •                                      | ••                                      |                                         |                                         |     | 48       |
| Ultimate fam                  | ilv size    |                |                | ••       |                                         | • • • • • • • • • • • • • • • • • • • •  | 3 . 1 . 1 . 1 . 1 . 1 . 1 . 1 . 1 . 1 . | • • • • • • • • • • • • • • • • • • • • | • •                                     | • • | 48 51    |
| Replacement                   |             |                |                |          | • • •                                   | · le | • • • • • • • • • • • • • • • • • • • • |                                         |                                         | • • | 55       |
| Reproduction                  | rates       |                |                | . ame    | ici tector                              | 2                                        |                                         |                                         |                                         |     | 55       |
| Marriage star                 | ndardise    | d replac       | cement         | rate     |                                         |                                          |                                         |                                         |                                         |     | 56       |
| Generation re                 | eplacem     | ent rate       | S              |          |                                         | 10000                                    |                                         |                                         |                                         |     | 57       |
| Birth order                   |             |                |                |          |                                         | 300                                      |                                         | (88)                                    |                                         |     | 57       |
| Sex ratio at birth            |             |                |                |          |                                         |                                          | el phab                                 |                                         |                                         |     | 60       |
| Multiple births               |             |                |                |          |                                         |                                          |                                         |                                         |                                         |     | 60       |
| Seasonal incidence            |             |                |                |          |                                         | • • )                                    |                                         |                                         |                                         |     | 60       |
| Birth rates in diffe          | rent par    | ts of th       | e count        | ry       |                                         |                                          |                                         |                                         |                                         |     | 63       |
| GENERAL MORTAI                | ITY         |                |                |          |                                         |                                          |                                         |                                         |                                         |     | 65       |
| Crude death rate              | The streets |                | in and         |          | N. Carrie                               | A speling                                | 150,000                                 |                                         |                                         | •   | 65       |
| Standardised Mort             | tality Re   | atio           |                | 3311     |                                         |                                          |                                         |                                         |                                         | ••  | 65       |
| Age specific death            |             |                |                |          | ••                                      |                                          | •                                       | ••                                      |                                         | ••  | 66       |