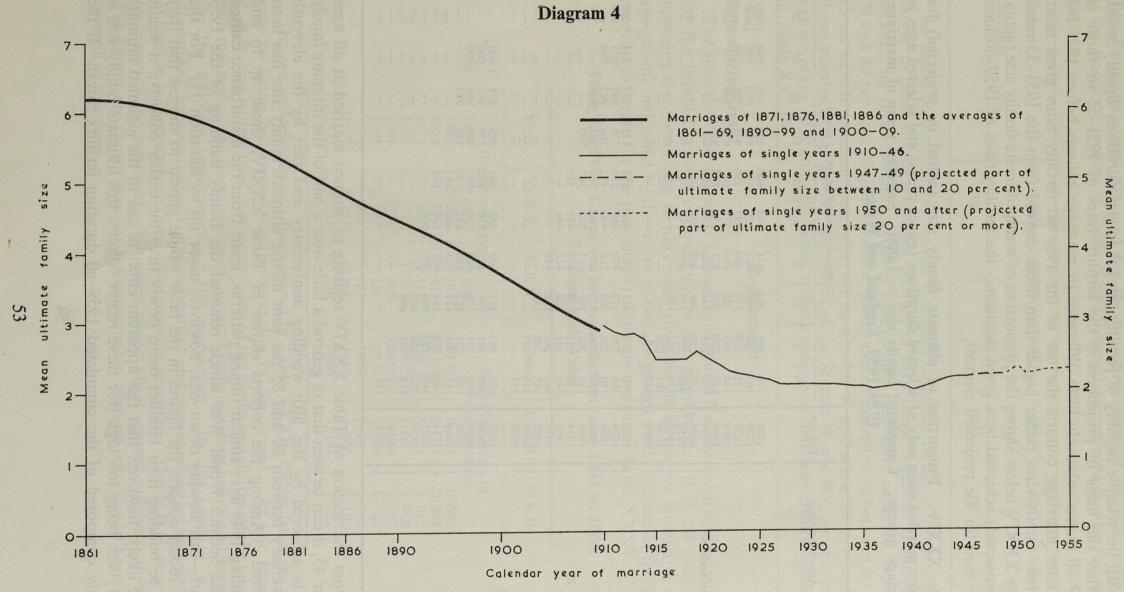

# TABLE OF CONTENTS

|                               |             |                |                |          |                                         |                                          |                                         |                                         |                                         | P   | age      |
|-------------------------------|-------------|----------------|----------------|----------|-----------------------------------------|------------------------------------------|-----------------------------------------|-----------------------------------------|-----------------------------------------|-----|----------|
| Explanatory Notes             |             |                |                |          |                                         | NAME OF                                  |                                         | •                                       |                                         | • • | xi       |
| INTRODUCTION                  |             |                |                |          |                                         |                                          | . 46-3                                  |                                         |                                         |     | 1        |
| POPULATION                    | BENERALE !  | THE CONTRACTOR |                |          | A AMERICA                               |                                          | 1009/00                                 | a transfer                              |                                         |     | 2        |
| Births                        |             |                |                |          |                                         |                                          |                                         |                                         |                                         |     | 5        |
| Deaths                        |             |                |                |          |                                         |                                          | • • • • • • • • • • • • • • • • • • • • |                                         |                                         |     | 6        |
| Migration                     |             |                |                |          |                                         |                                          |                                         | • • • • • • • • • • • • • • • • • • • • |                                         |     | 6        |
| Changes in p                  |             |                |                |          | • • • • • • • • • • • • • • • • • • • • |                                          |                                         | 1100 90                                 |                                         |     | 8        |
| Sex ratios Age structure      |             | ••             | DESCRIPTION OF | 11-10/00 | ••                                      | ••                                       |                                         | reth uni                                |                                         | • • | 9        |
| Marital cond                  |             |                | ::             |          |                                         | 1 8030                                   | iorio is                                |                                         |                                         |     | 10       |
| Future prospe                 |             |                |                |          |                                         |                                          |                                         |                                         |                                         |     | 10       |
| MARRIAGES                     |             |                |                |          |                                         |                                          |                                         |                                         |                                         |     | 12       |
|                               |             | •              | •              | •        | · Auditor                               | in the carry                             | Signal 1                                | i in fami                               | to subst                                |     | 12       |
| First marriages Bachelors     |             | • •            | ••             | ••       | •                                       | ****                                     |                                         | di dina                                 | atomis.                                 | • • | 12       |
| Spinsters                     |             |                |                |          |                                         |                                          |                                         |                                         |                                         |     | 15       |
| Minors                        |             |                |                |          |                                         |                                          |                                         |                                         |                                         |     | 16       |
| Remarriages                   |             |                |                |          |                                         |                                          |                                         |                                         |                                         |     | 17       |
| Widowed per                   | sons        |                |                |          |                                         |                                          |                                         | HO                                      |                                         |     | 17       |
| Divorced pers                 |             | 10.000         | •••            |          | denta est                               | bb.                                      |                                         |                                         | ·lentose;                               |     | 20       |
| The relation betwee           |             |                |                |          |                                         |                                          |                                         | • • 22 2 80                             | ••)                                     |     | 21       |
| Seasonal incidence            |             |                |                | 0        |                                         | ••                                       | •                                       | ••                                      |                                         | • • | 25       |
|                               |             |                |                |          | · odto                                  |                                          | and depart                              | - greinie                               | tera mile                               | •   | 26       |
| Marriage incidence            | e m ame     | erent pa       | rts of t       | ne cou   | itry                                    | t tigs b                                 | dis Her                                 | 158000                                  | the sale                                | **  | 29       |
| DIVORCES                      |             | outside.       |                |          |                                         |                                          | .vale                                   |                                         |                                         |     | 32       |
| Parties to wh                 |             |                | ls on w        | hich de  | ecrees g                                | granted                                  |                                         | hidian                                  |                                         |     | 34       |
| Present ages of               | of partie   | es             | • • • •        |          |                                         | les bonds                                |                                         | ele-clerena                             |                                         |     | 35       |
| Duration of r<br>Marriage age | narriage    | and m          | arriage        | age of   | wife                                    |                                          |                                         | ·                                       | · 1831                                  | • • | 36       |
| Previous mar                  | ital con    | dition h       | u wile         | iage ag  | omano<br>re                             |                                          | ate entre                               | te like                                 | · busi                                  | ••• | 37<br>38 |
| Children of the               |             |                |                |          |                                         |                                          |                                         | NAME OF TAXABLE PARTY.                  | a collision                             |     | 38       |
| WIDOWHOOD                     |             | A same         |                |          |                                         |                                          |                                         |                                         |                                         |     | 20       |
| MIDOMHOOD                     |             |                | •              | •        | •• ( 0)                                 | ••                                       |                                         |                                         | i i de la                               | • • | 39       |
| BIRTHS                        |             |                |                |          |                                         |                                          |                                         | . moiss                                 |                                         |     | 41       |
| Incomplete stateme            | ent at bi   | irth regi      | stration       | 1        |                                         |                                          |                                         | ST. ST. ST.                             |                                         |     | 42       |
| Birth occurrences             | and regi    | stration       | time la        | ag       |                                         |                                          |                                         |                                         |                                         |     | 42       |
| Tabulation basis              |             |                |                |          |                                         |                                          |                                         |                                         | • * * * * * * * * * * * * * * * * * * * |     | 42       |
| Illegitimate births           | and pre-    | -marital       | conce          | ptions   |                                         |                                          |                                         |                                         |                                         |     | 43       |
| Legitimate births a           | and ferti   | lity           | . I MAN        | M. KI    |                                         |                                          | 10-00                                   | AM                                      | O.TA                                    |     | 46       |
| Age of mothe                  |             |                |                | rriage   |                                         |                                          |                                         |                                         |                                         |     | 46       |
| Age at marria<br>Cohort analy |             |                | •              | • •      | ••                                      | • •                                      | ••                                      |                                         |                                         |     | 48       |
| Ultimate fam                  | ilv size    |                |                | ••       |                                         | • • • • • • • • • • • • • • • • • • • •  | 3 . 1 . 1 . 1 . 1 . 1 . 1 . 1 . 1 . 1 . | • • • • • • • • • • • • • • • • • • • • | • •                                     | • • | 48 51    |
| Replacement                   |             |                |                |          | • • •                                   | · le | • • • • • • • • • • • • • • • • • • • • |                                         |                                         | • • | 55       |
| Reproduction                  | rates       |                |                | . ame    | ici tector                              | 2                                        |                                         |                                         |                                         |     | 55       |
| Marriage star                 | ndardise    | d replac       | cement         | rate     |                                         |                                          |                                         |                                         |                                         |     | 56       |
| Generation re                 | eplacem     | ent rate       | S              |          |                                         | 10000                                    |                                         |                                         |                                         |     | 57       |
| Birth order                   |             |                |                |          |                                         | 300                                      |                                         | (88)                                    |                                         |     | 57       |
| Sex ratio at birth            |             |                |                |          |                                         |                                          | el phab                                 |                                         |                                         |     | 60       |
| Multiple births               |             |                |                |          |                                         |                                          |                                         |                                         |                                         |     | 60       |
| Seasonal incidence            |             |                |                |          |                                         | • • )                                    |                                         |                                         |                                         |     | 60       |
| Birth rates in diffe          | rent par    | ts of th       | e count        | ry       |                                         |                                          |                                         |                                         |                                         |     | 63       |
| GENERAL MORTAI                | ITY         |                |                |          |                                         |                                          |                                         |                                         |                                         |     | 65       |
| Crude death rate              | The streets |                | in and         |          | N. Carrie                               | A speling                                | 150,000                                 |                                         |                                         | •   | 65       |
| Standardised Mort             | tality Re   | atio           |                | 3311     |                                         |                                          |                                         |                                         |                                         | ••  | 65       |
| Age specific death            |             |                |                |          | ••                                      |                                          | •                                       | ••                                      |                                         | ••  | 66       |