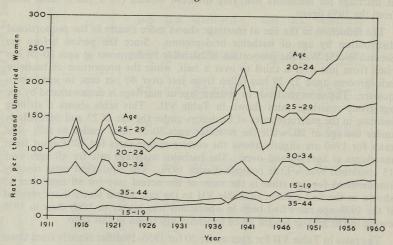

# TABLE OF CONTENTS

|                               |             |                |                |          |                                         |                                          |                                         |                                         |                                         | P   | age      |
|-------------------------------|-------------|----------------|----------------|----------|-----------------------------------------|------------------------------------------|-----------------------------------------|-----------------------------------------|-----------------------------------------|-----|----------|
| Explanatory Notes             |             |                |                |          |                                         | NAME OF                                  |                                         | •                                       |                                         | • • | xi       |
| INTRODUCTION                  |             |                |                |          |                                         |                                          | . 46-3                                  |                                         |                                         |     | 1        |
| POPULATION                    | BENERALE !  | THE CONTRACTOR |                |          | A AMERICA                               |                                          | 1009/00                                 | a transfer                              |                                         |     | 2        |
| Births                        |             |                |                |          |                                         |                                          |                                         |                                         |                                         |     | 5        |
| Deaths                        |             |                |                |          |                                         |                                          | • • • • • • • • • • • • • • • • • • • • |                                         |                                         |     | 6        |
| Migration                     |             |                |                |          |                                         |                                          |                                         | • • • • • • • • • • • • • • • • • • • • |                                         |     | 6        |
| Changes in p                  |             |                |                |          | • • • • • • • • • • • • • • • • • • • • |                                          |                                         | 1100 90                                 |                                         |     | 8        |
| Sex ratios Age structure      |             | ••             | DESCRIPTION OF | 11-10/00 | ••                                      | ••                                       |                                         | reth uni                                |                                         | • • | 9        |
| Marital cond                  |             |                | ::             |          |                                         | 1 8030                                   | iorio is                                |                                         |                                         |     | 10       |
| Future prospe                 |             |                |                |          |                                         |                                          |                                         |                                         |                                         |     | 10       |
| MARRIAGES                     |             |                |                |          |                                         |                                          |                                         |                                         |                                         |     | 12       |
|                               |             | •              | •              | •        | · Auditor                               | in the carry                             | Signal 1                                | i in fami                               | to subst                                |     | 12       |
| First marriages Bachelors     |             | • •            | ••             | ••       | •                                       | ****                                     |                                         | di dina                                 | atomis.                                 | • • | 12       |
| Spinsters                     |             |                |                |          |                                         |                                          |                                         |                                         |                                         |     | 15       |
| Minors                        |             |                |                |          |                                         |                                          |                                         |                                         |                                         |     | 16       |
| Remarriages                   |             |                |                |          |                                         |                                          |                                         |                                         |                                         |     | 17       |
| Widowed per                   | sons        |                |                |          |                                         |                                          |                                         | HO                                      |                                         |     | 17       |
| Divorced pers                 |             | 10.000         | •••            |          | denta est                               | bb.                                      |                                         |                                         | ·lentose;                               |     | 20       |
| The relation betwee           |             |                |                |          |                                         |                                          |                                         | • • 22 2 80                             | ••)                                     |     | 21       |
| Seasonal incidence            |             |                |                | 0        |                                         | ••                                       | •                                       | ••                                      |                                         | • • | 25       |
|                               |             |                |                |          | · odto                                  |                                          | and depart                              | - greinie                               | tera mile                               | •   | 26       |
| Marriage incidence            | e m ame     | erent pa       | rts of t       | ne cou   | itry                                    | t tigs b                                 | dis Her                                 | 158000                                  | the sale                                | **  | 29       |
| DIVORCES                      |             | outside.       |                |          |                                         |                                          | .vale                                   |                                         |                                         |     | 32       |
| Parties to wh                 |             |                | ls on w        | hich de  | ecrees g                                | granted                                  |                                         | hidian                                  |                                         |     | 34       |
| Present ages of               | of partie   | es             | • • • •        |          |                                         | les bonds                                |                                         | ele-clerena                             |                                         |     | 35       |
| Duration of r<br>Marriage age | narriage    | and m          | arriage        | age of   | wife                                    |                                          |                                         | ·                                       | · 1831                                  | • • | 36       |
| Previous mar                  | ital con    | dition h       | u wile         | iage ag  | omano<br>re                             |                                          | ate entre                               | te like                                 | · busi                                  | ••• | 37<br>38 |
| Children of the               |             |                |                |          |                                         |                                          |                                         | NAME OF TAXABLE PARTY.                  | a collision                             |     | 38       |
| WIDOWHOOD                     |             | A same         |                |          |                                         |                                          |                                         |                                         |                                         |     | 20       |
| MIDOMHOOD                     |             |                | •              | •        | •• ( 0)                                 | ••                                       |                                         |                                         | i i de la                               | • • | 39       |
| BIRTHS                        |             |                |                |          |                                         |                                          |                                         | . moiss                                 |                                         |     | 41       |
| Incomplete stateme            | ent at bi   | irth regi      | stration       | 1        |                                         |                                          |                                         | ST. ST. ST.                             |                                         |     | 42       |
| Birth occurrences             | and regi    | stration       | time la        | ag       |                                         |                                          |                                         |                                         |                                         |     | 42       |
| Tabulation basis              |             |                |                |          |                                         |                                          |                                         |                                         | • * * * * * * * * * * * * * * * * * * * |     | 42       |
| Illegitimate births           | and pre-    | -marital       | conce          | ptions   |                                         |                                          |                                         |                                         |                                         |     | 43       |
| Legitimate births a           | and ferti   | lity           | . I MAN        | M. KI    |                                         |                                          | 10-00                                   | AM                                      | O.TA                                    |     | 46       |
| Age of mothe                  |             |                |                | rriage   |                                         |                                          |                                         |                                         |                                         |     | 46       |
| Age at marria<br>Cohort analy |             |                | •              | • •      | ••                                      | • •                                      | ••                                      |                                         |                                         |     | 48       |
| Ultimate fam                  | ilv size    |                |                | ••       |                                         | • • • • • • • • • • • • • • • • • • • •  | 3 . 1 . 1 . 1 . 1 . 1 . 1 . 1 . 1 . 1 . | • • • • • • • • • • • • • • • • • • • • | • •                                     | • • | 48 51    |
| Replacement                   |             |                |                |          | • • •                                   | · le | • • • • • • • • • • • • • • • • • • • • |                                         |                                         | • • | 55       |
| Reproduction                  | rates       |                |                | . ame    | ici tector                              | 2                                        |                                         |                                         |                                         |     | 55       |
| Marriage star                 | ndardise    | d replac       | cement         | rate     |                                         |                                          |                                         |                                         |                                         |     | 56       |
| Generation re                 | eplacem     | ent rate       | S              |          |                                         | 10000                                    |                                         |                                         |                                         |     | 57       |
| Birth order                   |             |                |                |          |                                         | 300                                      |                                         | (88)                                    |                                         |     | 57       |
| Sex ratio at birth            |             |                |                |          |                                         |                                          | el phab                                 |                                         |                                         |     | 60       |
| Multiple births               |             |                |                |          |                                         |                                          |                                         |                                         |                                         |     | 60       |
| Seasonal incidence            |             |                |                |          |                                         | • • )                                    |                                         |                                         |                                         |     | 60       |
| Birth rates in diffe          | rent par    | ts of th       | e count        | ry       |                                         |                                          |                                         |                                         |                                         |     | 63       |
| GENERAL MORTAI                | ITY         |                |                |          |                                         |                                          |                                         |                                         |                                         |     | 65       |
| Crude death rate              | The streets |                | in and         |          | N. Carrie                               | A speling                                | 150,000                                 |                                         |                                         | •   | 65       |
| Standardised Mort             | tality Re   | atio           |                | 3311     |                                         |                                          |                                         |                                         |                                         | ••  | 65       |
| Age specific death            |             |                |                |          | ••                                      |                                          | •                                       | ••                                      |                                         | ••  | 66       |