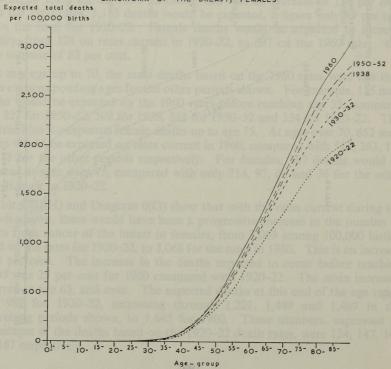

# TABLE OF CONTENTS

|                               |             |                |                |          |                                         |                                          |                                         |                                         |                                         | P   | age      |
|-------------------------------|-------------|----------------|----------------|----------|-----------------------------------------|------------------------------------------|-----------------------------------------|-----------------------------------------|-----------------------------------------|-----|----------|
| Explanatory Notes             |             |                |                |          |                                         | NAME OF                                  |                                         | •                                       |                                         | • • | xi       |
| INTRODUCTION                  |             |                |                |          |                                         |                                          | . 46-3                                  |                                         |                                         |     | 1        |
| POPULATION                    | BENERALE !  | THE CONTRACTOR |                |          | A AMERICA                               |                                          | 1009/00                                 | a transfer                              |                                         |     | 2        |
| Births                        |             |                |                |          |                                         |                                          |                                         |                                         |                                         |     | 5        |
| Deaths                        |             |                |                |          |                                         |                                          | • • • • • • • • • • • • • • • • • • • • |                                         |                                         |     | 6        |
| Migration                     |             |                |                |          |                                         |                                          |                                         | • • • • • • • • • • • • • • • • • • • • |                                         |     | 6        |
| Changes in p                  |             |                |                |          | • • • • • • • • • • • • • • • • • • • • |                                          |                                         | 1100 90                                 |                                         |     | 8        |
| Sex ratios Age structure      |             | ••             | DESCRIPTION OF | 11-10/00 | ••                                      | ••                                       |                                         | reth uni                                |                                         | • • | 9        |
| Marital cond                  |             |                | ::             |          |                                         | 1 8030                                   | iorio is                                |                                         |                                         |     | 10       |
| Future prospe                 |             |                |                |          |                                         |                                          |                                         |                                         |                                         |     | 10       |
| MARRIAGES                     |             |                |                |          |                                         |                                          |                                         |                                         |                                         |     | 12       |
|                               |             | •              | •              | •        | · Auditor                               | in the carry                             | Signal 1                                | i in fami                               | to subst                                |     | 12       |
| First marriages Bachelors     |             | • •            | ••             | ••       | •                                       | ****                                     |                                         | di dina                                 | atomis.                                 | • • | 12       |
| Spinsters                     |             |                |                |          |                                         |                                          |                                         |                                         |                                         |     | 15       |
| Minors                        |             |                |                |          |                                         |                                          |                                         |                                         |                                         |     | 16       |
| Remarriages                   |             |                |                |          |                                         |                                          |                                         |                                         |                                         |     | 17       |
| Widowed per                   | sons        |                |                |          |                                         |                                          |                                         | HO                                      |                                         |     | 17       |
| Divorced pers                 |             | 10.000         | •••            |          | denta est                               | bb.                                      |                                         |                                         | ·lentose;                               |     | 20       |
| The relation betwee           |             |                |                |          |                                         |                                          |                                         | • • 22 2 80                             | ••)                                     |     | 21       |
| Seasonal incidence            |             |                |                | 0        |                                         | ••                                       | •                                       | ••                                      |                                         | • • | 25       |
|                               |             |                |                |          | · odto                                  |                                          | and depart                              | - greinie                               | tera mile                               | •   | 26       |
| Marriage incidence            | e m ame     | erent pa       | rts of t       | ne cou   | itry                                    | t tigs b                                 | dis Her                                 | 158000                                  | the sale                                | **  | 29       |
| DIVORCES                      |             | outside.       |                |          |                                         |                                          | .vale                                   |                                         |                                         |     | 32       |
| Parties to wh                 |             |                | ls on w        | hich de  | ecrees g                                | granted                                  |                                         | hidian                                  |                                         |     | 34       |
| Present ages of               | of partie   | es             | • • • •        |          |                                         | les bonds                                |                                         | ele-clerena                             |                                         |     | 35       |
| Duration of r<br>Marriage age | narriage    | and m          | arriage        | age of   | wife                                    |                                          |                                         | ·                                       | · 1831                                  | • • | 36       |
| Previous mar                  | ital con    | dition h       | u wile         | iage ag  | omano<br>re                             |                                          | ate entre                               | te like                                 | · busi                                  | ••• | 37<br>38 |
| Children of the               |             |                |                |          |                                         |                                          |                                         | NAME OF TAXABLE PARTY.                  | a collision                             |     | 38       |
| WIDOWHOOD                     |             | A same         |                |          |                                         |                                          |                                         |                                         |                                         |     | 20       |
| MIDOMHOOD                     |             |                | •              | •        | •• ( 0)                                 | ••                                       |                                         |                                         | i i de la                               | • • | 39       |
| BIRTHS                        |             |                |                |          |                                         |                                          |                                         | . moiss                                 |                                         |     | 41       |
| Incomplete stateme            | ent at bi   | irth regi      | stration       | 1        |                                         |                                          |                                         | ST. ST. ST.                             |                                         |     | 42       |
| Birth occurrences             | and regi    | stration       | time la        | ag       |                                         |                                          |                                         |                                         |                                         |     | 42       |
| Tabulation basis              |             |                |                |          |                                         |                                          |                                         |                                         | • * * * * * * * * * * * * * * * * * * * |     | 42       |
| Illegitimate births           | and pre-    | -marital       | conce          | ptions   |                                         |                                          |                                         |                                         |                                         |     | 43       |
| Legitimate births a           | and ferti   | lity           | . I MAN        | M. KI    |                                         |                                          | 10-00                                   | AM                                      | O.TA                                    |     | 46       |
| Age of mothe                  |             |                |                | rriage   |                                         |                                          |                                         |                                         |                                         |     | 46       |
| Age at marria<br>Cohort analy |             |                | •              | • •      | ••                                      | • •                                      | ••                                      |                                         |                                         |     | 48       |
| Ultimate fam                  | ilv size    |                |                | ••       |                                         | • • • • • • • • • • • • • • • • • • • •  | 3 . 1 . 1 . 1 . 1 . 1 . 1 . 1 . 1 . 1 . | • • • • • • • • • • • • • • • • • • • • | • •                                     | • • | 48 51    |
| Replacement                   |             |                |                |          | • • •                                   | · le | • • • • • • • • • • • • • • • • • • • • |                                         |                                         | • • | 55       |
| Reproduction                  | rates       |                |                | . ame    | ici tector                              | 2                                        |                                         |                                         |                                         |     | 55       |
| Marriage star                 | ndardise    | d replac       | cement         | rate     |                                         |                                          |                                         |                                         |                                         |     | 56       |
| Generation re                 | eplacem     | ent rate       | S              |          |                                         | 10000                                    |                                         |                                         |                                         |     | 57       |
| Birth order                   |             |                |                |          |                                         | 300                                      |                                         | (88)                                    |                                         |     | 57       |
| Sex ratio at birth            |             |                |                |          |                                         |                                          | el phab                                 |                                         |                                         |     | 60       |
| Multiple births               |             |                |                |          |                                         |                                          |                                         |                                         |                                         |     | 60       |
| Seasonal incidence            |             |                |                |          |                                         | • • )                                    |                                         |                                         |                                         |     | 60       |
| Birth rates in diffe          | rent par    | ts of th       | e count        | ry       |                                         |                                          |                                         |                                         |                                         |     | 63       |
| GENERAL MORTAI                | ITY         |                |                |          |                                         |                                          |                                         |                                         |                                         |     | 65       |
| Crude death rate              | The streets |                | in and         |          | N. Carrie                               | A speling                                | 150,000                                 |                                         |                                         | •   | 65       |
| Standardised Mort             | tality Re   | atio           |                | 3311     |                                         |                                          |                                         |                                         |                                         | ••  | 65       |
| Age specific death            |             |                |                |          | ••                                      |                                          | •                                       | ••                                      |                                         | ••  | 66       |