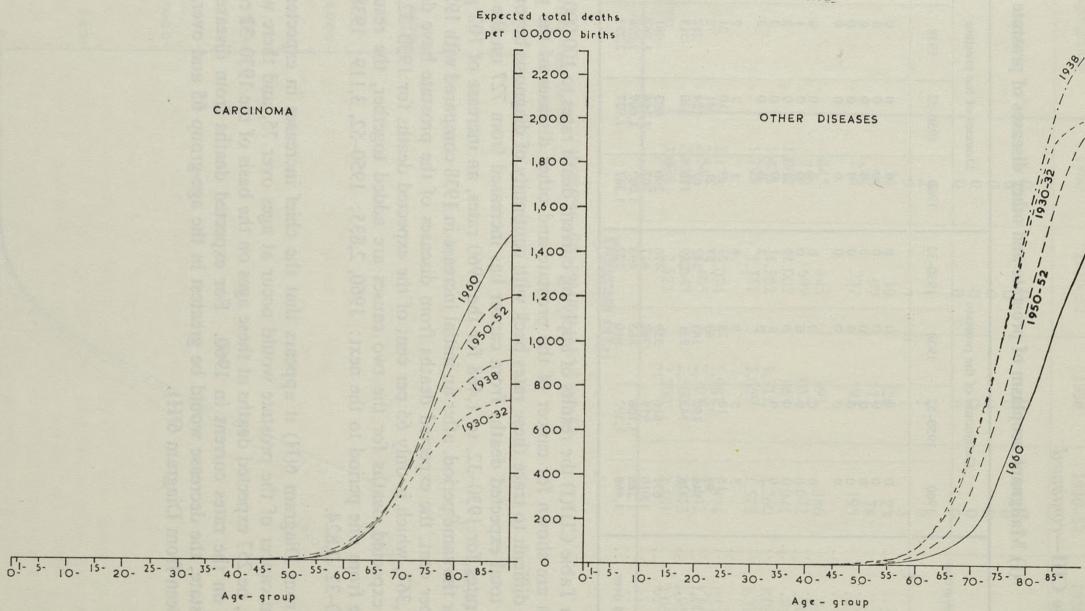

# TABLE OF CONTENTS

|                               |             |                |                |          |                                         |                                          |                                         |                                         |                                         | P   | age      |
|-------------------------------|-------------|----------------|----------------|----------|-----------------------------------------|------------------------------------------|-----------------------------------------|-----------------------------------------|-----------------------------------------|-----|----------|
| Explanatory Notes             |             |                |                |          |                                         | NAME OF                                  |                                         | •                                       |                                         | • • | xi       |
| INTRODUCTION                  |             |                |                |          |                                         |                                          | . 46-3                                  |                                         |                                         |     | 1        |
| POPULATION                    | BENERALE !  | THE CONTRACTOR |                |          | A AMERICA                               |                                          | 1009/00                                 | a transfer                              |                                         |     | 2        |
| Births                        |             |                |                |          |                                         |                                          |                                         |                                         |                                         |     | 5        |
| Deaths                        |             |                |                |          |                                         |                                          | • • • • • • • • • • • • • • • • • • • • |                                         |                                         |     | 6        |
| Migration                     |             |                |                |          |                                         |                                          |                                         | • • • • • • • • • • • • • • • • • • • • |                                         |     | 6        |
| Changes in p                  |             |                |                |          | • • • • • • • • • • • • • • • • • • • • |                                          |                                         | 1100 90                                 |                                         |     | 8        |
| Sex ratios Age structure      |             | ••             | DESCRIPTION OF | 11-10/00 | ••                                      | ••                                       |                                         | reth uni                                |                                         | • • | 9        |
| Marital cond                  |             |                | ::             |          |                                         | 1 8030                                   | iorio is                                |                                         |                                         |     | 10       |
| Future prospe                 |             |                |                |          |                                         |                                          |                                         |                                         |                                         |     | 10       |
| MARRIAGES                     |             |                |                |          |                                         |                                          |                                         |                                         |                                         |     | 12       |
|                               |             | •              | •              | •        | · Auditor                               | in the carry                             | Signal 1                                | i in fami                               | to subst                                |     | 12       |
| First marriages Bachelors     |             | • •            | ••             | ••       | •                                       | ****                                     |                                         | di dina                                 | atomis.                                 | • • | 12       |
| Spinsters                     |             |                |                |          |                                         |                                          |                                         |                                         |                                         |     | 15       |
| Minors                        |             |                |                |          |                                         |                                          |                                         |                                         |                                         |     | 16       |
| Remarriages                   |             |                |                |          |                                         |                                          |                                         |                                         |                                         |     | 17       |
| Widowed per                   | sons        |                |                |          |                                         |                                          |                                         | HO                                      |                                         |     | 17       |
| Divorced pers                 |             | 10.000         | •••            |          | denta est                               | bb.                                      |                                         |                                         | ·lentose;                               |     | 20       |
| The relation betwee           |             |                |                |          |                                         |                                          |                                         | • • 22 2 80                             | ••)                                     |     | 21       |
| Seasonal incidence            |             |                |                | 0        |                                         | ••                                       | •                                       | ••                                      |                                         | • • | 25       |
|                               |             |                |                |          | · odto                                  |                                          | and depart                              | - greinie                               | tera mile                               | •   | 26       |
| Marriage incidence            | e m ame     | erent pa       | rts of t       | ne cou   | itry                                    | t tigs b                                 | dis Her                                 | 158000                                  | the sale                                | **  | 29       |
| DIVORCES                      |             | outside.       |                |          |                                         |                                          | .vale                                   |                                         |                                         |     | 32       |
| Parties to wh                 |             |                | ls on w        | hich de  | ecrees g                                | granted                                  |                                         | hidian                                  |                                         |     | 34       |
| Present ages of               | of partie   | es             | • • • •        |          |                                         | les bonds                                |                                         | ele-clerena                             |                                         |     | 35       |
| Duration of r<br>Marriage age | narriage    | and m          | arriage        | age of   | wife                                    |                                          |                                         | ·                                       | · 1831                                  | • • | 36       |
| Previous mar                  | ital con    | dition h       | u wile         | iage ag  | omano<br>re                             |                                          | ate entre                               | te like                                 | · busi                                  | ••• | 37<br>38 |
| Children of the               |             |                |                |          |                                         |                                          |                                         | NAME OF TAXABLE PARTY.                  | a collision                             |     | 38       |
| WIDOWHOOD                     |             | A same         |                |          |                                         |                                          |                                         |                                         |                                         |     | 20       |
| MIDOMHOOD                     |             |                | •              | •        | •• ( 0)                                 | ••                                       |                                         |                                         | i i de la                               | • • | 39       |
| BIRTHS                        |             |                |                |          |                                         |                                          |                                         | . moiss                                 |                                         |     | 41       |
| Incomplete stateme            | ent at bi   | irth regi      | stration       | 1        |                                         |                                          |                                         | ST. ST. ST.                             |                                         |     | 42       |
| Birth occurrences             | and regi    | stration       | time la        | ag       |                                         |                                          |                                         |                                         |                                         |     | 42       |
| Tabulation basis              |             |                |                |          |                                         |                                          |                                         |                                         | • * * * * * * * * * * * * * * * * * * * |     | 42       |
| Illegitimate births           | and pre-    | -marital       | conce          | ptions   |                                         |                                          |                                         |                                         |                                         |     | 43       |
| Legitimate births a           | and ferti   | lity           | . I MAN        | M. KI    |                                         |                                          | 10-00                                   | AM                                      | O.TA                                    |     | 46       |
| Age of mothe                  |             |                |                | rriage   |                                         |                                          |                                         |                                         |                                         |     | 46       |
| Age at marria<br>Cohort analy |             |                | •              | • •      | ••                                      | • •                                      | ••                                      |                                         |                                         |     | 48       |
| Ultimate fam                  | ilv size    |                |                | ••       |                                         | • • • • • • • • • • • • • • • • • • • •  | 3 . 1 . 1 . 1 . 1 . 1 . 1 . 1 . 1 . 1 . | • • • • • • • • • • • • • • • • • • • • | • •                                     | • • | 48 51    |
| Replacement                   |             |                |                |          | • • •                                   | · le | • • • • • • • • • • • • • • • • • • • • |                                         |                                         | • • | 55       |
| Reproduction                  | rates       |                |                | . ame    | ici tector                              | 2                                        |                                         |                                         |                                         |     | 55       |
| Marriage star                 | ndardise    | d replac       | cement         | rate     |                                         |                                          |                                         |                                         |                                         |     | 56       |
| Generation re                 | eplacem     | ent rate       | S              |          |                                         | 10000                                    |                                         |                                         |                                         |     | 57       |
| Birth order                   |             |                |                |          |                                         | 300                                      |                                         | (88)                                    |                                         |     | 57       |
| Sex ratio at birth            |             |                |                |          |                                         |                                          | el phab                                 |                                         |                                         |     | 60       |
| Multiple births               |             |                |                |          |                                         |                                          |                                         |                                         |                                         |     | 60       |
| Seasonal incidence            |             |                |                |          |                                         | • • )                                    |                                         |                                         |                                         |     | 60       |
| Birth rates in diffe          | rent par    | ts of th       | e count        | ry       |                                         |                                          |                                         |                                         |                                         |     | 63       |
| GENERAL MORTAI                | ITY         |                |                |          |                                         |                                          |                                         |                                         |                                         |     | 65       |
| Crude death rate              | The streets |                | in and         |          | N. Carrie                               | A speling                                | 150,000                                 |                                         |                                         | •   | 65       |
| Standardised Mort             | tality Re   | atio           |                | 3311     |                                         |                                          |                                         |                                         |                                         | ••  | 65       |
| Age specific death            |             |                |                |          | ••                                      |                                          | •                                       | ••                                      |                                         | ••  | 66       |