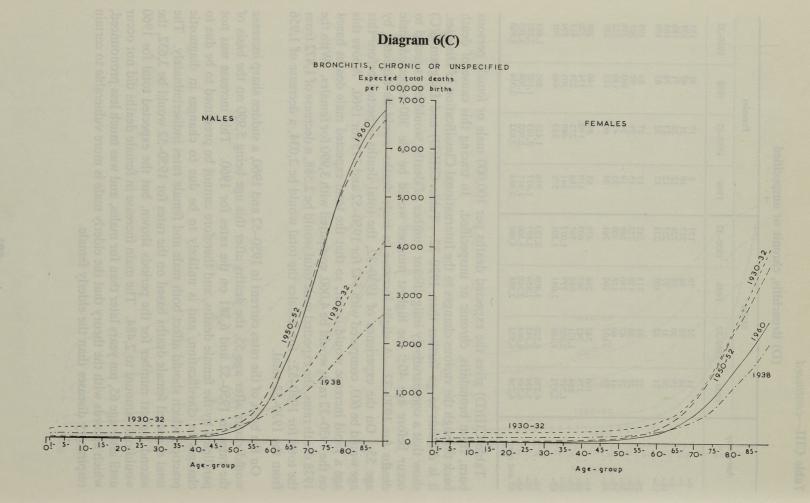

# TABLE OF CONTENTS

|                               |             |                |                |          |                                         |                                          |                                         |                                         |                                         | P   | age      |
|-------------------------------|-------------|----------------|----------------|----------|-----------------------------------------|------------------------------------------|-----------------------------------------|-----------------------------------------|-----------------------------------------|-----|----------|
| Explanatory Notes             |             |                |                |          |                                         | NAME OF                                  |                                         | •                                       |                                         | • • | xi       |
| INTRODUCTION                  |             |                |                |          |                                         |                                          | . 46-3                                  |                                         |                                         |     | 1        |
| POPULATION                    | BENERALE !  | THE CONTRACTOR |                |          | A AMERICA                               |                                          | 1009/00                                 | a transfer                              |                                         |     | 2        |
| Births                        |             |                |                |          |                                         |                                          |                                         |                                         |                                         |     | 5        |
| Deaths                        |             |                |                |          |                                         |                                          | • • • • • • • • • • • • • • • • • • • • |                                         |                                         |     | 6        |
| Migration                     |             |                |                |          |                                         |                                          |                                         | • • • • • • • • • • • • • • • • • • • • |                                         |     | 6        |
| Changes in p                  |             |                |                |          | • • • • • • • • • • • • • • • • • • • • |                                          |                                         | 1100 90                                 |                                         |     | 8        |
| Sex ratios Age structure      |             | ••             | DESCRIPTION OF | 11-10/00 | ••                                      | ••                                       |                                         | reth uni                                |                                         | • • | 9        |
| Marital cond                  |             |                | ::             |          |                                         | 1 8030                                   | iorio is                                |                                         |                                         |     | 10       |
| Future prospe                 |             |                |                |          |                                         |                                          |                                         |                                         |                                         |     | 10       |
| MARRIAGES                     |             |                |                |          |                                         |                                          |                                         |                                         |                                         |     | 12       |
|                               |             | •              | •              | •        | · Auditor                               | in the carry                             | Signal 1                                | i in fami                               | to subst                                |     | 12       |
| First marriages Bachelors     |             | • •            | ••             | ••       | •                                       | ****                                     |                                         | di dina                                 | atomis.                                 | • • | 12       |
| Spinsters                     |             |                |                |          |                                         |                                          |                                         |                                         |                                         |     | 15       |
| Minors                        |             |                |                |          |                                         |                                          |                                         |                                         |                                         |     | 16       |
| Remarriages                   |             |                |                |          |                                         |                                          |                                         |                                         |                                         |     | 17       |
| Widowed per                   | sons        |                |                |          |                                         |                                          |                                         | HO                                      |                                         |     | 17       |
| Divorced pers                 |             | 10.000         | •••            |          | denta est                               | bb.                                      |                                         |                                         | ·lentose;                               |     | 20       |
| The relation betwee           |             |                |                |          |                                         |                                          |                                         | • • 22 2 80                             | ••)                                     |     | 21       |
| Seasonal incidence            |             |                |                | 0        |                                         | ••                                       | •                                       | ••                                      |                                         | • • | 25       |
|                               |             |                |                |          | · odto                                  |                                          | and depart                              | - greinie                               | tera mile                               | •   | 26       |
| Marriage incidence            | e m ame     | erent pa       | rts of t       | ne cou   | itry                                    | t tigs b                                 | dis Her                                 | 158000                                  | the sale                                | **  | 29       |
| DIVORCES                      |             | outside.       |                |          |                                         |                                          | .vale                                   |                                         |                                         |     | 32       |
| Parties to wh                 |             |                | ls on w        | hich de  | ecrees g                                | granted                                  |                                         | hidian                                  |                                         |     | 34       |
| Present ages of               | of partie   | es             | • • • •        |          |                                         | les bonds                                |                                         | ele-clerena                             |                                         |     | 35       |
| Duration of r<br>Marriage age | narriage    | and m          | arriage        | age of   | wife                                    |                                          |                                         | ·                                       | · 1831                                  | • • | 36       |
| Previous mar                  | ital con    | dition h       | u wile         | iage ag  | omano<br>re                             |                                          | ate entre                               | te like                                 | · busi                                  | ••• | 37<br>38 |
| Children of the               |             |                |                |          |                                         |                                          |                                         | NAME OF TAXABLE PARTY.                  | a collision                             |     | 38       |
| WIDOWHOOD                     |             | A same         |                |          |                                         |                                          |                                         |                                         |                                         |     | 20       |
| MIDOMHOOD                     |             |                | •              | •        | •• ( 0)                                 | ••                                       |                                         |                                         | i i de la                               | • • | 39       |
| BIRTHS                        |             |                |                |          |                                         |                                          |                                         | . moiss                                 |                                         |     | 41       |
| Incomplete stateme            | ent at bi   | irth regi      | stration       | 1        |                                         |                                          |                                         | ST. ST. ST.                             |                                         |     | 42       |
| Birth occurrences             | and regi    | stration       | time la        | ag       |                                         |                                          |                                         |                                         |                                         |     | 42       |
| Tabulation basis              |             |                |                |          |                                         |                                          |                                         |                                         | • * * * * * * * * * * * * * * * * * * * |     | 42       |
| Illegitimate births           | and pre-    | -marital       | conce          | ptions   |                                         |                                          |                                         |                                         |                                         |     | 43       |
| Legitimate births a           | and ferti   | lity           | . I MAN        | M. KI    |                                         |                                          | 10-00                                   | AM                                      | O.TA                                    |     | 46       |
| Age of mothe                  |             |                |                | rriage   |                                         |                                          |                                         |                                         |                                         |     | 46       |
| Age at marria<br>Cohort analy |             |                | •              | • •      | ••                                      | • •                                      | ••                                      |                                         |                                         |     | 48       |
| Ultimate fam                  | ilv size    |                |                | ••       |                                         | • • • • • • • • • • • • • • • • • • • •  | 3 . 1 . 1 . 1 . 1 . 1 . 1 . 1 . 1 . 1 . | • • • • • • • • • • • • • • • • • • • • | • •                                     | • • | 48 51    |
| Replacement                   |             |                |                |          | • • •                                   | · le | • • • • • • • • • • • • • • • • • • • • |                                         |                                         | • • | 55       |
| Reproduction                  | rates       |                |                | . ame    | ici tector                              | 2                                        |                                         |                                         |                                         |     | 55       |
| Marriage star                 | ndardise    | d replac       | cement         | rate     |                                         |                                          |                                         |                                         |                                         |     | 56       |
| Generation re                 | eplacem     | ent rate       | S              |          |                                         | 10000                                    |                                         |                                         |                                         |     | 57       |
| Birth order                   |             |                |                |          |                                         | 300                                      |                                         | (88)                                    |                                         |     | 57       |
| Sex ratio at birth            |             |                |                |          |                                         |                                          | el phab                                 |                                         |                                         |     | 60       |
| Multiple births               |             |                |                |          |                                         |                                          |                                         |                                         |                                         |     | 60       |
| Seasonal incidence            |             |                |                |          |                                         | • • )                                    |                                         |                                         |                                         |     | 60       |
| Birth rates in diffe          | rent par    | ts of th       | e count        | ry       |                                         |                                          |                                         |                                         |                                         |     | 63       |
| GENERAL MORTAI                | ITY         |                |                |          |                                         |                                          |                                         |                                         |                                         |     | 65       |
| Crude death rate              | The streets |                | in and         |          | N. Carrie                               | A speling                                | 150,000                                 |                                         |                                         | •   | 65       |
| Standardised Mort             | tality Re   | atio           |                | 3311     |                                         |                                          |                                         |                                         |                                         | ••  | 65       |
| Age specific death            |             |                |                |          | ••                                      |                                          | •                                       | ••                                      |                                         | ••  | 66       |