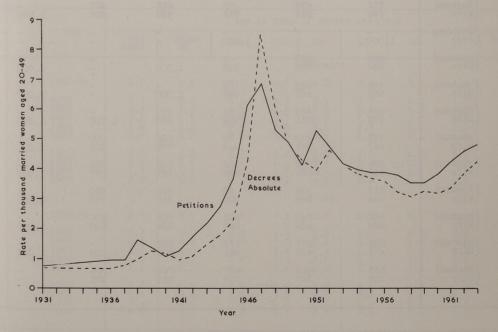

GENERAL REGISTER OFFICE

2)42 R7

THE
REGISTRAR GENERAL'S
STATISTICAL REVIEW

OF

ENGLAND AND WALES

FOR THE YEAR

1963

PART III COMMENTARY