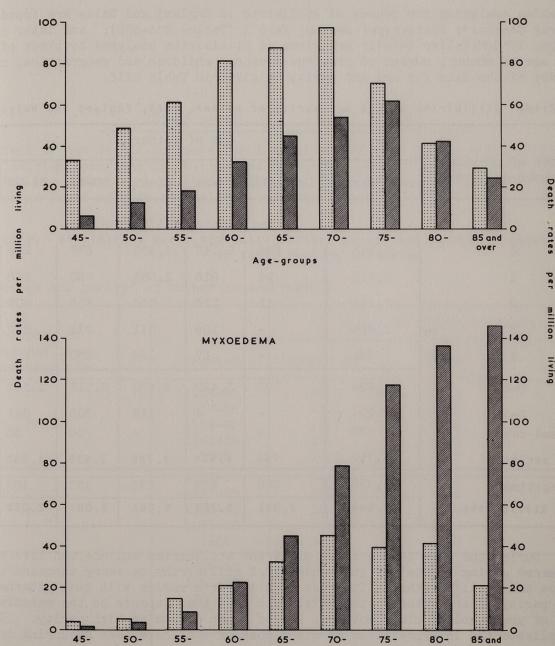

|                                                                | 1460 |
|----------------------------------------------------------------|------|
| GENERAL MORTALITY - (continued)                                |      |
| Diseases of the circulatory system                             | 80   |
| Infant mortality and stillbirths                               | 80   |
| Maternal mortality                                             | 81   |
| THE COLD WINTER OF 1963                                        | 162  |
| Effect on mortality                                            |      |
| Pneumonia and bronchitis                                       | 163  |
| Arteriosclerotic heart disease                                 | 165  |
| Hypothermia                                                    | 166  |
| Accidental deaths                                              | 167  |
| THYROTOXICOSIS AND MYXOEDEMA                                   | 169  |
| STILLBIRTHS                                                    | 172  |
| Trends in maternal age and parity                              | 172  |
| Trends in causes of stillbirth                                 | 177  |
| Maternal                                                       | 177  |
| Foetal                                                         |      |
| Geographical variations                                        | 180  |
| Age and parity of mother                                       |      |
| Social class                                                   |      |
| DEATHS FROM ACCIDENT AND VIOLENCE                              | 189  |
| Accidental mechanical suffocation                              | 189  |
| Mechanical suffocation not due to food or other inhaled object | 190  |
| Children under the age of one year                             | 190  |
| Children aged 1-4 years                                        |      |
| Older children                                                 |      |
| Adult males                                                    |      |
| Adult females                                                  |      |
| Adult females                                                  | 195  |
| Accidental death in places of recreation and sport             |      |
|                                                                | 700  |
| Falls                                                          | 196  |
| Accidental death from drowning                                 | 197  |