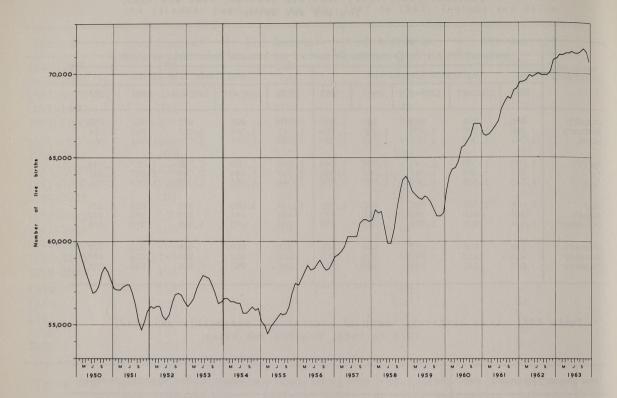

GENERAL REGISTER OFFICE

2)42 R7

THE
REGISTRAR GENERAL'S
STATISTICAL REVIEW

OF

ENGLAND AND WALES

FOR THE YEAR

1963

PART III COMMENTARY