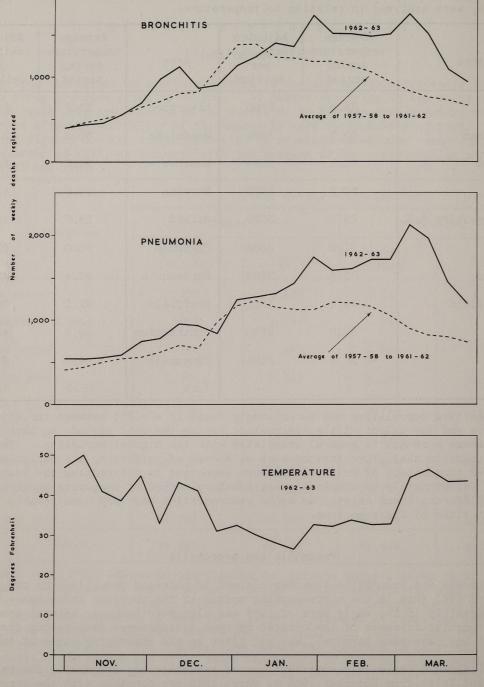

|                                                                | 1460 |
|----------------------------------------------------------------|------|
| GENERAL MORTALITY - (continued)                                |      |
| Diseases of the circulatory system                             | 80   |
| Infant mortality and stillbirths                               | 80   |
| Maternal mortality                                             | 81   |
| THE COLD WINTER OF 1963                                        | 162  |
| Effect on mortality                                            |      |
| Pneumonia and bronchitis                                       | 163  |
| Arteriosclerotic heart disease                                 | 165  |
| Hypothermia                                                    | 166  |
| Accidental deaths                                              | 167  |
| THYROTOXICOSIS AND MYXOEDEMA                                   | 169  |
| STILLBIRTHS                                                    | 172  |
| Trends in maternal age and parity                              | 172  |
| Trends in causes of stillbirth                                 | 177  |
| Maternal                                                       | 177  |
| Foetal                                                         |      |
| Geographical variations                                        | 180  |
| Age and parity of mother                                       |      |
| Social class                                                   |      |
| DEATHS FROM ACCIDENT AND VIOLENCE                              | 189  |
| Accidental mechanical suffocation                              | 189  |
| Mechanical suffocation not due to food or other inhaled object | 190  |
| Children under the age of one year                             | 190  |
| Children aged 1-4 years                                        |      |
| Older children                                                 |      |
| Adult males                                                    |      |
| Adult females                                                  |      |
| Adult females                                                  | 195  |
| Accidental death in places of recreation and sport             |      |
|                                                                | 700  |
| Falls                                                          | 196  |
| Accidental death from drowning                                 | 197  |