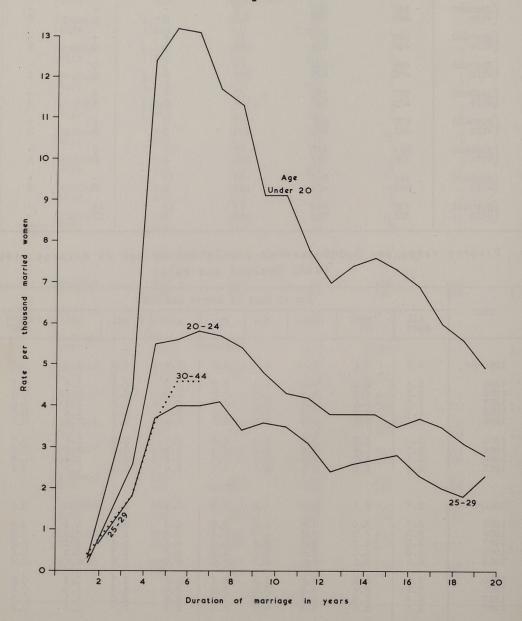

GENERAL REGISTER OFFICE

2)42 R7

THE
REGISTRAR GENERAL'S
STATISTICAL REVIEW

OF

ENGLAND AND WALES

FOR THE YEAR

1963

PART III COMMENTARY