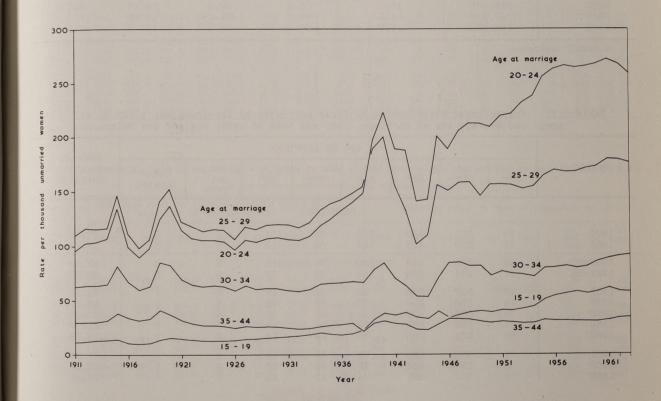

GENERAL REGISTER OFFICE

2)42 R7

THE
REGISTRAR GENERAL'S
STATISTICAL REVIEW

OF

ENGLAND AND WALES

FOR THE YEAR

1963

PART III COMMENTARY