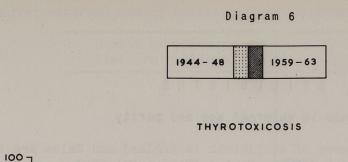

|                                                                | 1460 |
|----------------------------------------------------------------|------|
| GENERAL MORTALITY - (continued)                                |      |
| Diseases of the circulatory system                             | 80   |
| Infant mortality and stillbirths                               | 80   |
| Maternal mortality                                             | 81   |
| THE COLD WINTER OF 1963                                        | 162  |
| Effect on mortality                                            |      |
| Pneumonia and bronchitis                                       | 163  |
| Arteriosclerotic heart disease                                 | 165  |
| Hypothermia                                                    | 166  |
| Accidental deaths                                              | 167  |
| THYROTOXICOSIS AND MYXOEDEMA                                   | 169  |
| STILLBIRTHS                                                    | 172  |
| Trends in maternal age and parity                              | 172  |
| Trends in causes of stillbirth                                 | 177  |
| Maternal                                                       | 177  |
| Foetal                                                         |      |
| Geographical variations                                        | 180  |
| Age and parity of mother                                       |      |
| Social class                                                   |      |
| DEATHS FROM ACCIDENT AND VIOLENCE                              | 189  |
| Accidental mechanical suffocation                              | 189  |
| Mechanical suffocation not due to food or other inhaled object | 190  |
| Children under the age of one year                             | 190  |
| Children aged 1-4 years                                        |      |
| Older children                                                 |      |
| Adult males                                                    |      |
| Adult females                                                  |      |
| Adult females                                                  | 195  |
| Accidental death in places of recreation and sport             |      |
|                                                                | 700  |
| Falls                                                          | 196  |
| Accidental death from drowning                                 | 197  |