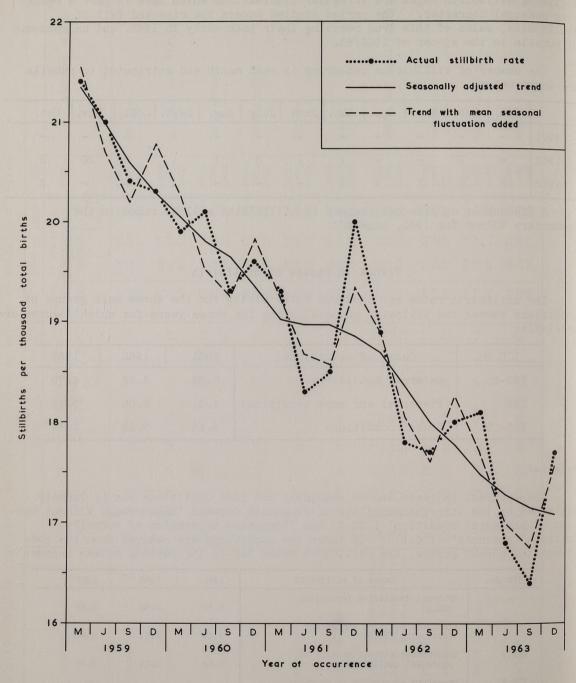

|                                                                | 1460 |
|----------------------------------------------------------------|------|
| GENERAL MORTALITY - (continued)                                |      |
| Diseases of the circulatory system                             | 80   |
| Infant mortality and stillbirths                               | 80   |
| Maternal mortality                                             | 81   |
| THE COLD WINTER OF 1963                                        | 162  |
| Effect on mortality                                            |      |
| Pneumonia and bronchitis                                       | 163  |
| Arteriosclerotic heart disease                                 | 165  |
| Hypothermia                                                    | 166  |
| Accidental deaths                                              | 167  |
| THYROTOXICOSIS AND MYXOEDEMA                                   | 169  |
| STILLBIRTHS                                                    | 172  |
| Trends in maternal age and parity                              | 172  |
| Trends in causes of stillbirth                                 | 177  |
| Maternal                                                       | 177  |
| Foetal                                                         |      |
| Geographical variations                                        | 180  |
| Age and parity of mother                                       |      |
| Social class                                                   |      |
| DEATHS FROM ACCIDENT AND VIOLENCE                              | 189  |
| Accidental mechanical suffocation                              | 189  |
| Mechanical suffocation not due to food or other inhaled object | 190  |
| Children under the age of one year                             | 190  |
| Children aged 1-4 years                                        |      |
| Older children                                                 |      |
| Adult males                                                    |      |
| Adult females                                                  |      |
| Adult females                                                  | 195  |
| Accidental death in places of recreation and sport             |      |
|                                                                | 700  |
| Falls                                                          | 196  |
| Accidental death from drowning                                 | 197  |