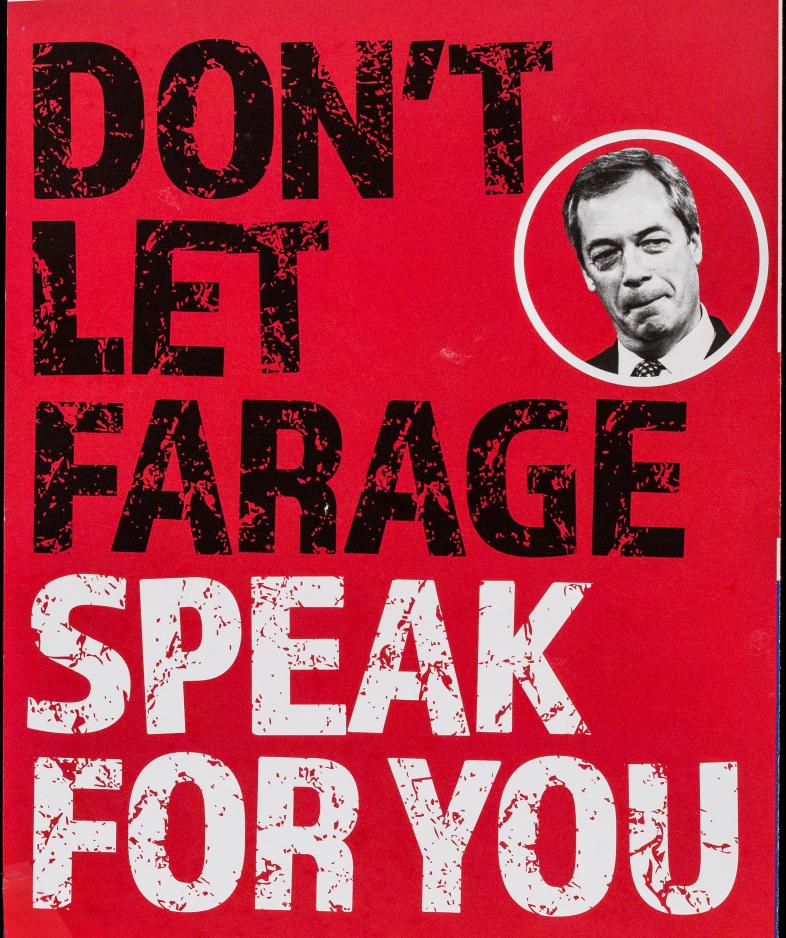

## CHOOSE A STRONGER FUTURE

Promoted by Will Straw on behalf of Britain Stronger in Europe (The In Campaign Ltd), both at St Bride's House, Salisbury Square, London, EC4Y 8EH.
Printed by St Ives, One Tudor Street, London, EC4Y 0AH, Photo: Michael Vadon.