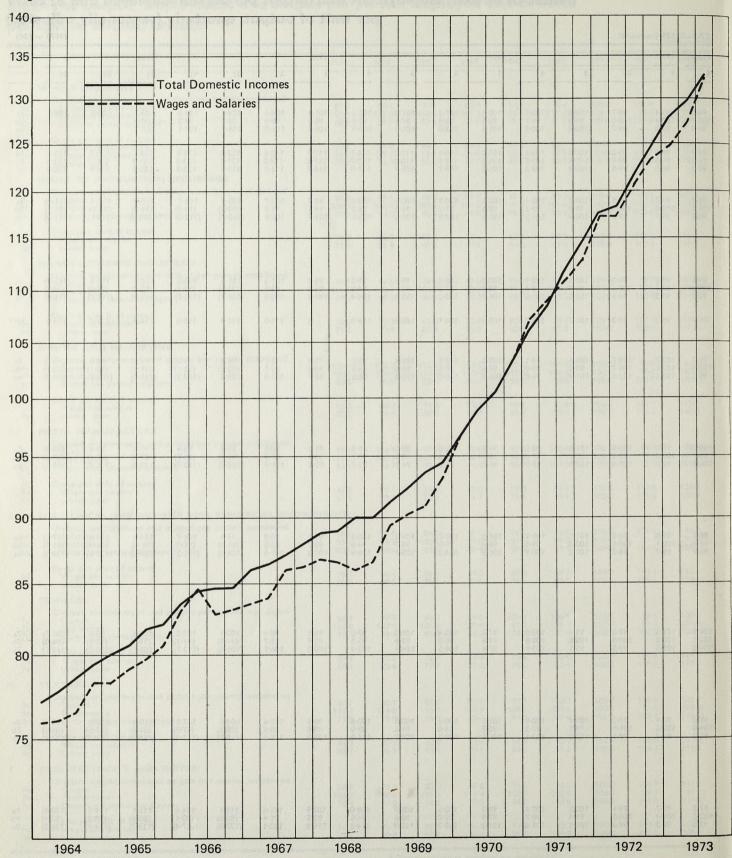

### **New Earnings Survey 1973**

Some further results

This is the fifth instalment of the results of the New Earnings Survey 1973. General descriptions of the survey and of the various kinds of analyses in which the results are being presented were given in an article in the October 1973 issue of this GAZETTE. The information obtained on the make-up of pay in terms of overtime, PBR etc, shift etc premium and other payments was described in a further article in the December 1973 issue and the analyses by occupation based for the first time on the List of Key Occupations were described in the January 1974 issue. This present instalment of results consists of a varied selection of analyses. They give quantiles of earnings by region—tables 96 and 97—quantiles of earnings excluding overtime earnings of full-time men-tables 98 to 100summary distributions of weekly earnings excluding overtime payments, PBR etc payments and shift etc premium payments of full-time adults-table 101joint distributions of gross weekly earnings and total hours of adults—tables 102 and 103—joint distributions of (i) gross weekly earnings and (ii) weekly earnings excluding overtime payments, PBR etc payments and shift etc premium payments of full-time adults—tables 104 and 105 -summary information on the earnings and hours of fulltime employees aged 18 and over and aged 21 and overtable 106—and the extent to which full-time employees were affected by various types of collective agreement tables 107 to 112. A comprehensive booklet of results and report of the 1973 survey will be published later in the year. Meanwhile inquiries about any unpublished results of the survey should be addressed to Statistics Division C5, Department of Employment, Orphanage Road, Watford, Herts, preferably in writing.