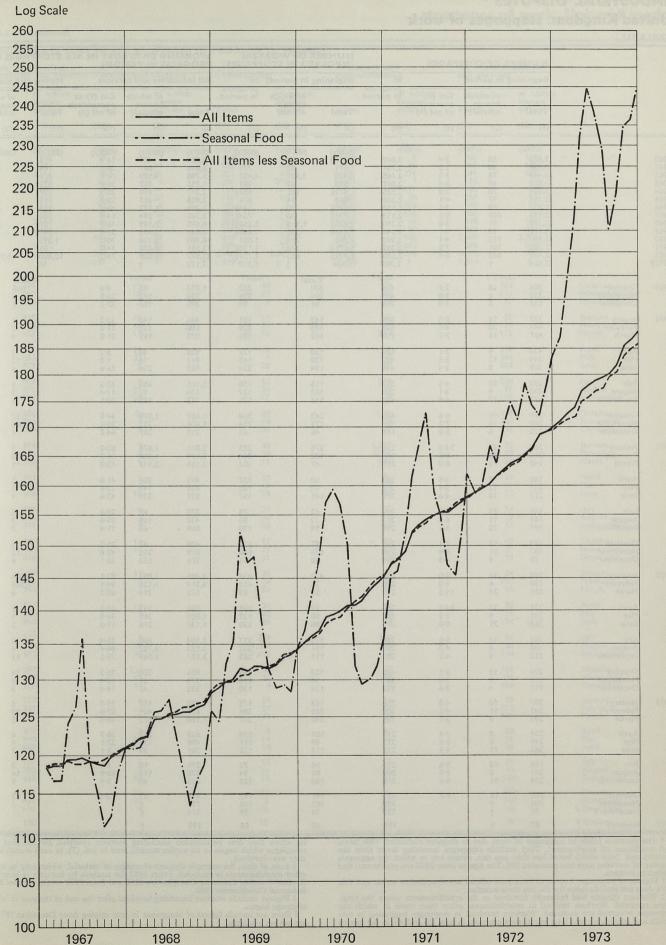

| 168.0                       | 180-5          | 180-3                                                  |
|              | 161-2                               | 169-4      |                    | 139.5     | 173-4             | 140.5                                        | 141.8                       |                              |                             |                | 211.0                                                  |
| 973          | 175.4                               | 194-9      | 164-2              | 141.2     | 178-3             | 148-7                                        | 155-1                       | 165.0                        | 172-6                       | 202-4          | 211.0                                                  |







#### **INDUSTRIAL DISPUTES \***

#### United Kingdom: stoppages of work

|                                                                                                      |                                              | NUMB                                                                                                              | ER OF STO                                                                      | PPAGES                                                                           |                                                                                                                            |                                                                                                                                         | R OF WOR