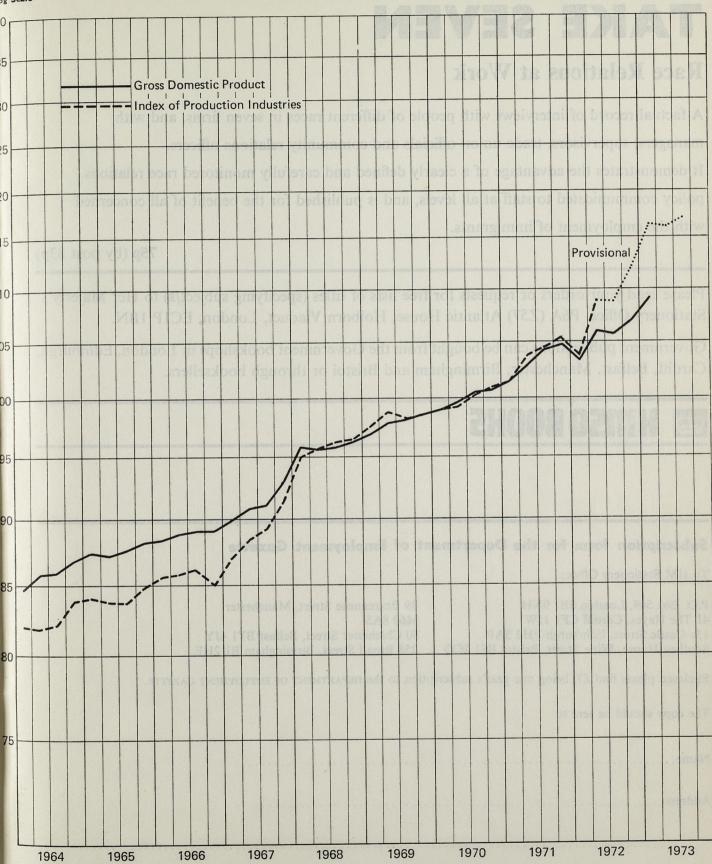

### **New Earnings Survey 1973**

Some further results

This is the fifth instalment of the results of the New Earnings Survey 1973. General descriptions of the survey and of the various kinds of analyses in which the results are being presented were given in an article in the October 1973 issue of this GAZETTE. The information obtained on the make-up of pay in terms of overtime, PBR etc, shift etc premium and other payments was described in a further article in the December 1973 issue and the analyses by occupation based for the first time on the List of Key Occupations were described in the January 1974 issue. This present instalment of results consists of a varied selection of analyses. They give quantiles of earnings by region—tables 96 and 97—quantiles of earnings excluding overtime earnings of full-time men-tables 98 to 100summary distributions of weekly earnings excluding overtime payments, PBR etc payments and shift etc premium payments of full-time adults-table 101joint distributions of gross weekly earnings and total hours of adults—tables 102 and 103—joint distributions of (i) gross weekly earnings and (ii) weekly earnings excluding overtime payments, PBR etc payments and shift etc premium payments of full-time adults—tables 104 and 105 -summary information on the earnings and hours of fulltime employees aged 18 and over and aged 21 and overtable 106—and the extent to which full-time employees were affected by various types of collective agreement tables 107 to 112. A comprehensive booklet of results and report of the 1973 survey will be published later in the year. Meanwhile inquiries about any unpublished results of the survey should be addressed to Statistics Division C5, Department of Employment, Orphanage Road, Watford, Herts, preferably in writing.