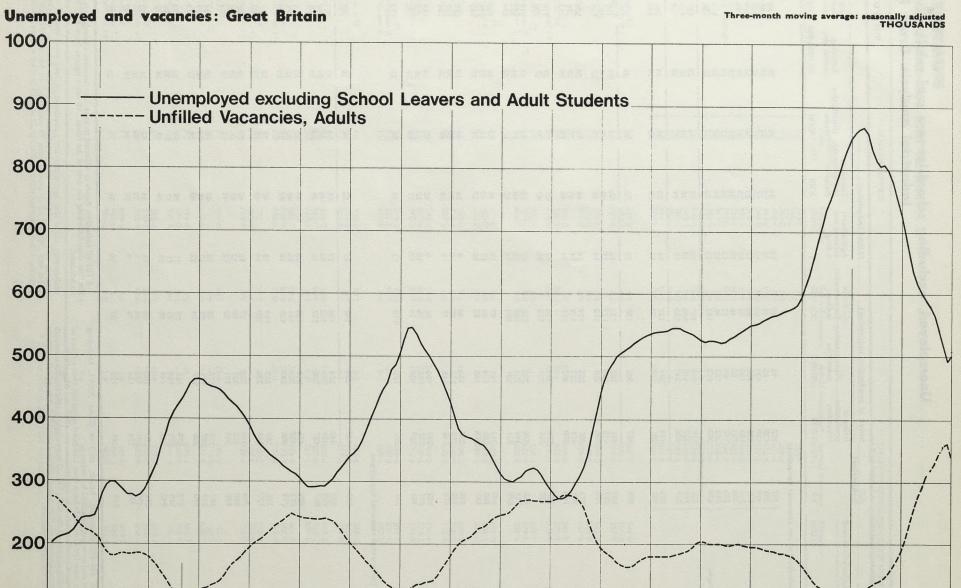

| 170                                                    |

§ The all industries figure is adjusted to take into account amendments notified on the four days following the date of the count. All other figures from May 1972 are not so adjusted.

<sup>\*</sup> Excluding MLH 884-888 (Catering, hotels, etc.) in Order XXVI. Including persons aged 18 years and over not classified by industry.

† The figures from June 1969 onwards have been compiled using the 1968 edition of the Standard Industrial Classification. The figures between 1959 and May 1969 were compiled using the 1958 edition of the SIC. This change slightly affected the numbers unemployed in some industries so that figures since June 1969 may not be strictly comparable with those for earlier periods.

1972 1973



1960 1961 1962 1963 1964 1965 1966 1967 1968 1969 1970 1971

100

1958 1959

HOURS OF WORK manufacturing industries: hours worked by operatives: Great Britain

TABLE 121

1962 AVERAGE = 100

|                                                                                                                     |