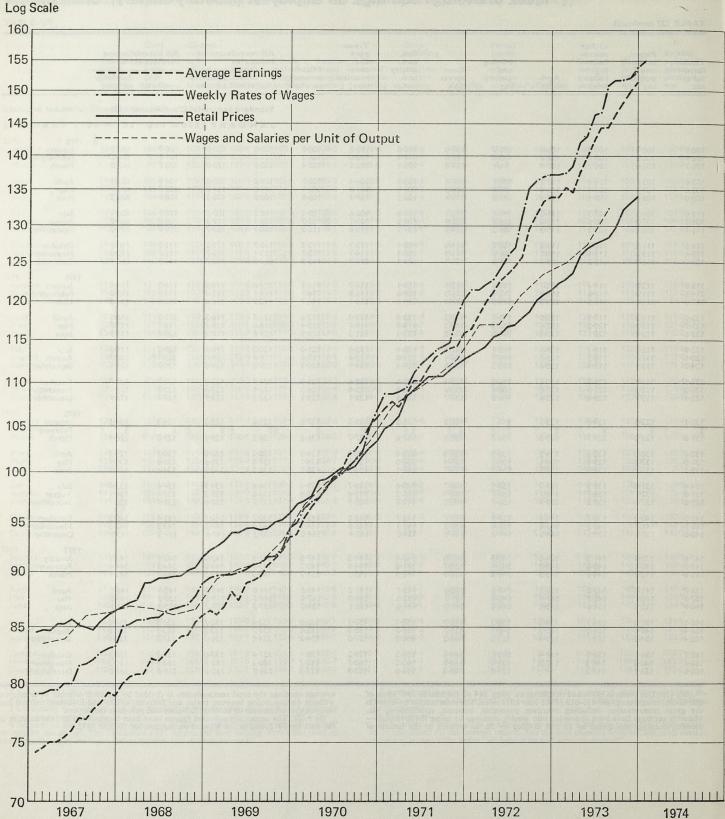

nd garages and repair of boots and shoes.
§ Because of the coal mining dispute a reliable index for "mining and quarrying" cannot be calculated. The December 1971 figures for coal mining have been used in the compilation of the index "all industries and services covered".

As industrial activity was severely disrupted by restricted electricity supplies, the monthly survey was not carried out in February and so figures cannot be calculated for this month.

Provisional.

\*\*Insufficient information is available to enable a reliable index for "agriculture" to be calculated for the current month, but the best possible estimate has been used in the compilation of the index "all industries and services covered".

### Earnings, wage rates, retail prices, wages and salaries per unit of output





# WAGE RATES AND HOURS

# Indices of basic weekly and hourly rates of wages and normal weekly hours: manual workers: United Kingdom

|                    |