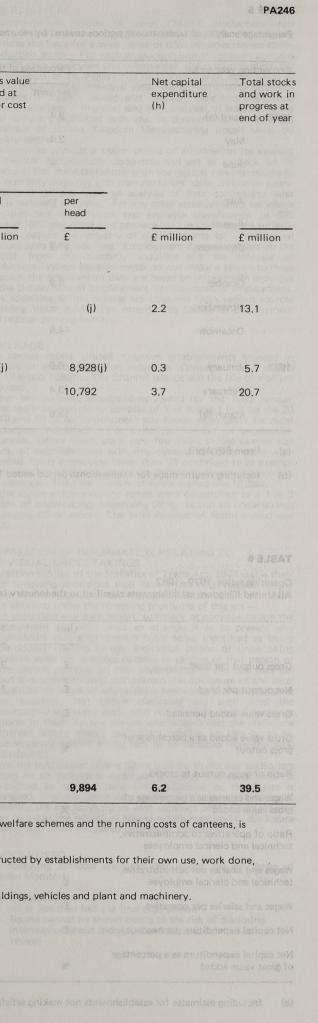

ca |                     | actured and build                      | lings constru            |
| industri                            | ial and non-industrial                      | services rendered   | and merchanted                         | goods.                   |
|                                     | ilding work plus acq                        | uisitions less disp | osals of land and e                    | existing build           |
| (j) Gross va                        | alue added data relat                       | e to establishmen   | ts employing 1—1                       | 99.                      |
|                                     |                                             |                     |                                        |                          |



Percentage analysis of twelve-month periods covered by returns received from United Kingdom establishments, 1982

| Accounting year ended | Percen        | ntage of total ret | turns received | Percentage      | Percentage of total number employed |                                  |  |  |  |
|-----------------------|---------------|--------------------|----------------|-----------------|-------------------------------------|----------------------------------|--|--|--|
| 1982 April (a)        |               | nt setable         |                | per cent<br>0.6 | - digue anti-t-                     | and work<br>and work<br>done (g) |  |  |  |
| May<br>June           | 3.4           |                    |                | 0.6             |                                     |