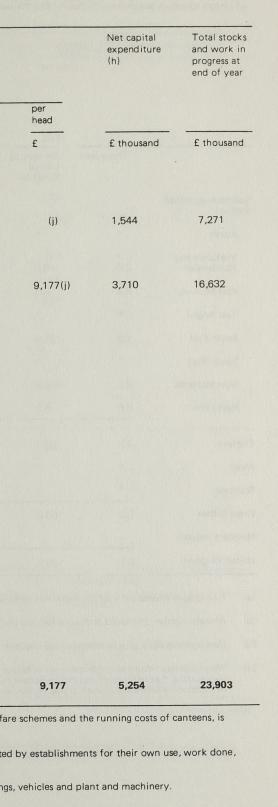

| (j)                     |
| 107,392              | 107,376    | 46,384     | 13,614      | 45,445(j)               |

Net output

Gross output

Gross value

12,883 45,445 154,027 63,797 154,375

(f) The cost of employers' contributions to national insurance, pensions and welfare schemes and the running costs of canteens, is estimated for the industry at £2,682 thousand.

Sales of goods produced, capital goods manufactured and buildings constructed by establishments for their own use, work done, industrial and non-industrial services rendered and merchanted goods. (g)

New building work plus acquisitions less disposals of land and existing buildings, vehicles and plant and machinery. (h)

(j) Gross value added data relates to the industry as a whole.

#### PA279.1

Total sales

PA279.1



PA279.1

Regional distribution of employment, net capital expenditure, net output and gross value added at factor cost, 1978 All United Kingdom establishments classified to the industry (a)

| Area                           | Total<br>employment | (b)                              | Net capital<br>expenditure | (c)                              | Net<br>output (d) | Gross value<br>added at<br>factor cost<br>(d) | Gross value added at<br>factor cost returned<br>by establishments with<br>80 per cent or more<br>of their employment |
|--------------------------------|---------------------|----------------------------------|----------------------------|----------------------------------|-------------------|-----------------------------------------------|-----------------------------------------